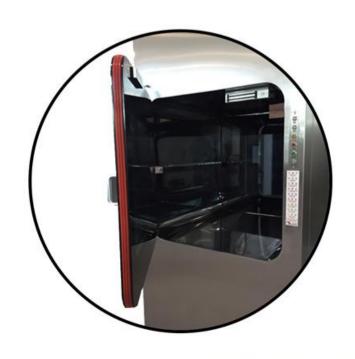

WITH THE DETAIL OF THE CAP BETWEEN THE PANEL AND THE DOOR, A CHANNEL IS CREATED FOR EASY INSTALLATION OF ELECTRICAL INSTALLATION OR OTHER LOCK SYSTEMS.

DEPENDING ON CUSTOMER REQUEST AND DIFFERENT ACCORDING TO DOOR DIMENSIONS, A HIDDEN HINGE IS USED TO CREAT A FLAT SURFACE.

PANEL DOOR SKIRT PROFILE SEALING DETAIL

THE PANEL DOOR IS ACTIVE BY THE PRINTING METHOD WHEN THE LEAKING GUILLOTINE DOOR IS CLOSED IN THE CHANNEL CREATED IN THE SPECIALLY MANUFACTURED SKIRT PROFILE.

PANEL DOOR HINGE SYSTEMS