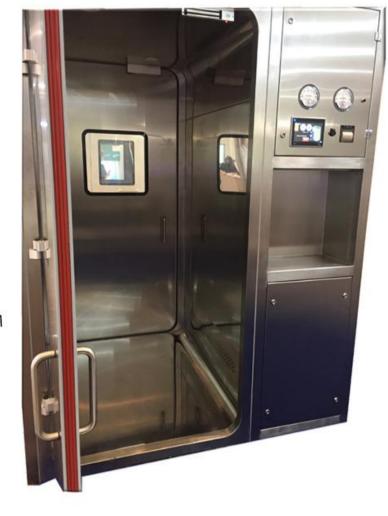

## GAS TIGHT PASS-BOXES, CABINET, PASS-TROUGHS

- PNEUMATIC GASKET PRODUCED AS ONE PART
- WHEN PRESSURE APPLIED TO THE GASKET GASKET LIP GOES OUT AND PRESS TO THE SURFACE AND GIVES VERY GOOD THIGTNESS
- ELECTRICALLY INTERLOCKED
- INNER SURFACE MIRROR POLISHED AISI 316 GRADE STAINLESS STEEL OUTER SURFACE PAINTED STEEL OR AISI 304 GRADE STAINLESS STEEL
- H14 FILTER IN SUPPLY LINE
- •2\*6 MM TEMPERED GLASS DOORS, WITH ALUMINIUM INNER FRAME
- PLC CONTROLLED