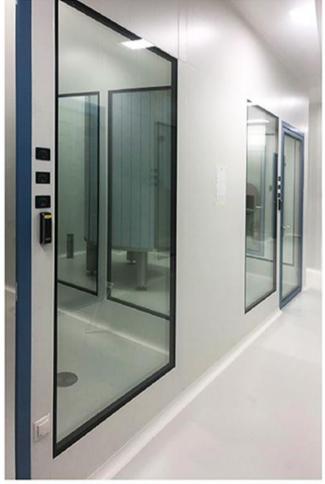

## HPL PANEL SYSTEMS - SHEET METAL PANEL SYSTEMS - STAINLESS PANEL SYSTEMS

**MODULAR CEILING SYSTEMS - WALKABLE CEILING SYSTEMS** 

**SINGLE DOUBLE DOOR** SYSTEMS - **AUTOMATIC DOOR** SYSTEMS

**PASSBOX** SYSTEMS - **VERTICAL / HORIZONTAL PASS** SYSTEMS

## **PANEL DOOR**

THE PANEL DOOR IS DESIGNED AS SEMI-HERMETIC AS A MODULAR SYSTEM.

THE DOOR IS PROVIDED THANKS TO THE LEAKAGE AND ANTIBACTERIAL WICK IN THE DETAIL OF THE DOOR AND THE GUILLOTINE UNDER THE DOOR.