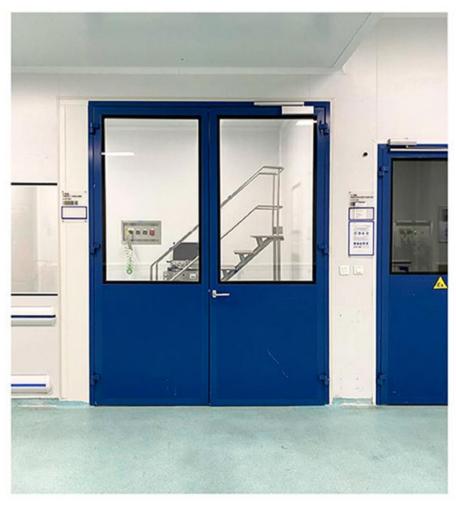

## **PANEL DOOR**

THE PANEL DOOR IS DESIGNED AS SEMI-HERMETIC AS A MODULAR SYSTEM.

THE DOOR IS PROVIDED THANKS TO THE LEAKAGE AND ANTIBACTERIAL WICK IN THE DETAIL OF THE DOOR AND THE GUILLOTINE UNDER THE DOOR.

## HPL PANEL SYSTEMS - SHEET METAL PANEL SYSTEMS - STAINLESS PANEL SYSTEMS

**MODULAR CEILING SYSTEMS - WALKABLE CEILING SYSTEMS** 

**SINGLE DOUBLE DOOR** SYSTEMS - **AUTOMATIC DOOR** SYSTEMS

**PASSBOX** SYSTEMS - **VERTICAL / HORIZONTAL PASS** SYSTEMS