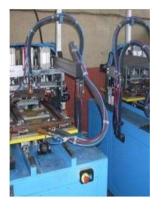

#### Wire Welding Machine

Medium frequency technology was adapted for wire welding machine for the first time in Turkey in Arçelik Pişirici Cihazlar A.Ş. Annual production capacity was increased to 1,600,000 and significant increase in resource quality was achieved.