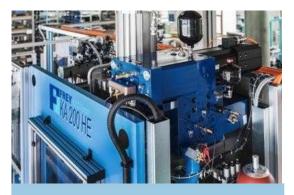

#### In-Mold Transfer System

Bolparsan A.Ş. has electrical drive and control, pneumatic, linear motion and assembly technologies together in the project applied to a 650 tons mechanical press. Motion control system is used as automation control in the system that operates as 7 axis.