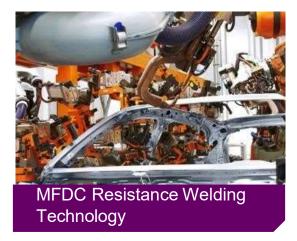

#### Wire Welding Machine

Medium frequency technology was adapted for wire welding machine for the first time in Turkey in Arçelik Pişirici Cihazlar A.Ş. Annual production capacity was increased to 1,600,000 and significant increase in resource quality was achieved.