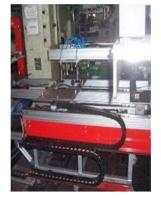

#### Wire Welding Machine

Medium frequency technology was adapted for wire welding machine for the first time in Turkey in Arçelik Pişirici Cihazlar A.Ş. Annual production capacity was increased to 1,600,000 and significant increase in resource quality was achieved.