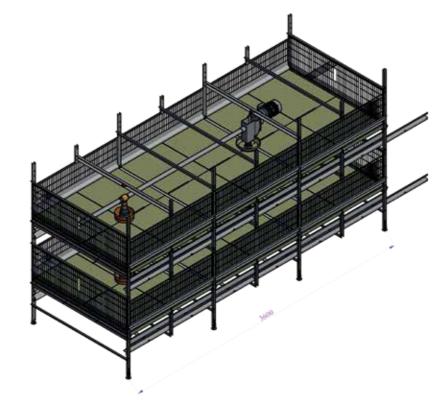

### **Cage With Reinforced Construction**

- 2 mm thick cage legs on each 120 cm.
- Secured with steel dowels on each 6 meter. (5 legs 1)
- Ø 60 mm metal shoes are used at the places where the cage legs are pressed on the ground.

### **Level Adjustment Mechanism Water Drinking System**

• On each section 12 pieces made of stainless steel, red broiler nippels Antibacterial water reservoirs

- Automatic transport with PP manure belts
- Faster dispatch with easily removable bottom plastics

## **Smooth And Fast Installation**

• Cage batteries scaled with calibrated digital measuring devices • On-site inspection, on-time installation with experienced discovery and assembly team

- All cages have automaticd rinking and manure removal systems.
- There are 12 red imported nipples and V type drop holders in each two sections.
- There is a PP manure band extending along the cage, under each cage row and tier.
- Each tier has rollers and scrapers.