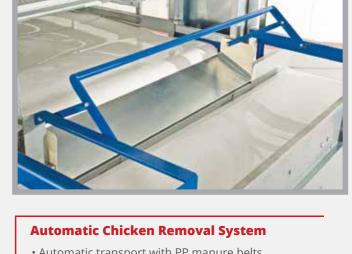

### **Level Adjustment Mechanism Water Drinking System**

• On each section 12 pieces made of stainless steel, red broiler nippels Antibacterial water reservoirs

- Automatic transport with PP manure belts
- Faster dispatch with easily removable bottom plastics