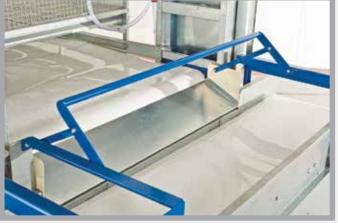

### **Level Adjustment Mechanism Water Drinking System**

• On each section 12 pieces made of stainless steel, red broiler nippels Antibacterial water reservoirs

- Automatic transport with PP manure belts
- Faster dispatch with easily removable bottom plastics

## **Smooth And Fast Installation**

• Cage batteries scaled with calibrated digital measuring devices • On-site inspection, on-time installation with experienced discovery and assembly team

- All cages have automaticd rinking and manure removal systems.
- There are 12 red imported nipples and V type drop holders in each two sections.
- There is a PP manure band extending along the cage, under each cage row and tier.
- Each tier has rollers and scrapers.