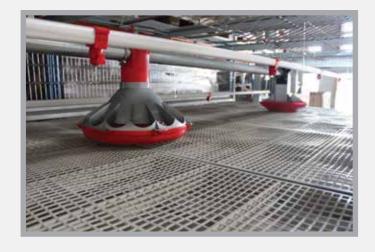

### **Easy Access To Feed From The First Day**

· Spiral piped and level adjustable, feeder system with automatic sensor Low feed loss

### **Level Adjustment Mechanism Water Drinking System**

• On each section 12 pieces made of stainless steel, red broiler nippels Antibacterial water reservoirs

- Automatic transport with PP manure belts
- Faster dispatch with easily removable bottom plastics