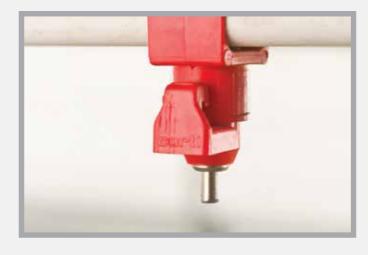

### **Level Adjustment Mechanism Water Drinking System**

• On each section 12 pieces made of stainless steel, red broiler nippels Antibacterial water reservoirs

- Automatic transport with PP manure belts
- Faster dispatch with easily removable bottom plastics

## **Smooth And Fast Installation**

• Cage batteries scaled with calibrated digital measuring devices • On-site inspection, on-time installation with experienced discovery and assembly team

- All cages have automaticd rinking and manure removal systems.
- There are 12 red imported nipples and V type drop holders in each two sections.
- There is a PP manure band extending along the cage, under each cage row and tier.
- Each tier has rollers and scrapers.