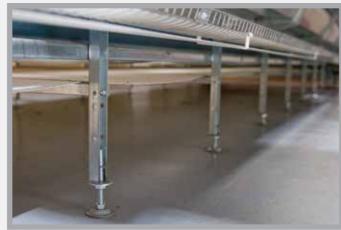

### **Cage With Reinforced Construction**

- 2 mm thick cage legs on each 120 cm.
- Secured with steel dowels on each 6 meter. (5 legs 1)
- Ø 60 mm metal shoes are used at the places where the cage legs are pressed on the ground.