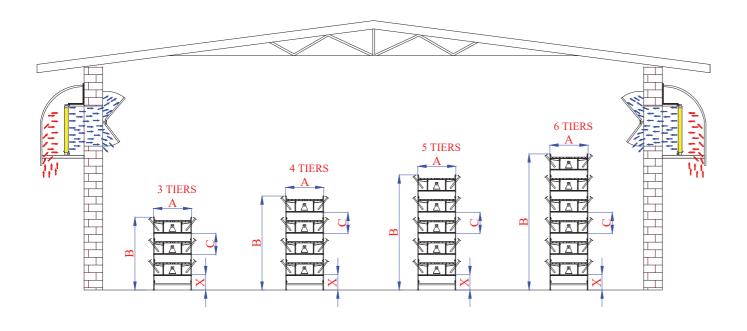

| MODEL  | TIERS   | WIDTH(A) | HEIGHT (B) | PITCH (C) | 1. FLOOR HEIGHT FROM<br>THE GROUND (X) |
|--------|---------|----------|------------|-----------|----------------------------------------|
| BR-135 | 4 TIERS | 1350     | 3400       | 750       | 250                                    |
| BR-135 | 5 TIERS | 1350     | 4150       | 750       | 250                                    |
| BR-135 | 6 TIERS | 1350     | 4900       | 750       | 250                                    |