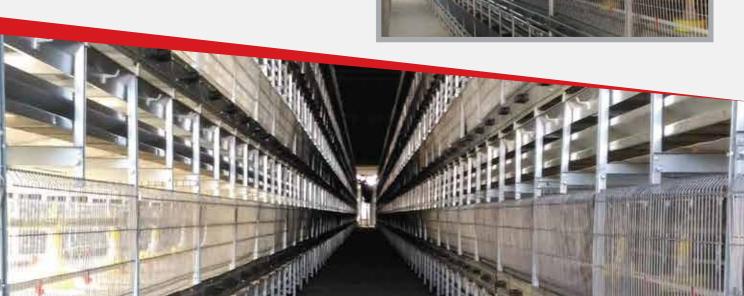

### **Cage With Reinforced Construction**

- 2 mm thick cage legs on each 120 cm.
- Secured with steel dowels on each 6 meter. (5 legs 1)
- Ø 60 mm metal shoes are used at the places where the cage legs are pressed on the ground.

## **Smooth And Fast Installation**

• Cage batteries scaled with calibrated digital measuring devices • On-site inspection, on-time installation with experienced discovery and assembly team

- All cages have automaticd rinking and manure removal systems.
- There are 12 red imported nipples and V type drop holders in each two sections.
- There is a PP manure band extending along the cage, under each cage row and tier.
- Each tier has rollers and scrapers.