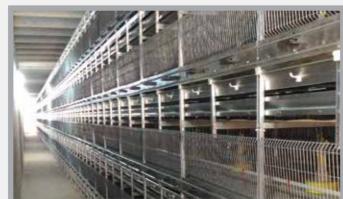

### **Cage With Reinforced Construction**

- 2 mm thick cage legs on each 120 cm.
- Secured with steel dowels on each 6 meter. (5 legs 1)
- Ø 60 mm metal shoes are used at the places where the cage legs are pressed on the ground.

## **Smooth And Fast Installation**

• Cage batteries scaled with calibrated digital measuring devices • On-site inspection, on-time installation with experienced discovery and assembly team

- All cages have automaticd rinking and manure removal systems.
- There are 12 red imported nipples and V type drop holders in each two sections.
- There is a PP manure band extending along the cage, under each cage row and tier.
- Each tier has rollers and scrapers.