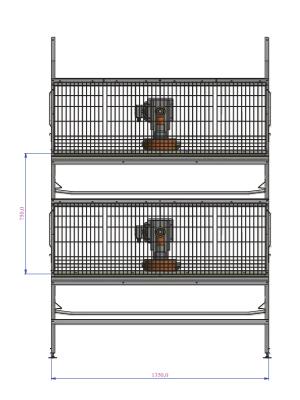

| MODEL  | TIERS   | WIDTH(A) | HEIGHT (B) | PITCH (C) | 1. FLOOR HEIGHT FROM<br>THE GROUND (X) |
|--------|---------|----------|------------|-----------|----------------------------------------|
| BR-135 | 4 TIERS | 1350     | 3400       | 750       | 250                                    |
| BR-135 | 5 TIERS | 1350     | 4150       | 750       | 250                                    |
| BR-135 | 6 TIERS | 1350     | 4900       | 750       | 250                                    |