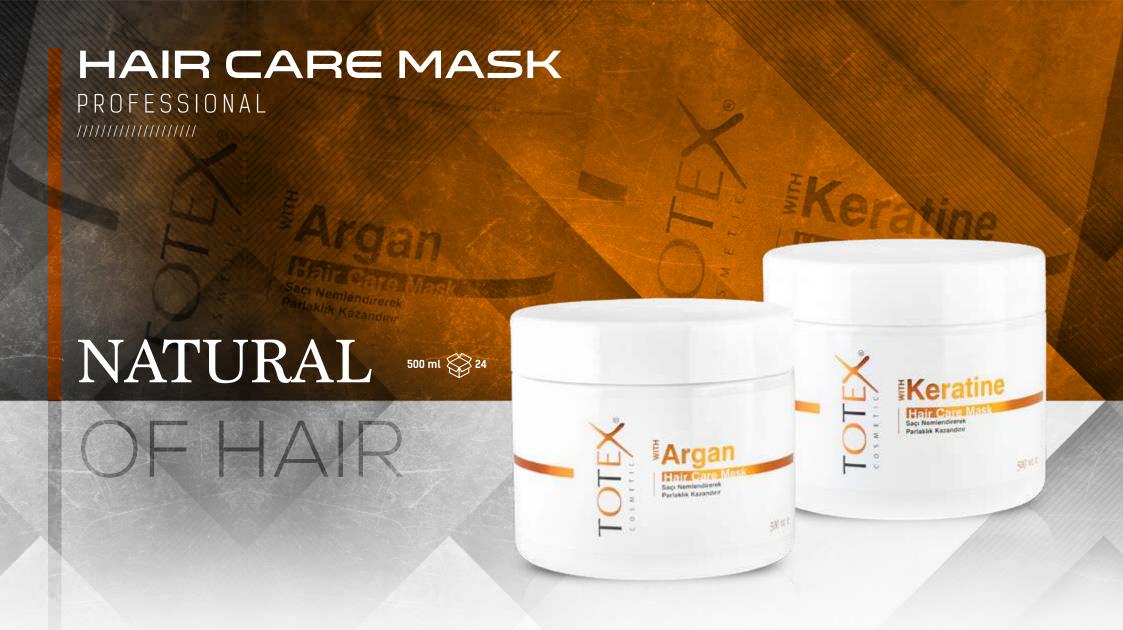

HAIR CARE MASK

Strengthen your hair with special formula. Reduce the fractures in your hair and give it a perfect appearance.

BARBER COLOGNE

It is very suitable for you to use after shaving or during the day with a very permanent smell with its effect.