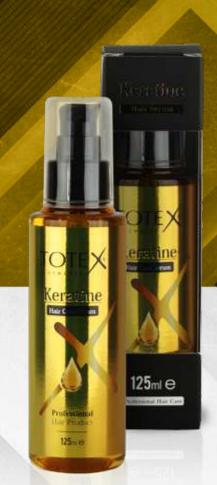

### HAIR CARE SERUM

PROFESSIONAL

## PASSION

125 ml 😂 48

## OFHAIR

HAIR CARE SERUM

Feed your hair with Totex Hair Serum. Get your hair brilliant and vibrant. Repair hair fractures and prevent new fractures. You will get brighter, more vibrant, more fuller hair.