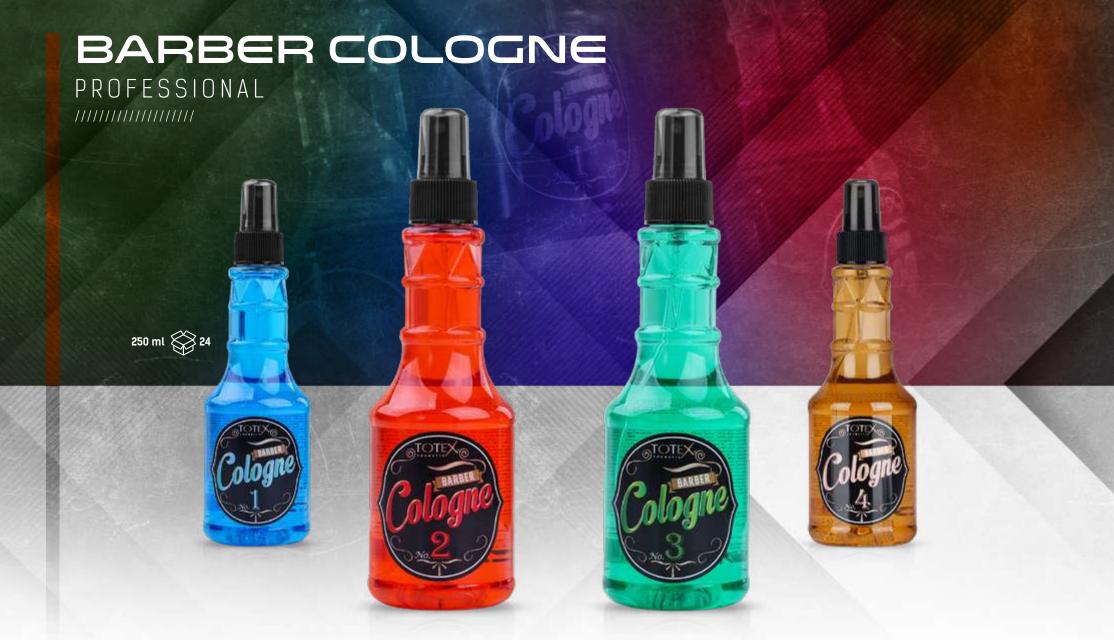

HAIR CARE MASK

Strengthen your hair with special formula. Reduce the fractures in your hair and give it a perfect appearance.

BARBER COLOGNE

It is very suitable for you to use after shaving or during the day with a very permanent smell with its effect.