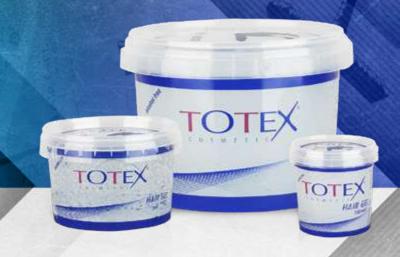

### HAIR GEL

PROFESSIONAL

250 ml 😂 36

700 ml 😂 24

700 ml 😂 24

250 ml 😂 24

750 ml 😂 24

150 ml 😂 48

HAIR GEL

It's much easier to give your hair the shape you want. Shape as you like and protect your hair shape throughout the day.

PAGE 4

www. totexcosmetic.com