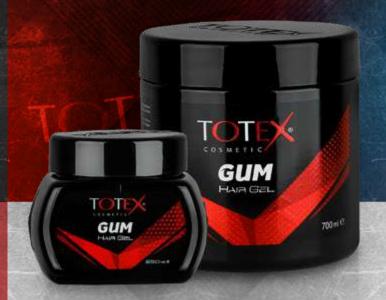

### HAIR GEL

PROFESSIONAL

250 ml 😂 36

700 ml 😂 24

700 ml 😂 24

250 ml 😂 24

750 ml 😂 24

150 ml 😂 48

HAIR GEL

It's much easier to give your hair the shape you want. Shape as you like and protect your hair shape throughout the day.

PAGE 4

www. totexcosmetic.com