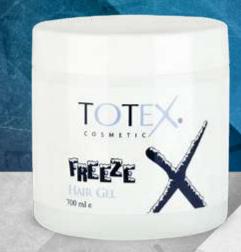

### HAIR GEL

PROFESSIONAL

250 ml 😂 36

700 ml 😂 24

700 ml 😂 24

250 ml 😂 24

750 ml 😂 24

150 ml 😂 48

HAIR GEL

It's much easier to give your hair the shape you want. Shape as you like and protect your hair shape throughout the day.

PAGE 4

www. totexcosmetic.com