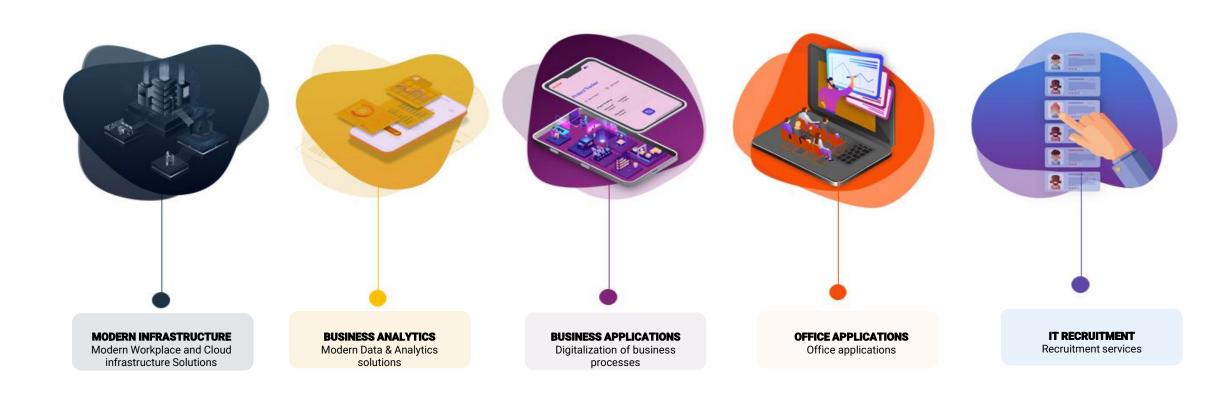

### Services

# Business Applications

Business Applications services offers digitalization of paper-based forms and automation of internal processes. Our solution catalog offers more than 50+ pre-built apps including common human resources, procurement and IT processes.

# Business Analytics

Business Analytics services, assess, plan and implement modern cloud data architecture from data infrastructure to reporting and data governance.

### Modern Work and Infrastructure

Modern Work and Infrastructure services delivers adoption and change management services, assessments, FastTrack Usage, Teams Voice implementations and Azure migration and deployments.

## Products

Intranet and business workflow solutions

Email signature management solutions

Self-service Password Reset Solution