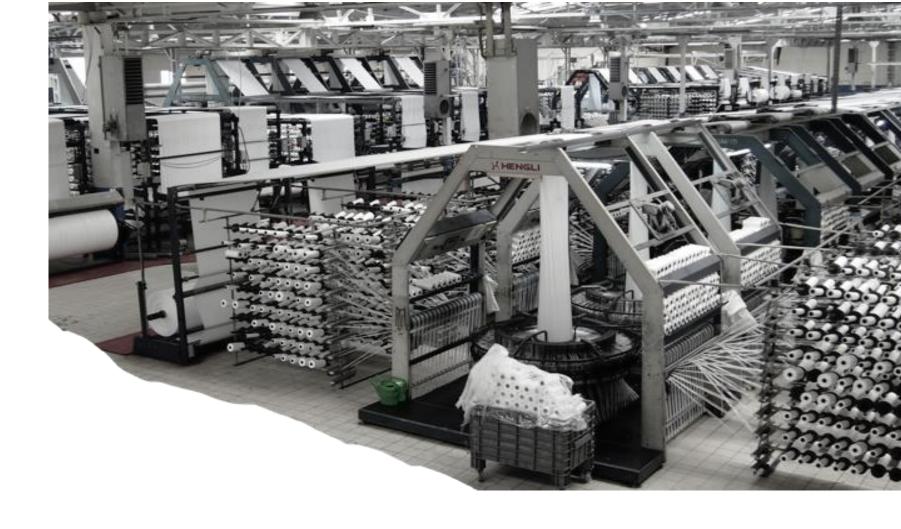

# Weaving Machines

SAM AMBALAI has 50 weaving machines

# Weaving Machines Hall