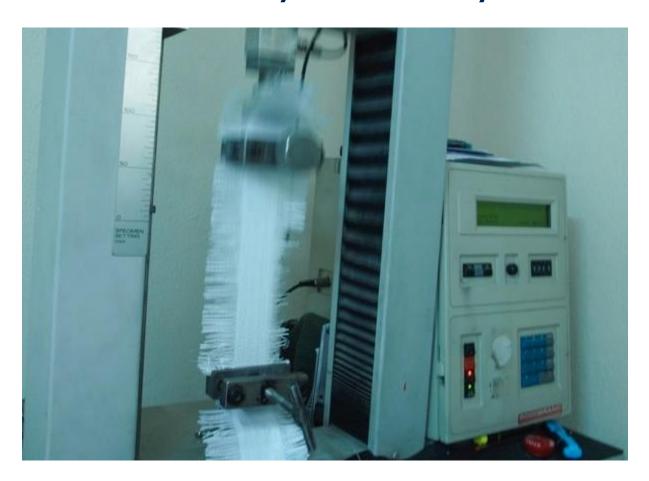

## Internal Quality Controls

- Yarn Testing Equipments
- Pabric Testing Equipments
- 3 Sewing Testing
- 4 Final Quality Control
- 5 Food Grade Production Workshop

## Internal Quality Control Systems

## Internal Quality Control Systems

In-House Column Testing