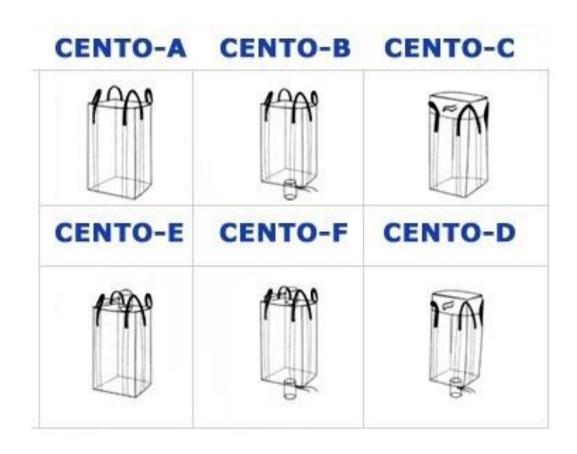

# SAMAMBALAJ CORPORATE PRESENTATION



### ENVIRONMENTALLY FRIENDLY PERSPECTIVE



### **ABOUT US**

We offer high quality strong and suitable big bags for a wide variety of applications.

Our big bags help you save time, reduce transportation costs and simplify the loading process.







# Sam Ambalaj Packaging





More than 250.000 big bags capacity monthly



More than 200 workers



SAM AMBALAJ, is one of the major producers of synthetic woven polypropylene big bags in Turkey.



### **Product Portfolio**

- 1 Yarn
- 2 Fabric
- 3 Laminated Fabric
- 4 Big bag
- 5 Sling Bag
- 6 Small Bags



# Product Portfolio Cross Corner – BETO Series





# Product Portfolio Cross Corner – CENTO Series



# Product Portfolio U Panel – NOVO series



# Product Portfolio Q Bag – SEDA series



# Product Portfolio Sling Bag





# Product Portfolio<br/> Discharge Options







SAM AMBALAJ
Plastik Nakliyat Hafriyat İnşaat San. ve Tic.Ltd.Şti.

# Product Portfolio<br/> Discharge Options

















# Product Portfolio<br/>Lifting Options





### **Production**

- 1 2 Yarn production lines
- 2 50 weaving machines
- 3 8 Narrow Weaving (Column) Lines
- 4 10 Cutting lines
- 5 3 Printing Lines
- 6 2 lamination lines
- 7 5 sewing workshops
- 8 2 Fully Automated Small Bag Line



### Yarn Production Line



# Weaving Machines



SAM AMBALAI has 50 weaving machines



# Weaving Machines Hall



# Weaving Lines -





# Weaving Machines



SAM AMBALAJ has circular fabric weaving lines

## **Fabr