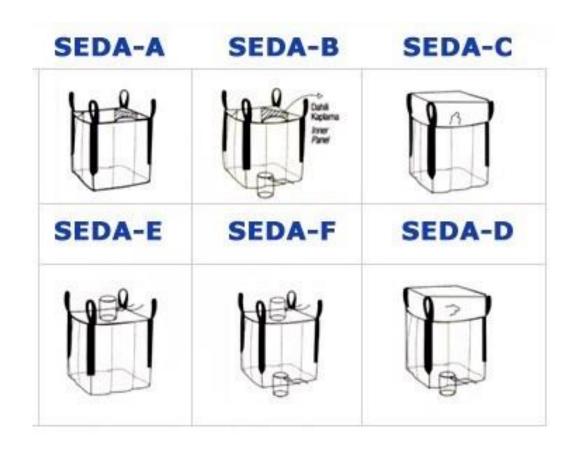

# SAMAMBALAJ CORPORATE PRESENTATION



### ENVIRONMENTALLY FRIENDLY PERSPECTIVE



### **ABOUT US**

We offer high quality strong and suitable big bags for a wide variety of applications.

Our big bags help you save time, reduce transportation costs and simplify the loading process.







# Sam Ambalaj Packaging





More than 250.000 big bags capacity monthly



More than 200 workers



SAM AMBALAJ, is one of the major producers of synthetic woven polypropylene big bags in Turkey.



### **Product Portfolio**

- 1 Yarn
- 2 Fabric
- 3 Laminated Fabric
- 4 Big bag
- 5 Sling Bag
- 6 Small Bags



# Product Portfolio Cross Corner – BETO Series





# Product Portfolio Cross Corner – CENTO Series



# Product Portfolio U Panel – NOVO series



# Product Portfolio Q Bag – SEDA series



# Product Portfolio Sling Bag





# Product Portfolio<br/> Discharge Options







SAM AMBALAJ
Plastik Nakliyat Hafriyat İnşaat San. ve Tic.Ltd.Şti.

# Product Portfolio<br/> Discharge Options

















# Product Portfolio<br/>Lifting Options





### **Production**

- 1 2 Yarn production lines
- 2 50 weaving machines
- 3 8 Narrow Weaving (Column) Lines
- 4 10 Cutting lines
- 5 3 Printing Lines
- 6 2 lamination lines
- 7 5 sewing workshops
- 8 2 Fully Automated Small Bag Line



### Yarn Production Line



# Weaving Machines



SAM AMBALAI has 50 weaving machines



# Weaving Machines Hall



# Weaving Lines -





# Weaving Machines



SAM AMBALAJ has circular fabric weaving lines

## **Fabrics**

SAM AMBALAJ could process wide range of circular & sulzer fabrics





### Lamina