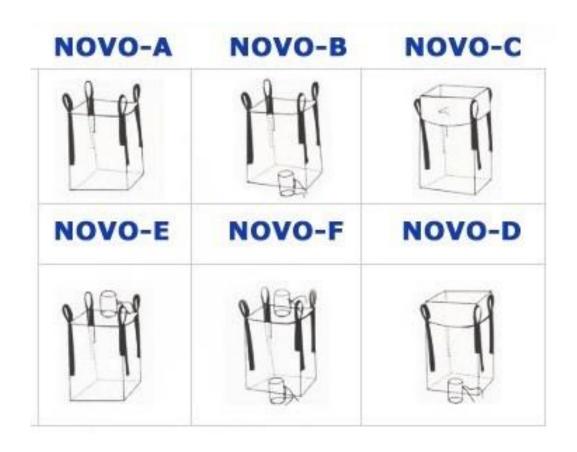

# SAMAMBALAJ CORPORATE PRESENTATION



### ENVIRONMENTALLY FRIENDLY PERSPECTIVE



### **ABOUT US**

We offer high quality strong and suitable big bags for a wide variety of applications.

Our big bags help you save time, reduce transportation costs and simplify the loading process.







# Sam Ambalaj Packaging





More than 250.000 big bags capacity monthly



More than 200 workers



SAM AMBALAJ, is one of the major producers of synthetic woven polypropylene big bags in Turkey.



### **Product Portfolio**

- 1 Yarn
- 2 Fabric
- 3 Laminated Fabric
- 4 Big bag
- 5 Sling Bag
- 6 Small Bags



# Product Portfolio Cross Corner – BETO Series





# Product Portfolio Cross Corner – CENTO Series



# Product Portfolio U Panel – NOVO series



# Product Portfolio Q Bag – SEDA series



# Product Portfolio Sling Bag





# Product Portfolio<br/> Discharge Options







SAM AMBALAJ
Plastik Nakliyat Hafriyat İnşaat San. ve Tic.Ltd.Şti.

# Product Portfolio<br/> Discharge Options

















# Product Portfolio<br/>Lifting Options





### **Production**

- 1 2 Yarn production lines
- 2 50 weaving machines
- 3 8 Narrow Weaving (Column) Lines
- 4 10 Cutting lines
- 5 3 Printing Lines
- 6 2 lamination lines
- 7 5 sewing workshops
- 8 2 Fully Automated Small Bag Line



### Yarn Production Line



# Weaving Machines



SAM AMBALAI has 50 weaving machines



# Weaving Machines Hall



# Weaving Lines -





# Weaving Machines



SAM AMBALAJ has circular fabric weaving lines

## **Fabrics**

SAM AMBALAJ could process wide range o