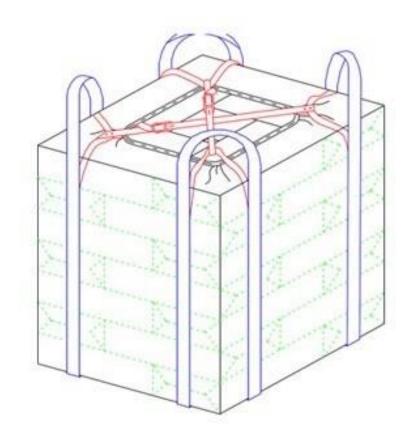

ESENTATION



### ENVIRONMENTALLY FRIENDLY PERSPECTIVE



### **ABOUT US**

We offer high quality strong and suitable big bags for a wide variety of applications.

Our big bags help you save time, reduce transportation costs and simplify the loading process.







# Sam Ambalaj Packaging





More than 250.000 big bags capacity monthly



More than 200 workers



SAM AMBALAJ, is one of the major producers of synthetic woven polypropylene big bags in Turkey.



### **Product Portfolio**

- 1 Yarn
- 2 Fabric
- 3 Laminated Fabric
- 4 Big bag
- 5 Sling Bag
- 6 Small Bags



# Product Portfolio Cross Corner – BETO Series





# Product Portfolio Cross Corner – CENTO Series



# Product Portfolio U Panel – NOVO series



# Product Portfolio Q Bag – SEDA series



# Product Portfolio Sling Bag





# Product Portfolio<br/> Discharge Options







SAM AMBALAJ
Plastik Nakliyat Hafriyat İnşaat San. ve Tic.Ltd.Şti.

# Product Portfolio<br/> Discharge Options

















# Product Portfolio<br/>Lifting Options





### **Production**

- 1 2 Yarn production lines
- 2 50 weaving machines
- 3 8 Narrow Weaving (Column) Lines
- 4 10 Cutting lines
- 5 3 Printing Lines
- 6 2 lamination lines
- 7 5 sewing workshops
- 8 2 Fully Automated Small Bag Line



### Yarn Production Line



# Weaving Machines



SAM AMBALAI has 50 weaving machines



# Weaving Machines Hall



# Weaving Lines -





# Weaving Machines



SAM AMBALAJ has circular fabric weaving lines

## **Fabrics**

SAM AMBALAJ could process wide range of circular & sulzer fabrics





### Lamination

SAM AMBALAJ could laminate