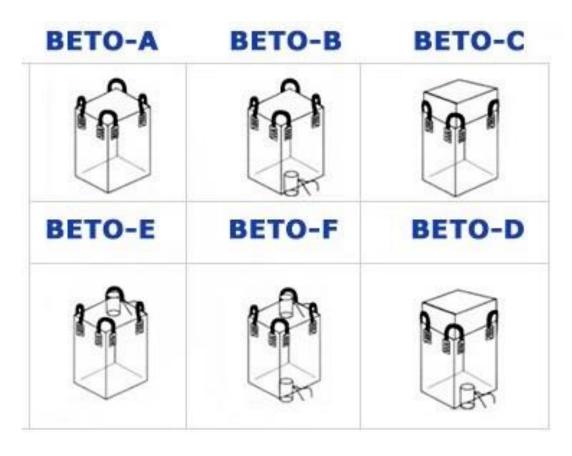

# SAMAMBALAJ CORPORATE PRESENTATION



### ENVIRONMENTALLY FRIENDLY PERSPECTIVE



### **ABOUT US**

We offer high quality strong and suitable big bags for a wide variety of applications.

Our big bags help you save time, reduce transportation costs and simplify the loading process.







# Sam Ambalaj Packaging





More than 250.000 big bags capacity monthly



More than 200 workers



SAM AMBALAJ, is one of the major producers of synthetic woven polypropylene big bags in Turkey.



### **Product Portfolio**

- 1 Yarn
- 2 Fabric
- 3 Laminated Fabric
- 4 Big bag
- 5 Sling Bag
- 6 Small Bags



# Product Portfolio Cross Corner – BETO Series





# Product Portfolio Cross Corner – CENTO Series



# Product Portfolio U Panel – NOVO series



# Product Portfolio Q Bag – SEDA series



# Product Portfolio Sling Bag





# Product Portfolio<br/> Discharge Options







SAM AMBALAJ
Plastik Nakliyat Hafriyat İnşaat San. ve Tic.Ltd.Şti.

# Product Portfolio<br/> Discharge Options

















# Product Portfolio<br/>Lifting Options





### **Production**

- 1 2 Yarn production lines
- 2 50 weaving machines
- 3 8 Narrow Weaving (Column) Lines
- 4 10 Cutting lines
- 5 3 Printing Lines
- 6 2 lamination lines
- 7 5 sewing workshops
- 8 2 Fully Automated Small Bag Line



### Yarn Production Line



# Weaving Machines



SAM AMBALAI has 50 weaving machines



# Weaving Machines Hall



# Weaving Lines -





# Weaving Machines



SAM