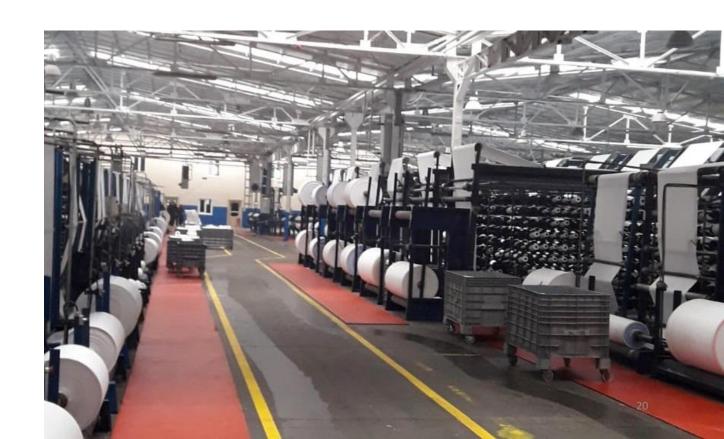

# Weaving Machines

SAM AMBALAI has 50 weaving machines

# Weaving Machines Hall

# Weaving Lines -