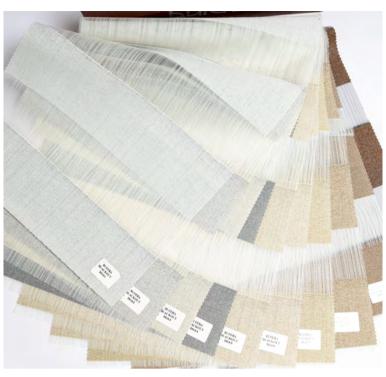

#### **BUFERA SOFT**

Our SOFT zebra type fabrics are a simple option that provide a touch of warmth and design, offering light and privacy.

We have different colors and finishes to offer variety of options that are integrated into harmonious interior spaces.

REF: BUFERA SOFT