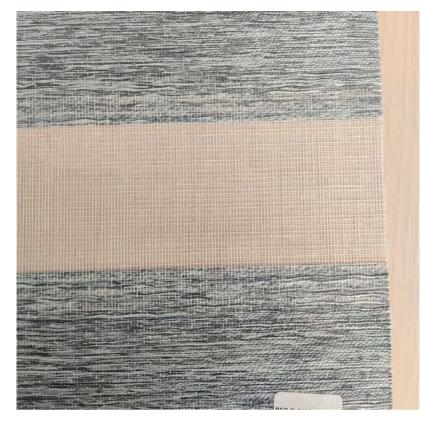

#### ZEBRA TARAK RAPORLU

This zebra type fabric option provides a delicate touch of design in the weft to add personality to a space. It is a light and elegant fabric available in different colors, textures and blackout.

REF: BUFERA BLACKOUT 2614

REF: BUFERA BLACKOUT 2614

REF: BUFERA DA 2600

REF: BUFERA BLACKOUT 2614

REF: BUFERA BLACKOUT 2651

REF: BUFERA DA 2625

REF: BUFERA D 2637

REF: BUFERA DA 2628

REF: BUFERA DA 2604

REF: BUFERA DA 2629

REF: BUFERA D 2637

REF: BUFERA D 2559