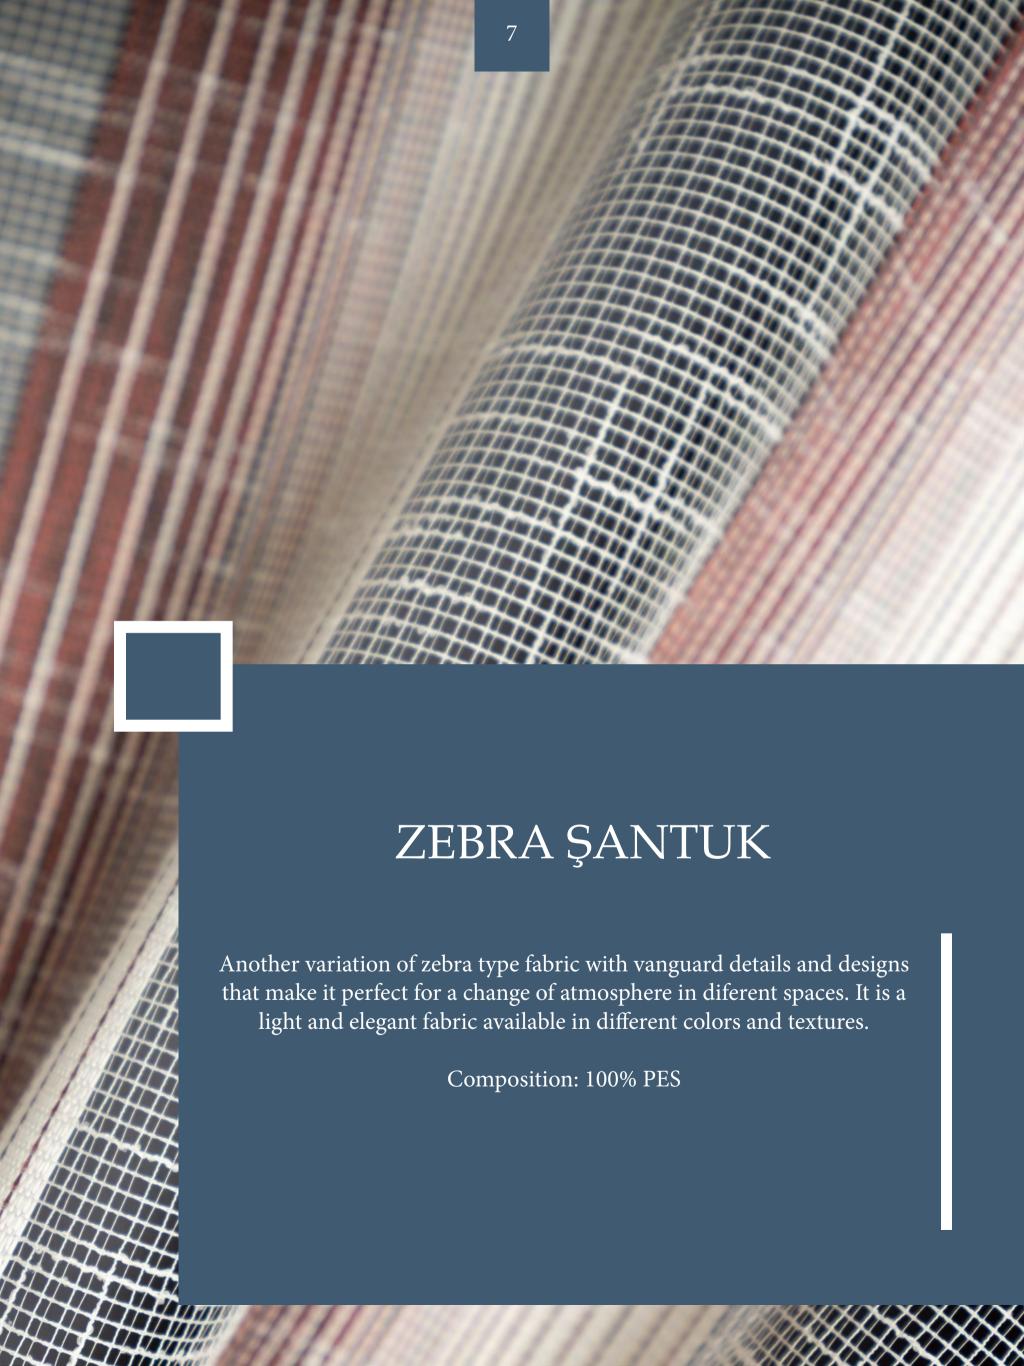

#### ZEBRA TARAK RAPORLU

This zebra type fabric option provides a delicate touch of design in the weft to add personality to a space. It is a light and elegant fabric available in different colors, textures and blackout.