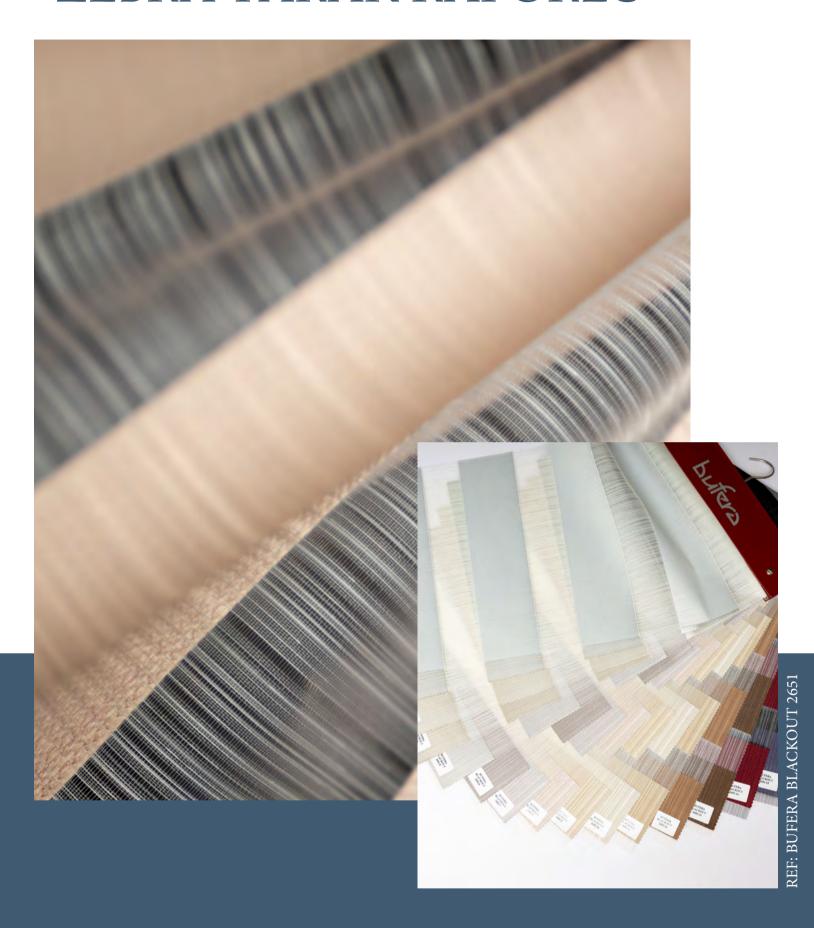

#### ZEBRA TARAK RAPORLU

This zebra type fabric option provides a delicate touch of design in the weft to add personality to a space. It is a light and elegant fabric available in different colors, textures and blackout.

REF: BUFERA BLACKOUT 2614

REF: BUFERA BLACKOUT 2614

REF: BUFERA DA 2600

REF: BUFERA BLACKOUT 2614

REF: BUFERA BLACKOUT 2651

REF: BUFERA DA 2625

REF: BUFERA D 2637

REF: BUFERA DA 2628