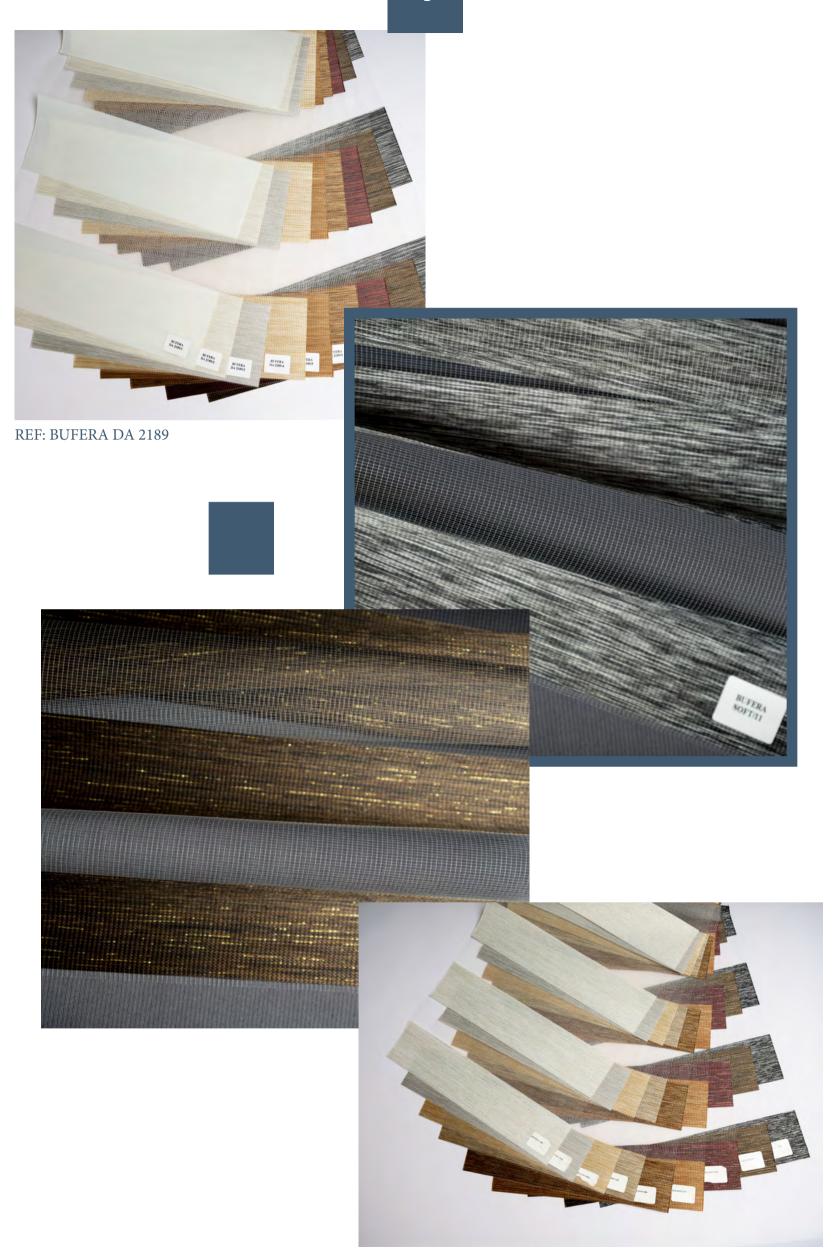

#### **BUFERA SOFT**

Our SOFT zebra type fabrics are a simple option that provide a touch of warmth and design, offering light and privacy.

We have different colors and finishes to offer variety of options that are integrated into harmonious interior spaces.

REF: BUFERA SOFT