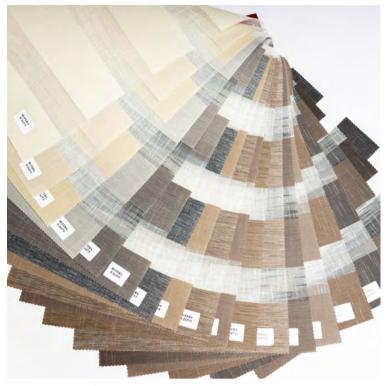

#### **BUFERA SOFT**

Our SOFT zebra type fabrics are a simple option that provide a touch of warmth and design, offering light and privacy.

We have different colors and finishes to offer variety of options that are integrated into harmonious interior spaces.

REF: BUFERA SOFT