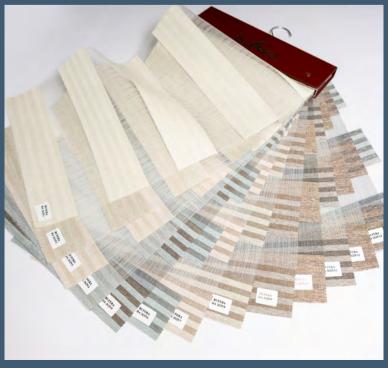

#### ZEBRA TARAK RAPORLU

This zebra type fabric option provides a delicate touch of design in the weft to add personality to a space. It is a light and elegant fabric available in different colors, textures and blackout.

REF: BUFERA BLACKOUT 2614

REF: BUFERA BLACKOUT 2614

REF: BUFERA DA 2600

REF: BUFERA BLACKOUT 2614

REF: BUFERA BLACKOUT 2651

REF: BUFERA DA 2625

REF: BUFERA D 2637

REF: BUFERA DA 2628

REF: BUFERA DA 2604

REF: BUFERA DA 2629

REF: BUFERA D 2637

REF: BUFERA D 2559