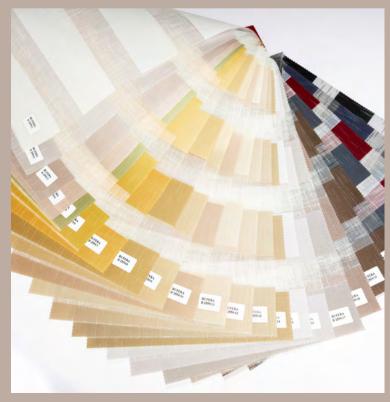

#### **BUFERA SOFT**

Our SOFT zebra type fabrics are a simple option that provide a touch of warmth and design, offering light and privacy.

We have different colors and finishes to offer variety of options that are integrated into harmonious interior spaces.

REF: BUFERA SOFT