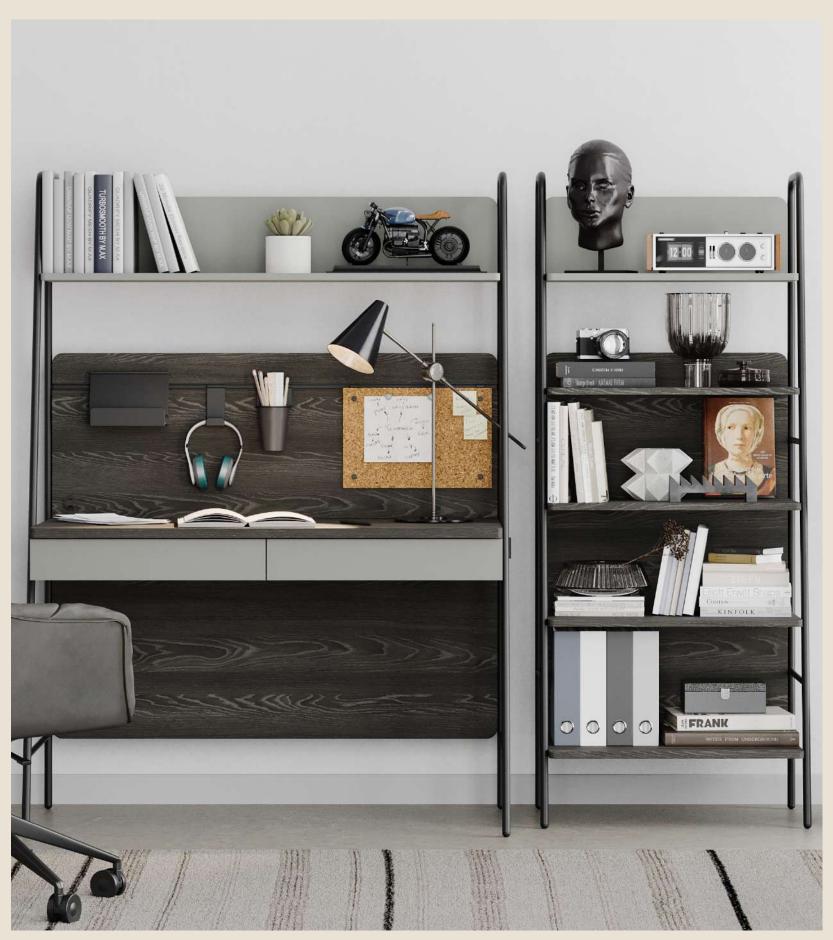

# ARWEN

#### #FunctionalityNextToYou

Arwen Teen Room, a concept combining the rebellious attitude of metal and black, together with grey's compromising stance, is the choice of people who prefer to show their style in the details.

Do you want your books and phone right next to you? If so, Arwen is the right pick for you. Arwen bed offers a right-left, closed or open usage on demand, and keeps everything you'd like in your reach near to you.

### Rebellious attitude

of metal and wood...

ARWEN Teen Room, a concept combining the rebellious attitude of metal and black, together with grey's compromising stance, is the choice of people who prefer to show their style in the details.

## Pick of those who prefer

to show their style in the details.

Choice of the youth who like to show an industrial style, ARWEN Teen Room; adding depth to the room with its wall mirror while making a difference in your way of living.