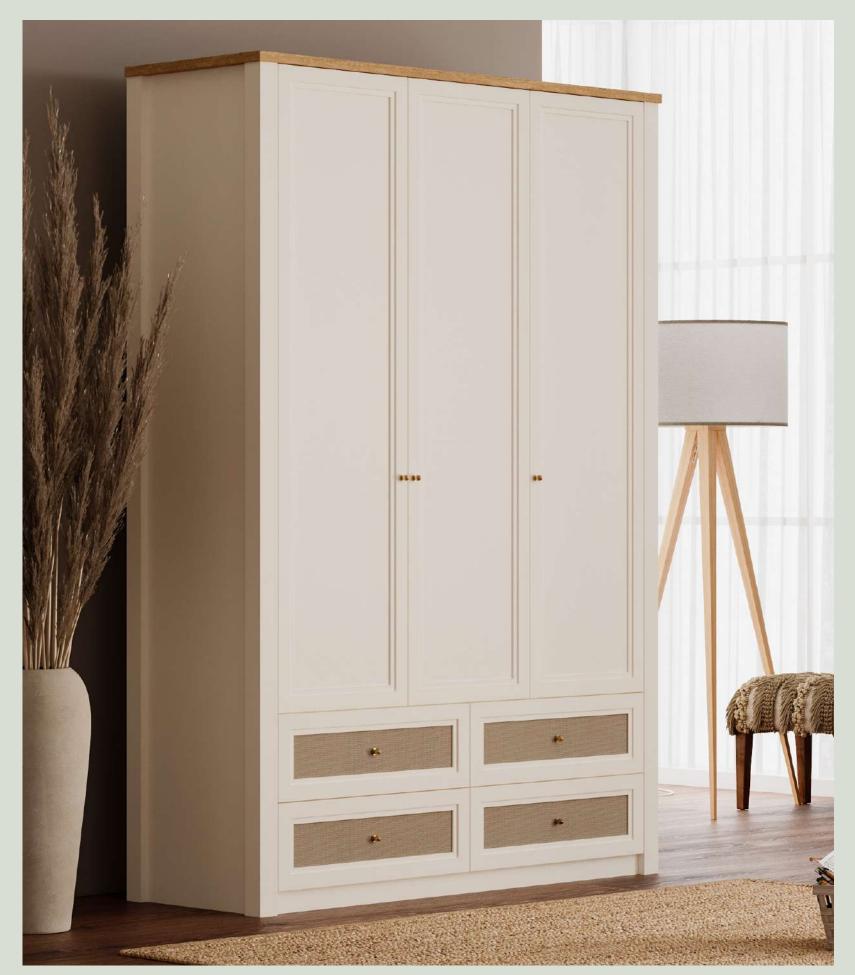

# Multi-wardrobe alternatives

Reflecting the serenity of Scandinavian style, Corso Teen Room, with many wardrobe alternatives bringing natural view to your living spaces.

**Corso Teen Room; 3 Doors Wardrobe**; MM1.40.03.U1 W:147,7cm D:53cm H:216,2cm, **3 Doors Wardrobe With Drawer**; MM1.40.03.C1 W:147,7cm D:53cm H:216,2cm

Corso Teen Room; 4 Doors Wardrobe; MM1.40.63.U1 W:192,5cm D:53cm H:216,2cm

### Natural fiber looking

With natural fiber-like surface details of Bohemian effect, Corso Teen presents a room beyond being both natural and stylish as it stands out with its spacious style.