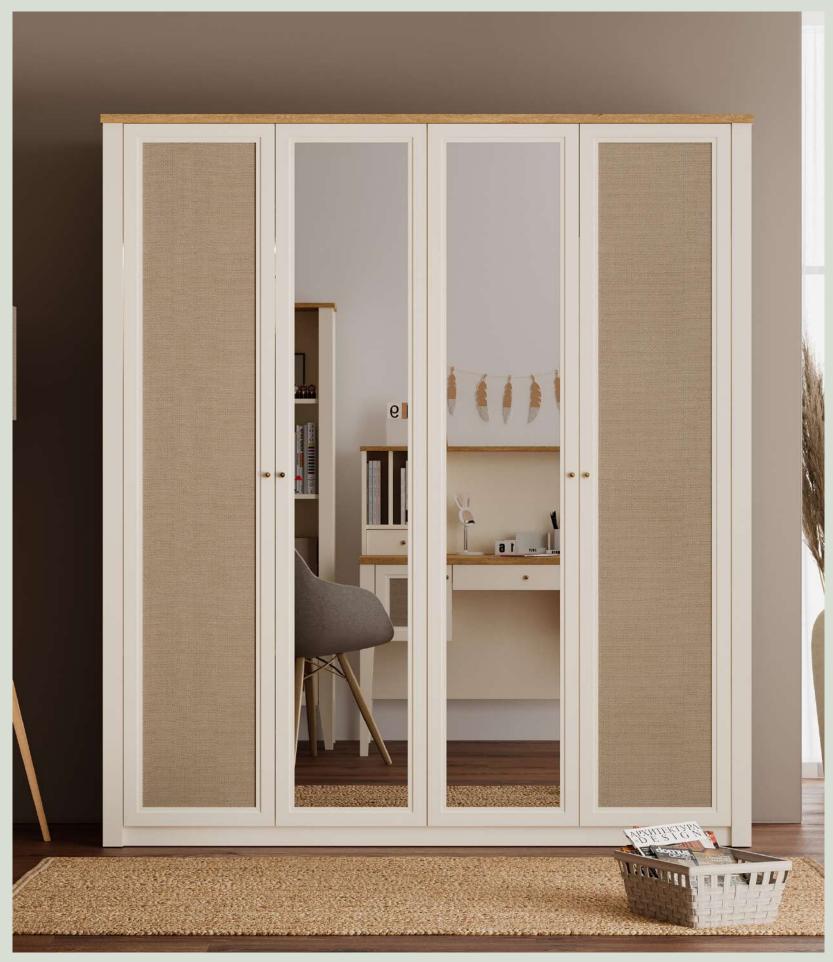

# Multi-wardrobe alternatives

Reflecting the serenity of Scandinavian style, Corso Teen Room, with many wardrobe alternatives bringing natural view to your living spaces.

**Corso Teen Room; 3 Doors Wardrobe**; MM1.40.03.U1 W:147,7cm D:53cm H:216,2cm, **3 Doors Wardrobe With Drawer**; MM1.40.03.C1 W:147,7cm D:53cm H:216,2cm

Corso Teen Room; 4 Doors Wardrobe; MM1.40.63.U1 W:192,5cm D:53cm H:216,2cm

### Natural fiber looking

With natural fiber-like surface details of Bohemian effect, Corso Teen presents a room beyond being both natural and stylish as it stands out with its spacious style.