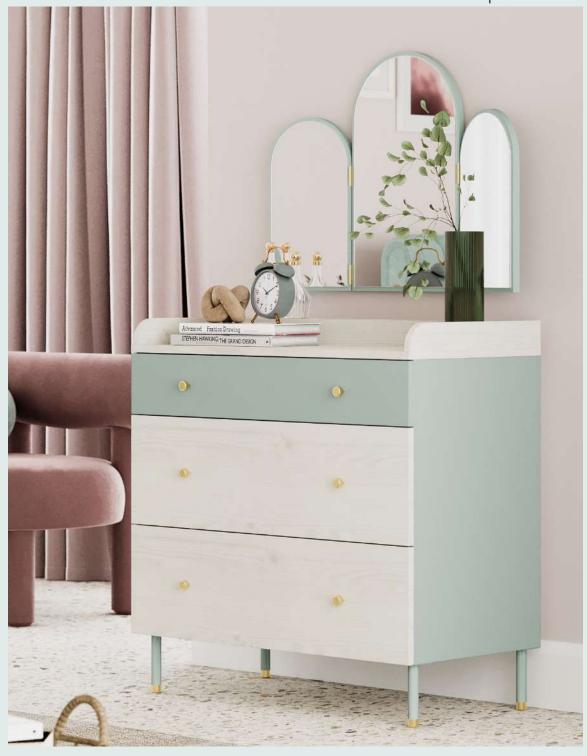

#### What is your *choice?*

Corso Study Desk & Top Unit

Two different upper modules that's offered optionally to the **CORSO STUDY DESK**, we have arranged a place for everything you might need.

**Corso Teen Room;** Bed Frame & Headboard (100x200cm); MM1.40.84.U1 W:119cm D:209,3cm H:116,3cm, Bed Frame & Headboard (120x200cm); MM1.40.84.U1 W:139cm D:209,3cm H:116,3cm, Nightstand; MM1.42.06.U1 W:56,2cm D:48,6cm H:54,4cm

## Surfaces you can't let go of feeling...

Corso Teen Room; Chiffonier; MM1.42.07.U1 W:91,2cm D:48,6cm H:86,7cm, Chiffonier Mirror; MM1.42.12.U1 W:89,8cm D:6,6cm H:78,3cm, Chest Of Drawers; MM1.42.27.U1 W:61,2cm D:48,6cm H:121,2cm