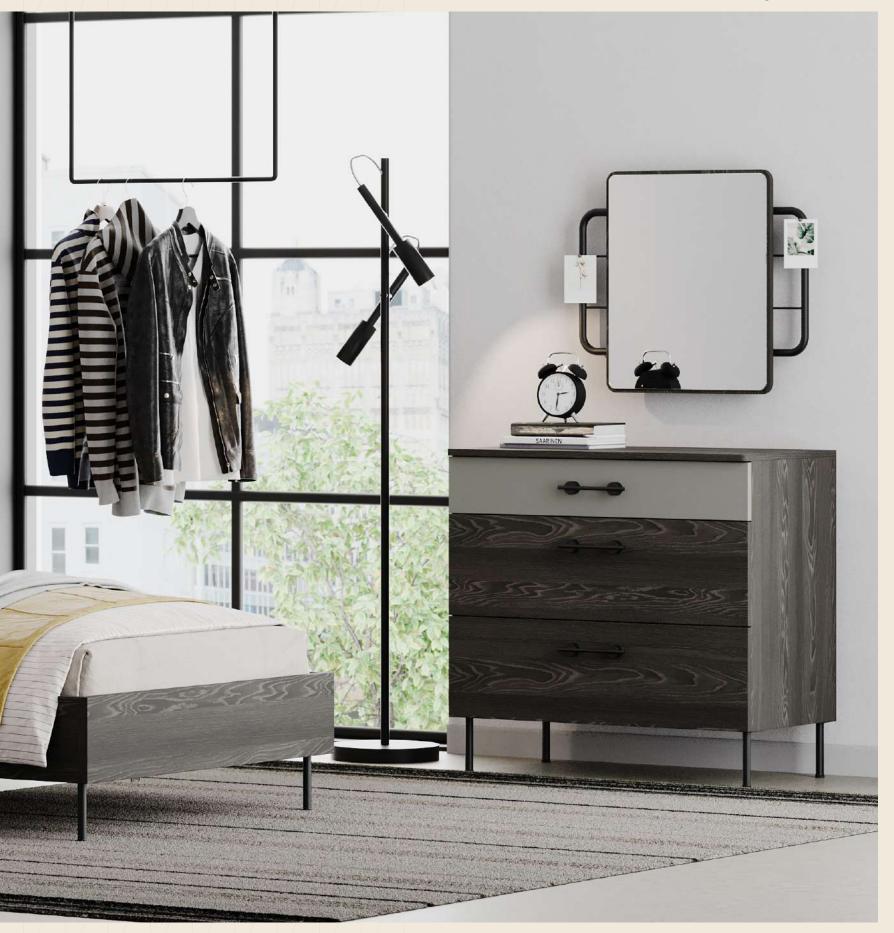

## Pick of those who prefer

to show their style in the details.

Choice of the youth who like to show an industrial style, ARWEN Teen Room; adding depth to the room with its wall mirror while making a difference in your way of living.

THE ETERNAL WARDROBE

Arwen Eternal Wardrobe with its large storage capacity, multi-purpose usage shelves and hangers that allow Teen people to show their style without a worry, offers multiple ways of use with its corner, single and double doors modules.