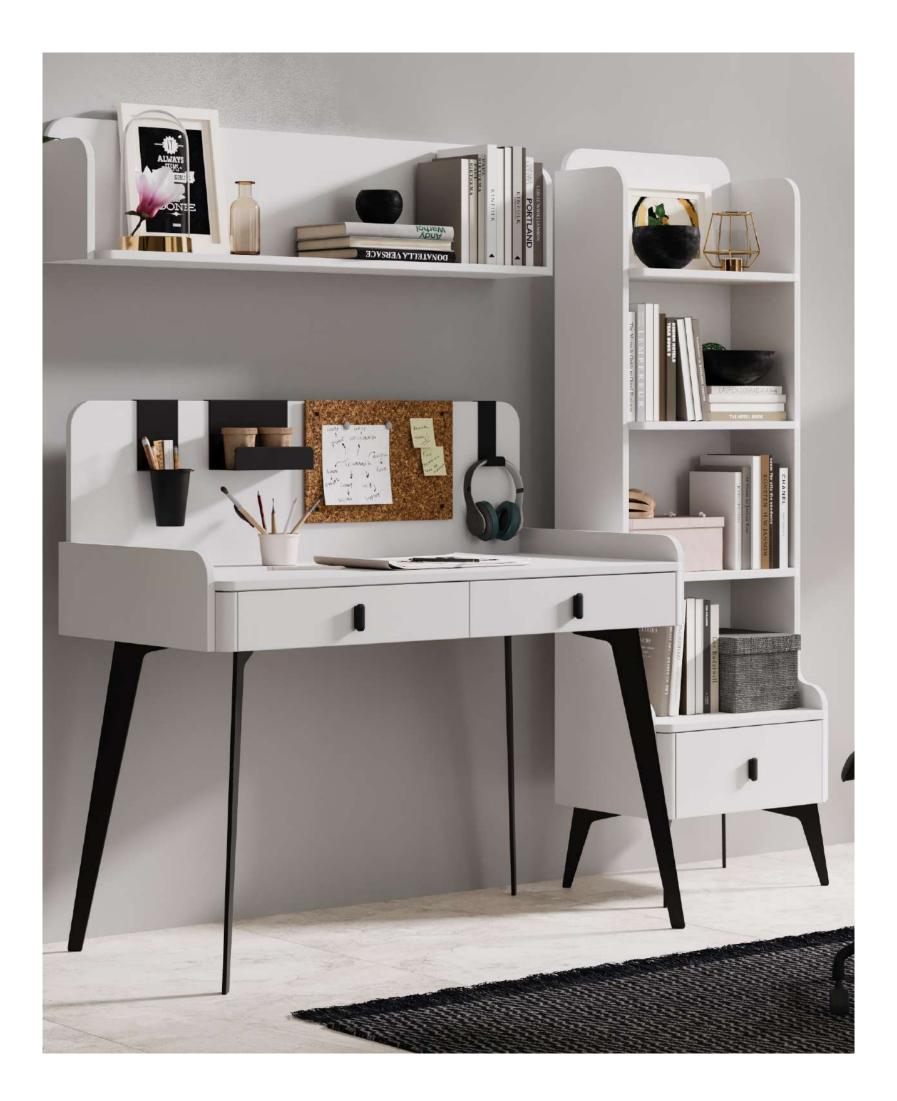

**Corso Teen Room;** Study Desk & Top Unit; MM1.40.22.L1 W:132,2cm D:66,7cm H:165cm, Study Desk & Top Unit; MM1.42.22.S1 W:132,2cm D:66,7cm H:122,4cm, Bookshelf; MM1.40.05.U1 W:73,9cm D:36,1cm H:180cm

#### What is your *choice?*

Corso Study Desk & Top Unit

Two different upper modules that's offered optionally to the **CORSO STUDY DESK**, we have arranged a place for everything you might need.

**Corso Teen Room;** Bed Frame & Headboard (100x200cm); MM1.40.84.U1 W:119cm D:209,3cm H:116,3cm, Bed Frame & Headboard (120x200cm); MM1.40.84.U1 W:139cm D:209,3cm H:116,3cm, Nightstand; MM1.42.06.U1 W:56,2cm D:48,6cm H:54,4cm