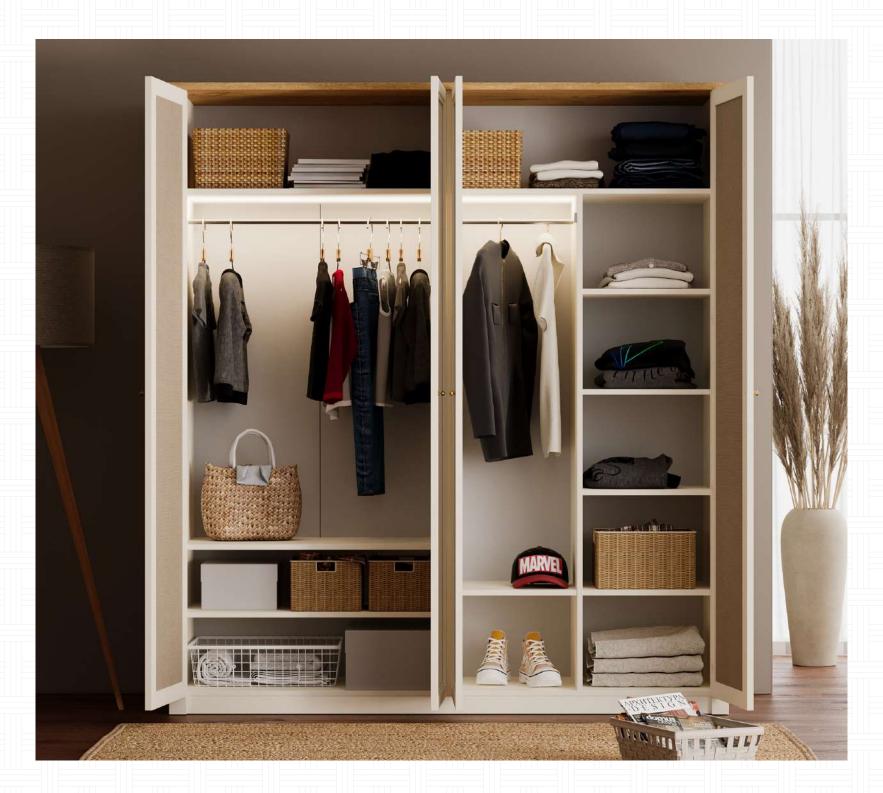

#### #YourEternalChoice

Arwen Teen Room; 1 Door Corner Wardrobe Cabinet; MM1.97.33.U3 W:83cm D:85cm H:213,5cm, 1 Door Wardrobe Cabinet; MM1.97.83.U3 W:45cm D:55cm H:213,5cm, 2 Door Wardrobe Cabinet; MM1.97.23.U3 W:90cm D:55cm H:213,5cm, 3 Door Wardrobe Cabinet; MM1.97.03.U3 W:135cm D:55cm H:213,5cm, Chipboard Wardrobe Door 1 Pcs Lumiere; MM3.97.83.A3 W:44,7cm D:3,4cm H:207cm, Chipboard Wardrobe Door 2 Pcs Lumiere; MM3.97.23.A3 W:44,7cm D:3,4cm H:207cm, Chipboard Wardrobe Door 3 Pcs Lumiere; MM3.97.03.A3 W:44,7cm D:3,4cm H:207cm, Glass Wardrobe Door 1 Pcs Black; MM3.97.83.C2 W:44,7cm D:1,8cm H:207cm, Glass Wardrobe Door 2 Pcs Black; MM3.97.23.C2 W:44,7cm D:1,8cm H:207cm

THE ETERNAL WARDROBE

Arwen Eternal Wardrobe with its large storage capacity, multi-purpose usage shelves and hangers that allow Teen people to show their style without a worry, offers multiple ways of use with its corner, single and double doors modules.