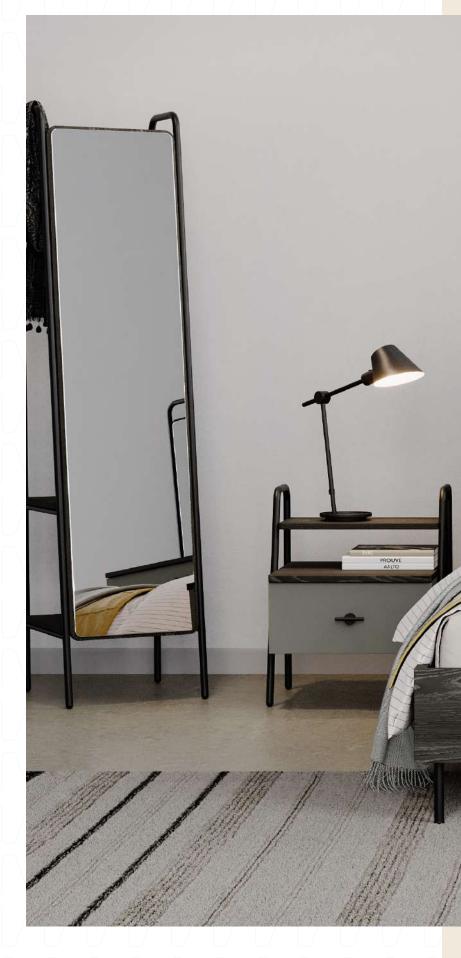

## Pick of those who prefer

to show their style in the details.

Choice of the youth who like to show an industrial style, ARWEN Teen Room; adding depth to the room with its wall mirror while making a difference in your way of living.

THE ETERNAL WARDROBE

Arwen Eternal Wardrobe with its large storage capacity, multi-purpose usage shelves and hangers that allow Teen people to show their style without a worry, offers multiple ways of use with its corner, single and double doors modules.