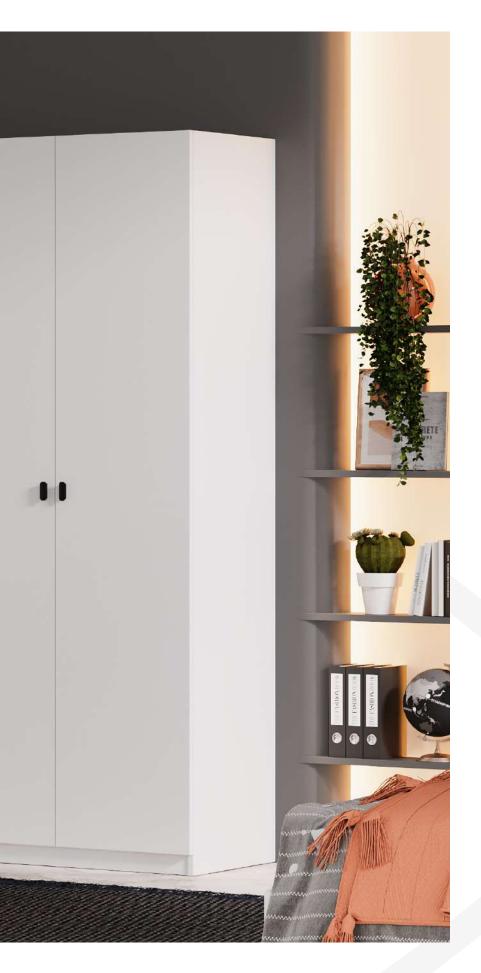

#### #YourEternalChoice

Arwen Teen Room; 1 Door Corner Wardrobe Cabinet; MM1.97.33.U3 W:83cm D:85cm H:213,5cm, 1 Door Wardrobe Cabinet; MM1.97.83.U3 W:45cm D:55cm H:213,5cm, 2 Door Wardrobe Cabinet; MM1.97.23.U3 W:90cm D:55cm H:213,5cm, 3 Door Wardrobe Cabinet; MM1.97.03.U3 W:135cm D:55cm H:213,5cm, Chipboard Wardrobe Door 1 Pcs Lumiere; MM3.97.83.A3 W:44,7cm D:3,4cm H:207cm, Chipboard Wardrobe Door 2 Pcs Lumiere; MM3.97.23.A3 W:44,7cm D:3,4cm H:207cm, Chipboard Wardrobe Door 3 Pcs Lumiere; MM3.97.03.A3 W:44,7cm D:3,4cm H:207cm, Glass Wardrobe Door 1 Pcs Black; MM3.97.83.C2 W:44,7cm D:1,8cm H:207cm, Glass Wardrobe Door 2 Pcs Black; MM3.97.23.C2 W:44,7cm D:1,8cm H:207cm

THE ETERNAL WARDROBE

Arwen Eternal Wardrobe with its large storage capacity, multi-purpose usage shelves and hangers that allow Teen people to show their style without a worry, offers multiple ways of use with its corner, single and double doors modules.