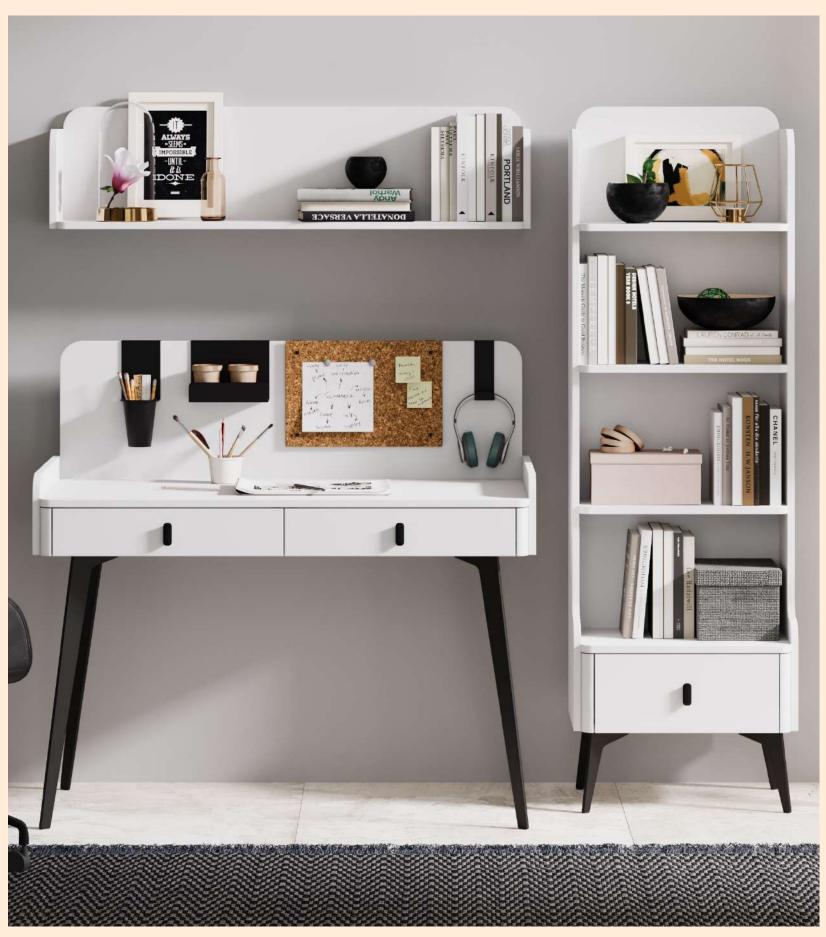

**Corso Teen Room;** Study Desk & Top Unit; MM1.40.22.L1 W:132,2cm D:66,7cm H:165cm, Study Desk & Top Unit; MM1.42.22.S1 W:132,2cm D:66,7cm H:122,4cm, Bookshelf; MM1.40.05.U1 W:73,9cm D:36,1cm H:180cm

#### What is your *choice?*

Corso Study Desk & Top Unit

Two different upper modules that's offered optionally to the **CORSO STUDY DESK**, we have arranged a place for everything you might need.

**Corso Teen Room;** Bed Frame & Headboard (100x200cm); MM1.40.84.U1 W:119cm D:209,3cm H:116,3cm, Bed Frame & Headboard (120x200cm); MM1.40.84.U1 W:139cm D:209,3cm H:116,3cm, Nightstand; MM1.42.06.U1 W:56,2cm D:48,6cm H:54,4cm

Asophisticated **character..** 

**Laila Teen Room;** Study Desk; MM1.41.02.U1 W:121cm D:60,5cm H:78cm, Study Desk Top Unit; MM1.41.21.U1 W:120cm D:28,2cm H:51,8cm, Bookshelf; MM1.41.05.U1 W:90cm D:35cm H:172,7cm

**Vena Teen Room;** Study Desk; MM1.42.02.U1 W:121,6cm D:61cm H:114,8cm, **Study Desk Top Unit;** MM1.42.21.U1 W:121,6cm D:24,8cm H:30,9cm, **Bookshelf;** MM1.42.05.U1 W:55,5cm D:37,8cm H:174,5cm