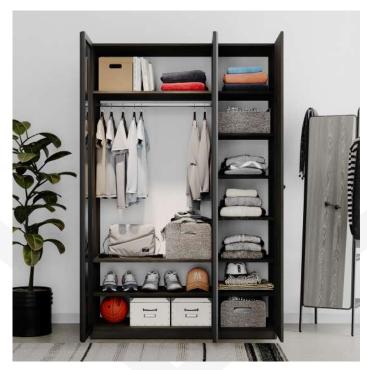

#### #YourEternalChoice

Arwen Teen Room; 1 Door Corner Wardrobe Cabinet; MM1.97.33.U3 W:83cm D:85cm H:213,5cm, 1 Door Wardrobe Cabinet; MM1.97.83.U3 W:45cm D:55cm H:213,5cm, 2 Door Wardrobe Cabinet; MM1.97.23.U3 W:90cm D:55cm H:213,5cm, 3 Door Wardrobe Cabinet; MM1.97.03.U3 W:135cm D:55cm H:213,5cm, Chipboard Wardrobe Door 1 Pcs Lumiere; MM3.97.83.A3 W:44,7cm D:3,4cm H:207cm, Chipboard Wardrobe Door 2 Pcs Lumiere; MM3.97.23.A3 W:44,7cm D:3,4cm H:207cm, Chipboard Wardrobe Door 3 Pcs Lumiere; MM3.97.03.A3 W:44,7cm D:3,4cm H:207cm, Glass Wardrobe Door 1 Pcs Black; MM3.97.83.C2 W:44,7cm D:1,8cm H:207cm, Glass Wardrobe Door 2 Pcs Black; MM3.97.23.C2 W:44,7cm D:1,8cm H:207cm

THE ETERNAL WARDROBE

Arwen Eternal Wardrobe with its large storage capacity, multi-purpose usage shelves and hangers that allow Teen people to show their style without a worry, offers multiple ways of use with its corner, single and double doors modules.