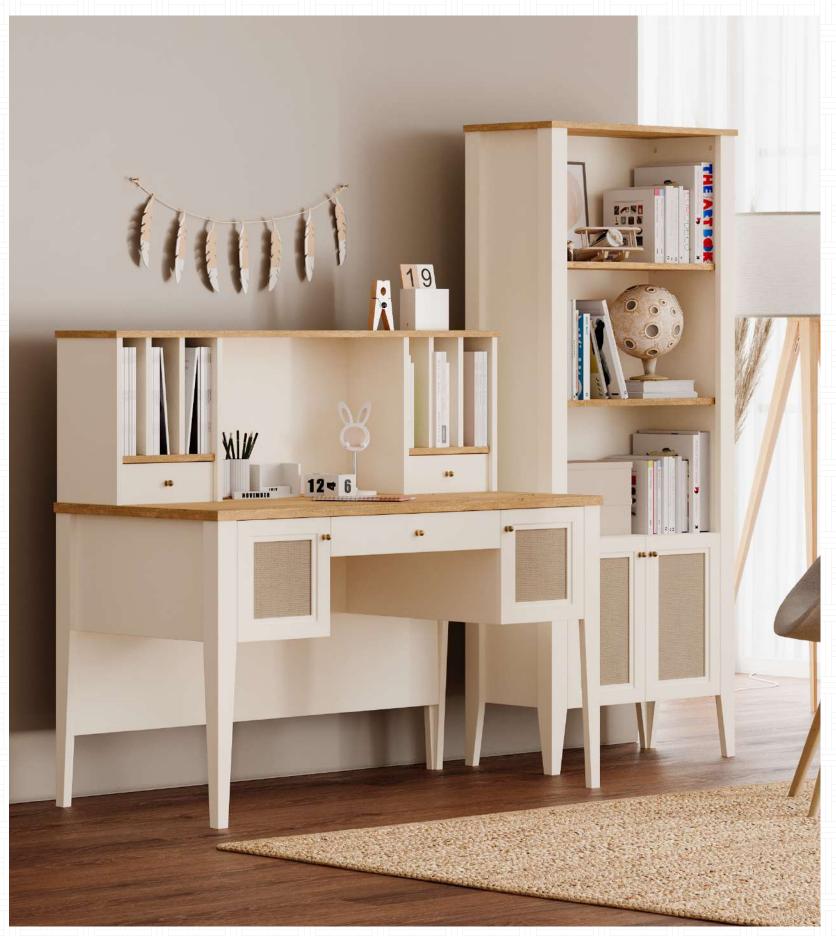

#### #AMinimalistTouch

**Corso Kids Room;** Toddler Bed (90x200cm); MM1.40.18.U1 W:213,2cm D:98,7cm H:105,6cm, Pull-Out Bed Frame (90x190cm); MM1.40.54.U1 W:195,2cm D:94cm H:17,5cm, Study Desk & Top Unit; MM1.42.22.S1 W:132,2cm D:66,7cm H:122,4cm, Bookshelf; MM1.40.05.U1 W:73,9cm D:36,1cm H:180cm

Corso Kids Room; Toddler Bed (90x200cm); MM1.40.18.U1 W:213,2cm D:98,7cm H:105,6cm, Pull-Out Bed Frame (90x190cm); MM1.40.54.U1 W:195,2cm D:94cm H:17,5cm, Study Desk & Top Unit; MM1.40.22.L1 W:132,2cm D:66,7cm H:165cm, Study Desk & Top Unit; MM1.42.22.S1 W:132,2cm D:66,7cm H:122,4cm, Bookshelf; MM1.40.05. U1 W:73,9cm D:36,1cm H:180cm

**Corso Kids Room;** Chiffonier; MM1.42.07.U1 W:91,2cm D:48,6cm H:86,7cm, **Chiffonier Mirror**; MM1.42.12.U1 W:89,8cm D:6,6cm H:78,3cm, **Chest Of Drawers**; MM1.42.27.U1 W:61,2cm D:48,6cm H:121,2cm