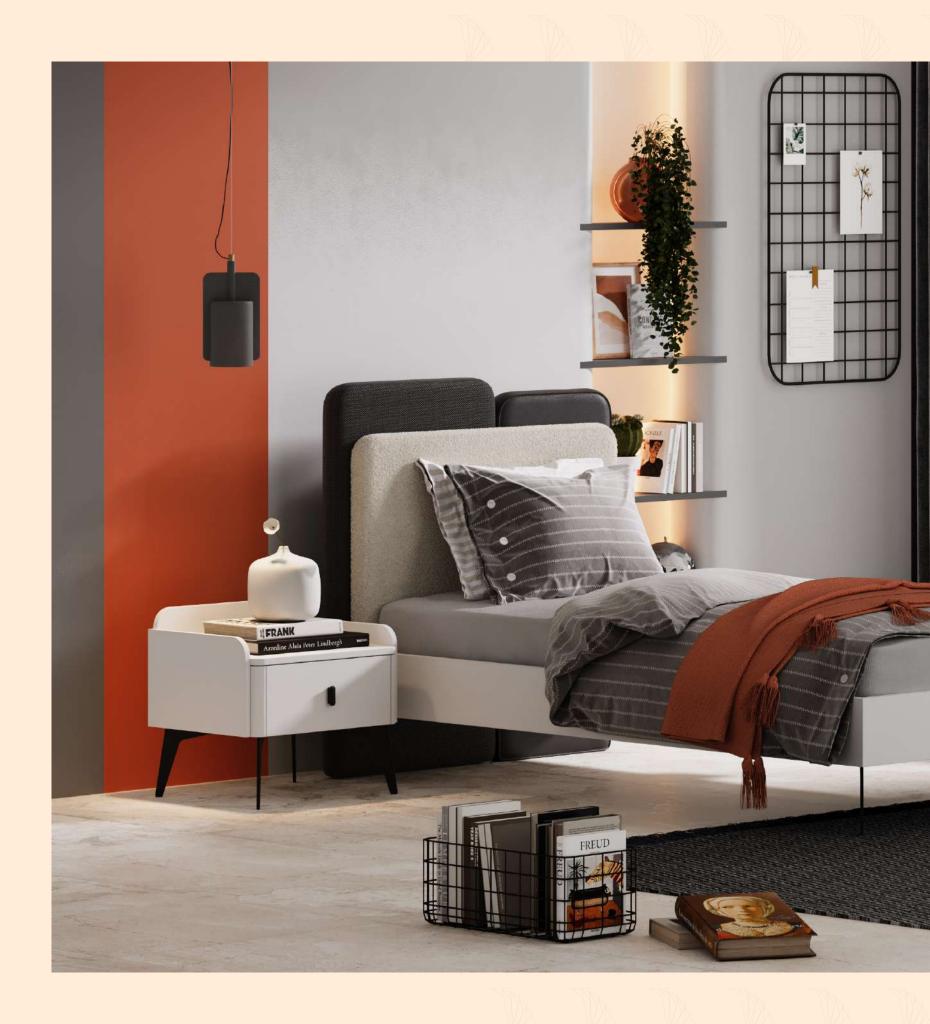

#### #FunctionalityNextToYou

Arwen Teen Room; Bed Frame & Headboard (100x200cm); MM1.39.84.U1 W:110,2cm D:233,3cm H:119,2cm, Bed Frame & Headboard (120x200cm); MM1.39.24.U1 W:130,2cm D:233,3cm H:119,2cm, Nightstand; MM1.39.06.U1 W:50cm D:46,5cm H:61,5cm, Chiffonier; MM1.39.07.U1 W:90cm D:48,8cm H:86,5cm, Chiffonier Mirror; MM1.39.12.U1 W:70cm D:4,5cm H:60cm, Chest Of Drawers; MM1.39.27.U1 W:60cm D:46,8cm H:114,3cm, Wall Mirror; MM1.39.52.U1 W:42,1cm D:43,3cm H:171cm

### Rebellious attitude

of metal and wood...

ARWEN Teen Room, a concept combining the rebellious attitude of metal and black, together with grey's compromising stance, is the choice of people who prefer to show their style in the details.

# At left, or at right if you wish so. but how about both?

What's your **choice?** 

**Arwen Teen Room;** Bed Frame & Headboard (100x200cm); MM1.39.84.U1 W:110,2cm D:233,3cm H:119,2cm, Bed Frame & Headboard (120x200cm); MM1.39.24.U1 W:130,2cm D:233,3cm H:119,2cm, Nightstand; MM1.39.06.U1 W:50cm D:46,5cm H:61,5cm, Chiffonier; MM1.39.07.U1 W:90cm D:48,8cm H:86,5cm, Chiffonier Mirror; MM1.39.12.U1 W:70cm D:4,5cm H:60cm, Wall Mirror; MM1.39.52.U1 W:42,1cm D:43,3cm H:171cm

## Pick of those who prefer

to show their style in the details.

Choice of the youth who like to show an industrial style, ARWEN Teen Room; adding depth to the room with its wall mirror while making a difference in your way of living.