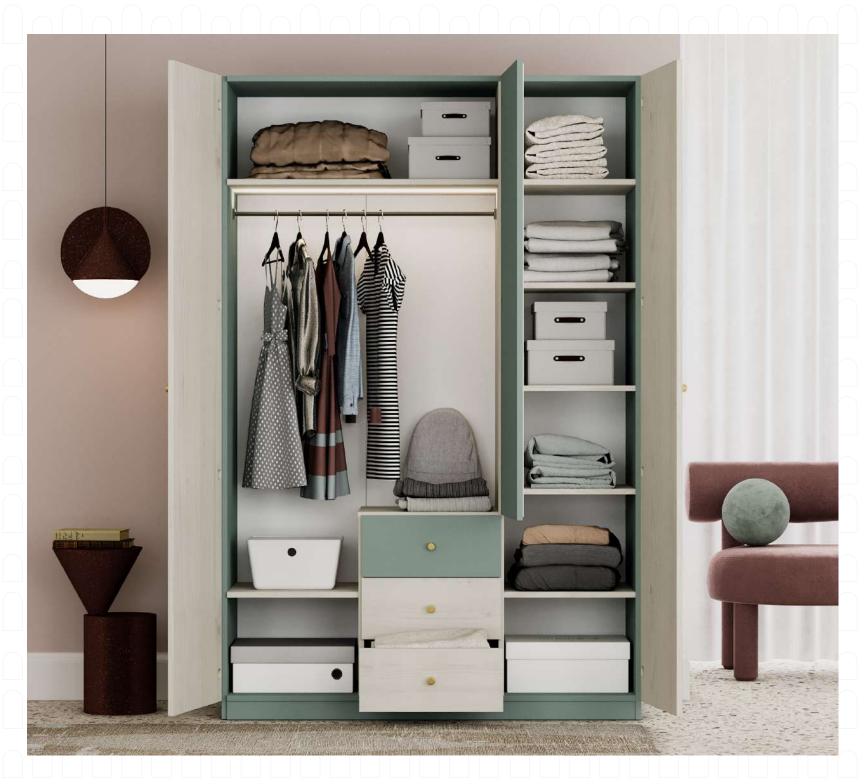

#### #YourEternalChoice

Arwen Teen Room; 1 Door Corner Wardrobe Cabinet; MM1.97.33.U3 W:83cm D:85cm H:213,5cm, 1 Door Wardrobe Cabinet; MM1.97.83.U3 W:45cm D:55cm H:213,5cm, 2 Door Wardrobe Cabinet; MM1.97.23.U3 W:90cm D:55cm H:213,5cm, 3 Door Wardrobe Cabinet; MM1.97.03.U3 W:135cm D:55cm H:213,5cm, Chipboard Wardrobe Door 1 Pcs Lumiere; MM3.97.83.A3 W:44,7cm D:3,4cm H:207cm, Chipboard Wardrobe Door 2 Pcs Lumiere; MM3.97.23.A3 W:44,7cm D:3,4cm H:207cm, Chipboard Wardrobe Door 3 Pcs Lumiere; MM3.97.03.A3 W:44,7cm D:3,4cm H:207cm, Glass Wardrobe Door 1 Pcs Black; MM3.97.83.C2 W:44,7cm D:1,8cm H:207cm, Glass Wardrobe Door 2 Pcs Black; MM3.97.23.C2 W:44,7cm D:1,8cm H:207cm

THE ETERNAL WARDROBE

Arwen Eternal Wardrobe with its large storage capacity, multi-purpose usage shelves and hangers that allow Teen people to show their style without a worry, offers multiple ways of use with its corner, single and double doors modules.