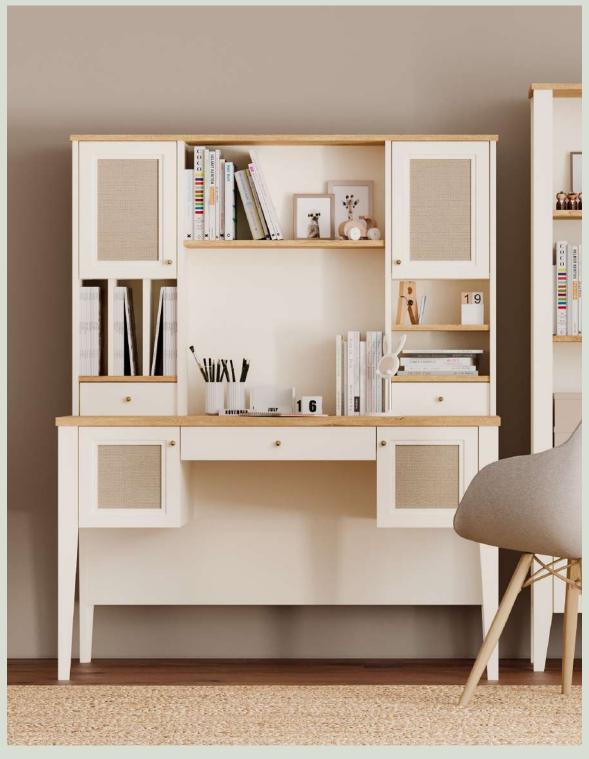

**Corso Teen Room;** Study Desk & Top Unit; MM1.40.22.L1 W:132,2cm D:66,7cm H:165cm, Study Desk & Top Unit; MM1.42.22.S1 W:132,2cm D:66,7cm H:122,4cm, Bookshelf; MM1.40.05.U1 W:73,9cm D:36,1cm H:180cm

#### What is your *choice?*

Corso Study Desk & Top Unit

Two different upper modules that's offered optionally to the **CORSO STUDY DESK**, we have arranged a place for everything you might need.

**Corso Teen Room;** Bed Frame & Headboard (100x200cm); MM1.40.84.U1 W:119cm D:209,3cm H:116,3cm, Bed Frame & Headboard (120x200cm); MM1.40.84.U1 W:139cm D:209,3cm H:116,3cm, Nightstand; MM1.42.06.U1 W:56,2cm D:48,6cm H:54,4cm