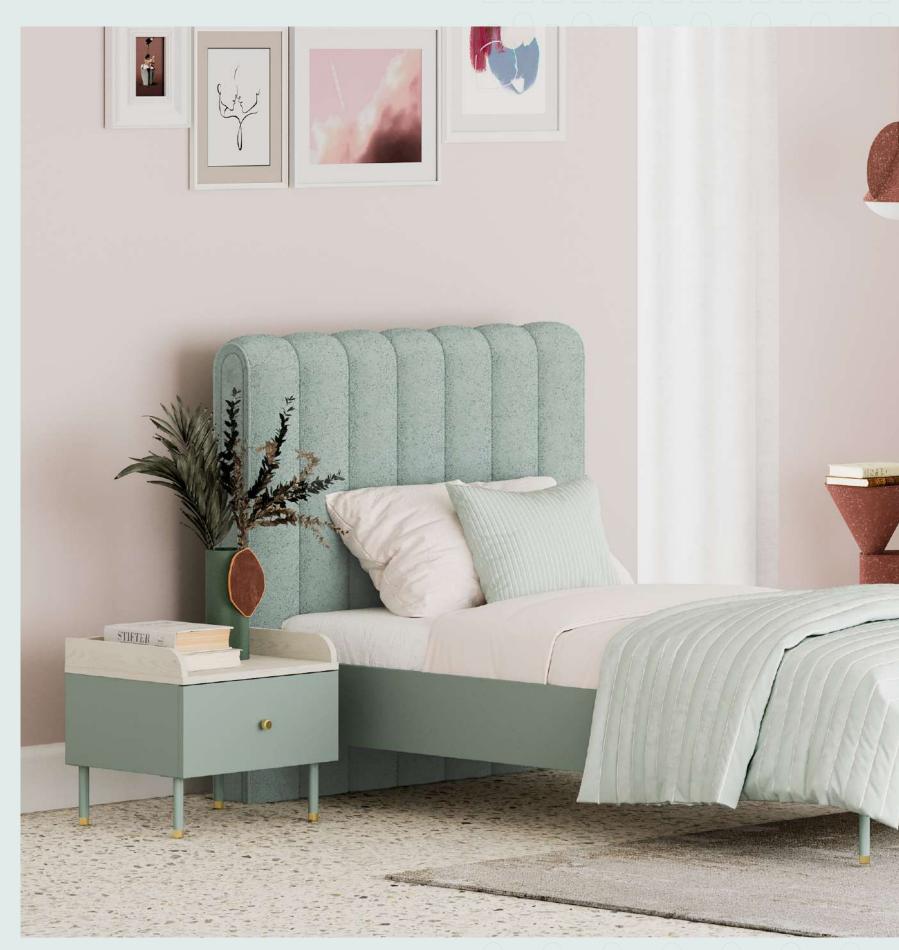

#### **#SophisticatedBreezes**

The combination of metal and fabric in the blue-facing shade of Nile green, "Laila", born from its harmony with the golden glow, brings sophisticated elegance to the Teen rooms.

While the blue color exhibits a calm stance with its relaxing effect on the nerves, its close friend, golden glow, is a choice of people who wish to break their mold or being individuals with free-spirited personality.

By using incompatible parts together, they give them a different meaning and air; if you want to reveal your fine tastes, "Laila Teen Room" is for you!

#### #SophisticatedBreezes

**Laila Teen Room;** Bed Frame & Headboard (100x200cm); MM1.41.84.U1 W:121cm D:215,8cm H:117cm, Nightstand; MM1.41.06.U1 W:50cm D:43,8cm H:45,7cm, Chiffonier; MM1.41.07.U1 W:90cm D:48,8cm H:93,2cm, Chiffonier Mirror; MM1.41.12.U1 W:85,8cm D:2,2cm H:60cm, Chest Of Drawers; MM1.41.27.U1 W:60cm D:45,3cm H:120,9cm, Wall Mirror; MM1.41.52.U1 W:45cm D:38,3cm H:164cm