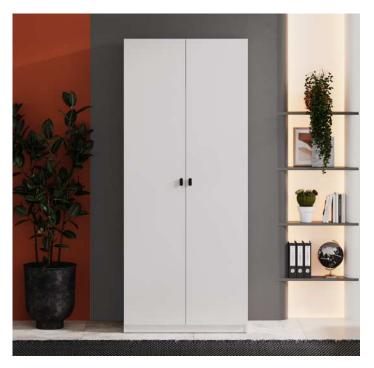

#### #YourEternalChoice

Arwen Teen Room; 1 Door Corner Wardrobe Cabinet; MM1.97.33.U3 W:83cm D:85cm H:213,5cm, 1 Door Wardrobe Cabinet; MM1.97.83.U3 W:45cm D:55cm H:213,5cm, 2 Door Wardrobe Cabinet; MM1.97.23.U3 W:90cm D:55cm H:213,5cm, 3 Door Wardrobe Cabinet; MM1.97.03.U3 W:135cm D:55cm H:213,5cm, Chipboard Wardrobe Door 1 Pcs Lumiere; MM3.97.83.A3 W:44,7cm D:3,4cm H:207cm, Chipboard Wardrobe Door 2 Pcs Lumiere; MM3.97.23.A3 W:44,7cm D:3,4cm H:207cm, Chipboard Wardrobe Door 3 Pcs Lumiere; MM3.97.03.A3 W:44,7cm D:3,4cm H:207cm, Glass Wardrobe Door 1 Pcs Black; MM3.97.83.C2 W:44,7cm D:1,8cm H:207cm, Glass Wardrobe Door 2 Pcs Black; MM3.97.23.C2 W:44,7cm D:1,8cm H:207cm

THE ETERNAL WARDROBE

Arwen Eternal Wardrobe with its large storage capacity, multi-purpose usage shelves and hangers that allow Teen people to show their style without a worry, offers multiple ways of use with its corner, single and double doors modules.