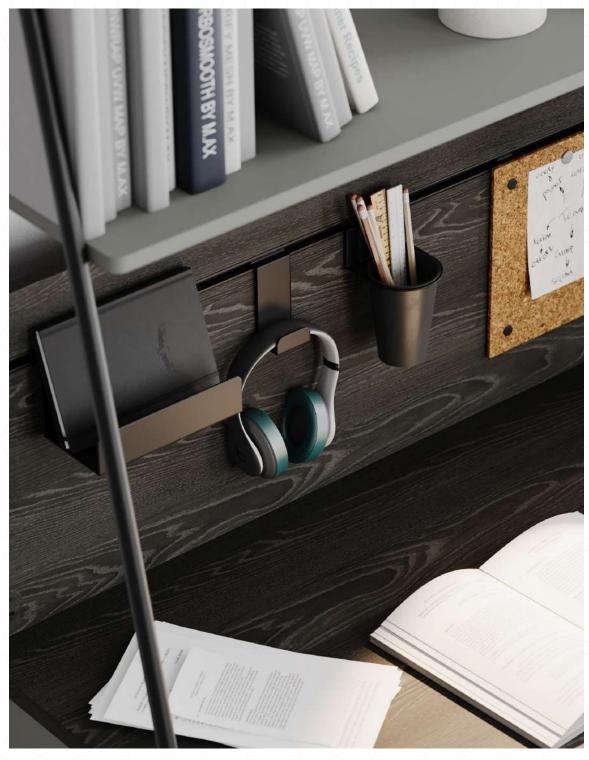

Do you want your books and phone right next to you? If so, Arwen is the right pick for you. Arwen bed offers a right-left, closed or open usage on demand, and keeps everything you'd like in your reach near to you.

## Pick of those who prefer

to show their style in the details.

Choice of the youth who like to show an industrial style, ARWEN Teen Room; adding depth to the room with its wall mirror while making a difference in your way of living.