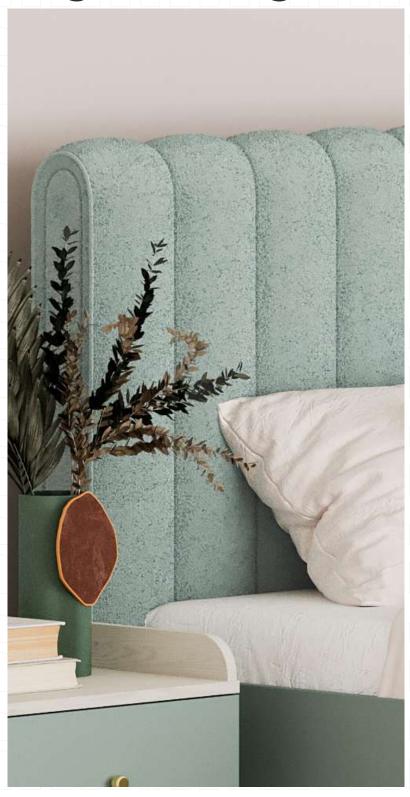

#### **#SophisticatedBreezes**

The combination of metal and fabric in the blue-facing shade of Nile green, "Laila", born from its harmony with the golden glow, brings sophisticated elegance to the Teen rooms.

While the blue color exhibits a calm stance with its relaxing effect on the nerves, its close friend, golden glow, is a choice of people who wish to break their mold or being individuals with free-spirited personality.

By using incompatible parts together, they give them a different meaning and air; if you want to reveal your fine tastes, "Laila Teen Room" is for you!

### A calm posture..

The combination of metal and fabric in the blue-facing shade of Nile green, LAILA **Teen Room**, born from its harmony with the golden glow, brings sophisticated elegance to the Teen rooms.