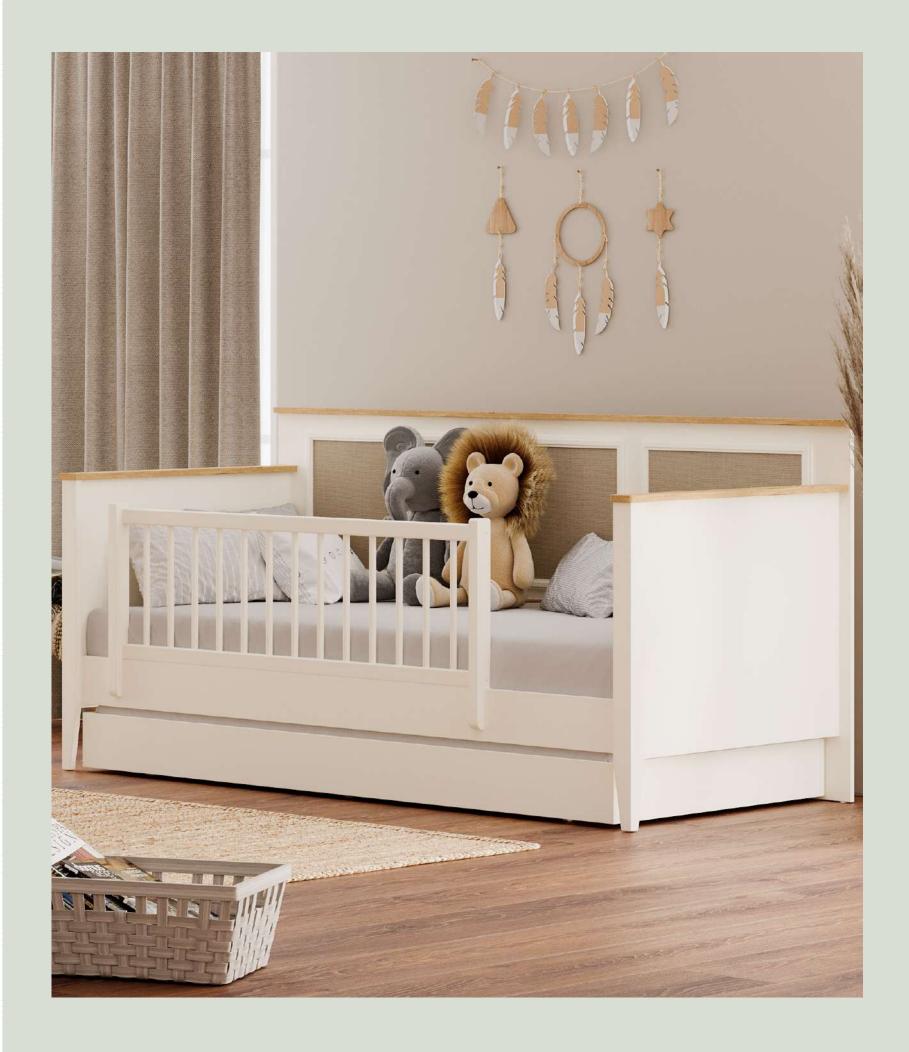

#### #AMinimalistTouch

**Corso Kids Room;** Toddler Bed (90x200cm); MM1.40.18.U1 W:213,2cm D:98,7cm H:105,6cm, Pull-Out Bed Frame (90x190cm); MM1.40.54.U1 W:195,2cm D:94cm H:17,5cm, Study Desk & Top Unit; MM1.42.22.S1 W:132,2cm D:66,7cm H:122,4cm, Bookshelf; MM1.40.05.U1 W:73,9cm D:36,1cm H:180cm

Corso Kids Room; Toddler Bed (90x200cm); MM1.40.18.U1 W:213,2cm D:98,7cm H:105,6cm, Pull-Out Bed Frame (90x190cm); MM1.40.54.U1 W:195,2cm D:94cm H:17,5cm, Study Desk & Top Unit; MM1.40.22.L1 W:132,2cm D:66,7cm H:165cm, Study Desk & Top Unit; MM1.42.22.S1 W:132,2cm D:66,7cm H:122,4cm, Bookshelf; MM1.40.05. U1 W:73,9cm D:36,1cm H:180cm