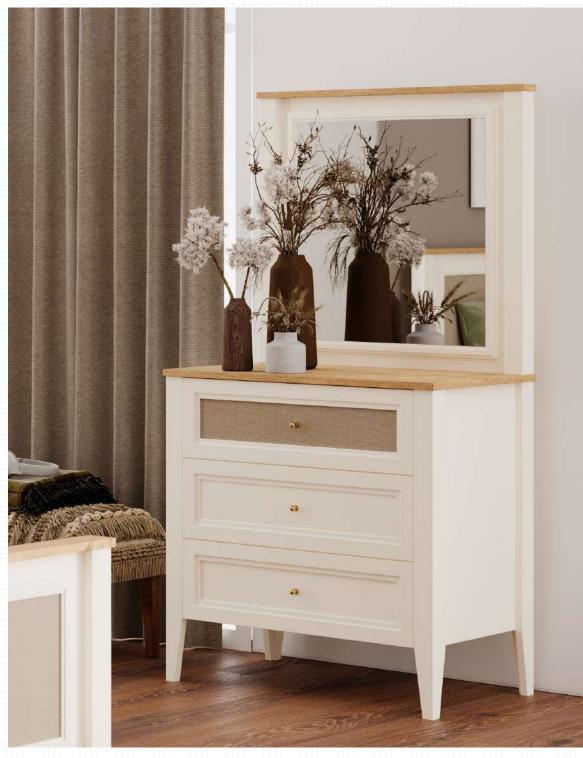

## Surfaces you can't let go of feeling...

Corso Teen Room; Chiffonier; MM1.42.07.U1 W:91,2cm D:48,6cm H:86,7cm, Chiffonier Mirror; MM1.42.12.U1 W:89,8cm D:6,6cm H:78,3cm, Chest Of Drawers; MM1.42.27.U1 W:61,2cm D:48,6cm H:121,2cm

## A minimalist touch

to modernism...

With its specific surface pattern and reflection of serenity deriving from Scandinavian attributes, CORSO Teen Room, awakens a feeling of touch along with fiber looks of its own.