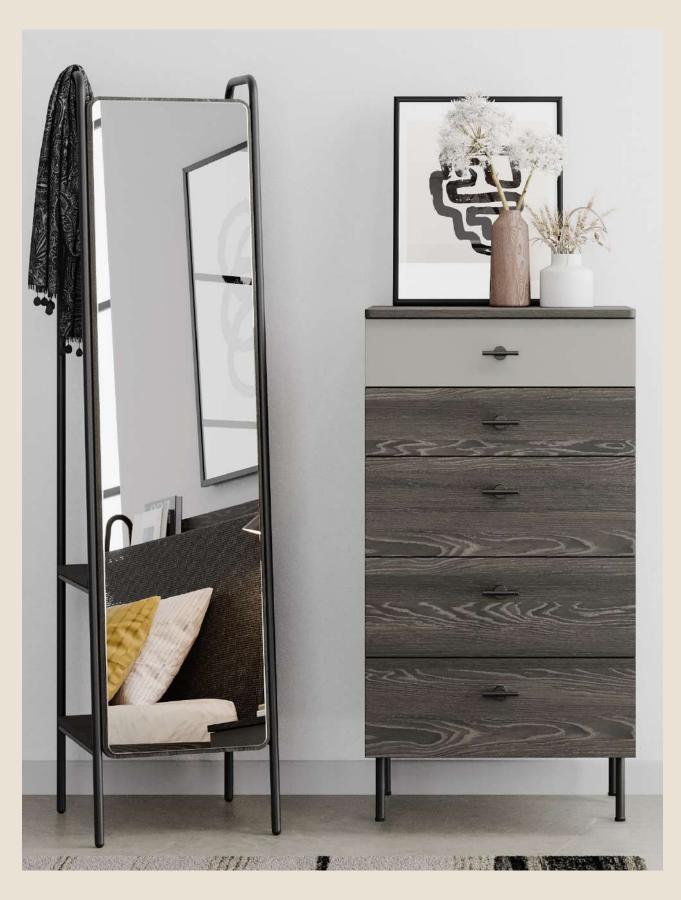

## Pick of those who prefer

to show their style in the details.

Choice of the youth who like to show an industrial style, ARWEN Teen Room; adding depth to the room with its wall mirror while making a difference in your way of living.

THE ETERNAL WARDROBE

Arwen Eternal Wardrobe with its large storage capacity, multi-purpose usage shelves and hangers that allow Teen people to show their style without a worry, offers multiple ways of use with its corner, single and double doors modules.