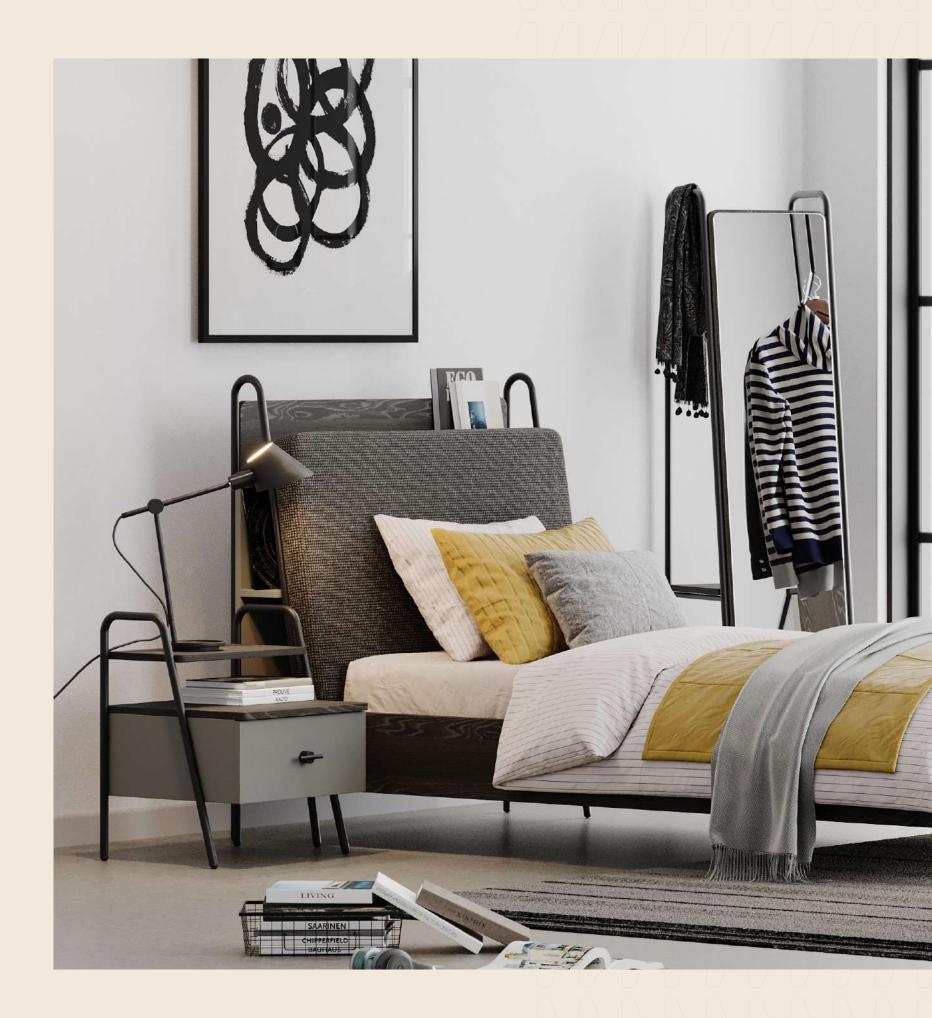

# ARWEN

#### #FunctionalityNextToYou

Arwen Teen Room, a concept combining the rebellious attitude of metal and black, together with grey's compromising stance, is the choice of people who prefer to show their style in the details.

Do you want your books and phone right next to you? If so, Arwen is the right pick for you. Arwen bed offers a right-left, closed or open usage on demand, and keeps everything you'd like in your reach near to you.

### Rebellious attitude

of metal and wood...

ARWEN Teen Room, a concept combining the rebellious attitude of metal and black, together with grey's compromising stance, is the choice of people who prefer to show their style in the details.