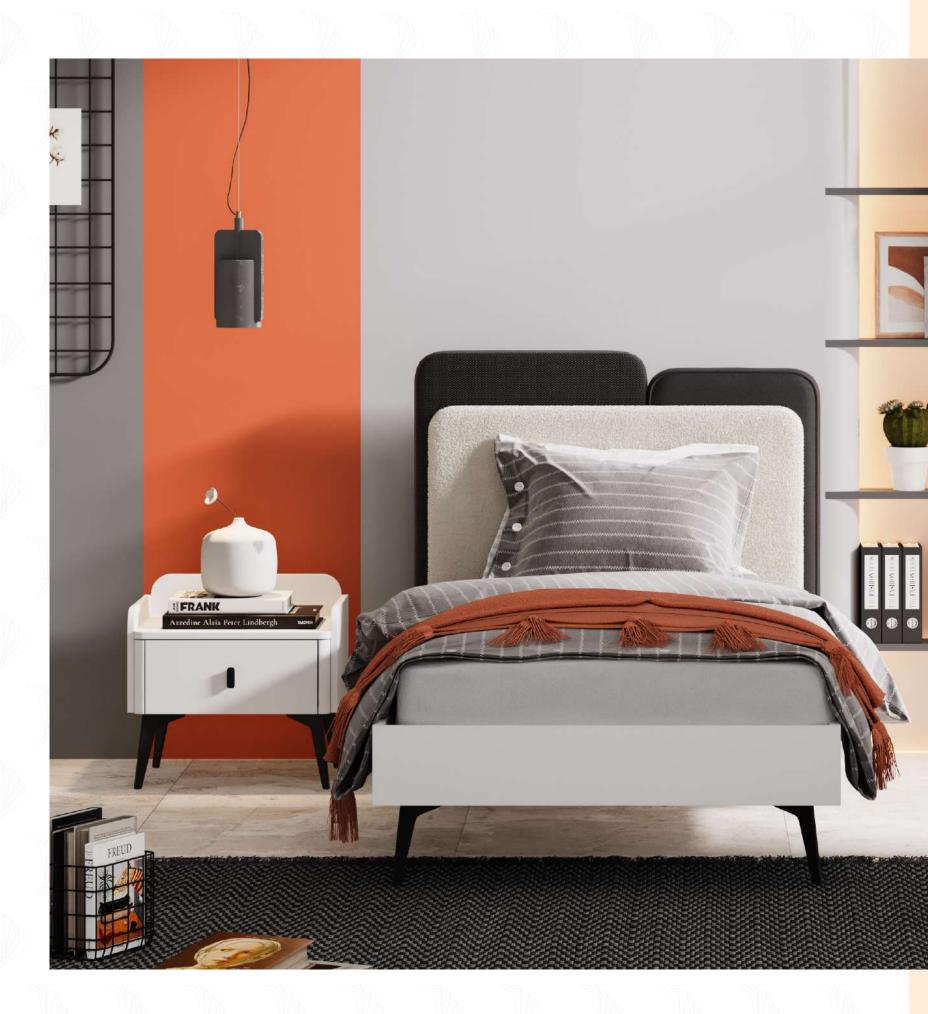

#### #FunctionalityNextToYou

Arwen Teen Room, a concept combining the rebellious attitude of metal and black, together with grey's compromising stance, is the choice of people who prefer to show their style in the details.

Do you want your books and phone right next to you? If so, Arwen is the right pick for you. Arwen bed offers a right-left, closed or open usage on demand, and keeps everything you'd like in your reach near to you.

### Rebellious attitude

of metal and wood...

ARWEN Teen Room, a concept combining the rebellious attitude of metal and black, together with grey's compromising stance, is the choice of people who prefer to show their style in the details.