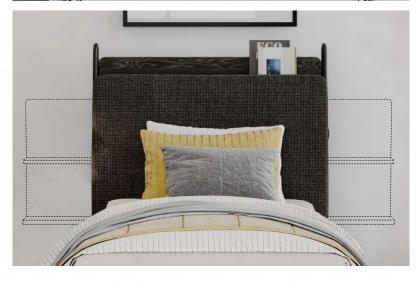

#### #FunctionalityNextToYou

Arwen Teen Room, a concept combining the rebellious attitude of metal and black, together with grey's compromising stance, is the choice of people who prefer to show their style in the details.

Do you want your books and phone right next to you? If so, Arwen is the right pick for you. Arwen bed offers a right-left, closed or open usage on demand, and keeps everything you'd like in your reach near to you.