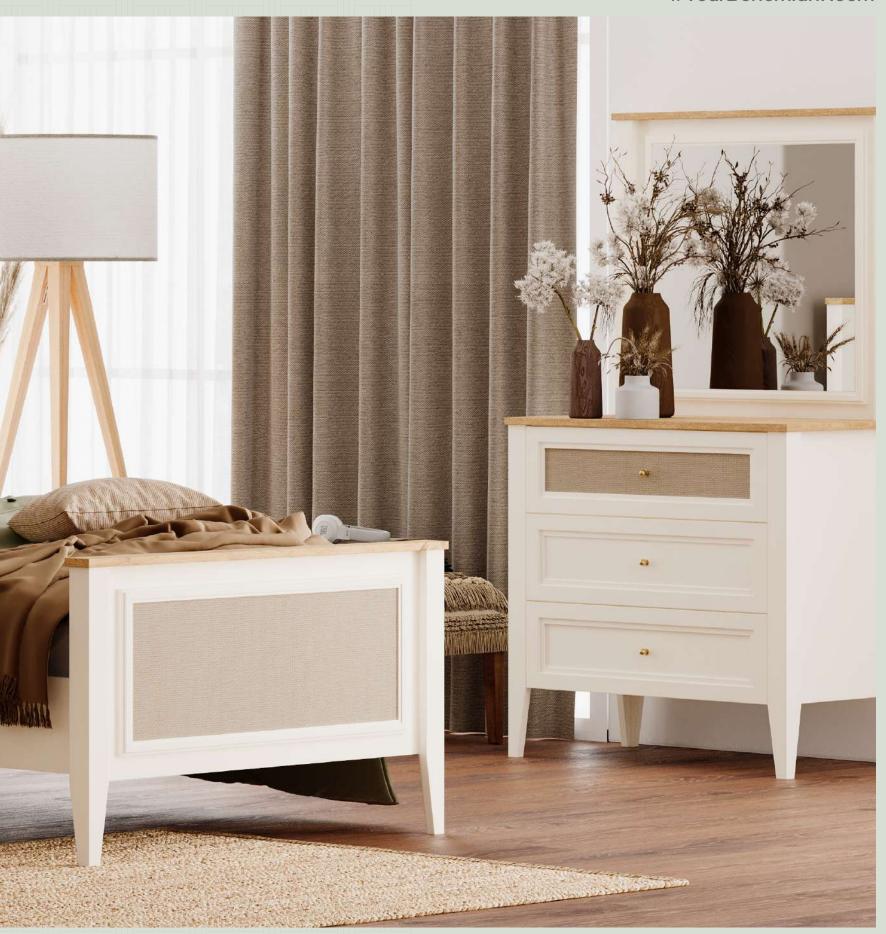

#### #YourBohemianRoom

Corso Teen Room; Bed Frame & Headboard (100x200cm); MM1.40.84.U1 W:119cm D:209,3cm H:116,3cm, Bed Frame & Headboard (120x200cm); MM1.40.84.U1 W:139cm D:209,3cm H:116,3cm, Nightstand; MM1.42.06.U1 W:56,2cm D:48,6cm H:54,4cm, Chiffonier; MM1.42.07.U1 W:91,2cm D:48,6cm H:86,7cm, Chiffonier Mirror; MM1.42.12.U1 W:89,8cm D:6,6cm H:78,3cm, Chest Of Drawers; MM1.42.27.U1 W:61,2cm D:48,6cm H:121,2cm

## Surfaces you can't let go of feeling...

Corso Teen Room; Chiffonier; MM1.42.07.U1 W:91,2cm D:48,6cm H:86,7cm, Chiffonier Mirror; MM1.42.12.U1 W:89,8cm D:6,6cm H:78,3cm, Chest Of Drawers; MM1.42.27.U1 W:61,2cm D:48,6cm H:121,2cm

**Corso Kids Room;** Chiffonier; MM1.42.07.U1 W:91,2cm D:48,6cm H:86,7cm, **Chiffonier Mirror**; MM1.42.12.U1 W:89,8cm D:6,6cm H:78,3cm, **Chest Of Drawers**; MM1.42.27.U1 W:61,2cm D:48,6cm H:121,2cm