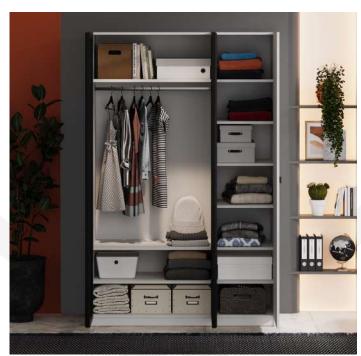

#### #YourEternalChoice

Vena Teen Room; 1 Door Corner Wardrobe Cabinet; MM1.97.33.U1 W:83cm D:85cm H:213,5cm, 1 Door Wardrobe Cabinet; MM1.97.83.U1 W:45cm D:55cm H:213,5cm, 2 Door Wardrobe Cabinet; MM1.97.23.U1 W:90cm D:55cm H:213,5cm, 3 Door Wardrobe Cabinet; MM1.97.03.U1 W:135cm D:55cm H:213,5cm, Chipboard Wardrobe Door 1 Pcs White; MM3.97.83.V1 W:44,7cm D:3,4cm H:207cm, Chipboard Wardrobe Door 2 Pcs White; MM3.97.23.V1 W:44,7cm D:3,4cm H:207cm, Chipboard Wardrobe Door 1 Pcs Black; MM3.97.83.C2 W:44,7cm D:1,8cm H:207cm, Glass Wardrobe Door 2 Pcs Black; MM3.97.23.C2 W:44,7cm D:1,8cm H:207cm

#### THE ETERNAL WARDROBE

Vena Eternal Wardrobe with its large storage capacity, multi-purpose usage shelves and hangers that allow Teen people to show their style without a worry, offers multiple ways of use with its corner, single and double doors modules.