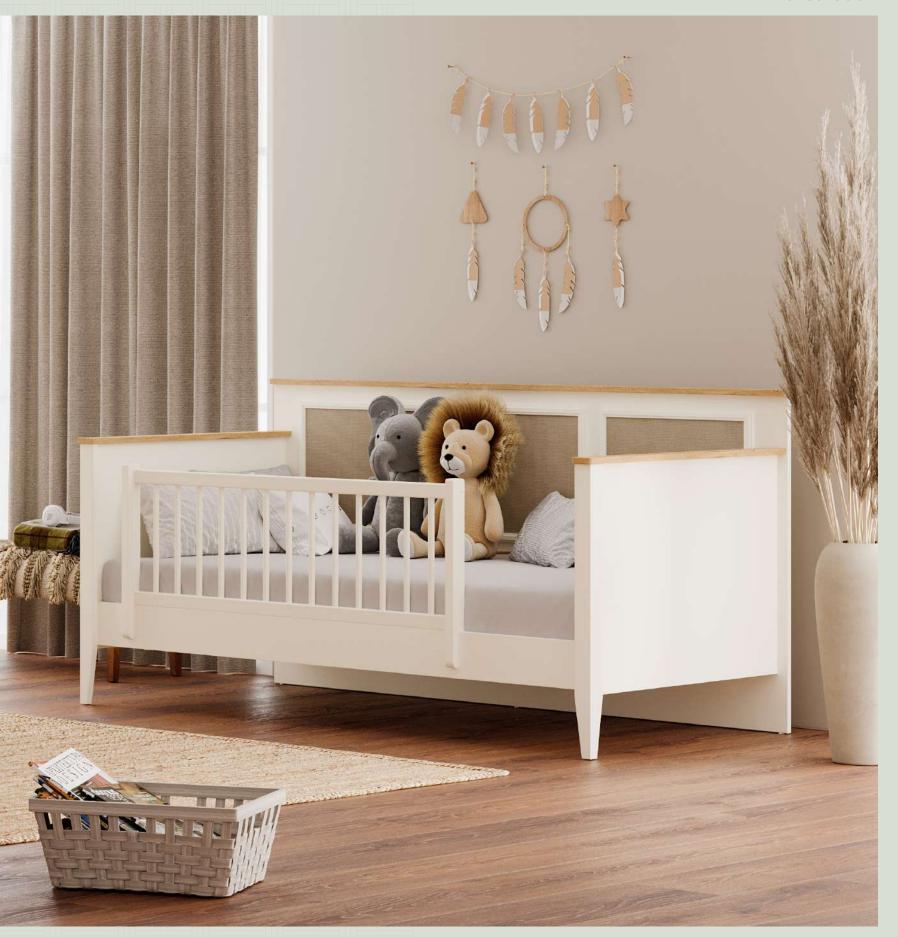

#### #AMinimalistTouch

**Corso Kids Room;** Toddler Bed (90x200cm); MM1.40.18.U1 W:213,2cm D:98,7cm H:105,6cm, Pull-Out Bed Frame (90x190cm); MM1.40.54.U1 W:195,2cm D:94cm H:17,5cm, Study Desk & Top Unit; MM1.42.22.S1 W:132,2cm D:66,7cm H:122,4cm, Bookshelf; MM1.40.05.U1 W:73,9cm D:36,1cm H:180cm

Corso Kids Room; Toddler Bed (90x200cm); MM1.40.18.U1 W:213,2cm D:98,7cm H:105,6cm, Pull-Out Bed Frame (90x190cm); MM1.40.54.U1 W:195,2cm D:94cm H:17,5cm, Study Desk & Top Unit; MM1.40.22.L1 W:132,2cm D:66,7cm H:165cm, Study Desk & Top Unit; MM1.42.22.S1 W:132,2cm D:66,7cm H:122,4cm, Bookshelf; MM1.40.05. U1 W:73,9cm D:36,1cm H:180cm