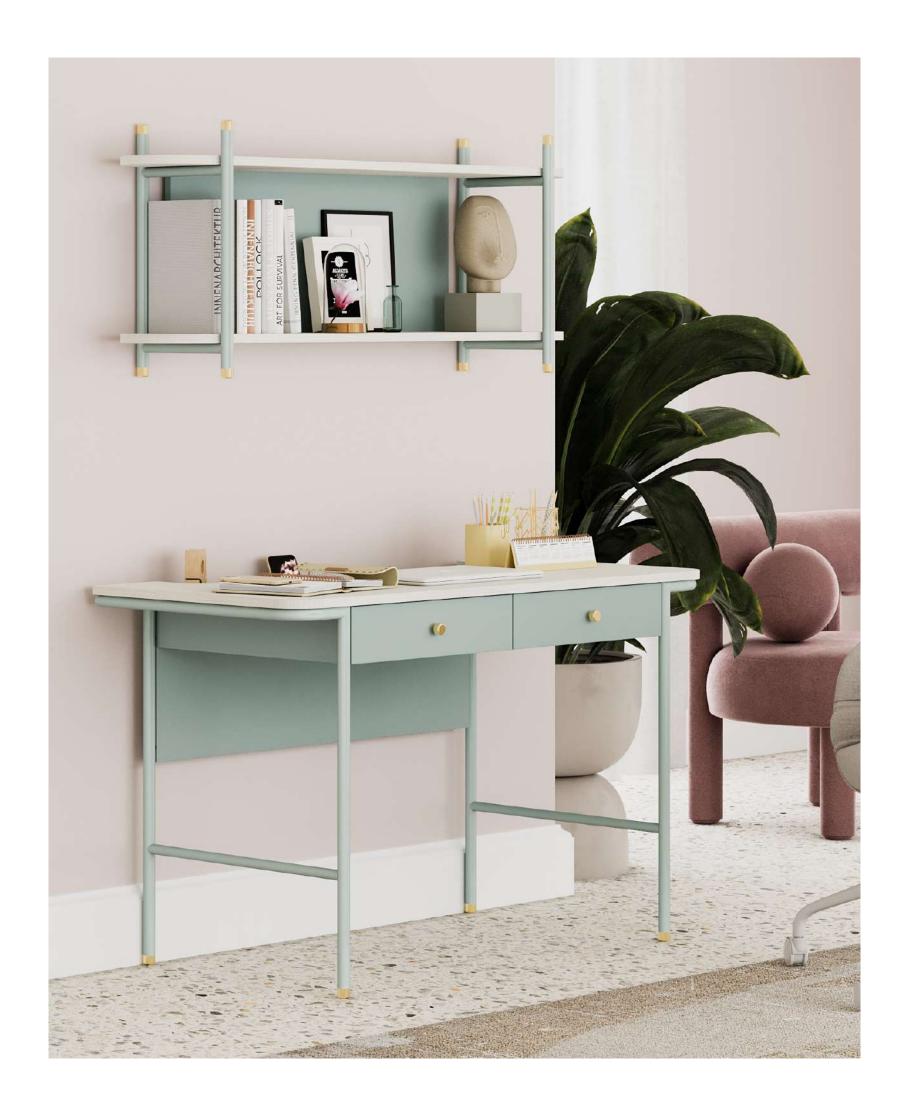

Asophisticated **character..** 

**Laila Teen Room;** Study Desk; MM1.41.02.U1 W:121cm D:60,5cm H:78cm, Study Desk Top Unit; MM1.41.21.U1 W:120cm D:28,2cm H:51,8cm, Bookshelf; MM1.41.05.U1 W:90cm D:35cm H:172,7cm

**Vena Teen Room;** Study Desk; MM1.42.02.U1 W:121,6cm D:61cm H:114,8cm, **Study Desk Top Unit;** MM1.42.21.U1 W:121,6cm D:24,8cm H:30,9cm, **Bookshelf;** MM1.42.05.U1 W:55,5cm D:37,8cm H:174,5cm