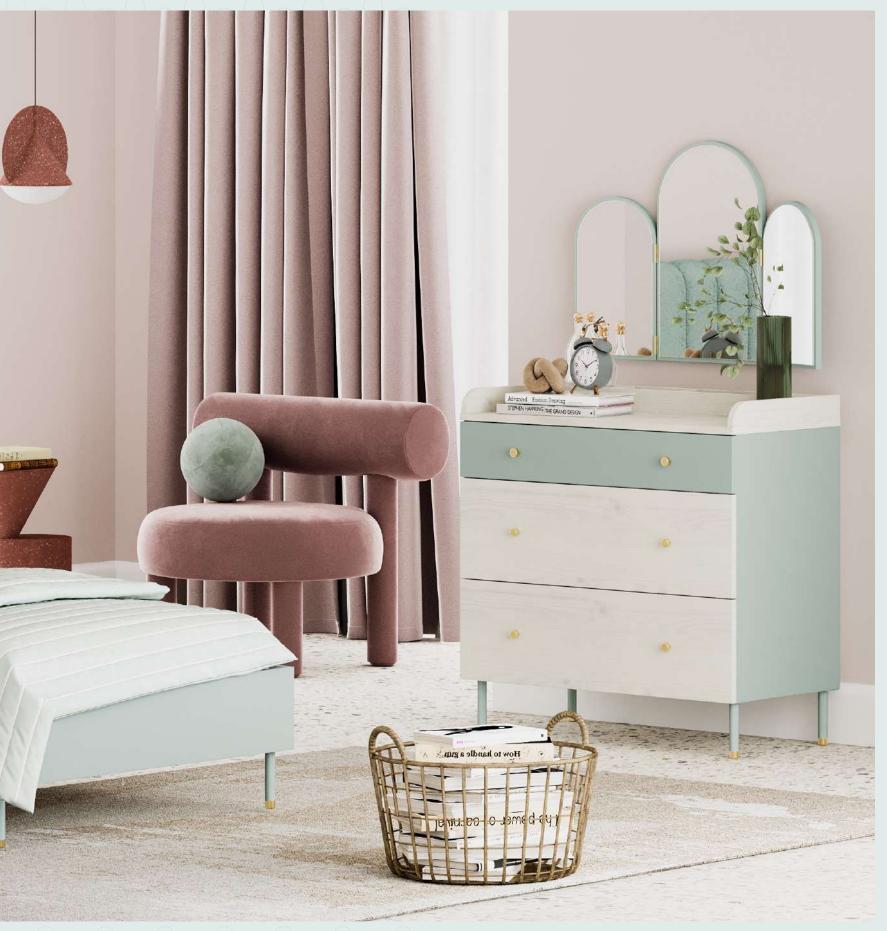

Asophisticated **character..** 

**Laila Teen Room;** Study Desk; MM1.41.02.U1 W:121cm D:60,5cm H:78cm, Study Desk Top Unit; MM1.41.21.U1 W:120cm D:28,2cm H:51,8cm, Bookshelf; MM1.41.05.U1 W:90cm D:35cm H:172,7cm

## Combined metal and fabric's glow of gold.

**Laila Teen Room;** Chiffonier; MM1.41.07.U1 W:90cm D:48,8cm H:93,2cm, Chiffonier Mirror; MM1.41.12.U1 W:85,8cm D:2,2cm H:60cm, Chest Of Drawers; MM1.41.27.U1 W:60cm D:45,3cm H:120,9cm, Wall Mirror; MM1.41.52.U1 W:45cm D:38,3cm H:164cm