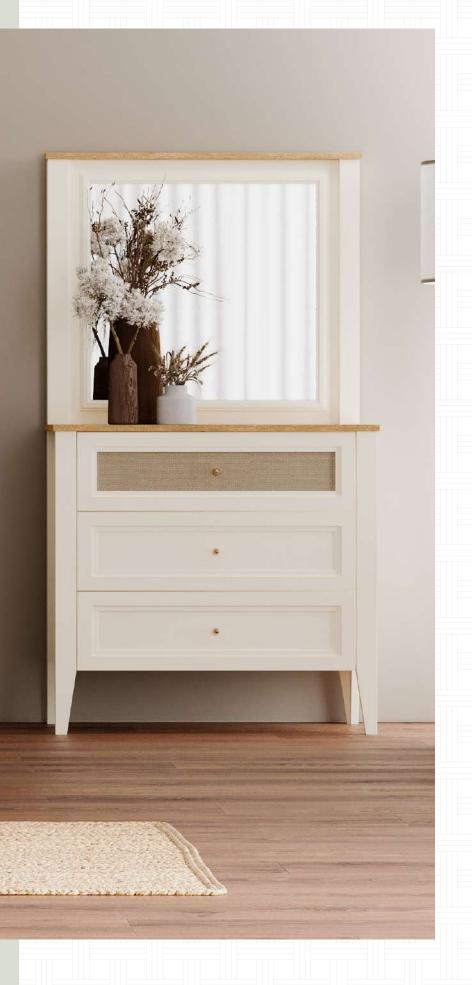

**Corso Kids Room;** Chiffonier; MM1.42.07.U1 W:91,2cm D:48,6cm H:86,7cm, **Chiffonier Mirror**; MM1.42.12.U1 W:89,8cm D:6,6cm H:78,3cm, **Chest Of Drawers**; MM1.42.27.U1 W:61,2cm D:48,6cm H:121,2cm

## A minimalist touch

to modernism...

With its specific surface pattern and reflection of serenity deriving from Scandinavian attributes, CORSO Kids Room, awakens a feeling of touch along with fiber looks of its own.