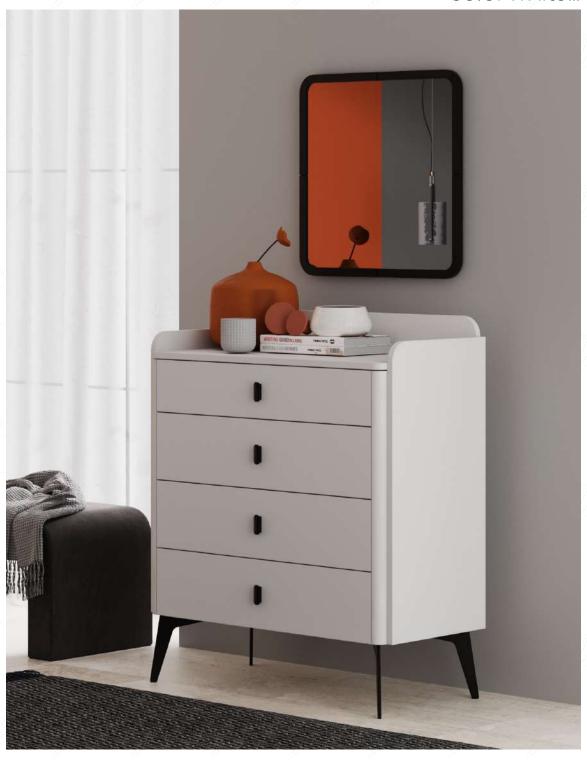

Arwen Teen Room; Chiffonier; MM1.39.07.U1 W:90cm D:48,8cm H:86,5cm, Chiffonier Mirror; MM1.39.12.U1 W:70cm D:4,5cm H:60cm, Wall Mirror; MM1.39.52.U1 W:42,1cm D:43,3cm H:171cm

## Surfaces you can't let go of feeling...

Corso Teen Room; Chiffonier; MM1.42.07.U1 W:91,2cm D:48,6cm H:86,7cm, Chiffonier Mirror; MM1.42.12.U1 W:89,8cm D:6,6cm H:78,3cm, Chest Of Drawers; MM1.42.27.U1 W:61,2cm D:48,6cm H:121,2cm

## Combined metal and fabric's glow of gold.

**Laila Teen Room;** Chiffonier; MM1.41.07.U1 W:90cm D:48,8cm H:93,2cm, Chiffonier Mirror; MM1.41.12.U1 W:85,8cm D:2,2cm H:60cm, Chest Of Drawers; MM1.41.27.U1 W:60cm D:45,3cm H:120,9cm, Wall Mirror; MM1.41.52.U1 W:45cm D:38,3cm H:164cm