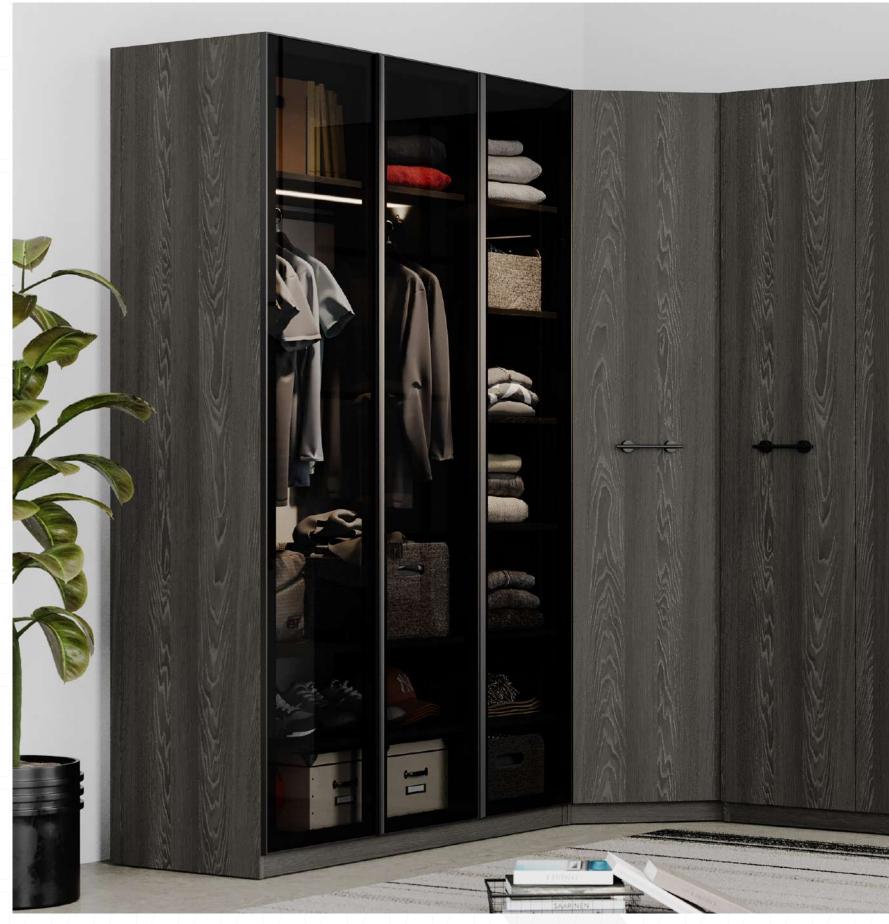

THE ETERNAL WARDROBE

Arwen Eternal Wardrobe with its large storage capacity, multi-purpose usage shelves and hangers that allow Teen people to show their style without a worry, offers multiple ways of use with its corner, single and double doors modules.

#### THE ETERNAL WARDROBE

Vena Eternal Wardrobe with its large storage capacity, multi-purpose usage shelves and hangers that allow Teen people to show their style without a worry, offers multiple ways of use with its corner, single and double doors modules.