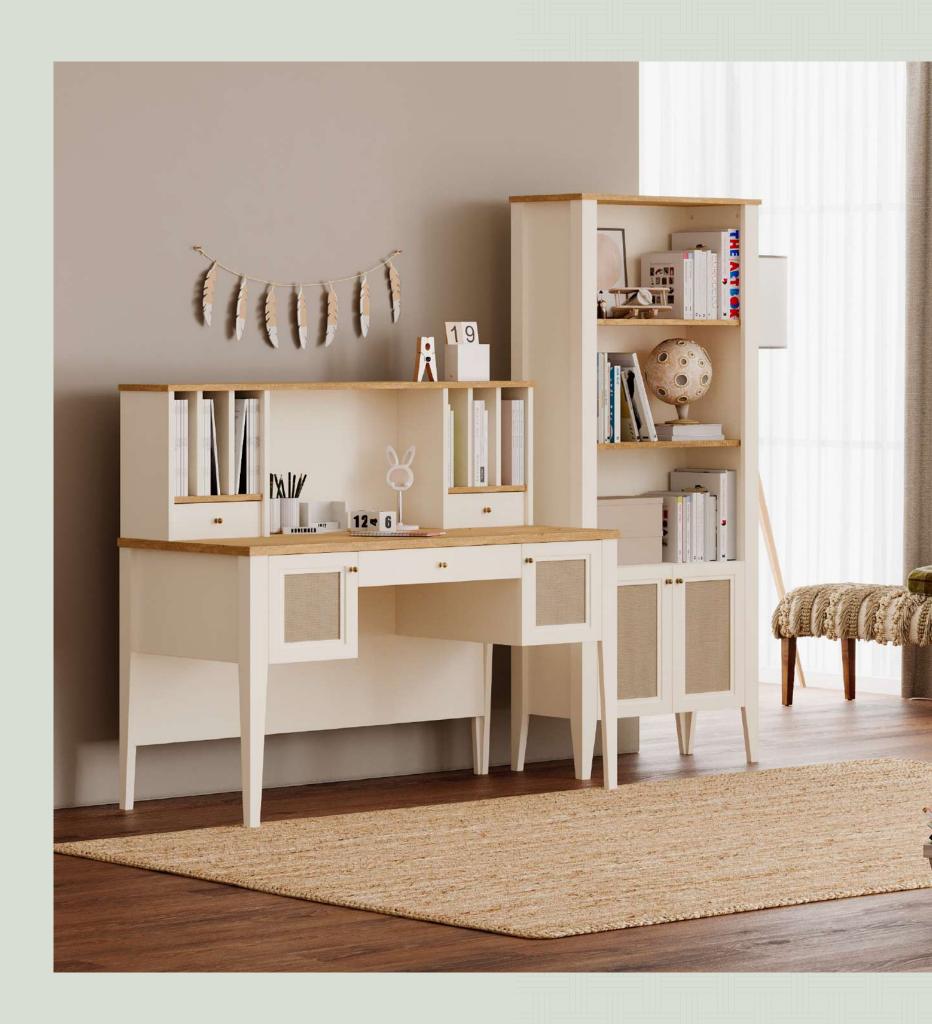

#### #AMinimalistTouch

**Corso Kids Room;** Toddler Bed (90x200cm); MM1.40.18.U1 W:213,2cm D:98,7cm H:105,6cm, Pull-Out Bed Frame (90x190cm); MM1.40.54.U1 W:195,2cm D:94cm H:17,5cm, Study Desk & Top Unit; MM1.42.22.S1 W:132,2cm D:66,7cm H:122,4cm, Bookshelf; MM1.40.05.U1 W:73,9cm D:36,1cm H:180cm

Corso Kids Room; Toddler Bed (90x200cm); MM1.40.18.U1 W:213,2cm D:98,7cm H:105,6cm, Pull-Out Bed Frame (90x190cm); MM1.40.54.U1 W:195,2cm D:94cm H:17,5cm, Study Desk & Top Unit; MM1.40.22.L1 W:132,2cm D:66,7cm H:165cm, Study Desk & Top Unit; MM1.42.22.S1 W:132,2cm D:66,7cm H:122,4cm, Bookshelf; MM1.40.05. U1 W:73,9cm D:36,1cm H:180cm

**Corso Kids Room;** Chiffonier; MM1.42.07.U1 W:91,2cm D:48,6cm H:86,7cm, **Chiffonier Mirror**; MM1.42.12.U1 W:89,8cm D:6,6cm H:78,3cm, **Chest Of Drawers**; MM1.42.27.U1 W:61,2cm D:48,6cm H:121,2cm