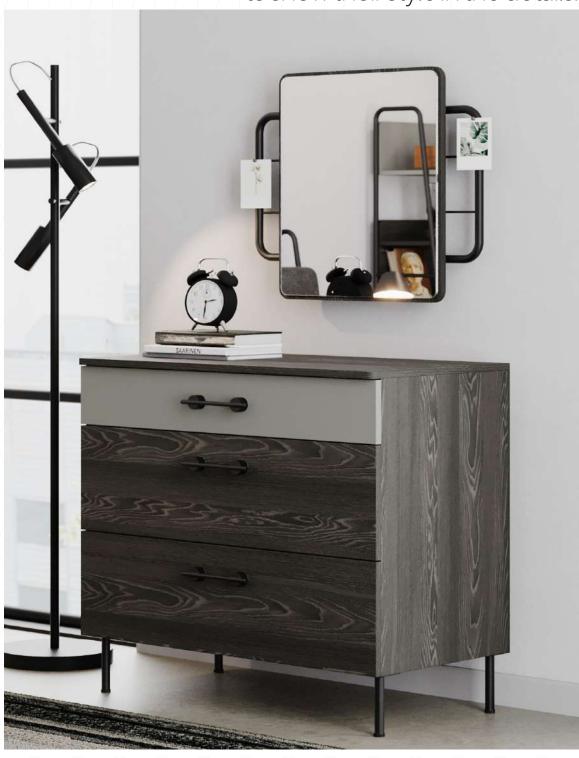

## Combined metal and fabric's glow of gold.

**Laila Teen Room;** Chiffonier; MM1.41.07.U1 W:90cm D:48,8cm H:93,2cm, Chiffonier Mirror; MM1.41.12.U1 W:85,8cm D:2,2cm H:60cm, Chest Of Drawers; MM1.41.27.U1 W:60cm D:45,3cm H:120,9cm, Wall Mirror; MM1.41.52.U1 W:45cm D:38,3cm H:164cm

### A calm posture..

The combination of metal and fabric in the blue-facing shade of Nile green, LAILA **Teen Room**, born from its harmony with the golden glow, brings sophisticated elegance to the Teen rooms.