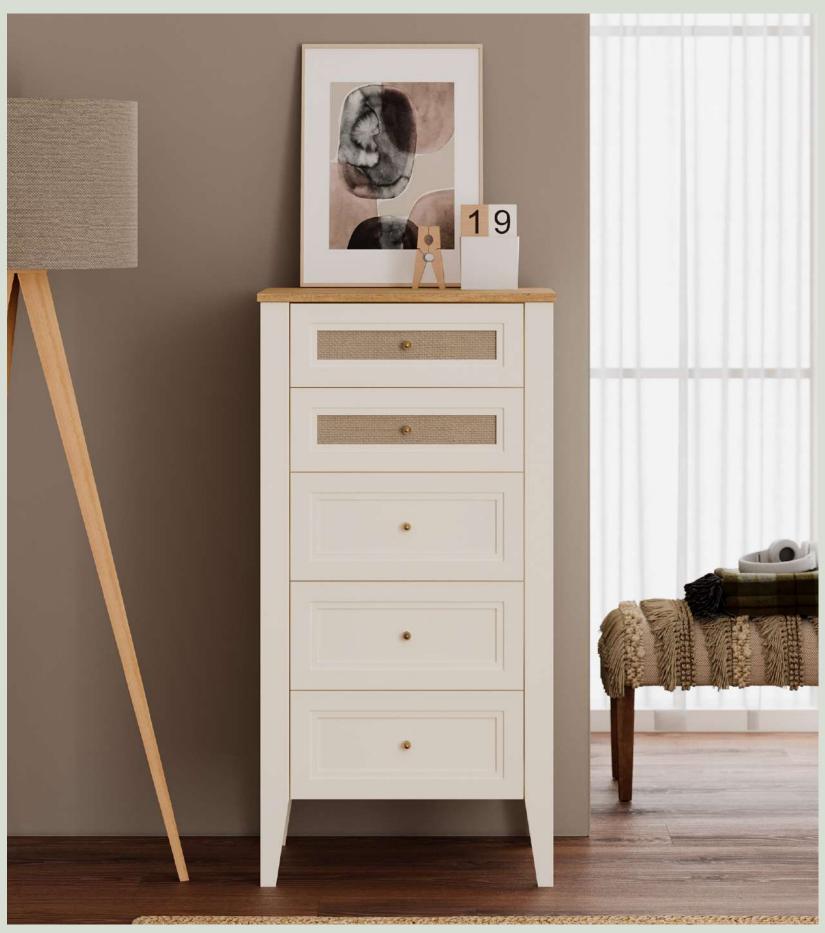

#### #AMinimalistTouch

**Corso Kids Room;** Toddler Bed (90x200cm); MM1.40.18.U1 W:213,2cm D:98,7cm H:105,6cm, Pull-Out Bed Frame (90x190cm); MM1.40.54.U1 W:195,2cm D:94cm H:17,5cm, Study Desk & Top Unit; MM1.42.22.S1 W:132,2cm D:66,7cm H:122,4cm, Bookshelf; MM1.40.05.U1 W:73,9cm D:36,1cm H:180cm

Corso Kids Room; Toddler Bed (90x200cm); MM1.40.18.U1 W:213,2cm D:98,7cm H:105,6cm, Pull-Out Bed Frame (90x190cm); MM1.40.54.U1 W:195,2cm D:94cm H:17,5cm, Study Desk & Top Unit; MM1.40.22.L1 W:132,2cm D:66,7cm H:165cm, Study Desk & Top Unit; MM1.42.22.S1 W:132,2cm D:66,7cm H:122,4cm, Bookshelf; MM1.40.05. U1 W:73,9cm D:36,1cm H:180cm