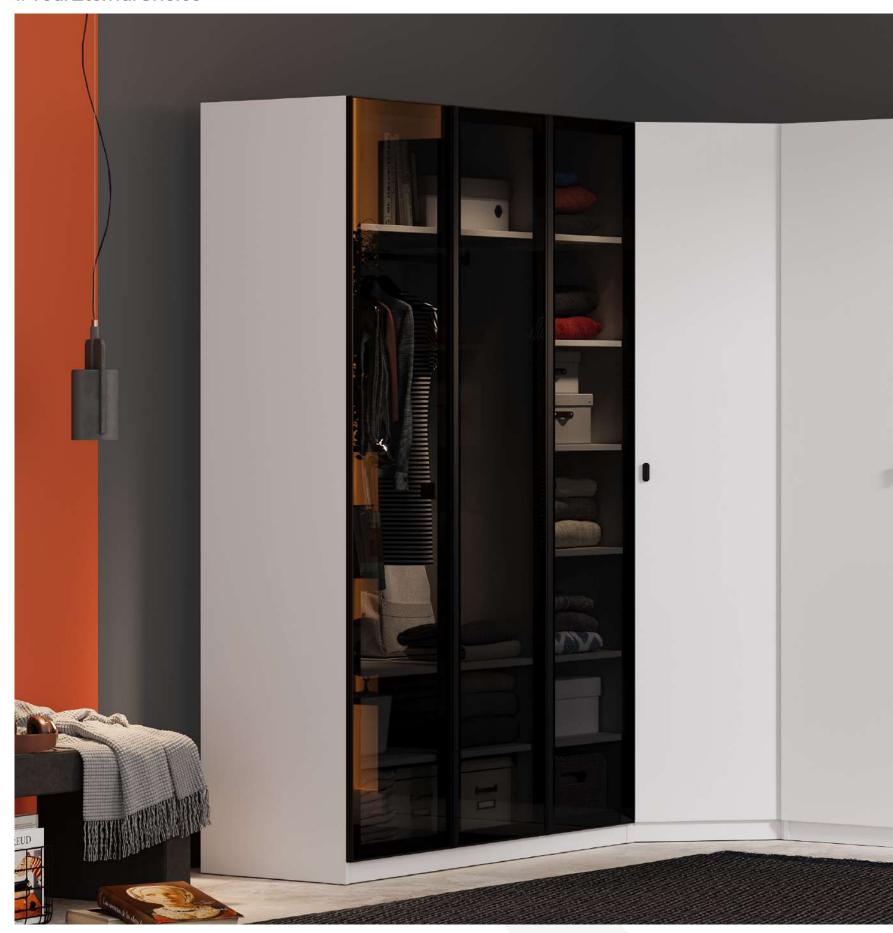

#### #YourEternalChoice

Arwen Teen Room; 1 Door Corner Wardrobe Cabinet; MM1.97.33.U3 W:83cm D:85cm H:213,5cm, 1 Door Wardrobe Cabinet; MM1.97.83.U3 W:45cm D:55cm H:213,5cm, 2 Door Wardrobe Cabinet; MM1.97.23.U3 W:90cm D:55cm H:213,5cm, 3 Door Wardrobe Cabinet; MM1.97.03.U3 W:135cm D:55cm H:213,5cm, Chipboard Wardrobe Door 1 Pcs Lumiere; MM3.97.83.A3 W:44,7cm D:3,4cm H:207cm, Chipboard Wardrobe Door 2 Pcs Lumiere; MM3.97.23.A3 W:44,7cm D:3,4cm H:207cm, Chipboard Wardrobe Door 3 Pcs Lumiere; MM3.97.03.A3 W:44,7cm D:3,4cm H:207cm, Glass Wardrobe Door 1 Pcs Black; MM3.97.83.C2 W:44,7cm D:1,8cm H:207cm, Glass Wardrobe Door 2 Pcs Black; MM3.97.23.C2 W:44,7cm D:1,8cm H:207cm

THE ETERNAL WARDROBE

Arwen Eternal Wardrobe with its large storage capacity, multi-purpose usage shelves and hangers that allow Teen people to show their style without a worry, offers multiple ways of use with its corner, single and double doors modules.