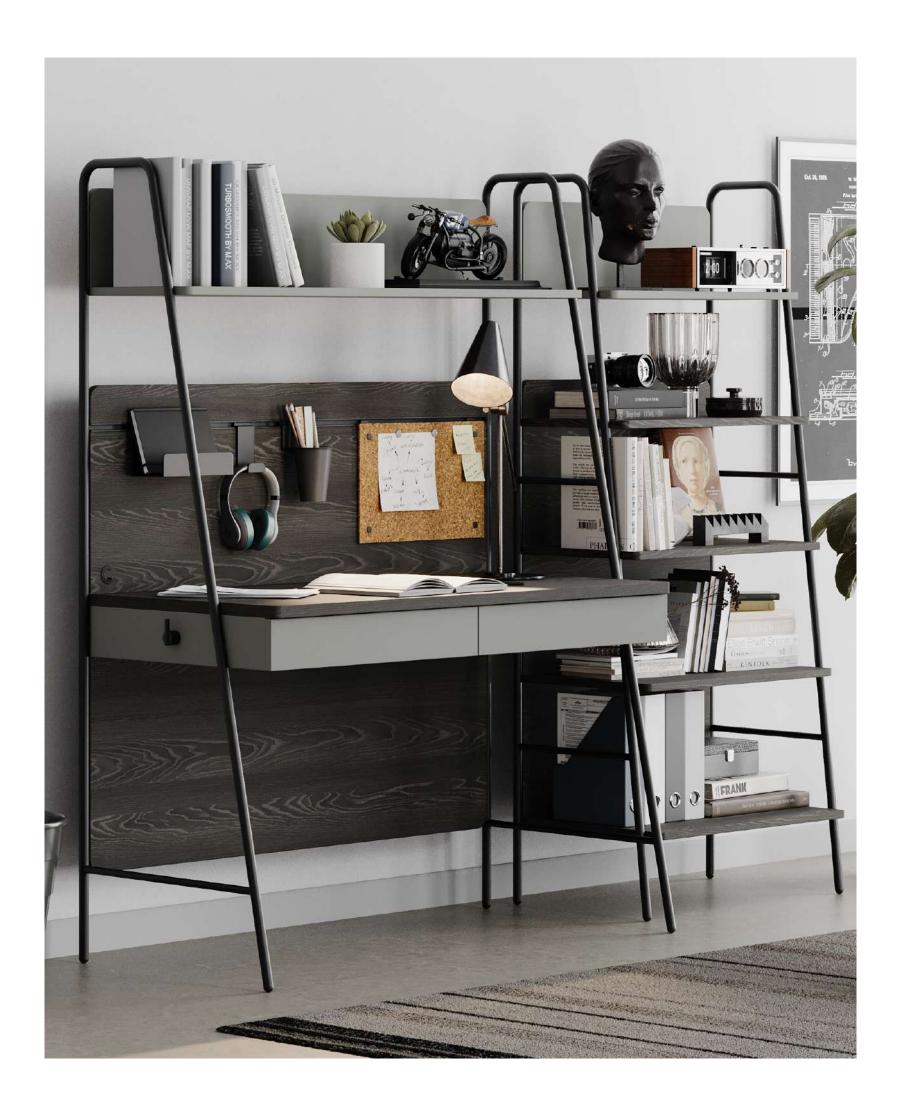

# ARWEN

#### #FunctionalityNextToYou

Arwen Teen Room, a concept combining the rebellious attitude of metal and black, together with grey's compromising stance, is the choice of people who prefer to show their style in the details.

Do you want your books and phone right next to you? If so, Arwen is the right pick for you. Arwen bed offers a right-left, closed or open usage on demand, and keeps everything you'd like in your reach near to you.

### Rebellious attitude

of metal and wood...

ARWEN Teen Room, a concept combining the rebellious attitude of metal and black, together with grey's compromising stance, is the choice of people who prefer to show their style in the details.

## Pick of those who prefer

to show their style in the details.

Choice of the youth who like to show an industrial style, ARWEN Teen Room; adding depth to the room with its wall mirror while making a difference in your way of living.