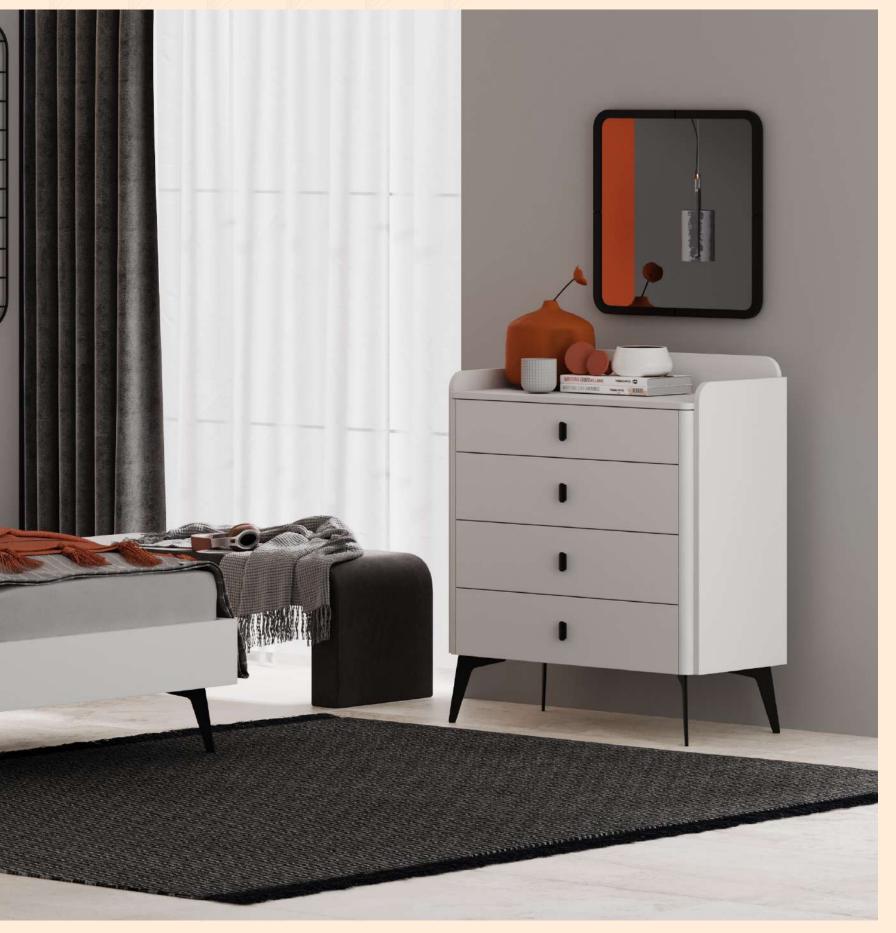

Arwen Teen Room; Chiffonier; MM1.39.07.U1 W:90cm D:48,8cm H:86,5cm, Chiffonier Mirror; MM1.39.12.U1 W:70cm D:4,5cm H:60cm, Wall Mirror; MM1.39.52.U1 W:42,1cm D:43,3cm H:171cm

## Surfaces you can't let go of feeling...

Corso Teen Room; Chiffonier; MM1.42.07.U1 W:91,2cm D:48,6cm H:86,7cm, Chiffonier Mirror; MM1.42.12.U1 W:89,8cm D:6,6cm H:78,3cm, Chest Of Drawers; MM1.42.27.U1 W:61,2cm D:48,6cm H:121,2cm

## Combined metal and fabric's glow of gold.

**Laila Teen Room;** Chiffonier; MM1.41.07.U1 W:90cm D:48,8cm H:93,2cm, Chiffonier Mirror; MM1.41.12.U1 W:85,8cm D:2,2cm H:60cm, Chest Of Drawers; MM1.41.27.U1 W:60cm D:45,3cm H:120,9cm, Wall Mirror; MM1.41.52.U1 W:45cm D:38,3cm H:164cm