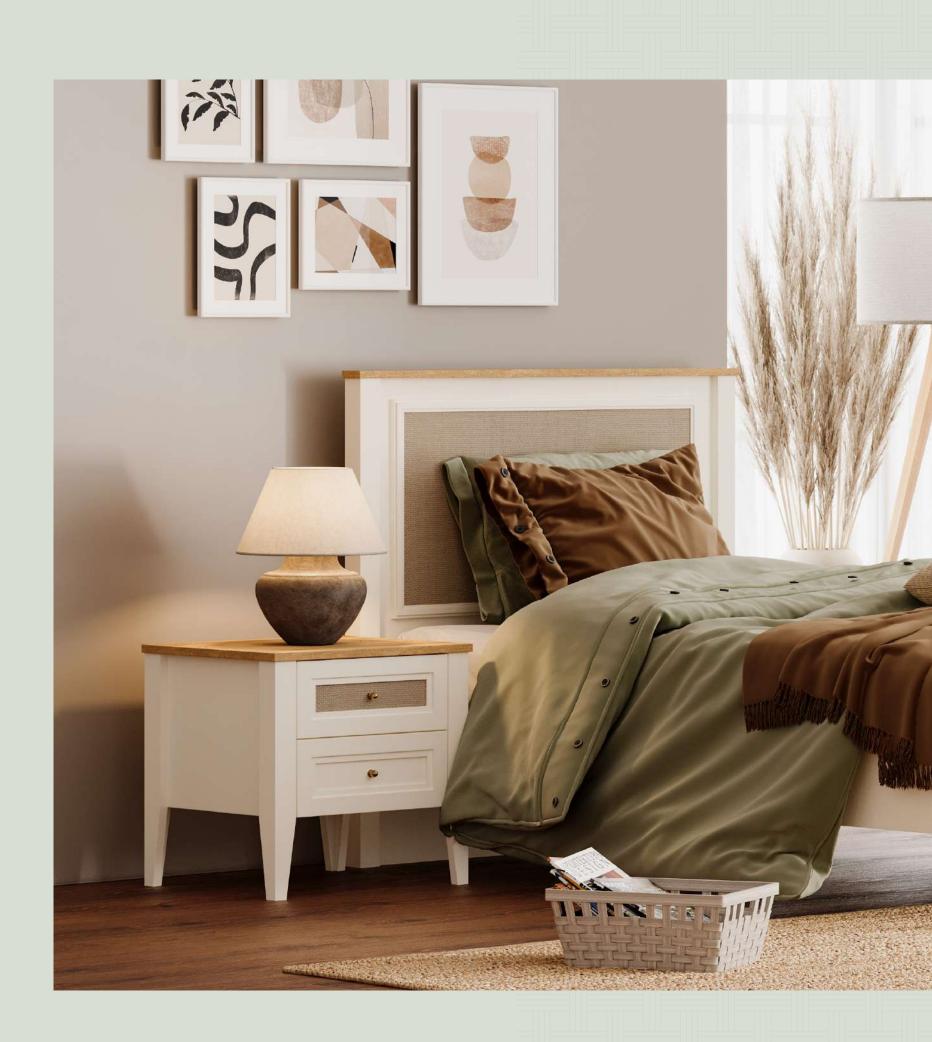

#### #SophisticatedBreezes

**Laila Teen Room;** Bed Frame & Headboard (100x200cm); MM1.41.84.U1 W:121cm D:215,8cm H:117cm, Nightstand; MM1.41.06.U1 W:50cm D:43,8cm H:45,7cm, Chiffonier; MM1.41.07.U1 W:90cm D:48,8cm H:93,2cm, Chiffonier Mirror; MM1.41.12.U1 W:85,8cm D:2,2cm H:60cm, Chest Of Drawers; MM1.41.27.U1 W:60cm D:45,3cm H:120,9cm, Wall Mirror; MM1.41.52.U1 W:45cm D:38,3cm H:164cm

**Laila Teen Room;** Bed Frame & Headboard (100x200cm); MM1.41.84.U1 W:121cm D:215,8cm H:117cm, Nightstand; MM1.41.06.U1 W:50cm D:43,8cm H:45,7cm

## Combined metal and fabric's glow of gold.

**Laila Teen Room;** Chiffonier; MM1.41.07.U1 W:90cm D:48,8cm H:93,2cm, Chiffonier Mirror; MM1.41.12.U1 W:85,8cm D:2,2cm H:60cm, Chest Of Drawers; MM1.41.27.U1 W:60cm D:45,3cm H:120,9cm, Wall Mirror; MM1.41.52.U1 W:45cm D:38,3cm H:164cm