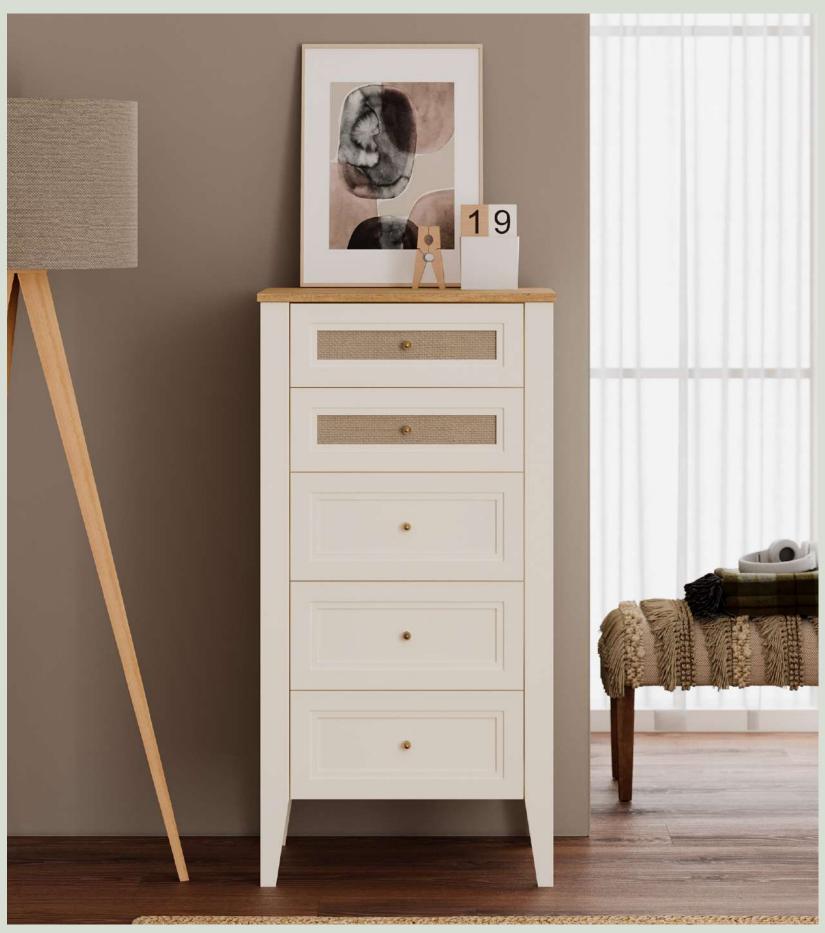

**Corso Kids Room;** Chiffonier; MM1.42.07.U1 W:91,2cm D:48,6cm H:86,7cm, **Chiffonier Mirror**; MM1.42.12.U1 W:89,8cm D:6,6cm H:78,3cm, **Chest Of Drawers**; MM1.42.27.U1 W:61,2cm D:48,6cm H:121,2cm

## A minimalist touch

to modernism...

With its specific surface pattern and reflection of serenity deriving from Scandinavian attributes, CORSO Kids Room, awakens a feeling of touch along with fiber looks of its own.