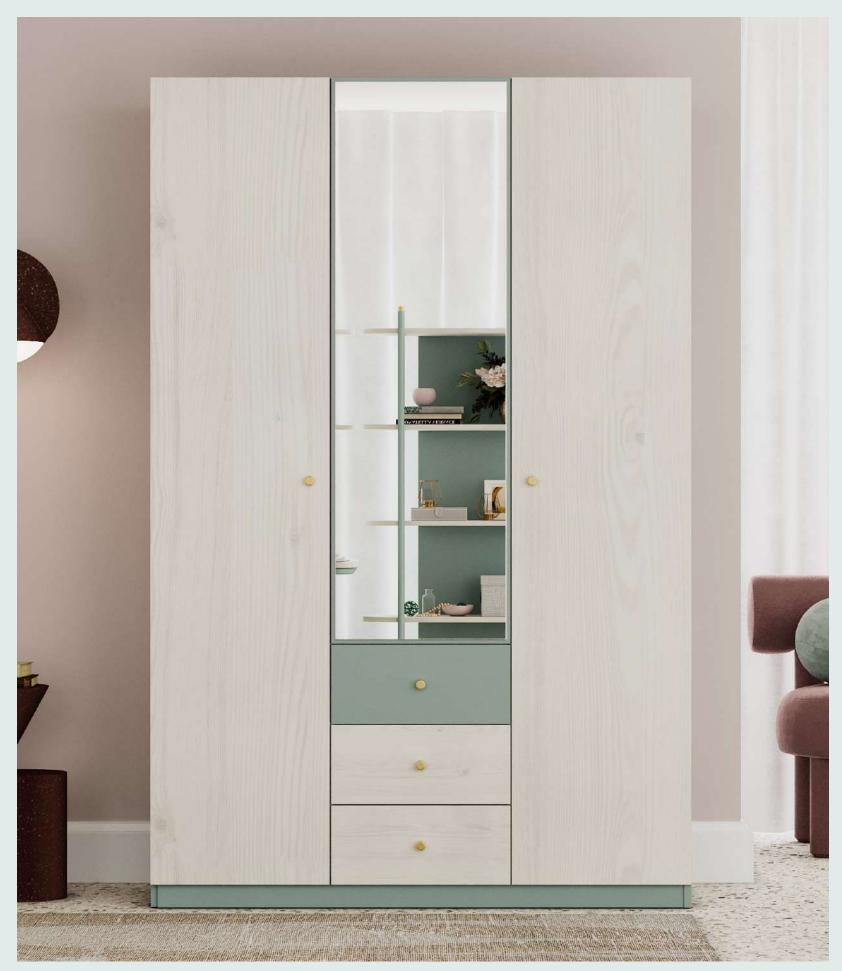

#### #YourEternalChoice

Arwen Teen Room; 1 Door Corner Wardrobe Cabinet; MM1.97.33.U3 W:83cm D:85cm H:213,5cm, 1 Door Wardrobe Cabinet; MM1.97.83.U3 W:45cm D:55cm H:213,5cm, 2 Door Wardrobe Cabinet; MM1.97.23.U3 W:90cm D:55cm H:213,5cm, 3 Door Wardrobe Cabinet; MM1.97.03.U3 W:135cm D:55cm H:213,5cm, Chipboard Wardrobe Door 1 Pcs Lumiere; MM3.97.83.A3 W:44,7cm D:3,4cm H:207cm, Chipboard Wardrobe Door 2 Pcs Lumiere; MM3.97.23.A3 W:44,7cm D:3,4cm H:207cm, Chipboard Wardrobe Door 3 Pcs Lumiere; MM3.97.03.A3 W:44,7cm D:3,4cm H:207cm, Glass Wardrobe Door 1 Pcs Black; MM3.97.83.C2 W:44,7cm D:1,8cm H:207cm, Glass Wardrobe Door 2 Pcs Black; MM3.97.23.C2 W:44,7cm D:1,8cm H:207cm

THE ETERNAL WARDROBE

Arwen Eternal Wardrobe with its large storage capacity, multi-purpose usage shelves and hangers that allow Teen people to show their style without a worry, offers multiple ways of use with its corner, single and double doors modules.