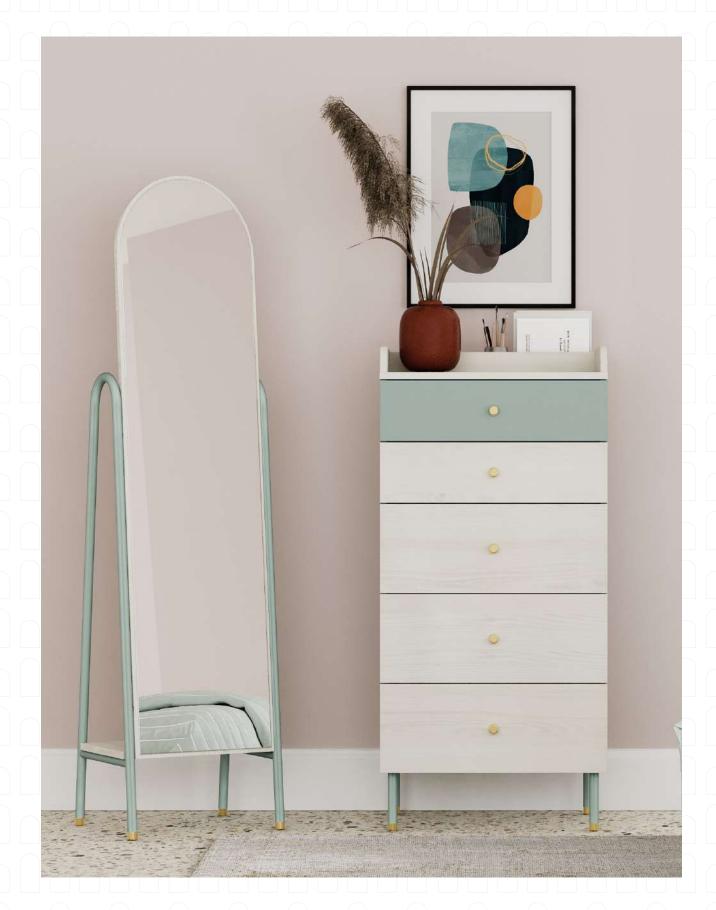

# Noble look of colorwhite...

Reflecting the noble stance of the white color, **VENA Teen Room** completes its plain design with black metal legs, giving the room of Teen people a privileged look.

### Leave the chaos of life out.

Vena Teen Room; Bed Frame & Headboard (100x200cm); MM1.42.84.U1 W:113cm D:211,7cm H:116cm, Nightstand; MM1.42.06.U1 W:55,4cm D:45,1cm H:52,9cm, Chest Of Drawers; MM1.42.27.U1 W:60cm D:44,4cm H:127,3cm