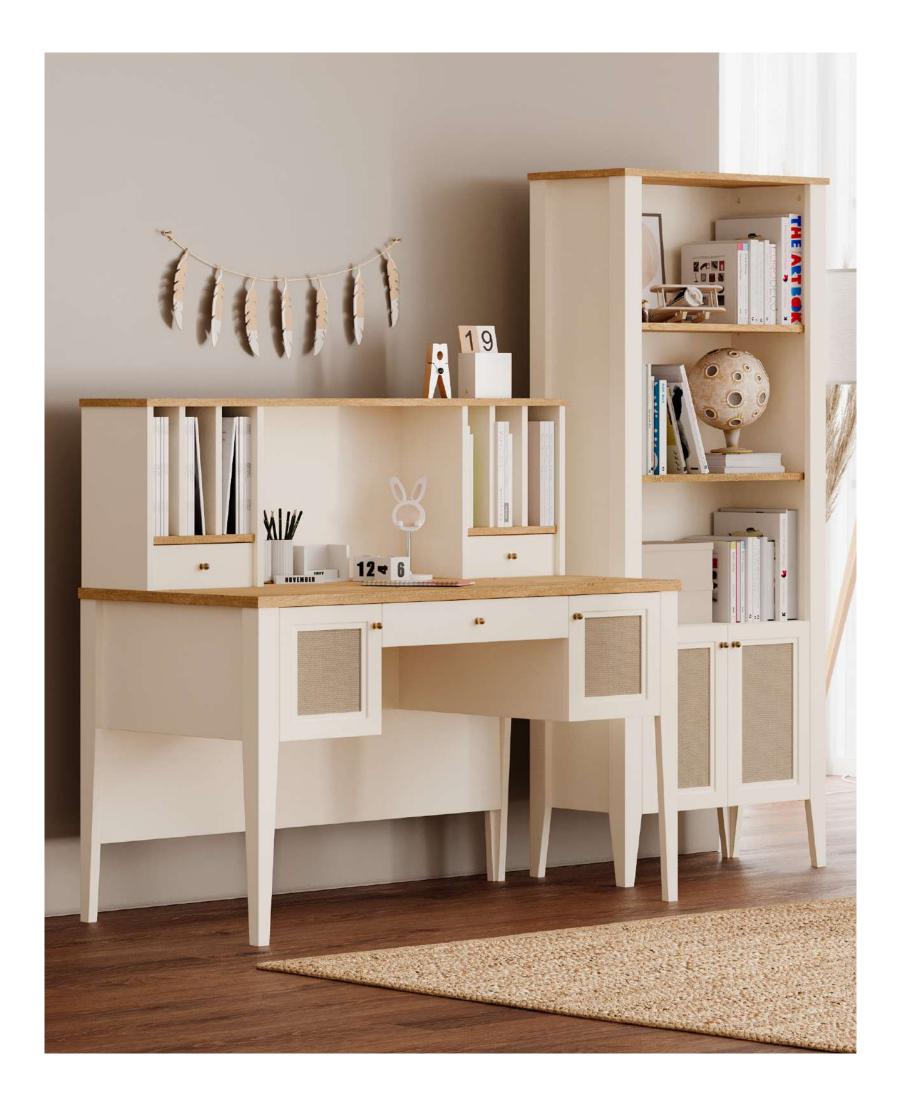

**Corso Teen Room;** Study Desk & Top Unit; MM1.40.22.L1 W:132,2cm D:66,7cm H:165cm, Study Desk & Top Unit; MM1.42.22.S1 W:132,2cm D:66,7cm H:122,4cm, Bookshelf; MM1.40.05.U1 W:73,9cm D:36,1cm H:180cm

#### What is your *choice?*

Corso Study Desk & Top Unit

Two different upper modules that's offered optionally to the **CORSO STUDY DESK**, we have arranged a place for everything you might need.

**Corso Teen Room;** Bed Frame & Headboard (100x200cm); MM1.40.84.U1 W:119cm D:209,3cm H:116,3cm, Bed Frame & Headboard (120x200cm); MM1.40.84.U1 W:139cm D:209,3cm H:116,3cm, Nightstand; MM1.42.06.U1 W:56,2cm D:48,6cm H:54,4cm

Asophisticated **character..** 

**Laila Teen Room;** Study Desk; MM1.41.02.U1 W:121cm D:60,5cm H:78cm, Study Desk Top Unit; MM1.41.21.U1 W:120cm D:28,2cm H:51,8cm, Bookshelf; MM1.41.05.U1 W:90cm D:35cm H:172,7cm

**Vena Teen Room;** Study Desk; MM1.42.02.U1 W:121,6cm D:61cm H:114,8cm, **Study Desk Top Unit;** MM1.42.21.U1 W:121,6cm D:24,8cm H:30,9cm, **Bookshelf;** MM1.42.05.U1 W:55,5cm D:37,8cm H:174,5cm