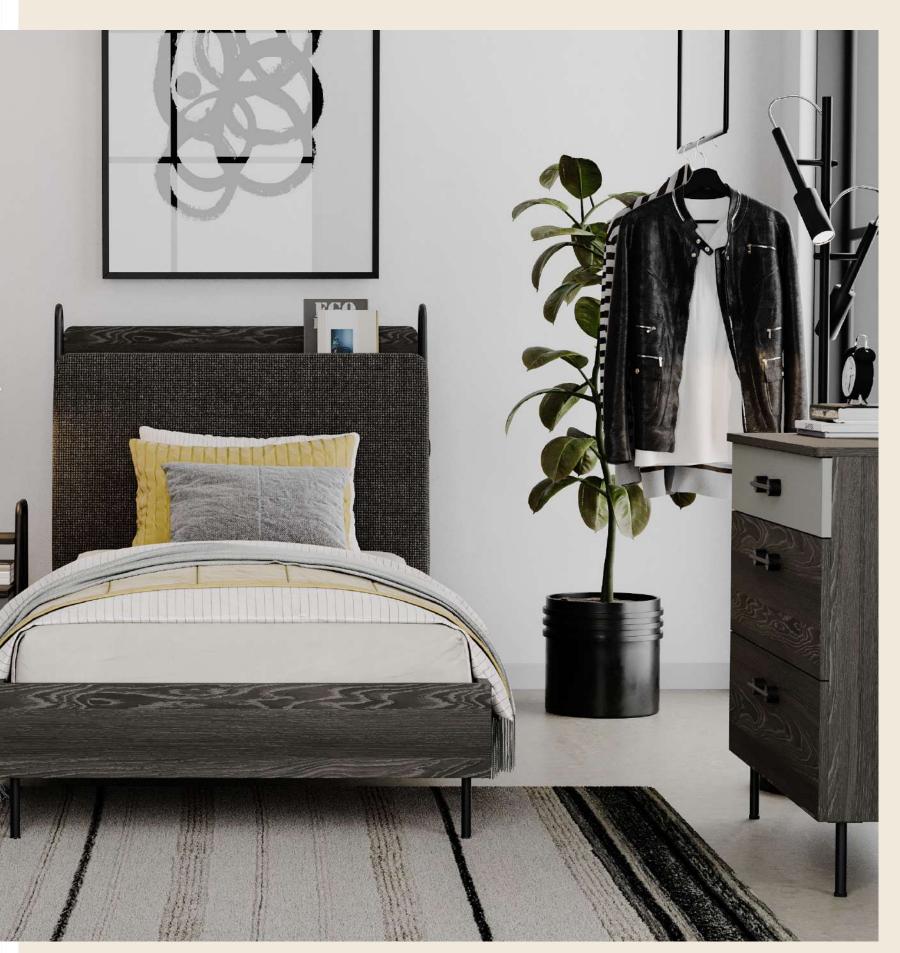

#### #FunctionalityNextToYou

Arwen Teen Room, a concept combining the rebellious attitude of metal and black, together with grey's compromising stance, is the choice of people who prefer to show their style in the details.

Do you want your books and phone right next to you? If so, Arwen is the right pick for you. Arwen bed offers a right-left, closed or open usage on demand, and keeps everything you'd like in your reach near to you.

### Rebellious attitude

of metal and wood...

ARWEN Teen Room, a concept combining the rebellious attitude of metal and black, together with grey's compromising stance, is the choice of people who prefer to show their style in the details.