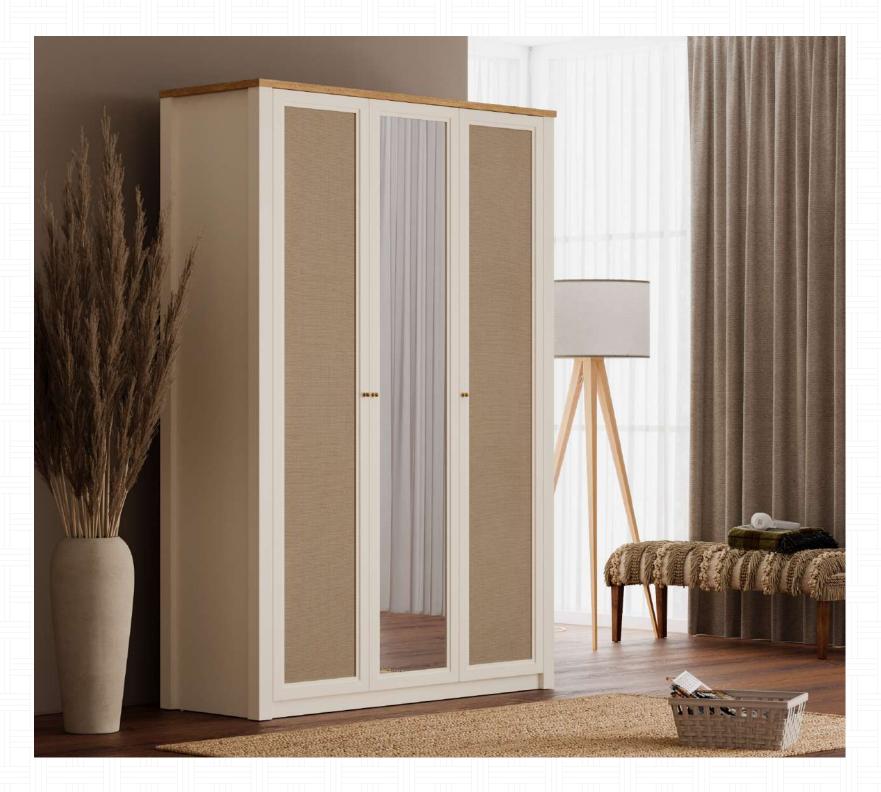

#### #YourEternalChoice

Arwen Teen Room; 1 Door Corner Wardrobe Cabinet; MM1.97.33.U3 W:83cm D:85cm H:213,5cm, 1 Door Wardrobe Cabinet; MM1.97.83.U3 W:45cm D:55cm H:213,5cm, 2 Door Wardrobe Cabinet; MM1.97.23.U3 W:90cm D:55cm H:213,5cm, 3 Door Wardrobe Cabinet; MM1.97.03.U3 W:135cm D:55cm H:213,5cm, Chipboard Wardrobe Door 1 Pcs Lumiere; MM3.97.83.A3 W:44,7cm D:3,4cm H:207cm, Chipboard Wardrobe Door 2 Pcs Lumiere; MM3.97.23.A3 W:44,7cm D:3,4cm H:207cm, Chipboard Wardrobe Door 3 Pcs Lumiere; MM3.97.03.A3 W:44,7cm D:3,4cm H:207cm, Glass Wardrobe Door 1 Pcs Black; MM3.97.83.C2 W:44,7cm D:1,8cm H:207cm, Glass Wardrobe Door 2 Pcs Black; MM3.97.23.C2 W:44,7cm D:1,8cm H:207cm

THE ETERNAL WARDROBE

Arwen Eternal Wardrobe with its large storage capacity, multi-purpose usage shelves and hangers that allow Teen people to show their style without a worry, offers multiple ways of use with its corner, single and double doors modules.