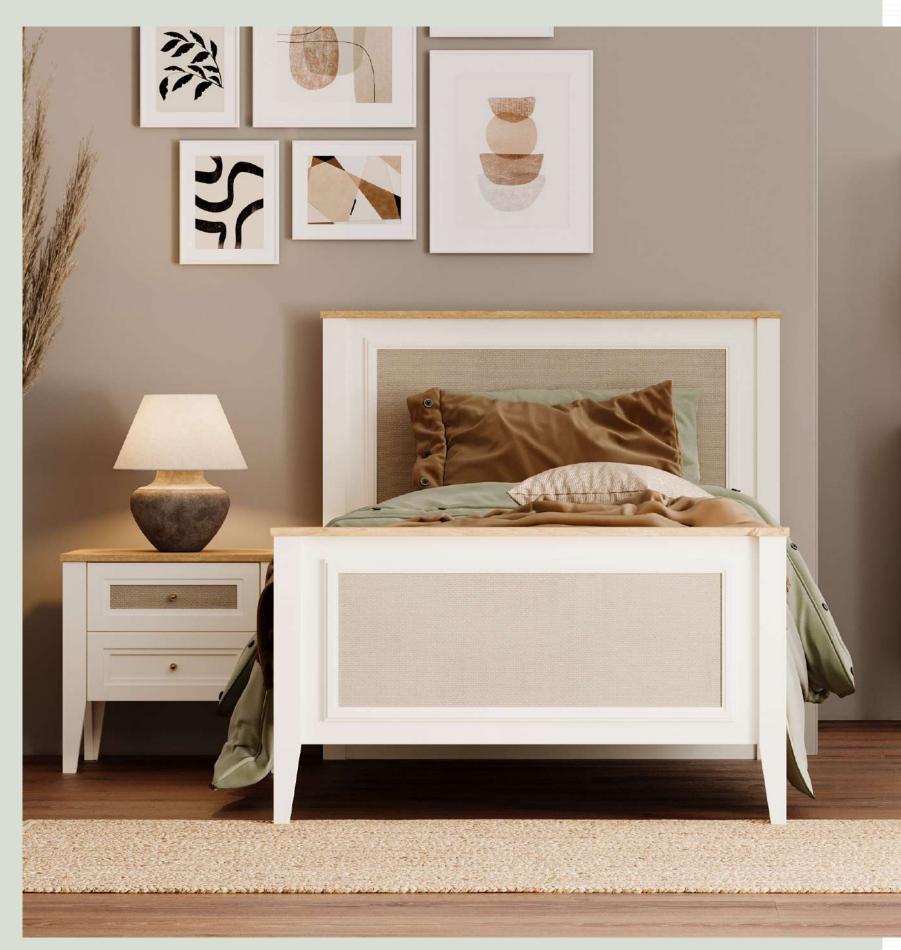

#### #YourBohemianRoom

Corso Teen Room; Bed Frame & Headboard (100x200cm); MM1.40.84.U1 W:119cm D:209,3cm H:116,3cm, Bed Frame & Headboard (120x200cm); MM1.40.84.U1 W:139cm D:209,3cm H:116,3cm, Nightstand; MM1.42.06.U1 W:56,2cm D:48,6cm H:54,4cm, Chiffonier; MM1.42.07.U1 W:91,2cm D:48,6cm H:86,7cm, Chiffonier Mirror; MM1.42.12.U1 W:89,8cm D:6,6cm H:78,3cm, Chest Of Drawers; MM1.42.27.U1 W:61,2cm D:48,6cm H:121,2cm

#### What is your *choice?*

Corso Study Desk & Top Unit

Two different upper modules that's offered optionally to the **CORSO STUDY DESK**, we have arranged a place for everything you might need.

**Corso Teen Room;** Bed Frame & Headboard (100x200cm); MM1.40.84.U1 W:119cm D:209,3cm H:116,3cm, Bed Frame & Headboard (120x200cm); MM1.40.84.U1 W:139cm D:209,3cm H:116,3cm, Nightstand; MM1.42.06.U1 W:56,2cm D:48,6cm H:54,4cm

**Laila Teen Room;** Bed Frame & Headboard (100x200cm); MM1.41.84.U1 W:121cm D:215,8cm H:117cm, Nightstand; MM1.41.06.U1 W:50cm D:43,8cm H:45,7cm