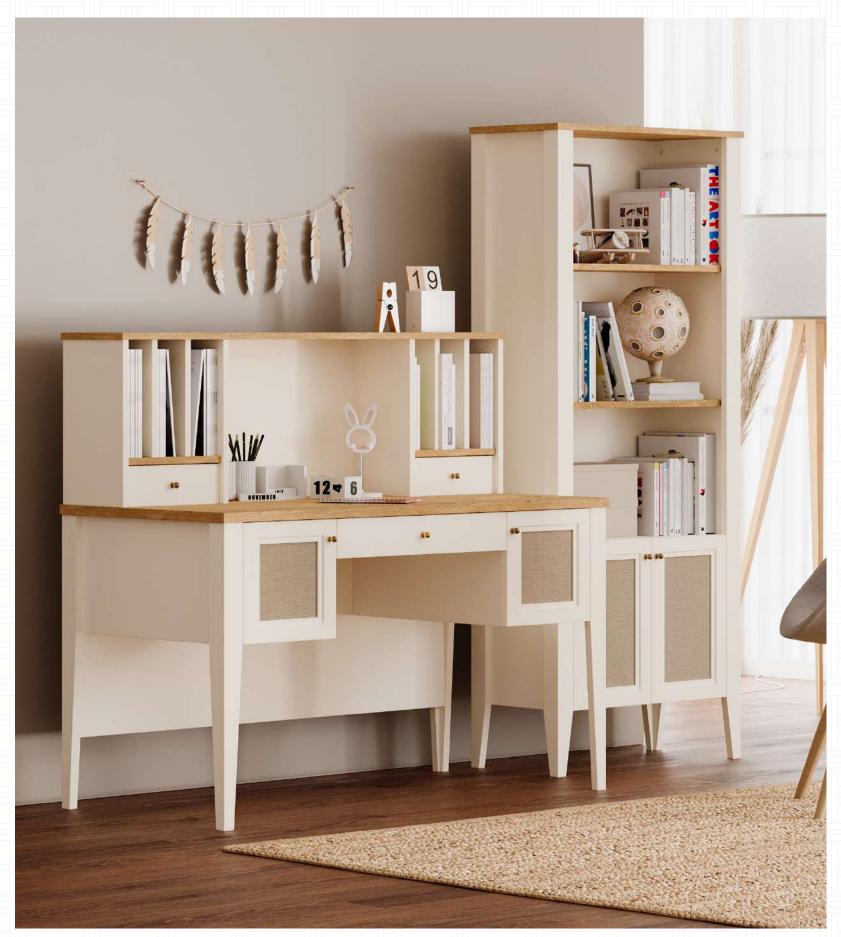

**Corso Teen Room;** Study Desk & Top Unit; MM1.40.22.L1 W:132,2cm D:66,7cm H:165cm, Study Desk & Top Unit; MM1.42.22.S1 W:132,2cm D:66,7cm H:122,4cm, Bookshelf; MM1.40.05.U1 W:73,9cm D:36,1cm H:180cm

#### What is your *choice?*

Corso Study Desk & Top Unit

Two different upper modules that's offered optionally to the **CORSO STUDY DESK**, we have arranged a place for everything you might need.

**Corso Teen Room;** Bed Frame & Headboard (100x200cm); MM1.40.84.U1 W:119cm D:209,3cm H:116,3cm, Bed Frame & Headboard (120x200cm); MM1.40.84.U1 W:139cm D:209,3cm H:116,3cm, Nightstand; MM1.42.06.U1 W:56,2cm D:48,6cm H:54,4cm