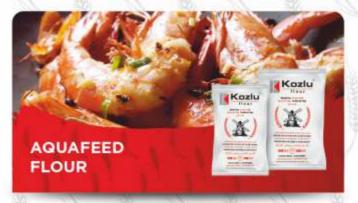

## ONE of the LARGEST PRODUCTION CAPACITIES in Turkey 2000 mt/day

- · Kozlu Flour Mills Company is capable of manufacturing all types of wheat flour according to customers requirements and specifications.
- Our products are in different packaging form such as 50 kg, 45 kg, 25 kg, 10 kg, 5 kg, 2 kg and 1kg.
- · We have been exporting our wheat flour under our brand, upon demands we can do private label.