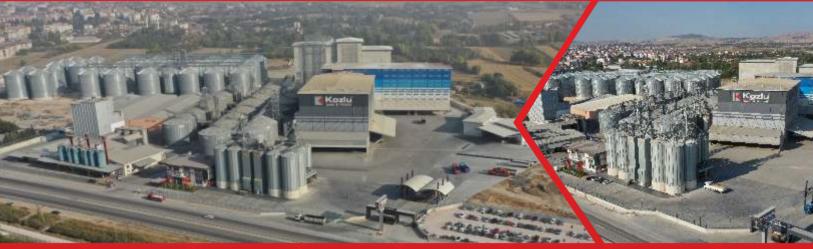

## ONE of the LARGEST PRODUCTION CAPACITIES in Turkey 2000 mt/day

It was a real pleasure to meet you.

Due to the limitation of space and time, I may not give you enough information, therefore I would like to take this opportunity to introduce our company and its products, with the hope of establishing business relations with you in the future.

Kozlu Flour Mills was founded in Amasya in 1954. It started its production with 16 tons/day wheat processing capacity and now it reached 2.000 tons/day (which means one of the largest production capacities in Turkey)

## ONE of the LARGEST PRODUCTION CAPACITIES in Turkey 2000 mt/day

- · Kozlu Flour Mills Company is capable of manufacturing all types of wheat flour according to customers requirements and specifications.
- Our products are in different packaging form such as 50 kg, 45 kg, 25 kg, 10 kg, 5 kg, 2 kg and 1kg.
- · We have been exporting our wheat flour under our brand, upon demands we can do private label.