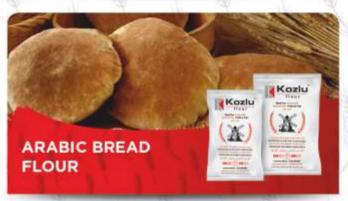

## ONE of the LARGEST PRODUCTION CAPACITIES in Turkey 2000 mt/day

- · Kozlu Flour Mills Company is capable of manufacturing all types of wheat flour according to customers requirements and specifications.
- Our products are in different packaging form such as 50 kg, 45 kg, 25 kg, 10 kg, 5 kg, 2 kg and 1kg.
- · We have been exporting our wheat flour under our brand, upon demands we can do private label.