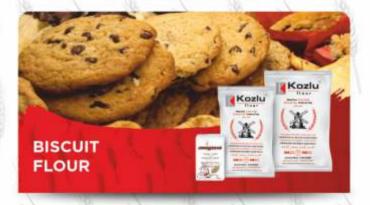

## ONE of the LARGEST PRODUCTION CAPACITIES in Turkey 2000 mt/day

- · Kozlu Flour Mills Company is capable of manufacturing all types of wheat flour according to customers requirements and specifications.
- Our products are in different packaging form such as 50 kg, 45 kg, 25 kg, 10 kg, 5 kg, 2 kg and 1kg.
- · We have been exporting our wheat flour under our brand, upon demands we can do private label.