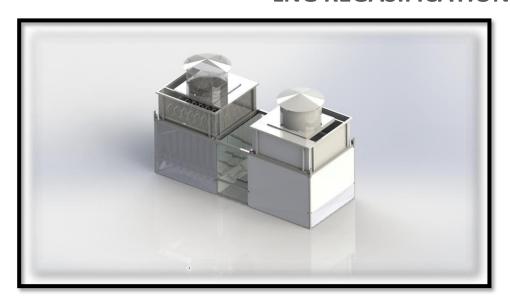

# **LNG REGASIFICATION PLANTS (Completed Projects)**

1200 Nm3/hr LNG Re-gasification