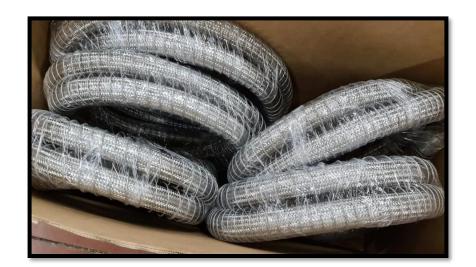

c Tanks
- ALVE CONSTRUCTION / Storage Vessels , LPG tanks , Boilers





#### CRYOGENIC DIVISION (-200 C° to +200 C°)



- State Art Design for Re-gasification (Satallite) Stations for LNG-LIN-LOX-LAR
- LNG MARINE & LAND Based Fueling Systems
- Gas Fired- Electrical Water Bath Vaporizer Systems
- Ambient Vaporizers Up to 12 Meters Height
- Plate & Shell Heat Exchanger
- Atex Zone Trim Heaters
- Cylinder Filling for LIN-LOX-LAR
- Cylinder Filling for LCO2
- Semi-trailers
- Cryogenic & CO2 Storage Vessels Up to 60 m3
- And Many More!!!! Please Ask Leaflet For Each Specific Product!!!!





### CRYOGENIC INSULATED PIPES (-200 C° to +200 C°)











### **CRYOGENIC INTERCONNECTING PIPES AND PIPES SUPPORTS**













## CRYOGENIC FELEXABLE HOSES AND FITTINGS/COUPLINGS (LIN LOX LAR LNG)













## CRYOGENIC DIVISION (-200 C° to +200 C°)









# **LNG REGASIFICATION PLANTS (Completed Projects)**



1200 Nm3/hr LNG Re-gasification











### **LNG REGASIFICATION SKID PLANTS**





750 Nm3/hr LNG Re-gasification









### **LNG REGASIFICATION SKID PLANTS**





1000 Nm3/hr HOT WATER LNG Re-gasification





### LNG REGASIFICATION FORCED DRAFT





750 Nm3/hr LNG Re-gasification











### LNG REGASIFICATION ELECTRICAL WATER BOILER











# LNG 60 MW Regasification skid with Hot water Boiler











# LNG LIN LOX LAR LCO2 Cryogenic Storage Tanks











# LNG TRAILER/ISO CONTAINER MANUFACTURING









# LNG B-TRAILER MANUFACTURING

LNG SUPER INSULATION B TRAIN.

ONE OF THE FIRST IN EU EU LNG SMART TRAIN.

IT DECREASES THE LOGISTIC TIME NEEDED FOR