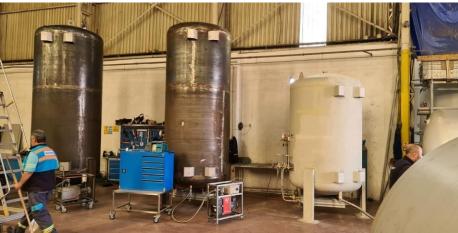

#### Structure & Partners,

Smart Industries has %50 share holder "Anadolu Cryogenics Manufacturing company". In ACM (Anadolu Cryogenic Manufacturing) our facility can manufacture up to 100 m3 tanks.

Additionally, the Smart Industries and ACM new plant (in ISTANBUL) will be operational in January 2023, enabling us to produce up to 500 m3 tanks.

Each employee at ACM has a minimum of 20 years of experience in cryogenic manufacturing, demonstrating the company's significant expertise in the field.

SI uses the facilities listed below from subcontractors when necessary; (Smart Inc. is providing subcontractor companies engineering, supervision and workmanship (if needed) support)