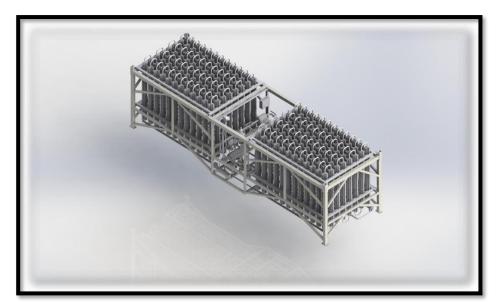

#### CRYOGENIC DIVISION (-200 C° to +200 C°)

- State Art Design for Re-gasification (Satallite) Stations for LNG-LIN-LOX-LAR
- LNG MARINE & LAND Based Fueling Systems
- Gas Fired- Electrical Water Bath Vaporizer Systems
- Ambient Vaporizers Up to 12 Meters Height
- Plate & Shell Heat Exchanger
- Atex Zone Trim Heaters
- Cylinder Filling for LIN-LOX-LAR
- Cylinder Filling for LCO2
- Semi-trailers
- Cryogenic & CO2 Storage Vessels Up to 60 m3
- And Many More!!!! Please Ask Leaflet For Each Specific Product!!!!