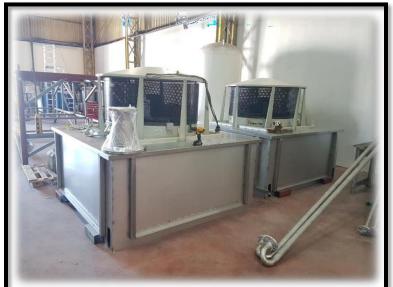

# **LNG REGASIFICATION PLANTS (Completed Projects)**

1200 Nm3/hr LNG Re-gasification

### **LNG REGASIFICATION SKID PLANTS**

750 Nm3/hr LNG Re-gasification

### **LNG REGASIFICATION SKID PLANTS**

1000 Nm3/hr HOT WATER LNG Re-gasification

### LNG REGASIFICATION FORCED DRAFT

750 Nm3/hr LNG Re-gasification

### LNG REGASIFICATION ELECTRICAL WATER BOILER

# LNG 60 MW Regasification skid with Hot water Boiler