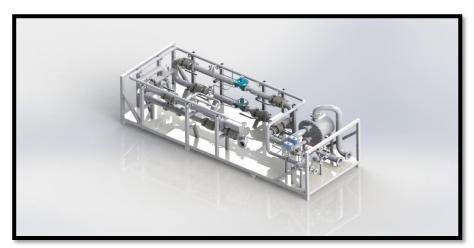

### **LNG REGASIFICATION SKID PLANTS**

750 Nm3/hr LNG Re-gasification

### LNG REGASIFICATION FORCED DRAFT

750 Nm3/hr LNG Re-gasification