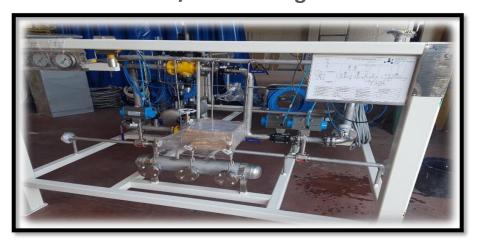

cation (Satallite) Stations for LNG-LIN-LOX-LAR
- LNG MARINE & LAND Based Fueling Systems
- Gas Fired- Electrical Water Bath Vaporizer Systems
- Ambient Vaporizers Up to 12 Meters Height
- Plate & Shell Heat Exchanger
- Atex Zone Trim Heaters
- Cylinder Filling for LIN-LOX-LAR
- Cylinder Filling for LCO2
- Semi-trailers
- Cryogenic & CO2 Storage Vessels Up to 60 m3
- And Many More!!!! Please Ask Leaflet For Each Specific Product!!!!





### CRYOGENIC INSULATED PIPES (-200 C° to +200 C°)











### **CRYOGENIC INTERCONNECTING PIPES AND PIPES SUPPORTS**













## CRYOGENIC FELEXABLE HOSES AND FITTINGS/COUPLINGS (LIN LOX LAR LNG)













## CRYOGENIC DIVISION (-200 C° to +200 C°)









# **LNG REGASIFICATION PLANTS (Completed Projects)**



1200 Nm3/hr LNG Re-gasification











### **LNG REGASIFICATION SKID PLANTS**





750 Nm3/hr LNG Re-gasification









### **LNG REGASIFICATION SKID PLANTS**





1000 Nm3/hr HOT WATER LNG Re-gasification





### LNG REGASIFICATION FORCED DRAFT





750 Nm3/hr LNG Re-gasification











### LNG REGASIFICATION ELECTRICAL WATER BOILER











# LNG 60 MW Regasification skid with Hot water Boiler











# LNG LIN LOX LAR LCO2 Cryogenic Storage Tanks











# LNG TRAILER/ISO CONTAINER MANUFACTURING









# LNG B-TRAILER MANUFACTURING

LNG SUPER INSULATION B TRAIN.

ONE OF THE FIRST IN EU EU LNG SMART TRAIN.

IT DECREASES THE LOGISTIC TIME NEEDED FOR THE MARIN VESSEL BUNKERING.

EQUIPPED WITH ON BOARD FULL CONTROL 40 °C EXTREAM PLC SYSTEM.

EQUIPPED WITH 1000LT/MIN CRYOGENIC PUMP.

EQUIPPED WITH FLOW