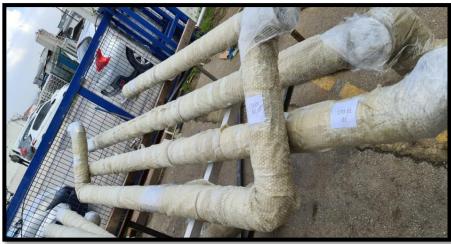

NAK CONSTRUCTION / ASME, Shell & Tube heat exchangers +200 m3 Capacity Cryogenic Tanks
- ALVE CONSTRUCTION / Storage Vessels , LPG tanks , Boilers





#### CRYOGENIC DIVISION (-200 C° to +200 C°)



- State Art Design for Re-gasification (Satallite) Stations for LNG-LIN-LOX-LAR
- LNG MARINE & LAND Based Fueling Systems
- Gas Fired- Electrical Water Bath Vaporizer Systems
- Ambient Vaporizers Up to 12 Meters Height
- Plate & Shell Heat Exchanger
- Atex Zone Trim Heaters
- Cylinder Filling for LIN-LOX-LAR
- Cylinder Filling for LCO2
- Semi-trailers
- Cryogenic & CO2 Storage Vessels Up to 60 m3
- And Many More!!!! Please Ask Leaflet For Each Specific Product!!!!





### CRYOGENIC INSULATED PIPES (-200 C° to +200 C°)











### **CRYOGENIC INTERCONNECTING PIPES AND PIPES SUPPORTS**













## CRYOGENIC FELEXABLE HOSES AND FITTINGS/COUPLINGS (LIN LOX LAR LNG)













## CRYOGENIC DIVISION (-200 C° to +200 C°)









# **LNG REGASIFICATION PLANTS (Completed Projects)**



1200 Nm3/hr LNG Re-gasification











### **LNG REGASIFICATION SKID PLANTS**





750 Nm3/hr LNG Re-gasification









### **LNG REGASIFICATION SKID PLANTS**





1000 Nm3/hr HOT WATER LNG Re-gasification





### LNG REGASIFICATION FORCED DRAFT





750 Nm3/hr LNG Re-gasification











### LNG REGASIFICATION ELECTRICAL WATER BOILER











# LNG 60 MW Regasification skid with Hot water Boiler











# LNG LIN LOX LAR LCO2 Cryogenic Storage Tanks











# LNG TRAILER/ISO CONTAINER MANUFACTURING









# LNG B-TRAILER MANUFACTURING

LNG SUPER INSULATION B TRAIN.

ONE OF