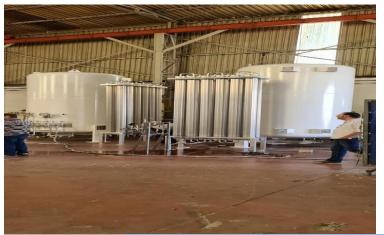

#### Structure & Partners,

Smart Industries has %50 share holder "Anadolu Cryogenics Manufacturing company". In ACM (Anadolu Cryogenic Manufacturing) our facility can manufacture up to 100 m3 tanks.

Additionally, the Smart Industries and ACM new plant (in ISTANBUL) will be operational in January 2023, enabling us to produce up to 500 m3 tanks.

Each employee at ACM has a minimum of 20 years of experience in cryogenic manufacturing, demonstrating the company's significant expertise in the field.

SI uses the facilities listed below from subcontractors when necessary; (Smart Inc. is providing subcontractor companies engineering, supervision and workmanship (if needed) support)