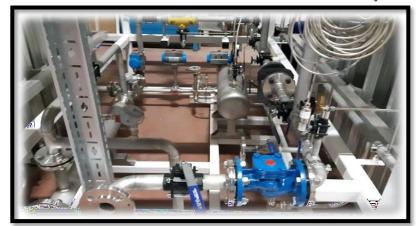

#### CRYOGENIC DIVISION (-200 C° to +200 C°)

- State Art Design for Re-gasification (Satallite) Stations for LNG-LIN-LOX-LAR
- LNG MARINE & LAND Based Fueling Systems
- Gas Fired- Electrical Water Bath Vaporizer Systems
- Ambient Vaporizers Up to 12 Meters Height
- Plate & Shell Heat Exchanger
- Atex Zone Trim Heaters
- Cylinder Filling for LIN-LOX-LAR
- Cylinder Filling for LCO2
- Semi-trailers
- Cryogenic & CO2 Storage Vessels Up to 60 m3
- And Many More!!!! Please Ask Leaflet For Each Specific Product!!!!