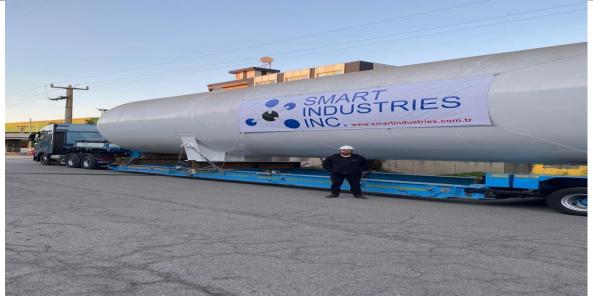

# LNG TRAILER/ISO CONTAINER MANUFACTURING

# LNG B-TRAILER MANUFACTURING

LNG SUPER INSULATION B TRAIN.

ONE OF THE FIRST IN EU EU LNG SMART TRAIN.

IT DECREASES THE LOGISTIC TIME NEEDED FOR THE MARIN VESSEL BUNKERING.

EQUIPPED WITH ON BOARD FULL CONTROL 40 °C EXTREAM PLC SYSTEM.

EQUIPPED WITH 1000LT/MIN CRYOGENIC PUMP.

EQUIPPED WITH FLOW METER MID APPROVED Etc...