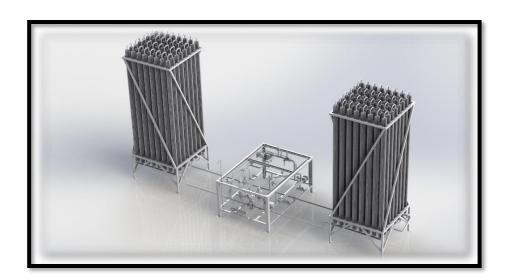

# **LNG REGASIFICATION PLANTS (Completed Projects)**

1200 Nm3/hr LNG Re-gasification