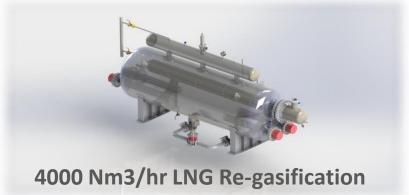

# **LNG REGASIFICATION PLANTS (Completed Projects)**

1200 Nm3/hr LNG Re-gasification