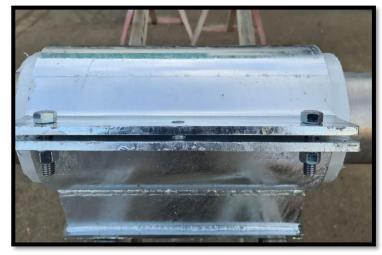

K CONSTRUCTION / ASME, Shell & Tube heat exchangers +200 m3 Capacity Cryogenic Tanks
- ALVE CONSTRUCTION / Storage Vessels , LPG tanks , Boilers





#### CRYOGENIC DIVISION (-200 C° to +200 C°)



- State Art Design for Re-gasification (Satallite) Stations for LNG-LIN-LOX-LAR
- LNG MARINE & LAND Based Fueling Systems
- Gas Fired- Electrical Water Bath Vaporizer Systems
- Ambient Vaporizers Up to 12 Meters Height
- Plate & Shell Heat Exchanger
- Atex Zone Trim Heaters
- Cylinder Filling for LIN-LOX-LAR
- Cylinder Filling for LCO2
- Semi-trailers
- Cryogenic & CO2 Storage Vessels Up to 60 m3
- And Many More!!!! Please Ask Leaflet For Each Specific Product!!!!





### CRYOGENIC INSULATED PIPES (-200 C° to +200 C°)











### **CRYOGENIC INTERCONNECTING PIPES AND PIPES SUPPORTS**













## CRYOGENIC FELEXABLE HOSES AND FITTINGS/COUPLINGS (LIN LOX LAR LNG)













## CRYOGENIC DIVISION (-200 C° to +200 C°)









# **LNG REGASIFICATION PLANTS (Completed Projects)**



1200 Nm3/hr LNG Re-gasification











### **LNG REGASIFICATION SKID PLANTS**





750 Nm3/hr LNG Re-gasification









### **LNG REGASIFICATION SKID PLANTS**





1000 Nm3/hr HOT WATER LNG Re-gasification





### LNG REGASIFICATION FORCED DRAFT





750 Nm3/hr LNG Re-gasification











### LNG REGASIFICATION ELECTRICAL WATER BOILER











# LNG 60 MW Regasification skid with Hot water Boiler











# LNG LIN LOX LAR LCO2 Cryogenic Storage Tanks











# LNG TRAILER/ISO CONTAINER MANUFACTURING









# LNG B-TRAILER MANUFACTURING

LNG SUPER INSULATION B TRAIN.

ONE OF T