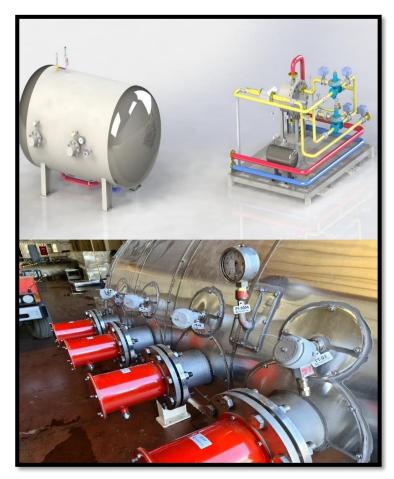

#### CRYOGENIC DIVISION (-200 C° to +200 C°)

- State Art Design for Re-gasification (Satallite) Stations for LNG-LIN-LOX-LAR
- LNG MARINE & LAND Based Fueling Systems
- Gas Fired- Electrical Water Bath Vaporizer Systems
- Ambient Vaporizers Up to 12 Meters Height
- Plate & Shell Heat Exchanger
- Atex Zone Trim Heaters
- Cylinder Filling for LIN-LOX-LAR
- Cylinder Filling for LCO2
- Semi-trailers
- Cryogenic & CO2 Storage Vessels Up to 60 m3
- And Many More!!!! Please Ask Leaflet For Each Specific Product!!!!

# LNG LIN LOX LAR LCO2 Cryogenic Storage Tanks