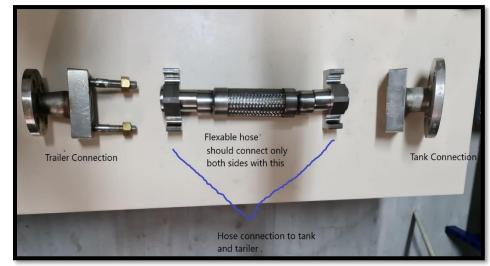

s
- ALVE CONSTRUCTION / Storage Vessels , LPG tanks , Boilers





#### CRYOGENIC DIVISION (-200 C° to +200 C°)



- State Art Design for Re-gasification (Satallite) Stations for LNG-LIN-LOX-LAR
- LNG MARINE & LAND Based Fueling Systems
- Gas Fired- Electrical Water Bath Vaporizer Systems
- Ambient Vaporizers Up to 12 Meters Height
- Plate & Shell Heat Exchanger
- Atex Zone Trim Heaters
- Cylinder Filling for LIN-LOX-LAR
- Cylinder Filling for LCO2
- Semi-trailers
- Cryogenic & CO2 Storage Vessels Up to 60 m3
- And Many More!!!! Please Ask Leaflet For Each Specific Product!!!!





### CRYOGENIC INSULATED PIPES (-200 C° to +200 C°)











### **CRYOGENIC INTERCONNECTING PIPES AND PIPES SUPPORTS**













## CRYOGENIC FELEXABLE HOSES AND FITTINGS/COUPLINGS (LIN LOX LAR LNG)













## CRYOGENIC DIVISION (-200 C° to +200 C°)









# **LNG REGASIFICATION PLANTS (Completed Projects)**



1200 Nm3/hr LNG Re-gasification











### **LNG REGASIFICATION SKID PLANTS**





750 Nm3/hr LNG Re-gasification









### **LNG REGASIFICATION SKID PLANTS**





1000 Nm3/hr HOT WATER LNG Re-gasification





### LNG REGASIFICATION FORCED DRAFT





750 Nm3/hr LNG Re-gasification











### LNG REGASIFICATION ELECTRICAL WATER BOILER











# LNG 60 MW Regasification skid with Hot water Boiler











# LNG LIN LOX LAR LCO2 Cryogenic Storage Tanks











# LNG TRAILER/ISO CONTAINER MANUFACTURING









# LNG B-TRAILER MANUFACTURING

LNG SUPER INSULATION B TRAIN.

ONE OF THE FIRST IN EU EU LNG SMART TRAIN.

IT DECREASES THE LOGISTIC TIME NEEDED FOR THE M