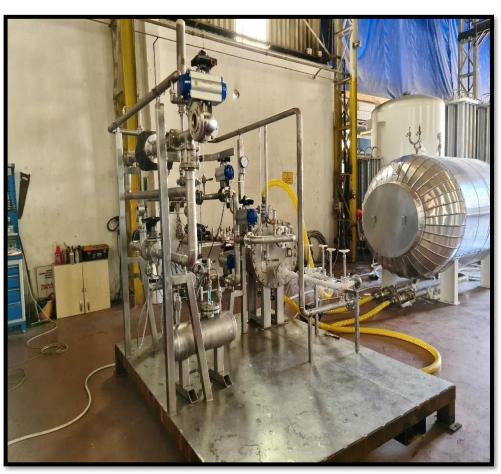

### **LNG REGASIFICATION SKID PLANTS**

750 Nm3/hr LNG Re-gasification

### LNG REGASIFICATION FORCED DRAFT

750 Nm3/hr LNG Re-gasification