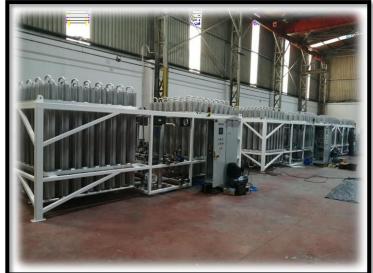

#### CRYOGENIC DIVISION (-200 C° to +200 C°)

- State Art Design for Re-gasification (Satallite) Stations for LNG-LIN-LOX-LAR
- LNG MARINE & LAND Based Fueling Systems
- Gas Fired- Electrical Water Bath Vaporizer Systems
- Ambient Vaporizers Up to 12 Meters Height
- Plate & Shell Heat Exchanger
- Atex Zone Trim Heaters
- Cylinder Filling for LIN-LOX-LAR
- Cylinder Filling for LCO2
- Semi-trailers
- Cryogenic & CO2 Storage Vessels Up to 60 m3
- And Many More!!!! Please Ask Leaflet For Each Specific Product!!!!