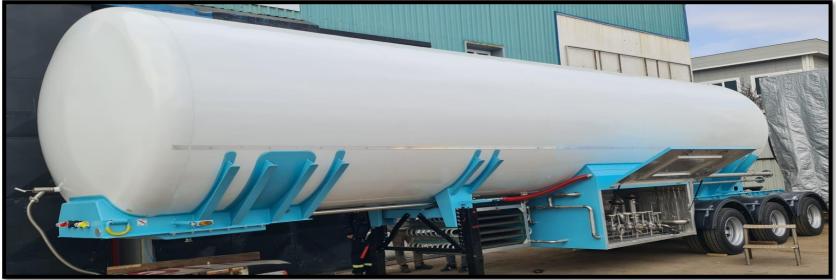

# LNG B-TRAILER MANUFACTURING

LNG SUPER INSULATION B TRAIN.

ONE OF THE FIRST IN EU EU LNG SMART TRAIN.

IT DECREASES THE LOGISTIC TIME NEEDED FOR THE MARIN VESSEL BUNKERING.

EQUIPPED WITH ON BOARD FULL CONTROL 40 °C EXTREAM PLC SYSTEM.

EQUIPPED WITH 1000LT/MIN CRYOGENIC PUMP.

EQUIPPED WITH FLOW METER MID APPROVED Etc...