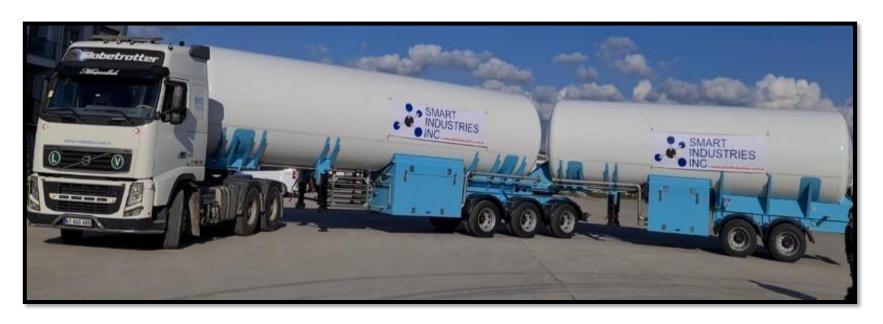

# LNG B-TRAILER MANUFACTURING

LNG SUPER INSULATION B TRAIN.

ONE OF THE FIRST IN EU EU LNG SMART TRAIN.

IT DECREASES THE LOGISTIC TIME NEEDED FOR THE MARIN VESSEL BUNKERING.

EQUIPPED WITH ON BOARD FULL CONTROL 40 °C EXTREAM PLC SYSTEM.

EQUIPPED WITH 1000LT/MIN CRYOGENIC PUMP.

EQUIPPED WITH FLOW METER MID APPROVED Etc...