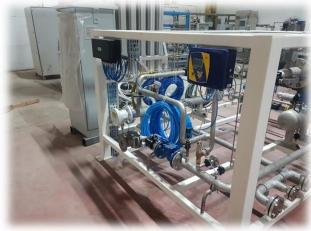

### **LNG REGASIFICATION SKID PLANTS**

1000 Nm3/hr HOT WATER LNG Re-gasification