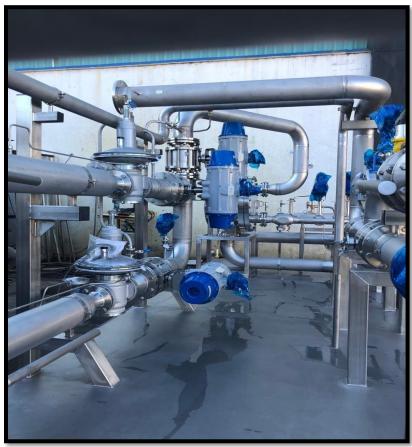

#### CRYOGENIC DIVISION (-200 C° to +200 C°)

- State Art Design for Re-gasification (Satallite) Stations for LNG-LIN-LOX-LAR
- LNG MARINE & LAND Based Fueling Systems
- Gas Fired- Electrical Water Bath Vaporizer Systems
- Ambient Vaporizers Up to 12 Meters Height
- Plate & Shell Heat Exchanger
- Atex Zone Trim Heaters
- Cylinder Filling for LIN-LOX-LAR
- Cylinder Filling for LCO2
- Semi-trailers
- Cryogenic & CO2 Storage Vessels Up to 60 m3
- And Many More!!!! Please Ask Leaflet For Each Specific Product!!!!

## CRYOGENIC DIVISION (-200 C° to +200 C°)