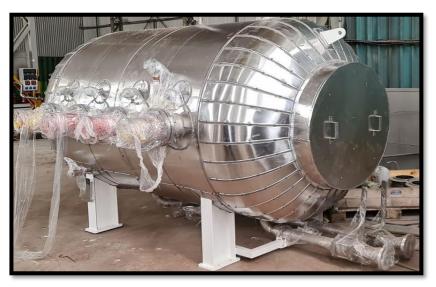

### **LNG REGASIFICATION SKID PLANTS**

750 Nm3/hr LNG Re-gasification

### LNG REGASIFICATION FORCED DRAFT

750 Nm3/hr LNG Re-gasification