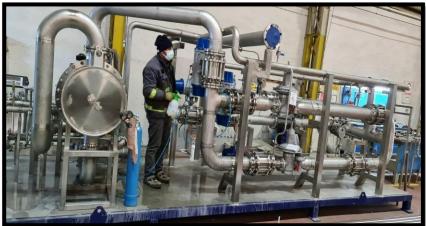

### **LNG REGASIFICATION SKID PLANTS**

750 Nm3/hr LNG Re-gasification

### LNG REGASIFICATION FORCED DRAFT

750 Nm3/hr LNG Re-gasification