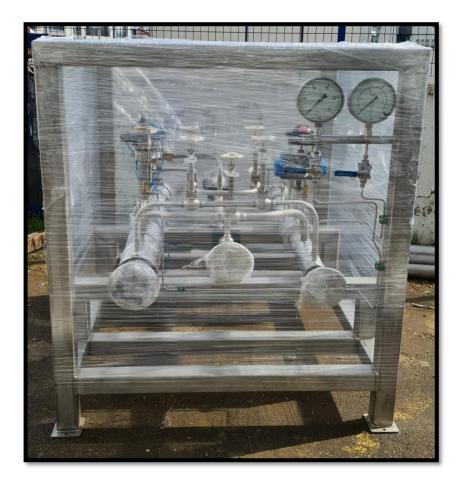

### **LNG REGASIFICATION SKID PLANTS**

750 Nm3/hr LNG Re-gasification

### LNG REGASIFICATION FORCED DRAFT

750 Nm3/hr LNG Re-gasification