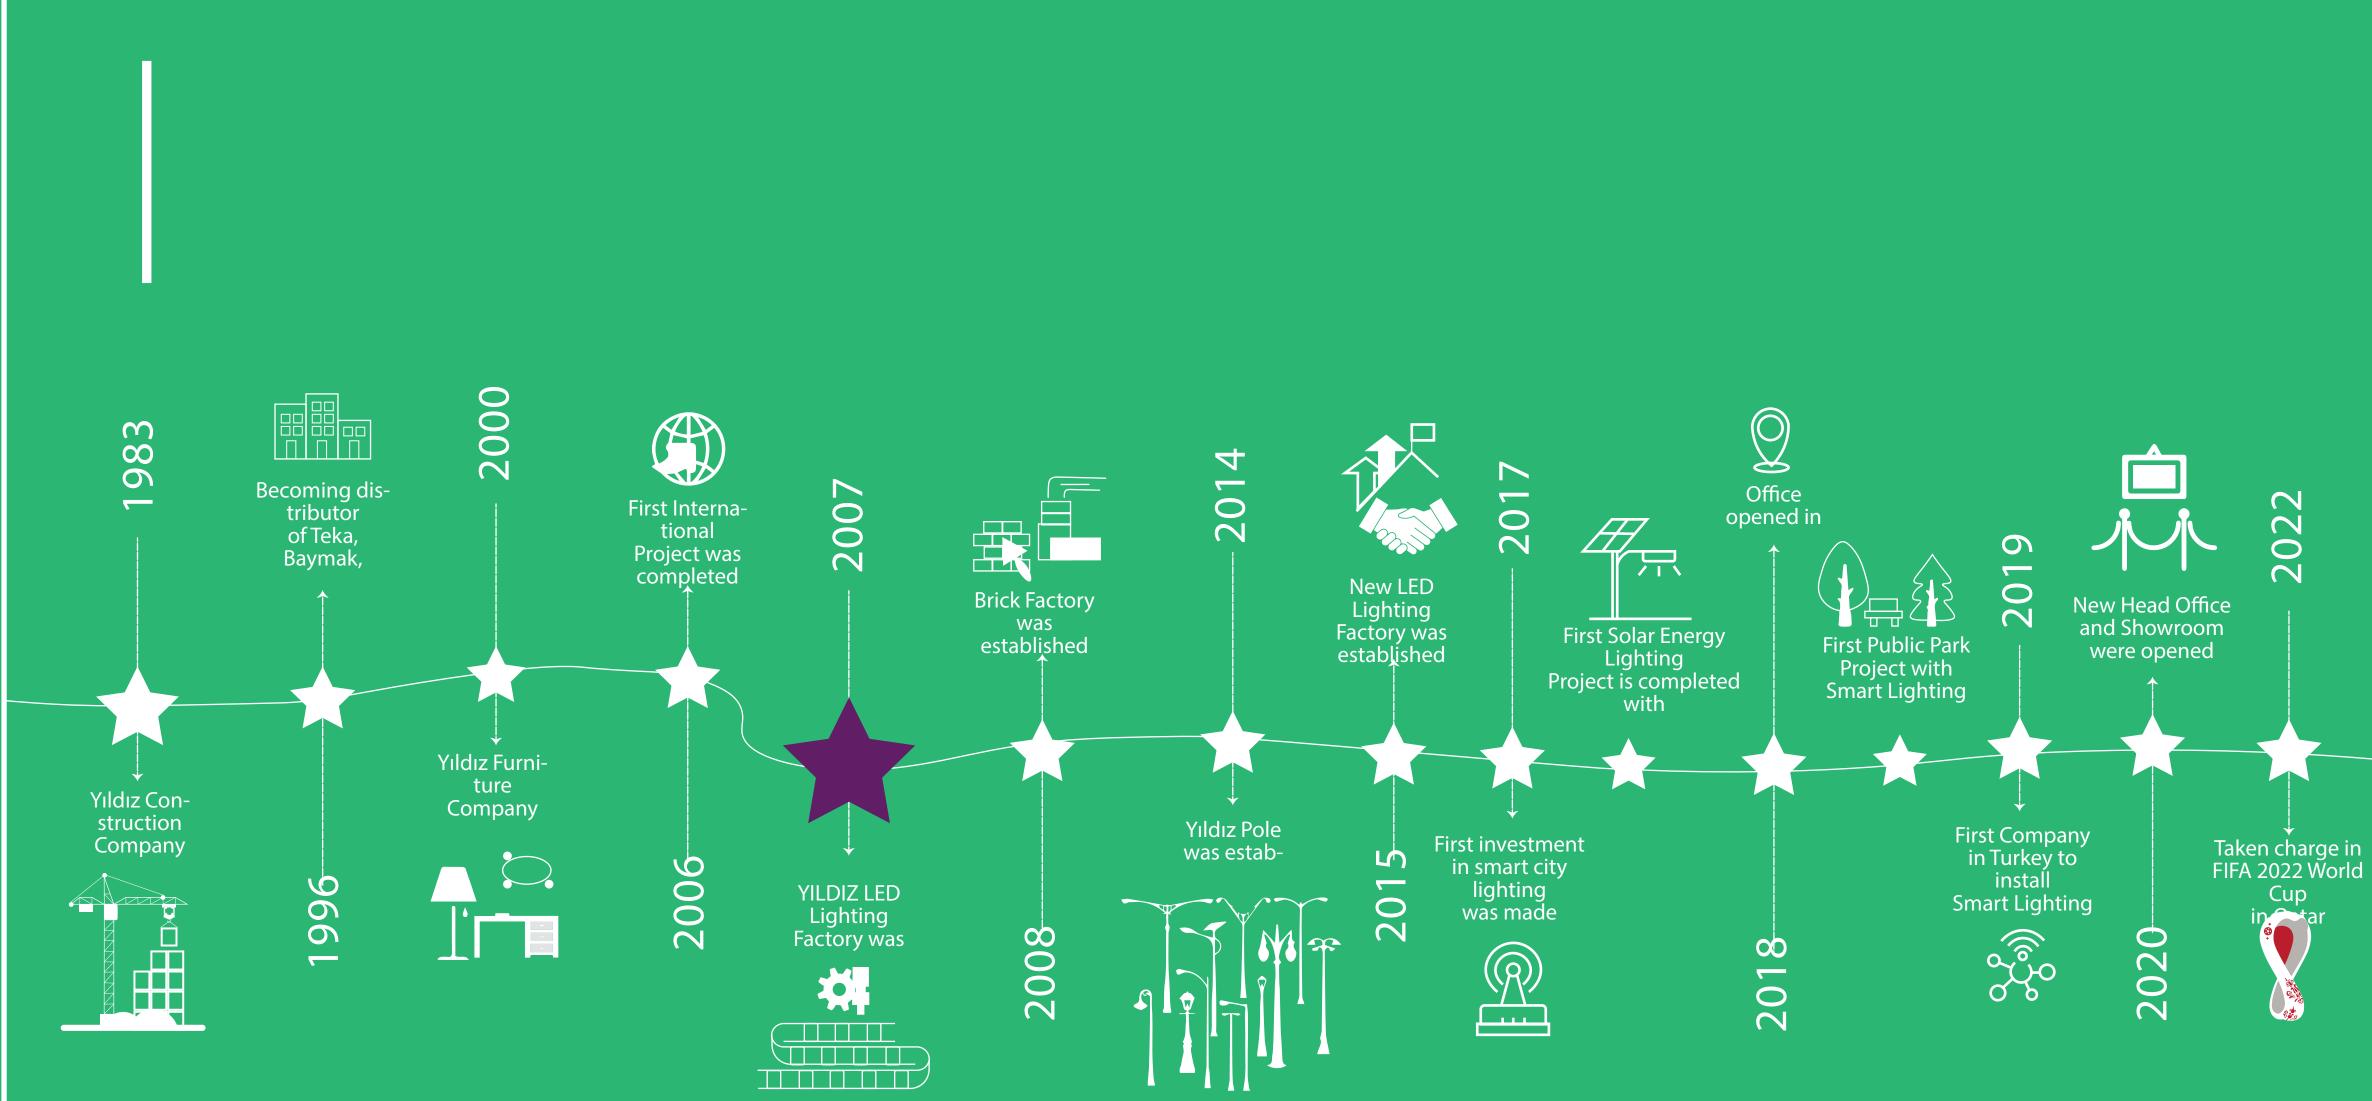

Yıldız Led Lighting is one of the leading "integrated" manufacturers of LED lighting luminaires with 5000m<sup>2</sup> factory area in Ankara/Turkey and established in 2007.

Additional to the standard product family on catalogue, Yıldız LED Lighting also designs and produces custom indoor & outdoor LED luminaries for Industrial Lighting, Street, Road& Tunnel Lighting, Sports Field Lighting, Landscape& Garden Lighting, Facade Lighting, Office, Residential and Hotel Building Lighting.