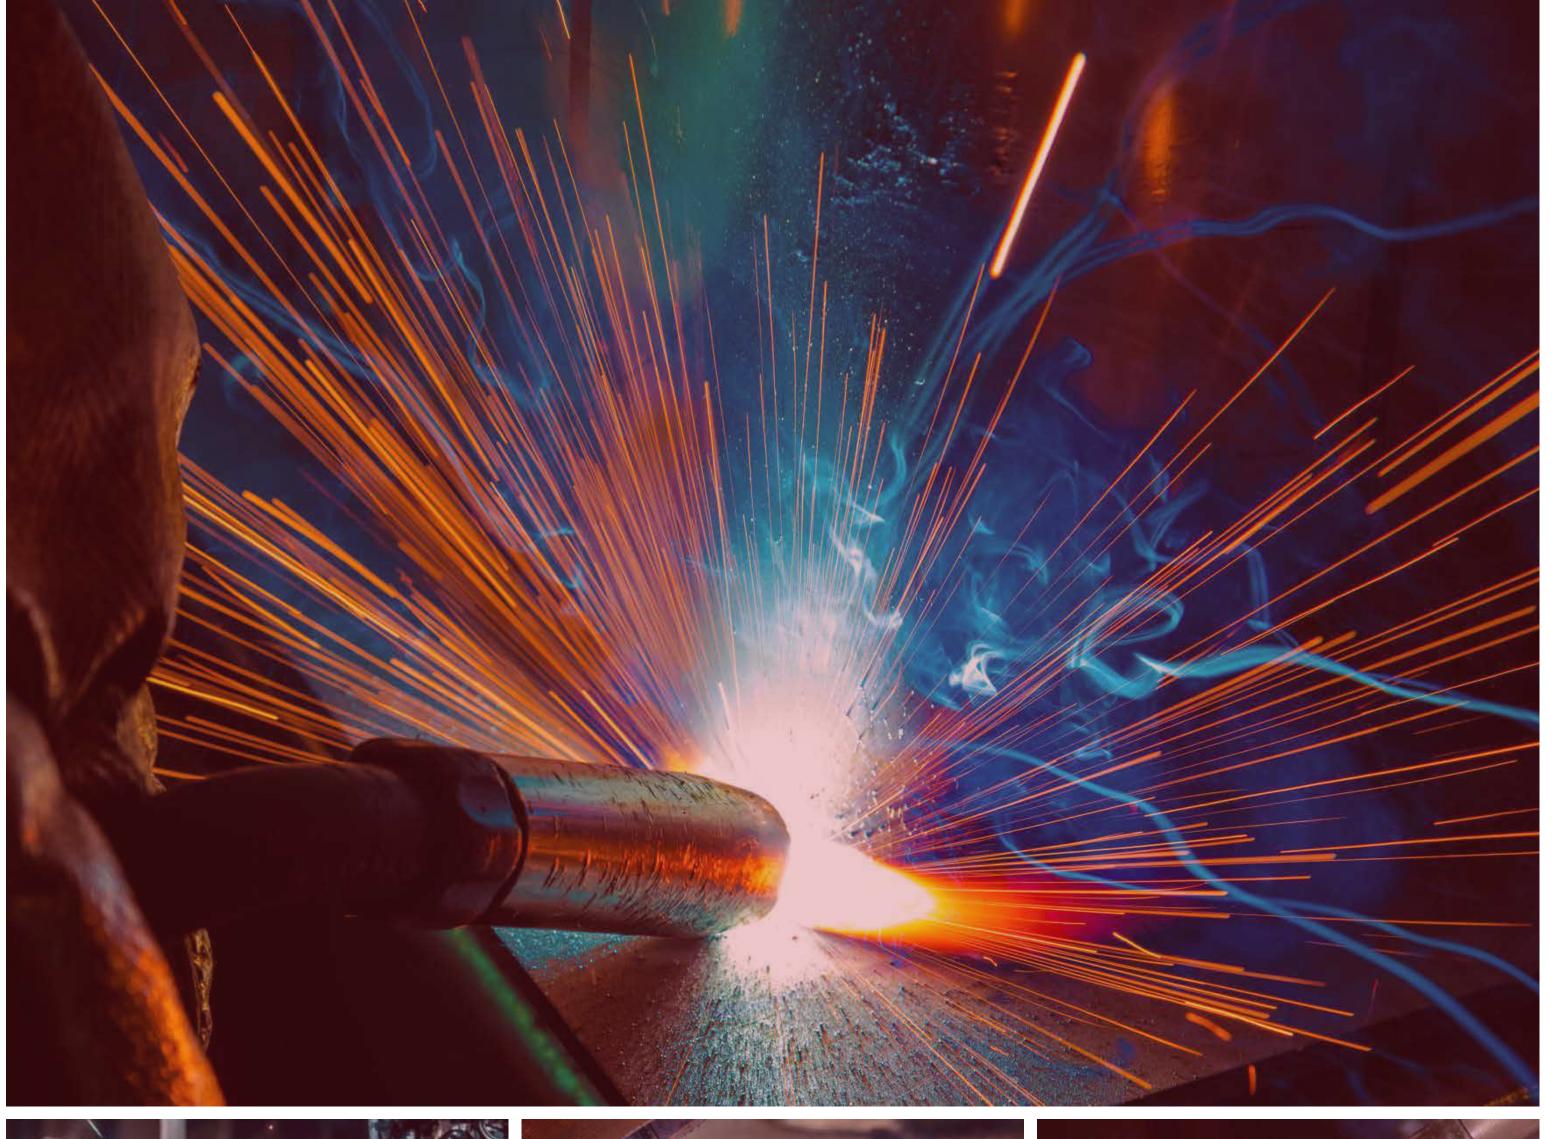

#### METAL WORK

Metal sheet cutting, bending and other processes WELDING

Welding process is done in the factory.

PAINT WORK-

Electrostatic powder coating is used.

#### WELDING WORKSHOP

The welding processes of the parts we produce are carried out with great care within all safety measures. Smooth surfaces, monolithic appearance, strong joints can only be achieved with a high quality welding workmanship. Our welding team consists of experts who have all the necessary certifications. We call them the artists of this