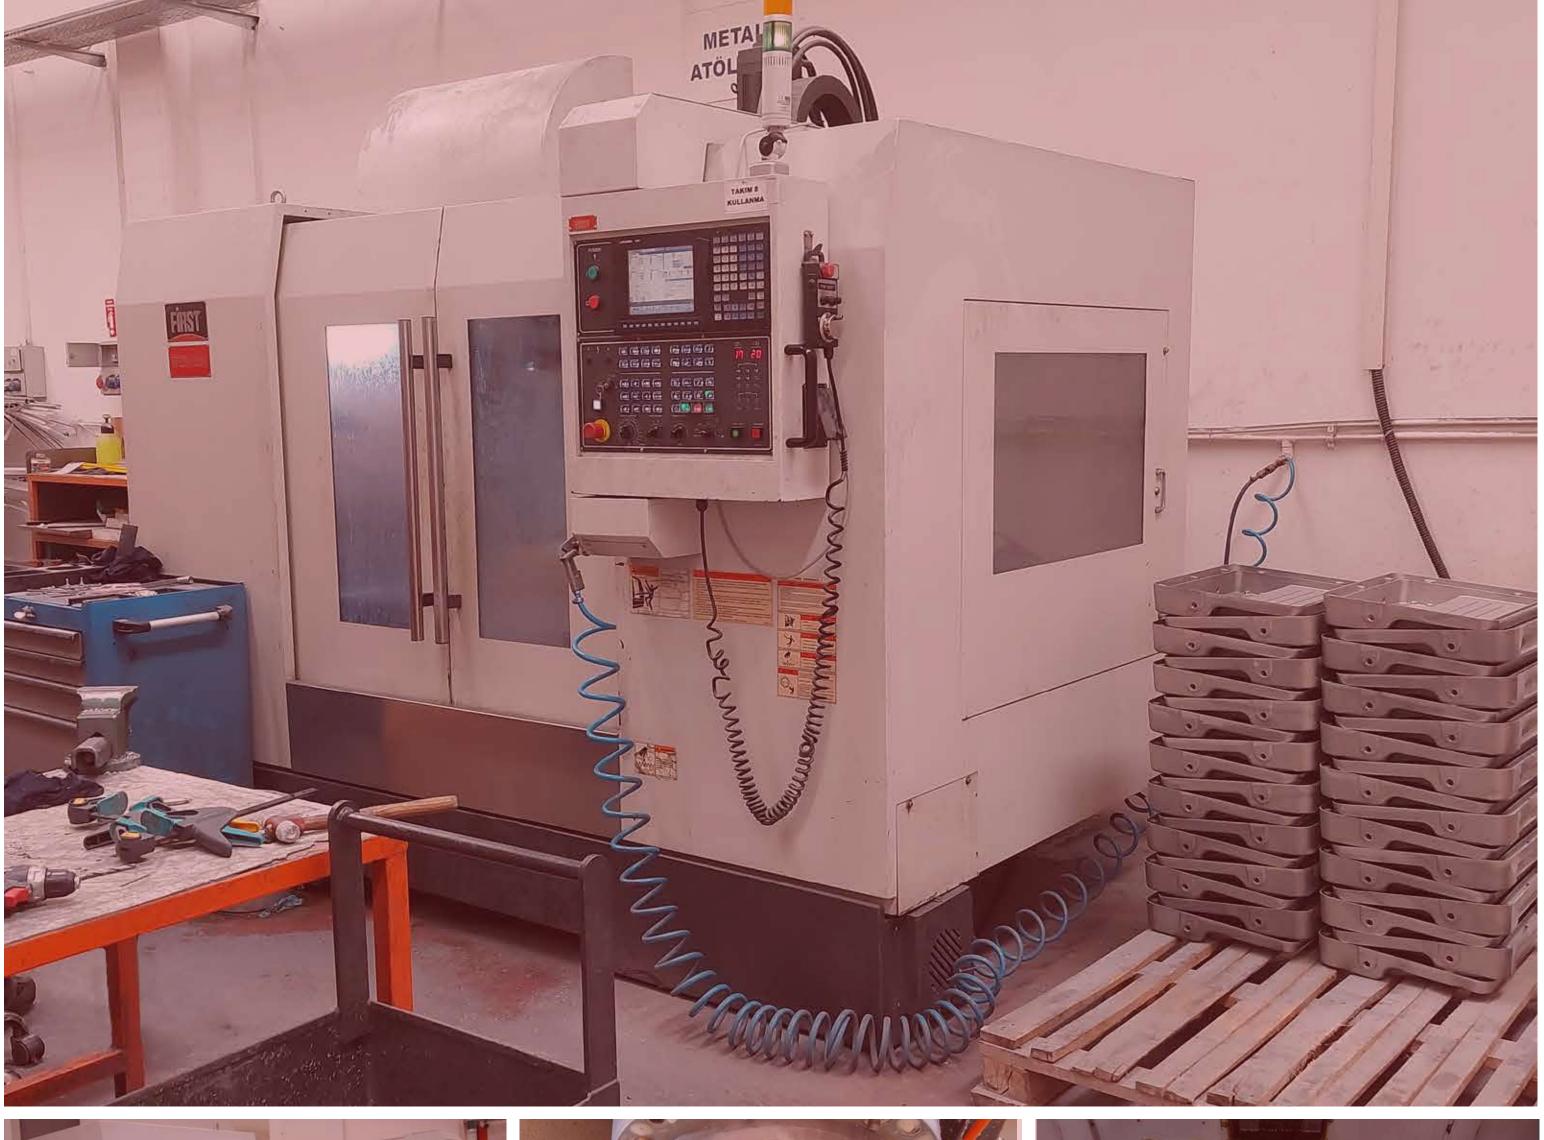

# PRODUCTION

CNC WORK-

5-axis CNC machines are used.

## **CNC WORKSHOP**

In order to prevent human-induced presicion, increase and errors processes such as cutting, drilling, bending and screw head opening are carried out in our CNC machines. With this process, we ensure that all our products are homogeneous.