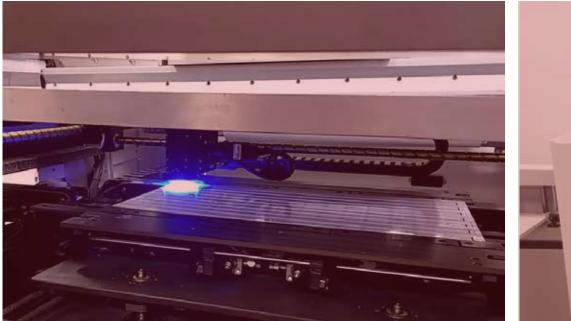

#### **EPOXY LINE**

Glue dispensing machine is used for epoxy

#### **EPOXY LINE**

In our company, we use PG-5100 branded fully automatic liquid controlling machine. We cover the outer surface and inner parts of our products with epoxy and take precautions against external factors such as weather conditions. Also, thanks to this line, which works with liquid material, we can produce homogeneously, quickly