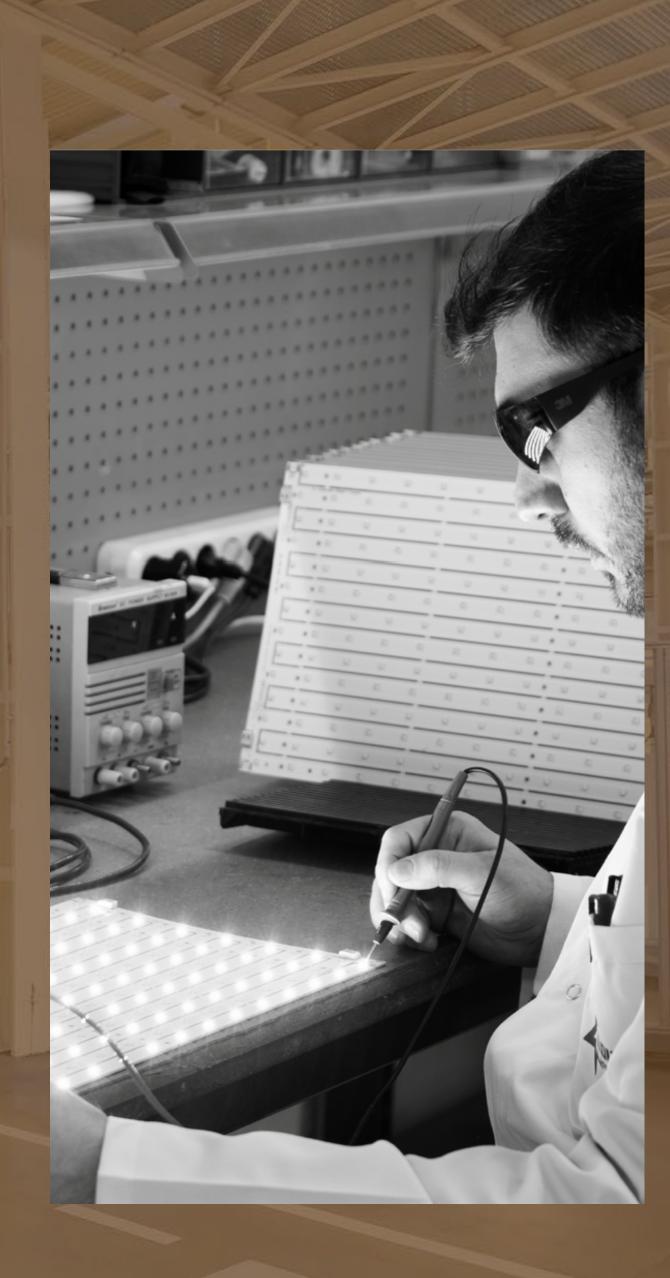

All controls, such as welding standards, paint thickness and tone measurements, thermal temperature tests, IK and IP tests are carried out by our experienced and competent production staff, before the finalization, during production.

### SMT LINE

In the SMT line, fully automatic production is carried out without touching any product. Single and double sided electronic cards can be produced in large numbers and high quality. In addition, this line contributes 100% to the fast production of our factory. We design our PCBs ourselves and ensure that they are produced quickly on this line