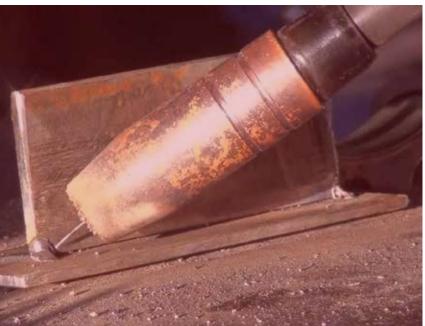

#### METAL WORK

Metal sheet cutting, bending and other processes WELDING

Welding process is done in the factory.

PAINT WORK-

Electrostatic powder coating is used.

#### WELDING WORKSHOP

The welding processes of the parts we produce are carried out with great care within all safety measures. Smooth surfaces, monolithic appearance, strong joints can only be achieved with a high quality welding workmanship. Our welding team consists of experts who have all the necessary certifications. We call them the artists of this