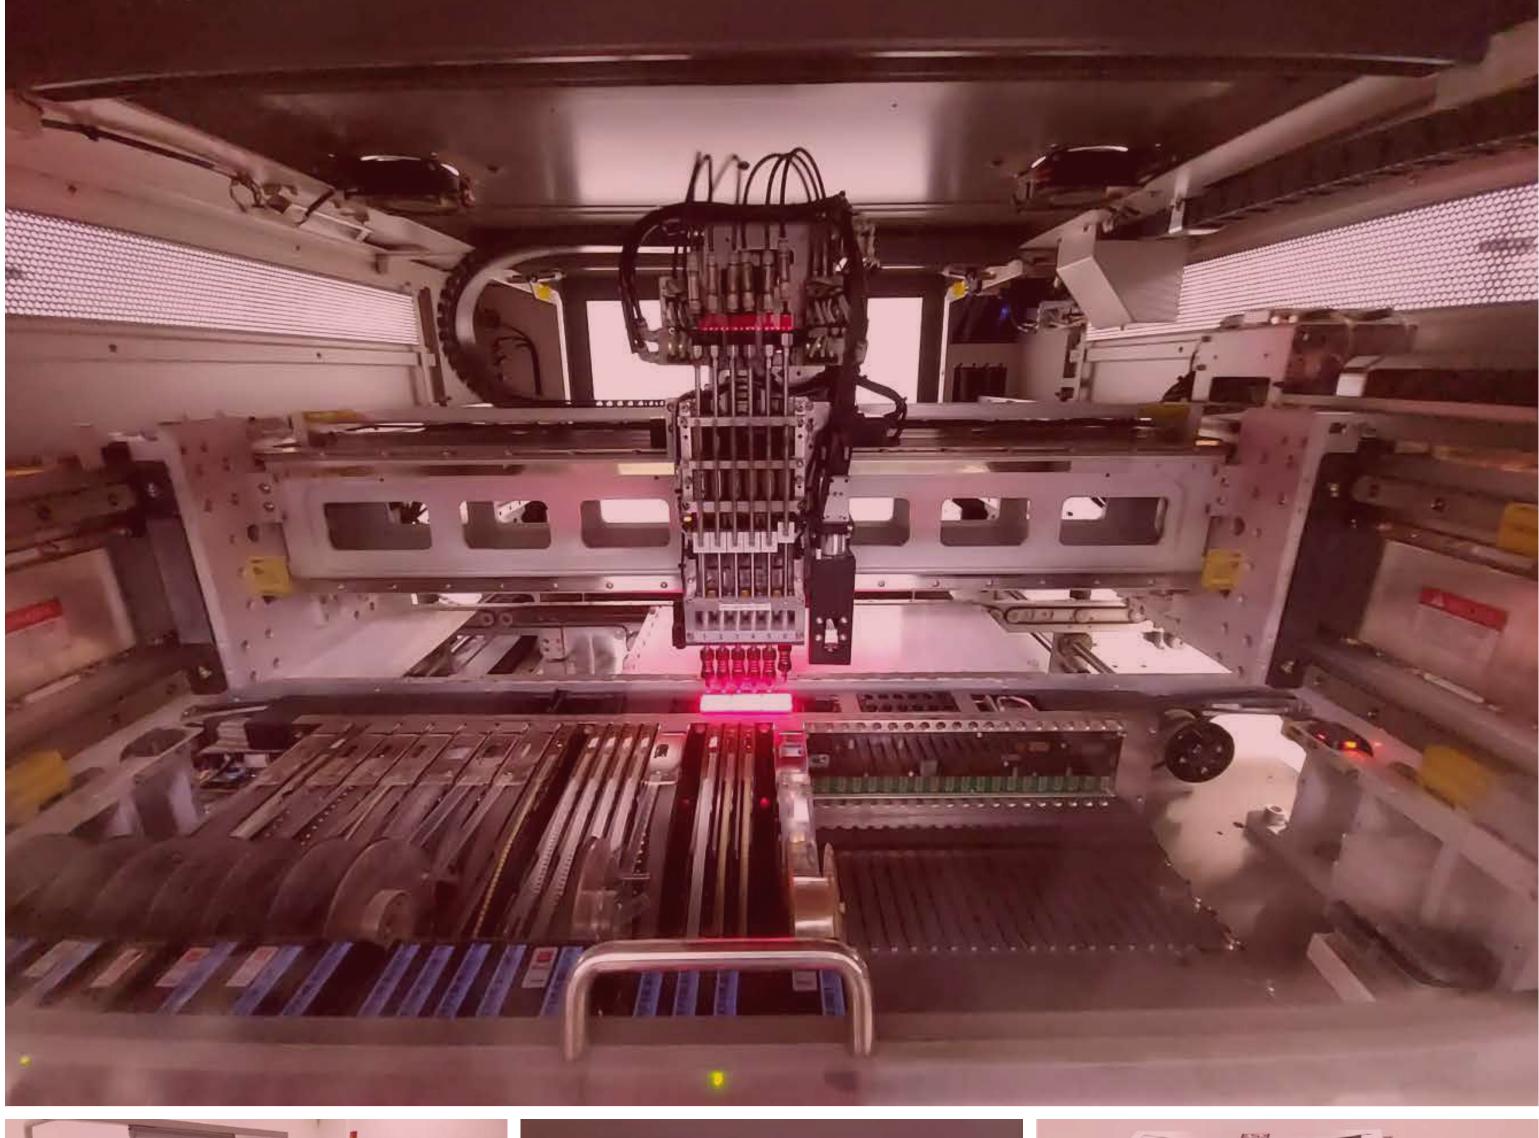

#### SMT LINE

Surface-mount technology is used for electronic card

### SMT LINE

In the SMT line, fully automatic production is carried out without touching any product. Single and double sided electronic cards can be produced in large numbers and high quality. In addition, this line contributes 100% to the fast production of our factory. We design our PCBs ourselves and ensure that they are produced quickly on this line