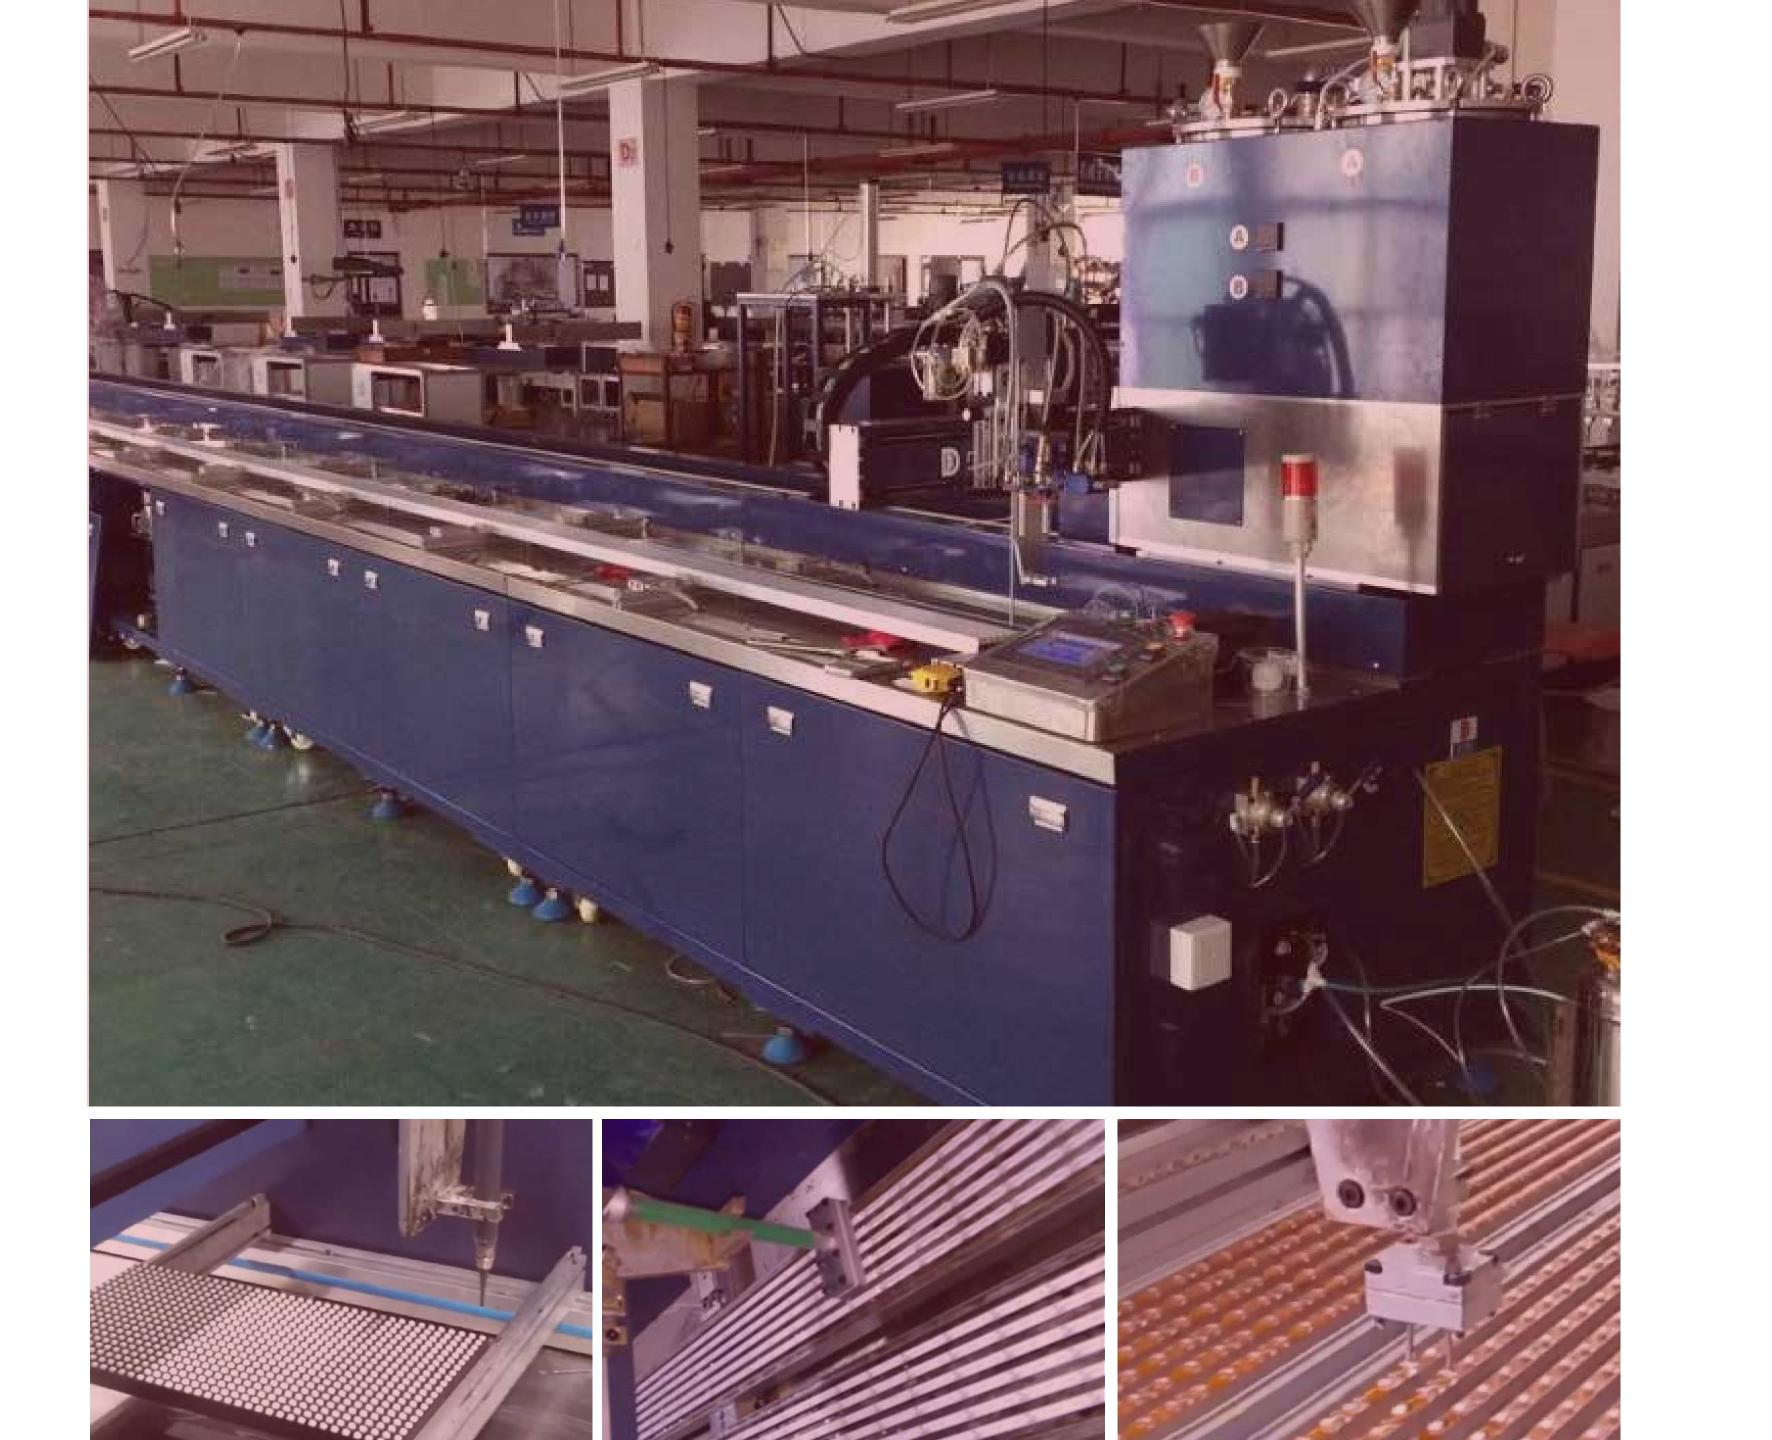

# PRODUCTION

CNC WORK-

5-axis CNC machines are used.

#### METAL WORK

Metal sheet cutting, bending and other processes WELDING

Welding process is done in the factory.

PAINT WORK-

Electrostatic powder coating is used.

## **CNC WORKSHOP**

In order to prevent human-induced presicion, increase and errors processes such as cutting, drilling, bending and screw head opening are carried out in our CNC machines. With this process, we ensure that all our products are homogeneous.

## METAL WORKS

The cutting, bending or shaping of the materials, which are required for the products we produce, is done in our factory with great care.

#### WELDING WORKSHOP

The welding processes of the parts we produce are carried out with great care within all safety measures. Smooth surfaces, monolithic appearance, strong joints can only be achieved with a high quality welding workmanship. Our welding team consists of experts who have all the necessary certifications. We call them the artists of this