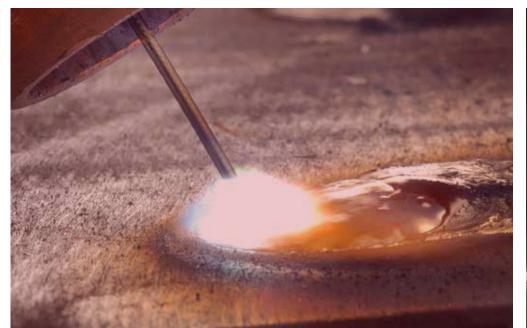

#### METAL WORK

Metal sheet cutting, bending and other processes WELDING

Welding process is done in the factory.

PAINT WORK-

Electrostatic powder coating is used.

#### WELDING WORKSHOP

The welding processes of the parts we produce are carried out with great care within all safety measures. Smooth surfaces, monolithic appearance, strong joints can only be achieved with a high quality welding workmanship. Our welding team consists of experts who have all the necessary certifications. We call them the artists of this