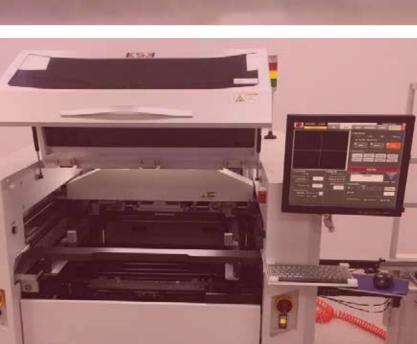

#### SMT LINE

Surface-mount technology is used for electronic card

### SMT LINE

In the SMT line, fully automatic production is carried out without touching any product. Single and double sided electronic cards can be produced in large numbers and high quality. In addition, this line contributes 100% to the fast production of our factory. We design our PCBs ourselves and ensure that they are produced quickly on this line