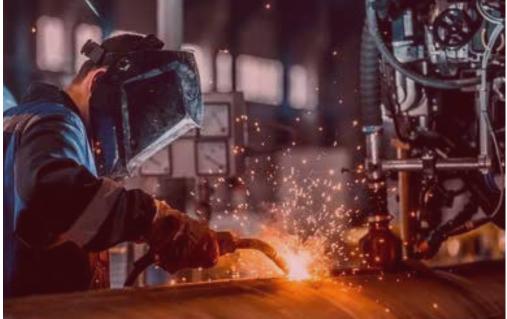

#### METAL WORK

Metal sheet cutting, bending and other processes WELDING

Welding process is done in the factory.

PAINT WORK-

Electrostatic powder coating is used.

#### WELDING WORKSHOP

The welding processes of the parts we produce are carried out with great care within all safety measures. Smooth surfaces, monolithic appearance, strong joints can only be achieved with a high quality welding workmanship. Our welding team consists of experts who have all the necessary certifications. We call them the artists of this