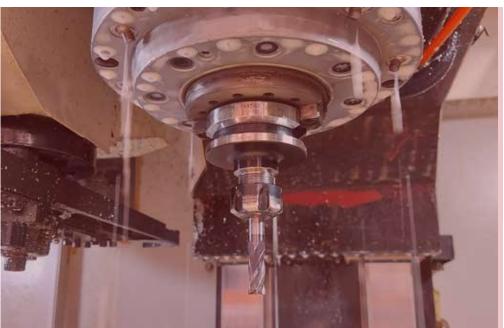

# PRODUCTION

CNC WORK-

5-axis CNC machines are used.

## **CNC WORKSHOP**

In order to prevent human-induced presicion, increase and errors processes such as cutting, drilling, bending and screw head opening are carried out in our CNC machines. With this process, we ensure that all our products are homogeneous.