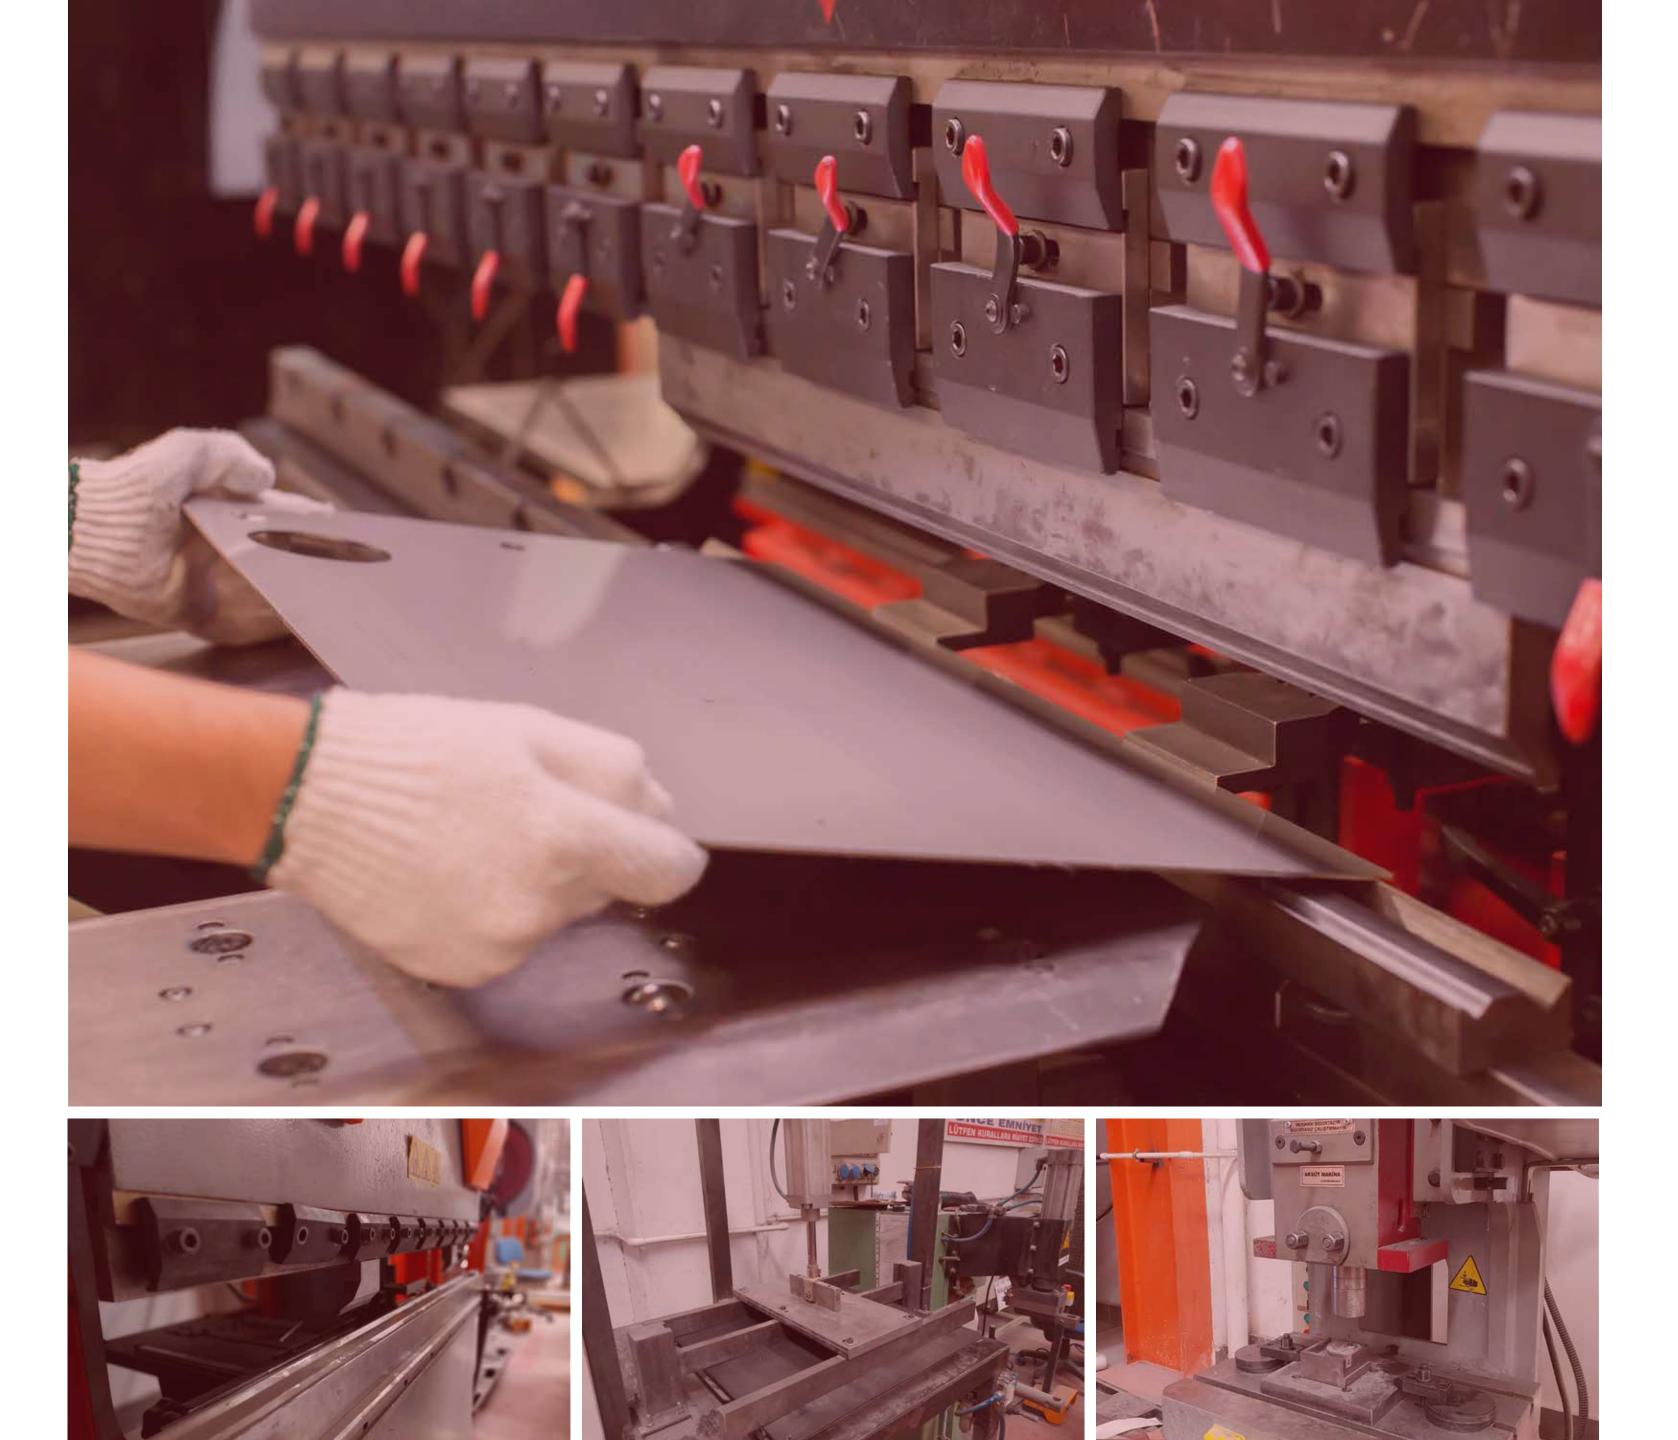

#### METAL WORK

Metal sheet cutting, bending and other processes WELDING

Welding process is done in the factory.

PAINT WORK-

Electrostatic powder coating is used.

## METAL WORKS

The cutting, bending or shaping of the materials, which are required for the products we produce, is done in our factory with great care.