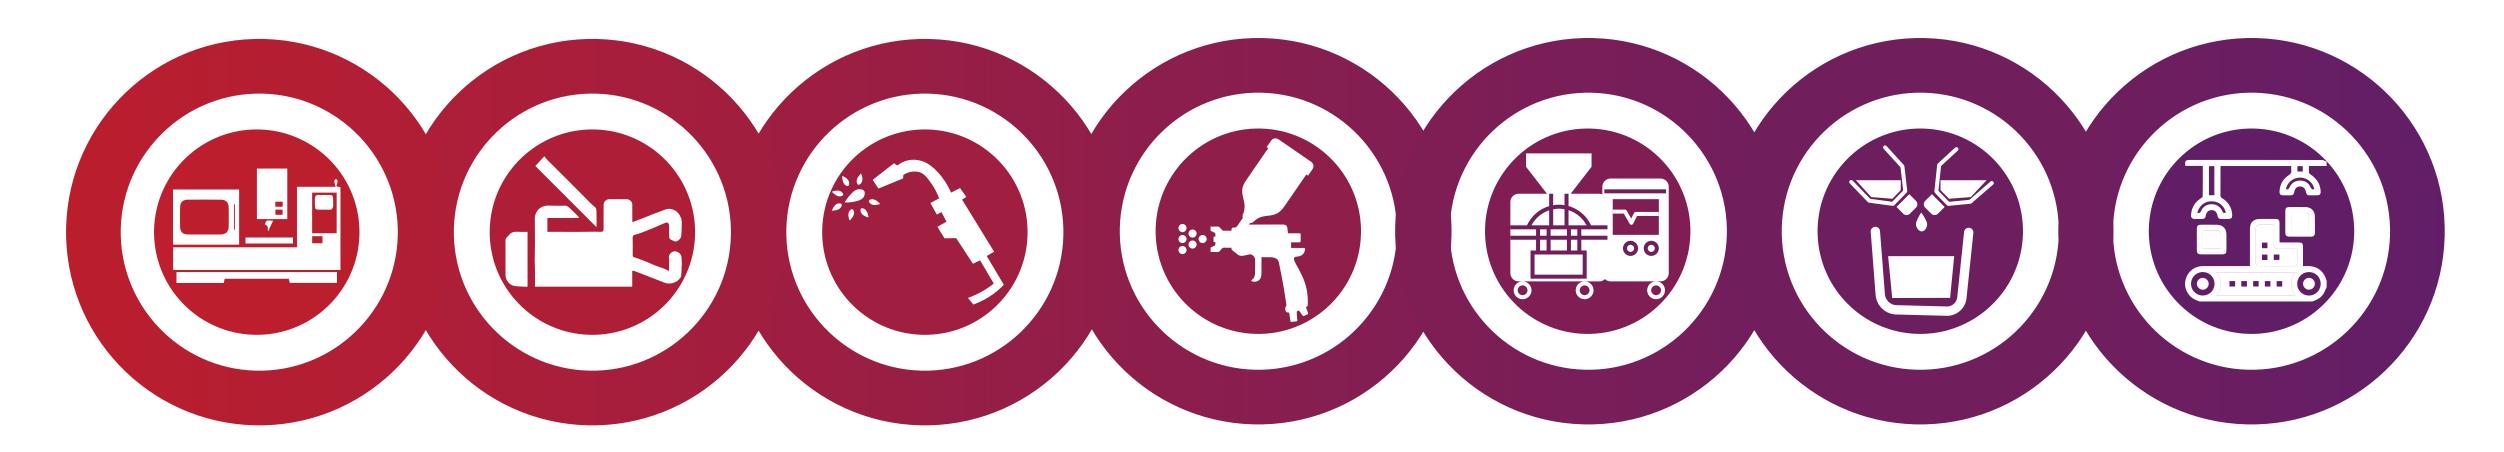

# PRODUCTION

CNC WORK-

5-axis CNC machines are used.

#### METAL WORK

Metal sheet cutting, bending and other processes WELDING

Welding process is done in the factory.

PAINT WORK-

Electrostatic powder coating is used.

#### SMT LINE

Surface-mount technology is used for electronic card

#### **EPOXY LINE**

Glue dispensing machine is used for epoxy

#### ASSEMBLY LINE

Assembly is done in our factory.