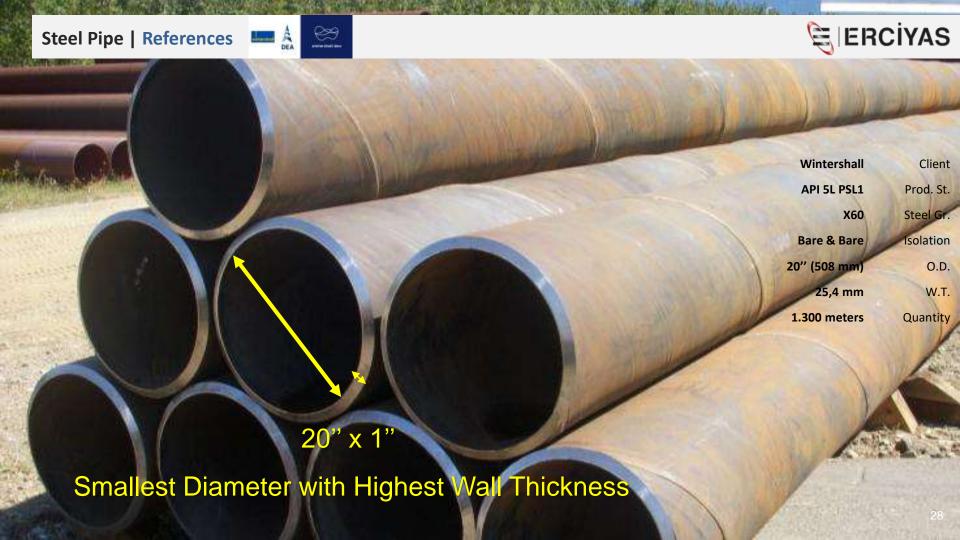

Steel Pipe | References (3) TurkStream

Prod. St. API 5L PSL2

Steel Gr. X70 PSL2

Isolation 3L PE & Flow Coat Epoxy

O.D. **56" (1422,4 mm), 48" (1219,2 mm)** 

W.T. **19,45 mm, 16,67 mm** 

Quantity **213.000 meters – 137.066 ton**s

# **Steel Pipe | References**

Biggest Pipeline Project

a single manufacturer undertook

Client ADE

Prod. St. API 5L PSL1

Steel Gr. X42 PSL1

Isolation 3L PE & Epoxy

O.D. **56" (1422,4 mm), 28" (711,2 mm)** 

W.T. **14,3 mm, 8,7 mm** 

Quantity **1.300.000 meters – 320.000 tons** 

W.T.

Quantity

25,4 mm

23.000 meters - 15.600 tons

26

Automatic UT and RT on joint welds