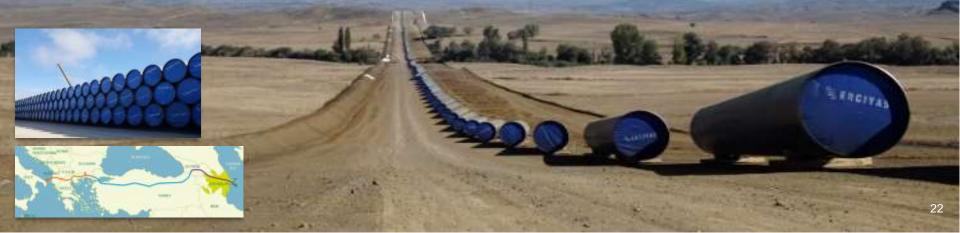

1997

New pipe production facility of 120k Mtons/a.

2010

Fortune 500 «Second Largest Growing Company»

2008

320k Mtons/a. pipe prod. cap.

1,300 km Tamanrasset- In Salah «World's Longest Pipeline single manufacturer undertook»