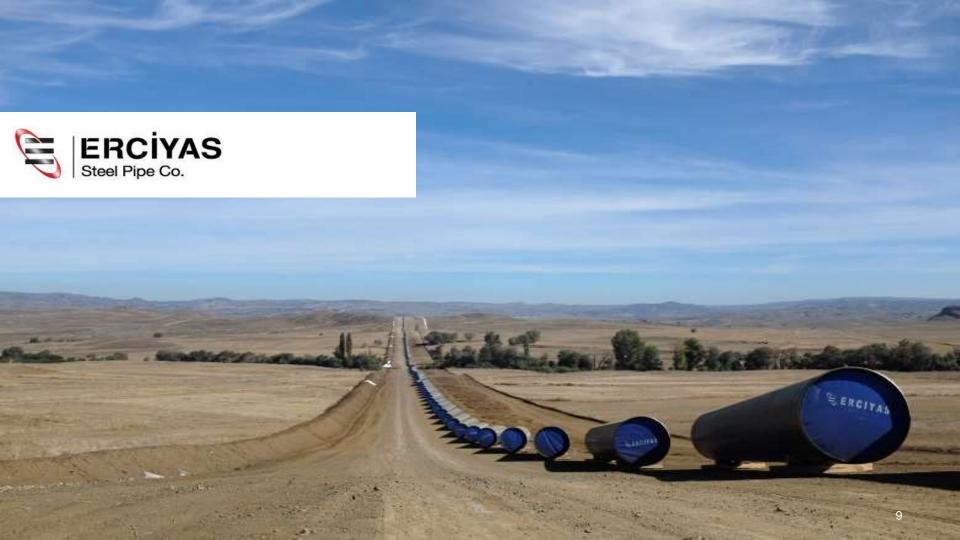

Steel Pipe | References (3) TurkStream

Prod. St. API 5L PSL2

Steel Gr. X70 PSL2

Isolation 3L PE & Flow Coat Epoxy

O.D. **56" (1422,4 mm), 48" (1219,2 mm)** 

W.T. **19,45 mm, 16,67 mm** 

Quantity **213.000 meters – 137.066 ton**s

# **Steel Pipe | References**

Biggest Pipeline Project

a single manufacturer undertook

Client ADE

Prod. St. API 5L PSL1

Steel Gr. X42 PSL1

Isolation 3L PE & Epoxy

O.D. **56" (1422,4 mm), 28" (711,2 mm)** 

W.T. **14,3 mm, 8,7 mm** 

Quantity **1.300.000 meters – 320.000 tons** 

W.T.

Quantity

25,4 mm

23.000 meters - 15.600 tons

26

Automatic UT and RT on joint welds