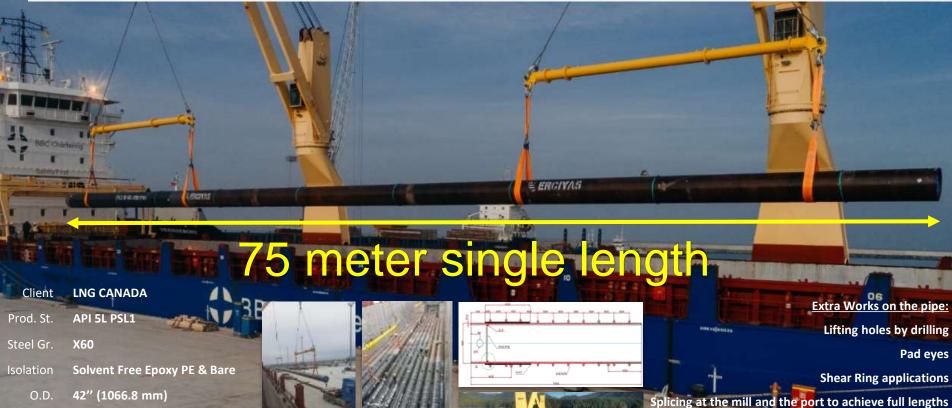

y and Environment

Erciyas takes active steps to ensure Health, Safety and Environmental concerns are addressed throughout the planning, production, delivery and the pipe yard operations.







Steel Pipe | References (3) TurkStream













Prod. St. API 5L PSL2

Steel Gr. X70 PSL2

Isolation 3L PE & Flow Coat Epoxy

O.D. **56" (1422,4 mm), 48" (1219,2 mm)** 

W.T. **19,45 mm, 16,67 mm** 

Quantity **213.000 meters – 137.066 ton**s





# **Steel Pipe | References**





Biggest Pipeline Project

a single manufacturer undertook

Client ADE

Prod. St. API 5L PSL1

Steel Gr. X42 PSL1

Isolation 3L PE & Epoxy

O.D. **56" (1422,4 mm), 28" (711,2 mm)** 

W.T. **14,3 mm, 8,7 mm** 

Quantity **1.300.000 meters – 320.000 tons** 





W.T.

Quantity

25,4 mm

23.000 meters - 15.600 tons







26

Automatic UT and RT on joint welds

22.417 meters - 6.678,42 tons

Quantity





















# Steel Pipe | References







Client lenova

Prod. St. **API 5L PSL2** 

Steel Gr. **API 5L X70 M** 

FBE & Bare

30" (762 mm)

15,67 mm – 13,08 mm

15.800 meters – 4.400 tons









#### Contact



## **Erciyas Holding A.Ş. Palladium Tower**

Kardelen Sok. No: 2/1

34746, Atasehir Istanbul – Turkey

Tel: +90 216 663 63 00 Fax: +90 216 663 64 00

E-Mail: erciyas@erciyas.com

Web: www.erciyas.com