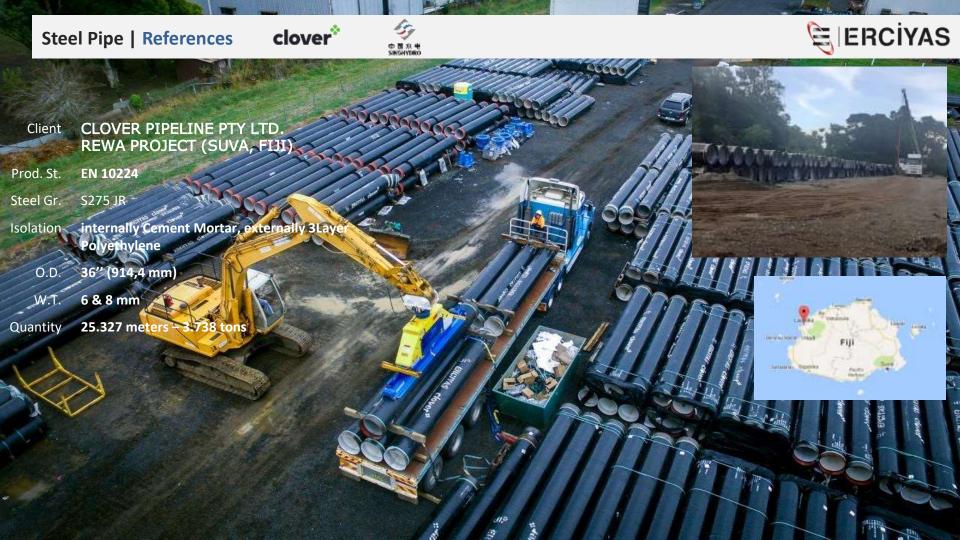

stakeholders is determined by our *project system,* and the communication structure is managed via *CRM / ERP systems*.

Erciyas creatively diversifies the selection of the mode of transportation and handling process in order to ensure the delivery, timely and safely to avoid any damage during handling and transportation activities.

#### Health, Safety and Environment

Erciyas takes active steps to ensure Health, Safety and Environmental concerns are addressed throughout the planning, production, delivery and the pipe yard operations.







Steel Pipe | References (3) TurkStream













Prod. St. API 5L PSL2

Steel Gr. X70 PSL2

Isolation 3L PE & Flow Coat Epoxy

O.D. **56" (1422,4 mm), 48" (1219,2 mm)** 

W.T. **19,45 mm, 16,67 mm** 

Quantity **213.000 meters – 137.066 ton**s





# **Steel Pipe | References**





Biggest Pipeline Project

a single manufacturer undertook

Client ADE

Prod. St. API 5L PSL1

Steel Gr. X42 PSL1

Isolation 3L PE & Epoxy

O.D. **56" (1422,4 mm), 28" (711,2 mm)** 

W.T. **14,3 mm, 8,7 mm** 

Quantity **1.300.000 meters – 320.000 tons** 





W.T.

Quantity

25,4 mm

23.000 meters - 15.600 tons







26

Automatic UT and RT on joint welds

22.417 meters - 6.678,42 tons

Quantity





















# Steel Pipe | References







Client lenova

Prod. St. **API 5L PSL2** 

Steel Gr. **API 5L X70 M** 

FBE & Bare

30" (762 mm)

15,67 mm – 13,08 mm

15.800 meters – 4.400 tons









#### Contact



## **Erciyas Holding A.Ş. Palladium Tower**

Kardelen Sok. No: 2/1

34746, Atasehir Istanbul – Turkey

Tel: +90 216 663 63 00 Fax: +90 216