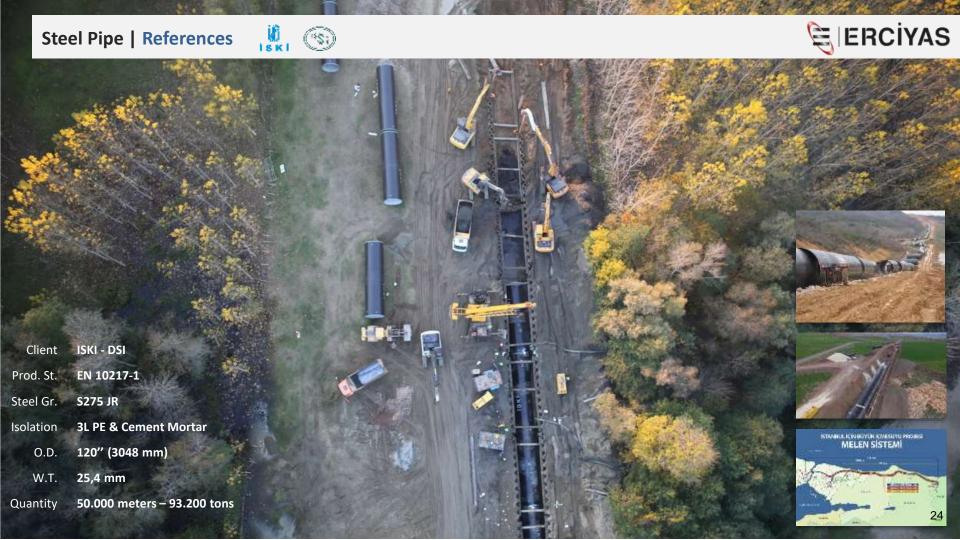

74

BIMAS Bicycle f.

2009

Turkey's 25th biggest exporter Turkey's 98th biggest company

2000

İSKİ Melen

«World's Largest Diameter Pipe»

Acquisition of: BİMAŞ Bicycle