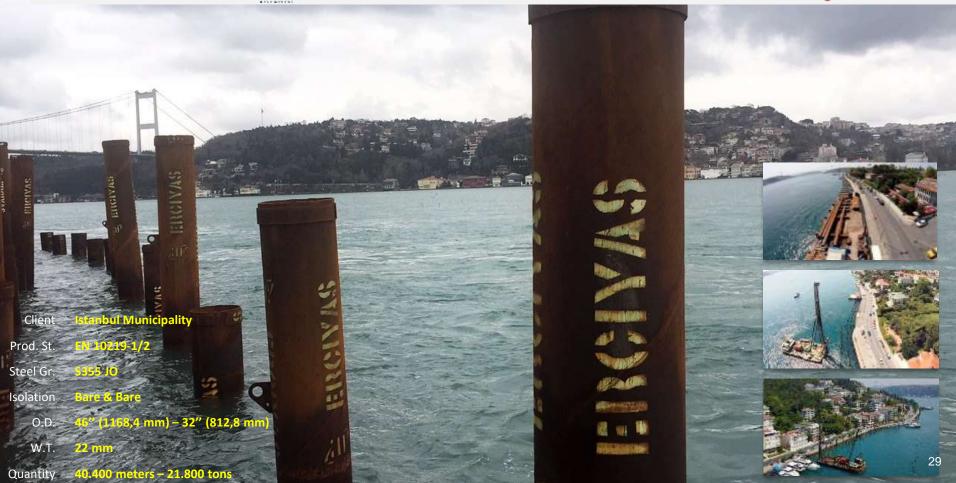

Steel Pipe | References (3) TurkStream

Prod. St. API 5L PSL2

Steel Gr. X70 PSL2

Isolation 3L PE & Flow Coat Epoxy

O.D. **56" (1422,4 mm), 48" (1219,2 mm)** 

W.T. **19,45 mm, 16,67 mm** 

Quantity **213.000 meters – 137.066 ton**s

# **Steel Pipe | References**

Biggest Pipeline Project

a single manufacturer undertook

Client ADE

Prod. St. API 5L PSL1

Steel Gr. X42 PSL1

Isolation 3L PE & Epoxy

O.D. **56" (1422,4 mm), 28" (711,2 mm)** 

W.T. **14,3 mm, 8,7 mm** 

Quantity **1.300.000 meters – 320.000 tons** 

W.T.

Quantity

25,4 mm

23.000 meters - 15.600 tons

26

Automatic UT and RT on joint welds

22.417 meters - 6.678,42 tons

Quantity