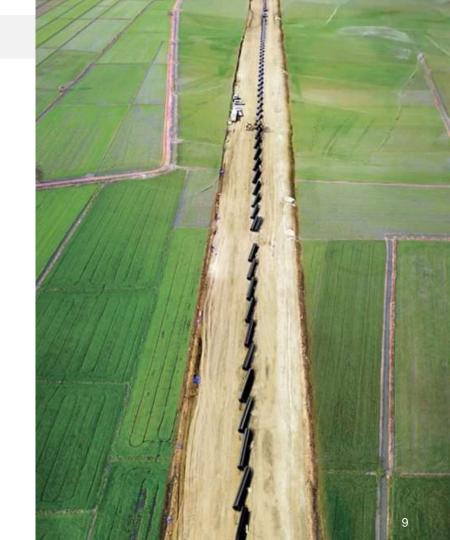

Steel Pipe | References (3) TurkStream

Prod. St. API 5L PSL2

Steel Gr. X70 PSL2

Isolation 3L PE & Flow Coat Epoxy

O.D. **56" (1422,4 mm), 48" (1219,2 mm)** 

W.T. **19,45 mm, 16,67 mm** 

Quantity **213.000 meters – 137.066 ton**s

# **Steel Pipe | References**

Biggest Pipeline Project

a single manufacturer undertook

Client ADE

Prod. St. API 5L PSL1

Steel Gr. X42 PSL1

Isolation 3L PE & Epoxy

O.D. **56" (1422,4 mm), 28" (711,2 mm)** 

W.T. **14,3 mm, 8,7 mm** 

Quantity **1.300.000 meters – 320.000 tons** 

W.T.

Quantity

25,4 mm

23.000 meters - 15.600 tons

26

Automatic UT and RT on joint welds