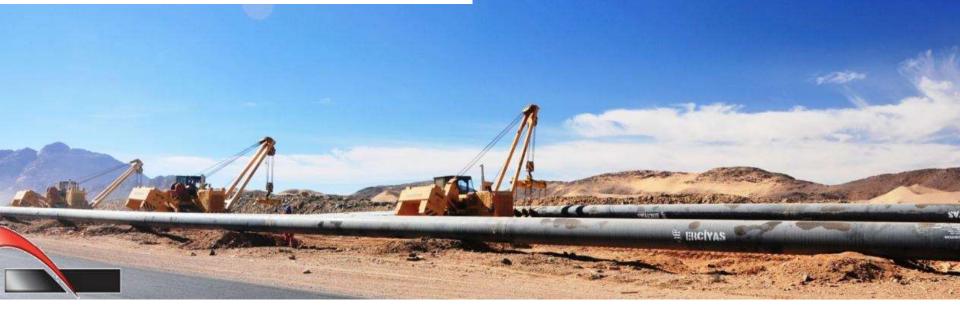

1997

New pipe production facility of 120k Mtons/a.

2010

Fortune 500 «Second Largest Growing Company»

2008

320k Mtons/a. pipe prod. cap.

1,300 km Tamanrasset- In Salah «World's Longest Pipeline single manufacturer undertook»

# **Steel Pipe | References**

Biggest Pipeline Project

a single manufacturer undertook

Client ADE

Prod. St. API 5L PSL1

Steel Gr. X42 PSL1

Isolation 3L PE & Epoxy

O.D. **56" (1422,4 mm), 28" (711,2 mm)** 

W.T. **14,3 mm, 8,7 mm** 

Quantity **1.300.000 meters – 320.000 tons** 

W.T.

Quantity

25,4 mm

23.000 meters - 15.600 tons

26

Automatic UT and RT on joint welds