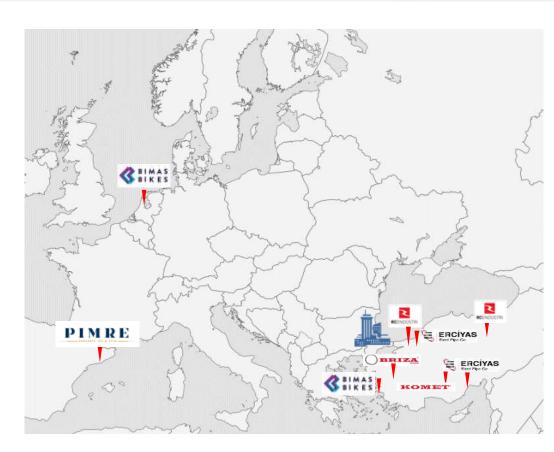

## **Erciyas Holding | Map of Operations**

- Steel pipe production facilities in Düzce and Mersin Enciras
- Railway (rolling stock) manufacturing and overhauling in Sakarya and Sivas
- Bicycle production facility in İzmir <
- Benelux bicycle sales and distribution center in the Netherlands
- Wind Farm in Balıkesir
   BRIZA
- Hybrid Combined Cycle Power Plant in Karaman
- Solar power plants in Izmir and Balıkesir
- Logistics company in Istanbul GLOBER
- Real estate investment and development in Spain and Istanbul PIMRE ÖVGÜN