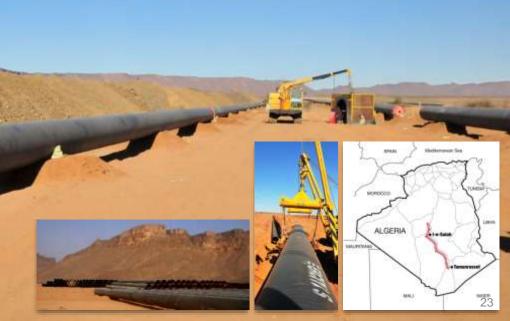

1997

New pipe production facility of 120k Mtons/a.

2010

Fortune 500 «Second Largest Growing Company»

2008

320k Mtons/a. pipe prod. cap.

1,300 km Tamanrasset- In Salah «World's Longest Pipeline single manufacturer undertook»