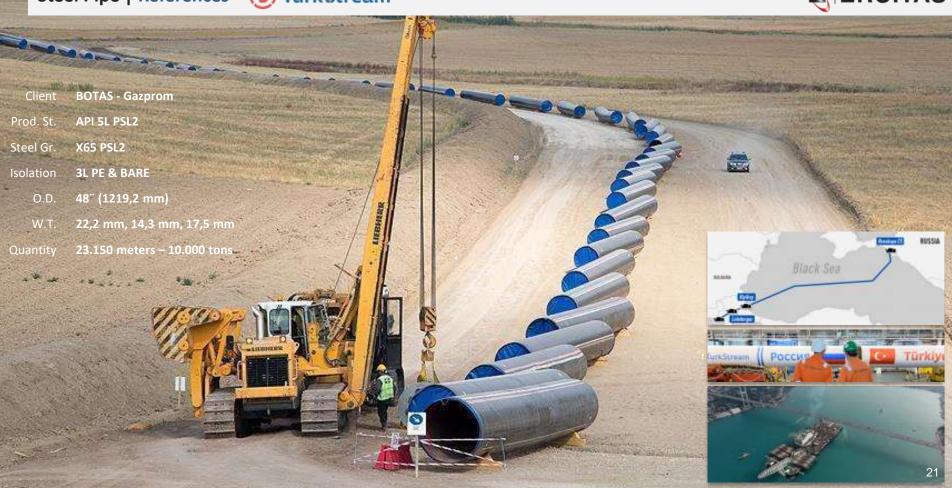

each project for effective "**project management**" according to customer demands, planning, coordination, integrated logistics management, after-sales services.

The communication between different project stakeholders is determined by our *project system,* and the communication structure is managed via *CRM / ERP systems*.

Erciyas creatively diversifies the selection of the mode of transportation and handling process in order to ensure the delivery, timely and safely to avoid any damage during handling and transportation activities.

#### Health, Safety and Environment

Erciyas takes active steps to ensure Health, Safety and Environmental concerns are addressed throughout the planning, production, delivery and the pipe yard operations.







Steel Pipe | References (3) TurkStream













Prod. St. API 5L PSL2

Steel Gr. X70 PSL2

Isolation 3L PE & Flow Coat Epoxy

O.D. **56" (1422,4 mm), 48" (1219,2 mm)** 

W.T. **19,45 mm, 16,67 mm** 

Quantity **213.000 meters – 137.066 ton**s





# **Steel Pipe | References**





Biggest Pipeline Project

a single manufacturer undertook

Client ADE

Prod. St. API 5L PSL1

Steel Gr. X42 PSL1

Isolation 3L PE & Epoxy

O.D. **56" (1422,4 mm), 28" (711,2 mm)** 

W.T. **14,3 mm, 8,7 mm** 

Quantity **1.300.000 meters – 320.000 tons** 





W.T.

Quantity

25,4 mm

23.000 meters - 15.600 tons







26

Automatic UT and RT on joint welds

22.417 meters - 6.678,42 tons

Quantity





















# Steel Pipe | References







Client lenova

Prod. St. **API 5L PSL2** 

Steel Gr. **API 5L X70 M** 

FBE & Bare

30" (762 mm)

15,67