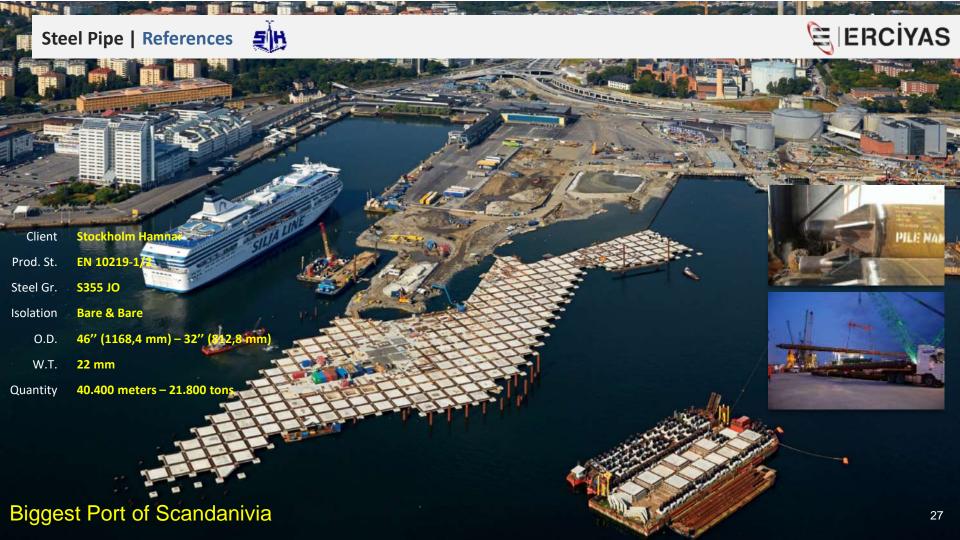

concerns are addressed throughout the planning, production, delivery and the pipe yard operations.







Steel Pipe | References (3) TurkStream













Prod. St. API 5L PSL2

Steel Gr. X70 PSL2

Isolation 3L PE & Flow Coat Epoxy

O.D. **56" (1422,4 mm), 48" (1219,2 mm)** 

W.T. **19,45 mm, 16,67 mm** 

Quantity **213.000 meters – 137.066 ton**s





# **Steel Pipe | References**





Biggest Pipeline Project

a single manufacturer undertook

Client ADE

Prod. St. API 5L PSL1

Steel Gr. X42 PSL1

Isolation 3L PE & Epoxy

O.D. **56" (1422,4 mm), 28" (711,2 mm)** 

W.T. **14,3 mm, 8,7 mm** 

Quantity **1.300.000 meters – 320.000 tons** 





W.T.

Quantity

25,4 mm

23.000 meters - 15.600 tons







26

Automatic UT and RT on joint welds

22.417 meters - 6.678,42 tons

Quantity





















# Steel Pipe | References







Client lenova

Prod. St. **API 5L PSL2** 

Steel Gr. **API 5L X70 M** 

FBE & Bare

30" (762 mm)

15,67 mm – 13,08 mm

15.800 meters – 4.400 tons









#### Contact



## **Erciyas Holding A.Ş. Palladium Tower**

Kardelen Sok. No: 2/1

34746, Atasehir Istanbul – Turkey

Tel: +90 216 663 63 00 Fax: +90 216 663 64 00

E-Mail: erciyas@erciyas.com

Web: www.erciyas.com