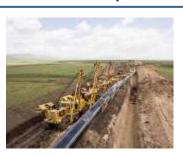

# **Steel Pipe | References**

Biggest Pipeline Project

a single manufacturer undertook

Client ADE

Prod. St. API 5L PSL1

Steel Gr. X42 PSL1

Isolation 3L PE & Epoxy

O.D. **56" (1422,4 mm), 28" (711,2 mm)** 

W.T. **14,3 mm, 8,7 mm** 

Quantity **1.300.000 meters – 320.000 tons** 

W.T.

Quantity

25,4 mm

23.000 meters - 15.600 tons

26

Automatic UT and RT on joint welds