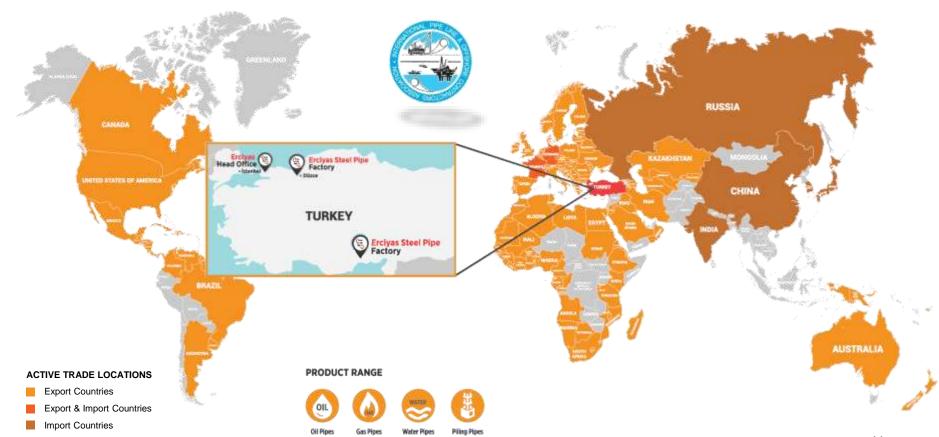

## **Erciyas Holding | Map of Operations**

- Steel pipe production facilities in Düzce and Mersin Enciras
- Railway (rolling stock) manufacturing and overhauling in Sakarya and Sivas
- Bicycle production facility in İzmir <
- Benelux bicycle sales and distribution center in the Netherlands
- Wind Farm in Balıkesir
   BRIZA
- Hybrid Combined Cycle Power Plant in Karaman
- Solar power plants in Izmir and Balıkesir
- Logistics company in Istanbul GLOBER
- Real estate investment and development in Spain and Istanbul PIMRE ÖVGÜN

## **Steel Pipe | Overview**

- Broad geographic presence via production hubs in Northwest and South Turkey (Düzce and Mersin)
- 600k tons of production capacity per annum (Duzce Mill 450k tons, Mersin Mill 150k tons)
- Largest line pipe production capacity for HSAW in Europe, Turkey and Middle East under single roof
- Leader in HSAW production and export sales in Turkey