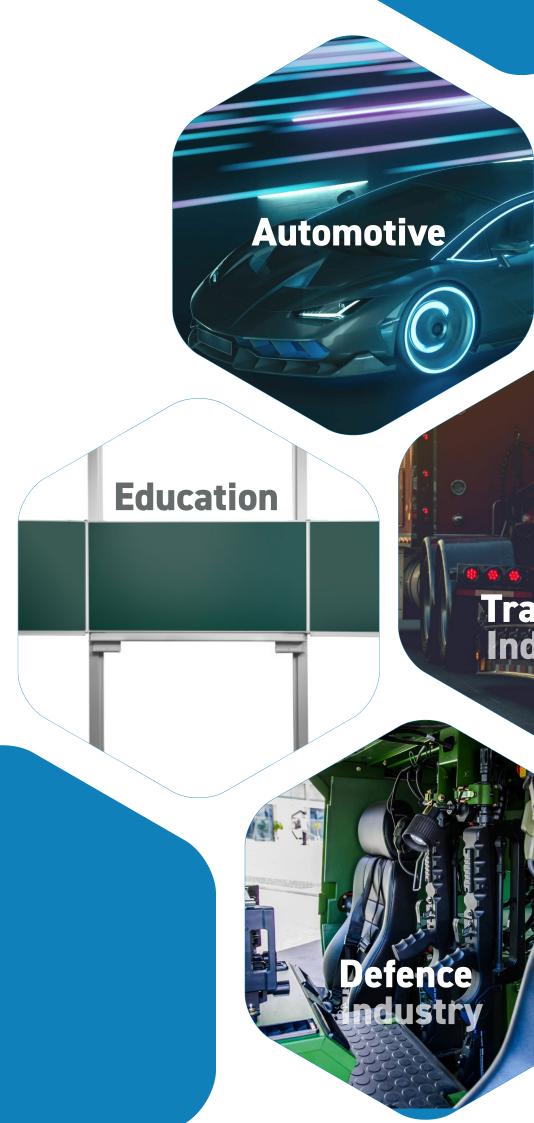

## SECTORS

- **AUTOMOTIVE**
- 2 EDUCATION
- 3 ON-BOARD CAR CARRIER SYSTEMS
- 4 SOLAR ENERGY
- 5 DEFENCE INDUSTRY
- 6 TRAILER INDUSTRY
- 7 STADIUM SEATS