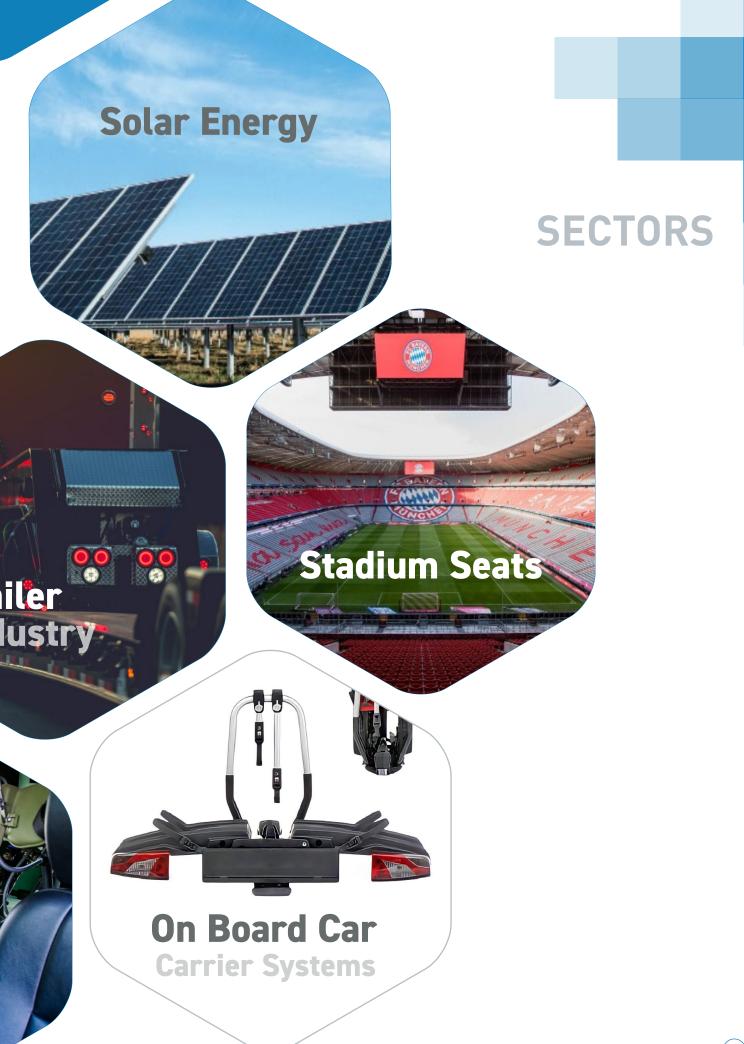

## SECTORS

- **AUTOMOTIVE**
- 2 EDUCATION
- 3 ON-BOARD CAR CARRIER SYSTEMS
- 4 SOLAR ENERGY
- 5 DEFENCE INDUSTRY
- 6 TRAILER INDUSTRY
- 7 STADIUM SEATS