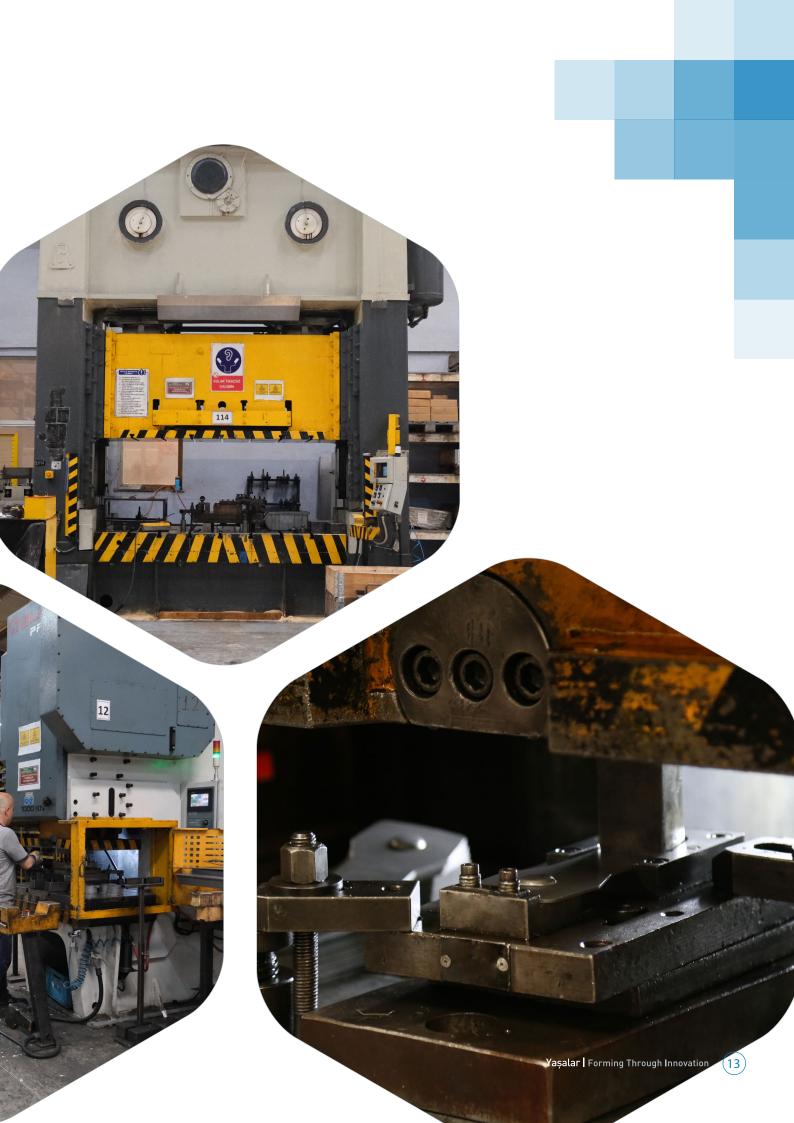

### **Press Line**

In our line we have eccentric and hydraulic presses from 10 tons up to 315 tons. We produce with high quality parts for variety industries supported with our experienced staff and precision press machines.