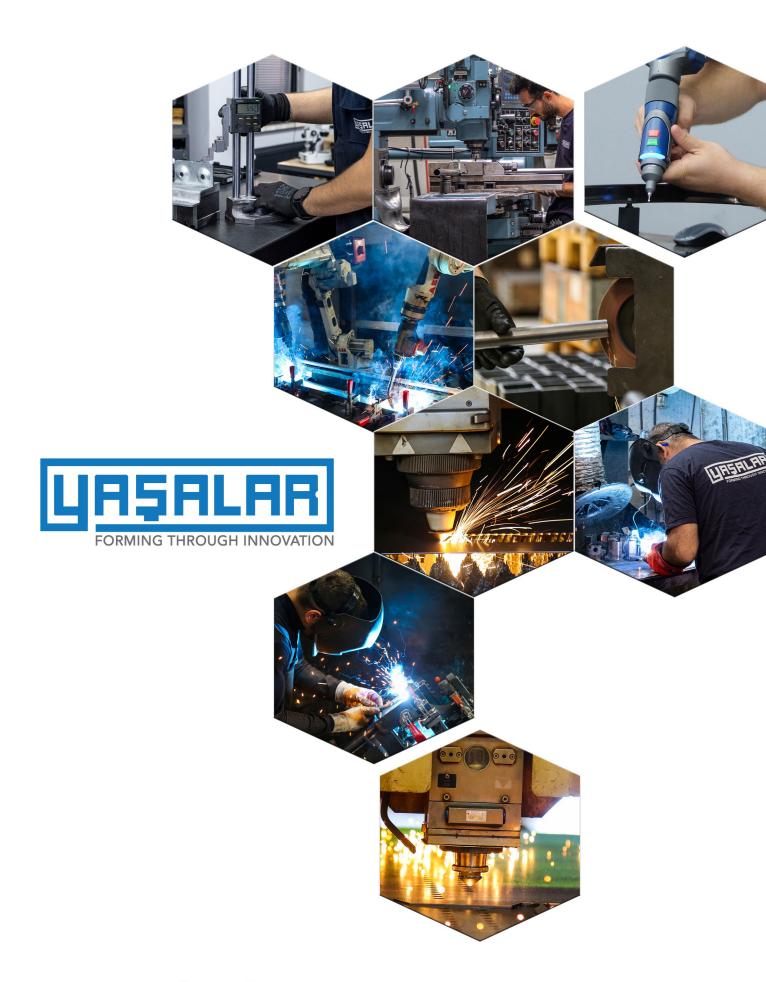

## **About Us**

Yaşalar was founded in Bursa in 1981 by Murat Yaşa. The long-term performance started in the 400 m2 workshop with individual performing, including world-class perspectives in the metal forming business.

As an expert in tooling, metal forming and high quality principles and the confidence of on-time delivery; Yaşalar has been able to mass-produce metal, stainless steel and aluminum parts for over 40 years in a diverse range of industries.

- **1** ENGINEERING CONSULTANCY
- TOOL JIG & FIXTURE DESIGN & PRODUCT
- 3 CNC LASER CUTTING
- 4 CNC ABKANT BENDING
- 5 PRESS LINE
- **6** TUBE FORMING
- 7 WELDING
- **8** MOUNTING PROCESS