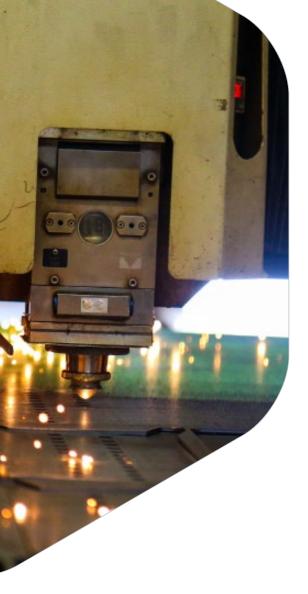

# CNC Laser Cutting

Our laser cutting line is experienced on the tight tolerances, speed and accuracy required of VVdemands. We are able to do the precise and economic cutting of steel sheets with 2KW, 4KW, 6KW fiber optic CNC laser cutting machines.