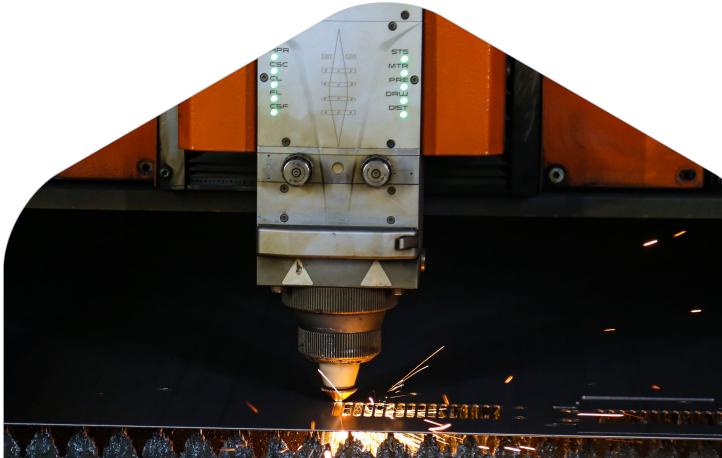

# CNC Laser Cutting

Our laser cutting line is experienced on the tight tolerances, speed and accuracy required of VVdemands. We are able to do the precise and economic cutting of steel sheets with 2KW, 4KW, 6KW fiber optic CNC laser cutting machines.