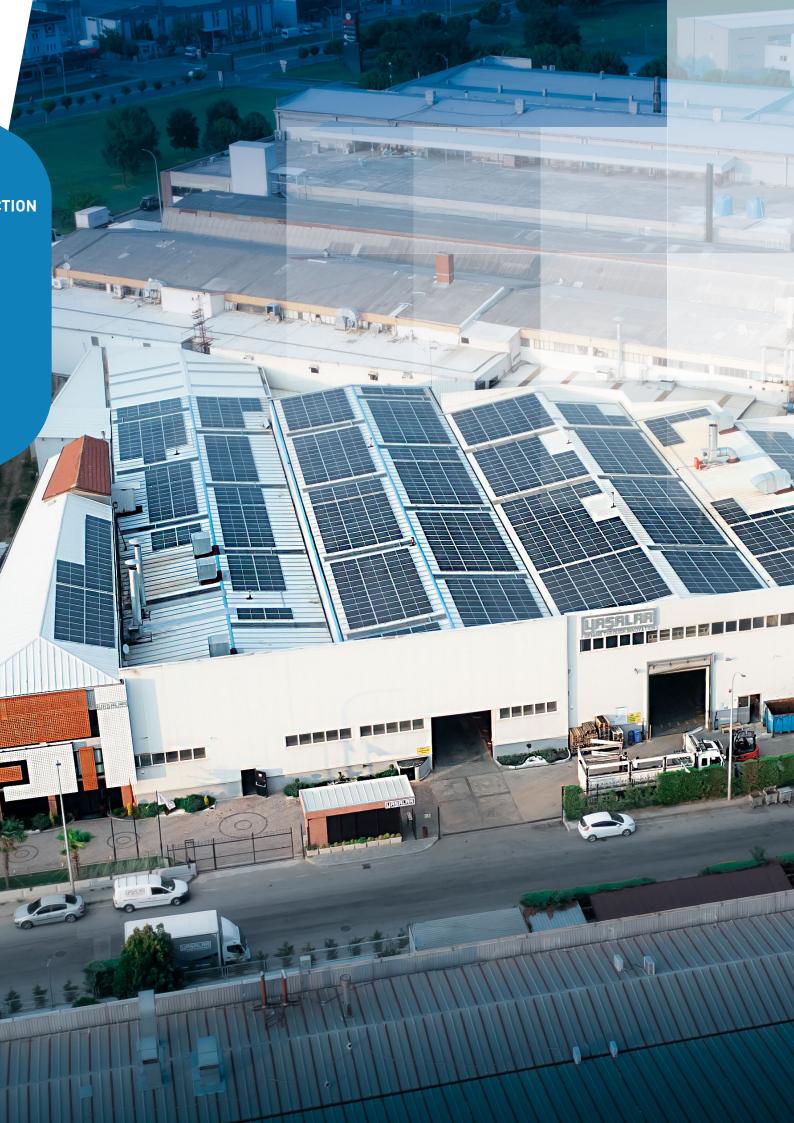

## **About Us**

Yaşalar was founded in Bursa in 1981 by Murat Yaşa. The long-term performance started in the 400 m2 workshop with individual performing, including world-class perspectives in the metal forming business.

As an expert in tooling, metal forming and high quality principles and the confidence of on-time delivery; Yaşalar has been able to mass-produce metal, stainless steel and aluminum parts for over 40 years in a diverse range of industries.