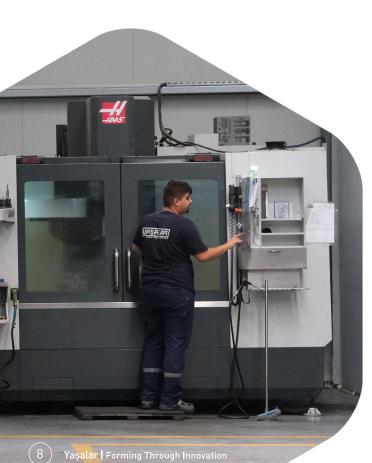

### **Press Line**

In our line we have eccentric and hydraulic presses from 10 tons up to 315 tons. We produce with high quality parts for variety industries supported with our experienced staff and precision press machines.