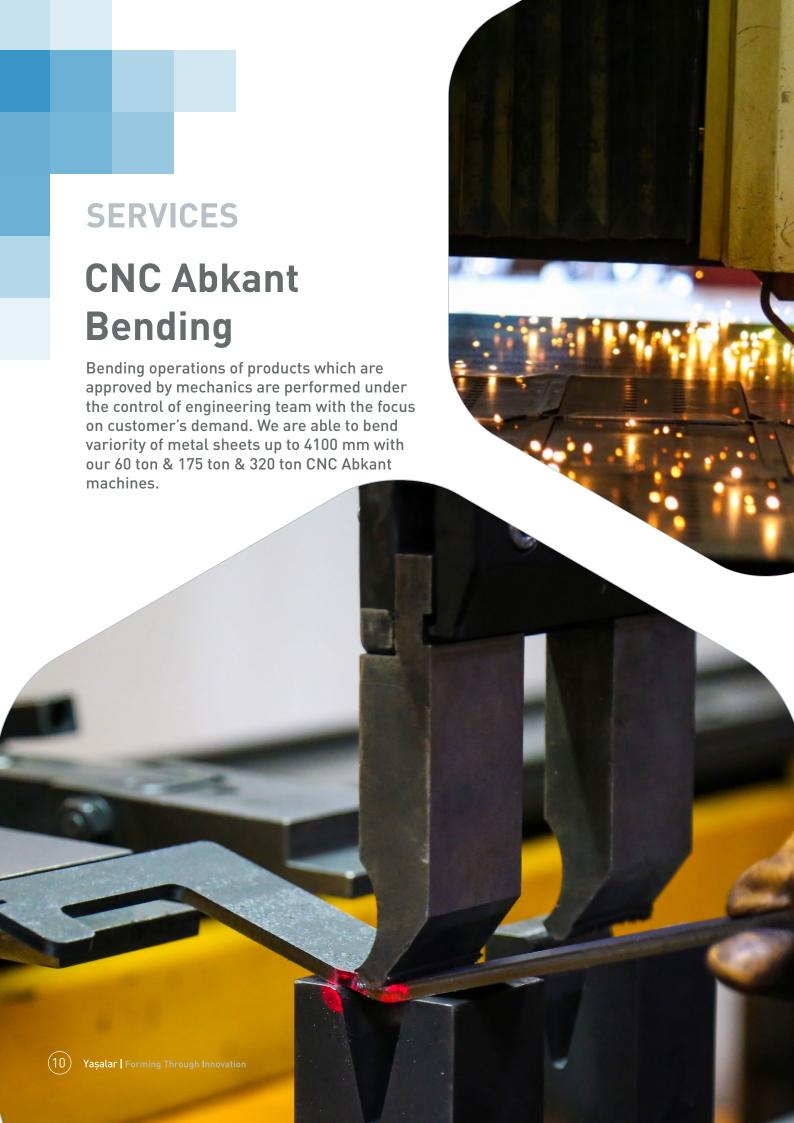

### **Press Line**

In our line we have eccentric and hydraulic presses from 10 tons up to 315 tons. We produce with high quality parts for variety industries supported with our experienced staff and precision press machines.