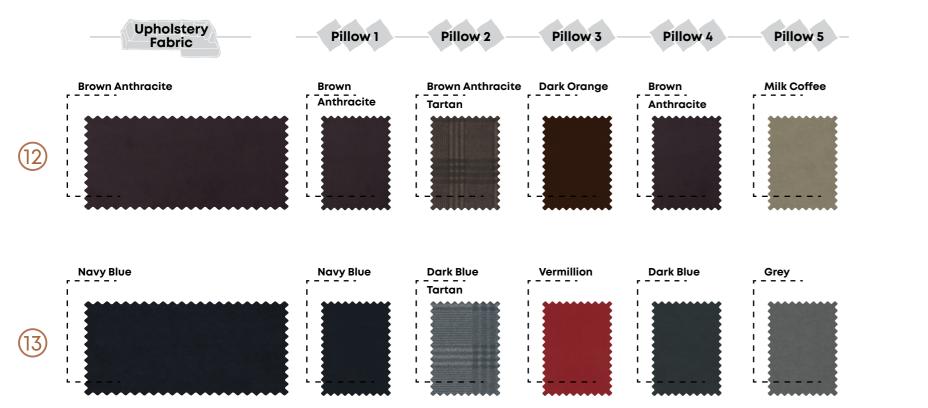

# Choose Your Fabric

You can choose from different styles of fabric combinations, which have been specified for MAYFAIR CORNER according to your taste and preference within each fabric combination.

CARBONDEEDDAREEDEDE

You can make a difference on the outlook of your home decoration with high quality fabrics, and plain or geometric patterned pillows.

Fabric Combinations 2

Fabric Combinations 3

the set of Fabric Combinations 4

14

Upholstery

Fabric

Fabric Combinations 5