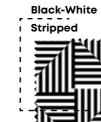

# Choose Your Fabric

You can choose from different styles of fabric combinations, which have been specified for MAYFAIR CORNER according to your taste and preference within each fabric combination.

CARBONDEEDDAREEDEDE

You can make a difference on the outlook of your home decoration with high quality fabrics, and plain or geometric patterned pillows.

Fabric Combinations 2

Fabric Combinations 3

the set of Fabric Combinations 4