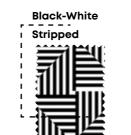

# Choose Your Fabric

You can choose from different styles of fabric combinations, which have been specified for MAYFAIR CORNER according to your taste and preference within each fabric combination.

CARBONDEEDDAREEDEDE

You can make a difference on the outlook of your home decoration with high quality fabrics, and plain or geometric patterned pillows.

Fabric Combinations 2

Fabric Combinations 3

the set of Fabric Combinations 4