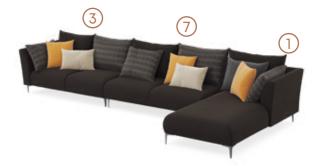

## CORNER MODULE COMBINATIONS

**MAYFAIR CORNER SET** has many options for you to create your dream corner set. For small living spaces, you can choose two-part modules, and you can use extra modules for larger areas. There is no limit to comfort and coziness you can get with the MAYFAIR CORNER SET.

\*Measurements are given in mm