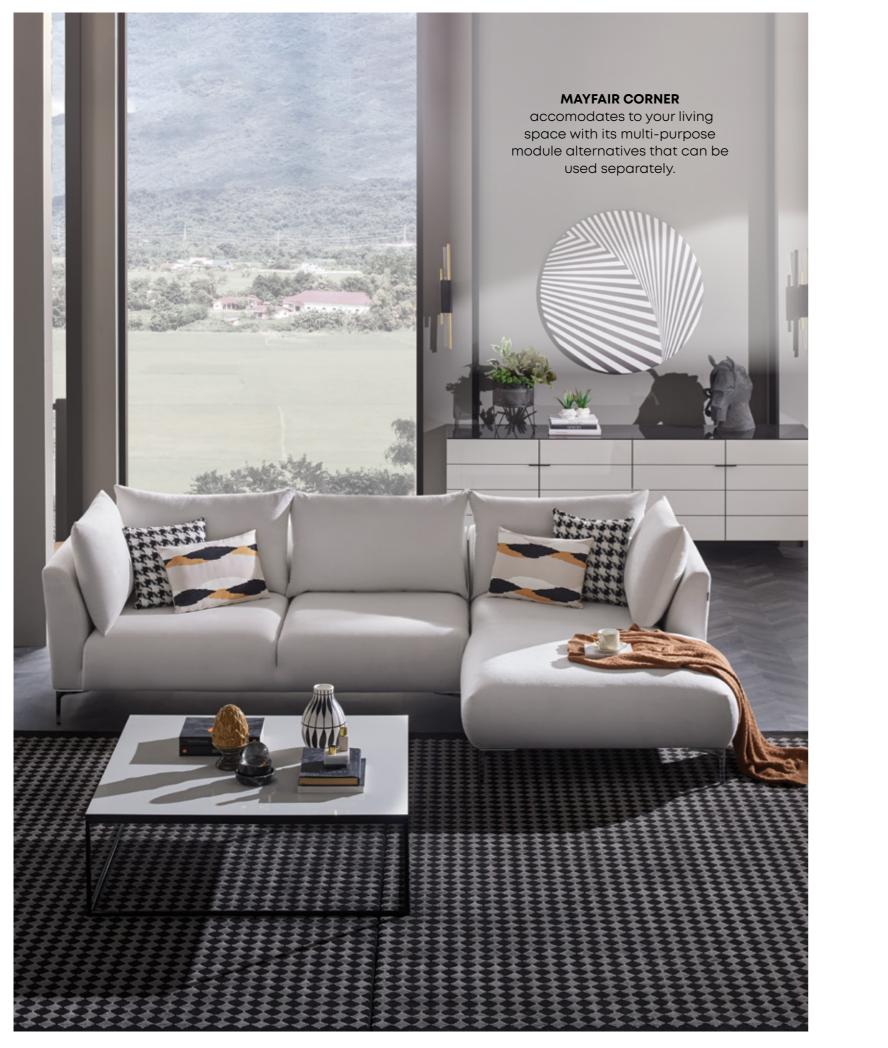

### **BRAND NEW CORNER OF COMFORT**

Sofas, the first thing that comes to mind when it comes to comfort at home, are essentials of decoration. The comfort offered by the sofas, which represent the comfort, peace and sense of belonging at home, gains a new dimension with the MAYFAIR CORNER SOFA.

### FEATURES

Mayfair Modular Corner Sofa Collection

> Unique design invites you into comfort with contemporary outlook in many combinations. **MAYFAIR CORNER**'s wide and plump seats are accomodated with cushions in different sizes, forms and patterns. Modern high metal legs bring a stylized interpretation to functionality.

366

-

Coziness, comfort and sense of belonging in the home are conveyed by sofas and getting a new dimension with **MAYFAIR CORNER.** 

man analin D.

A COMPANY

alata

8

MAYFAIR Armchair, the independent element of the corner sofa set is defining the borders of comfort zone while enriching the decoration.

## CORNER MODULE COMBINATIONS

**MAYFAIR CORNER SET** has many options for you to create your dream corner set. For small living spaces, you can choose two-part modules, and you can use extra modules for larger areas. There is no limit to comfort and coziness you can get with the MAYFAIR CORNER SET.