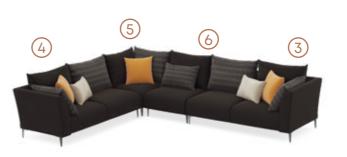

## CORNER MODULE COMBINATIONS

**MAYFAIR CORNER SET** has many options for you to create your dream corner set. For small living spaces, you can choose two-part modules, and you can use extra modules for larger areas. There is no limit to comfort and coziness you can get with the MAYFAIR CORNER SET.

\*Measurements are given in mm