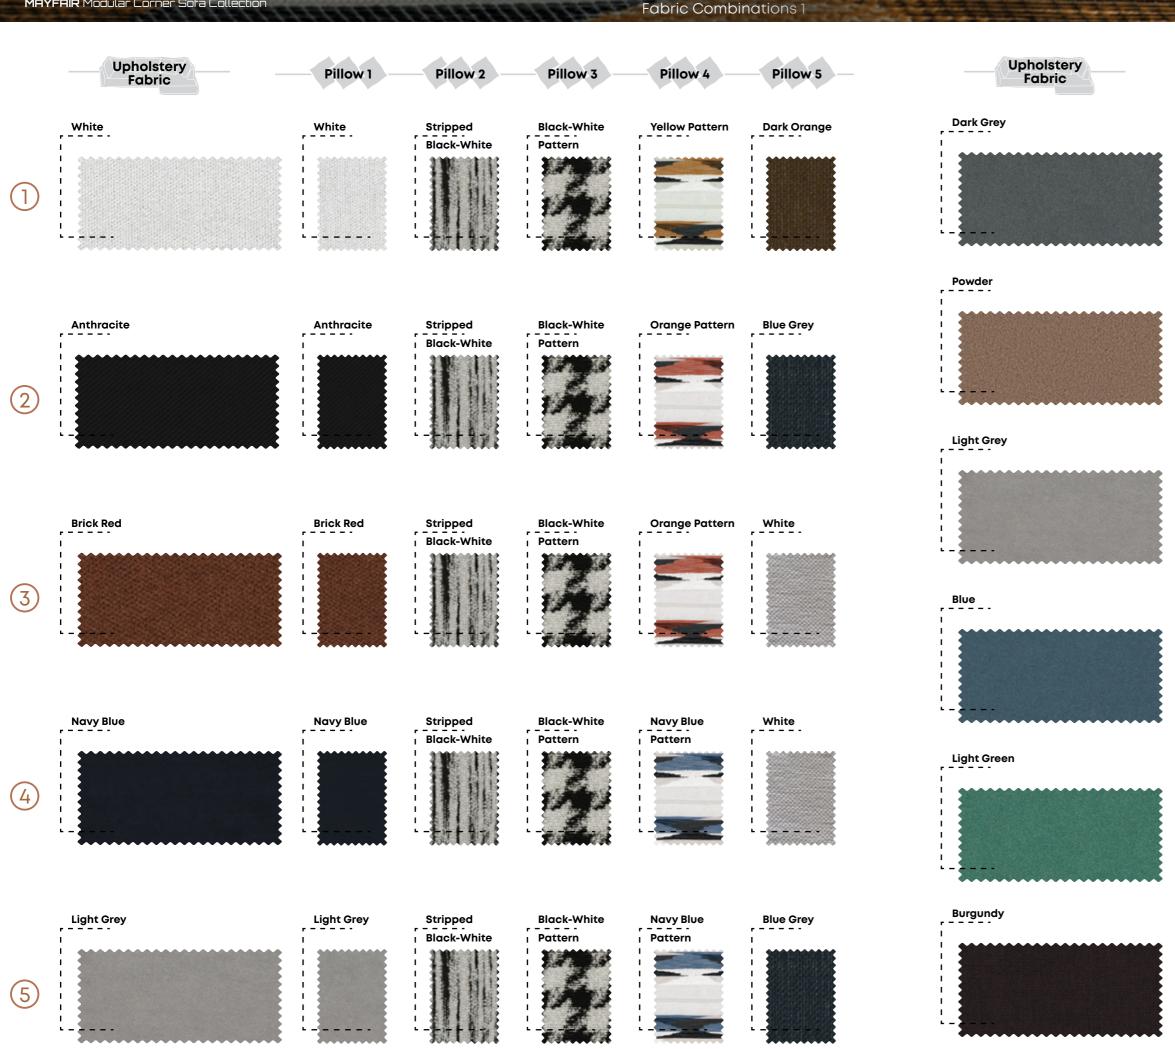

# Choose Your Fabric

You can choose from different styles of fabric combinations, which have been specified for MAYFAIR CORNER according to your taste and preference within each fabric combination.

CARBONDEEDDAREEDEDE

You can make a difference on the outlook of your home decoration with high quality fabrics, and plain or geometric patterned pillows.

Fabric Combinations 2

Fabric Combinations 3

the set of Fabric Combinations 4

14

Upholstery

Fabric

Fabric Combinations 5