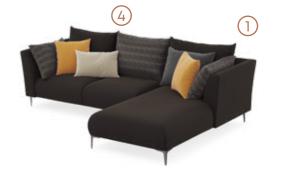

## CORNER MODULE COMBINATIONS

**MAYFAIR CORNER SET** has many options for you to create your dream corner set. For small living spaces, you can choose two-part modules, and you can use extra modules for larger areas. There is no limit to comfort and coziness you can get with the MAYFAIR CORNER SET.

\*Measurements are given in mm