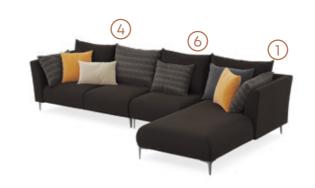

## CORNER MODULE COMBINATIONS

**MAYFAIR CORNER SET** has many options for you to create your dream corner set. For small living spaces, you can choose two-part modules, and you can use extra modules for larger areas. There is no limit to comfort and coziness you can get with the MAYFAIR CORNER SET.

\*Measurements are given in mm