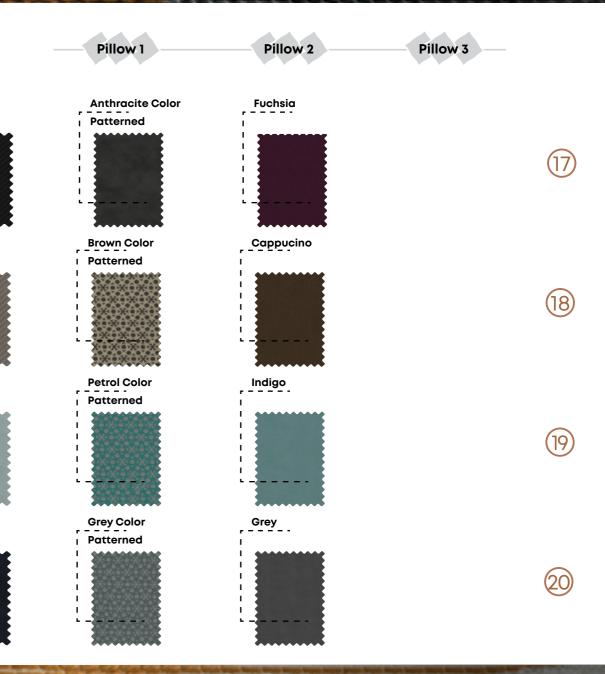

You can make a difference on the outlook of your home decoration with high quality fabrics, and plain or geometric patterned pillows.

Fabric Combinations 2

Fabric Combinations 3

the set of Fabric Combinations 4

14

Upholstery

Fabric

Fabric Combinations 5

#### Fabric Combinations 6

|   |       |   | R |
|---|-------|---|---|
| _ | Brown | n |   |
| į |       |   |   |
| ÷ |       |   | ľ |
| ÷ |       |   |   |
| i |       |   | F |
| Ŀ |       |   |   |