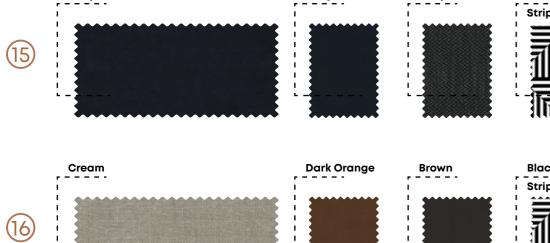

# Choose Your Fabric

You can choose from different styles of fabric combinations, which have been specified for MAYFAIR CORNER according to your taste and preference within each fabric combination.

CARBONDEEDDAREEDEDE

You can make a difference on the outlook of your home decoration with high quality fabrics, and plain or geometric patterned pillows.

Fabric Combinations 2

Fabric Combinations 3

the set of Fabric Combinations 4

Anthracite

Navy Blue

21