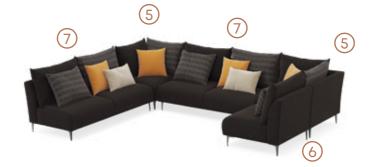

## CORNER MODULE COMBINATIONS

**MAYFAIR CORNER SET** has many options for you to create your dream corner set. For small living spaces, you can choose two-part modules, and you can use extra modules for larger areas. There is no limit to comfort and coziness you can get with the MAYFAIR CORNER SET.

\*Measurements are given in mm