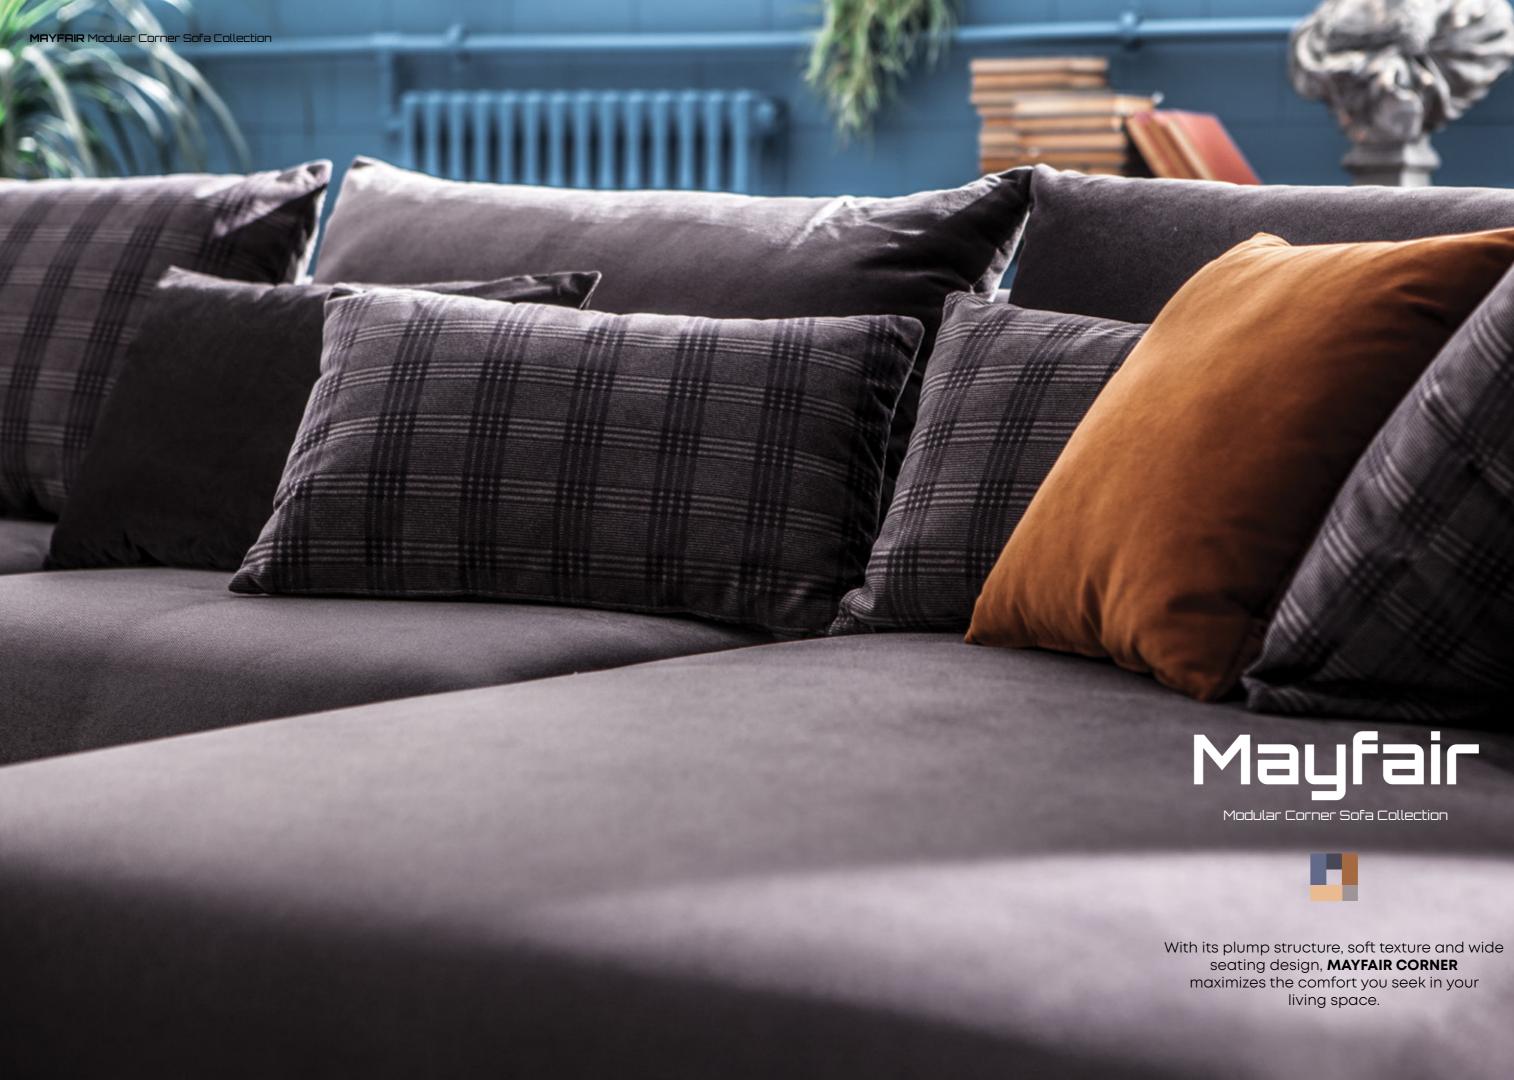

### FEATURES

Mayfair Modular Corner Sofa Collection

> Unique design invites you into comfort with contemporary outlook in many combinations. **MAYFAIR CORNER**'s wide and plump seats are accomodated with cushions in different sizes, forms and patterns. Modern high metal legs bring a stylized interpretation to functionality.

366

-

Coziness, comfort and sense of belonging in the home are conveyed by sofas and getting a new dimension with **MAYFAIR CORNER.** 

man analin D.

A COMPANY

alata

8

MAYFAIR Armchair, the independent element of the corner sofa set is defining the borders of comfort zone while enriching the decoration.