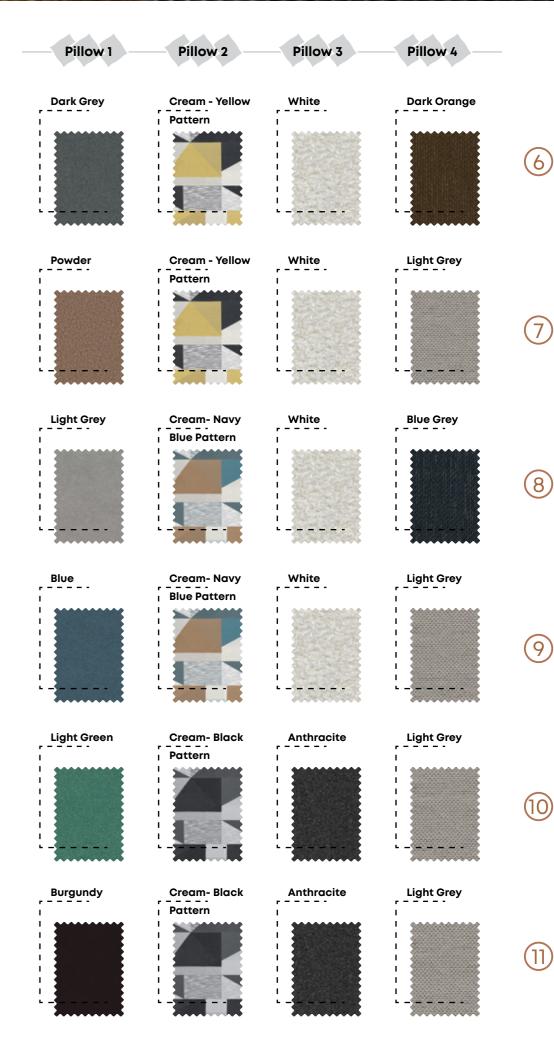

# Choose Your Fabric

You can choose from different styles of fabric combinations, which have been specified for MAYFAIR CORNER according to your taste and preference within each fabric combination.

CARBONDEEDDAREEDEDE

You can make a difference on the outlook of your home decoration with high quality fabrics, and plain or geometric patterned pillows.

Fabric Combinations 2

Fabric Combinations 3

the set of Fabric Combinations 4