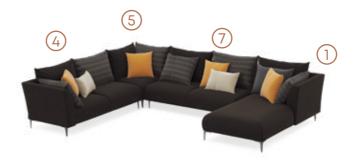

## CORNER MODULE COMBINATIONS

**MAYFAIR CORNER SET** has many options for you to create your dream corner set. For small living spaces, you can choose two-part modules, and you can use extra modules for larger areas. There is no limit to comfort and coziness you can get with the MAYFAIR CORNER SET.

\*Measurements are given in mm