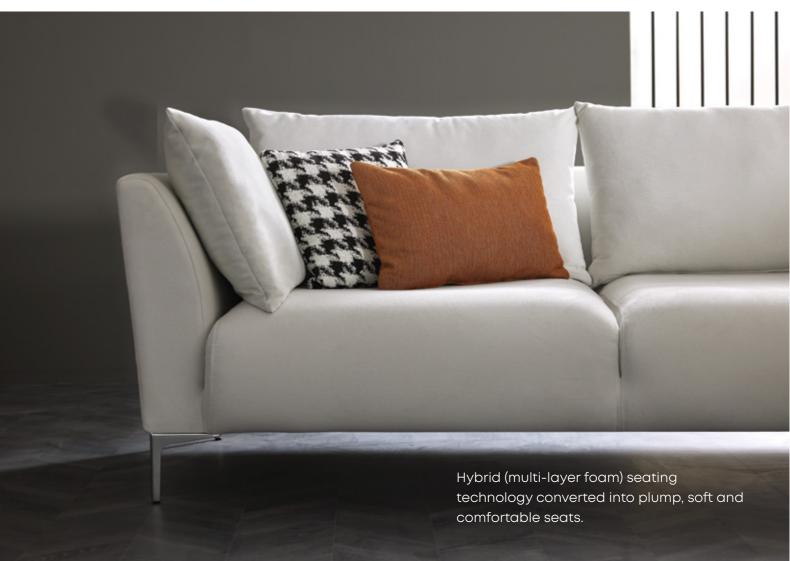

### FEATURES

Mayfair Modular Corner Sofa Collection

> Unique design invites you into comfort with contemporary outlook in many combinations. **MAYFAIR CORNER**'s wide and plump seats are accomodated with cushions in different sizes, forms and patterns. Modern high metal legs bring a stylized interpretation to functionality.

You can make a difference on the outlook of your home decoration with high quality fabrics, and plain or geometric patterned pillows.

Fabric Combinations 2

Fabric Combinations 3

the set of Fabric Combinations 4