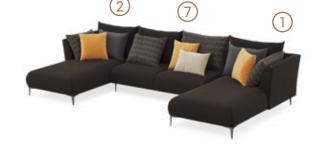

## CORNER MODULE COMBINATIONS

**MAYFAIR CORNER SET** has many options for you to create your dream corner set. For small living spaces, you can choose two-part modules, and you can use extra modules for larger areas. There is no limit to comfort and coziness you can get with the MAYFAIR CORNER SET.

\*Measurements are given in mm