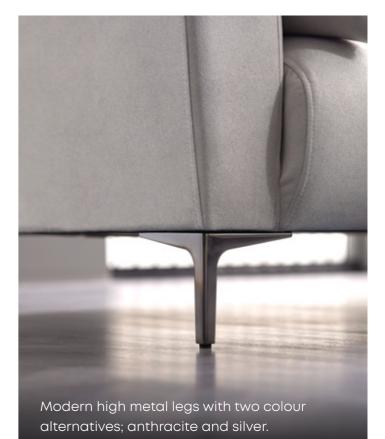

### FEATURES

Mayfair Modular Corner Sofa Collection

> Unique design invites you into comfort with contemporary outlook in many combinations. **MAYFAIR CORNER**'s wide and plump seats are accomodated with cushions in different sizes, forms and patterns. Modern high metal legs bring a stylized interpretation to functionality.