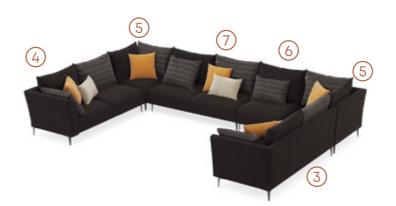

## CORNER MODULE COMBINATIONS

**MAYFAIR CORNER SET** has many options for you to create your dream corner set. For small living spaces, you can choose two-part modules, and you can use extra modules for larger areas. There is no limit to comfort and coziness you can get with the MAYFAIR CORNER SET.

\*Measurements are given in mm