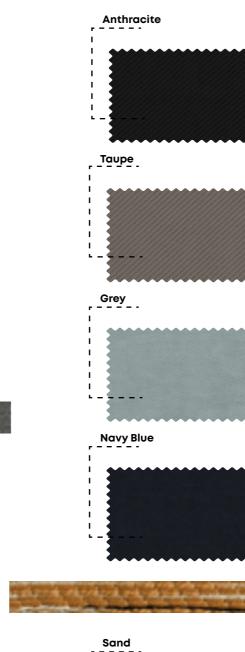

# Choose Your Fabric

You can choose from different styles of fabric combinations, which have been specified for MAYFAIR CORNER according to your taste and preference within each fabric combination.

CARBONDEEDDAREEDEDE

You can make a difference on the outlook of your home decoration with high quality fabrics, and plain or geometric patterned pillows.

Fabric Combinations 2

Fabric Combinations 3

the set of Fabric Combinations 4

14

Upholstery

Fabric

Fabric Combinations 5

#### Fabric Combinations 6

|   |       |   | R |
|---|-------|---|---|
| _ | Brown | n |   |
| į |       |   |   |
| ÷ |       |   | ľ |
| ÷ |       |   |   |
| i |       |   | F |
| Ŀ |       |   |   |

Anthracite

Navy Blue

21