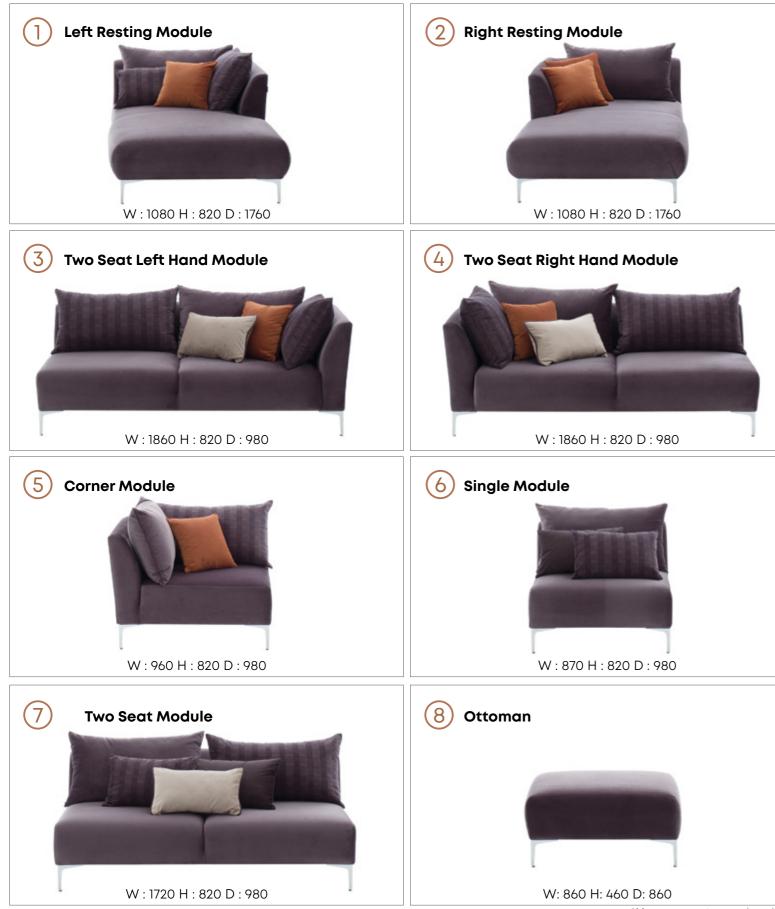

## CORNER MODULE COMBINATIONS

**MAYFAIR CORNER SET** has many options for you to create your dream corner set. For small living spaces, you can choose two-part modules, and you can use extra modules for larger areas. There is no limit to comfort and coziness you can get with the MAYFAIR CORNER SET.

\*Measurements are given in mm