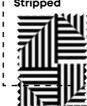

# Choose Your Fabric

You can choose from different styles of fabric combinations, which have been specified for MAYFAIR CORNER according to your taste and preference within each fabric combination.

CARBONDEEDDAREEDEDE

You can make a difference on the outlook of your home decoration with high quality fabrics, and plain or geometric patterned pillows.

Fabric Combinations 2

Fabric Combinations 3

the set of Fabric Combinations 4