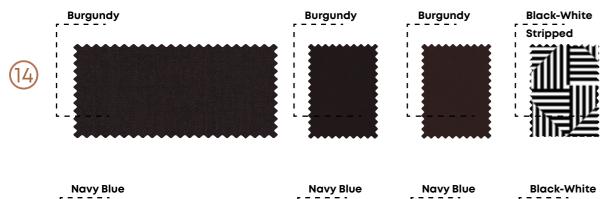

# Choose Your Fabric

You can choose from different styles of fabric combinations, which have been specified for MAYFAIR CORNER according to your taste and preference within each fabric combination.

CARBONDEEDDAREEDEDE

You can make a difference on the outlook of your home decoration with high quality fabrics, and plain or geometric patterned pillows.

Fabric Combinations 2

Fabric Combinations 3

the set of Fabric Combinations 4

#### Fabric Combinations 6

|   |       |   | R |
|---|-------|---|---|
| _ | Brown | n |   |
| į |       |   |   |
| ÷ |       |   | ľ |
| ÷ |       |   |   |
| i |       |   | F |
| Ŀ |       |   |   |