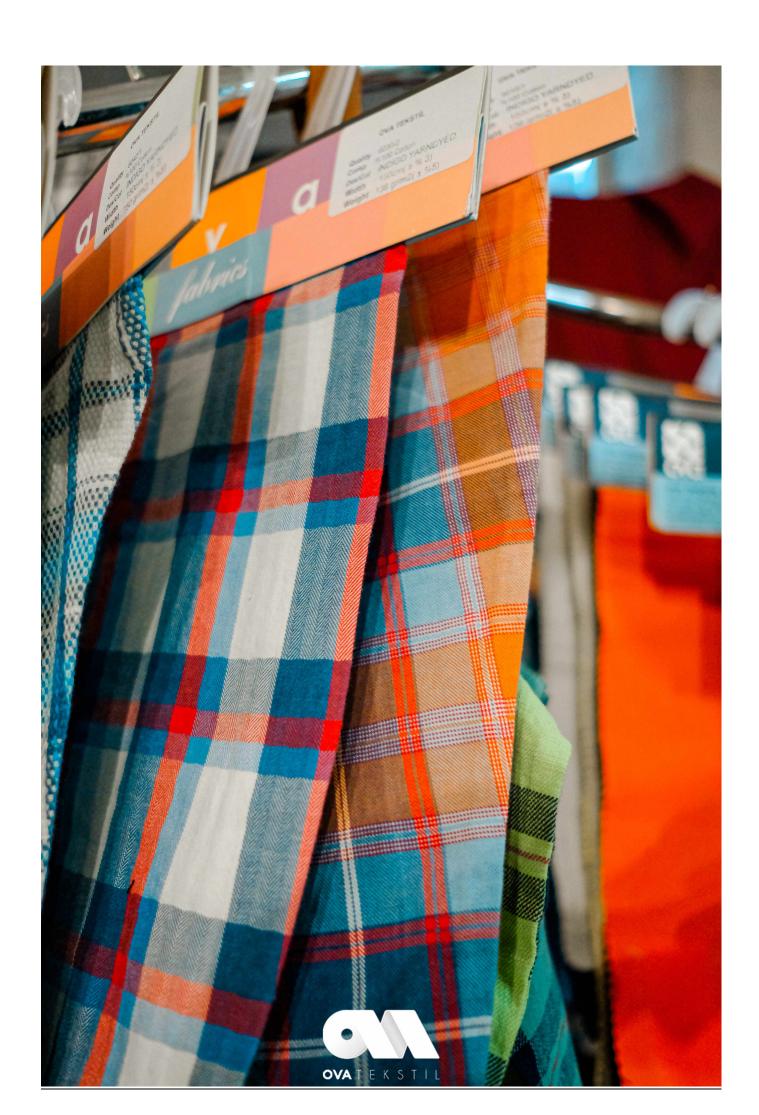

#### **BOTTOMS:**

Cotton & Cotton Blends (Cotton/Linen ,Cotton/Tencel,Cotton/Pes) with compact long staple yarns (high density)

Indigo Piece dye and Yarn dyed(Rope dyeing) ,Sulphur &Delave yarn dyed collection (Cotton;Cotton/Linen,Cotton/Tencel)

#### **TOPS:**

Cotton&CottonBlends(indigo yarn dyed collection for Shirting)

Polyester/viscose yarn dyed qualites for smartwear

Wool&wool blends (streigen) for smartwear