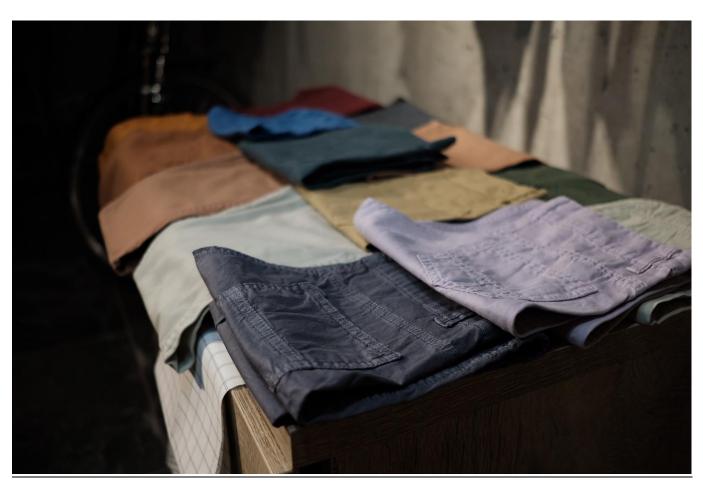

Our fabric collection consists of sportswear and smart wear division

Sportswear division: Consists of cotton and blends (flat &yarn dyed) with wide range of sports&casual collection also included reactive and indigo yarn dyed group (tops&buttoms). Cotton, Tencel, Polyter, Viscose, Linen and blended fabrics are available.

Smartwear Division: consists of poly/viscose yarn dyed and flat fabrics; we also have a special loomstate which has a facility of weaving Wool&Blends (Streigen wool). Poly/Viscose, Linen, Cotton, Wool and blended fabrics are available.

#### **BOTTOMS:**

Cotton & Cotton Blends (Cotton/Linen ,Cotton/Tencel,Cotton/Pes) with compact long staple yarns (high density)

Indigo Piece dye and Yarn dyed(Rope dyeing) ,Sulphur &Delave yarn dyed collection (Cotton;Cotton/Linen,Cotton/Tencel)

Polyester/viscose yarn dyed qualities for smartwear

Wool&wool blends (streigen) for smartwear

#### **TOPS:**

Cotton&CottonBlends(indigo yarn dyed collection for Shirting)

Polyester/viscose yarn dyed qualites for smartwear

Wool&wool blends (streigen) for smartwear