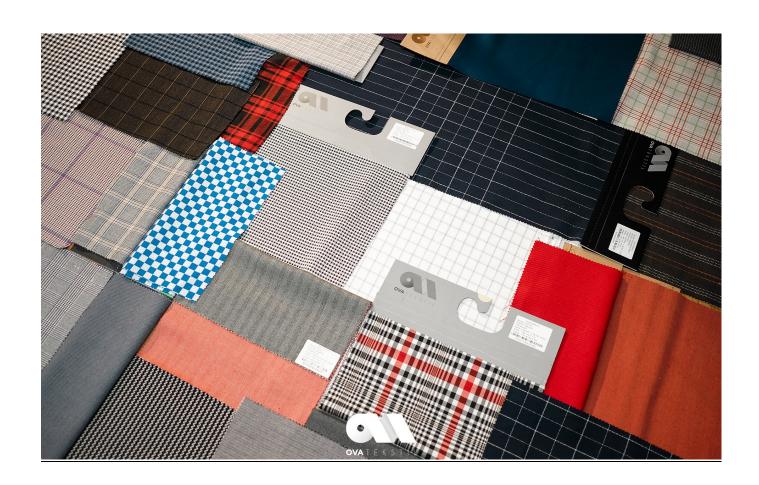

Our fabric collection consists of sportswear and smart wear division

Sportswear division: Consists of cotton and blends (flat &yarn dyed) with wide range of sports&casual collection also included reactive and indigo yarn dyed group (tops&buttoms). Cotton, Tencel, Polyter, Viscose, Linen and blended fabrics are available.

Smartwear Division: consists of poly/viscose yarn dyed and flat fabrics; we also have a special loomstate which has a facility of weaving Wool&Blends (Streigen wool). Poly/Viscose, Linen, Cotton, Wool and blended fabrics are available.