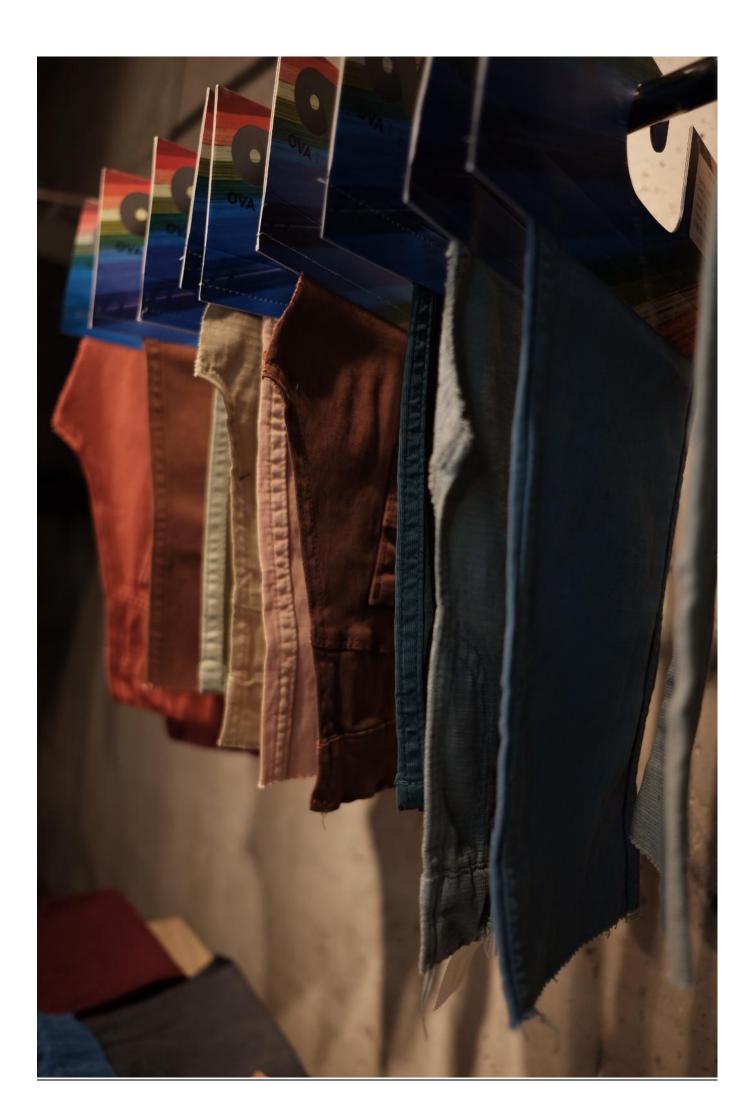

#### **BOTTOMS:**

Cotton & Cotton Blends (Cotton/Linen ,Cotton/Tencel,Cotton/Pes) with compact long staple yarns (high density)

Indigo Piece dye and Yarn dyed(Rope dyeing) ,Sulphur &Delave yarn dyed collection (Cotton;Cotton/Linen,Cotton/Tencel)

#### **TOPS:**

Cotton&CottonBlends(indigo yarn dyed collection for Shirting)

Polyester/viscose yarn dyed qualites for smartwear

Wool&wool blends (streigen) for smartwear