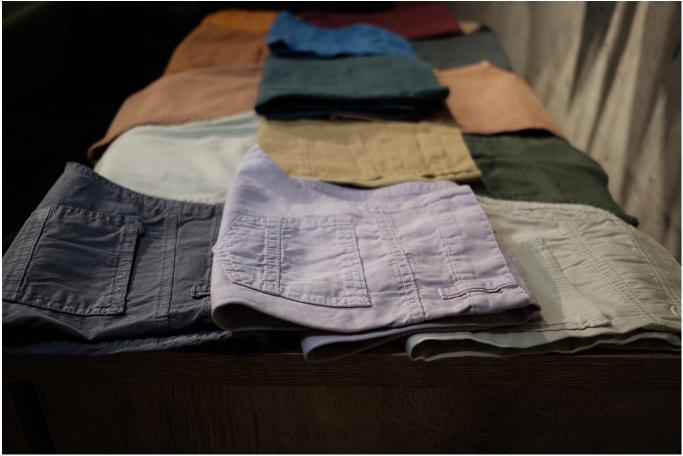

Our fabric collection consists of sportswear and smart wear division

Sportswear division: Consists of cotton and blends (flat &yarn dyed) with wide range of sports&casual collection also included reactive and indigo yarn dyed group (tops&buttoms). Cotton, Tencel, Polyter, Viscose, Linen and blended fabrics are available.

Smartwear Division: consists of poly/viscose yarn dyed and flat fabrics; we also have a special loomstate which has a facility of weaving Wool&Blends (Streigen wool). Poly/Viscose, Linen, Cotton, Wool and blended fabrics are available.

#### **BOTTOMS:**

Cotton & Cotton Blends (Cotton/Linen ,Cotton/Tencel,Cotton/Pes) with compact long staple yarns (high density)

Indigo Piece dye and Yarn dyed(Rope dyeing) ,Sulphur &Delave yarn dyed collection (Cotton;Cotton/Linen,Cotton/Tencel)

Polyester/viscose yarn dyed qualities for smartwear

Wool&wool blends (streigen) for smartwear

#### **TOPS:**

Cotton&CottonBlends(indigo yarn dyed collection for Shirting)

Polyester/viscose yarn dyed qualites for smartwear

Wool&wool blends (streigen) for smartwear