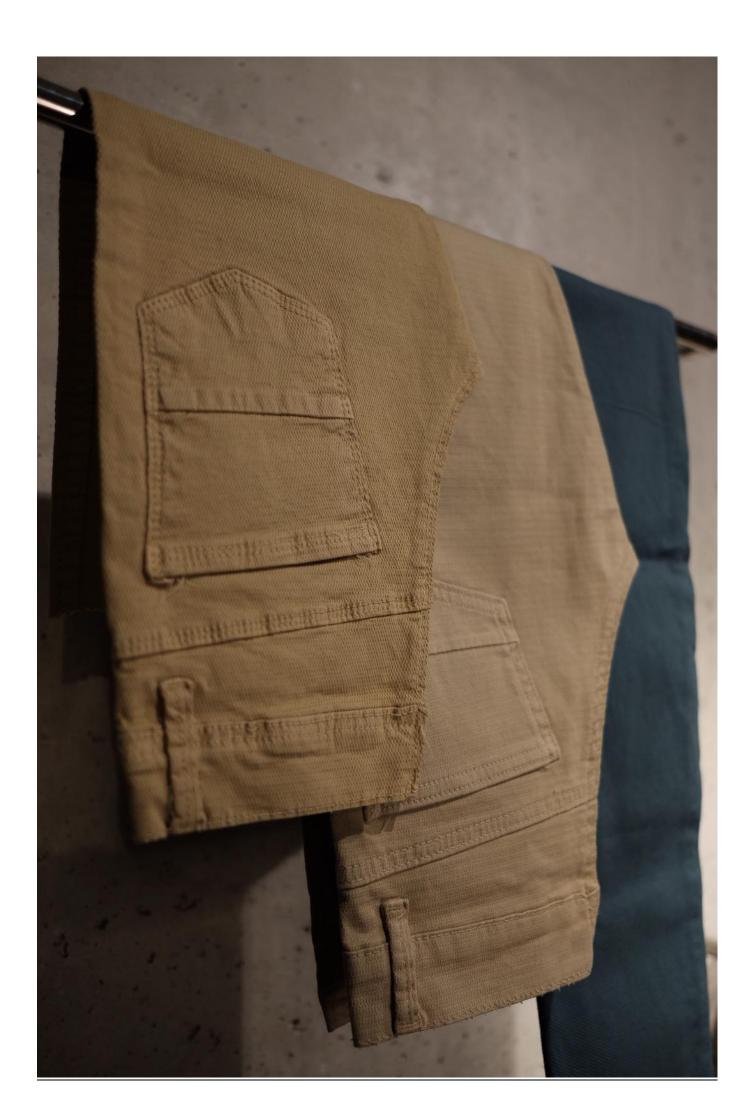

#### **BOTTOMS:**

Cotton & Cotton Blends (Cotton/Linen ,Cotton/Tencel,Cotton/Pes) with compact long staple yarns (high density)

Indigo Piece dye and Yarn dyed(Rope dyeing) ,Sulphur &Delave yarn dyed collection (Cotton;Cotton/Linen,Cotton/Tencel)

#### **TOPS:**

Cotton&CottonBlends(indigo yarn dyed collection for Shirting)

Polyester/viscose yarn dyed qualites for smartwear

Wool&wool blends (streigen) for smartwear