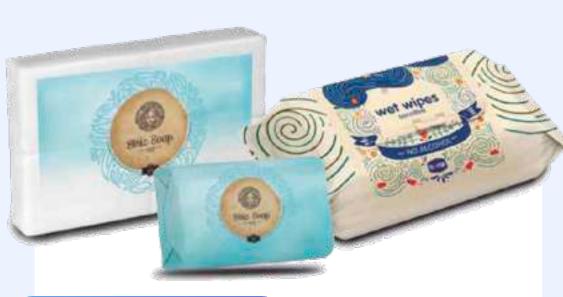

### Hygiene Products

- PE or PP based film laminated with BOPET, BOPA or Alu foil
- High resistant against solvent or chemicals
- Rotogravure Printing up to 11 colours with matt lacquer

- PE or PP based film laminated with BOPET, BOPA or Alu foil.
- High physical properties
- Rotogravure Printing up to 11 colours with matt lacquer
- High resistant against solvent or chemicals