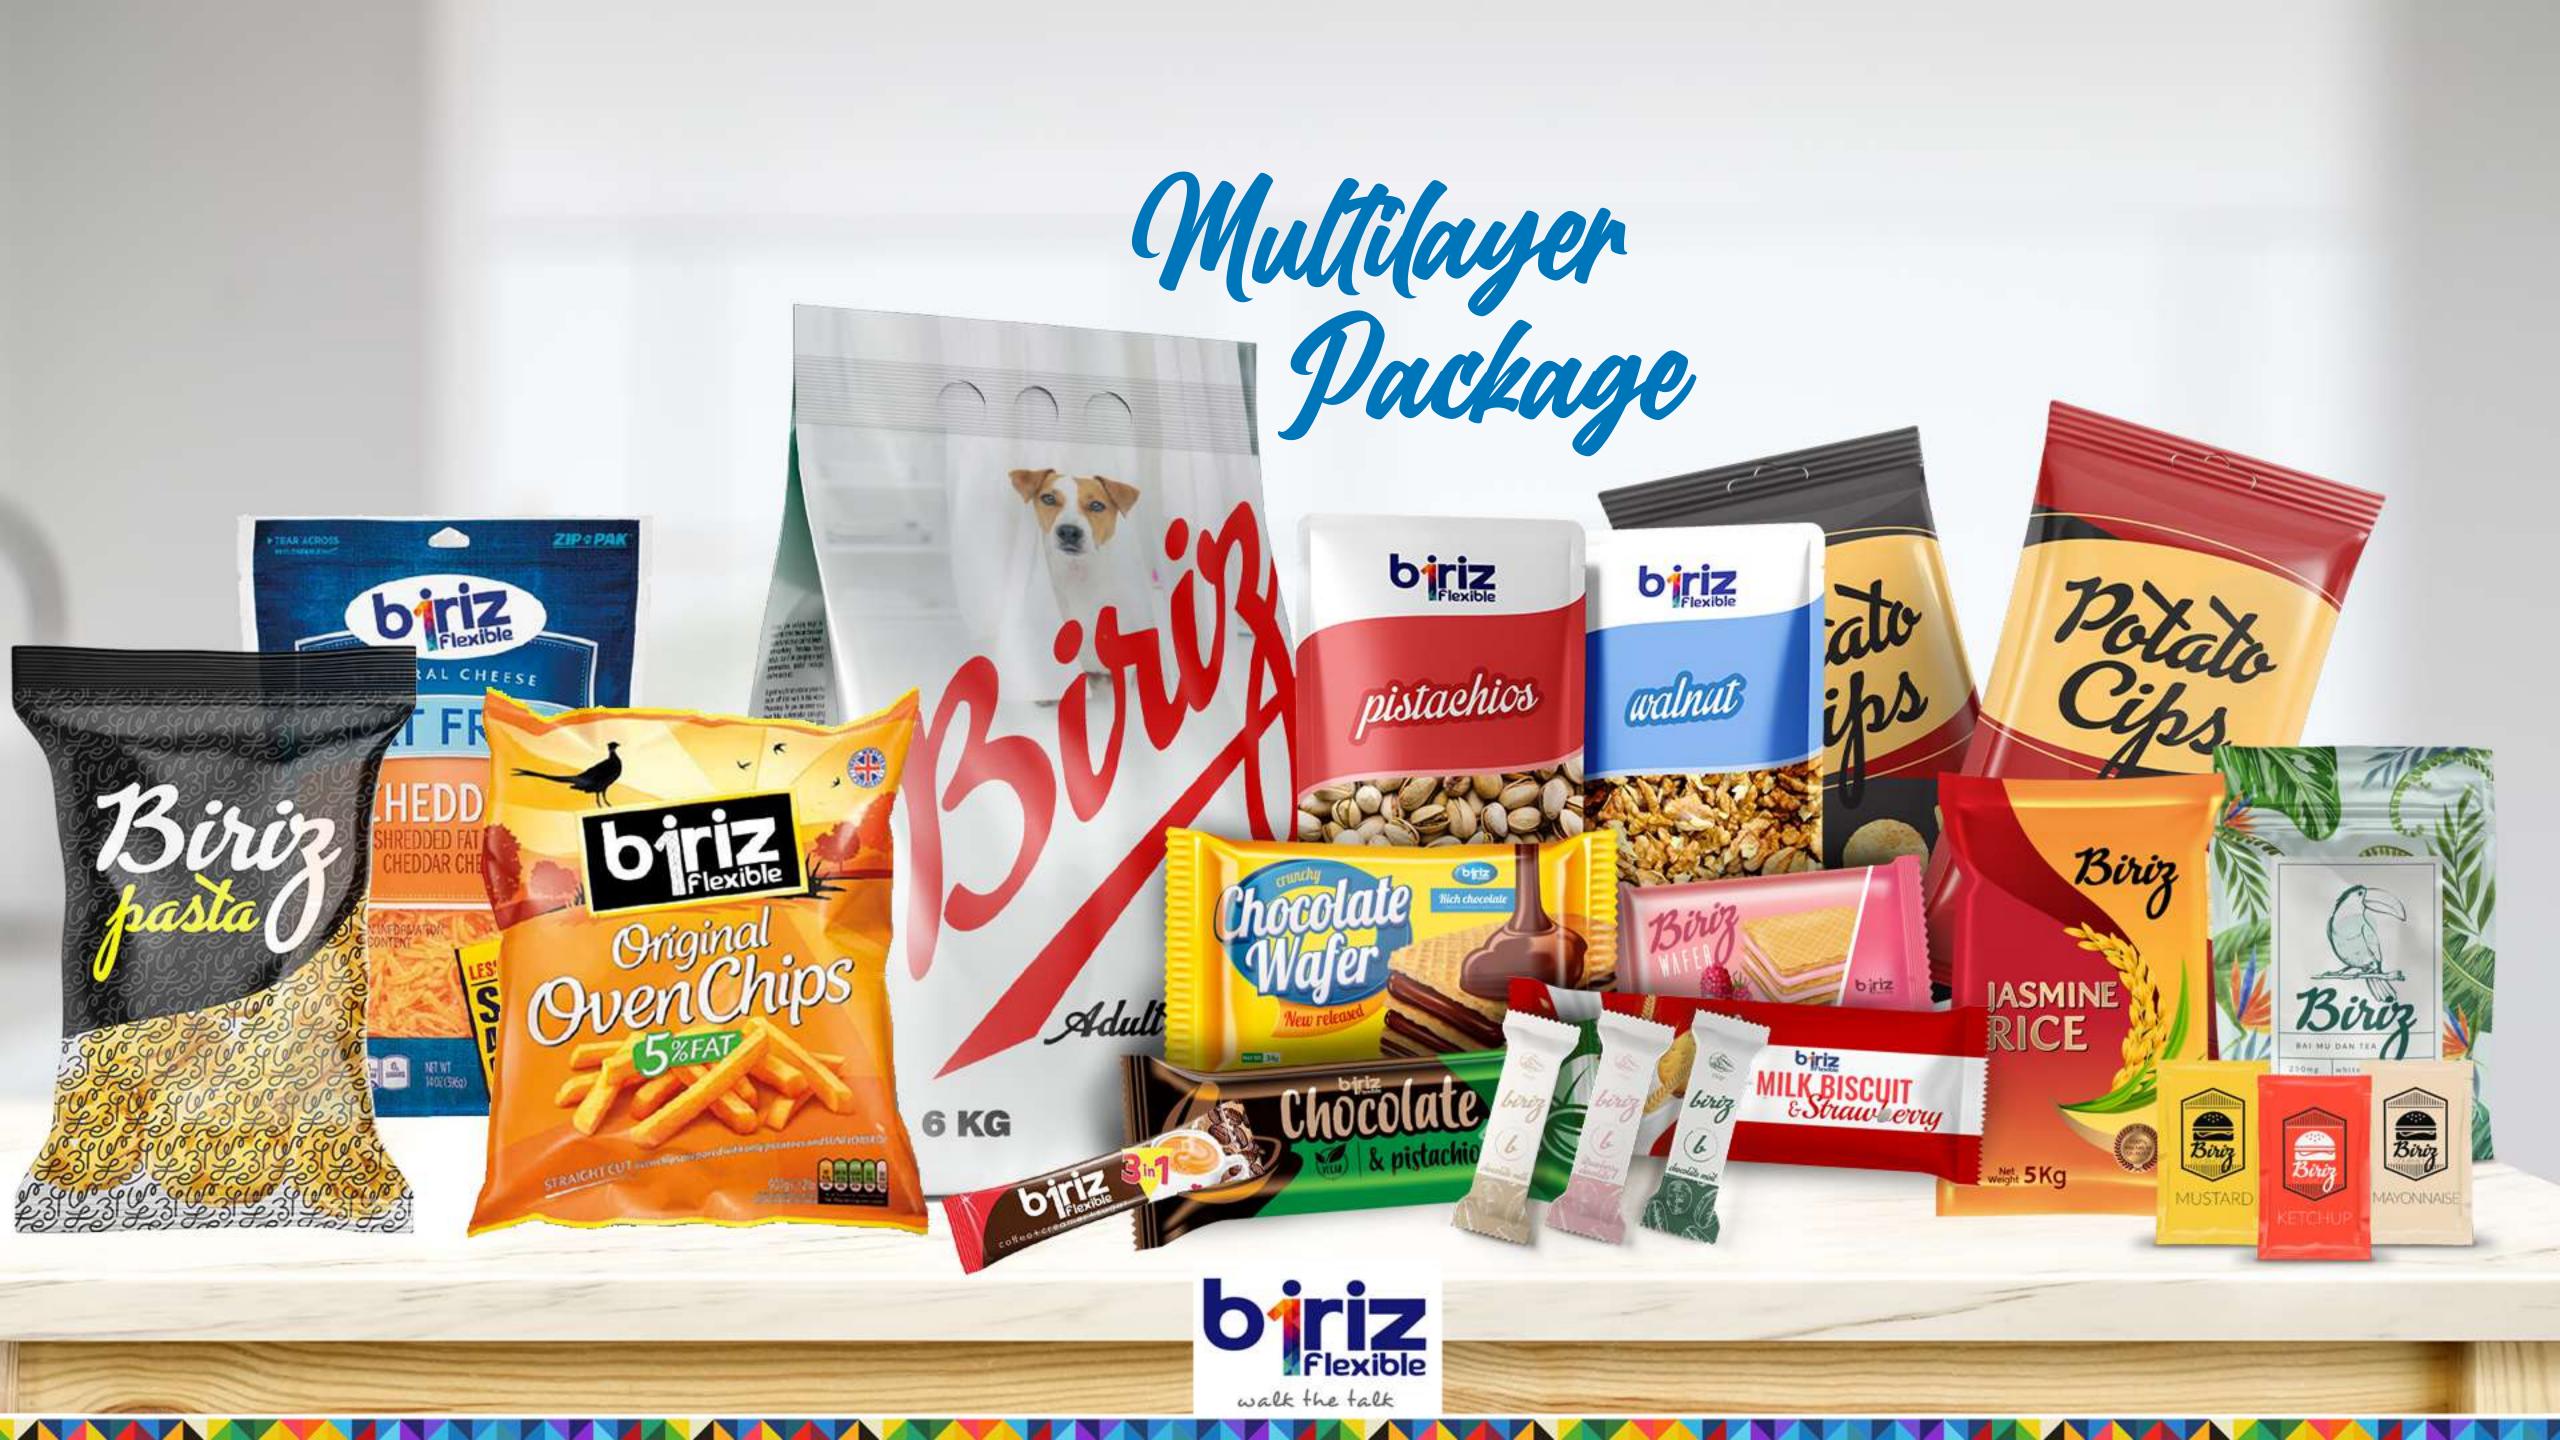

nd quality of the semi-finished product which will be sent to the next department. Through use of CANIAS (ERP), information and worflow is quickly archieved between the units.

## STORING&PACKAGING











#### **Confectionary and Ice Cream**

- Based on PP films, papper
- Rotogravure Printing up to 11 colours
- Cold seal application
- Partial or full matt lacquer application
- Twist Films
- Suitable for high speed machines
- Suitable inks for deep freze conditions

# tion of the second seco

## NON-FOOD

#### **Instant Drink Label**

- Water, Fruit Juice or Swede bottle labels
- Based on PP films
- Rotogravure Printing up to 11 colours
- Partial or full matt lacquer application
- Suitable for high speed machines High quality for low density films
- Films with static and anti-static







#### Frozen Food or Ice Cream Packaging

- PE or PP based films laminated with BOPET, BOPP
- High physical resistant for deepfreeze
- Rotogravure Printing up to 11
   colours with matt lacquer or
   cold seal



#### Meet & Cheese Packaging

- High Barrier PE or PP based
   films laminated with PET or
   BOPA
- Lidding films with easypeel property with high clarity
- Antifog property Suitable for pasteurization or sterilization processes
- Rotogravure Printing up to 11
   colors wit matt lacquer
- Both sides printing on desired structure

## Food



## Pet Food Packaging

- Rotogravure Printing up to 11
   colours with matt lacquer
- PE or PP based film laminated with BOPET, BOPA or Alu foil.
- Suitable for pasteurization or sterilization processes
- Standup, side gusseted, block
   bo