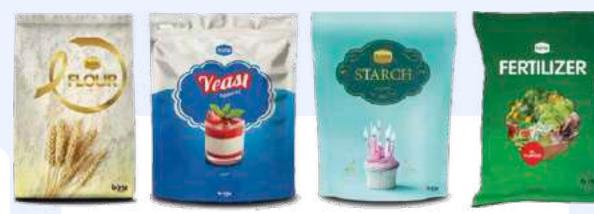

### Yeast, Starch, Fertilizer

- High lamination strength
- Suitable for high speed machines
- Matt or bright products
- Stable thickness and physical properties