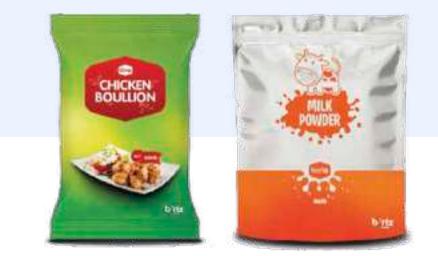

## Bouillon Packaging

- Protection against light
- High quality lamination
- High barrier properties
- Rotogravure Printing up to 11
   colours with matt lacquer