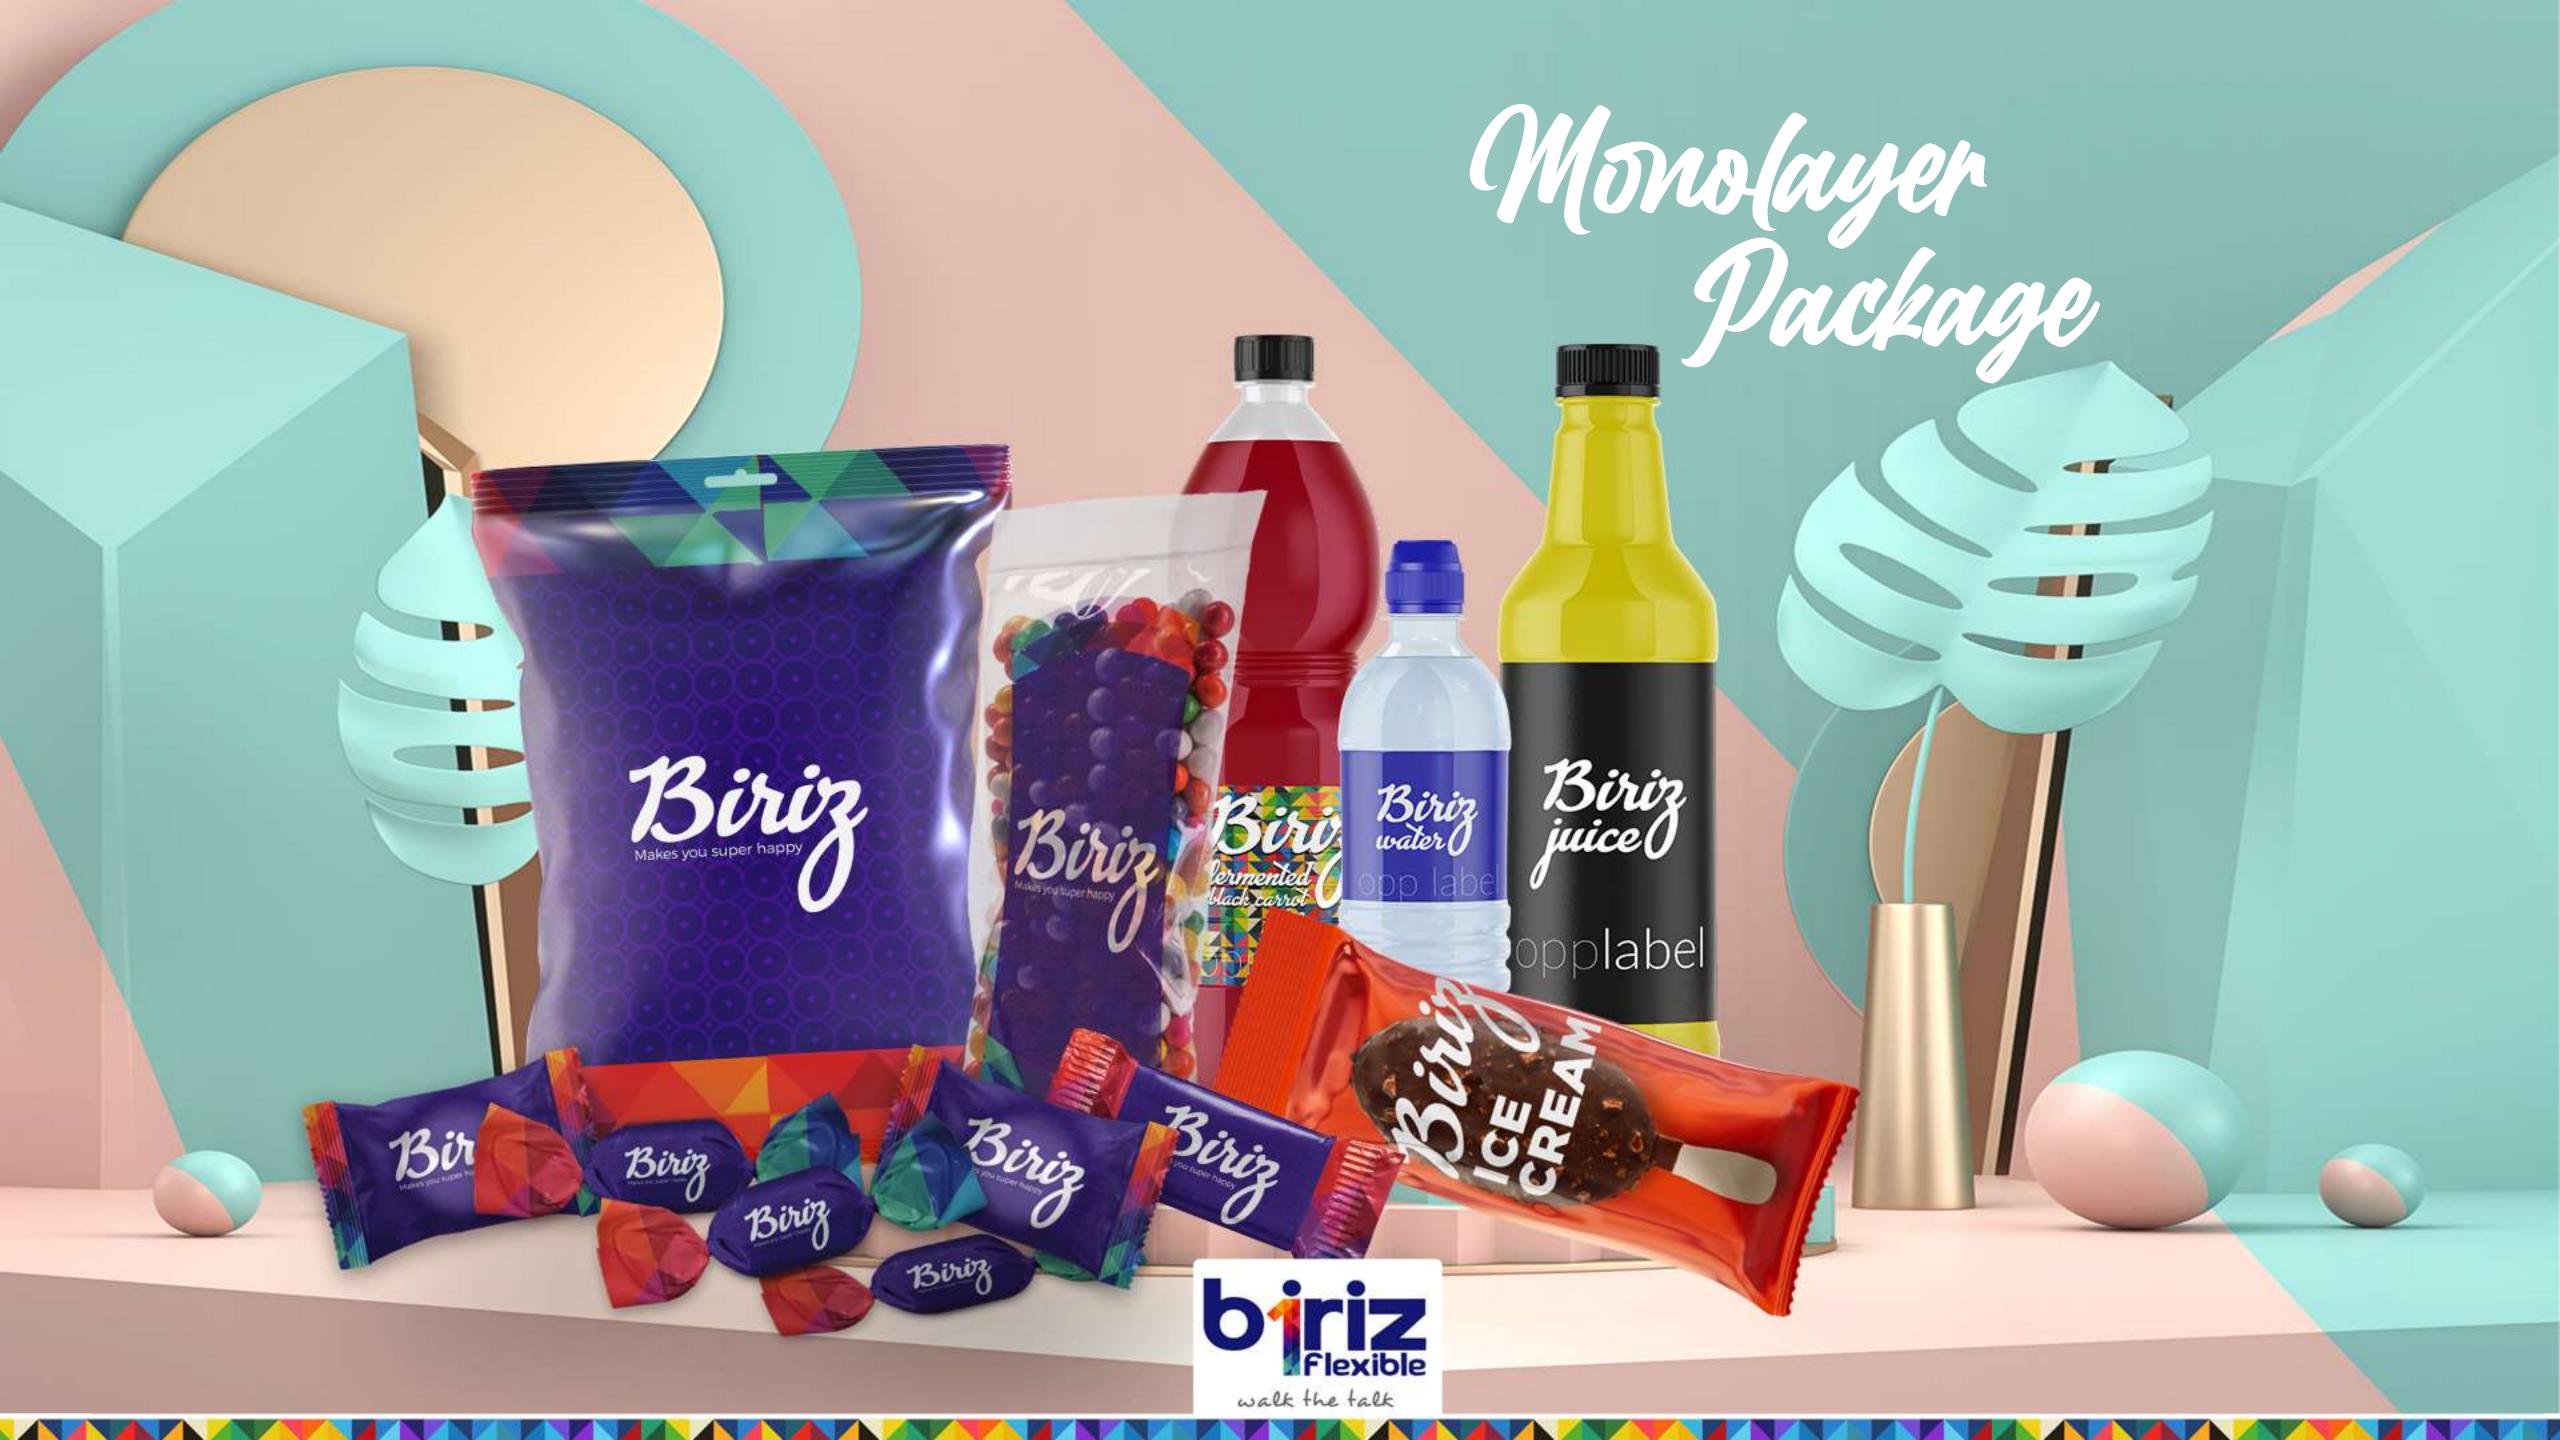

#### **Confectionary and Ice Cream**

- Based on PP films, papper
- Rotogravure Printing up to 11 colours
- Cold seal application
- Partial or full matt lacquer application
- Twist Films
- Suitable for high speed machines
- Suitable inks for deep freze conditions

#### **Instant Drink Label**

- Water, Fruit Juice or Swede bottle labels
- Based on PP films
- Rotogravure Printing up to 11 colours
- Partial or full matt lacquer application
- Suitable for high speed machines High quality for low density films
- Films with static and anti-static

#### Frozen Food or Ice Cream Packaging

- PE or PP based films laminated with BOPET, BOPP
- High physical resistant for deepfreeze
- Rotogravure Printing up to 11
   colours with matt lacquer or
   cold seal

#### Confectionery or Chips Packaging

biriz

nistaehics

biriz

walnut

- Mono or laminated OPP or metalized OPP films
- Up to 11 colours with cold seal application