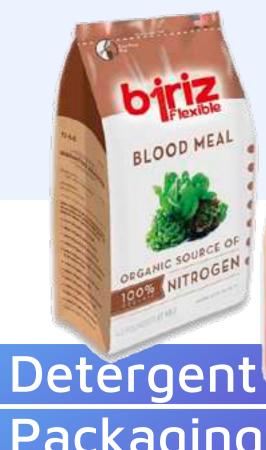

### Yeast, Starch, Fertilizer

- High lamination strength
- Suitable for high speed machines
- Matt or bright products
- Stable thickness and physical properties