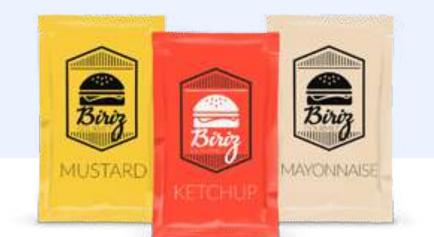

#### Ketchup, Mayonnaise Packaging

- High Barrier PE or PP based
   films laminated with PET, BOPA
   or Alu foil
- Suitable for hot filling,
   pasteurization or sterilization
   processes
- Suitable for high speed machines
- Very good seal properties
- Rotogravure Printing up to 11
   colours with matt lacquer