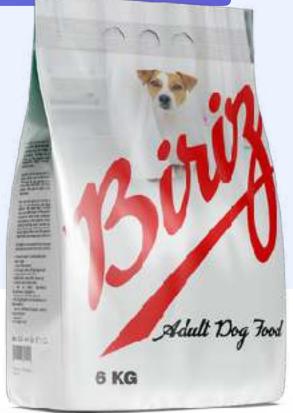

## Pet Food Packaging

- Rotogravure Printing up to 11
   colours with matt lacquer
- PE or PP based film laminated with BOPET, BOPA or Alu foil.
- Suitable for pasteurization or sterilization processes
- Standup, side gusseted, block
   bottom etc. pouches
- Laser cut possibility