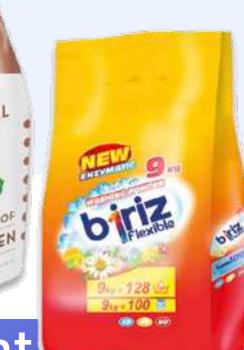

### Yeast, Starch, Fertilizer

- High lamination strength
- Suitable for high speed machines
- Matt or bright products
- Stable thickness and physical properties