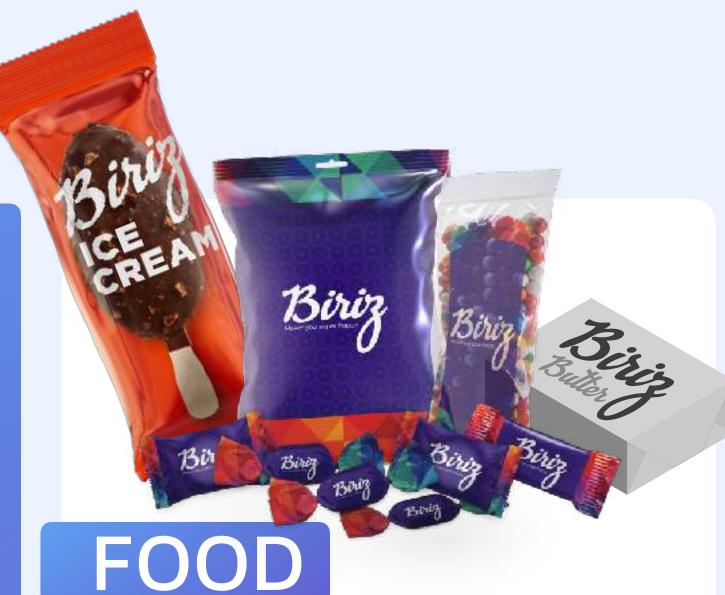

#### **Confectionary and Ice Cream**

- Based on PP films, papper
- Rotogravure Printing up to 11 colours
- Cold seal application
- Partial or full matt lacquer application
- Twist Films
- Suitable for high speed machines
- Suitable inks for deep freze conditions

## Food