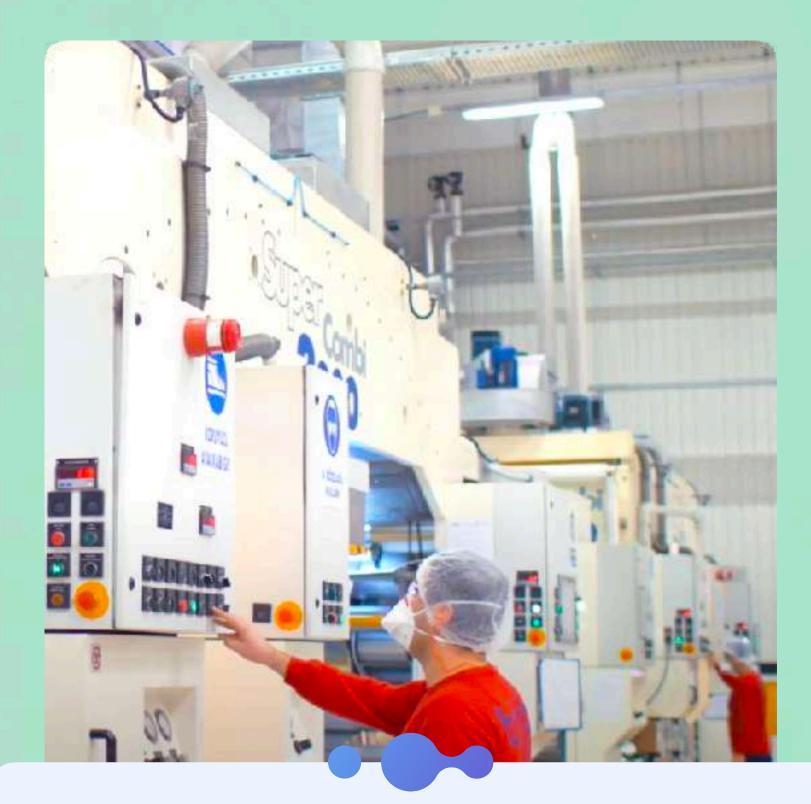

## CYLINDER ENGRAVING

- 4 engraving machines machines with state of art technology Smart Engraving
- Automated production for all stages of cylinder, coating, engraving or polishing etc.
- 35000 cylinders production capacity annually
- Making high quality of surface finishing and engraving with pre-print proofing providing our customers for quicker the printing proof process and effective service.