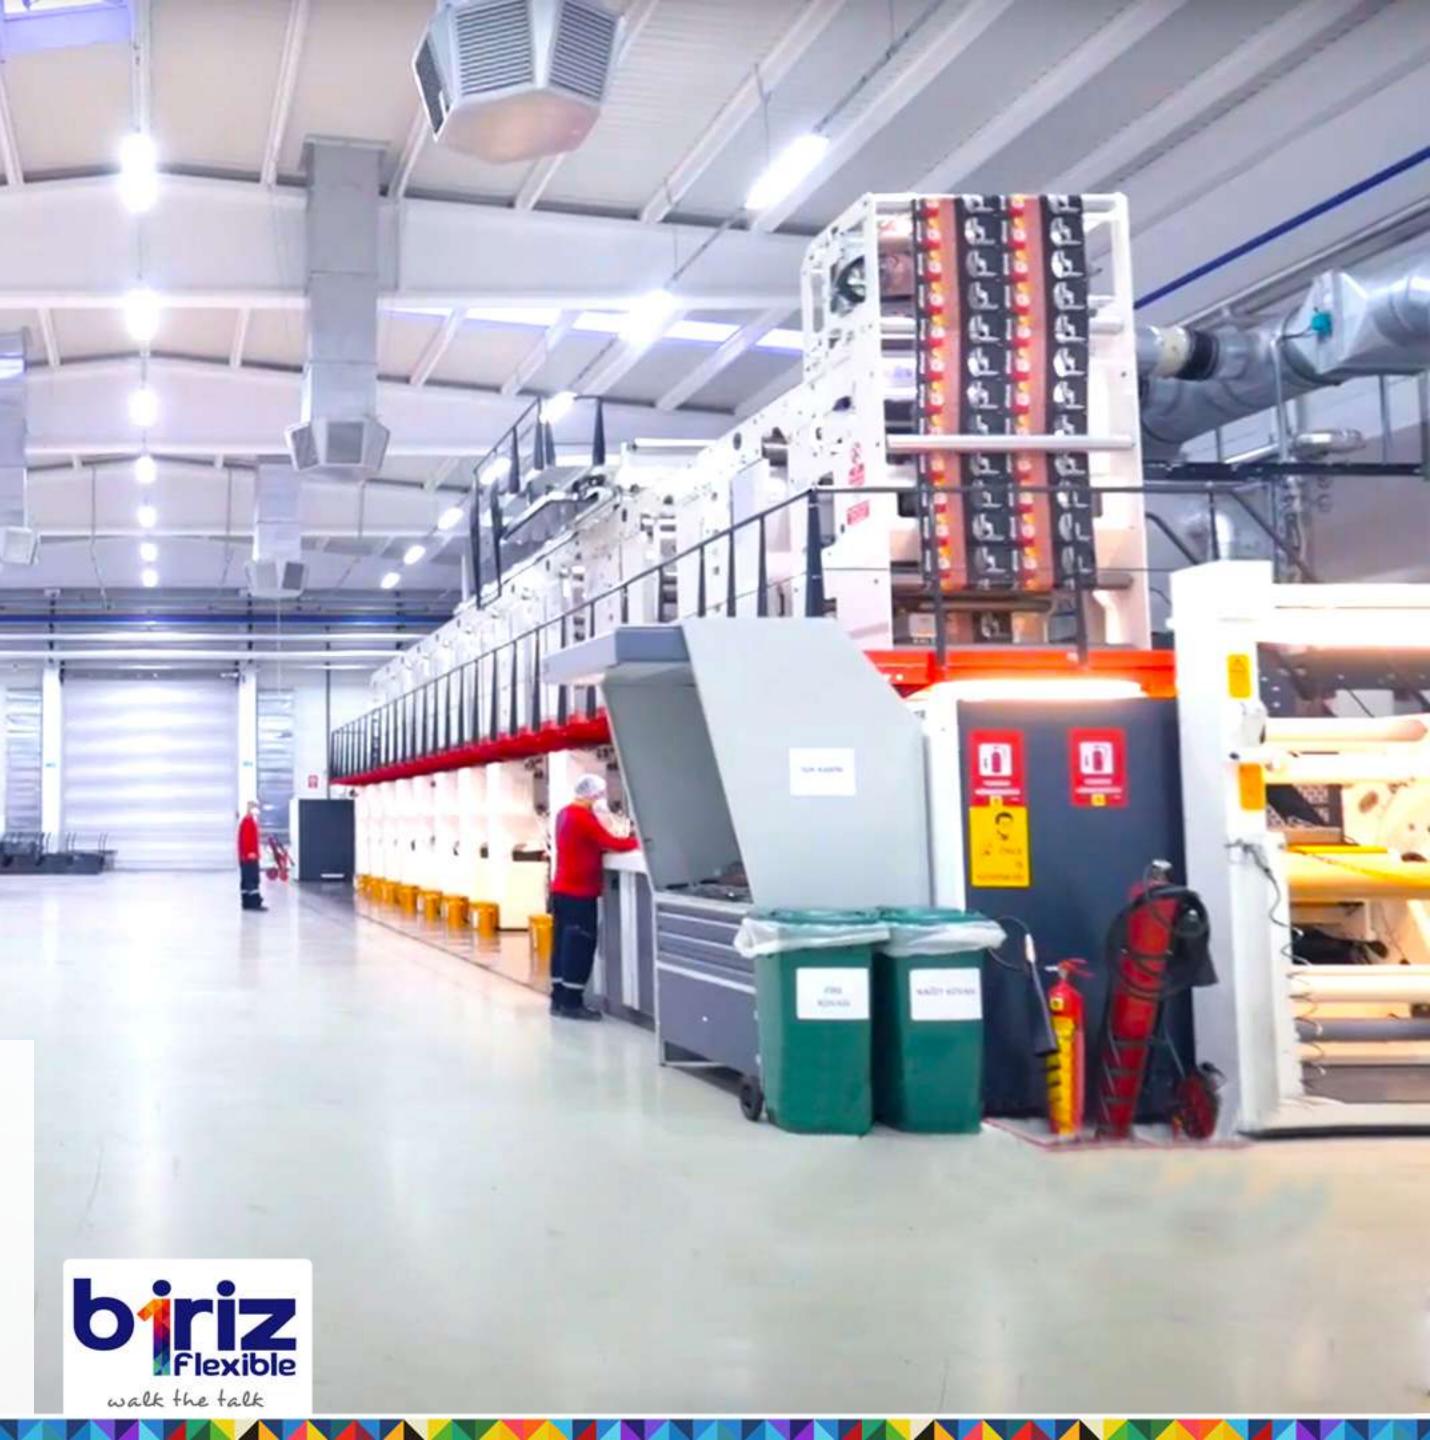

#### ROTOGRAVURE **TECHNOLOGY**

Biriz Ambalaj uses the state of art technology in rotogravure printing.

## ROTOGRAVURE

- Up to 11 colors with cold seal or special lacquer application
- Both side printing capability up to 1300 mm wide
- High quality checking with full and automatic inspection system
- High efficient work-flow management