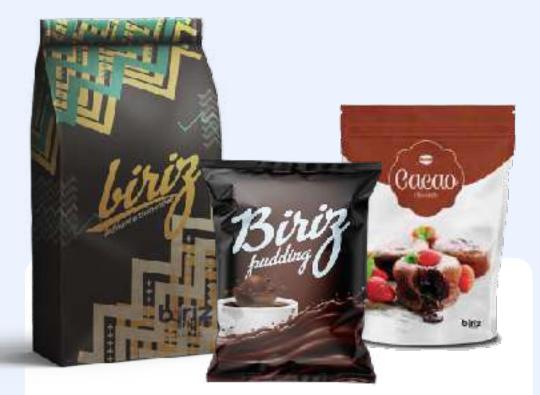

#### Coffee, Cacao and Powder product packaging

- Multilayer PE or PP based film
   laminated with BOPET, BOPA
   or Alu foil
- High barrier properties to protect aroma
- Rotogravure Printing up to 11
   colours wit matt lacquer
- Suitable for high speed machine