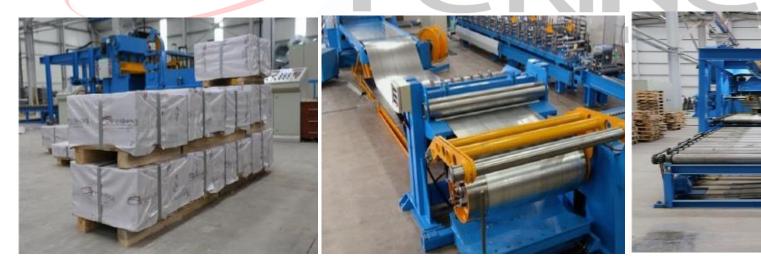

# SLITTING

Request of customer directions, sliced rolls are packed vertically and horizontally, taking into account customer requests and maximum package weights.

Each packaging is identified by a barcode label with size, quality and coil number, quantity and date.

# SLITTING

# **CUT TO LENGTH**

Cut to length sheets are packed in accordance with customer requests, considering package weights and binding on the package with Kraft paper and Steel straps.

Each package is defined by Barcode Label with size and quality, Coil Number, Quantity and date.

## **CUT TO LENGTH**