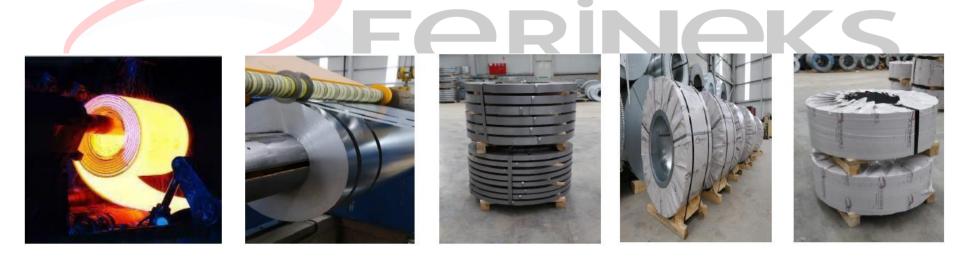

# SLITTING

Request of customer directions, sliced rolls are packed vertically and horizontally, taking into account customer requests and maximum package weights.

Each packaging is identified by a barcode label with size, quality and coil number, quantity and date.

# SLITTING

#### **RAW MATERIAL**

Pickled Oiled Sheet Coil

Alusi (+AS) Sheet Coil

Aluzinc (+AZ) Sheet Coil

Painted Sheet Roll

Enamel Sheet Roll

Galvanized Sheet Roll

Cold Steel Coil