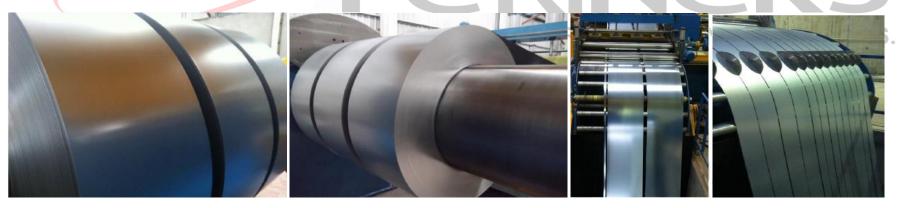

# **CUT TO LENGTH**

Cut to length sheets are packed in accordance with customer requests, considering package weights and binding on the package with Kraft paper and Steel straps.

Each package is defined by Barcode Label with size and quality, Coil Number, Quantity and date.

## **CUT TO LENGTH**

#### **RAW MATERIALS**

Pickled Lubricated Sheet Coil

Alusi (+AS) Sheet Coil (+AZ) Sheet Coil

Painted Sheet Roll

Enamel Sheet Roll

Galvanized Sheet Roll

Cold Steel Coil