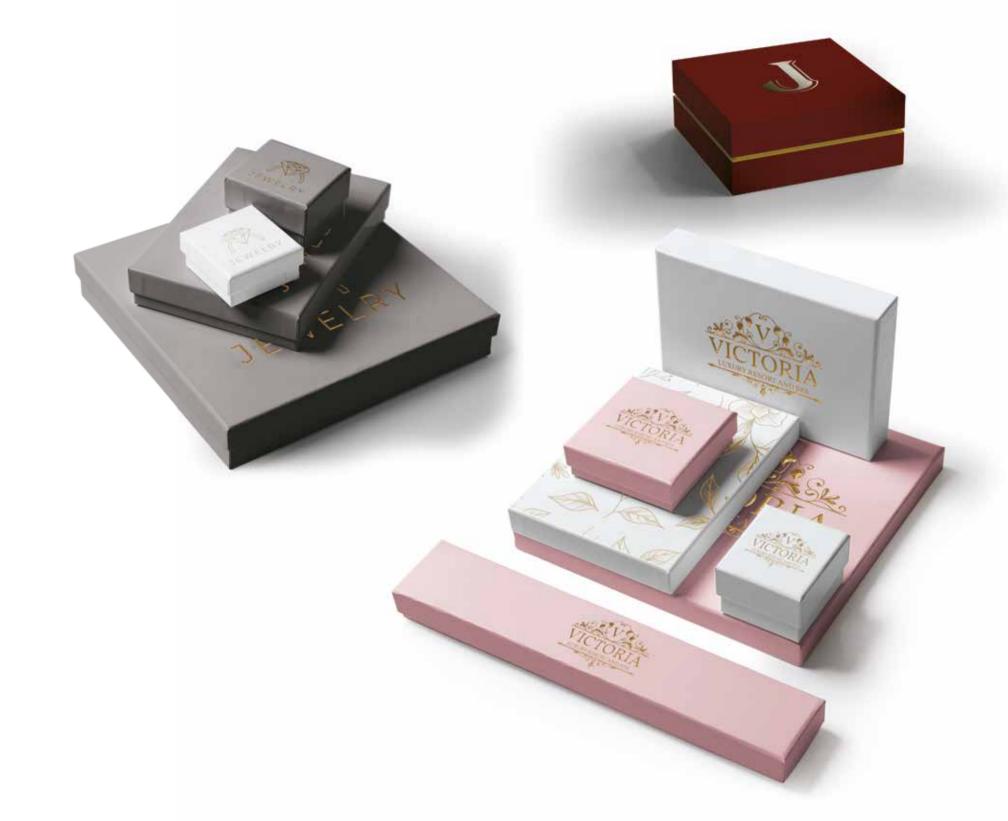

Visually
appealing and
structurally
impressive, rigid
boxes convey a
sense of
prestige, luxury,
elegance, and
quality, and are
ideal for smaller,
high-end items
such as jewelry
or electronics.

KRAFT BOX