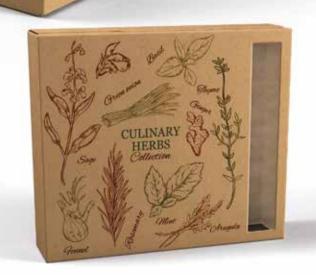

# PAPER BOX

On the off chance that you are searching for the best options in boxes, at that point you ought to consider the paper boxes. These crates are extraordinarily intended to totally secure just as makes more mindfulness for your items. It is significant that you package your sustenance thing in the most appropriate manner since they are essential to human lives. You can utilize these paper boxes to package your chocolates, cornflakes, adornments, endowments and heaps of different things.

Visually
appealing and
structurally
impressive, rigid
boxes convey a
sense of
prestige, luxury,
elegance, and
quality, and are
ideal for smaller,
high-end items
such as jewelry
or electronics.

KRAFT BOX

OFSET

www.YELEOFSET.com

Kraft paper is a commonly used material in ecommerce and food packaging products due to its durability, elasticity and environmentally friendly benefits.

Corrugated boxes are very durable by design and consists of multiple layers. Layers are glued together to create corrugated cardboard. Also referred to as corrugated fiberboard, the material offers significant advantages over other options when it comes to shipping.