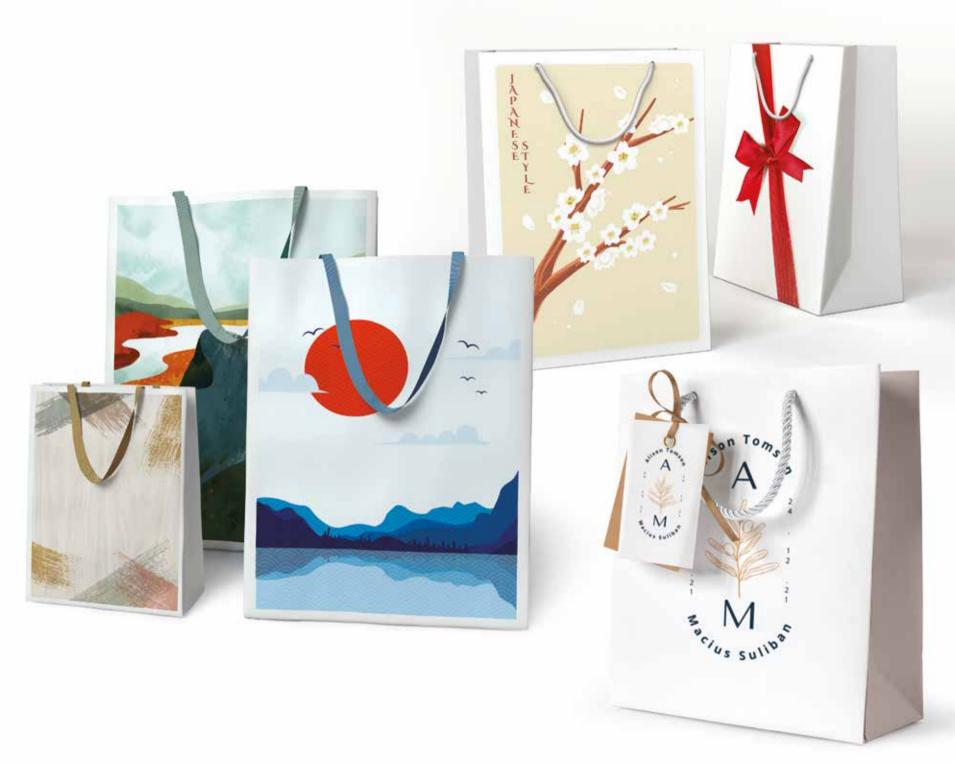

Paper Bag is a type of contemporary bag that is booming. Not a type of fashion bag, but a versatile bag replacement from a plastic bag. Many models are accompanied by varied colors. Even more interesting from time to time, as evidence of the development of producer creativity. It is simple and modern when taken rather than using a plastic bag.