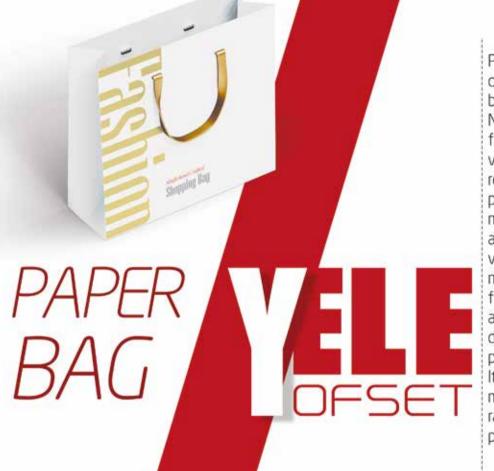

Paper Bag is a type of contemporary bag that is booming. Not a type of fashion bag, but a versatile bag replacement from a plastic bag. Many models are accompanied by varied colors. Even more interesting from time to time, as evidence of the development of producer creativity. It is simple and modern when taken rather than using a plastic bag.