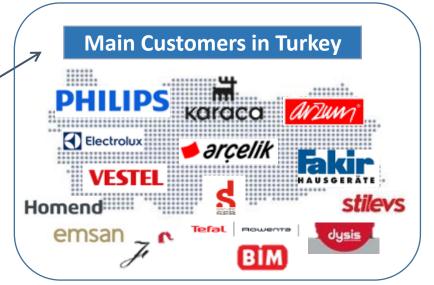

#### **Export Customers from Turkey**

- Export Business since 1994
- More than 60 countries
- Both ODM and OEM approach