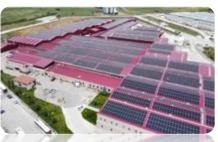

### ...and further investing to create a better cost structure (I)

 For energy; solar panels investments (total of 8,4 million kilowatt/hour/year capacity will be established by Q3-2022)

For eco-friendly packaging; pulp inserts investment