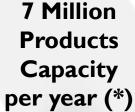

#### **CNC Machinery**

14 pcs CNC machinery park

1 - 4 - 1

**SMD Production - 3 million** PCBA mounting existing capacity – per year(one shift)