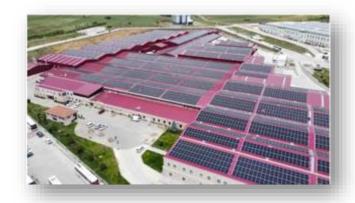

### ...and further investing to create a better cost structure (I)

 For energy; solar panels investments (total of 8,4 million kilowatt/hour/year capacity will be established by Q3-2022)

For eco-friendly packaging; pulp inserts investment