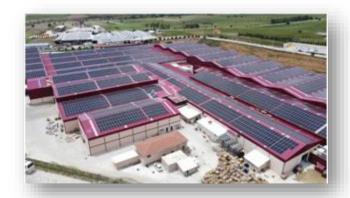

### ...and further investing to create a better cost structure (I)

 For energy; solar panels investments (total of 8,4 million kilowatt/hour/year capacity will be established by Q3-2022)

For eco-friendly packaging; pulp inserts investment