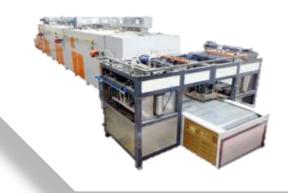

### ...In Fully Integrated 4 Factories - 80.000m2 (Covered Area)

17 Lines - Motor driven & Heated Prod.5 Lines - Vacuum cleaners

#### Pulp Inserts

200kg/h capacity, as of end of 2022

(\*) 2022 CUR is around 55%

...and Sell it to Reliable and Valuable Customer Range