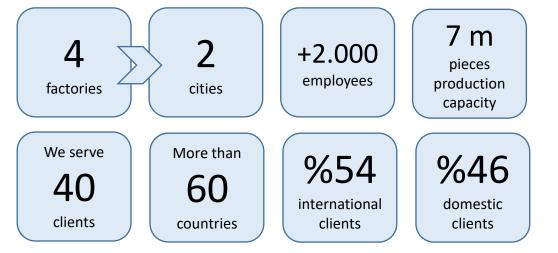

### ...In Fully Integrated 4 Factories - 80.000m2 (Covered Area)

17 Lines - Motor driven & Heated Prod.5 Lines - Vacuum cleaners

#### **Export Customers from Turkey**

- Export Business since 1994
- More than 60 countries
- Both ODM and OEM approach