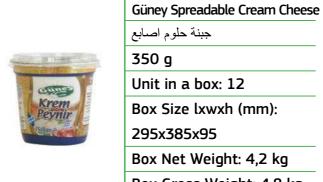

#### TRADITIONAL **CHEESE GROUP**

| جبنه حلوم اصابع                                         |  |  |
|---------------------------------------------------------|--|--|
| 350 g                                                   |  |  |
| Unit in a box: 12                                       |  |  |
| Box Size lxwxh (mm):                                    |  |  |
| 295x385x95                                              |  |  |
| Box Net Weight: 4,2 kg                                  |  |  |
| Box Gross Weight: 4,8 kg                                |  |  |
| <br>Güney Braided Cheese                                |  |  |
| جبنة مضفرة                                              |  |  |
|                                                         |  |  |
| 200 g                                                   |  |  |
| 200 g<br>Unit in a box: 12                              |  |  |
|                                                         |  |  |
| Unit in a box: 12                                       |  |  |
| Unit in a box: 12<br>Box Size lxwxh (mm):               |  |  |
| Unit in a box: 12<br>Box Size lxwxh (mm):<br>323x425x79 |  |  |