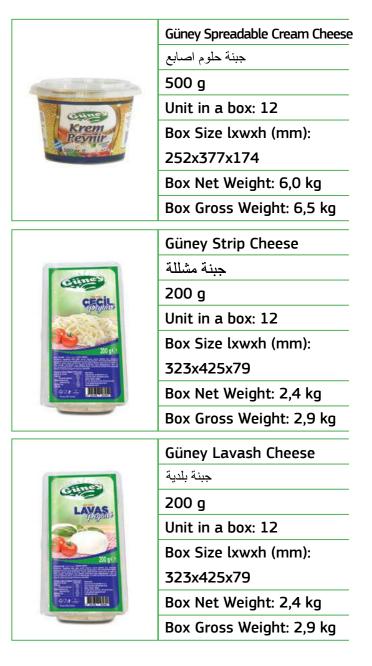

#### TRADITIONAL **CHEESE GROUP**

| جبنه حلوم اصابع                                         |  |  |
|---------------------------------------------------------|--|--|
| 350 g                                                   |  |  |
| Unit in a box: 12                                       |  |  |
| Box Size lxwxh (mm):                                    |  |  |
| 295x385x95                                              |  |  |
| Box Net Weight: 4,2 kg                                  |  |  |
| Box Gross Weight: 4,8 kg                                |  |  |
| <br>Güney Braided Cheese                                |  |  |
| جبنة مضفرة                                              |  |  |
|                                                         |  |  |
| 200 g                                                   |  |  |
| 200 g<br>Unit in a box: 12                              |  |  |
|                                                         |  |  |
| Unit in a box: 12                                       |  |  |
| Unit in a box: 12<br>Box Size lxwxh (mm):               |  |  |
| Unit in a box: 12<br>Box Size lxwxh (mm):<br>323x425x79 |  |  |

| Güney String Cheese                       |  |
|-------------------------------------------|--|
| جبنة حلوم اصابع                           |  |
| 200 g                                     |  |
| Unit in a box: 12<br>Box Size lxwxh (mm): |  |
|                                           |  |
| Box Net Weight: 2,4 kg                    |  |
| Box Gross Weight: 2,9 kg                  |  |
|                                           |  |