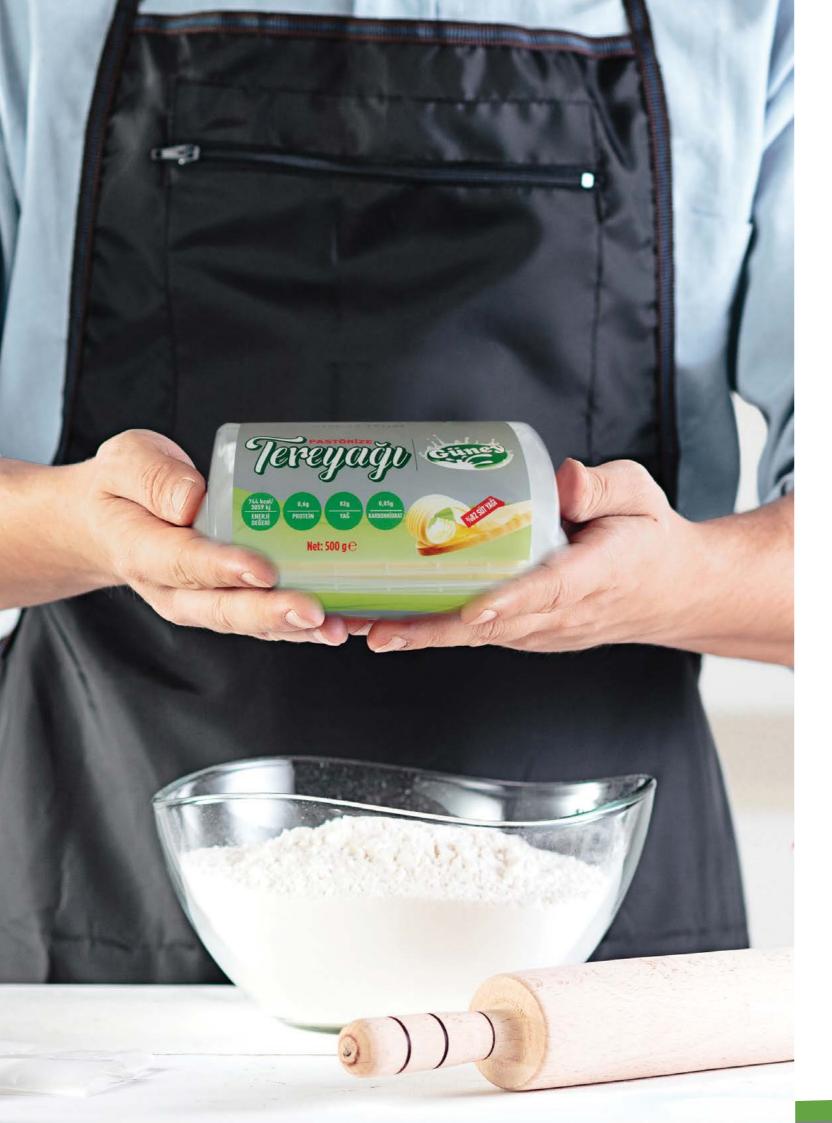

### BUTTER/CREAM GROUP

| Güney Butter Rollأسل أو الماليةأسل أو الم                                                                                                                                                                                                                                                                                                                                                                                                                                                                                                                                                                                                                                                                                                                                                                                                                                                                                                                                                                                                                                                                                                                                                                                                                                                                                                                                                                                                                                                                                                                                                                                                                                                                                                                             |                 |                           |
|-------------------------------------------------------------------------------------------------------------------------------------------------------------------------------------------------------------------------------------------------------------------------------------------------------------------------------------------------------------------------------------------------------------------------------------------------------------------------------------------------------------------------------------------------------------------------------------------------------------------------------------------------------------------------------------------------------------------------------------------------------------------------------------------------------------------------------------------------------------------------------------------------------------------------------------------------------------------------------------------------------------------------------------------------------------------------------------------------------------------------------------------------------------------------------------------------------------------------------------------------------------------------------------------------------------------------------------------------------------------------------------------------------------------------------------------------------------------------------------------------------------------------------------------------------------------------------------------------------------------------------------------------------------------------------------------------------------------------------------------------------------------------------------------------------------------------------------------------------------------------------------------------------------------------------------------------------------------------------------------------------------------------------------------------------------------------------------------------------------------------------------------------------------------------------------------------------------------------------------------------------------------------------------------------------------------------------------------------------------------------------------------------------------------------------------------------------------------------------------------------------------------------------------------------------------------------------------------------------------------------------------------------------------|-----------------|---------------------------|
| المجاد<br>المجاد<br>المجاد<br>المجاد<br>المجاد<br>المجاد<br>المجاد<br>المجاد<br>المجاد<br>المجاد<br>المجاد<br>المجاد<br>المجاد<br>المجاد<br>المجاد<br>المجاد<br>المجاد<br>المجاد<br>المجاد<br>المجاد<br>المجاد<br>المجاد<br>المجاد<br>المجاد<br>المجاد<br>المجاد<br>المجاد<br>المجاد<br>المجاد<br>المجاد<br>المجاد<br>المجاد<br>المجاد<br>المجاد<br>المجاد<br>المجاد<br>المجاد<br>المجاد<br>المجاد<br>المجاد<br>المجاد<br>المجاد<br>المجاد<br>المجاد<br>المجاد<br>المجاد<br>المجاد<br>المجاد<br>المجاد<br>المجاد<br>المجاد<br>المجاد<br>المجاد<br>المجاد<br>المجاد<br>المجاد<br>المجاد<br>المجاد<br>المجاد<br>المجاد<br>المجاد<br>المجاد<br>المجاد<br>المجاد<br>المجاد<br>المجاد<br>المجاد<br>المجاد<br>المجاد<br>المجاد<br>المجاد<br>المجاد<br>المجاد<br>المجاد<br>المجاد<br>المجاد<br>المجاد<br>المجاد<br>المجاد<br>المجاد<br>المجاد<br>المجاد<br>المجاد<br>المجاد<br>المجاد<br>المجاد<br>المجاد<br>المجاد<br>المجاد<br>المجاد<br>المجاد<br>المجاد<br>المجاد<br>المجاد<br>المجاد<br>المجاد<br>المجاد<br>المجاد<br>المجاد<br>المجاد<br>المجاد<br>المجاد<br>المجاد<br>المجاد<br>المجاد<br>المجاد<br>المجاد<br>المجاد<br>المجاد<br>المجاد<br>المجاد<br>المجاد<br>المجاد<br>المجاد<br>المجاد<br>المجاد<br>المجاد<br>المجاد<br>المجاد<br>المجاد<br>المجاد<br>المجاد<br>المجاد<br>المجاد<br>المجاد<br>المجاد<br>المجاد<br>المجاد<br>المجاد<br>المجاد<br>المجاد<br>المجاد<br>المجاد<br>المجاد<br>المجاد<br>المجاد<br>المجاد<br>المجاد<br>المجاد<br>المجاد<br>المجاد<br>المجاد<br>المجاد<br>المجاد<br>المجاد<br>المجاد<br>المجاد<br>المجاد<br>المجاد<br>المجاد<br>المجاد<br>المجاد<br>المجاد<br>المجاد<br>المجاد<br>المجاد<br>المجاد<br>المجاد<br>المجاد<br>المجاد<br>المجاد<br>المجاد<br>المجاد<br>المجاد<br>المجاد<br>المجاد<br>المجاد<br>المجاد<br>المجاد<br>المجاد<br>المجاد<br>المجاد<br>المجاد<br>المجاد<br>المجاد<br>المجاد<br>المجاد<br>المجاد<br>المجاد<br>المجاد<br>المجاد<br>المجاد<br>المجاد<br>المجاد<br>المجاد<br>المجاد<br>المجاد<br>المجاد<br>المجاد<br>المجاد<br>المجاد<br>المجام<br>المجاد<br>المجاد<br>المجاد<br>المجاد<br>المجاد<br>المجاد<br>المجاد<br>المجاد<br>المجاد<br>المجاد<br>المجاد<br>المجاد<br>المجاد<br>المجام<br>المجام<br>المجام<br>المجام<br>المجام<br>المجام<br>المجام<br>المجام<br>المجام<br>المجام<br>المجام<br>المجام<br>المجام<br>المجام<br>المجام<br>المجام<br>المجام<br>المجام<br>المجام<br>المجام<br>المجام<br>المجام<br>المجام<br>المجام<br>المجام<br>المجام<br>المجام<br>المجام<br>المجام<br>المجام<br>المجام<br>المجام<br>المجام<br>المجام<br>المجام<br>المجام<br>المجام<br>المجام<br>المحام<br>المحام<br>المحام<br>المحام<br>المحام<br>المحام<br>المحام<br>المحام<br>المحام<br>المحام<br>المحام<br>المحام<br>المحا |                 | Güney Butter Roll         |
| للانت المعاديم المع                                                                                                                                                                                                                                                                                                                                                                                                                                                                                                                                |                 | زبدة طاسة                 |
| العندين العن                                                                                                                                                                                                                                                                                                                                                                                                                                                                                                                                |                 | 1000 g                    |
| 208x274x160Box Net Weight: 6,0 kgBox Gross Weight: 6,5 kgGüney Butter Rollأيلية ظاسةأيلة الحاسة250 gUnit in a box: 20Box Size lxwxh (mm):245x305x35Box Net Weight: 5,0 kgBox Gross Weight: 5,8 kgGüney Butter Bowlأيلية طاسةأيلة طاسة250 gUnit in a box: 20Box Gross Weight: 5,8 kgGüney Butter Bowlأيلية طاسة250 gUnit in a box: 20Box Size lxwxh (mm):280x380x95Box Net Weight: 5,0 kgBox Gross Weight: 5,8 kgGüney Cream for Breakfastإلية للأهلارأيلية للأهلارأيلية الأهمانأيلية الأهمانأي                                                                                                                                                                                                                                                                                                                                                                                                                                                                                                                                                                                                                                                                                                                                                                                                                                                                                                                                                                                                                                                                                                                                                                                                                                                                                                                                                                                                                                                                                                                                                                                                                                                                                                                              | Taranaip and    | Unit in a box: 6          |
| العند المعند<br>Box Net Weight: 6,0 kg<br>Box Gross Weight: 6,5 kg<br>Güney Butter Roll<br>نيدة طاسه<br>250 g<br>Unit in a box: 20<br>Box Size lxwxh (mm):<br>245x305x35<br>Box Net Weight: 5,0 kg<br>Box Gross Weight: 5,8 kg<br>Güney Butter Bowl<br>نيدة طاسه<br>Güney Butter Bowl<br>iuli in a box: 20<br>Box Size lxwxh (mm):<br>280x380x95<br>Box Net Weight: 5,0 kg<br>Box Gross Weight: 5,8 kg<br>Güney Cream for Breakfast<br>juli in a box: 24<br>Box Size lxwxh (mm):<br>310x380x113<br>Box Net Weight: 2,4 kg                                                                                                                                                                                                                                                                                                                                                                                                                                                                                                                                                                                                                                                                                                                                                                                                                                                                                                                                                                                                                                                                                                                                                                                                                                                                                                                                                                                                                                                                                                                                                                                                                                                                                                                                                                                                                                                                                                                                                                                                                                                                                                                                   | 0000            | Box Size lxwxh (mm):      |
| النبة المعاديم المع                                                                                                                                                                                                                                                                                                                                                                                                                                                                                                                                |                 | 208x274x160               |
| Güney Butter Rollنيدة طاسة250 gUnit in a box: 20Box Size lxwxh (mm):245x305x35Box Net Weight: 5,0 kgBox Gross Weight: 5,8 kgGüney Butter Bowlنيدة طاسةنيدة طاسة250 gUnit in a box: 20Box Size lxwxh (mm):250 gUnit in a box: 20Box Size lxwxh (mm):280x380x95Box Net Weight: 5,0 kgBox Gross Weight: 5,8 kgGüney Cream for Breakfastنيدة للأفطار100 gUnit in a box: 24Box Size lxwxh (mm):310x380x113Box Net Weight: 2,4 kg                                                                                                                                                                                                                                                                                                                                                                                                                                                                                                                                                                                                                                                                                                                                                                                                                                                                                                                                                                                                                                                                                                                                                                                                                                                                                                                                                                                                                                                                                                                                                                                                                                                                                                                                                                                                                                                                                                                                                                                                                                                                                                                                                                                                                                 |                 | Box Net Weight: 6,0 kg    |
| نبدة طاسة<br>250 g<br>Unit in a box: 20<br>Box Size lxwxh (mm):<br>245x305x35<br>Box Net Weight: 5,0 kg<br>Box Gross Weight: 5,8 kg<br>Güney Butter Bowl<br>ذيدة طاسة<br>250 g<br>Unit in a box: 20<br>Box Size lxwxh (mm):<br>280x380x95<br>Box Net Weight: 5,0 kg<br>Box Gross Weight: 5,8 kg<br>Güney Cream for Breakfast<br>ريدة للافطار<br>الnit in a box: 24<br>Box Size lxwxh (mm):<br>310x380x113<br>Box Net Weight: 2,4 kg                                                                                                                                                                                                                                                                                                                                                                                                                                                                                                                                                                                                                                                                                                                                                                                                                                                                                                                                                                                                                                                                                                                                                                                                                                                                                                                                                                                                                                                                                                                                                                                                                                                                                                                                                                                                                                                                                                                                                                                                                                                                                                                                                                                                                         |                 | Box Gross Weight: 6,5 kg  |
| 250 gUnit in a box: 20Box Size lxwxh (mm):245x305x35Box Net Weight: 5,0 kgBox Gross Weight: 5,8 kgGüney Butter Bowlزیدۂ طاستزیدۂ طاست250 gUnit in a box: 20Box Size lxwxh (mm):280x380x95Box Net Weight: 5,0 kgBox Gross Weight: 5,8 kgGüney Cream for Breakfastزیدۂ للافیار100 gUnit in a box: 24Box Size lxwxh (mm):310x380x113Box Net Weight: 2,4 kg                                                                                                                                                                                                                                                                                                                                                                                                                                                                                                                                                                                                                                                                                                                                                                                                                                                                                                                                                                                                                                                                                                                                                                                                                                                                                                                                                                                                                                                                                                                                                                                                                                                                                                                                                                                                                                                                                                                                                                                                                                                                                                                                                                                                                                                                                                     |                 | Güney Butter Roll         |
| للنقاد<br>البنانية<br>البنانية<br>البنانية<br>البنانية<br>البنانية<br>البنانية<br>البنانية<br>البنانية<br>البنانية<br>البنانية<br>البنانية<br>البنانية<br>البنانية<br>البنانية<br>البنانية<br>البنانية<br>البنانية<br>البنانية<br>البنانية<br>البنانية<br>البنانية<br>البنانية<br>البنانية<br>البنانية<br>البنانية<br>البنانية<br>البنانية<br>البنانية<br>البنانية<br>البنانية<br>البنانية<br>البنانية<br>البنانية<br>البنانية<br>البنانية<br>البنانية<br>البنانية<br>البنانية<br>البنانية<br>البنانية<br>البنانية<br>البنانية<br>البنانية<br>البنانية<br>البنانية<br>البنانية<br>البنانية<br>البنانية<br>البنانية<br>البنانية<br>البنانية<br>البنانية<br>البنانية<br>البنانية<br>البنانية<br>البنانية<br>البنانية<br>البنانية<br>البنانية<br>البنانية<br>البنانية<br>البنانية<br>البنانية<br>البنانية<br>البنانية<br>البنانية<br>البنانية<br>البنانية<br>البنانية<br>البنانية<br>البنانية<br>البنانية<br>البنانية<br>البنانية<br>البنانية<br>البنانية<br>البنانية<br>البنانية<br>البنانية<br>البنانية<br>البنانية<br>البنانية<br>البنانية<br>البنانية<br>البنانية<br>البنانية<br>البنانية<br>البنانية<br>البنانية<br>البنانية<br>البنانية<br>البنانية<br>البنانية<br>البنانية<br>البنانية<br>البنانية<br>البنانية<br>البنانية<br>البنانية<br>البنانية<br>البنانية<br>البنانية<br>البنانية<br>البنانية<br>البنانية<br>البنانية<br>البنانية<br>البنانية<br>البنانية<br>البنانية<br>البنانية<br>البنانية<br>البنانية<br>البنانية<br>البنانية<br>البنانية<br>البنانية<br>البنانية<br>البنانية<br>البنانية<br>البنانية<br>البنانية<br>البنانية<br>البنانية<br>البنانية<br>البنانية<br>البنانية<br>البنانية<br>البنانية<br>البنانية<br>البنانية<br>البنانية<br>البنانية<br>البنانية<br>البنانية<br>البنانية<br>البنانية<br>البنانية<br>البنانية<br>البنانية<br>البنانية<br>البنانية<br>البنانية<br>البنانية<br>البنانية<br>البنانية<br>البنانية<br>البنانية<br>البنانية<br>البنانية<br>البنانية<br>البنانية<br>البنانية<br>البنانية<br>البنانية<br>البنانية<br>البنانية<br>البنانية<br>البنانية<br>البنانية<br>البنانية<br>البنانية<br>البنانية<br>البنانية<br>البناني<br>البناني<br>البناني<br>البناني<br>البناني<br>البناني<br>البناني<br>البناني<br>البناني<br>البناني<br>البناني<br>البناني<br>البناني<br>البناني<br>البناني<br>البناني<br>البناني<br>البناني<br>البناني<br>البناني<br>البناني<br>البناني<br>البناني<br>البناني<br>البناني<br>البناني<br>البناني<br>البناني<br>البناني<br>البناني<br>البناني<br>البناني<br>البناني<br>البناني<br>البناني<br>البناني<br>البناني<br>الباني<br>الباني<br>الباني<br>الباني<br>الباني<br>الباني<br>الباني<br>الباني                                                                                               |                 | زبدة طاسة                 |
| المعاديم ا                                                                                                                                                                                                                                                                                                                                                                                                                                                                                                                                | Territoria      | 250 g                     |
| 245x305x35<br>Box Net Weight: 5,0 kg<br>Box Gross Weight: 5,8 kg<br>قریدة طاسة<br>قریدة طاسة<br>تریدة طاسة<br>250 g<br>Unit in a box: 20<br>Box Size lxwxh (mm):<br>280x380x95<br>Box Net Weight: 5,0 kg<br>Box Gross Weight: 5,8 kg<br>قریدة للأفطار<br>الافطار<br>100 g<br>Unit in a box: 24<br>Box Size lxwxh (mm):<br>310x380x113<br>Box Net Weight: 2,4 kg                                                                                                                                                                                                                                                                                                                                                                                                                                                                                                                                                                                                                                                                                                                                                                                                                                                                                                                                                                                                                                                                                                                                                                                                                                                                                                                                                                                                                                                                                                                                                                                                                                                                                                                                                                                                                                                                                                                                                                                                                                                                                                                                                                                                                                                                                             | inte and in the | Unit in a box: 20         |
| المعادمة المعادية المعادي<br>معادية المعادية المعا المعادية المعادي                                                                                                                                                                                                                                                                                                                                                                                                                                                                                                                             | 0.000           | Box Size lxwxh (mm):      |
| العند المعالية المحمد                                                                                                                                                                                                                                                                                                                                                                                                                                                                                                                                | - AL            | 245x305x35                |
| Güney Butter Bowlزیدهٔ طاسهٔزیدهٔ طاسهٔزیدهٔ طاسهٔ250 gUnit in a box: 20Box Size lxwxh (mm):280x380x95Box Net Weight: 5,0 kgBox Gross Weight: 5,8 kgGüney Cream for Breakfastزیدهٔ للأفطارزیدهٔ للأفطار100 gUnit in a box: 24Box Size lxwxh (mm):310x380x113Box Net Weight: 2,4 kg                                                                                                                                                                                                                                                                                                                                                                                                                                                                                                                                                                                                                                                                                                                                                                                                                                                                                                                                                                                                                                                                                                                                                                                                                                                                                                                                                                                                                                                                                                                                                                                                                                                                                                                                                                                                                                                                                                                                                                                                                                                                                                                                                                                                                                                                                                                                                                          |                 | Box Net Weight: 5,0 kg    |
| زيدة طاسة<br>250 g<br>Unit in a box: 20<br>Box Size lxwxh (mm):<br>280x380x95<br>Box Net Weight: 5,0 kg<br>Box Gross Weight: 5,8 kg<br>قريدة للأفطار<br>100 g<br>Unit in a box: 24<br>Box Size lxwxh (mm):<br>310x380x113<br>Box Net Weight: 2,4 kg                                                                                                                                                                                                                                                                                                                                                                                                                                                                                                                                                                                                                                                                                                                                                                                                                                                                                                                                                                                                                                                                                                                                                                                                                                                                                                                                                                                                                                                                                                                                                                                                                                                                                                                                                                                                                                                                                                                                                                                                                                                                                                                                                                                                                                                                                                                                                                                                         |                 | Box Gross Weight: 5,8 kg  |
| الله الله الله الله الله الله الله الله                                                                                                                                                                                                                                                                                                                                                                                                                                                                                                                                                                                                                                                                                                                                                                                                                                                                                                                                                                                                                                                                                                                                                                                                                                                                                                                                                                                                                                                                                                                                                                                                                                                                                                                                                                                                                                                                                                                                                                                                                                                                                                                                                                                                                                                                                                                                                                                                                                                                                                                                                                                                                     |                 | Güney Butter Bowl         |
| للمنتخب المنتخب المن                                                                                                                                                                                                                                                                                                                                                                                                                                                                                                                                |                 | زبدة طاسة                 |
| الله العن المعالية المحالية                                                                                                                                                                                                                                                                                                                                                                                                                                                                                                                                 |                 | 250 g                     |
| کی الانجان (280x380x95)<br>Box Net Weight: 5,0 kg<br>Box Gross Weight: 5,8 kg<br>Güney Cream for Breakfast<br>زیدۂ للافطار<br>100 g<br>Unit in a box: 24<br>Box Size lxwxh (mm):<br>310x380x113<br>Box Net Weight: 2,4 kg                                                                                                                                                                                                                                                                                                                                                                                                                                                                                                                                                                                                                                                                                                                                                                                                                                                                                                                                                                                                                                                                                                                                                                                                                                                                                                                                                                                                                                                                                                                                                                                                                                                                                                                                                                                                                                                                                                                                                                                                                                                                                                                                                                                                                                                                                                                                                                                                                                   | 1 A 14          | Unit in a box: 20         |
| تحمین اللہ اللہ اللہ اللہ اللہ اللہ اللہ الل                                                                                                                                                                                                                                                                                                                                                                                                                                                                                                                                                                                                                                                                                                                                                                                                                                                                                                                                                                                                                                                                                                                                                                                                                                                                                                                                                                                                                                                                                                                                                                                                                                                                                                                                                                                                                                                                                                                                                                                                                                                                                                                                                                                                                                                                                                                                                                                                                                                                                                                                                                                                                | and the         | Box Size lxwxh (mm):      |
| المحمد المحم<br>المحمد المحمد المحم<br>المحمد المحمد المح<br>المحمد المحمد ا                                                                                                                                                                                                                                                                                                                                                                                                                                                                                                                          | Güney           | 280x380x95                |
| لتبدئ للأفطار (بدئ للأفطار)<br>نربدة للأفطار<br>100 g<br>Unit in a box: 24<br>Box Size lxwxh (mm):<br>310x380x113<br>Box Net Weight: 2,4 kg                                                                                                                                                                                                                                                                                                                                                                                                                                                                                                                                                                                                                                                                                                                                                                                                                                                                                                                                                                                                                                                                                                                                                                                                                                                                                                                                                                                                                                                                                                                                                                                                                                                                                                                                                                                                                                                                                                                                                                                                                                                                                                                                                                                                                                                                                                                                                                                                                                                                                                                 | Tereyağı        | Box Net Weight: 5,0 kg    |
| زبدة للأفطار<br>100 g<br>Unit in a box: 24<br>Box Size lxwxh (mm):<br>310x380x113<br>Box Net Weight: 2,4 kg                                                                                                                                                                                                                                                                                                                                                                                                                                                                                                                                                                                                                                                                                                                                                                                                                                                                                                                                                                                                                                                                                                                                                                                                                                                                                                                                                                                                                                                                                                                                                                                                                                                                                                                                                                                                                                                                                                                                                                                                                                                                                                                                                                                                                                                                                                                                                                                                                                                                                                                                                 |                 | Box Gross Weight: 5,8 kg  |
| Image: Non-StateImage: Non-State <th></th> <td>Güney Cream for Breakfast</td>                                                                                                                                                                                                                                                                                                                                                                                                                                                                                                                                                                                                                                                                                                                                                                                                                                                                                                                                                                                                                                                                                                                                                                                                                                                                                                                                                                                                                                                                                                                                                                                                               |                 | Güney Cream for Breakfast |
| Unit in a box: 24<br>Box Size lxwxh (mm):<br>310x380x113<br>Box Net Weight: 2,4 kg                                                                                                                                                                                                                                                                                                                                                                                                                                                                                                                                                                                                                                                                                                                                                                                                                                                                                                                                                                                                                                                                                                                                                                                                                                                                                                                                                                                                                                                                                                                                                                                                                                                                                                                                                                                                                                                                                                                                                                                                                                                                                                                                                                                                                                                                                                                                                                                                                                                                                                                                                                          |                 | زبدة للأفطار              |
| Box Size lxwxh (mm):<br>310x380x113<br>Box Net Weight: 2,4 kg                                                                                                                                                                                                                                                                                                                                                                                                                                                                                                                                                                                                                                                                                                                                                                                                                                                                                                                                                                                                                                                                                                                                                                                                                                                                                                                                                                                                                                                                                                                                                                                                                                                                                                                                                                                                                                                                                                                                                                                                                                                                                                                                                                                                                                                                                                                                                                                                                                                                                                                                                                                               | RULO            | 100 g                     |
| 310x380x113<br>Box Net Weight: 2,4 kg                                                                                                                                                                                                                                                                                                                                                                                                                                                                                                                                                                                                                                                                                                                                                                                                                                                                                                                                                                                                                                                                                                                                                                                                                                                                                                                                                                                                                                                                                                                                                                                                                                                                                                                                                                                                                                                                                                                                                                                                                                                                                                                                                                                                                                                                                                                                                                                                                                                                                                                                                                                                                       |                 | Unit in a box: 24         |
| 310x380x113<br>Box Net Weight: 2,4 kg                                                                                                                                                                                                                                                                                                                                                                                                                                                                                                                                                                                                                                                                                                                                                                                                                                                                                                                                                                                                                                                                                                                                                                                                                                                                                                                                                                                                                                                                                                                                                                                                                                                                                                                                                                                                                                                                                                                                                                                                                                                                                                                                                                                                                                                                                                                                                                                                                                                                                                                                                                                                                       |                 | Box Size lxwxh (mm):      |
|                                                                                                                                                                                                                                                                                                                                                                                                                                                                                                                                                                                                                                                                                                                                                                                                                                                                                                                                                                                                                                                                                                                                                                                                                                                                                                                                                                                                                                                                                                                                                                                                                                                                                                                                                                                                                                                                                                                                                                                                                                                                                                                                                                                                                                                                                                                                                                                                                                                                                                                                                                                                                                                             |                 | 310x380x113               |
| Box Gross Weight: 2,9 kg                                                                                                                                                                                                                                                                                                                                                                                                                                                                                                                                                                                                                                                                                                                                                                                                                                                                                                                                                                                                                                                                                                                                                                                                                                                                                                                                                                                                                                                                                                                                                                                                                                                                                                                                                                                                                                                                                                                                                                                                                                                                                                                                                                                                                                                                                                                                                                                                                                                                                                                                                                                                                                    |                 | Box Net Weight: 2,4 kg    |
|                                                                                                                                                                                                                                                                                                                                                                                                                                                                                                                                                                                                                                                                                                                                                                                                                                                                                                                                                                                                                                                                                                                                                                                                                                                                                                                                                                                                                                                                                                                                                                                                                                                                                                                                                                                                                                                                                                                                                                                                                                                                                                                                                                                                                                                                                                                                                                                                                                                                                                                                                                                                                                                             |                 | Box Gross Weight: 2,9 kg  |
|                                                                                                                                                                                                                                                                                                                                                                                                                                                                                                                                                                                                                                                                                                                                                                                                                                                                                                                                                                                                                                                                                                                                                                                                                                                                                                                                                                                                                                                                                                                                                                                                                                                                                                                                                                                                                                                                                                                                                                                                                                                                                                                                                                                                                                                                                                                                                                                                                                                                                                                                                                                                                                                             |                 |                           |