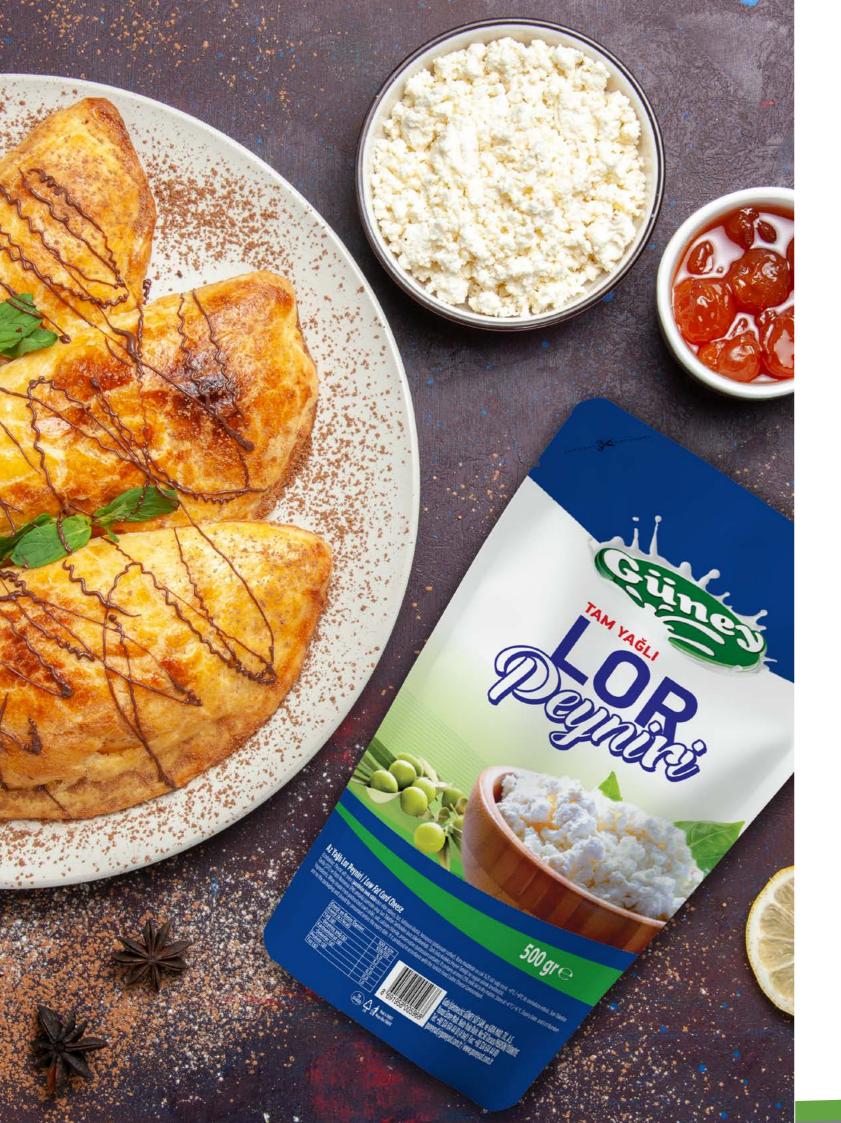

| 1 | jales .    |
|---|------------|
|   | TAN YAGU   |
|   | LOR Baller |
|   | C.C.C.     |
|   | 500 gr.*   |
| R | 5 I        |

|   | Güney Curd Cheese         |
|---|---------------------------|
|   | <del>ج</del> بن لور       |
|   | 500 g                     |
|   | Unit in a box: 20         |
|   | Box Size lxwxh (mm):      |
|   | 365x425x150               |
|   | Box Net Weight: 10,0 kg   |
|   | Box Gross Weight: 19,8 kg |
| _ |                           |