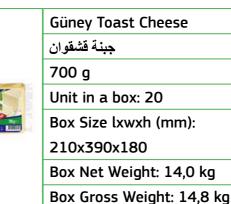

|  | Güney Toast Cheese        |
|--|---------------------------|
|  | جبنة قشقوان               |
|  | 400 g                     |
|  | Unit in a box: 24         |
|  | Box Size lxwxh (mm):      |
|  | 247x358x149               |
|  | Box Net Weight: 9,6 kg    |
|  | Box Gross Weight: 10,5 kg |