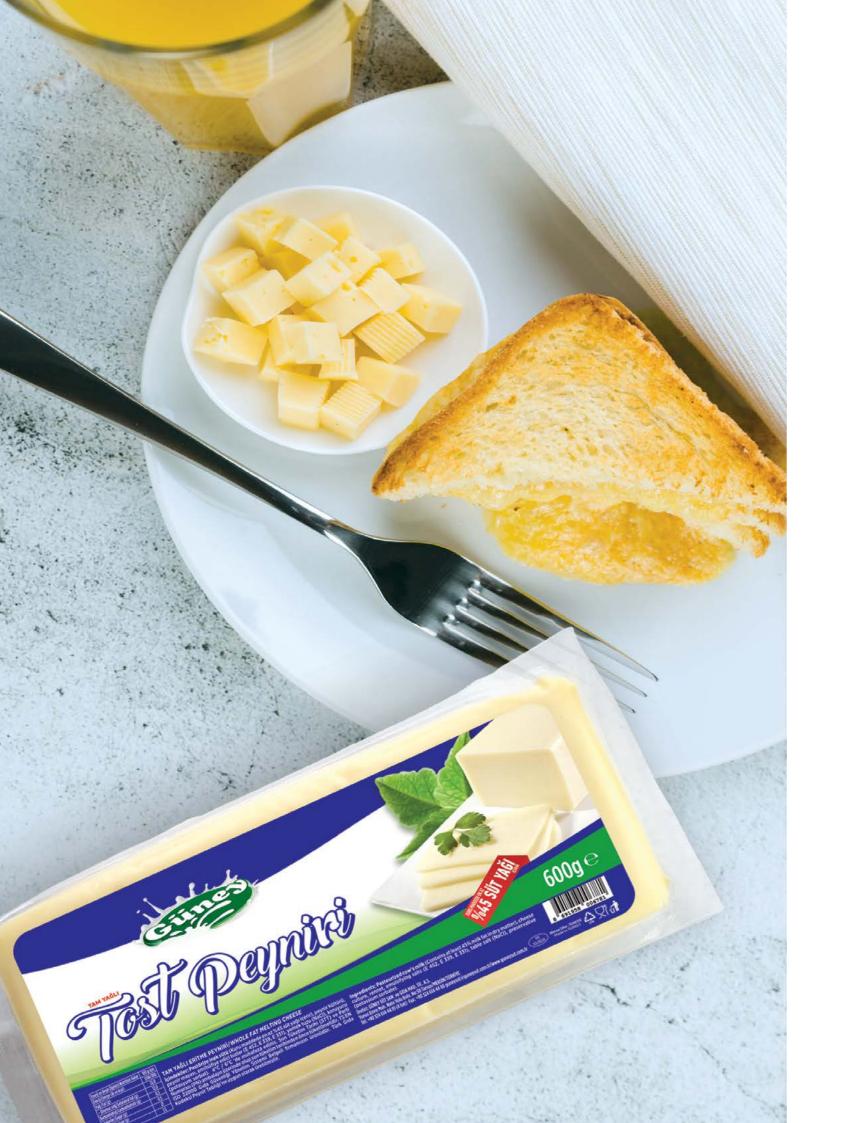

### TOAST CHEESE / FULL FAT PROCESSED GROUP

|   | Güney Full Fat Processed Cheese |
|---|---------------------------------|
|   | جبنة ذائبة كاملة الدسم          |
|   | 500 g                           |
|   | Unit in a box: 25               |
|   | Box Size lxwxh (mm):            |
|   | 355x355x130                     |
|   | Box Net Weight: 12,5 kg         |
|   | Box Gross Weight: 13,2 kg       |
| _ |                                 |