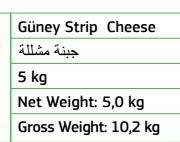

| Güney String Cheese                       |  |
|-------------------------------------------|--|
| جبنة حلوم اصابع                           |  |
| 200 g                                     |  |
| Unit in a box: 12<br>Box Size lxwxh (mm): |  |
|                                           |  |
| Box Net Weight: 2,4 kg                    |  |
| Box Gross Weight: 2,9 kg                  |  |
|                                           |  |