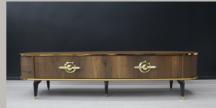

#### CAPPUCCINO TV UNIT WITH **DRAWERS**

- METAL LEGS
- 180 CM

#### CAPPUCCINO TV UNIT WITH **DRAWERS**

- PLASTIC LEGS
- 180 CM