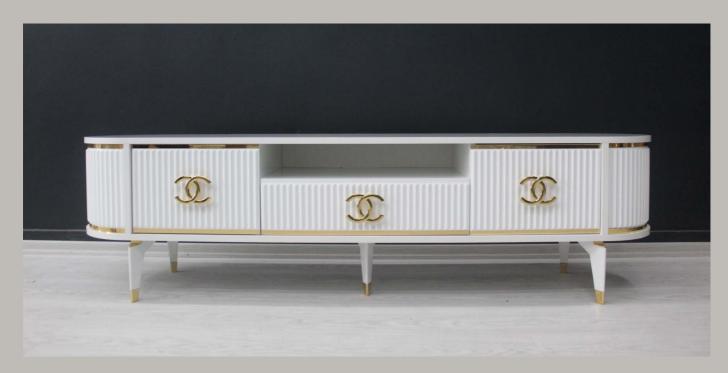

ATIVE FIREPLACE 2D

- PLASTIC LEGS
- 180 CM







#### CAPPUCCINO TV UNIT WITH **DRAWERS**

- METAL LEGS
- 180 CM

#### WHITE TV UNIT WITH **DRAWERS**

- PLASTIC LEGS
- 180 CM

#### BAROQUE TV UNIT WITH DECORATIVE FIREPLACE 2D

- PLASTIC LEGS
- 180 CM







#### CAPPUCCINO TV UNIT WITH **DRAWERS**

- PLASTIC LEGS
- 180 CM

#### WHITE TV UNIT WITH DRAWERS

- PLASTIC LEGS
- 180 CM

#### BAROQUE TV UNIT WITH DRAWERS

- PLASTIC LEGS
- 180 CM







#### CAPPUCCINO TV UNIT WITH **DECORATIVE FIREPLACE 3D**

- METAL LEGS
- 180 CM

#### CARRARA TV UNIT WITH DECORATIVE FIREPLACE 2D

- PLASTIC LEGS
- 180 CM

### WHITE TV UNIT WITH DECORATIVE FIREPLACE 2D

- PLASTIC LEGS
- 180 CM

• WHITE TV UNIT WITH DECORATIVE FIREPLACE 180 CM -METAL LEGS





• WHITE TV UNIT WITH DRAWERS 180 CM -PLASTIC LEGS





• WHITE TV UNIT WITH DRAWERS 180 CM- PLASTIC LEGS





• CAPPUCCINO TV UNIT WITH DRAWERS 180 CM- PLASTIC LEGS