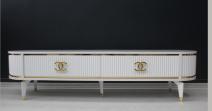

#### WHITE TV UNIT WITH **DRAWERS**

- PLASTIC LEGS
- 180 CM

#### WHITE TV UNIT WITH DRAWERS

- PLASTIC LEGS
- 180 CM