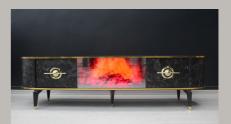

### CAPPUCCINO TV UNIT WITH DECORATIVE FIREPLACE 2D

- PLASTIC LEGS
- 180 CM

#### WHITE TV UNIT WITH DECORATIVE FIREPLACE 3D

- METAL LEGS
- 180 CM

#### LOTUS TV UNIT WITH DECORATIVE FIREPLACE 2D

- PLASTIC LEGS
- 180 CM







#### CAPPUCCINO TV UNIT WITH **DRAWERS**

- METAL LEGS
- 180 CM

#### WHITE TV UNIT WITH **DRAWERS**

- PLASTIC LEGS
- 180 CM

#### BAROQUE TV UNIT WITH DECORATIVE FIREPLACE 2D

- PLASTIC LEGS
- 180 CM







#### CAPPUCCINO TV UNIT WITH **DRAWERS**

- PLASTIC LEGS
- 180 CM

#### WHITE TV UNIT WITH DRAWERS

- PLASTIC LEGS
- 180 CM

#### BAROQUE TV UNIT WITH DRAWERS

- PLASTIC LEGS
- 180 CM







#### CAPPUCCINO TV UNIT WITH **DECORATIVE FIREPLACE 3D**

- METAL LEGS
- 180 CM

#### CARRARA TV UNIT WITH DECORATIVE FIREPLACE 2D

- PLASTIC LEGS
- 180 CM

### WHITE T