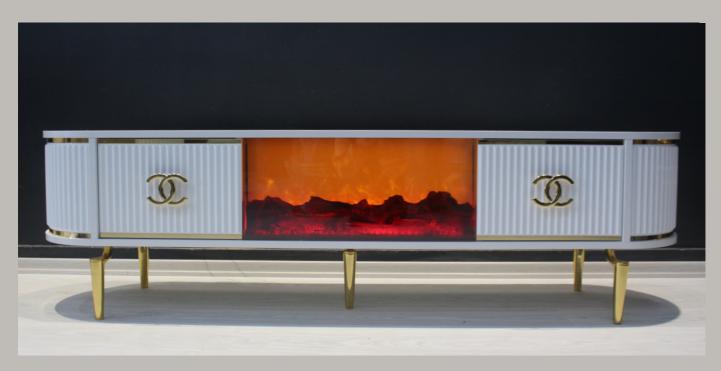

### WHITE TV UNIT WITH DECORATIVE FIREPLACE 2D

- PLASTIC LEGS
- 180 CM

• WHITE TV UNIT WITH DECORATIVE FIREPLACE 180 CM -METAL LEGS

• WHITE TV UNIT WITH DRAWERS 180 CM -PLASTIC LEGS

• WHITE TV UNIT WITH DRAWERS 180 CM- PLASTIC LEGS