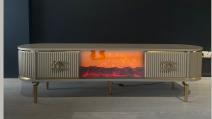

### CAPPUCCINO TV UNIT WITH DECORATIVE FIREPLACE 2D

- PLASTIC LEGS
- 180 CM

#### WHITE TV UNIT WITH DECORATIVE FIREPLACE 3D

- METAL LEGS
- 180 CM

#### LOTUS TV UNIT WITH DECORATIVE FIREPLACE 2D

- PLASTIC LEGS
- 180 CM







#### CAPPUCCINO TV UNIT WITH **DRAWERS**

- METAL LEGS
- 180 CM

#### WHITE TV UNIT WITH **DRAWERS**

- PLASTIC LEGS
- 180 CM

#### BAROQUE TV UNIT WITH DECORATIVE FIREPLACE 2D

- PLASTIC LEGS
- 180 CM







#### CAPPUCCINO TV UNIT WITH **DRAWERS**

- PLASTIC LEGS
- 180 CM

#### WHITE TV UNIT WITH DRAWERS

- PLASTIC LEGS
- 180 CM

#### BAROQUE TV UNIT WITH DRAWERS

- PLASTIC LEGS
- 180 CM







#### CAPPUCCINO TV UNIT WITH **DECORATIVE FIREPLACE 3D**

- METAL LEGS
- 180 CM

#### CARRARA TV UNIT WITH DECORATIVE FIREPLACE 2D

- PLASTIC LEGS
- 180 CM

### WHITE TV UNIT WITH DECORATIVE FIREPLACE 2D

- PLASTIC LEGS
- 180 CM

• WHITE TV UNIT WITH DECORATIVE FIREPLACE 180 CM -METAL LEGS





• WHITE TV UNIT WITH DRAWERS 180 CM -PLASTIC LEGS





• WHITE TV UNIT WITH DRAWERS 180 CM- PLASTIC LEGS





• CAPPUCCINO TV UNIT WITH DRAWERS 180 CM- PLASTIC LEGS