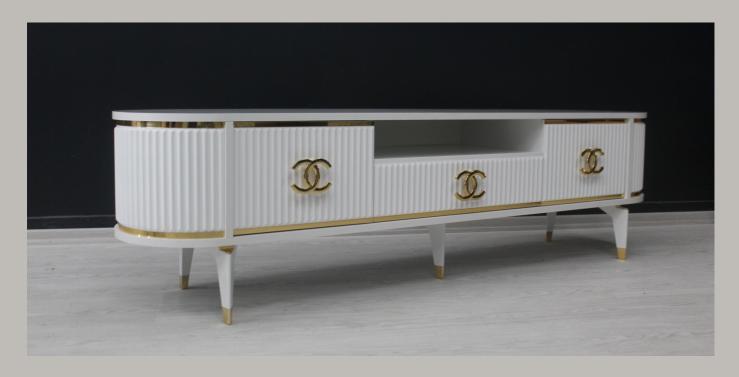

ORATIVE FIREPLACE 2D

- PLASTIC LEGS
- 180 CM







#### CAPPUCCINO TV UNIT WITH **DRAWERS**

- METAL LEGS
- 180 CM

#### WHITE TV UNIT WITH **DRAWERS**

- PLASTIC LEGS
- 180 CM

#### BAROQUE TV UNIT WITH DECORATIVE FIREPLACE 2D

- PLASTIC LEGS
- 180 CM







#### CAPPUCCINO TV UNIT WITH **DRAWERS**

- PLASTIC LEGS
- 180 CM

#### WHITE TV UNIT WITH DRAWERS

- PLASTIC LEGS
- 180 CM

#### BAROQUE TV UNIT WITH DRAWERS

- PLASTIC LEGS
- 180 CM







#### CAPPUCCINO TV UNIT WITH **DECORATIVE FIREPLACE 3D**

- METAL LEGS
- 180 CM

#### CARRARA TV UNIT WITH DECORATIVE FIREPLACE 2D

- PLASTIC LEGS
- 180 CM

### WHITE TV UNIT WITH DECORATIVE FIREPLACE 2D

- PLASTIC LEGS
- 180 CM

• WHITE TV UNIT WITH DECORATIVE FIREPLACE 180 CM -METAL LEGS





• WHITE TV UNIT WITH DRAWERS 180 CM -PLASTIC LEGS





• WHITE TV UNIT WITH DRAWERS 180 CM- PLASTIC LEGS





• CAPPUCCINO TV UNIT WITH DRAWERS 180 CM- PLASTIC LEGS