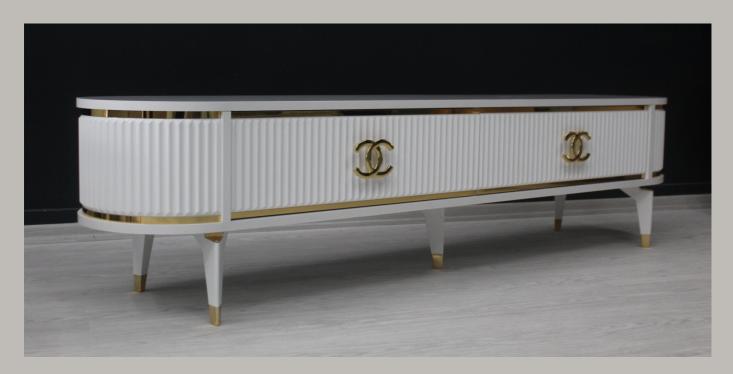

## CAPPUCCINO TV UNIT WITH **DRAWERS**

- METAL LEGS
- 180 CM

#### WHITE TV UNIT WITH **DRAWERS**

- PLASTIC LEGS
- 180 CM

#### BAROQUE TV UNIT WITH DECORATIVE FIREPLACE 2D

- PLASTIC LEGS
- 180 CM







#### CAPPUCCINO TV UNIT WITH **DRAWERS**

- PLASTIC LEGS
- 180 CM

#### WHITE TV UNIT WITH DRAWERS

- PLASTIC LEGS
- 180 CM

#### BAROQUE TV UNIT WITH DRAWERS

- PLASTIC LEGS
- 180 CM







#### CAPPUCCINO TV UNIT WITH **DECORATIVE FIREPLACE 3D**

- METAL LEGS
- 180 CM

#### CARRARA TV UNIT WITH DECORATIVE FIREPLACE 2D

- PLASTIC LEGS
- 180 CM

### WHITE TV UNIT WITH DECORATIVE FIREPLACE 2D

- PLASTIC LEGS
- 180 CM

• WHITE TV UNIT WITH DECORATIVE FIREPLACE 180 CM -METAL LEGS





• WHITE TV UNIT WITH DRAWERS 180 CM -PLASTIC LEGS





• WHITE TV UNIT WITH DRAWERS 180 CM- PLASTIC LEGS





• CAPPUCCINO TV UNIT WITH DRAWERS 180 CM- PLASTIC LEGS