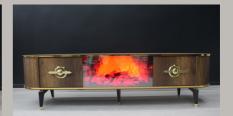

### CAPPUCCINO TV UNIT WITH DECORATIVE FIREPLACE 2D

- PLASTIC LEGS
- 180 CM

#### CAPPUCCINO TV UNIT WITH **DECORATIVE FIREPLACE 3D**

- METAL LEGS
- 180 CM