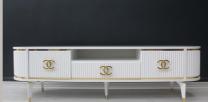

#### WHITE TV UNIT WITH **DRAWERS**

- PLASTIC LEGS
- 180 CM

#### WHITE TV UNIT WITH DRAWERS

- PLASTIC LEGS
- 180 CM