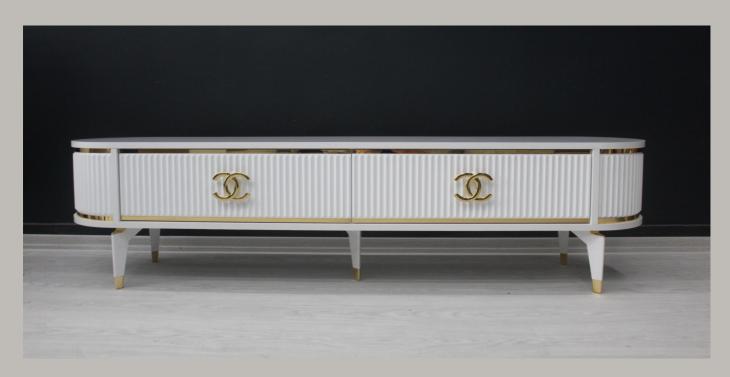

CAPPUCCINO TV UNIT WITH **DRAWERS**

- METAL LEGS
- 180 CM

#### WHITE TV UNIT WITH **DRAWERS**

- PLASTIC LEGS
- 180 CM

#### BAROQUE TV UNIT WITH DECORATIVE FIREPLACE 2D

- PLASTIC LEGS
- 180 CM







#### CAPPUCCINO TV UNIT WITH **DRAWERS**

- PLASTIC LEGS
- 180 CM

#### WHITE TV UNIT WITH DRAWERS

- PLASTIC LEGS
- 180 CM

#### BAROQUE TV UNIT WITH DRAWERS

- PLASTIC LEGS
- 180 CM







#### CAPPUCCINO TV UNIT WITH **DECORATIVE FIREPLACE 3D**

- METAL LEGS
- 180 CM

#### CARRARA TV UNIT WITH DECORATIVE FIREPLACE 2D

- PLASTIC LEGS
- 180 CM

### WHITE TV UNIT WITH DECORATIVE FIREPLACE 2D

- PLASTIC LEGS
- 180 CM

• WHITE TV UNIT WITH DECORATIVE FIREPLACE 180 CM -METAL LEGS





• WHITE TV UNIT WITH DRAWERS 180 CM -PLASTIC LEGS





• WHITE TV UNIT WITH DRAWERS 180 CM- PLASTIC LEGS





• CAPPUCCINO TV UNIT WITH DRAWERS 180 CM- PLASTIC LEGS