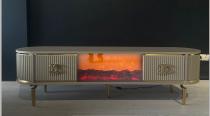

### CAPPUCCINO TV UNIT WITH DECORATIVE FIREPLACE 2D

- PLASTIC LEGS
- 180 CM

#### WHITE TV UNIT WITH DECORATIVE FIREPLACE 3D

- METAL LEGS
- 180 CM

#### LOTUS TV UNIT WITH DECORATIVE FIREPLACE 2D

- PLASTIC LEGS
- 180 CM







#### CAPPUCCINO TV UNIT WITH **DRAWERS**

- METAL LEGS
- 180 CM

#### WHITE TV UNIT WITH **DRAWERS**

- PLASTIC LEGS
- 180 CM

#### BAROQUE TV UNIT WITH DECORATIVE FIREPLACE 2D

- PLASTIC LEGS
- 180 CM







#### CAPPUCCINO TV UNIT WITH **DRAWERS**

- PLASTIC LEGS
- 180 CM

#### WHITE TV UNIT WITH DRAWERS

- PLASTIC LEGS
- 180 CM

#### BAROQUE TV UNIT WITH DRAWERS

- PLASTIC LEGS
- 180 CM







#### CAPPUCCINO TV UNIT WITH **DECORATIVE FIREPLACE 3D**

- METAL LEGS
- 180 CM

#### CARRARA TV UNIT WITH DECORATIVE FIREPLACE 2D

- PLASTIC LEGS
- 180 CM

### WHITE TV UNIT WITH DECORATIVE FIREPLACE 2D

- PLASTIC LEGS
- 180 CM

• WHITE TV UNIT WITH DECORATIVE FIREPLACE 180 CM -METAL LEGS





• WHITE TV UNIT WITH DRAWERS 180 CM -PLASTIC LEGS





• WHITE TV UNIT WITH DRAWERS 180 CM- PLASTIC LEGS





• CAPPUCCINO TV UNIT WITH DRAWERS 180 CM- PLASTIC LEGS