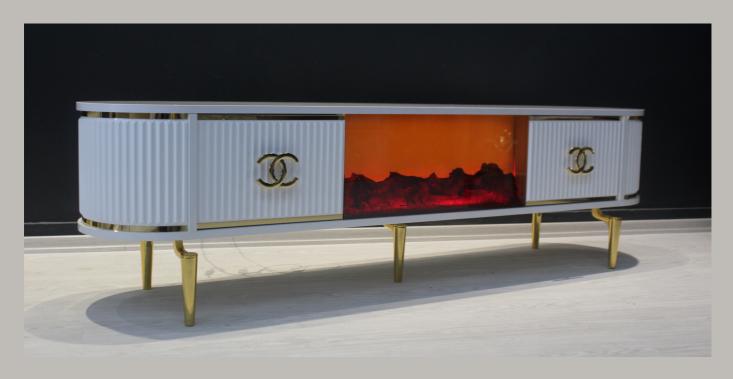

### WHITE TV UNIT WITH DECORATIVE FIREPLACE 2D

- PLASTIC LEGS
- 180 CM

• WHITE TV UNIT WITH DECORATIVE FIREPLACE 180 CM -METAL LEGS

• WHITE TV UNIT WITH DRAWERS 180 CM -PLASTIC LEGS

• WHITE TV UNIT WITH DRAWERS 180 CM- PLASTIC LEGS