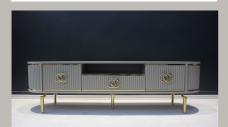

#### CAPPUCCINO TV UNIT WITH **DRAWERS**

- METAL LEGS
- 180 CM

#### CAPPUCCINO TV UNIT WITH **DRAWERS**

- PLASTIC LEGS
- 180 CM