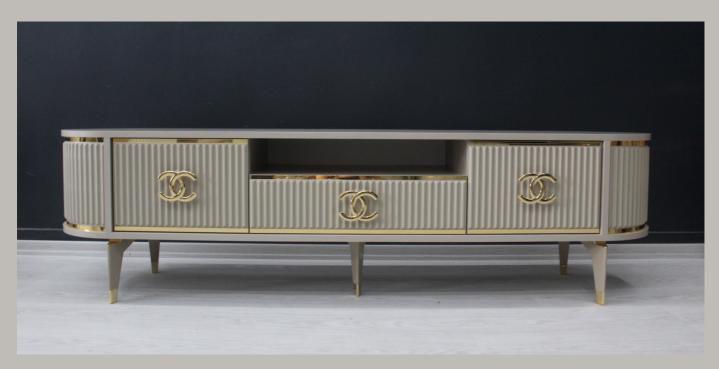

#### CAPPUCCINO TV UNIT WITH **DRAWERS**

- METAL LEGS
- 180 CM

#### CAPPUCCINO TV UNIT WITH **DRAWERS**

- PLASTIC LEGS
- 180 CM