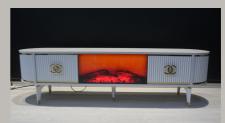

### WHITE TV UNIT WITH DECORATIVE FIREPLACE 2D

- PLASTIC LEGS
- 180 CM

• WHITE TV UNIT WITH DECORATIVE FIREPLACE 180 CM -METAL LEGS

• WHITE TV UNIT WITH DRAWERS 180 CM -PLASTIC LEGS

• WHITE TV UNIT WITH DRAWERS 180 CM- PLASTIC LEGS