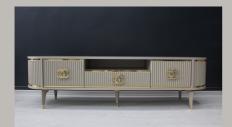

#### WHITE TV UNIT WITH **DRAWERS**

- PLASTIC LEGS
- 180 CM

#### WHITE TV UNIT WITH DRAWERS

- PLASTIC LEGS
- 180 CM