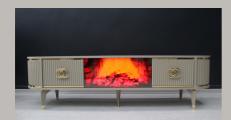

### CAPPUCCINO TV UNIT WITH DECORATIVE FIREPLACE 2D

- PLASTIC LEGS
- 180 CM

#### WHITE TV UNIT WITH DECORATIVE FIREPLACE 3D

- METAL LEGS
- 180 CM

#### LOTUS TV UNIT WITH DECORATIVE FIREPLACE 2D

- PLASTIC LEGS
- 180 CM







#### CAPPUCCINO TV UNIT WITH **DRAWERS**

- METAL LEGS
- 180 CM

#### WHITE TV UNIT WITH **DRAWERS**

- PLASTIC LEGS
- 180 CM

#### BAROQUE TV UNIT WITH DECORATIVE FIREPLACE 2D

- PLASTIC LEGS
- 180 CM







#### CAPPUCCINO TV UNIT WITH **DRAWERS**

- PLASTIC LEGS
- 180 CM

#### WHITE TV UNIT WITH DRAWERS

- PLASTIC LEGS
- 180 CM

#### BAROQUE TV UNIT WITH DRAWERS

- PLASTIC LEGS
- 180 CM







#### CAPPUCCINO TV UNIT WITH **DECORATIVE FIREPLACE 3D**

- METAL LEGS
- 180 CM

#### CARRARA TV UNIT WITH DECORATIVE FIREPLACE 2D

- PLASTIC LEGS
- 180 CM

### WHITE