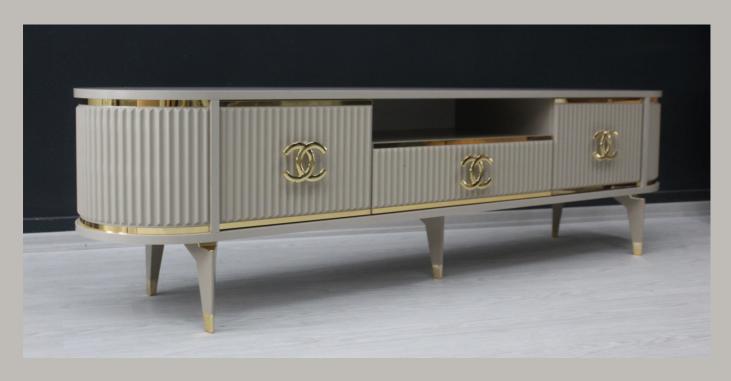

#### CAPPUCCINO TV UNIT WITH **DRAWERS**

- METAL LEGS
- 180 CM

#### CAPPUCCINO TV UNIT WITH **DRAWERS**

- PLASTIC LEGS
- 180 CM