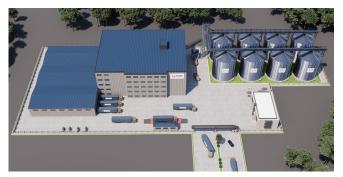

## COMPLETE STORAGE FACILITIES

Conical or flat bottom, galvanized grain and pulses storage silos. Flour adn finish product silos as well as the raw material storage systems.

High capacity pre cleaning and handling systems.

Complete solutions together with drying, handling, pre cleaning, monitoring and quality control equipments.

#### STEEL STRUCTURE CONSTRUCTION FOR AGRO **INDUSTIES**

Complete steel buildings for flour mill sand general feed industry solutions. Hangar type buildings, multy store milling structures. Complete buildings with the process silos.