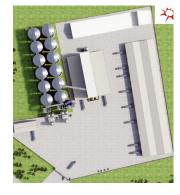

## COMPLETE STORAGE FACILITIES

Conical or flat bottom, galvanized grain and pulses storage silos. Flour adn finish product silos as well as the raw material storage systems.

High capacity pre cleaning and handling systems.

Complete solutions together with drying, handling, pre cleaning, monitoring and quality control equipments.