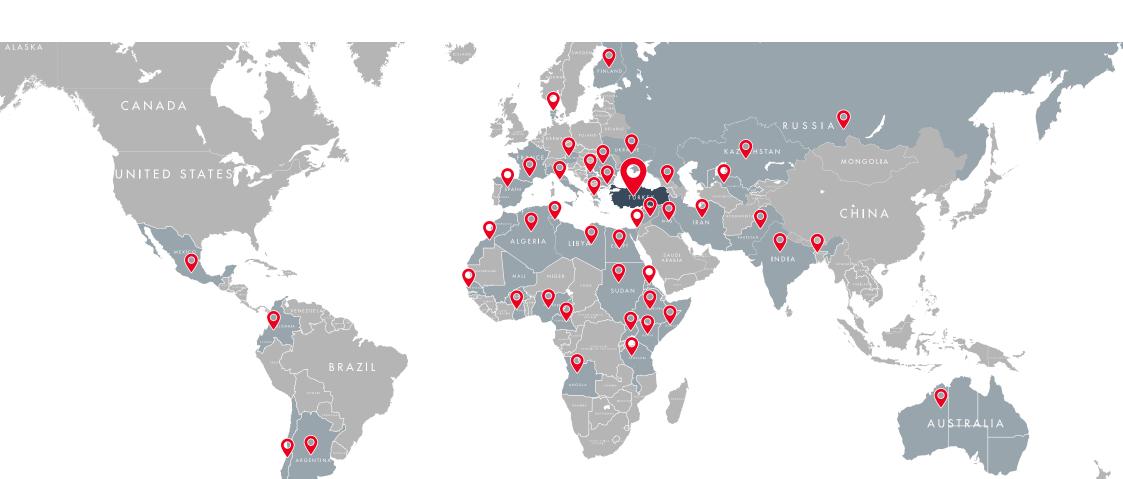

TANIS MACHINE TECHNOLOGIES is leading post harvest agro-industrial machines manufacturer Company Since 1956 from TURKEY. We manufacture, export, install and commission seed production plants, flour, semolina, maize milling plants, oilseeds and pulses processing plants, grain stocking and handling systems and feed mills with the latest modern technological methods with any capacity range designed as compact or concrete construction forms in 30,000 m2 closed area in Gaziantep industrial.n