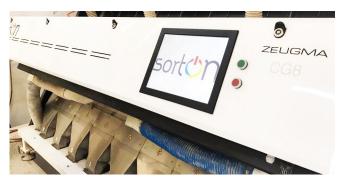

# COLOR SORTING MACHINES / OPTICAL SORTERS

Optical sorting systems for general food and plastic industries.
X-ray, belt type, infra-red sorting solutions.