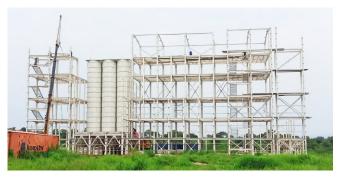

#### STEEL STRUCTURE CONSTRUCTION FOR AGRO **INDUSTIES**

Complete steel buildings for flour mill sand general feed industry solutions. Hangar type buildings, multy store milling structures. Complete buildings with the process silos.

Steel chasee works for compact

milling solutions.
Extension / Expansion projects to the existing buildings.