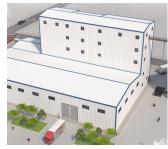

#### STEEL STRUCTURE CONSTRUCTION FOR AGRO **INDUSTIES**

Complete steel buildings for flour mill sand general feed industry solutions. Hangar type buildings, multy store milling structures. Complete buildings with the process silos.

Steel chasee works for compact

milling solutions.
Extension / Expansion projects to the existing buildings.