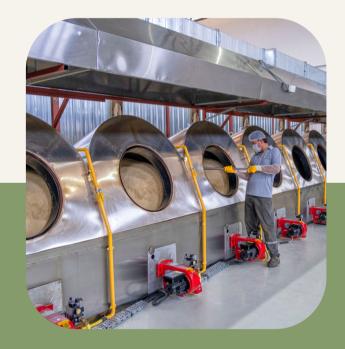

#### BACKGROUND

Khartalya gida is one of the largest Sesame & Tahini factories in Turkey with the most advanced technology.

Khartalya strives to provide its customers with products of higher quality by using its cutting-edge technology, qualified personnel, and quality raw materials.