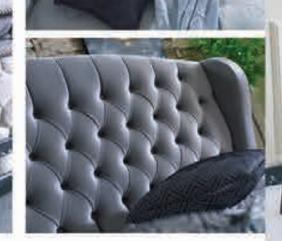

Kapakların tek parça olarak açılmasını sağlayan balansör sistemi Balancing system that allows the frame lids to be opened in one piece

Safir Set

" Yaşam Burada "

The pleasure of a good sleep in a bedroom with classical lines is completely different! Safir Set; While creating a peaceful and noble atmosphere in your Bedroom, the carefully processed elegance of the hand-quilted headboard will make a very large difference in decoration and comfort.

#### Bulutlar üzerinde gibi uyumayı mümkün kılan Safir Set!

## Klasik ve asil tasarımı ile **sabahları enerjik ve** dinamik uyanmanın vazgeçilmez adresi.

Experience sleeping on the clouds with the Safir Set!
The indispensable address of waking up energic and rested with this classic and noble design.