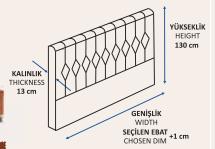

#### BAZA ÖZELLİKLERİ BEDSET FEATURES

Dayanıklı ve temizlenebilir ithal kumaş Durable and washable imported fabric

Paslanmaz ve ağır yüke dayanıklı çelik konstrüksiyon Stainless heavy duty steel construction

Baza Tasarımı Elektrostatik fırın toz boyalı iskelet sistemi
Frame Design Electrostatic furnace powder coated frame system

Desenli MDF iç giydirme Patterned MDF interior trim

Kolay kullanım için emniyet kilitli EasyLift Amortisörler EasyLift Shock Absorbers with safety lock for easy use

Nem ve rutubet önleyici havalandırma kapsülleri Anti-humidity ventilation capsules

Kolay temizlik için yüksek ve şık görünümlü ayaklar High and stylish looking feet for easy deaning

Esnek ve sağlam ABS plastik baza kulpu Flexible and robust ABS plastic Handle

Kapakların tek parça olarak açılmasını sağlayan balansör sistemi Balancing system that allows the frame lids to be opened in one piece

Safir Set

" Yaşam Burada "

The pleasure of a good sleep in a bedroom with classical lines is completely different! Safir Set; While creating a peaceful and noble atmosphere in your Bedroom, the carefully processed elegance of the hand-quilted headboard will make a very large difference in decoration and comfort.