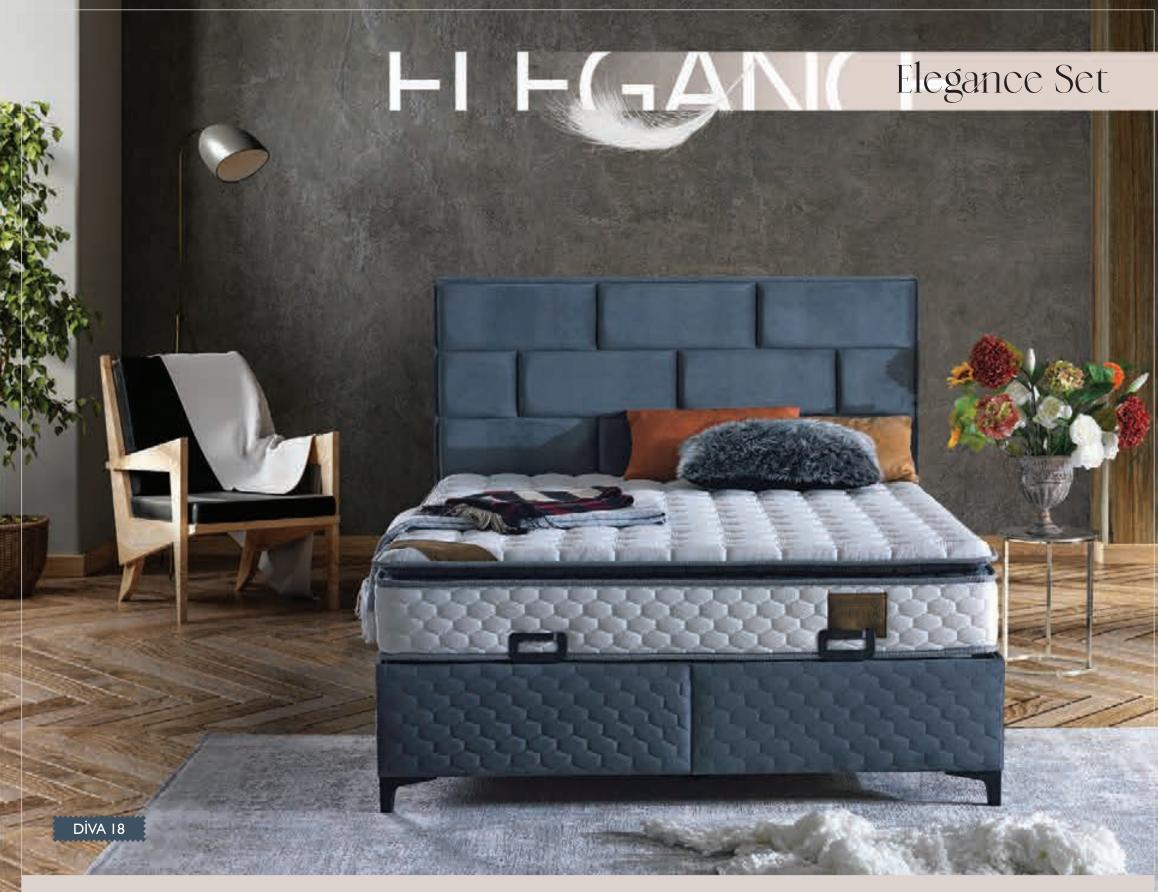

Sena Set

DİVA 03

Elegance Set

Postmodern tasarımı ile Elegance takımı en güncel teknolojiler sayesinde üstün bir konfor ve benzersiz bir uyku keyfi sunmaktadır. Simetrik ve kusursuz tuğla deseni sayesinde kendisini ön plana çıkaran Elegance yatak odanıza değer katacaktır. Yüksek kaliteli malzemeler ve uyku alanındaki teknolojik gelişmelerin sayesinde artık siz de hak ettiğiniz kaliteli ve konforlu uykuya erişeceksiniz.

With its postmodern design, the Elegance Set offers superior comfort and a unique sleep pleasure thanks to the most up-to-date sleeping technologies. The Elegance Set will add value to your bedroom wtih its symmetrical and flawless Brick pattern. Thanks to high-quality materials and technological developments, you will now have the quality and comfortable sleep you always desired.

#### Gelişimi ve medeniyeti benimseyen Elegance Set ile yatak odanız hak ettiği değeri görecektir.

Inspired by development and civilization, the Elegance Set will add the well deserved value to your bedroom.