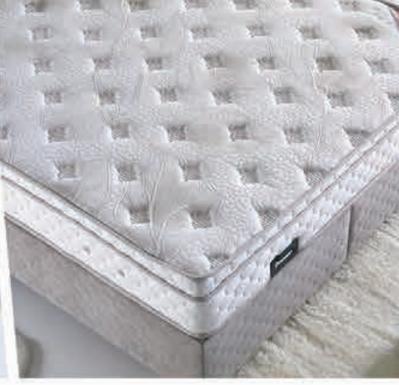

S

TRE

Herkül Bonel Yay sistemi ile ergonomik ve uzun ömürlü bir çekirdeğe sahip olan yataklarımız, her modele göre farklı yoğunluklarla kullanılan sünger katmanları sayesinde huzurlu geceler ve dinlendirici bir uyku için en güzel altyapıyı sağlamaktadır. Farklı sertlik dereceleri ile her vücut yapısına uygun bir ürün bulundurarak müşterilerimizin ihtiyaçlarını nokta atışı yaparak karşılamaktayız.

Our mattresses, which have an ergonomic and long-lasting core thanks to our Hercules Bonel Spring system, provide the best foundation for peaceful nights and a restful sleep thanks to the multiple sponge layers used in different densities according to each model. We meet the needs of our customers by point-blank, by having a product suitable for every body structure with different degrees of hardness.