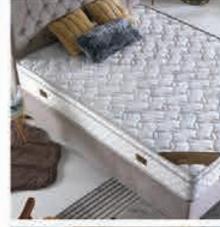

S

TRE

Herkül Bonel Yay sistemi ile ergonomik ve uzun ömürlü bir çekirdeğe sahip olan yataklarımız, her modele göre farklı yoğunluklarla kullanılan sünger katmanları sayesinde huzurlu geceler ve dinlendirici bir uyku için en güzel altyapıyı sağlamaktadır. Farklı sertlik dereceleri ile her vücut yapısına uygun bir ürün bulundurarak müşterilerimizin ihtiyaçlarını nokta atışı yaparak karşılamaktayız.

Our mattresses, which have an ergonomic and long-lasting core thanks to our Hercules Bonel Spring system, provide the best foundation for peaceful nights and a restful sleep thanks to the multiple sponge layers used in different densities according to each model. We meet the needs of our customers by point-blank, by having a product suitable for every body structure with different degrees of hardness.