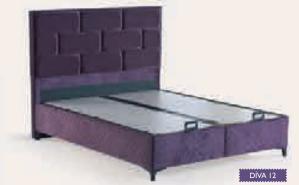

Sena Set

DİVA 03

Elegance Set

Postmodern tasarımı ile Elegance takımı en güncel teknolojiler sayesinde üstün bir konfor ve benzersiz bir uyku keyfi sunmaktadır. Simetrik ve kusursuz tuğla deseni sayesinde kendisini ön plana çıkaran Elegance yatak odanıza değer katacaktır. Yüksek kaliteli malzemeler ve uyku alanındaki teknolojik gelişmelerin sayesinde artık siz de hak ettiğiniz kaliteli ve konforlu uykuya erişeceksiniz.

With its postmodern design, the Elegance Set offers superior comfort and a unique sleep pleasure thanks to the most up-to-date sleeping technologies. The Elegance Set will add value to your bedroom wtih its symmetrical and flawless Brick pattern. Thanks to high-quality materials and technological developments, you will now have the quality and comfortable sleep you always desired.

#### Gelişimi ve medeniyeti benimseyen Elegance Set ile yatak odanız hak ettiği değeri görecektir.

Inspired by development and civilization, the Elegance Set will add the well deserved value to your bedroom.