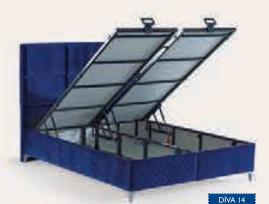

Dayanıklı ve sağlam kaynak konstrüksiyonu ile sizi her gece güvende hissettirecek olan bazalarımız, gün içinde ise size geniş ve kullanışlı alanlar sağlayarak yardımcı olacaktır. 28,5 cm derinlik ile sınıfının en derin bazasını sunan Evita Life®, eşyalarınızı çok rahat ve verimli bir şekilde saklamanızı sağlayacaktır. Çok sayıda fonksiyon ve dayanaklık testleri yaparak Evita Life® bazaları ile sizi kesinlikle yolda bırakmayacak bir ürün ortaya koymuş durumunda. Güçlü EasyLift teknolojisi ile donatılmış amortisörler sayesinde çok az efor ile rahatlıkla kullanabileceğiniz bir ürün sunmaktayız.

Our Bedbases, which will make you feel safe every night with their durable and solid welding construction, will help you by providing wide and useful storageroom during the day. Offering the deepest Bedbase in its class with a depth of 28.5 cm, Evita Life® will allow you to store your belongings very comfortably and efficiently. By performing many function and durability tests, we have produced a product that will not let you down and serve consistently for many years to come. Thanks to the shock absorbers equipped with the powerful EasyLift technology, we offer a product that is usable with very little effort.