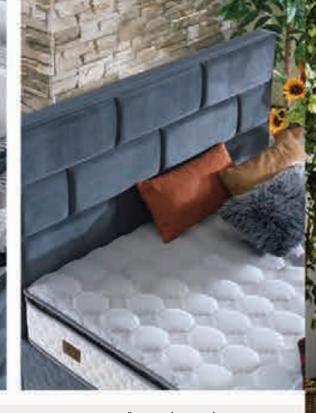

Sena Set

DİVA 03

Elegance Set

Postmodern tasarımı ile Elegance takımı en güncel teknolojiler sayesinde üstün bir konfor ve benzersiz bir uyku keyfi sunmaktadır. Simetrik ve kusursuz tuğla deseni sayesinde kendisini ön plana çıkaran Elegance yatak odanıza değer katacaktır. Yüksek kaliteli malzemeler ve uyku alanındaki teknolojik gelişmelerin sayesinde artık siz de hak ettiğiniz kaliteli ve konforlu uykuya erişeceksiniz.

With its postmodern design, the Elegance Set offers superior comfort and a unique sleep pleasure thanks to the most up-to-date sleeping technologies. The Elegance Set will add value to your bedroom wtih its symmetrical and flawless Brick pattern. Thanks to high-quality materials and technological developments, you will now have the quality and comfortable sleep you always desired.

#### Gelişimi ve medeniyeti benimseyen Elegance Set ile yatak odanız hak ettiği değeri görecektir.

Inspired by development and civilization, the Elegance Set will add the well deserved value to your bedroom.