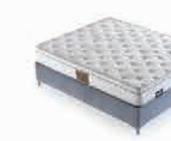

Dayanıklı ve sağlam kaynak konstrüksiyonu ile sizi her gece güvende hissettirecek olan bazalarımız, gün içinde ise size geniş ve kullanışlı alanlar sağlayarak yardımcı olacaktır. 28,5 cm derinlik ile sınıfının en derin bazasını sunan Evita Life®, eşyalarınızı çok rahat ve verimli bir şekilde saklamanızı sağlayacaktır. Çok sayıda fonksiyon ve dayanaklık testleri yaparak Evita Life® bazaları ile sizi kesinlikle yolda bırakmayacak bir ürün ortaya koymuş durumunda. Güçlü EasyLift teknolojisi ile donatılmış amortisörler sayesinde çok az efor ile rahatlıkla kullanabileceğiniz bir ürün sunmaktayız.

Our Bedbases, which will make you feel safe every night with their durable and solid welding construction, will help you by providing wide and useful storageroom during the day. Offering the deepest Bedbase in its class with a depth of 28.5 cm, Evita Life® will allow you to store your belongings very comfortably and efficiently. By performing many function and durability tests, we have produced a product that will not let you down and serve consistently for many years to come. Thanks to the shock absorbers equipped with the powerful EasyLift technology, we offer a product that is usable with very little effort.