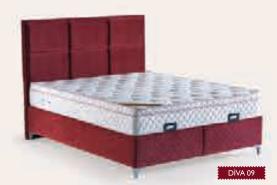

Dayanıklı ve sağlam kaynak konstrüksiyonu ile sizi her gece güvende hissettirecek olan bazalarımız, gün içinde ise size geniş ve kullanışlı alanlar sağlayarak yardımcı olacaktır. 28,5 cm derinlik ile sınıfının en derin bazasını sunan Evita Life®, eşyalarınızı çok rahat ve verimli bir şekilde saklamanızı sağlayacaktır. Çok sayıda fonksiyon ve dayanaklık testleri yaparak Evita Life® bazaları ile sizi kesinlikle yolda bırakmayacak bir ürün ortaya koymuş durumunda. Güçlü EasyLift teknolojisi ile donatılmış amortisörler sayesinde çok az efor ile rahatlıkla kullanabileceğiniz bir ürün sunmaktayız.

Our Bedbases, which will make you feel safe every night with their durable and solid welding construction, will help you by providing wide and useful storageroom during the day. Offering the deepest Bedbase in its class with a depth of 28.5 cm, Evita Life® will allow you to store your belongings very comfortably and efficiently. By performing many function and durability tests, we have produced a product that will not let you down and serve consistently for many years to come. Thanks to the shock absorbers equipped with the powerful EasyLift technology, we offer a product that is usable with very little effort.