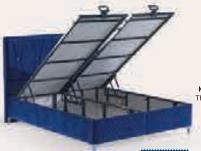

Dayanıklı ve sağlam kaynak konstrüksiyonu ile sizi her gece güvende hissettirecek olan bazalarımız, gün içinde ise size geniş ve kullanışlı alanlar sağlayarak yardımcı olacaktır. 28,5 cm derinlik ile sınıfının en derin bazasını sunan Evita Life®, eşyalarınızı çok rahat ve verimli bir şekilde saklamanızı sağlayacaktır. Çok sayıda fonksiyon ve dayanaklık testleri yaparak Evita Life® bazaları ile sizi kesinlikle yolda bırakmayacak bir ürün ortaya koymuş durumunda. Güçlü EasyLift teknolojisi ile donatılmış amortisörler sayesinde çok az efor ile rahatlıkla kullanabileceğiniz bir ürün sunmaktayız.

Our Bedbases, which will make you feel safe every night with their durable and solid welding construction, will help you by providing wide and useful storageroom during the day. Offering the deepest Bedbase in its class with a depth of 28.5 cm, Evita Life® will allow you to store your belongings very comfortably and efficiently. By performing many function and durability tests, we have produced a product that will not let you down and serve consistently for many years to come. Thanks to the shock absorbers equipped with the powerful EasyLift technology, we offer a product that is usable with very little effort.

Elektrostatik fırın boyası ile işlenmiş kaynak konstrüksiyonumuz görüntüsü ile size günlük kullanımında zevk verecektir. İç kısımlarında kullanılan MDF plakaları sayesinde bazayı her açmanızda sizi şık ve ferah bir görüntü karşılayacaktır. Ayrıca havalandırma kapsülleri uzun zaman açılmadan bazanın iç kısmında daima ferah ve havadar bir ortam oluşturulmasına katkı sağlar.

A Daily pleasure is almost certain when lifting the bedbases with the appearance of our welded construction, processed with sustainable electrostatic Oven Paint. Thanks to the MDF plates used in its interior, a stylish and spacious look will welcome you every time you open the base. In addition, the ventilation capsules will contribute to the creation of a fresh and airy environment in the interior of the bed base, even without opening for a long time.