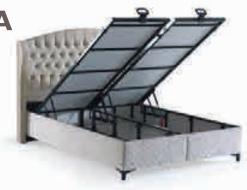

Dayanıklı ve sağlam kaynak konstrüksiyonu ile sizi her gece güvende hissettirecek olan bazalarımız, gün içinde ise size geniş ve kullanışlı alanlar sağlayarak yardımcı olacaktır. 28,5 cm derinlik ile sınıfının en derin bazasını sunan Evita Life®, eşyalarınızı çok rahat ve verimli bir şekilde saklamanızı sağlayacaktır. Çok sayıda fonksiyon ve dayanaklık testleri yaparak Evita Life® bazaları ile sizi kesinlikle yolda bırakmayacak bir ürün ortaya koymuş durumunda. Güçlü EasyLift teknolojisi ile donatılmış amortisörler sayesinde çok az efor ile rahatlıkla kullanabileceğiniz bir ürün sunmaktayız.

Our Bedbases, which will make you feel safe every night with their durable and solid welding construction, will help you by providing wide and useful storageroom during the day. Offering the deepest Bedbase in its class with a depth of 28.5 cm, Evita Life® will allow you to store your belongings very comfortably and efficiently. By performing many function and durability tests, we have produced a product that will not let you down and serve consistently for many years to come. Thanks to the shock absorbers equipped with the powerful EasyLift technology, we offer a product that is usable with very little effort.