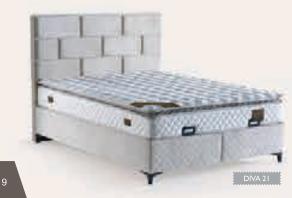

Dream 63

"Yaşam Burada"

"Yaşam Zurada"

Sade kareleleri ve şık tasarımı ile Elit Takımı hem uykunuzda hem gün içindeki kullanımda hissedilir bir huzur oluşturacaktır. Geniş ve verimli kullanımı sağlayan baza sistemi ile artık bazanız sadece yatak odanızın değil, hayatınızın bir parçası olacaktır. Günlük hayatınızda kolaylık sağlamak için tasarlanmış olan Elit Takım, sabahları gününüze keyif ile başlatır. Elit bazanın raylı çekmece sistemi sayesinde küçük eşyalarınıza hızlı erişebilir, büyük ve nadir kullanılan eşyalarınız için ise güçlü EasyLift amortisörler sayesinde Elit bazanın geniş iç hacminin tamamını kullanabilirsiniz.

With its plain squares and stylish design, the Elite Set will create a noticable peace both in your sleep and in use during the day. With the wide and efficient use of the bed base system, your bed will not only be a part of your bedroom, but also a part of your life. Designed for comfort and efficiency throughout the day, the Elite Set starts your day with ease of use in the morning. thanks to the Railed Drawer System of the Elite Bed Base for quick access to your small and everyday usage items. For your large and rarely used items, you can use the entire large interior volume of the openable Elite Bed Base thanks to the powerful EasyLift Shock Absorbers.

Elit Takım günlük rutininize keyif katacaktır.

An experience that will always offer you comfort and convenience, both when you sleep at night and while usage during the day. With is modern and efficient design, the Elite Set will add pleasure and joy to your everyday routine.

Elit Takımın bütün pratik kullanımı ve rahatlığı yanı sıra ayrıca beraberinde gelen çekmeceli komodinlerin kapitone ve döşeme uyumu sayesinde yatak odanıza çok şık ve asil bir görüntü katacaktır.

In addition to all the practical useages and comfort of the Elit Set, it will also add a very stylish and noble look to your bedroom, thanks to the quilting and upholstery harmony of the nightstands.