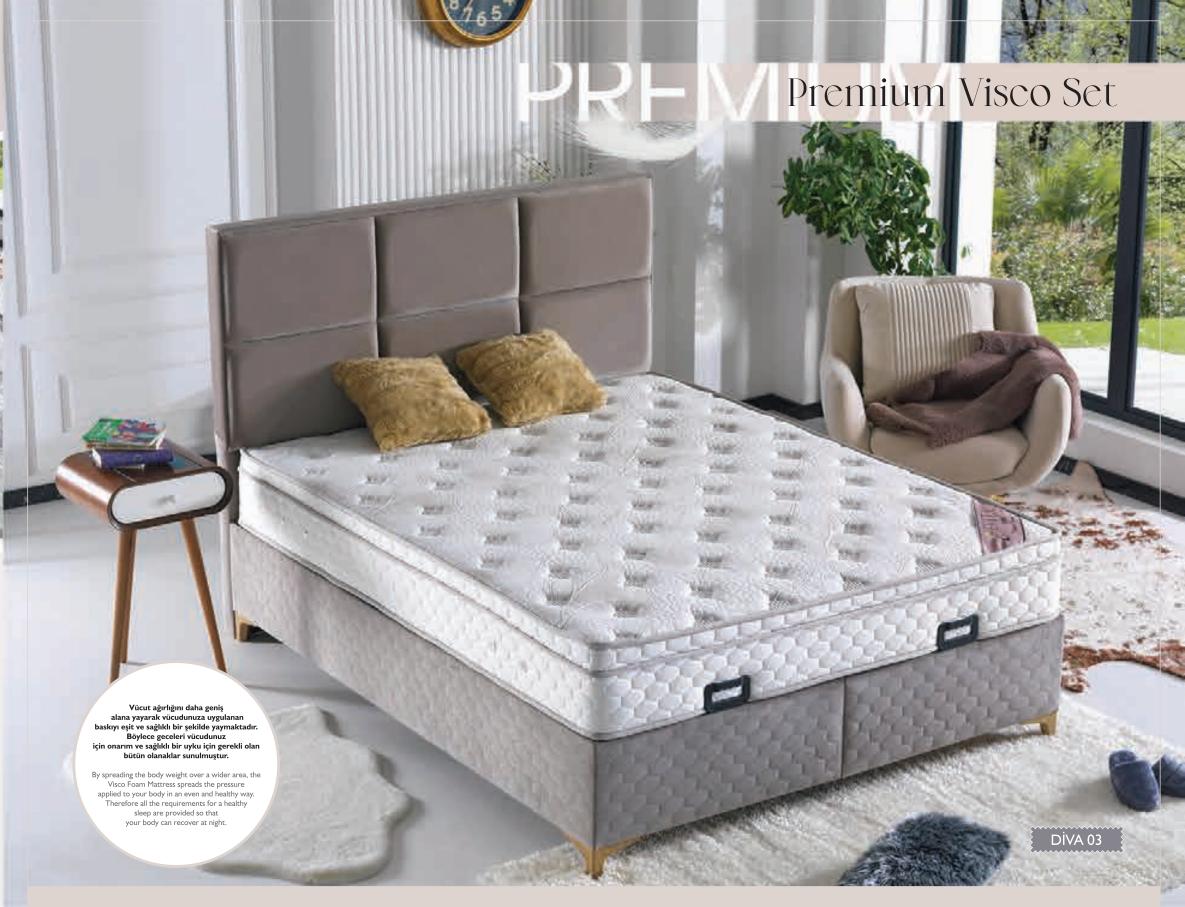

## Premium Visco Set

"Yaşam Zurada"

Şık görünümü ve Visco Sünger kullanımı ile Premium Visco takımı hem tasarımsal hem teknolojik olarak benzersiz bir uyum sağlamaktadır. Sıcaklığa ve vücut anatomisine duyarlı olarak ihtiyacınıza göre en ergonomik şekli sağlayan Premium Visco yatağı size her gece sağlıklı ve rahatlatıcı bir uyku sunacaktır.

With its stylish appearance and the use of Visco Foam, the Premium Visco Set provides a unique harmony both in design and technology. The Premium Visco Mattress, which provides the most ergonomic shape according to your needs by being sensitive to temperature and body anatomy, will offer you a healthy and relaxing sleep every night.

## Premium Visco takımı yatak odanızda **keskin**, **cesur ve şık duruşu** ile size her gece güven verecektir.

With its sharp, bold and stylish design, the Premium Visco Set will fulfill your bedroom with confidence and flair.