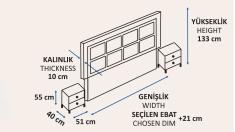

#### BAZA ÖZELLİKLERİ BEDSET FEATURES

Dayanıklı ve temizlenebilir ithal kumaş Durable and washable imported fabric

Paslanmaz ve ağır yüke dayanıklı çelik konstrüksiyon Stainless heavy duty steel construction

Baza Tasarımı Elektrostatik fırın toz boyalı iskelet sistemi
Frame Design Electrostatic furnace powder coated frame system

Desenli MDF iç giydirme Patterned MDF interior trim

Kolay kullanım için emniyet kilitli EasyLift Amortisörler EasyLift Shock Absorbers with safety lock for easy use

Nem ve rutubet önleyici havalandırma kapsülleri Anti-humidity ventilation capsules

Kolay temizlik için yüksek ve şık görünümlü ayaklar High and stylish looking feet for easy deaning

Esnek ve sağlam ABS plastik baza kulpu Flexible and robust ABS plastic Handle

Kapakların tek parça olarak açılmasını sağlayan balansör sistemi Balancing system that allows the frame lids to be opened in one piece

Safir Set

" Yaşam Burada "

The pleasure of a good sleep in a bedroom with classical lines is completely different! Safir Set; While creating a peaceful and noble atmosphere in your Bedroom, the carefully processed elegance of the hand-quilted headboard will make a very large difference in decoration and comfort.