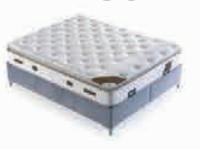

S

TRE

Herkül Bonel Yay sistemi ile ergonomik ve uzun ömürlü bir çekirdeğe sahip olan yataklarımız, her modele göre farklı yoğunluklarla kullanılan sünger katmanları sayesinde huzurlu geceler ve dinlendirici bir uyku için en güzel altyapıyı sağlamaktadır. Farklı sertlik dereceleri ile her vücut yapısına uygun bir ürün bulundurarak müşterilerimizin ihtiyaçlarını nokta atışı yaparak karşılamaktayız.

Our mattresses, which have an ergonomic and long-lasting core thanks to our Hercules Bonel Spring system, provide the best foundation for peaceful nights and a restful sleep thanks to the multiple sponge layers used in different densities according to each model. We meet the needs of our customers by point-blank, by having a product suitable for every body structure with different degrees of hardness.