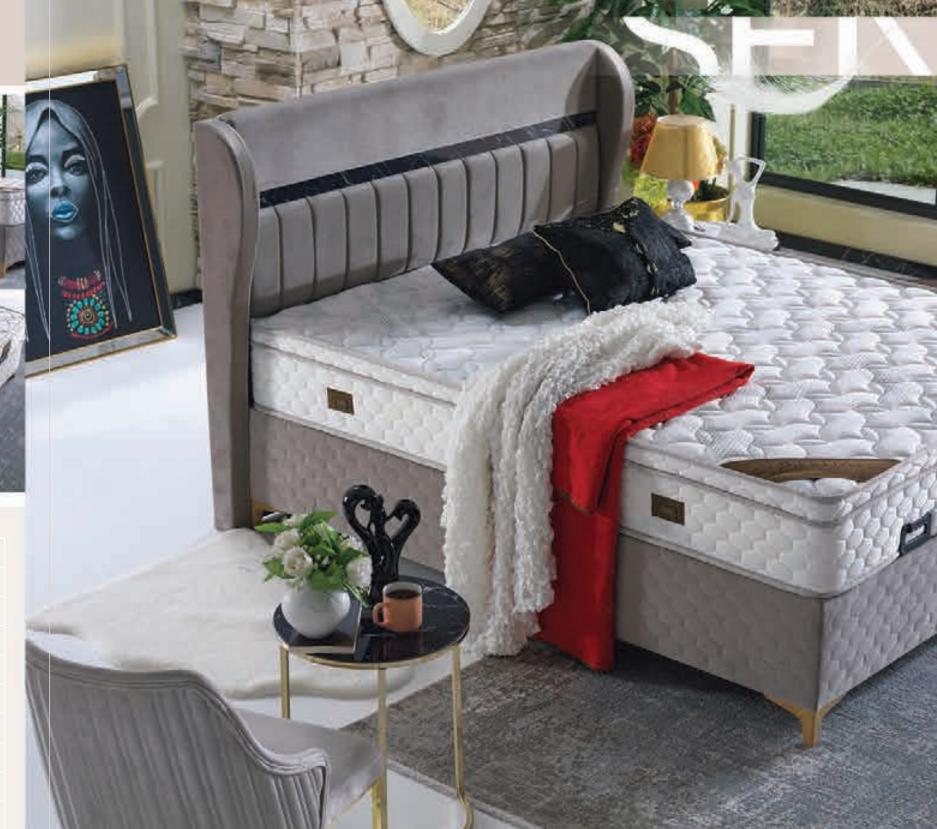

y duty steel construction

Baza Tasarımı Elektrostatik fırın toz boyalı iskelet sistemi
Frame Design Electrostatic furnace powder coated frame system

Desenli MDF iç giydirme Patterned MDF interior trim

Kolay kullanım için emniyet kilitli EasyLift Amortisörler EasyLift Shock Absorbers with safety lock for easy use

Nem ve rutubet önleyici havalandırma kapsülleri Anti-humidity ventilation capsules

Kolay temizlik için yüksek ve şık görünümlü ayaklar High and stylish looking feet for easy deaning

Esnek ve sağlam ABS plastik baza kulpu Flexible and robust ABS plastic Handle

Kapakların tek parça olarak açılmasını sağlayan balansör sistemi Balancing system that allows the frame lids to be opened in one piece

28,5 cm derinlik ile geniş iç hacim Large interior volume with a depth of 28,5 cm



Sena Set

DİVA 03



Elegance Set









Postmodern tasarımı ile Elegance takımı en güncel teknolojiler sayesinde üstün bir konfor ve benzersiz bir uyku keyfi sunmaktadır. Simetrik ve kusursuz tuğla deseni sayesinde kendisini ön plana çıkaran Elegance yatak odanıza değer katacaktır. Yüksek kaliteli malzemeler ve uyku alanındaki teknolojik gelişmelerin sayesinde artık siz de hak ettiğiniz kaliteli ve konforlu uykuya erişeceksiniz.

With its postmodern design, the Elegance Set offers superior comfort and a unique sleep pleasure thanks to the most up-to-date sleeping technologies. The Elegance Set will add value to your bedroom wtih its symmetrical and flawless Brick pattern. Thanks to high-quality materials and technological developments, you will now have the quality and comfortable sle