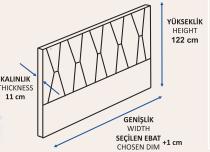

#### BAZA ÖZELLİKLERİ BEDSET FEATURES

Dayanıklı ve temizlenebilir ithal kumaş Durable and washable imported fabric

Paslanmaz ve ağır yüke dayanıklı çelik konstrüksiyon Stainless heavy duty steel construction

Baza Tasarımı Elektrostatik fırın toz boyalı iskelet sistemi
Frame Design Electrostatic furnace powder coated frame system

Desenli MDF iç giydirme Patterned MDF interior trim

Kolay kullanım için emniyet kilitli EasyLift Amortisörler EasyLift Shock Absorbers with safety lock for easy use

Nem ve rutubet önleyici havalandırma kapsülleri Anti-humidity ventilation capsules

Kolay temizlik için yüksek ve şık görünümlü ayaklar High and stylish looking feet for easy deaning

Esnek ve sağlam ABS plastik baza kulpu Flexible and robust ABS plastic Handle

Kapakların tek parça olarak açılmasını sağlayan balansör sistemi Balancing system that allows the frame lids to be opened in one piece

Safir Set

" Yaşam Burada "

The pleasure of a good sleep in a bedroom with classical lines is completely different! Safir Set; While creating a peaceful and noble atmosphere in your Bedroom, the carefully processed elegance of the hand-quilted headboard will make a very large difference in decoration and comfort.