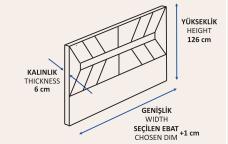

acaktır. Hayallerinizde aradığınız o rahatlık ve huzur artık yatak odanızda gerçekleşecek. Hayal takımı sizi geceleri dinlendirerek her sabah daha güzel bir güne başlatmak için yanınızda olacaktır.

A new era will begin in your bedroom, thanks to the Hayal Set, with its modern design and accessories shining in the moonlight. The comfort and peace you have always seeked in your dreams will now come true in your bedroom. Hayal Set will be by your side to enable a restfull night and start a better day every morning.



Merkezinde birleşen Çizgileri ve parlak detayları ile Hayal takımı yatak odanızda geceleri parlayan yıldızlar gibi parlayacaktır.

With its lines converging in the center and discreet shiny details, the Hayal Set will shine like the shining stars in your bedroom at night.







#### BAZA ÖZELLİKLERİ BEDSET FEATURES

Dayanıklı ve temizlenebilir ithal kumaş
Durable and washable imported fabric

Paslanmaz ve ağır yüke dayanıklı çelik konstrüksiyon Stainless heavy duty steel construction

Baza Tasarımı Elektrostatik fırın toz boyalı iskelet sistemi
Frame Design Electrostatic fumace powder coated frame system

Electrostatic furnace powder coated frame

Desenli MDF iç giydirme Patterned MDF interior trim Kolay kullanım için emniyet kilitli EasyLift Amortisörler

EasyLift Shock Absorbers with safety lock for easy use

Nem ve rutubet önleyici havalandırma kapsülleri
Anti-humidity ventilation capsules

Kolay temizlik için yüksek ve şık görünümlü ayaklar High and stylish looking feet for easy deaning

Esnek ve sağlam ABS plastik baza kulpu Flexible and robust ABS plastic