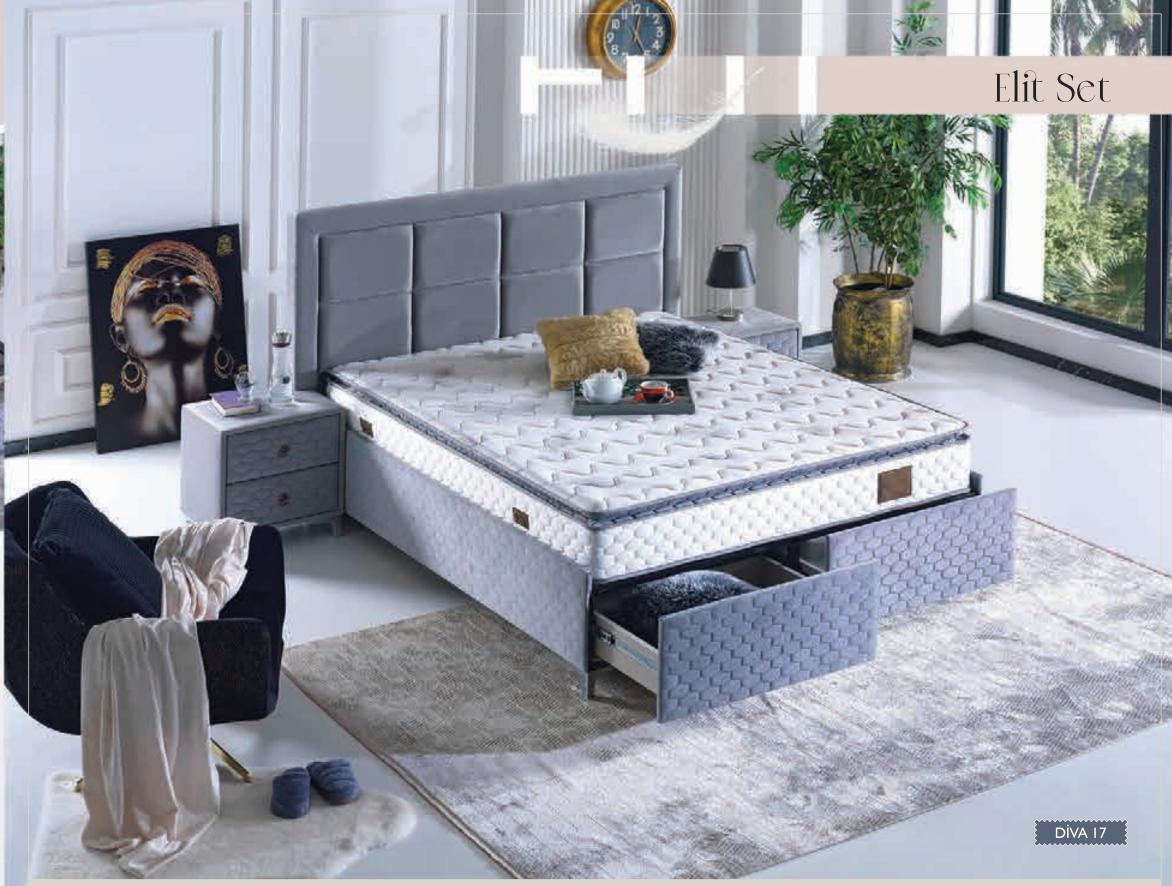

Dream 63

"Yaşam Burada"

"Yaşam Zurada"

Sade kareleleri ve şık tasarımı ile Elit Takımı hem uykunuzda hem gün içindeki kullanımda hissedilir bir huzur oluşturacaktır. Geniş ve verimli kullanımı sağlayan baza sistemi ile artık bazanız sadece yatak odanızın değil, hayatınızın bir parçası olacaktır. Günlük hayatınızda kolaylık sağlamak için tasarlanmış olan Elit Takım, sabahları gününüze keyif ile başlatır. Elit bazanın raylı çekmece sistemi sayesinde küçük eşyalarınıza hızlı erişebilir, büyük ve nadir kullanılan eşyalarınız için ise güçlü EasyLift amortisörler sayesinde Elit bazanın geniş iç hacminin tamamını kullanabilirsiniz.

With its plain squares and stylish design, the Elite Set will create a noticable peace both in your sleep and in use during the day. With the wide and efficient use of the bed base system, your bed will not only be a part of your bedroom, but also a part of your life. Designed for comfort and efficiency throughout the day, the Elite Set starts your day with ease of use in the morning. thanks to the Railed Drawer System of the Elite Bed Base for quick access to your small and everyday usage items. For your large and rarely used items, you can use the entire large interior volume of the openable Elite Bed Base thanks to the powerful EasyLift Shock Absorbers.

Elit Takım günlük rutininize keyif katacaktır.

An experience that will always offer you comfort and convenience, both when you sleep at night and while usage during the day. With is modern and efficient design, the Elite Set will add pleasure and joy to your everyday routine.

Elit Takımın bütün pratik kullanımı ve rahatlığı yanı sıra ayrıca beraberinde gelen çekmeceli komodinlerin kapitone ve döşeme uyumu sayesinde yatak odanıza çok şık ve asil bir görüntü katacaktır.

In addition to all the practical useages and comfort of the Elit Set, it will also add a very stylish and noble look to your bedroom, thanks to the quilting and upholstery harmony of the nightstands.