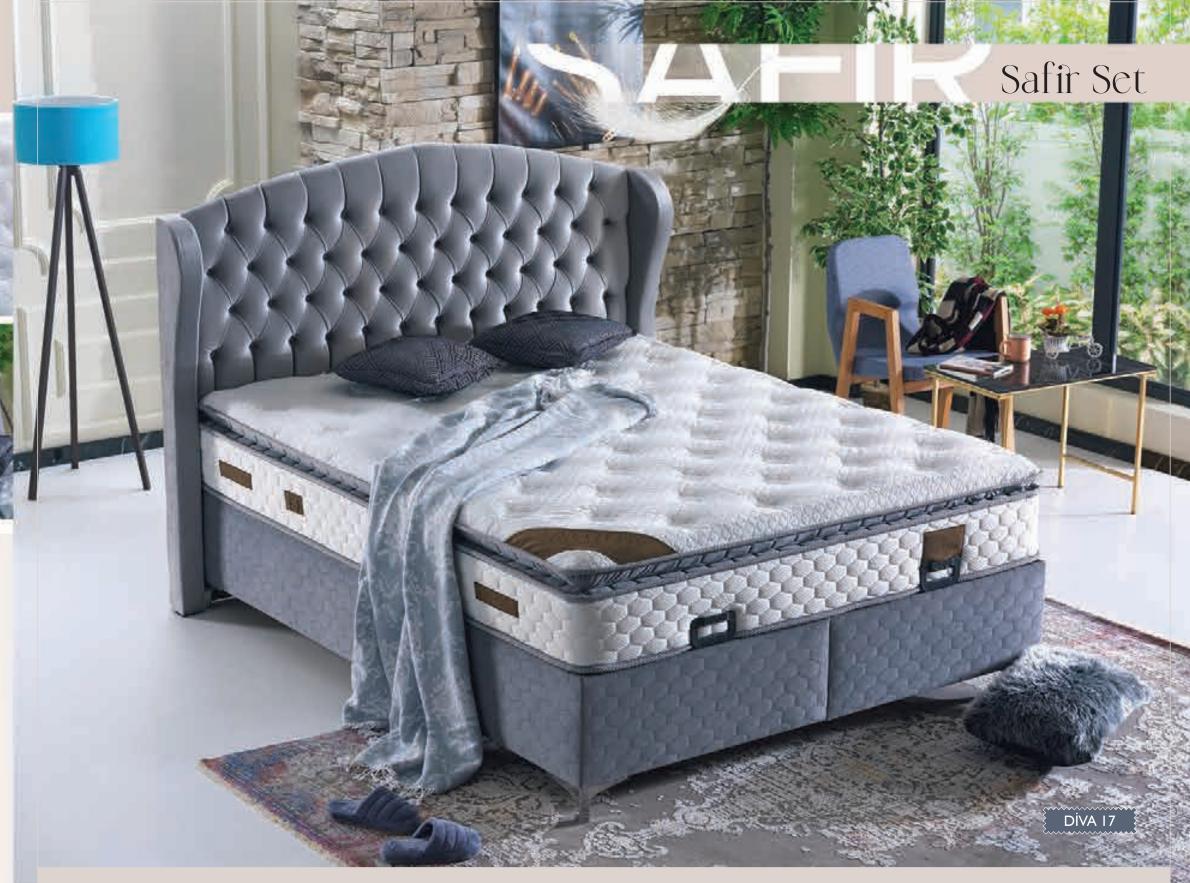

Kapakların tek parça olarak açılmasını sağlayan balansör sistemi Balancing system that allows the frame lids to be opened in one piece

Safir Set

" Yaşam Burada "

The pleasure of a good sleep in a bedroom with classical lines is completely different! Safir Set; While creating a peaceful and noble atmosphere in your Bedroom, the carefully processed elegance of the hand-quilted headboard will make a very large difference in decoration and comfort.

#### Bulutlar üzerinde gibi uyumayı mümkün kılan Safir Set!

## Klasik ve asil tasarımı ile **sabahları enerjik ve** dinamik uyanmanın vazgeçilmez adresi.

Experience sleeping on the clouds with the Safir Set!
The indispensable address of waking up energic and rested with this classic and noble design.