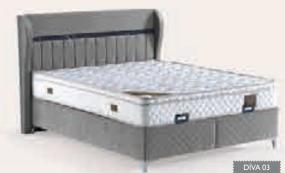

Kapakların tek parça olarak açılmasını sağlayan balansör sistemi Balancing system that allows the frame lids to be opened in one piece

Sena Set

" Yaşam Burada "

Tarihi tasarımlardan ve güzelliklerden esinlenmiş olup, modern dünyanın ihtiyaçlarını karşılayacak şekilde tasarlanan Sena Takım, estetiği ve konforu ile yatak odanızı adeta saraylardan bir odaya çevirir. Doğal taş detayları ve kavisil döşemeleri ile klasik ve modern tasarımların güzelliklerini harmanlayarak mükemmel bir görünüş sunmaktadır. Kullanılan malzemeler sayesinde Sena takım hem görünüşü hem de dokunuşu ile yüksek kalitesini göstermektedir.

Inspired by historical designs and beauties, Sena Set is designed to meet the needs of the modern World and transforms your bedroom into a majestic palace room with its aesthetics and comfort. It offers a perfect look by blending the beauties of classical and modern designs with its Natural Stone details and curved upholstery. Thanks to the materials used, the Sena Set demonstrates its high quality both in appearance and touch.

### İnce detayları ve özenle yapılmış olan döşemesi ile yatak odanızı muhteşem bir saray odasına çevirin.

Turn your bedroom into a fantastic palace room with the fine details and carefully made upholstery of the Sena Set.