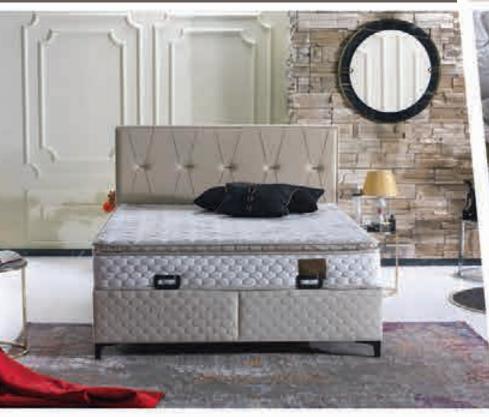

Kapakların tek parça olarak açılmasını sağlayan balansör sistemi Balancing system that allows the frame lids to be opened in one piece

Sena Set

" Yaşam Burada "

Tarihi tasarımlardan ve güzelliklerden esinlenmiş olup, modern dünyanın ihtiyaçlarını karşılayacak şekilde tasarlanan Sena Takım, estetiği ve konforu ile yatak odanızı adeta saraylardan bir odaya çevirir. Doğal taş detayları ve kavisil döşemeleri ile klasik ve modern tasarımların güzelliklerini harmanlayarak mükemmel bir görünüş sunmaktadır. Kullanılan malzemeler sayesinde Sena takım hem görünüşü hem de dokunuşu ile yüksek kalitesini göstermektedir.

Inspired by historical designs and beauties, Sena Set is designed to meet the needs of the modern World and transforms your bedroom into a majestic palace room with its aesthetics and comfort. It offers a perfect look by blending the beauties of classical and modern designs with its Natural Stone details and curved upholstery. Thanks to the materials used, the Sena Set demonstrates its high quality both in appearance and touch.

### İnce detayları ve özenle yapılmış olan döşemesi ile yatak odanızı muhteşem bir saray odasına çevirin.

Turn your bedroom into a fantastic palace room with the fine details and carefully made upholstery of the Sena Set.