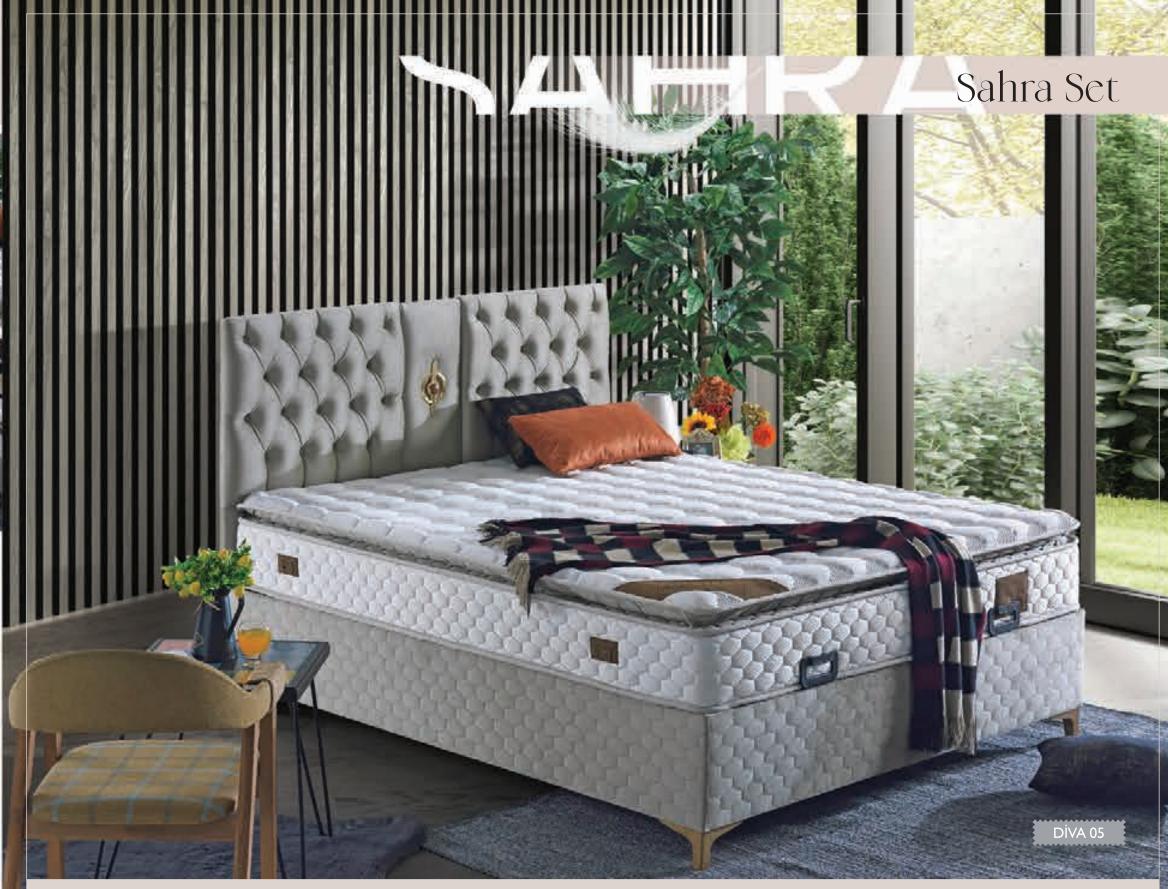

## Sahra Set

" Yaşam Zurada "

Özel tasarımı ile yatak odanıza sihirli bir dokunuş yapacak olan Sahra takımı, estetik görüntüsünün yanı sıra geniş iç hacmiyle vazgeçilmeziniz olacak. Yüksek kaliteli malzemeler ve özenle seçilmiş renk ve tasarım kombinasyon sayesinde her yatak odasına farklı bir hava katacaktır.

The Sahra Set will make a magical touch to your bedroom with its authentic design and will be indispensable with its wide interior volume as well as its aesthetic appearance. The Sahre Set will add a new flavour to any bedroom, thanks to high-quality materials and carefully selected color and design combinations.

## itina ile döşenmiş kapitonelerin arasındaki şık detaylar ile Sahra takımı size uykunuzda eşlik edecektir.

The Sahara Set will accompany you in your sleep with its stylish details between the meticulously applied quilts.