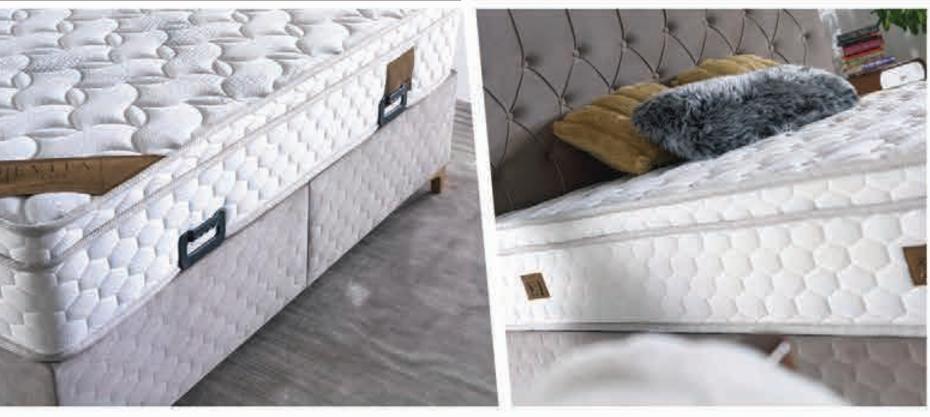

S

TRE

Herkül Bonel Yay sistemi ile ergonomik ve uzun ömürlü bir çekirdeğe sahip olan yataklarımız, her modele göre farklı yoğunluklarla kullanılan sünger katmanları sayesinde huzurlu geceler ve dinlendirici bir uyku için en güzel altyapıyı sağlamaktadır. Farklı sertlik dereceleri ile her vücut yapısına uygun bir ürün bulundurarak müşterilerimizin ihtiyaçlarını nokta atışı yaparak karşılamaktayız.

Our mattresses, which have an ergonomic and long-lasting core thanks to our Hercules Bonel Spring system, provide the best foundation for peaceful nights and a restful sleep thanks to the multiple sponge layers used in different densities according to each model. We meet the needs of our customers by point-blank, by having a product suitable for every body structure with different degrees of hardness.