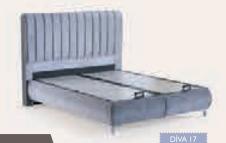

Dayanıklı ve sağlam kaynak konstrüksiyonu ile sizi her gece güvende hissettirecek olan bazalarımız, gün içinde ise size geniş ve kullanışlı alanlar sağlayarak yardımcı olacaktır. 28,5 cm derinlik ile sınıfının en derin bazasını sunan Evita Life®, eşyalarınızı çok rahat ve verimli bir şekilde saklamanızı sağlayacaktır. Çok sayıda fonksiyon ve dayanaklık testleri yaparak Evita Life® bazaları ile sizi kesinlikle yolda bırakmayacak bir ürün ortaya koymuş durumunda. Güçlü EasyLift teknolojisi ile donatılmış amortisörler sayesinde çok az efor ile rahatlıkla kullanabileceğiniz bir ürün sunmaktayız.

Our Bedbases, which will make you feel safe every night with their durable and solid welding construction, will help you by providing wide and useful storageroom during the day. Offering the deepest Bedbase in its class with a depth of 28.5 cm, Evita Life® will allow you to store your belongings very comfortably and efficiently. By performing many function and durability tests, we have produced a product that will not let you down and serve consistently for many years to come. Thanks to the shock absorbers equipped with the powerful EasyLift technology, we offer a product that is usable with very little effort.