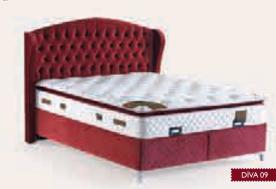

Kapakların tek parça olarak açılmasını sağlayan balansör sistemi Balancing system that allows the frame lids to be opened in one piece

Safir Set

" Yaşam Burada "

The pleasure of a good sleep in a bedroom with classical lines is completely different! Safir Set; While creating a peaceful and noble atmosphere in your Bedroom, the carefully processed elegance of the hand-quilted headboard will make a very large difference in decoration and comfort.

#### Bulutlar üzerinde gibi uyumayı mümkün kılan Safir Set!

## Klasik ve asil tasarımı ile **sabahları enerjik ve** dinamik uyanmanın vazgeçilmez adresi.

Experience sleeping on the clouds with the Safir Set!
The indispensable address of waking up energic and rested with this classic and noble design.