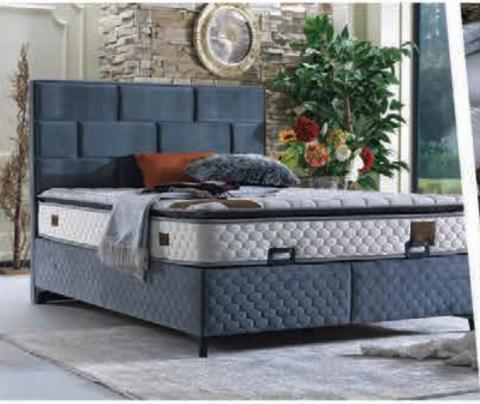

Sena Set

DİVA 03

Elegance Set

Postmodern tasarımı ile Elegance takımı en güncel teknolojiler sayesinde üstün bir konfor ve benzersiz bir uyku keyfi sunmaktadır. Simetrik ve kusursuz tuğla deseni sayesinde kendisini ön plana çıkaran Elegance yatak odanıza değer katacaktır. Yüksek kaliteli malzemeler ve uyku alanındaki teknolojik gelişmelerin sayesinde artık siz de hak ettiğiniz kaliteli ve konforlu uykuya erişeceksiniz.

With its postmodern design, the Elegance Set offers superior comfort and a unique sleep pleasure thanks to the most up-to-date sleeping technologies. The Elegance Set will add value to your bedroom wtih its symmetrical and flawless Brick pattern. Thanks to high-quality materials and technological developments, you will now have the quality and comfortable sleep you always desired.

#### Gelişimi ve medeniyeti benimseyen Elegance Set ile yatak odanız hak ettiği değeri görecektir.

Inspired by development and civilization, the Elegance Set will add the well deserved value to your bedroom.