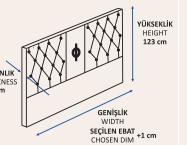

sihirli bir dokunuş yapacak olan Sahra takımı, estetik görüntüsünün yanı sıra geniş iç hacmiyle vazgeçilmeziniz olacak. Yüksek kaliteli malzemeler ve özenle seçilmiş renk ve tasarım kombinasyon sayesinde her yatak odasına farklı bir hava katacaktır.

The Sahra Set will make a magical touch to your bedroom with its authentic design and will be indispensable with its wide interior volume as well as its aesthetic appearance. The Sahre Set will add a new flavour to any bedroom, thanks to high-quality materials and carefully selected color and design combinations.





## itina ile döşenmiş kapitonelerin arasındaki şık detaylar ile Sahra takımı size uykunuzda eşlik edecektir.

The Sahara Set will accompany you in your sleep with its stylish details between the meticulously applied quilts.







#### BAZA ÖZELLİKLERİ BEDSET FEATURES

Dayanıklı ve temizlenebilir ithal kumaş Durable and washable imported fabric

Paslanmaz ve ağır yüke dayanıklı çelik konstrüksiyon Stainless heavy duty steel construction

Elektrostatik firin toz boyalı iskelet sistemi
Electrostatic furnace powder coated frame system

Desenli MDF iç giydirme Patterned MDF interior trim

Kolay kullanım için emniyet kilitli EasyLift Amortisörler EasyLift Shock Absorbers with safety lock for easy use

Nem ve rutubet önleyici havalandırma kapsülleri Anti-humidity ventilation capsules

Kolay temizlik için yüksek ve şık görünümlü ayaklar High and stylish looking feet for easy deaning

Esnek ve sağlam ABS plastik baza kulpu Flexible and robust ABS plastic Handle

Kapakların tek parça olarak açılmasını sağlayan balansör sis