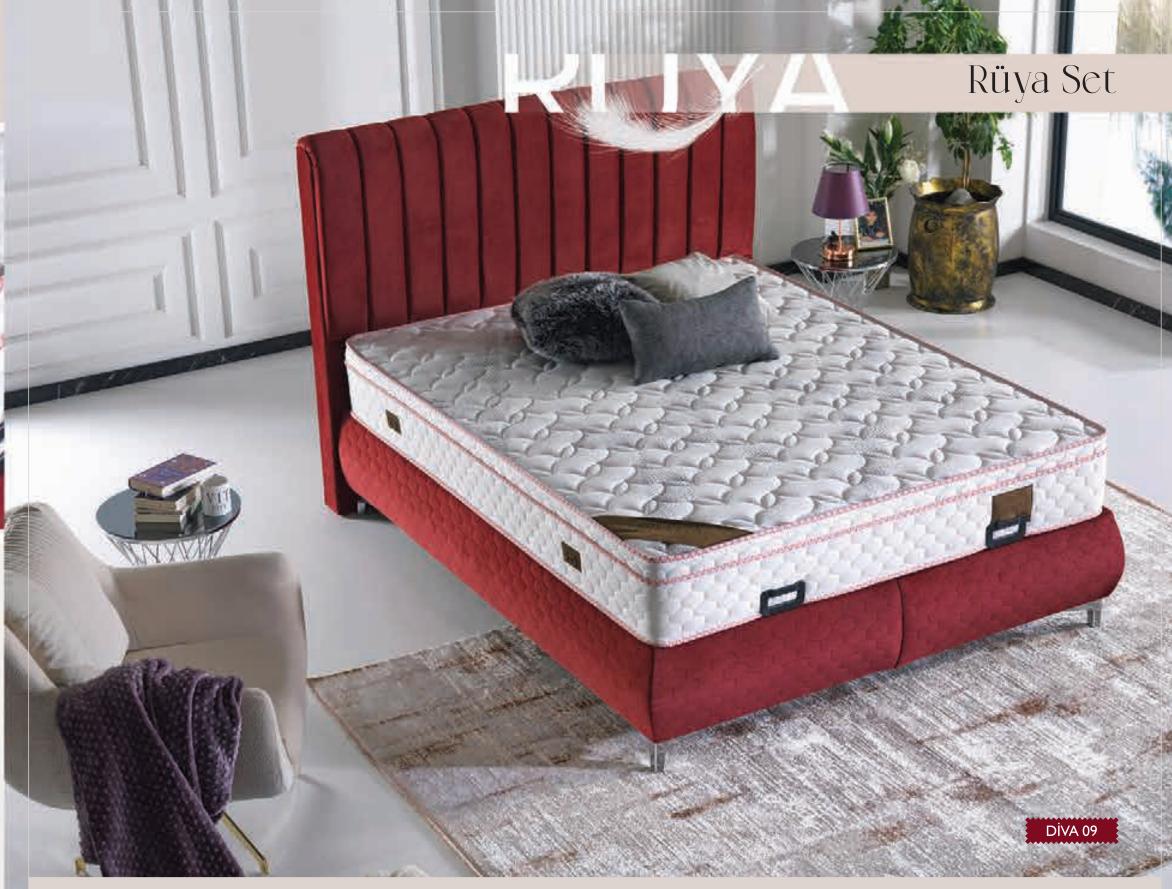

## Rüya Set

" Yaşam Zurada "

El döşemesi ile kaplı başlığı ve kavisli bazası estetik bir görünüm katarken, zarafetin ön planda olduğu klasik çizgileri ile de kalpleri çalacak. Ergonomik yatağı ile Rüya takım vücudunuzu ve zihninizi dinlendirerek birbirinden tatlı rüyalar görmenizi sağlayacaktır.

While its Headboard covered with hand upholstery and its curved Bedbase adds an aesthetic appearance, it will steal all the hearts with its classical lines where elegance meets aesthetics. With its ergonomic mattress, the Rüya Set will allow you to have sweet dreams by resting your body and mind.

## Günün tüm yorgunluğunu **tatlı bir 'Rüya'da** geride bırakmaya ne dersiniz?

Wouldn't you like to make up for all your tiredness with a sweet dream?