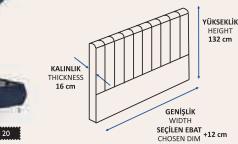

ame lids to be opened in one piece





## Rüya Set

" Yaşam Zurada "



El döşemesi ile kaplı başlığı ve kavisli bazası estetik bir görünüm katarken, zarafetin ön planda olduğu klasik çizgileri ile de kalpleri çalacak. Ergonomik yatağı ile Rüya takım vücudunuzu ve zihninizi dinlendirerek birbirinden tatlı rüyalar görmenizi sağlayacaktır.

While its Headboard covered with hand upholstery and its curved Bedbase adds an aesthetic appearance, it will steal all the hearts with its classical lines where elegance meets aesthetics. With its ergonomic mattress, the Rüya Set will allow you to have sweet dreams by resting your body and mind.





## Günün tüm yorgunluğunu **tatlı bir 'Rüya'da** geride bırakmaya ne dersiniz?

Wouldn't you like to make up for all your tiredness with a sweet dream?





#### BAZA ÖZELLİKLERİ BEDSET FEATURES

Dayanıklı ve temizlenebilir ithal kumaş Durable and washable imported fabric

Paslanmaz ve ağır yüke dayanıklı çelik konstrüksiyon Stainless heavy duty steel construction

Assarımı Elektrostatik fırın toz boyalı iskelet sistemi
Design Electrostatic furnace powder coated frame system

Desenli MDF iç giydirme Patterned MDF interior trim

Kolay kullanım için emniyet kilitli EasyLift Amortisörler EasyLift Shock Absorbers with safety lock for easy use

Nem ve rutubet önleyici havalandırma kapsülleri Anti-humidity ventilation capsules

Kolay temizlik için yüksek ve şık görünümlü ayaklar High and stylish looking feet for easy deaning

Esnek ve sağlam ABS plastik baza kulpu Flexible and robust ABS plastic Handle

Kapakların tek parça olarak açılmasını sağla