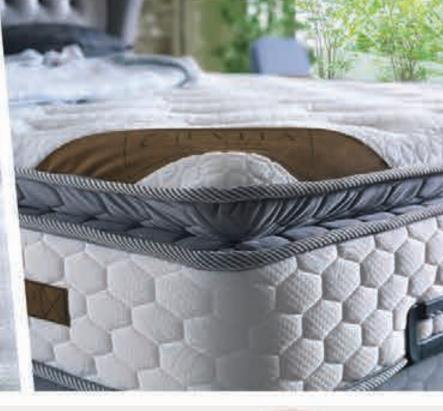

S

TRE

Herkül Bonel Yay sistemi ile ergonomik ve uzun ömürlü bir çekirdeğe sahip olan yataklarımız, her modele göre farklı yoğunluklarla kullanılan sünger katmanları sayesinde huzurlu geceler ve dinlendirici bir uyku için en güzel altyapıyı sağlamaktadır. Farklı sertlik dereceleri ile her vücut yapısına uygun bir ürün bulundurarak müşterilerimizin ihtiyaçlarını nokta atışı yaparak karşılamaktayız.

Our mattresses, which have an ergonomic and long-lasting core thanks to our Hercules Bonel Spring system, provide the best foundation for peaceful nights and a restful sleep thanks to the multiple sponge layers used in different densities according to each model. We meet the needs of our customers by point-blank, by having a product suitable for every body structure with different degrees of hardness.