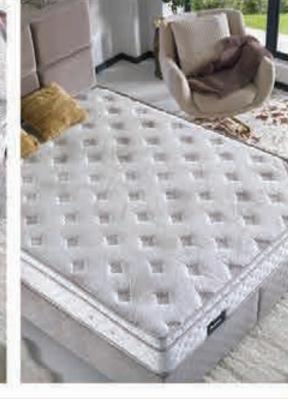

S

TRE

Herkül Bonel Yay sistemi ile ergonomik ve uzun ömürlü bir çekirdeğe sahip olan yataklarımız, her modele göre farklı yoğunluklarla kullanılan sünger katmanları sayesinde huzurlu geceler ve dinlendirici bir uyku için en güzel altyapıyı sağlamaktadır. Farklı sertlik dereceleri ile her vücut yapısına uygun bir ürün bulundurarak müşterilerimizin ihtiyaçlarını nokta atışı yaparak karşılamaktayız.

Our mattresses, which have an ergonomic and long-lasting core thanks to our Hercules Bonel Spring system, provide the best foundation for peaceful nights and a restful sleep thanks to the multiple sponge layers used in different densities according to each model. We meet the needs of our customers by point-blank, by having a product suitable for every body structure with different degrees of hardness.