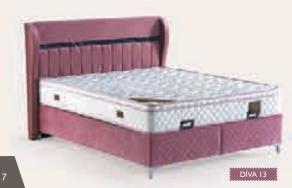

Kapakların tek parça olarak açılmasını sağlayan balansör sistemi Balancing system that allows the frame lids to be opened in one piece

Sena Set

" Yaşam Burada "

Tarihi tasarımlardan ve güzelliklerden esinlenmiş olup, modern dünyanın ihtiyaçlarını karşılayacak şekilde tasarlanan Sena Takım, estetiği ve konforu ile yatak odanızı adeta saraylardan bir odaya çevirir. Doğal taş detayları ve kavisil döşemeleri ile klasik ve modern tasarımların güzelliklerini harmanlayarak mükemmel bir görünüş sunmaktadır. Kullanılan malzemeler sayesinde Sena takım hem görünüşü hem de dokunuşu ile yüksek kalitesini göstermektedir.

Inspired by historical designs and beauties, Sena Set is designed to meet the needs of the modern World and transforms your bedroom into a majestic palace room with its aesthetics and comfort. It offers a perfect look by blending the beauties of classical and modern designs with its Natural Stone details and curved upholstery. Thanks to the materials used, the Sena Set demonstrates its high quality both in appearance and touch.

### İnce detayları ve özenle yapılmış olan döşemesi ile yatak odanızı muhteşem bir saray odasına çevirin.

Turn your bedroom into a fantastic palace room with the fine details and carefully made upholstery of the Sena Set.