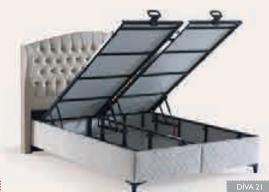

Dayanıklı ve sağlam kaynak konstrüksiyonu ile sizi her gece güvende hissettirecek olan bazalarımız, gün içinde ise size geniş ve kullanışlı alanlar sağlayarak yardımcı olacaktır. 28,5 cm derinlik ile sınıfının en derin bazasını sunan Evita Life®, eşyalarınızı çok rahat ve verimli bir şekilde saklamanızı sağlayacaktır. Çok sayıda fonksiyon ve dayanaklık testleri yaparak Evita Life® bazaları ile sizi kesinlikle yolda bırakmayacak bir ürün ortaya koymuş durumunda. Güçlü EasyLift teknolojisi ile donatılmış amortisörler sayesinde çok az efor ile rahatlıkla kullanabileceğiniz bir ürün sunmaktayız.

Our Bedbases, which will make you feel safe every night with their durable and solid welding construction, will help you by providing wide and useful storageroom during the day. Offering the deepest Bedbase in its class with a depth of 28.5 cm, Evita Life® will allow you to store your belongings very comfortably and efficiently. By performing many function and durability tests, we have produced a product that will not let you down and serve consistently for many years to come. Thanks to the shock absorbers equipped with the powerful EasyLift technology, we offer a product that is usable with very little effort.