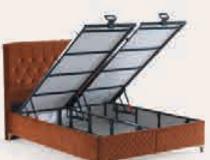

Dayanıklı ve sağlam kaynak konstrüksiyonu ile sizi her gece güvende hissettirecek olan bazalarımız, gün içinde ise size geniş ve kullanışlı alanlar sağlayarak yardımcı olacaktır. 28,5 cm derinlik ile sınıfının en derin bazasını sunan Evita Life®, eşyalarınızı çok rahat ve verimli bir şekilde saklamanızı sağlayacaktır. Çok sayıda fonksiyon ve dayanaklık testleri yaparak Evita Life® bazaları ile sizi kesinlikle yolda bırakmayacak bir ürün ortaya koymuş durumunda. Güçlü EasyLift teknolojisi ile donatılmış amortisörler sayesinde çok az efor ile rahatlıkla kullanabileceğiniz bir ürün sunmaktayız.

Our Bedbases, which will make you feel safe every night with their durable and solid welding construction, will help you by providing wide and useful storageroom during the day. Offering the deepest Bedbase in its class with a depth of 28.5 cm, Evita Life® will allow you to store your belongings very comfortably and efficiently. By performing many function and durability tests, we have produced a product that will not let you down and serve consistently for many years to come. Thanks to the shock absorbers equipped with the powerful EasyLift technology, we offer a product that is usable with very little effort.