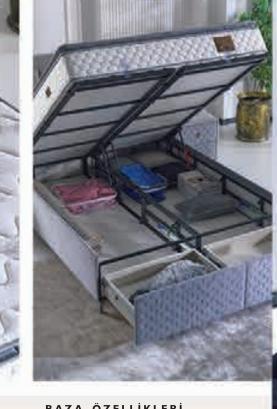

Dayanıklı ve sağlam kaynak konstrüksiyonu ile sizi her gece güvende hissettirecek olan bazalarımız, gün içinde ise size geniş ve kullanışlı alanlar sağlayarak yardımcı olacaktır. 28,5 cm derinlik ile sınıfının en derin bazasını sunan Evita Life®, eşyalarınızı çok rahat ve verimli bir şekilde saklamanızı sağlayacaktır. Çok sayıda fonksiyon ve dayanaklık testleri yaparak Evita Life® bazaları ile sizi kesinlikle yolda bırakmayacak bir ürün ortaya koymuş durumunda. Güçlü EasyLift teknolojisi ile donatılmış amortisörler sayesinde çok az efor ile rahatlıkla kullanabileceğiniz bir ürün sunmaktayız.

Our Bedbases, which will make you feel safe every night with their durable and solid welding construction, will help you by providing wide and useful storageroom during the day. Offering the deepest Bedbase in its class with a depth of 28.5 cm, Evita Life® will allow you to store your belongings very comfortably and efficiently. By performing many function and durability tests, we have produced a product that will not let you down and serve consistently for many years to come. Thanks to the shock absorbers equipped with the powerful EasyLift technology, we offer a product that is usable with very little effort.

Elektrostatik fırın boyası ile işlenmiş kaynak konstrüksiyonumuz görüntüsü ile size günlük kullanımında zevk verecektir. İç kısımlarında kullanılan MDF plakaları sayesinde bazayı her açmanızda sizi şık ve ferah bir görüntü karşılayacaktır. Ayrıca havalandırma kapsülleri uzun zaman açılmadan bazanın iç kısmında daima ferah ve havadar bir ortam oluşturulmasına katkı sağlar.

A Daily pleasure is almost certain when lifting the bedbases with the appearance of our welded construction, processed with sustainable electrostatic Oven Paint. Thanks to the MDF plates used in its interior, a stylish and spacious look will welcome you every time you open the base. In addition, the ventilation capsules will contribute to the creation of a fresh and airy environment in the interior of the bed base, even without opening for a long time.