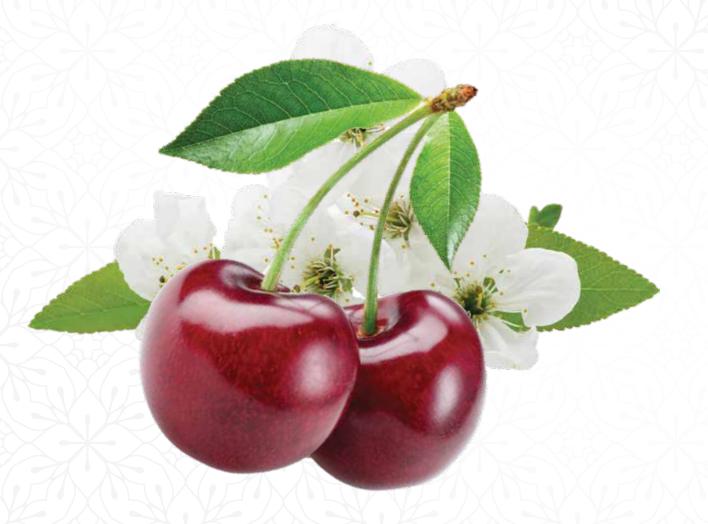

## Cherry

Cherry

JAN | FEB | MAR | APR | MAY | JUN | JUL | AUG | SEP | OCT | NOV | DEC

| ВОХ            | PACKET SIZE | KG      |
|----------------|-------------|---------|
| Telescopic Box | 20x30 cm    | 2,50 kg |
| Telescopic Box | 30x40 cm    | 5,00 kg |
| Cardboard Box  | 30x40 cm    | 5,00 kg |