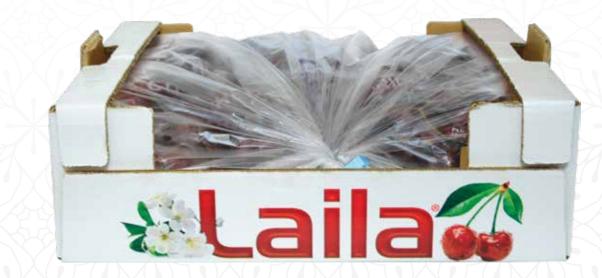

## Cherry

Cherry

JAN | FEB | MAR | APR | MAY | JUN | JUL | AUG | SEP | OCT | NOV | DEC

| ВОХ            | PACKET SIZE | KG      |
|----------------|-------------|---------|
| Telescopic Box | 20x30 cm    | 2,50 kg |
| Telescopic Box | 30x40 cm    | 5,00 kg |
| Cardboard Box  | 30x40 cm    | 5,00 kg |

www.anafruit.com.tr

www.anafruit.com.tr

| вох           | PACKET SIZE |  |
|---------------|-------------|--|
| Cardboard Box | 30x40 cm    |  |