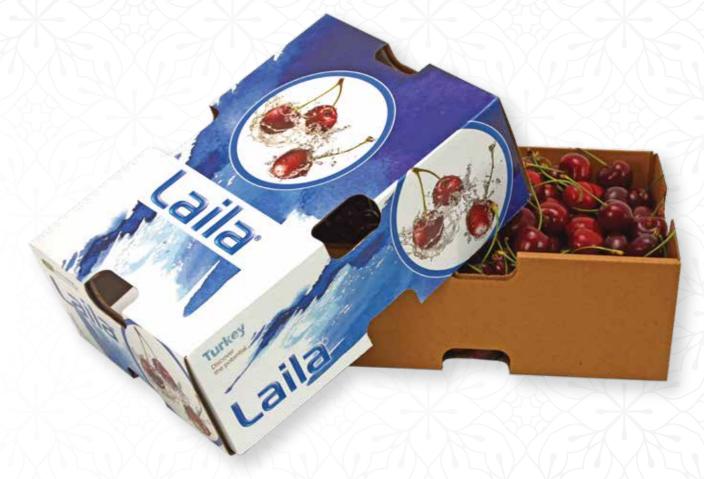

## Cherry

Cherry

JAN | FEB | MAR | APR | MAY | JUN | JUL | AUG | SEP | OCT | NOV | DEC

| ВОХ            | PACKET SIZE | KG      |
|----------------|-------------|---------|
| Telescopic Box | 20x30 cm    | 2,50 kg |
| Telescopic Box | 30x40 cm    | 5,00 kg |
| Cardboard Box  | 30x40 cm    | 5,00 kg |