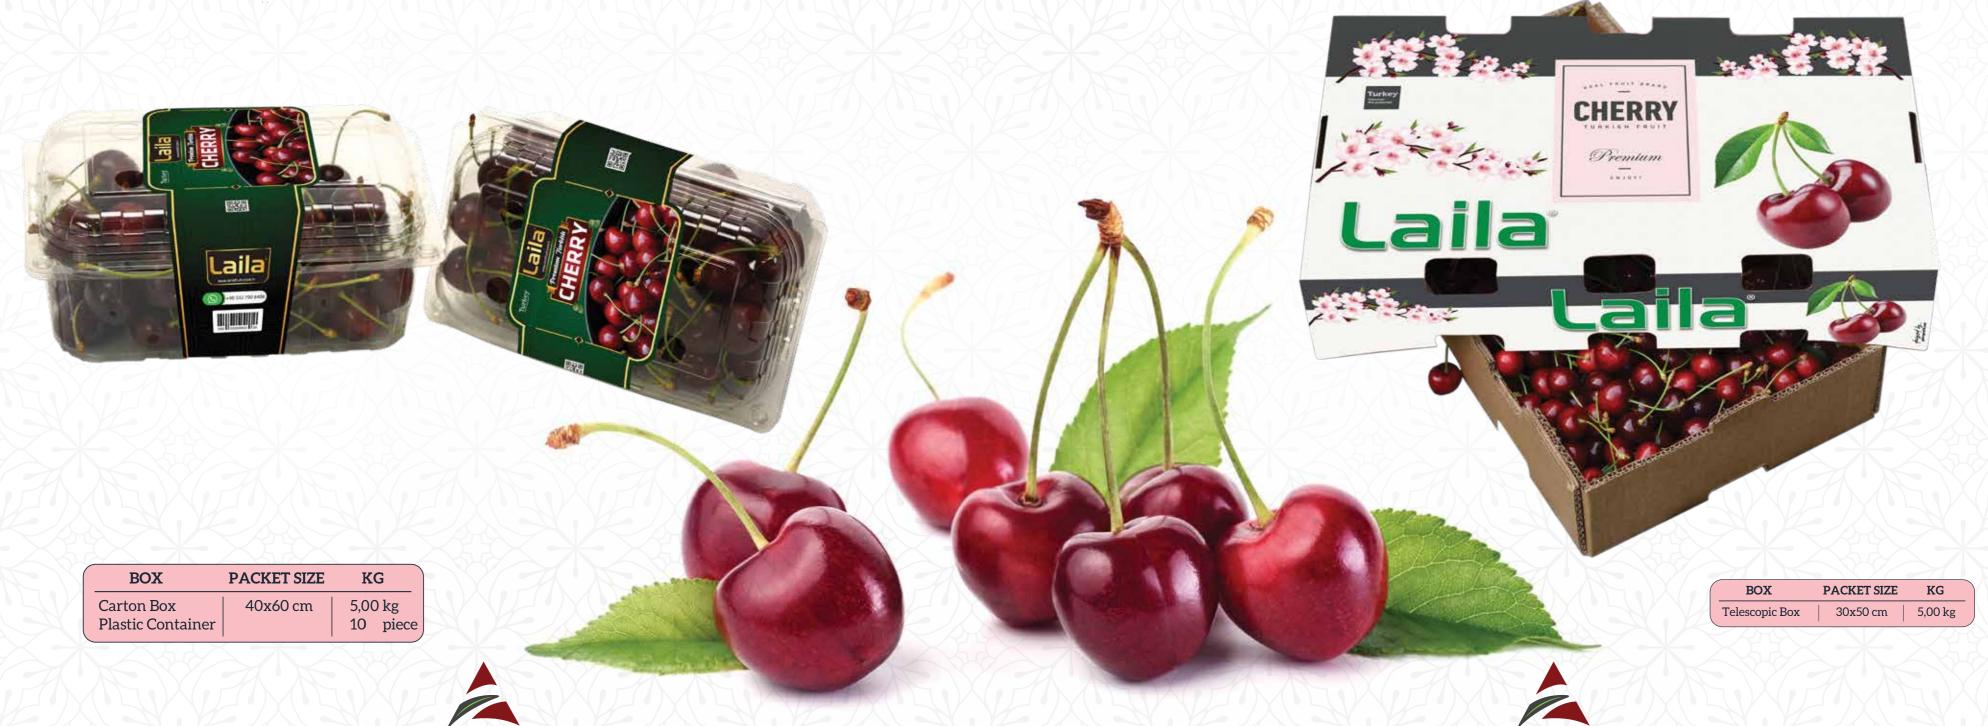

## Cherry

Cherry

JAN | FEB | MAR | APR | MAY | JUN | JUL | AUG | SEP | OCT | NOV | DEC

| ВОХ            | PACKET SIZE | KG      |
|----------------|-------------|---------|
| Telescopic Box | 20x30 cm    | 2,50 kg |
| Telescopic Box | 30x40 cm    | 5,00 kg |
| Cardboard Box  | 30x40 cm    | 5,00 kg |