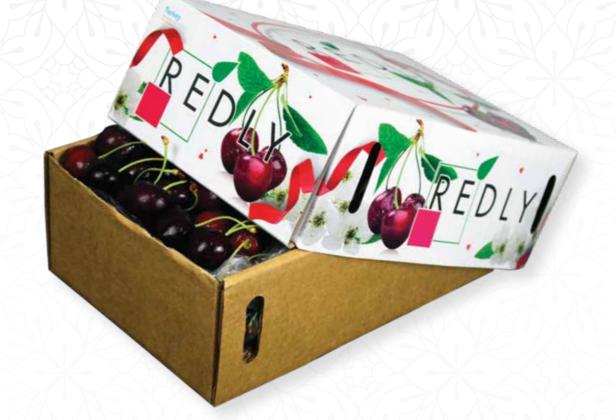

## Cherry

Cherry

JAN | FEB | MAR | APR | MAY | JUN | JUL | AUG | SEP | OCT | NOV | DEC

| ВОХ            | PACKET SIZE | KG      |
|----------------|-------------|---------|
| Telescopic Box | 20x30 cm    | 2,50 kg |
| Telescopic Box | 30x40 cm    | 5,00 kg |
| Cardboard Box  | 30x40 cm    | 5,00 kg |

www.anafruit.com.tr

www.anafruit.com.tr

| вох           | PACKET SIZE |  |
|---------------|-------------|--|
| Cardboard Box | 30x40 cm    |  |