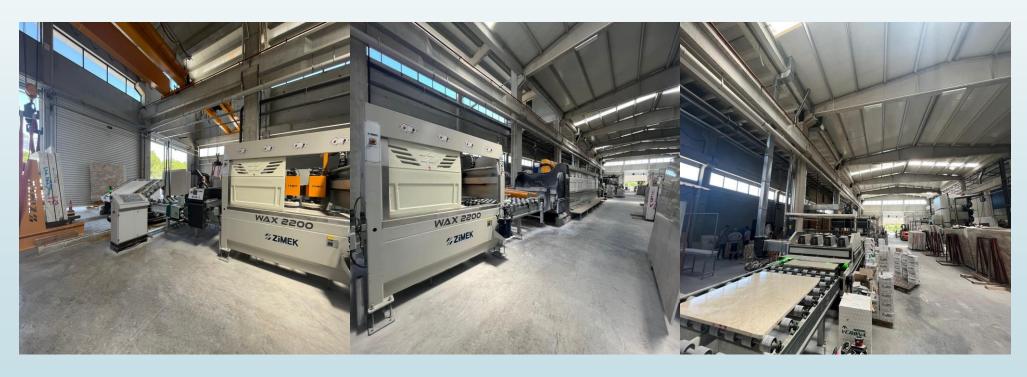

#### **POLISHING LINE**

AFTER THE OWEN, SLABS HAVE THE EPOXY IMPLEMENTED BOTH SIDES AND ALSO BACKNET IMPLEMENTED. WITH THE POLISHING LINE AND OUR UV POLISHING WE ARE REACHING THE TOP QUALITY OF THE SLAB QUALITY ON THE FRONT SIDE. AND OUR CUSTOMERS ARE RECEIVING HIGHEST QUALITY SLABS.