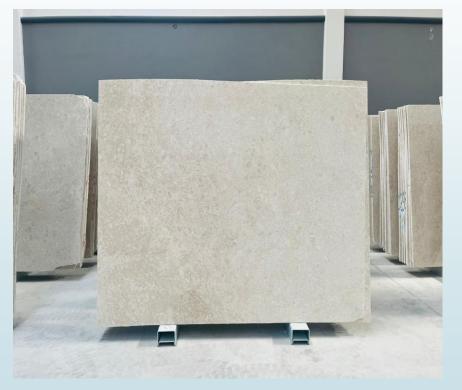

E OWEN LINE THAT WE HAVE 3 TOWERS LINE. BY THIS LINE SLABS ARE CONSUMING EPOXY IN A MAXIMUM WAY WITH THE HIGHEST QUALITY. ALSO WE ARE IMPLEMENTING BACKNET WHEN THE SLABS ENTER THE OWEN LINE.



#### **POLISHING LINE**

AFTER THE OWEN, SLABS HAVE THE EPOXY IMPLEMENTED BOTH SIDES AND ALSO BACKNET IMPLEMENTED. WITH THE POLISHING LINE AND OUR UV POLISHING WE ARE REACHING THE TOP QUALITY OF THE SLAB QUALITY ON THE FRONT SIDE. AND OUR CUSTOMERS ARE RECEIVING HIGHEST QUALITY SLABS.



#### **CUT TO SIZE**

AFTER ALL THE PROCESS OF SLABS, ACCORDING TO OUR CUSTOMERS PROJECTS OR REQUESTS WE ARE CUTTING THE SIZES AS THEY REQUESTED FROM US. OUR MOST PREFERRED SIZES ARE 2\*30\*60 AND 2\*60\*60 BY OUR CUSTOMERS.



### PREPARING THE ORDERS;

PREPARING THE BOXES, BUNDLES AND PALETTES



# **OUR SLABS**





## SOME PROJECT IMPLEMENTATIONS





## LOCAL VILLA PROJECTS