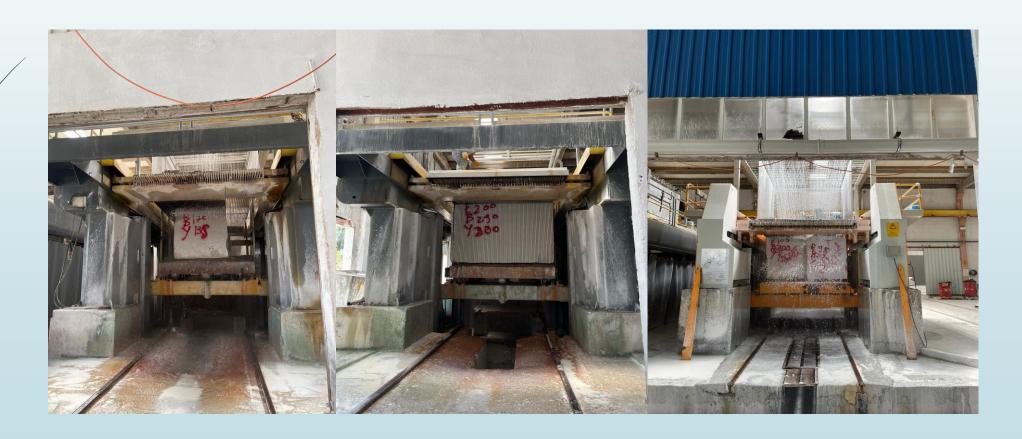

#### **GANGSAW**

BY OUR 3 GANGSAW WE CUT OUR BLOCKS INTO THE SLABS ON 2CM AND 3CM. WE ARE CUTTING THE BLOCKS FROM OUR OWN QUARRY FOR MANY YEARS, SO WE ARE VERY EXPERIENCED ON THIS SELECTION AND MATERIAL.