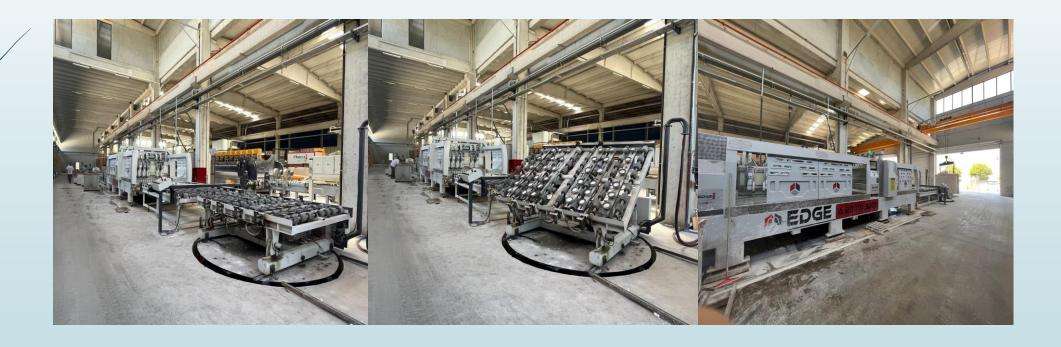

#### **CUT TO SIZE**

AFTER ALL THE PROCESS OF SLABS, ACCORDING TO OUR CUSTOMERS PROJECTS OR REQUESTS WE ARE CUTTING THE SIZES AS THEY REQUESTED FROM US. OUR MOST PREFERRED SIZES ARE 2\*30\*60 AND 2\*60\*60 BY OUR CUSTOMERS.