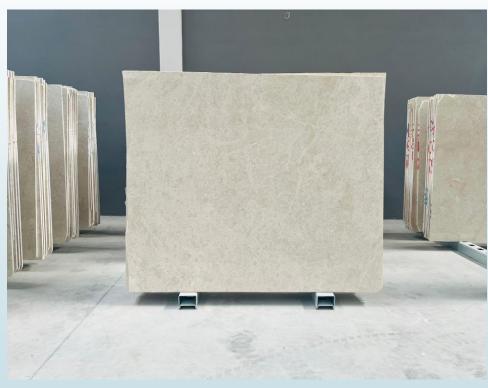

OWEN LINE THAT WE HAVE 3 TOWERS LINE. BY THIS LINE SLABS ARE CONSUMING EPOXY IN A MAXIMUM WAY WITH THE HIGHEST QUALITY. ALSO WE ARE IMPLEMENTING BACKNET WHEN THE SLABS ENTER THE OWEN LINE.



#### **POLISHING LINE**

AFTER THE OWEN, SLABS HAVE THE EPOXY IMPLEMENTED BOTH SIDES AND ALSO BACKNET IMPLEMENTED. WITH THE POLISHING LINE AND OUR UV POLISHING WE ARE REACHING THE TOP QUALITY OF THE SLAB QUALITY ON THE FRONT SIDE. AND OUR CUSTOMERS ARE RECEIVING HIGHEST QUALITY SLABS.



#### **CUT TO SIZE**

AFTER ALL THE PROCESS OF SLABS, ACCORDING TO OUR CUSTOMERS PROJECTS OR REQUESTS WE ARE CUTTING THE SIZES AS THEY REQUESTED FROM US. OUR MOST PREFERRED SIZES ARE 2\*30\*60 AND 2\*60\*60 BY OUR CUSTOMERS.



### PREPARING THE ORDERS;

PREPARING THE BOXES, BUNDLES AND PALETTES



# **OUR SLABS**





## SOME PROJECT IMPLEMENTATIONS





## LOCAL VILLA PROJECTS