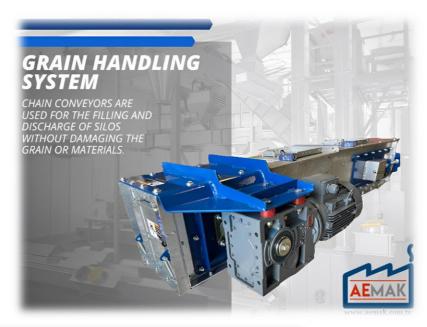

#### **GRAIN HANDLING EQUIPMENTS**

#### PRODUCT FEATURES

Chain conveyors are used for the filling and discharge of silos without damaging the grain or materials.

Our conveyors are manufactured from galvanized steel with capacities of 25 tons/hour – 300 tons/hour and carrying length of min 6, max 50m. 8.8 or 10.9 quality galvanized bolts and 8 or 10 quality nuts are used as fasteners