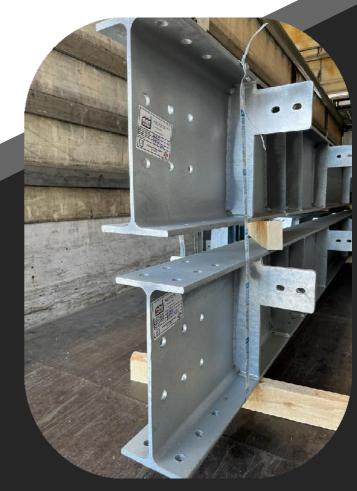

#### STRUCTURAL STEEL PRODUCT

Structural steel product having a profile of a specific cross section, like a H or I, usually used in construction and is designed to support heavy loads.