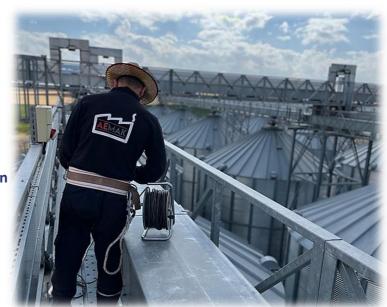

### **GRAIN STORAGE SILO**

#### **SILOS GROUP**

Agricultural grains, must be stored, transported and using methods that maintain their quality as seeds, foodstuffs or raw materials. Grain quality is achieved by maintaining the moisture content of the grain suitable for long-term storage on the farm or commercial premises.