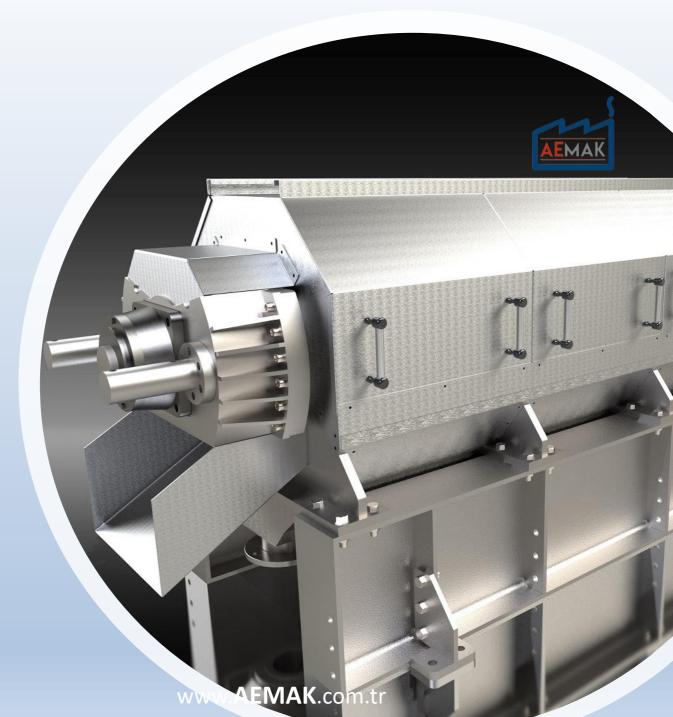

#### **GRAIN HANDLING EQUIPMENTS**

#### PRODUCT FEATURES

Chain conveyors are used for the filling and discharge of silos without damaging the grain or materials.

Our conveyors are manufactured from galvanized steel with capacities of 25 tons/hour – 300 tons/hour and carrying length of min 6, max 50m. 8.8 or 10.9 quality galvanized bolts and 8 or 10 quality nuts are used as fasteners