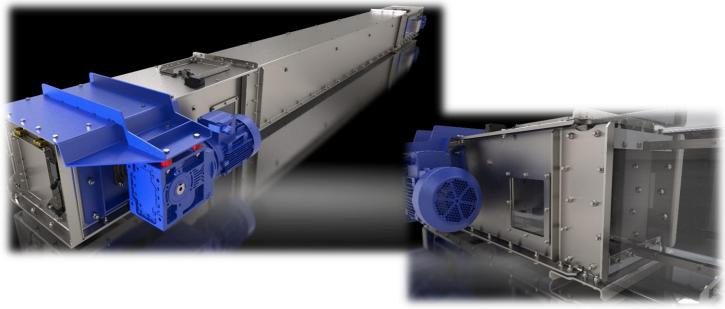

#### **GRAIN HANDLING EQUIPMENTS**

#### PRODUCT FEATURES

Chain conveyors are used for the filling and discharge of silos without damaging the grain or materials.

Our conveyors are manufactured from galvanized steel with capacities of 25 tons/hour – 300 tons/hour and carrying length of min 6, max 50m. 8.8 or 10.9 quality galvanized bolts and 8 or 10 quality nuts are used as fasteners