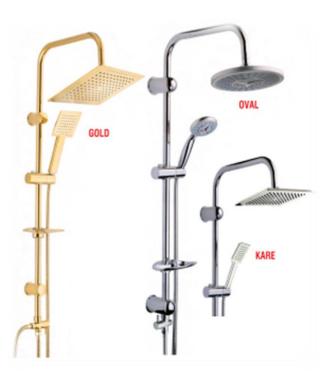

ding of quality at a high level. Its aim in the real estate sector, which is its main field of activity, is not to follow the innovations of the era, but to create new eras.









• VAKİT YAPI has a very experienced background in quality and innovative building projects in the sector. The company's construction arm works on projects that combine creative designs, luxurious details, inspiring spaces and superior architecture.









## Security Doors













**Fire Exit Door** 



#### Internal Doors

- .Melamin Extralam Series
- .Melamin Double Color Series
- .Pvc Series
- .Florido Pvc Series
- .Vistoso Pvc Series
- .Pvc Series





Taps&mixers









## Taps&mixers

























## SHOWER CABIN

# SHOWER CABIN









www.vakityapi.com.tr





### SHOWER SETS

































**KITCHEN SINKS** 





#### **CONTACT US**



bilgi@vakityapi.com.tr



+90 (332) 352 4616



Turkey /Konya