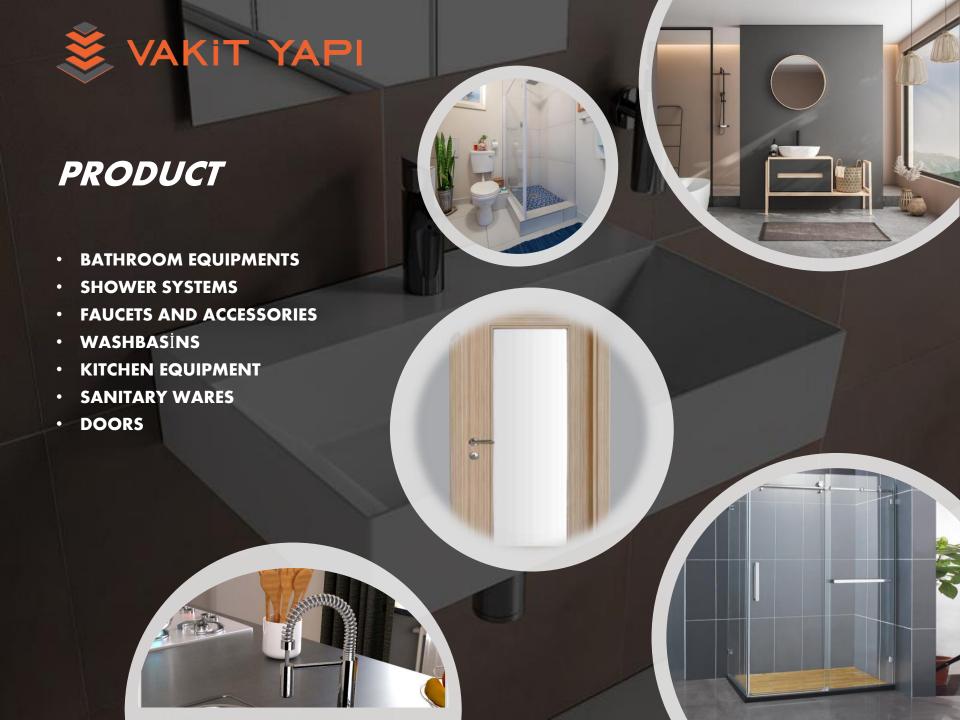

## Security Doors

**Fire Exit Door** 

#### Internal Doors

- .Melamin Extralam Series
- .Melamin Double Color Series
- .Pvc Series
- .Florido Pvc Series
- .Vistoso Pvc Series
- .Pvc Series

Taps&mixers

## Taps&mixers

## SHOWER CABIN