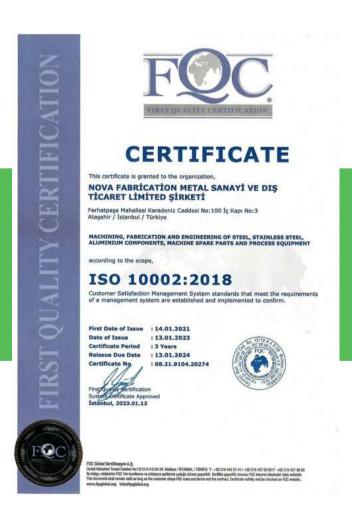

### Certificates

NOVA Fabrication possesses four different International Certificates for its Quality Systems. We are annually audited by Internationally Accredited Certification Bodies in order to prove that we comply with the requirements of these Quality System Standards.