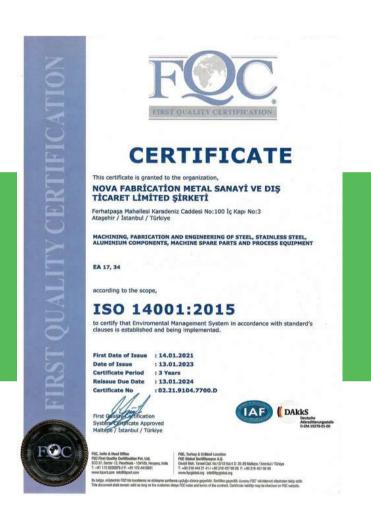

### Certificates

NOVA Fabrication possesses four different International Certificates for its Quality Systems. We are annually audited by Internationally Accredited Certification Bodies in order to prove that we comply with the requirements of these Quality System Standards.