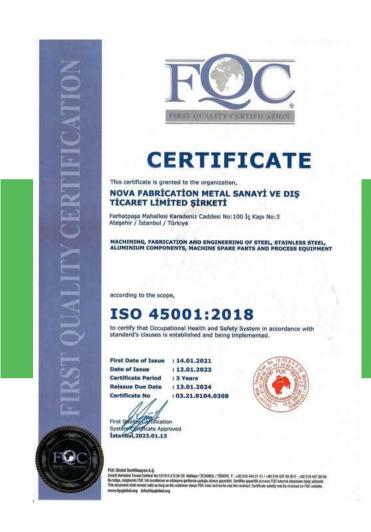

### Certificates

NOVA Fabrication possesses four different International Certificates for its Quality Systems. We are annually audited by Internationally Accredited Certification Bodies in order to prove that we comply with the requirements of these Quality System Standards.