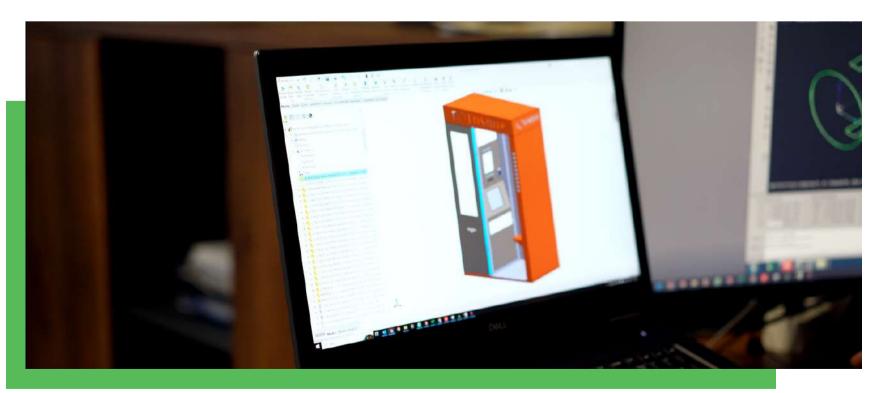

### Work Process

Checking for changes and simplifying drawings before sending to manufacturers.

SIGNING OF
AGREEMENT &
RECEIPT OF DESIGN
DRAWINGS

PROJECT
DOCUMENTS &
FORMS
PREPARATION

Constant update with all comments and corrections during the whole process