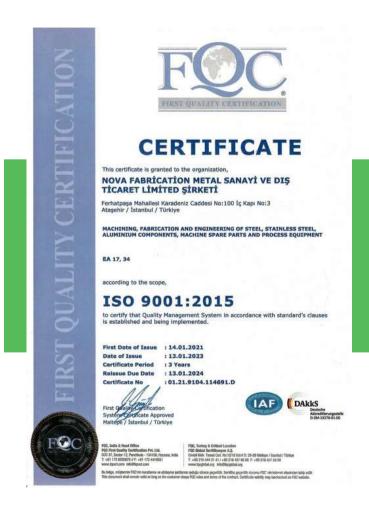

### Certificates

NOVA Fabrication possesses four different International Certificates for its Quality Systems. We are annually audited by Internationally Accredited Certification Bodies in order to prove that we comply with the requirements of these Quality System Standards.