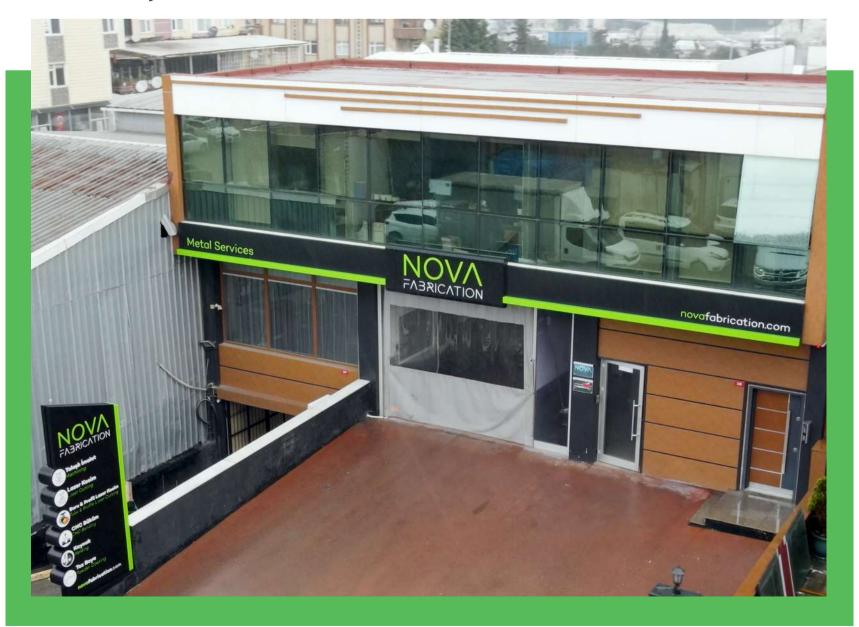

During this period we also provided sheet metal fabrications, non-constructional steel fabrications, machining parts and stainless steel fabrications to our clients.

In addition to our two different indoor facilities of 1100m2 and 4500m2, we provide services to our customers in every field thanks to our subcontractors that we have worked with for many years..