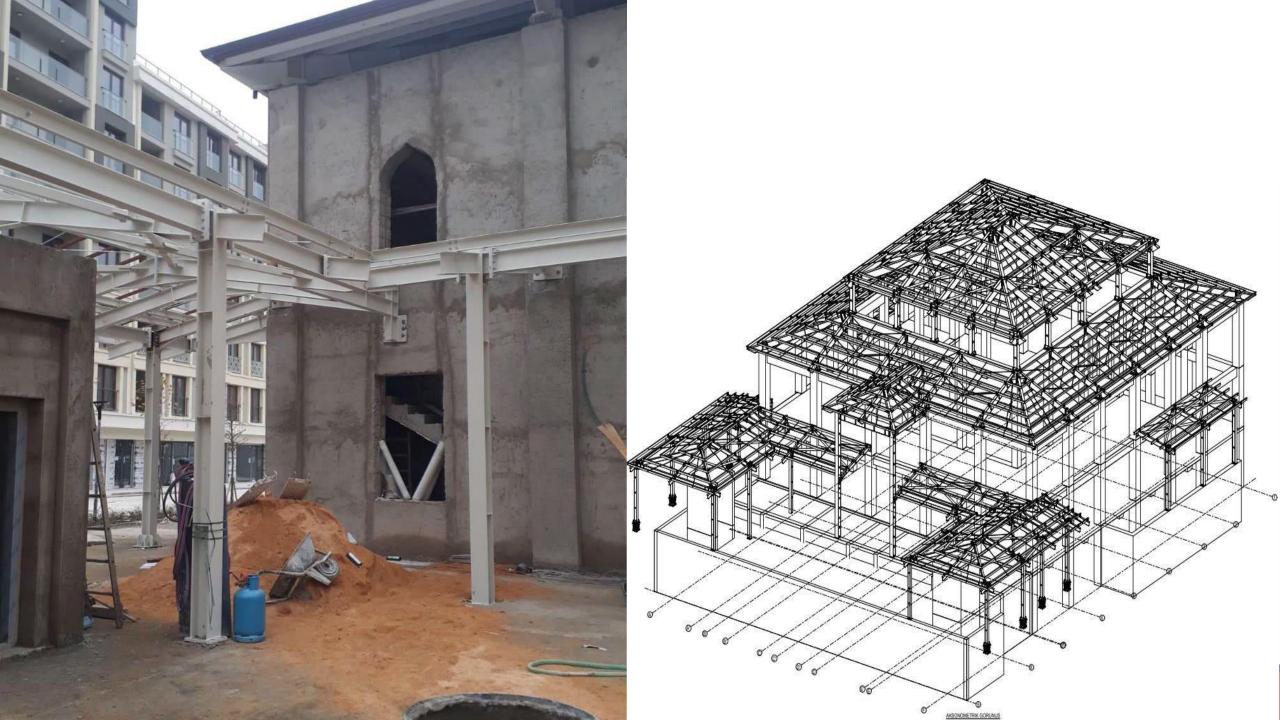

### ESREF BITLIS ANATOLIAN HIGH SCHOOL

ISTANBUL - TURKEY

Quantity: 5600 m<sup>2</sup>

- Aluminium Composite Panel
- Aluminium Curtain Wall
- Compact Laminate Cladding
- Brick Cladding
- Skylights
- Aluminium Joineries