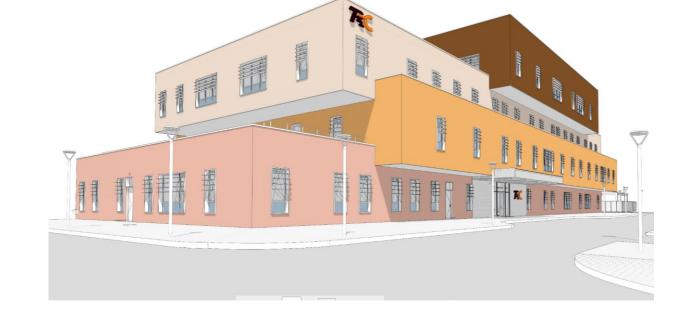

### TRC HEADQUARTERS

DODOMA - TANZANIA

Quantity: 5500 m<sup>2</sup>

- Aluminium Composite Panel
- Aluminium Curtain Wall
- EIFS Cladding
- Aluminium Joineries
- Glass Partitions
- Canopy