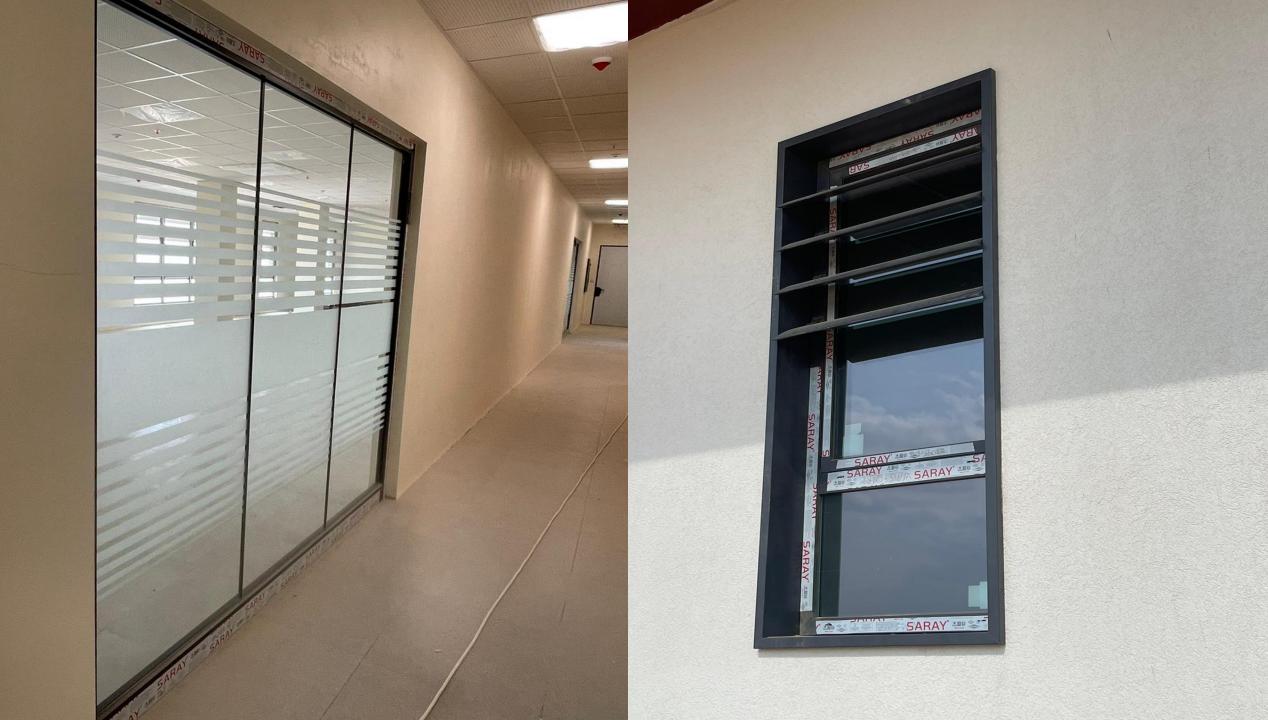

### TRC HEADQUARTERS

DODOMA - TANZANIA

Quantity: 5500 m<sup>2</sup>

- Aluminium Composite Panel
- Aluminium Curtain Wall
- EIFS Cladding
- Aluminium Joineries
- Glass Partitions
- Canopy