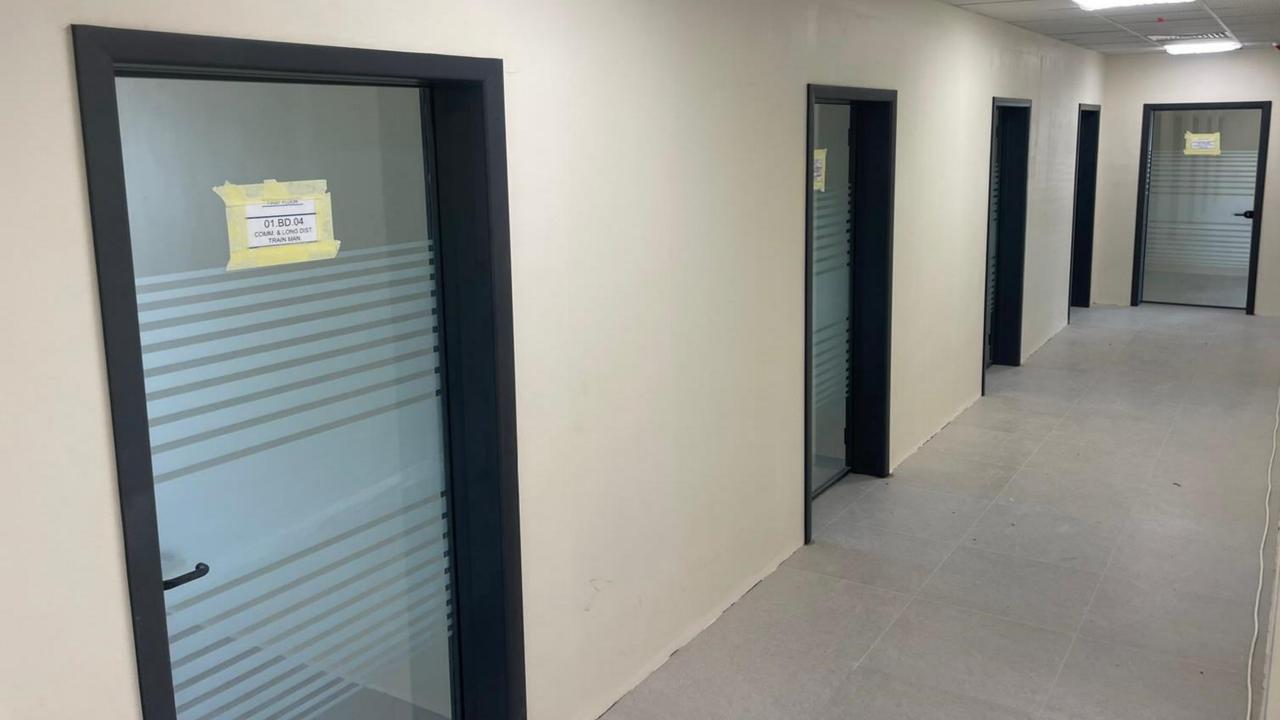

### TRC HEADQUARTERS

DODOMA - TANZANIA

Quantity: 5500 m<sup>2</sup>

- Aluminium Composite Panel
- Aluminium Curtain Wall
- EIFS Cladding
- Aluminium Joineries
- Glass Partitions
- Canopy