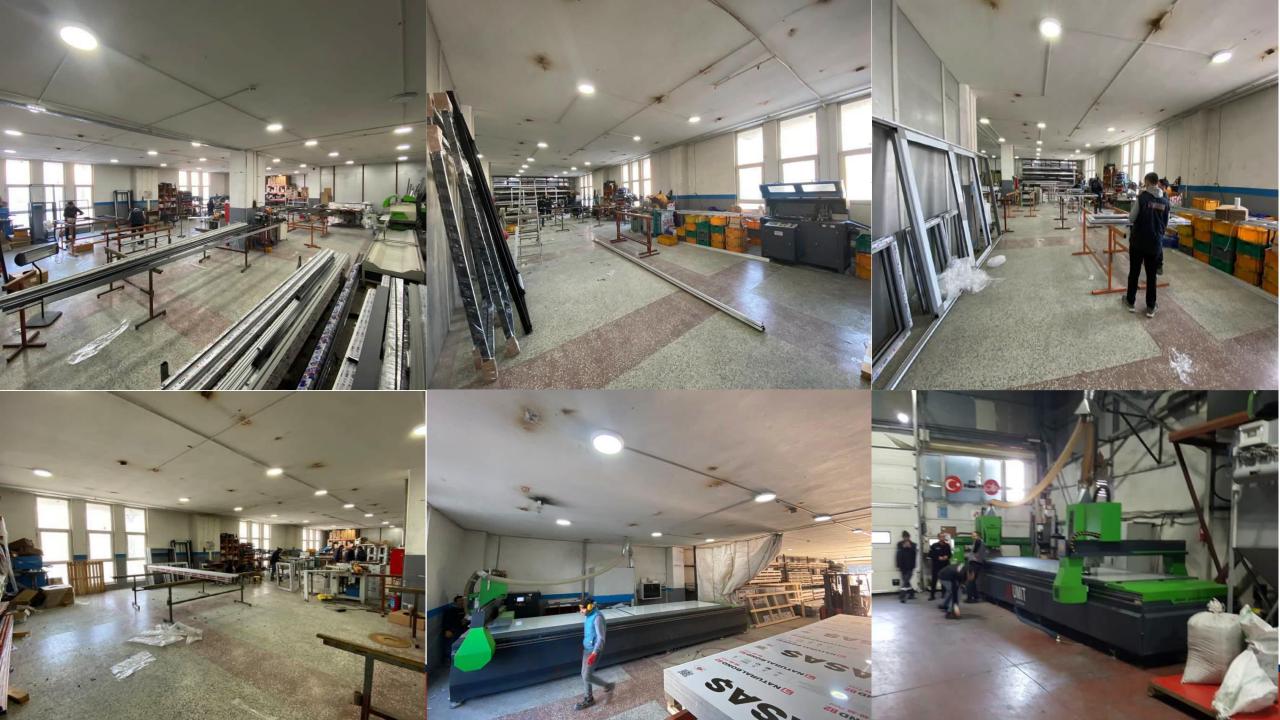

Compact Laminate Cladding
- Brick Cladding
- Skylights
- Aluminium Joineries











# BAHCETEPE ISTANBUL - TURKEY

Quantity: 9500 m<sup>2</sup>

- Aluminium Composite Panel
- Aluminium Curtain Wall
- EIFS Cladding
- Aluminium Joineries







#### MEDIUM STATIONS ALUMINIUM WORKS

TANZANIA

Quantity: 1100 m<sup>2</sup>

- Aluminium Composite Panel
- Aluminium Joineries
- Glass Partitions
- Canopy







## **ONGOING PROJECTS**



### TRC HEADQUARTERS

DODOMA - TANZANIA

Quantity: 5500 m<sup>2</sup>

- Aluminium Composite Panel
- Aluminium Curtain Wall
- EIFS Cladding
- Aluminium Joineries
- Glass Partitions
- Canopy















#### DODOMA TRAIN STATION PLATFORM STEEL WORKS

DODOMA - TANZANIA

Quantity: Approx. 250 tonnes

#### Our Works

Platform Steel





# **OUR FACTORIES**