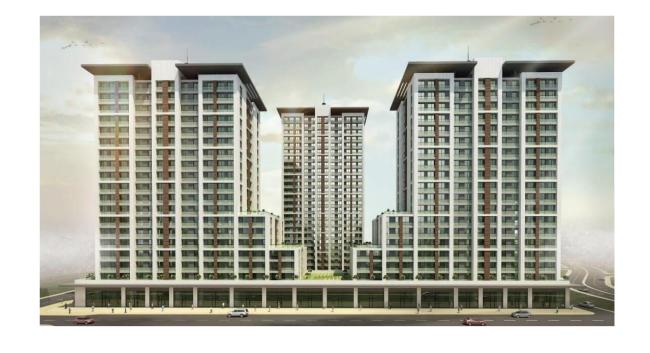

#### FIKIRTEPE LIFE CENTER

ISTANBUL - TURKEY

Quantity: 4500 m<sup>2</sup>

- Aluminium Composite Panel
- Roof Cladding (Trapeziodal Sheet)
- Aluminium Curtain Walls
- Aluminium Joineries