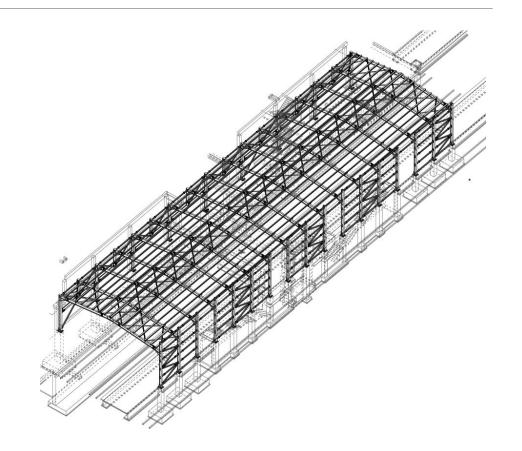

#### DODOMA TRAIN STATION PLATFORM STEEL WORKS

DODOMA - TANZANIA

Quantity: Approx. 250 tonnes

#### Our Works

Platform Steel