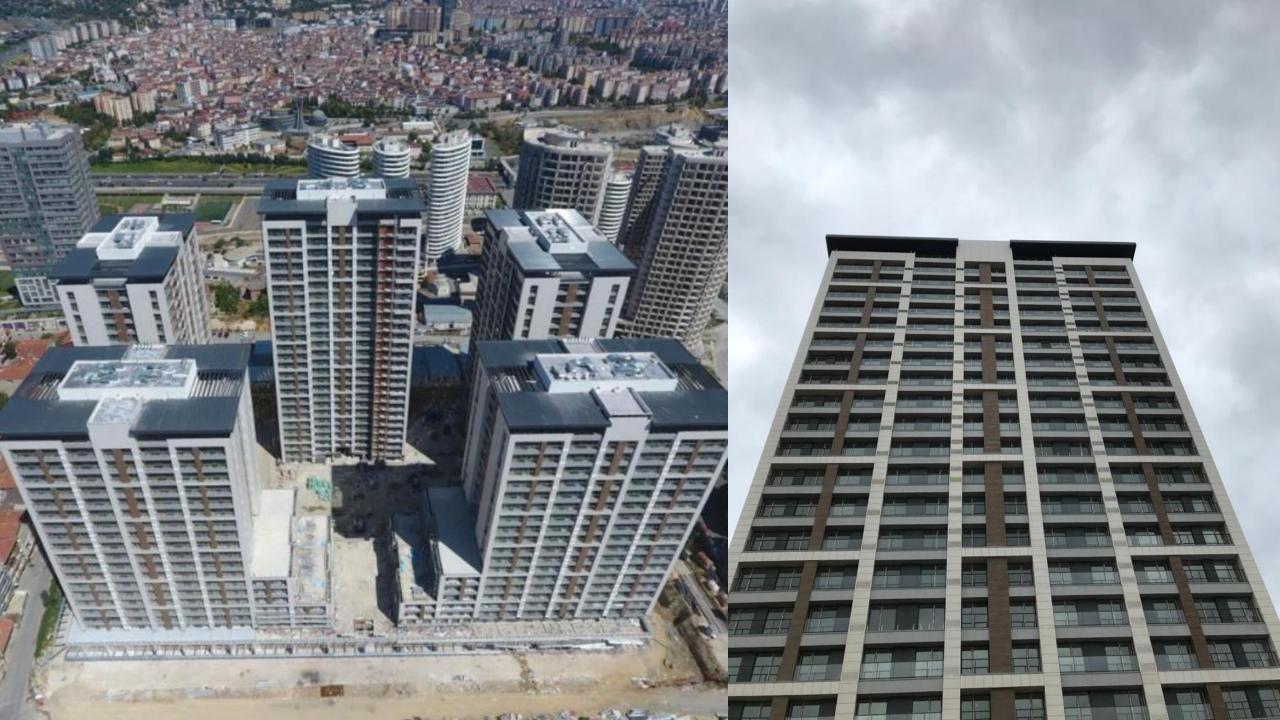

#### FIKIRTEPE LIFE CENTER

ISTANBUL - TURKEY

Quantity: 4500 m<sup>2</sup>

- Aluminium Composite Panel
- Roof Cladding (Trapeziodal Sheet)
- Aluminium Curtain Walls
- Aluminium Joineries