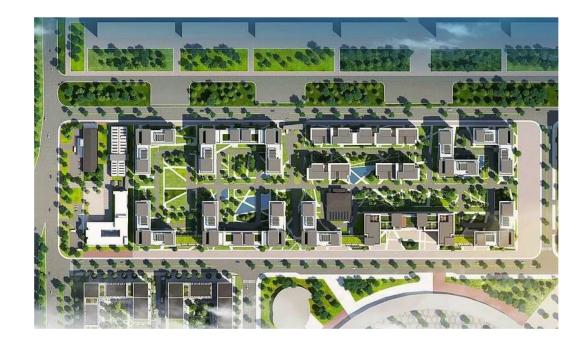

# TASHKENT CITY TASHKENT - UZBEKISTAN

Quantity: 15000 m<sup>2</sup>

- Aluminium Composite Panel
- Ceramic Panel Coating
- Aluminium Curtain Walls
- Aluminium Joineries