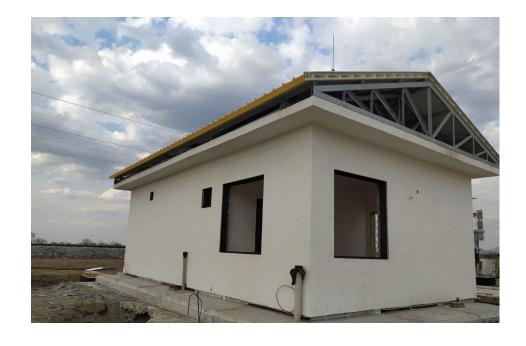

### TASHKENT CITY NURSERY

TASHKENT - UZBEKISTAN

Quantity: 2500 m<sup>2</sup>

- Aluminium Composite Panel
- Ceramic Panel Coating
- Decorative Brise Soleils
- Aluminium Curtain Walls
- Aluminium Joineries