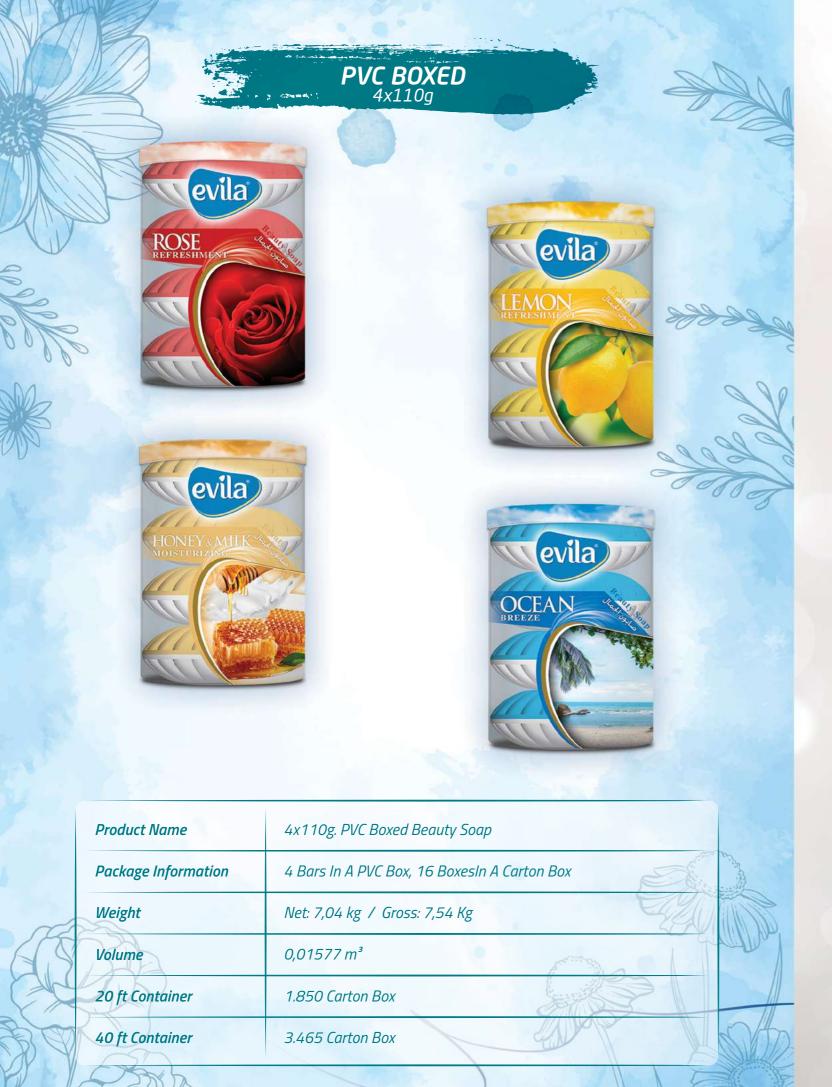

Carton Box

40 ft Container













| Product Name        | 5x55g. Ecopack Beauty Soap                 |                                           |
|---------------------|--------------------------------------------|-------------------------------------------|
| Package Information | 5 Bars In A Pack, 20 Packs In A Carton Box | 5. J. |
| Weight              | Net: 5,50 kg / Gross: 5,70 Kg              |                                           |
| Volume              | 0,00822 m³                                 |                                           |
| 20 ft Container     | 3.550 Carton Box                           |                                           |
| 40 ft Container     | 4.545 Carton Box                           | D                                         |





## Your Skin Worth It





ÇEVRE YÖNETİM SİSTEMİ BELGESİ

ERVIRONMENTAL MANAGEMENT SYSTEM CERTIFICATE

Be Owner Commen

Open methods in glyron in annex Boys An Continue to primate Boys And Continue to Boys And Continue to Boys And Continue Boys And Continue Boys And Continue Boys And Continue Boys And Continue Boys And Continue Boys And Continue Boys And Continue Boys And Continue Boys And Continue Boys And Continue Boys And Continue Boys And Continue Boys And Continue Boys And Continue Boys And Continue Boys And Continue Boys And Continue Boys And Continue Boys And Continue Boys And Continue Boys And Continue Boys And Continue Boys And Continue Boys And Continue Boys And Continue Boys And Continue Boys And Continue Boys And Continue Boys And Continue Boys And Continue Boys And Continue