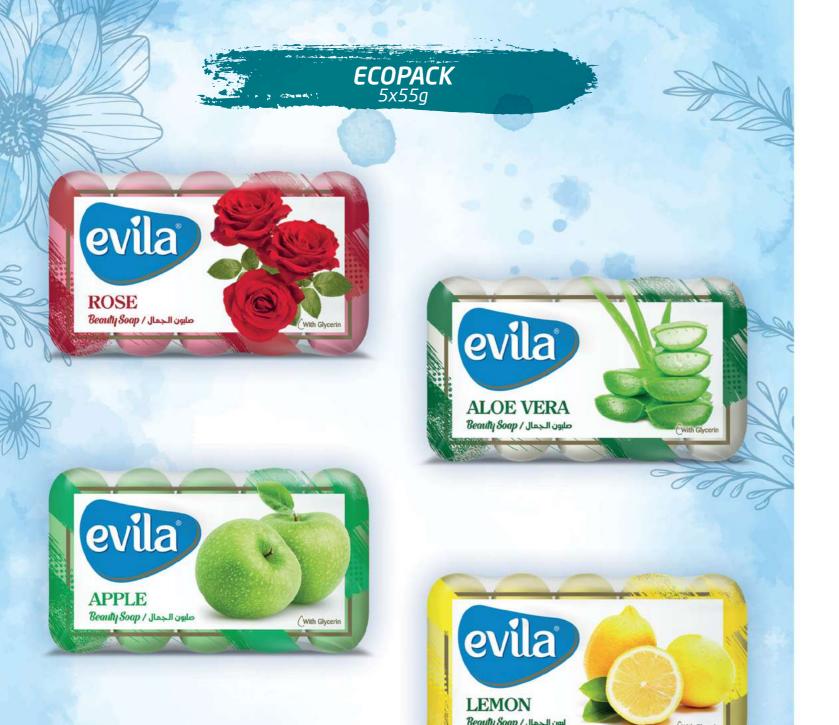

ght              | Net: 9,00 kg / Gross: 9,51 Kg                                 |
| Volume              | 0,01440 m³                                                    |
| 20 ft Container     | 2.050 Carton Box                                              |
| 40 ft Container     | 2.725 Carton Box                                              |











| Product Name        | 85g. Flowpack Beauty Soap     |
|---------------------|-------------------------------|
| Package Information | 96 Packs In A Carton Box      |
| Weight              | Net: 8,16 kg / Gross: 8,56 Kg |
| Volume              | 0,01494 m³                    |
| 20 ft Container     | 1.950 Carton Box              |
| 40 ft Container     | 3.070 Carton Box              |





3.300 Carton Box

40 ft Container













| Product Name        | 5x55g. Ecopack Beauty Soap                 |                                           |
|---------------------|--------------------------------------------|-------------------------------------------|
| Package Information | 5 Bars In A Pack, 20 Packs In A Carton Box | 5. J. |
| Weight              | Net: 5,50 kg / Gross: 5,70 Kg              |                                           |
| Volume              | 0,00822 m³                                 |                                           |
| 20 ft Container     | 3.550 Carton Box                           |                                           |
| 40 ft Container     | 4.545 Carton Box                           | D                                         |





## Your Skin Worth It





ÇEVRE YÖNET