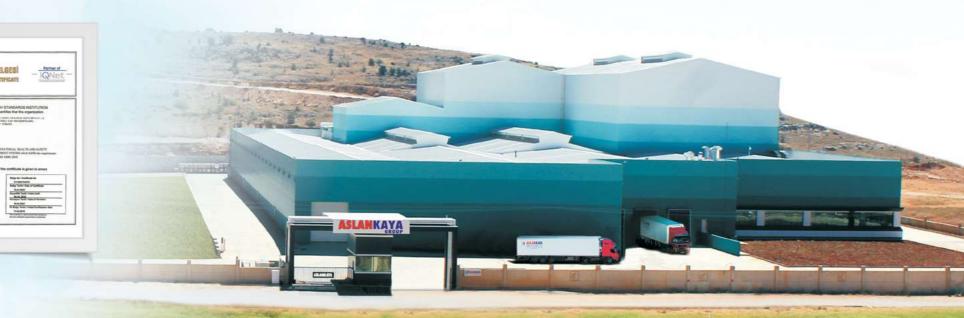

Our factory has 50.000 M2 open area and 15.000 M2 covered area equipped with the last technology Italian made soap production lines and packing machines.

Our company is belonging to ASLANKAYA GROUP OF COMPANIES covering Textile Factory, Iron Steel factory, Metal Profiles factory, Construction Company and Logistics-Transport Company having 32 TIR trucks.