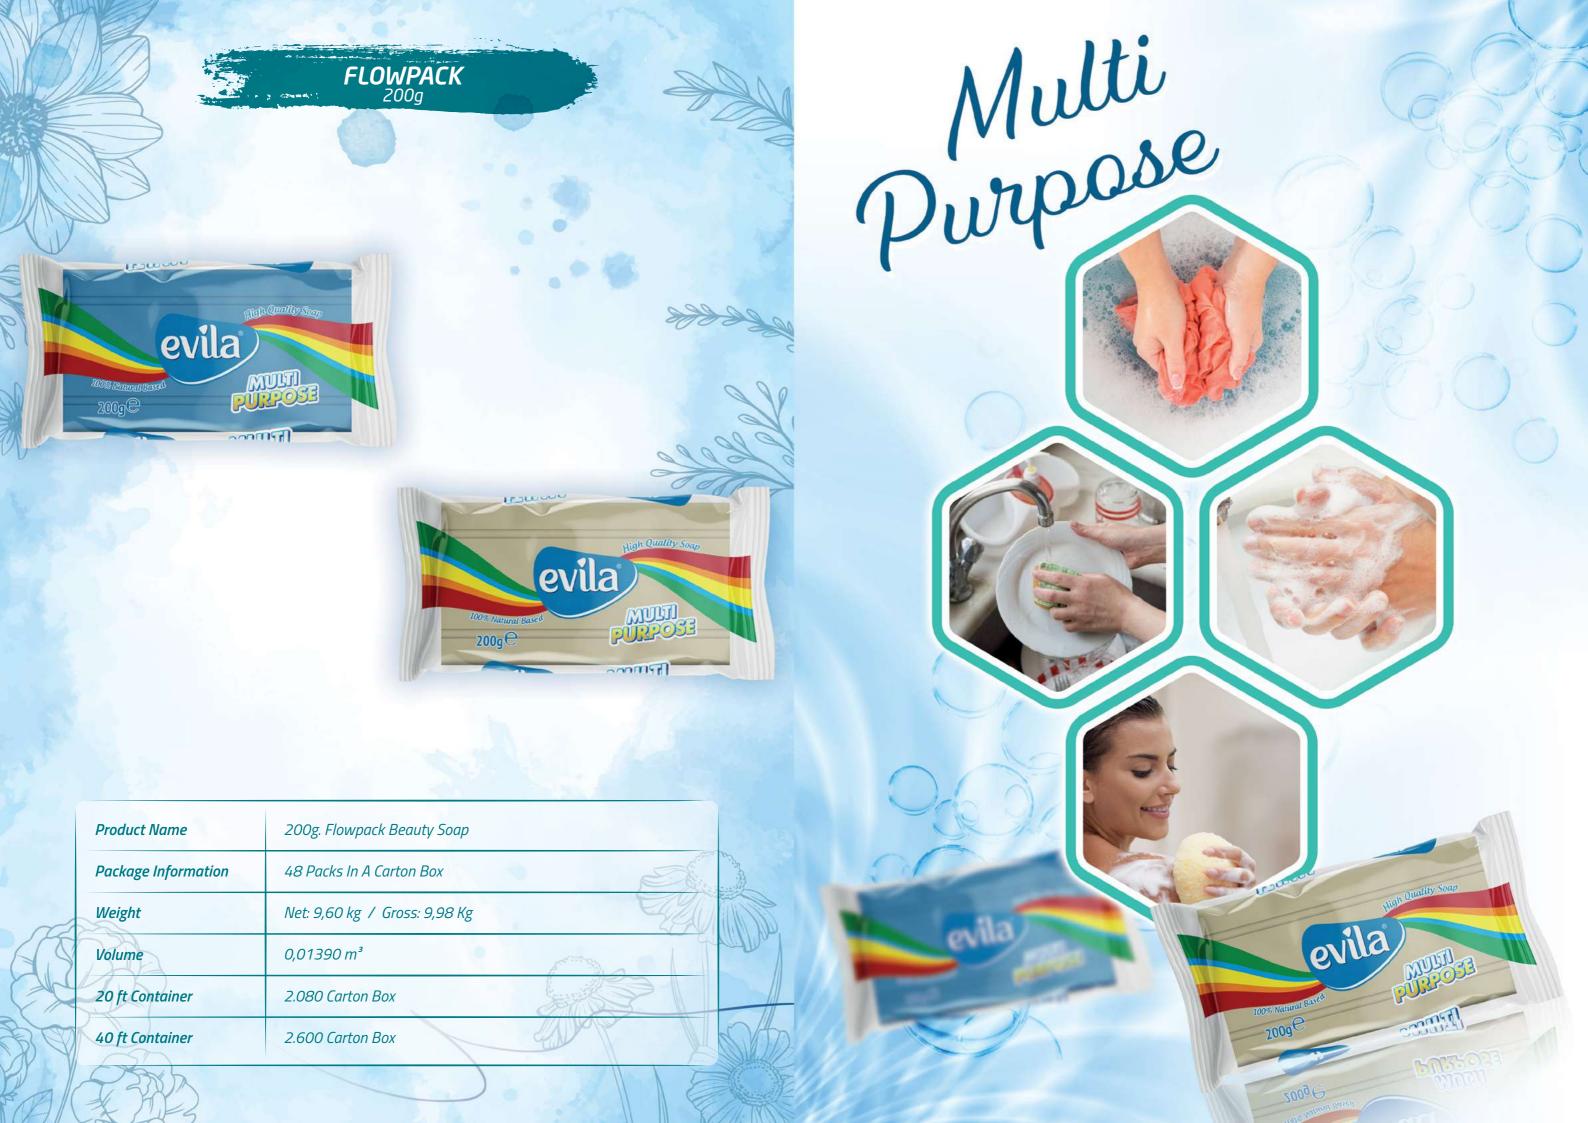

eight              | Net: 9,00 kg / Gross: 9,51 Kg                                 |
| Volume              | 0,01440 m³                                                    |
| 20 ft Container     | 2.050 Carton Box                                              |
| 40 ft Container     | 2.725 Carton Box                                              |











| Product Name        | 85g. Flowpack Beauty Soap     |
|---------------------|-------------------------------|
| Package Information | 96 Packs In A Carton Box      |
| Weight              | Net: 8,16 kg / Gross: 8,56 Kg |
| Volume              | 0,01494 m³                    |
| 20 ft Container     | 1.950 Carton Box              |
| 40 ft Container     | 3.070 Carton Box              |





3.300 Carton Box

40 ft Container













| Product Name        | 5x55g. Ecopack Beauty Soap                 |                                           |
|---------------------|--------------------------------------------|-------------------------------------------|
| Package Information | 5 Bars In A Pack, 20 Packs In A Carton Box | 5. J. |
| Weight              | Net: 5,50 kg / Gross: 5,70 Kg              |                                           |
| Volume              | 0,00822 m³                                 |                                           |
| 20 ft Container     | 3.550 Carton Box                           |                                           |
| 40 ft Container     | 4.545 Carton Box                           | D                                         |





## Your Skin Worth It





ÇEVRE YÖN