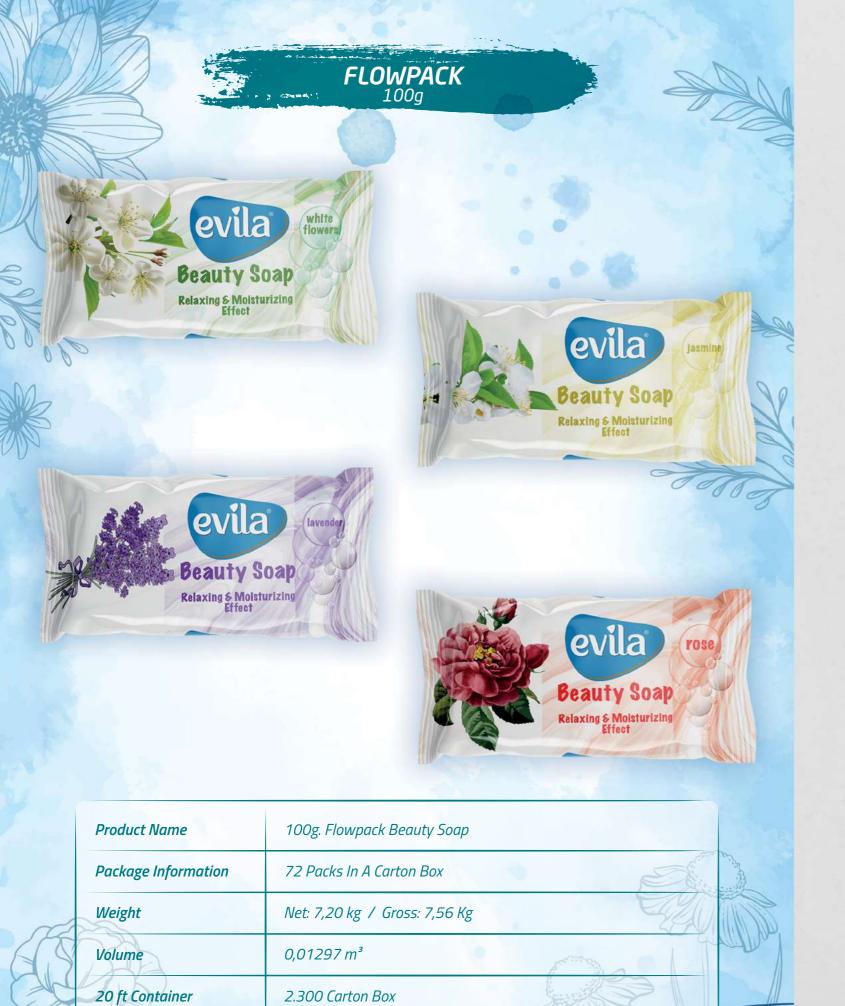

As a company that has proven its reliability with 30 years of experience, we are committed to follow and improve all above.

White Flowers

Lavender

Green Tea

Aloe Vera

Paper Wrapped 125g

Lavender

Jasmine

Fresh Rose

Daisy Flowers

Flowpack 85g

White Flowers

Lavender

Jasmine

Flowpack 115g

Aloe Vera

touch of cleanliness

|  | Product Name        | 60g. Paper Wrapped Beauty Soap                                |
|--|---------------------|---------------------------------------------------------------|
|  | Package Information | Paper wrapped 6 bars in a shrinks, 12 shrinks in a carton box |
|  | Weight              | Net: 4,32 kg / Gross: 4,66 Kg                                 |
|  | Volume              | 0,00776 m³                                                    |
|  | 20 ft Container     | 3.100 Carton Box                                              |
|  | 40 ft Container     | 5.350 Carton Box                                              |