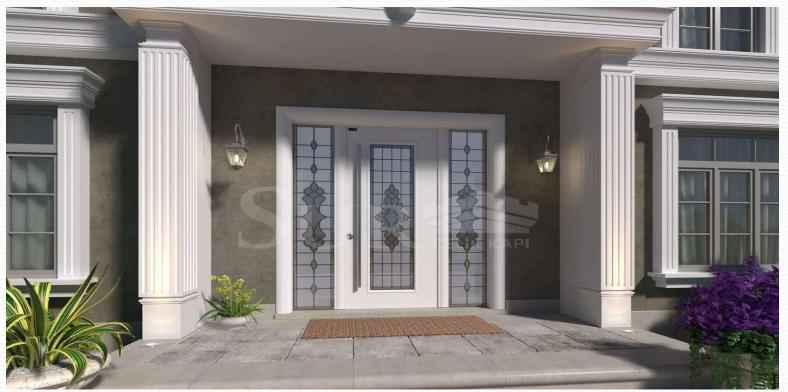

#### glass series-2

door leaf plate: 1.2mm metal dkp , door frame sheet: 2mm dkp, door frame jamb plate: 1.5mm metal dkp inner and outer mdf: 8mm safety pin: 6 pcs hinge: 3 pcs door leaf seal: german binoculars. wide angle glass lock: central (14 point locked. tempered and painted glass, laminate wood

#### glass series-1

door leaf plate: 1.2mm metal dkp , door frame sheet: 2mm dkp ,door frame jamb plate: 1.5mm metal dkp , inner and outer mdf: 8mm safety pin: 6 pcs hinge: 3 pcs door leaf seal: german binoculars. wide angle glass lock: central (14 point locked. tempered and painted glass, laminate wood