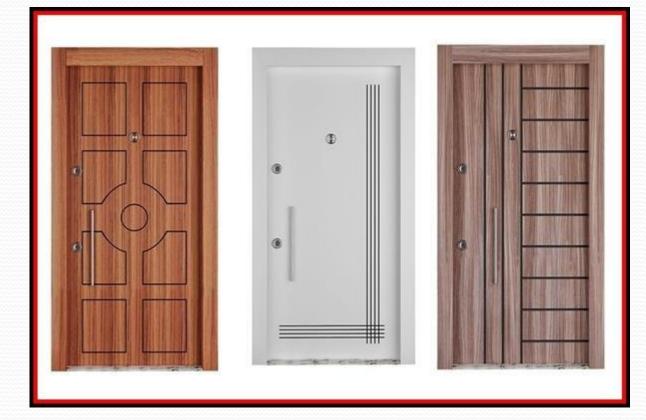

anufacture shaft cover.

#### **FIRE DOOR**



Our fire doors are made of 1.5mm dkp metal, wing 1+1mm dkp metal, and electrostatic powder painted. Our safes are adjustable safes. If the customer requests 150kg/m3 rockwool filled inside the wing, drywall insulation is also used. It has 2 spindle hinges, 1 water-proof hinge, dust, sound insulation gasket and fire gasket. It has panic bar and unlocked handle. Upon the customer's request, a locked handle, hydraulic lock, under door guillotine magnetic lock can also be used. We manufacture single-wing and double-wing fire doors. Any size can be manufactured. Our door is certified for 120 minutes fire resistance. Grilles can be made in sheet metal doors. We also manufacture shaft cover.

## **FIRE DOOR ACCESSORIES**



#### **EKONOMIC SERIES**



DOOR FRAMES OF OUR ECONOMIC DOORS 1.5MM DKP AND ELECTRO STATIC POWDER COATED WING 1MM DKP AND MDF COATED MONO (6 POINT LOCKING) STEEL DOOR.

#### **EKONOMIC SERIES**



DOOR FRAMES OF OUR ECONOMIC DOORS 1.5MM DKP AND ELECTRO STATIC POWDER COATED WING 1MM DKP AND MDF COATED MONO (6 POINT LOCKING) STEEL DOOR.

## **STEEL DOOR DETAIL**







#### **FIRE DOOR DETAIL**



# SOME OF OUR CUSTOMERS



# HOSPITAL, OFFICE BUSINESS CENTER AND ETHERMIC POWER PLANT PROJECTS



#### **OUR HOUSING PROJECTS**







# **OUR HOTEL, HOSPITAL AND UNIVERSITY PROJECTS**



# WE ARE WAITING FOR YOU