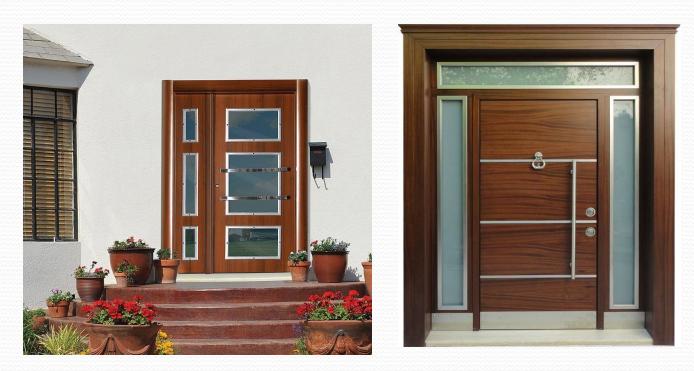

#### natural series-2

door leaf plate: 1.2mm metal dkp , door frame sheet: 2mm metal ,door frame jamb plate: 1.5mm dkp inner and outer mdf: 8mm safety pin: 6 pcs hinge: 3 pcs door leaf seal: german binoculars. wide angle glass lock: central (14 point locked) natural wood and PVC coating

#### natural series-1

door leaf plate: 1.2mm dkp metal, door frame sheet: 2mm metal ,door frame jamb plate: 1.5mm dkp inner and outer mdf: 8mm safety pin: 6 pcs hinge: 3 pcs door leaf seal: german binoculars. wide angle glass lock: central (14 point locked) natural wood and PVC coatin