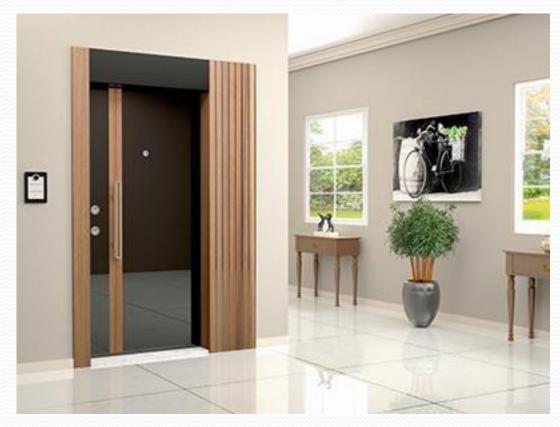

door leaf plate: 1.2mm metal dkp door frame sheet: 2mm metal dkp , door frame jamb plate: 1.5mm metal dkp , inner and outer mdf: 8mm safety pin: 6 pcs hinge: 3 pcs door leaf seal: german binoculars. wide angle glass lock: central (14 point locked. LED LIGHT

#### glass series-2

door leaf plate: 1.2mm metal dkp , door frame sheet: 2mm dkp, door frame jamb plate: 1.5mm metal dkp inner and outer mdf: 8mm safety pin: 6 pcs hinge: 3 pcs door leaf seal: german binoculars. wide angle glass lock: central (14 point locked. tempered and painted glass, laminate wood