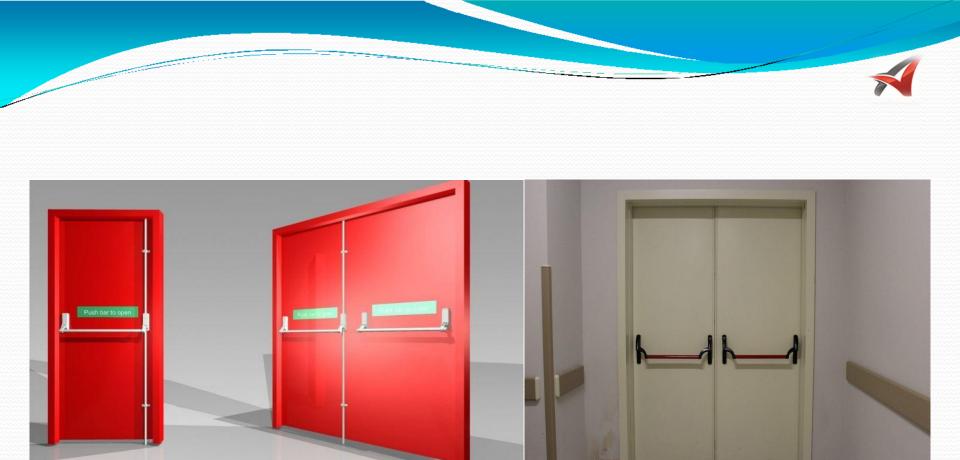

#### **FİRE DOOR**

Our fire doors are made of 1.5mm dkp metal, wing 1+1mm dkp metal, and electrostatic powder painted. Our safes are adjustable safes. If the customer requests 150kg/m3 rockwool filled inside the wing, drywall insulation is also used. It has 2 spindle hinges, 1 water-proof hinge, dust, sound insulation gasket and fire gasket. It has panic bar and unlocked handle. Upon the customer's request, a locked handle, hydraulic lock, under door guillotine magnetic lock can also be used. We manufacture single-wing and double-wing fire doors. Any size can be manufactured. Our door is certified for 120 minutes fire resistance. Grilles can be made in sheet metal doors. We also manufacture shaft cover.

Our fire doors are made of 1.5mm dkp metal, wing 1+1mm dkp metal, and electrostatic powder painted. Our safes are adjustable safes. If the customer requests 150kg/m3 rockwool filled inside the wing, drywall insulation is also used. It has 2 spindle hinges, 1 water-proof hinge, dust, sound insulation gasket and fire gasket. It has panic bar and unlocked handle. Upon the customer's request, a locked handle, hydraulic lock, under door guillotine magnetic lock can also be used. We manufacture single-wing and double-wing fire doors. Any size can be manufactured. Our door is certified for 120 minutes fire resistance. Grilles can be made in sheet metal doors. We also manufacture shaft cover.

#### **FIRE DOOR**

Our fire doors are made of 1.5mm dkp metal, wing 1+1mm dkp metal, and electrostatic powder painted. Our safes are adjustable safes. If the customer requests 150kg/m3 rockwool filled inside the wing, drywall insulation is also used. It has 2 spindle hinges, 1 water-proof hinge, dust, sound insulation gasket and fire gasket. It has panic bar and unlocked handle. Upon the customer's request, a locked handle, hydraulic lock, under door guillotine magnetic lock can also be used. We manufacture single-wing and double-wing fire doors. Any size can be manufactured. Our door is certified for 120 minutes fire resistance. Grilles can be made in sheet metal doors. We also manufacture shaft cover.