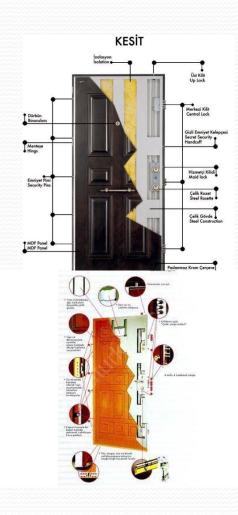

ulation gasket and fire gasket. It has panic bar and unlocked handle. Upon the customer's request, a locked handle, hydraulic lock, under door guillotine magnetic lock can also be used. We manufacture single-wing and double-wing fire doors. Any size can be manufactured. Our door is certified for 120 minutes fire resistance. Grilles can be made in sheet metal doors. We also manufacture shaft cover.

## **FIRE DOOR ACCESSORIES**



#### **EKONOMIC SERIES**



DOOR FRAMES OF OUR ECONOMIC DOORS 1.5MM DKP AND ELECTRO STATIC POWDER COATED WING 1MM DKP AND MDF COATED MONO (6 POINT LOCKING) STEEL DOOR.

#### **EKONOMIC SERIES**



DOOR FRAMES OF OUR ECONOMIC DOORS 1.5MM DKP AND ELECTRO STATIC POWDER COATED WING 1MM DKP AND MDF COATED MONO (6 POINT LOCKING) STEEL DOOR.

## **STEEL DOOR DETAIL**







#### **FIRE DOOR DETAIL**



# SOME OF OUR CUSTOMERS



# HOSPITAL, OFFICE BUSINESS CENTER AND ETHERMIC POWER PLANT PROJECTS



#### **OUR HOUSING PROJECTS**







# **OUR HOTEL, HOSPITAL AND UNIVERSITY PROJECTS**



# WE ARE WAITING FOR YOU