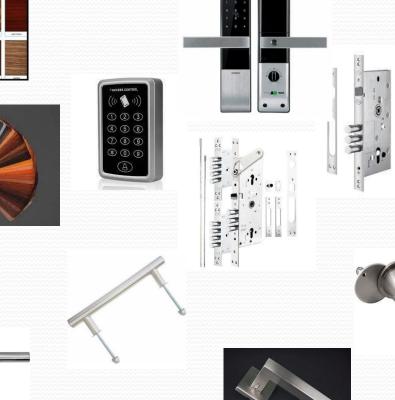

door leaf plate: 1.2mm metal dkp, door frame sheet: 2mm metal dkp ,door frame jamb plate: 1.5mm metal dkp inner and outer mdf: 8mm safety pin: 6 pcs hinge: 3 pcs door leaf seal: german binoculars. wide angle glass lock: central (14 point locked) natural wood and PVC coatin. Glass villa door Steel door accessories, locks, and furniture

## **STEEL DOOR DETAIL**