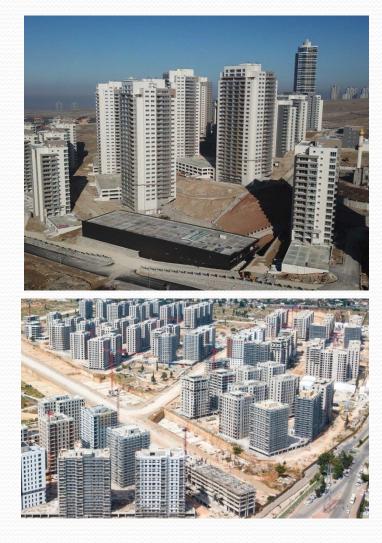

lock can also be used. We manufacture single-wing and double-wing fire doors. Any size can be manufactured. Our door is certified for 120 minutes fire resistance. Grilles can be made in sheet metal doors. We also manufacture shaft cover.

## **FIRE DOOR ACCESSORIES**



#### **EKONOMIC SERIES**



DOOR FRAMES OF OUR ECONOMIC DOORS 1.5MM DKP AND ELECTRO STATIC POWDER COATED WING 1MM DKP AND MDF COATED MONO (6 POINT LOCKING) STEEL DOOR.

#### **EKONOMIC SERIES**



DOOR FRAMES OF OUR ECONOMIC DOORS 1.5MM DKP AND ELECTRO STATIC POWDER COATED WING 1MM DKP AND MDF COATED MONO (6 POINT LOCKING) STEEL DOOR.

## **STEEL DOOR DETAIL**







#### **FIRE DOOR DETAIL**



# SOME OF OUR CUSTOMERS



# HOSPITAL, OFFICE BUSINESS CENTER AND ETHERMIC POWER PLANT PROJECTS



#### **OUR HOUSING PROJECTS**







# **OUR HOTEL, HOSPITAL AND UNIVERSITY PROJECTS**



# WE ARE WAITING FOR YOU