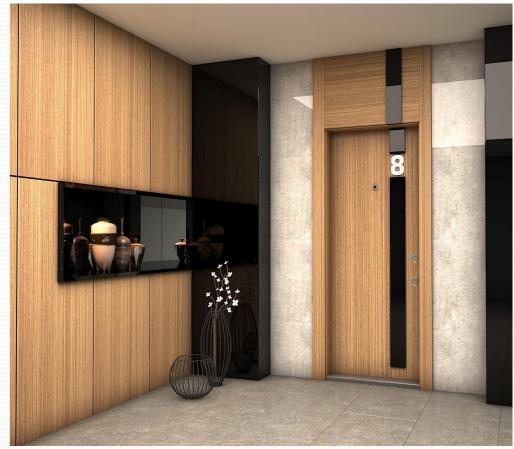

#### **EKONOMIC SERIES**

DOOR FRAMES OF OUR ECONOMIC DOORS 1.5MM DKP AND ELECTRO STATIC POWDER COATED WING 1MM DKP AND MDF COATED MONO (6 POINT LOCKING) STEEL DOOR.