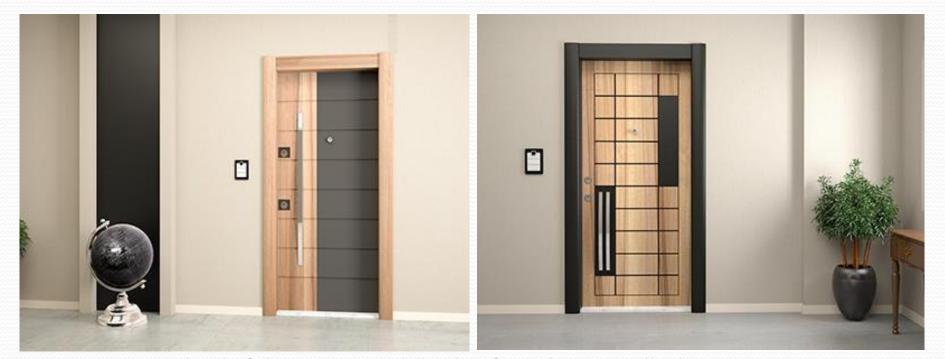

## **ROYAL SERIES**

door leaf plate: 1.2mm metal dkp,door frame sheet: 2mm dkp, door frame jamb plate: 1.5mm metal dkp, inner and outer mdf: 8mm safety pin: 6 pcs hinge: 3 pcs door leaf seal: german binoculars. wide angle glass lock: central (14 point locked)and mono (6 point locked)

## **DIAMOND SERIES**

door leaf plate: 1.2mm metal dkp, door frame sheet: 2mm metal dkp, door frame jamb plate: 1.5mm dkp ,inner and outer mdf: 8mm safety pin: 6 pcs hinge: 3 pcs door leaf seal: german binoculars. wide angle glass lock: central (14 point locked)