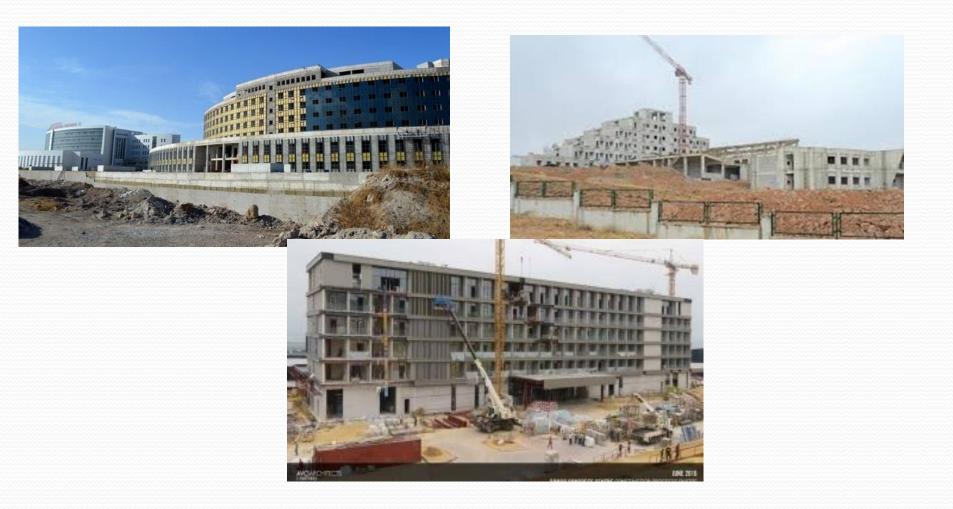

ble-wing fire doors. Any size can be manufactured. Our door is certified for 120 minutes fire resistance. Grilles can be made in sheet metal doors. We also manufacture shaft cover.

## **FIRE DOOR ACCESSORIES**



#### **EKONOMIC SERIES**



DOOR FRAMES OF OUR ECONOMIC DOORS 1.5MM DKP AND ELECTRO STATIC POWDER COATED WING 1MM DKP AND MDF COATED MONO (6 POINT LOCKING) STEEL DOOR.

#### **EKONOMIC SERIES**



DOOR FRAMES OF OUR ECONOMIC DOORS 1.5MM DKP AND ELECTRO STATIC POWDER COATED WING 1MM DKP AND MDF COATED MONO (6 POINT LOCKING) STEEL DOOR.

## **STEEL DOOR DETAIL**







#### **FIRE DOOR DETAIL**



# SOME OF OUR CUSTOMERS



# HOSPITAL, OFFICE BUSINESS CENTER AND ETHERMIC POWER PLANT PROJECTS



#### **OUR HOUSING PROJECTS**







# **OUR HOTEL, HOSPITAL AND UNIVERSITY PROJECTS**



# WE ARE WAITING FOR YOU