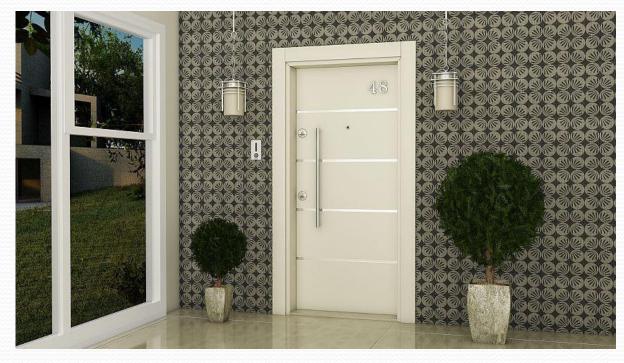

#### white series

door leaf plate: 1.2mm meta dkp , door frame sheet: 2mm dkp door frame jamb plate: 1.5mm meta dkp , inner and outer mdf: 8mm safety pin: 6 pcs hinge: 3 pcs door leaf seal: german binoculars. wide angle glass lock: mono (6 point locked)