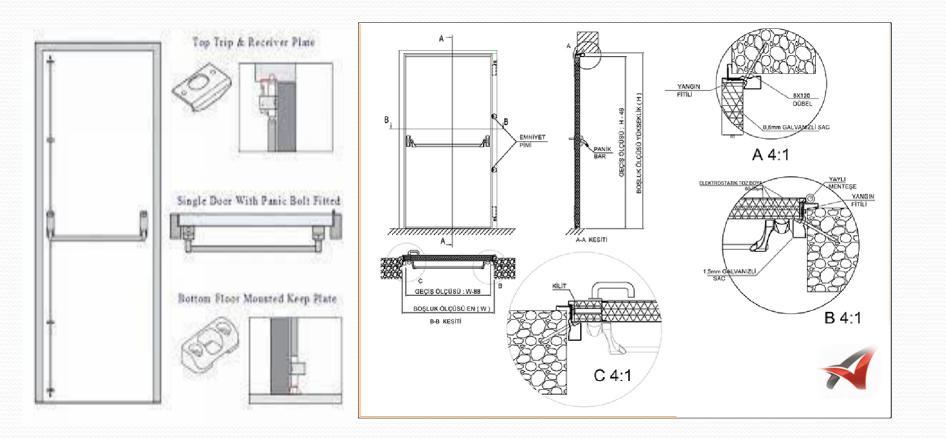

It has panic bar and unlocked handle. Upon the customer's request, a locked handle, hydraulic lock, under door guillotine magnetic lock can also be used. We manufacture single-wing and double-wing fire doors. Any size can be manufactured. Our door is certified for 120 minutes fire resistance. Grilles can be made in sheet metal doors. We also manufacture shaft cover.

## **FIRE DOOR ACCESSORIES**



#### **EKONOMIC SERIES**



DOOR FRAMES OF OUR ECONOMIC DOORS 1.5MM DKP AND ELECTRO STATIC POWDER COATED WING 1MM DKP AND MDF COATED MONO (6 POINT LOCKING) STEEL DOOR.

#### **EKONOMIC SERIES**



DOOR FRAMES OF OUR ECONOMIC DOORS 1.5MM DKP AND ELECTRO STATIC POWDER COATED WING 1MM DKP AND MDF COATED MONO (6 POINT LOCKING) STEEL DOOR.

## **STEEL DOOR DETAIL**







#### **FIRE DOOR DETAIL**



# SOME OF OUR CUSTOMERS



# HOSPITAL, OFFICE BUSINESS CENTER AND ETHERMIC POWER PLANT PROJECTS



#### **OUR HOUSING PROJECTS**







# **OUR HOTEL, HOSPITAL AND UNIVERSITY PROJECTS**



# WE ARE WAITING FOR YOU