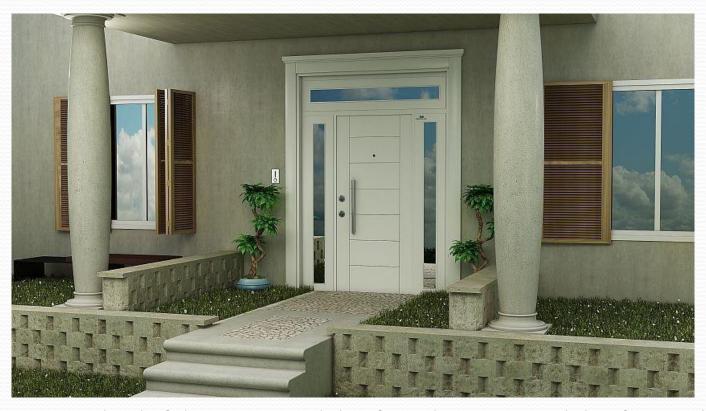

#### white series

door leaf plate: 1.2mm meta dkp , door frame sheet: 2mm dkp door frame jamb plate: 1.5mm meta dkp , inner and outer mdf: 8mm safety pin: 6 pcs hinge: 3 pcs door leaf seal: german binoculars. wide angle glass lock: mono (6 point locked)