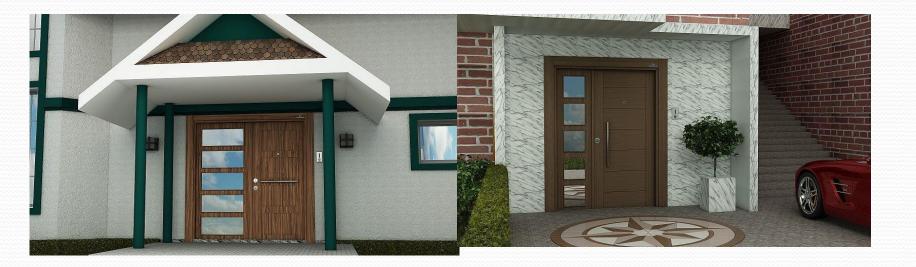

## **SPACE SERIAL**

door leaf plate: 1.2mm dkp metal, door frame sheet: 2mm metal ,door frame jamb plate: 1.5mm dkp inner and outer mdf: 8mm safety pin: 6 pcs hinge: 3 pcs door leaf seal: german binoculars. wide angle glass lock: central (14 point locked) natural wood and PVC coatin