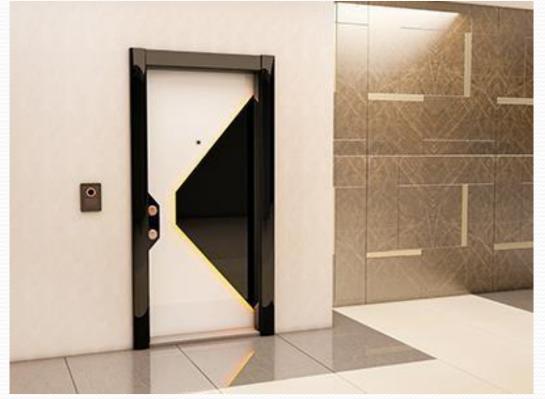

#### **TOWER SERIES**

door leaf plate: 1.2mm metal dkp, door frame sheet: 2mm dkp, door frame jamb plate: 1.5mm metal dkp, inner and outer mdf: 8mm safety pin: 6 pcs hinge: 3 pcs door leaf seal: german binoculars. wide angle glass lock: mono (6 point locked)

# **KONFORT SERIES**

door leaf plate: 1.2mm metal dkp , door frame sheet: 2mm dkp door frame jamb plate: 1.5mm metal dkp , inner and outer mdf: 8mm safety pin: 6 pcs hinge: 3 pcs door leaf seal: german binoculars. wide angle glass lock: central (14 point locked