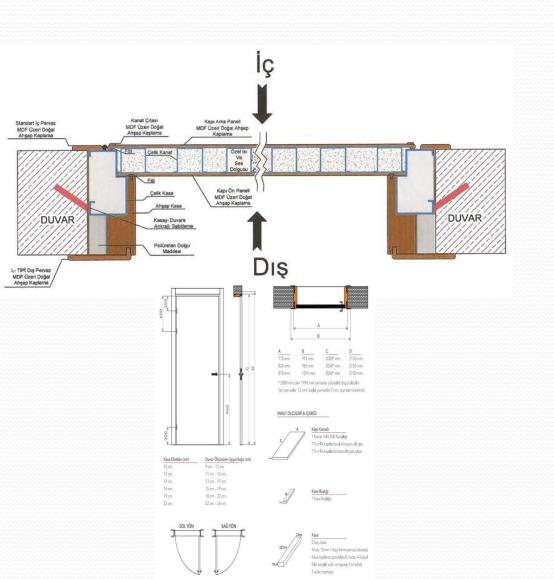

nsulation gasket and fire gasket. It has panic bar and unlocked handle. Upon the customer's request, a locked handle, hydraulic lock, under door guillotine magnetic lock can also be used. We manufacture single-wing and double-wing fire doors. Any size can be manufactured. Our door is certified for 120 minutes fire resistance. Grilles can be made in sheet metal doors. We also manufacture shaft cover.

## **FIRE DOOR ACCESSORIES**



#### **EKONOMIC SERIES**



DOOR FRAMES OF OUR ECONOMIC DOORS 1.5MM DKP AND ELECTRO STATIC POWDER COATED WING 1MM DKP AND MDF COATED MONO (6 POINT LOCKING) STEEL DOOR.

#### **EKONOMIC SERIES**



DOOR FRAMES OF OUR ECONOMIC DOORS 1.5MM DKP AND ELECTRO STATIC POWDER COATED WING 1MM DKP AND MDF COATED MONO (6 POINT LOCKING) STEEL DOOR.

## **STEEL DOOR DETAIL**







#### **FIRE DOOR DETAIL**



# SOME OF OUR CUSTOMERS



# HOSPITAL, OFFICE BUSINESS CENTER AND ETHERMIC POWER PLANT PROJECTS



#### **OUR HOUSING PROJECTS**







# **OUR HOTEL, HOSPITAL AND UNIVERSITY PROJECTS**



# WE ARE WAITING FOR YOU