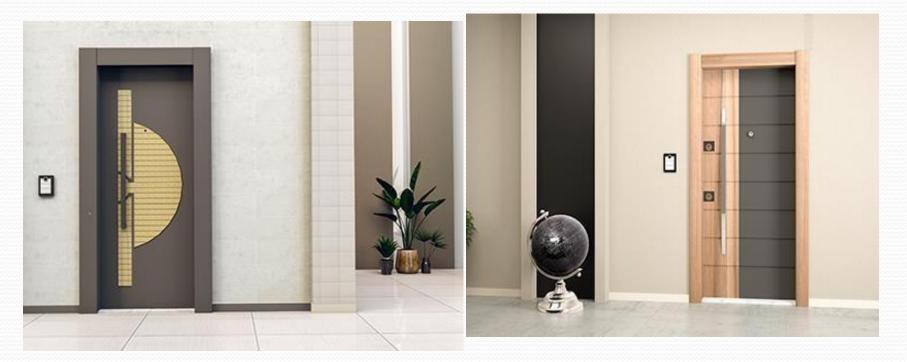

## **ROYAL SERIES**

door leaf plate: 1.2mm metal dkp,door frame sheet: 2mm dkp, door frame jamb plate: 1.5mm metal dkp, inner and outer mdf: 8mm safety pin: 6 pcs hinge: 3 pcs door leaf seal: german binoculars. wide angle glass lock: central (14 point locked)and mono (6 point locked)

## **DIAMOND SERIES**

door leaf plate: 1.2mm metal dkp, door frame sheet: 2mm metal dkp, door frame jamb plate: 1.5mm dkp ,inner and outer mdf: 8mm safety pin: 6 pcs hinge: 3 pcs door leaf seal: german binoculars. wide angle glass lock: central (14 point locked)