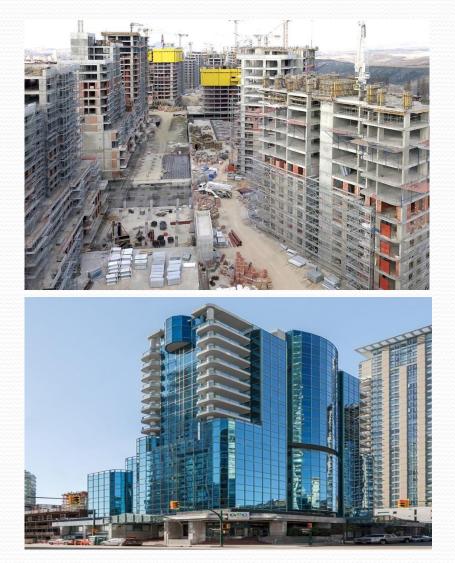

ck can also be used. We manufacture single-wing and double-wing fire doors. Any size can be manufactured. Our door is certified for 120 minutes fire resistance. Grilles can be made in sheet metal doors. We also manufacture shaft cover.

## **FIRE DOOR ACCESSORIES**



#### **EKONOMIC SERIES**



DOOR FRAMES OF OUR ECONOMIC DOORS 1.5MM DKP AND ELECTRO STATIC POWDER COATED WING 1MM DKP AND MDF COATED MONO (6 POINT LOCKING) STEEL DOOR.

#### **EKONOMIC SERIES**



DOOR FRAMES OF OUR ECONOMIC DOORS 1.5MM DKP AND ELECTRO STATIC POWDER COATED WING 1MM DKP AND MDF COATED MONO (6 POINT LOCKING) STEEL DOOR.

## **STEEL DOOR DETAIL**







#### **FIRE DOOR DETAIL**



# SOME OF OUR CUSTOMERS



# HOSPITAL, OFFICE BUSINESS CENTER AND ETHERMIC POWER PLANT PROJECTS



#### **OUR HOUSING PROJECTS**







# **OUR HOTEL, HOSPITAL AND UNIVERSITY PROJECTS**



# WE ARE WAITING FOR YOU