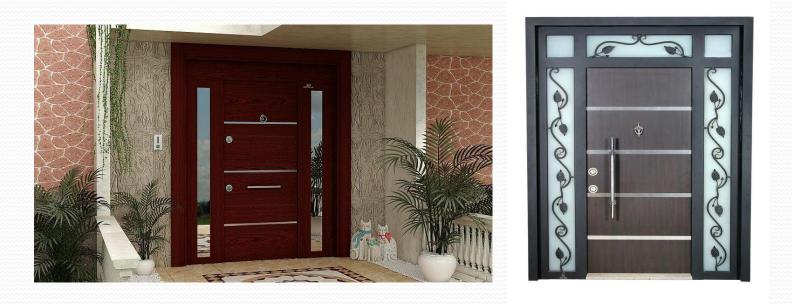

#### black apple series

door leaf plate: 1.2mm dkp metal, door frame sheet: 2mm metal ,door frame jamb plate: 1.5mm dkp inner and outer mdf: 8mm safety pin: 6 pcs hinge: 3 pcs door leaf seal: german binoculars. wide angle glass lock: central (14 point locked) natural wood and PVC coatin