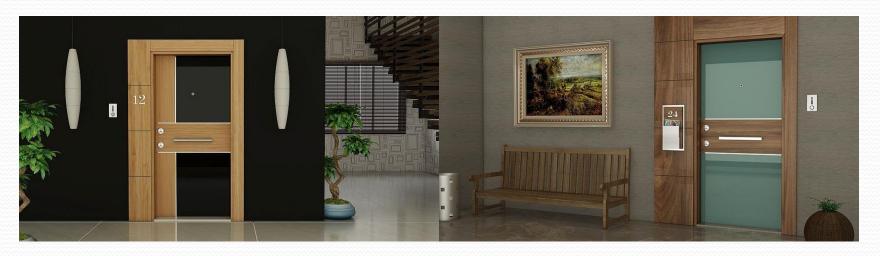

### dynamic series

door leaf plate: 1.2mm metal dkp, door frame sheet: 2mm dkp door frame jamb plate: 1.5mm metal dkp, inner and outer mdf: 8mm safety pin: 6 pcs hinge: 3 pcs door leaf seal: german binoculars. wide angle glass lock: central (14 point locked) wood natural and black highglass

#### symbol serial

door leaf plate: 1.2mm metal dkp, door frame sheet: 2mm dkp door frame jamb plate: 1.5mm metal dkp, inner and outer mdf: 8mm safety pin: 6 pcs hinge: 3 pcs door leaf seal: german binoculars. wide angle glass lock: central (14 point locked)and mono (6 point locked) wood natural and black highglass