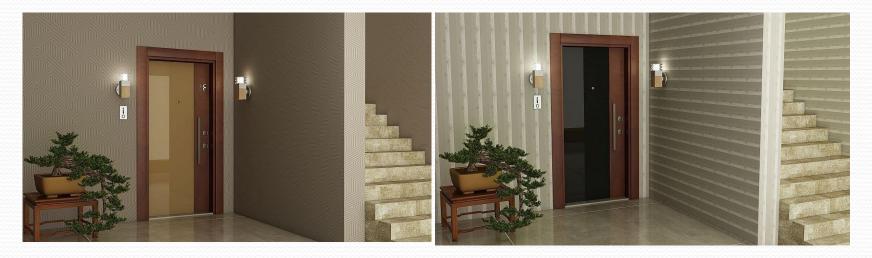

door leaf plate: 1.2mm metal dkp door frame sheet: 2mm metal dkp , door frame jamb plate: 1.5mm metal dkp , inner and outer mdf: 8mm safety pin: 6 pcs hinge: 3 pcs door leaf seal: german binoculars. wide angle glass lock: central (14 point locked. LED LIGHT

#### glass series-2

door leaf plate: 1.2mm metal dkp , door frame sheet: 2mm dkp, door frame jamb plate: 1.5mm metal dkp inner and outer mdf: 8mm safety pin: 6 pcs hinge: 3 pcs door leaf seal: german binoculars. wide angle glass lock: central (14 point locked. tempered and painted glass, laminate wood