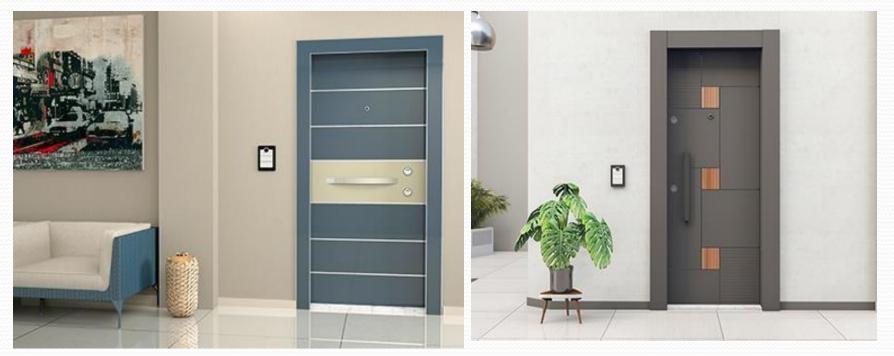

#### **TOWER SERIES**

door leaf plate: 1.2mm metal dkp, door frame sheet: 2mm dkp, door frame jamb plate: 1.5mm metal dkp, inner and outer mdf: 8mm safety pin: 6 pcs hinge: 3 pcs door leaf seal: german binoculars. wide angle glass lock: mono (6 point locked)

# **KONFORT SERIES**

door leaf plate: 1.2mm metal dkp , door frame sheet: 2mm dkp door frame jamb plate: 1.5mm metal dkp , inner and outer mdf: 8mm safety pin: 6 pcs hinge: 3 pcs door leaf seal: german binoculars. wide angle glass lock: central (14 point locked