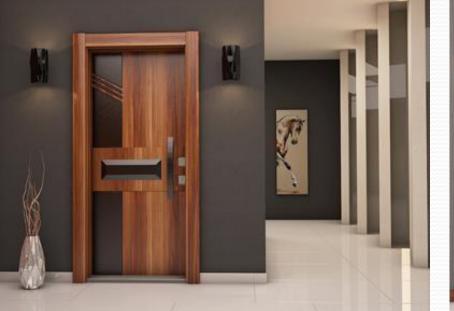

#### natural series-2

door leaf plate: 1.2mm metal dkp , door frame sheet: 2mm metal ,door frame jamb plate: 1.5mm dkp inner and outer mdf: 8mm safety pin: 6 pcs hinge: 3 pcs door leaf seal: german binoculars. wide angle glass lock: central (14 point locked) natural wood and PVC coating

#### natural series-1

door leaf plate: 1.2mm dkp metal, door frame sheet: 2mm metal ,door frame jamb plate: 1.5mm dkp inner and outer mdf: 8mm safety pin: 6 pcs hinge: 3 pcs door leaf seal: german binoculars. wide angle glass lock: central (14 point locked) natural wood and PVC coatin