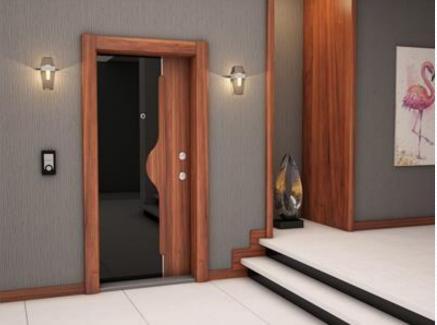

## **SPACE SERIAL**

door leaf plate: 1.2mm dkp metal, door frame sheet: 2mm metal ,door frame jamb plate: 1.5mm dkp inner and outer mdf: 8mm safety pin: 6 pcs hinge: 3 pcs door leaf seal: german binoculars. wide angle glass lock: central (14 point locked) natural wood and PVC coatin