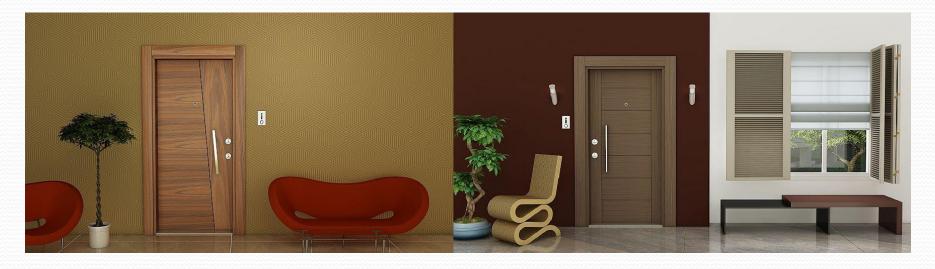

#### natural series-2

door leaf plate: 1.2mm metal dkp , door frame sheet: 2mm metal ,door frame jamb plate: 1.5mm dkp inner and outer mdf: 8mm safety pin: 6 pcs hinge: 3 pcs door leaf seal: german binoculars. wide angle glass lock: central (14 point locked) natural wood and PVC coating

#### natural series-1

door leaf plate: 1.2mm dkp metal, door frame sheet: 2mm metal ,door frame jamb plate: 1.5mm dkp inner and outer mdf: 8mm safety pin: 6 pcs hinge: 3 pcs door leaf seal: german binoculars. wide angle glass lock: central (14 point locked) natural wood and PVC coatin