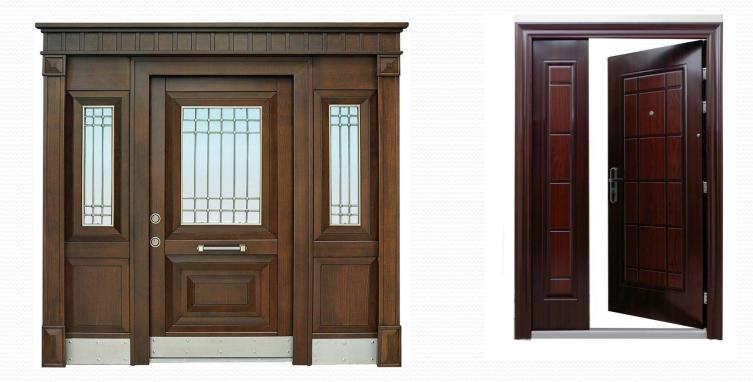

# **ASIR STEEL DOOR**

# **ABOUT US**

Our company manufactures steel doors, fire doors, shaft covers and metal doors in Ankara, Turkey. We have sales to many countries. Our doors are certified. Our doors, which are produced with quality and experience, care about the security and wishes of our customers. We are happy to see you among our respected customers. Any model you want can be produced.Production can be made for any size. In addition, accessories such as hydraulic pusher, under-door guillotine magnetic holder, magnetic contact lock arm can be given as additional accessories.

### dynamic series

door leaf plate: 1.2mm metal dkp, door frame sheet: 2mm dkp door frame jamb plate: 1.5mm metal dkp, inner and outer mdf: 8mm safety pin: 6 pcs hinge: 3 pcs door leaf seal: german binoculars. wide angle glass lock: central (14 point locked) wood natural and black highglass