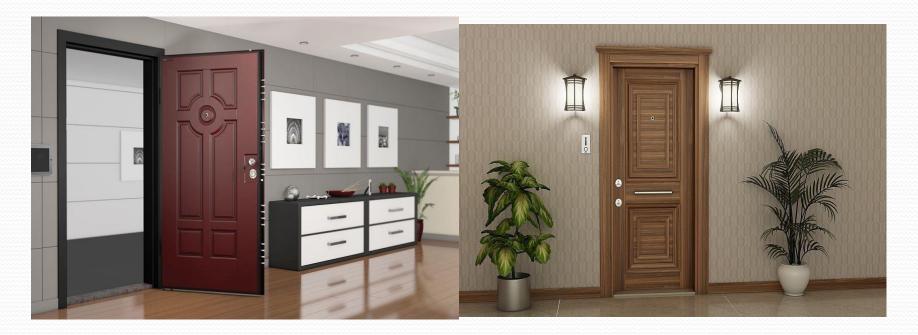

#### black apple series

door leaf plate: 1.2mm dkp metal, door frame sheet: 2mm metal ,door frame jamb plate: 1.5mm dkp inner and outer mdf: 8mm safety pin: 6 pcs hinge: 3 pcs door leaf seal: german binoculars. wide angle glass lock: central (14 point locked) natural wood and PVC coatin

## **SPACE SERIAL**

door leaf plate: 1.2mm dkp metal, door frame sheet: 2mm metal ,door frame jamb plate: 1.5mm dkp inner and outer mdf: 8mm safety pin: 6 pcs hinge: 3 pcs door leaf seal: german binoculars. wide angle glass lock: central (14 point locked) natural wood and PVC coatin