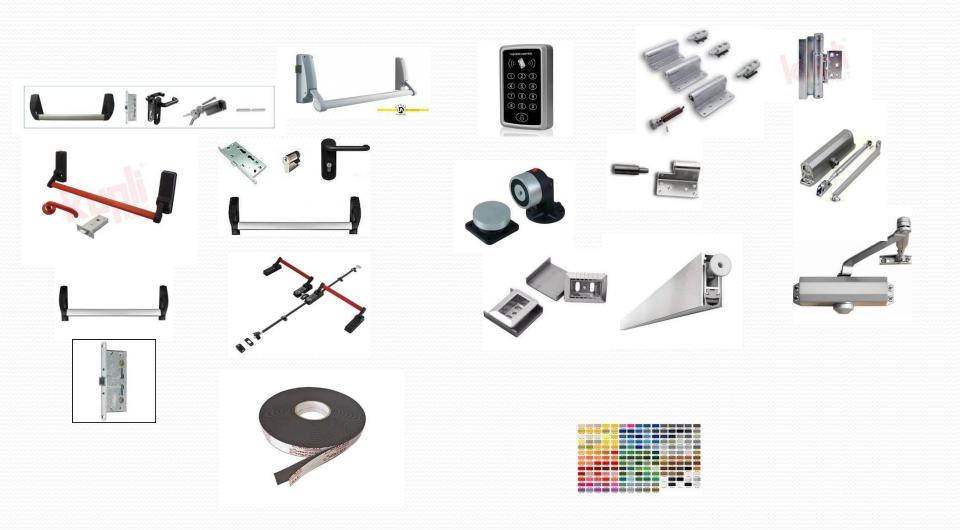

sheet metal doors. We also manufacture shaft cover.

#### **FIRE DOOR**



Our fire doors are made of 1.5mm dkp metal, wing 1+1mm dkp metal, and electrostatic powder painted. Our safes are adjustable safes. If the customer requests 150kg/m3 rockwool filled inside the wing, drywall insulation is also used. It has 2 spindle hinges, 1 water-proof hinge, dust, sound insulation gasket and fire gasket. It has panic bar and unlocked handle. Upon the customer's request, a locked handle, hydraulic lock, under door guillotine magnetic lock can also be used. We manufacture single-wing and double-wing fire doors. Any size can be manufactured. Our door is certified for 120 minutes fire resistance. Grilles can be made in sheet metal doors. We also manufacture shaft cover.

## **FIRE DOOR ACCESSORIES**



#### **EKONOMIC SERIES**



DOOR FRAMES OF OUR ECONOMIC DOORS 1.5MM DKP AND ELECTRO STATIC POWDER COATED WING 1MM DKP AND MDF COATED MONO (6 POINT LOCKING) STEEL DOOR.

#### **EKONOMIC SERIES**



DOOR FRAMES OF OUR ECONOMIC DOORS 1.5MM DKP AND ELECTRO STATIC POWDER COATED WING 1MM DKP AND MDF COATED MONO (6 POINT LOCKING) STEEL DOOR.

## **STEEL DOOR DETAIL**







#### **FIRE DOOR DETAIL**



# SOME OF OUR CUSTOMERS



# HOSPITAL, OFFICE BUSINESS CENTER AND ETHERMIC POWER PLANT PROJECTS



#### **OUR HOUSING PROJECTS**







# **OUR HOTEL, HOSPITAL AND UNIVERSITY PROJECTS**



# WE ARE WAITING FOR YOU