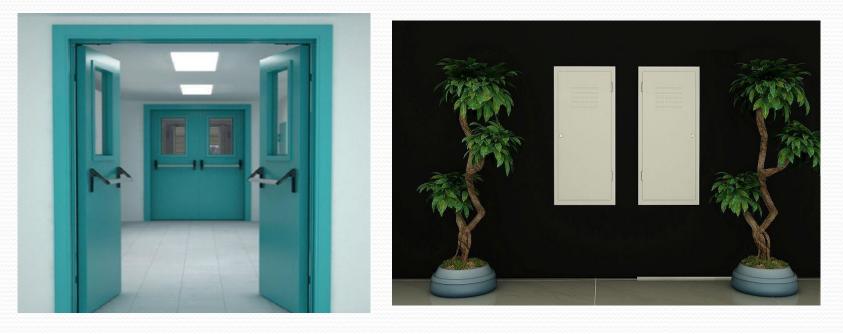

#### **FİRE DOOR**

Our fire doors are made of 1.5mm dkp metal, wing 1+1mm dkp metal, and electrostatic powder painted. Our safes are adjustable safes. If the customer requests 150kg/m3 rockwool filled inside the wing, drywall insulation is also used. It has 2 spindle hinges, 1 water-proof hinge, dust, sound insulation gasket and fire gasket. It has panic bar and unlocked handle. Upon the customer's request, a locked handle, hydraulic lock, under door guillotine magnetic lock can also be used. We manufacture single-wing and double-wing fire doors. Any size can be manufactured. Our door is certified for 120 minutes fire resistance. Grilles can be made in sheet metal doors. We also manufacture shaft cover.

Our fire doors are made of 1.5mm dkp metal, wing 1+1mm dkp metal, and electrostatic powder painted. Our safes are adjustable safes. If the customer requests 150kg/m3 rockwool filled inside the wing, drywall insulation is also used. It has 2 spindle hinges, 1 water-proof hinge, dust, sound insulation gasket and fire gasket. It has panic bar and unlocked handle. Upon the customer's request, a locked handle, hydraulic lock, under door guillotine magnetic lock can also be used. We manufacture single-wing and double-wing fire doors. Any size can be manufactured. Our door is certified for 120 minutes fire resistance. Grilles can be made in sheet metal doors. We also manufacture shaft cover.

#### **FIRE DOOR**

Our fire doors are made of 1.5mm dkp metal, wing 1+1mm dkp metal, and electrostatic powder painted. Our safes are adjustable safes. If the customer requests 150kg/m3 rockwool filled inside the wing, drywall insulation is also used. It has 2 spindle hinges, 1 water-proof hinge, dust, sound insulation gasket and fire gasket. It has panic bar and unlocked handle. Upon the customer's request, a locked handle, hydraulic lock, under door guillotine magnetic lock can also be used. We manufacture single-wing and double-wing fire doors. Any size can be manufactured. Our door is certified for 120 minutes fire resistance. Grilles can be made in sheet metal doors. We also manufacture shaft cover.