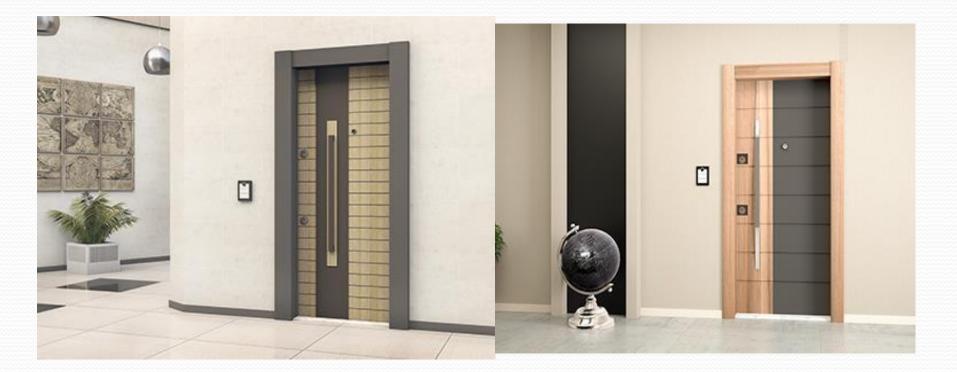

### dynamic series

door leaf plate: 1.2mm metal dkp, door frame sheet: 2mm dkp door frame jamb plate: 1.5mm metal dkp, inner and outer mdf: 8mm safety pin: 6 pcs hinge: 3 pcs door leaf seal: german binoculars. wide angle glass lock: central (14 point locked) wood natural and black highglass

#### symbol serial

door leaf plate: 1.2mm metal dkp, door frame sheet: 2mm dkp door frame jamb plate: 1.5mm metal dkp, inner and outer mdf: 8mm safety pin: 6 pcs hinge: 3 pcs door leaf seal: german binoculars. wide angle glass lock: central (14 point locked)and mono (6 point locked) wood natural and black highglass