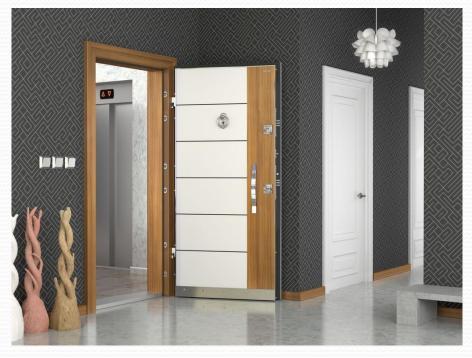

#### white series

door leaf plate: 1.2mm meta dkp , door frame sheet: 2mm dkp door frame jamb plate: 1.5mm meta dkp , inner and outer mdf: 8mm safety pin: 6 pcs hinge: 3 pcs door leaf seal: german binoculars. wide angle glass lock: mono (6 point locked)