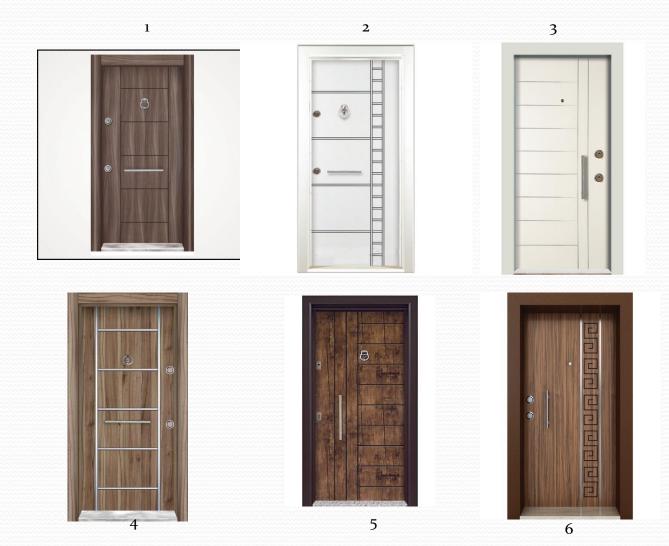

### dynamic series

door leaf plate: 1.2mm metal dkp, door frame sheet: 2mm dkp door frame jamb plate: 1.5mm metal dkp, inner and outer mdf: 8mm safety pin: 6 pcs hinge: 3 pcs door leaf seal: german binoculars. wide angle glass lock: central (14 point locked) wood natural and black highglass

#### symbol serial

door leaf plate: 1.2mm metal dkp, door frame sheet: 2mm dkp door frame jamb plate: 1.5mm metal dkp, inner and outer mdf: 8mm safety pin: 6 pcs hinge: 3 pcs door leaf seal: german binoculars. wide angle glass lock: central (14 point locked)and mono (6 point locked) wood natural and black highglass

## **ROYAL SERIES**

door leaf plate: 1.2mm metal dkp,door frame sheet: 2mm dkp, door frame jamb plate: 1.5mm metal dkp, inner and outer mdf: 8mm safety pin: 6 pcs hinge: 3 pcs door leaf seal: german binoculars. wide angle glass lock: central (14 point locked)and mono (6 point locked)

## **DIAMOND SERIES**

door leaf plate: 1.2mm metal dkp, door frame sheet: 2mm metal dkp, door frame jamb plate: 1.5mm dkp ,inner and outer mdf: 8mm safety pin: 6 pcs hinge: 3 pcs door leaf seal: german binoculars. wide angle glass lock: central (14 point locked)

#### **TOWER SERIES**

door leaf plate: 1.2mm metal dkp, door frame sheet: 2mm dkp, door frame jamb plate: 1.5mm metal dkp, inner and outer mdf: 8mm safety pin: 6 pcs hinge: 3 pcs door leaf seal: german binoculars. wide angle glass lock: mono (6 point locked)

# **KONFORT SERIES**

door leaf plate: 1.2mm metal dkp , door frame sheet: 2mm dkp door frame jamb plate: 1.5mm metal dkp , inner and outer mdf: 8mm safety pin: 6 pcs hinge: 3 pcs door leaf seal: german binoculars. wide angle glass lock: central (14 point locked