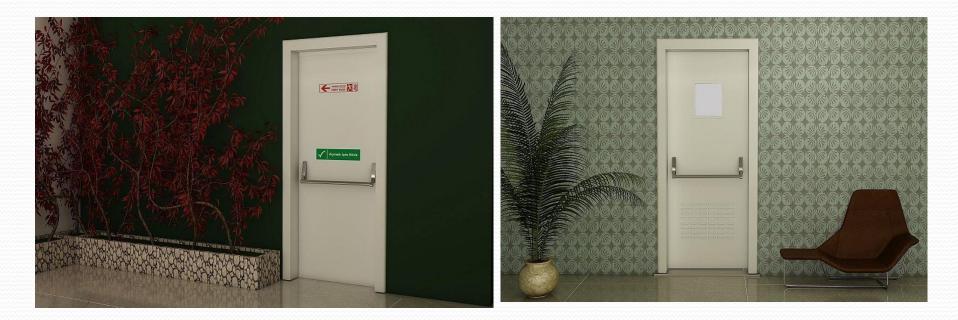

#### **FİRE DOOR**

Our fire doors are made of 1.5mm dkp metal, wing 1+1mm dkp metal, and electrostatic powder painted. Our safes are adjustable safes. If the customer requests 150kg/m3 rockwool filled inside the wing, drywall insulation is also used. It has 2 spindle hinges, 1 water-proof hinge, dust, sound insulation gasket and fire gasket. It has panic bar and unlocked handle. Upon the customer's request, a locked handle, hydraulic lock, under door guillotine magnetic lock can also be used. We manufacture single-wing and double-wing fire doors. Any size can be manufactured. Our door is certified for 120 minutes fire resistance. Grilles can be made in sheet metal doors. We also manufacture shaft cover.

Our fire doors are made of 1.5mm dkp metal, wing 1+1mm dkp metal, and electrostatic powder painted. Our safes are adjustable safes. If the customer requests 150kg/m3 rockwool filled inside the wing, drywall insulation is also used. It has 2 spindle hinges, 1 water-proof hinge, dust, sound insulation gasket and fire gasket. It has panic bar and unlocked handle. Upon the customer's request, a locked handle, hydraulic lock, under door guillotine magnetic lock can also be used. We manufacture single-wing and double-wing fire doors. Any size can be manufactured. Our door is certified for 120 minutes fire resistance. Grilles can be made in sheet metal doors. We also manufacture shaft cover.

#### **FIRE DOOR**

Our fire doors are made of 1.5mm dkp metal, wing 1+1mm dkp metal, and electrostatic powder painted. Our safes are adjustable safes. If the customer requests 150kg/m3 rockwool filled inside the wing, drywall insulation is also used. It has 2 spindle hinges, 1 water-proof hinge, dust, sound insulation gasket and fire gasket. It has panic bar and unlocked handle. Upon the customer's request, a locked handle, hydraulic lock, under door guillotine magnetic lock can also be used. We manufacture single-wing and double-wing fire doors. Any size can be manufactured. Our door is certified for 120 minutes fire resistance. Grilles can be made in sheet metal doors. We also manufacture shaft cover.

#### **FIRE DOOR DETAIL**