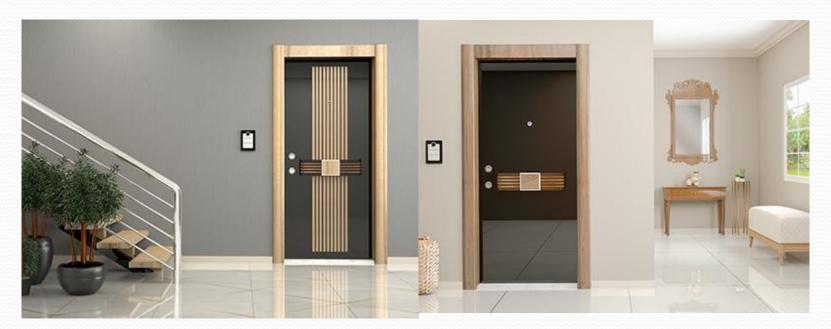

### dynamic series

door leaf plate: 1.2mm metal dkp, door frame sheet: 2mm dkp door frame jamb plate: 1.5mm metal dkp, inner and outer mdf: 8mm safety pin: 6 pcs hinge: 3 pcs door leaf seal: german binoculars. wide angle glass lock: central (14 point locked) wood natural and black highglass

#### symbol serial

door leaf plate: 1.2mm metal dkp, door frame sheet: 2mm dkp door frame jamb plate: 1.5mm metal dkp, inner and outer mdf: 8mm safety pin: 6 pcs hinge: 3 pcs door leaf seal: german binoculars. wide angle glass lock: central (14 point locked)and mono (6 point locked) wood natural and black highglass