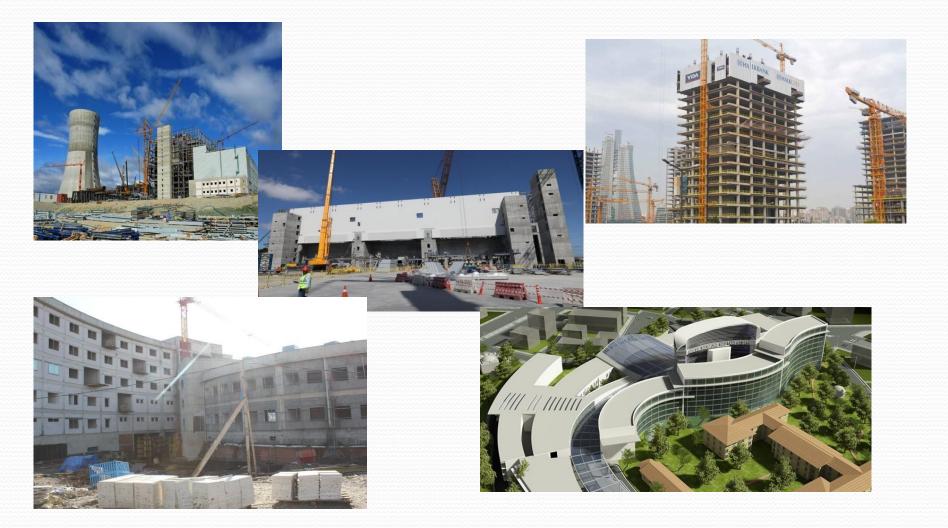

, under door guillotine magnetic lock can also be used. We manufacture single-wing and double-wing fire doors. Any size can be manufactured. Our door is certified for 120 minutes fire resistance. Grilles can be made in sheet metal doors. We also manufacture shaft cover.

## **FIRE DOOR ACCESSORIES**



#### **EKONOMIC SERIES**



DOOR FRAMES OF OUR ECONOMIC DOORS 1.5MM DKP AND ELECTRO STATIC POWDER COATED WING 1MM DKP AND MDF COATED MONO (6 POINT LOCKING) STEEL DOOR.

#### **EKONOMIC SERIES**



DOOR FRAMES OF OUR ECONOMIC DOORS 1.5MM DKP AND ELECTRO STATIC POWDER COATED WING 1MM DKP AND MDF COATED MONO (6 POINT LOCKING) STEEL DOOR.

## **STEEL DOOR DETAIL**







#### **FIRE DOOR DETAIL**



# SOME OF OUR CUSTOMERS



# HOSPITAL, OFFICE BUSINESS CENTER AND ETHERMIC POWER PLANT PROJECTS



#### **OUR HOUSING PROJECTS**







# **OUR HOTEL, HOSPITAL AND UNIVERSITY PROJECTS**



# WE ARE WAITING FOR YOU