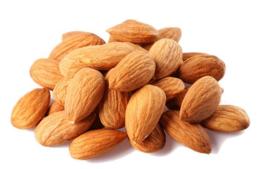

#### Almonds

Price: 4,00 \$ / kg Pack: Custom pack

#### Datca Almonds

Price: 6,10 \$ / kg Pack: Custom pack