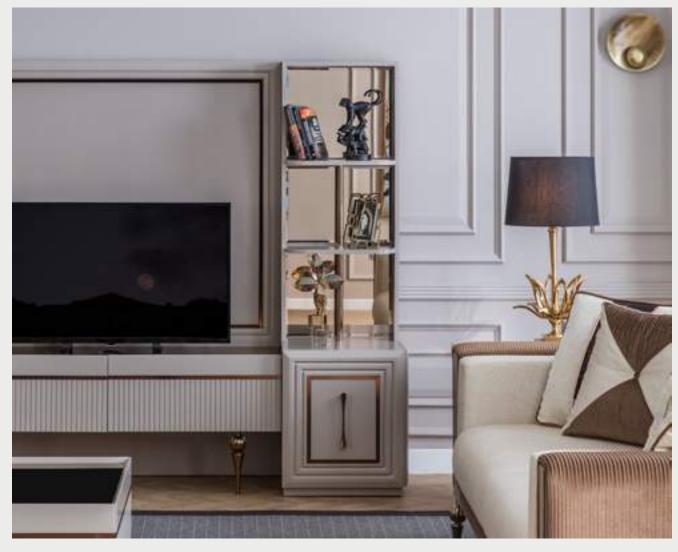

# **SILVIA**

COLLECTION

bedroom

Silvia has an effective design that gives a special charm to the place and is powered.

Your Life, Your Design, Your Furniture...

Aesthetic, functionality, qood quality...

## **COLLECTION** CONTENT

BED **W:**280 **H:**125 **D:**225

DRESSER **W:**150 **H:**170 **D:**46

CHEST OF DRAWER
W:66 H:44 D:115

NIGHTSTAND **W:**65 **H:**40 **D:**40

Silvia always knows how to be noticed and take all the attention on itself.

Mirrors are not only a detail, but also a reflection of the value of design in the smallest detail.