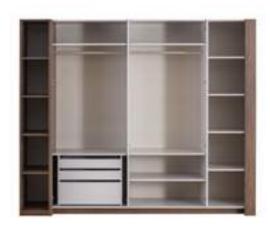

# **SILVIA**

COLLECTION

bedroom

Silvia has an effective design that gives a special charm to the place and is powered.

Your Life, Your Design, Your Furniture...

Aesthetic, functionality, qood quality...

## **COLLECTION** CONTENT

BED **W:**280 **H:**125 **D:**225

DRESSER **W:**150 **H:**170 **D:**46

CHEST OF DRAWER
W:66 H:44 D:115

NIGHTSTAND **W:**65 **H:**40 **D:**40

Silvia always knows how to be noticed and take all the attention on itself.