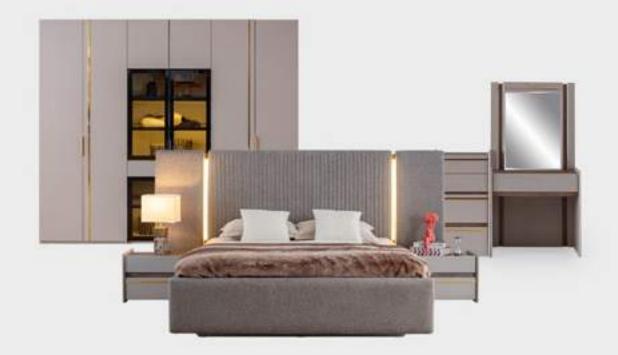

### **CHAKRA**

COLLECTION

bedroom

Design blends basic forms and materials

Your Life, Your Design, Your Furniture...

Aesthetic, functionality, qood quality...

### **COLLECTION** CONTENT

BED W:250 H:130 D:225

DRESSER **W:**139 **H:**167 **D:**42

CHEST OF DRAWER W:100 H:42 D:54,4

NIGHTSTAND

**W:**42 **H:**42 **D:**54,4

Padova represents the sophistication of power adopted according to the ancient style. It manifests itself in its most glorious form everywhere.