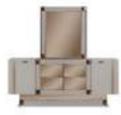

#### **COLLECTION** CONTENT

SIDE BOARD **W:**200 **H:**86 **D:**43 MIRROR **W:**101 **H:**88 **D:**3

TABLE **W:**200 **H:**79 **D:**100

CHAIR **W:**87 **H:**49 **D:**57

WALL UNIT

W:200 D:52 H:45

MIRROR

W:110 D:70 H:3