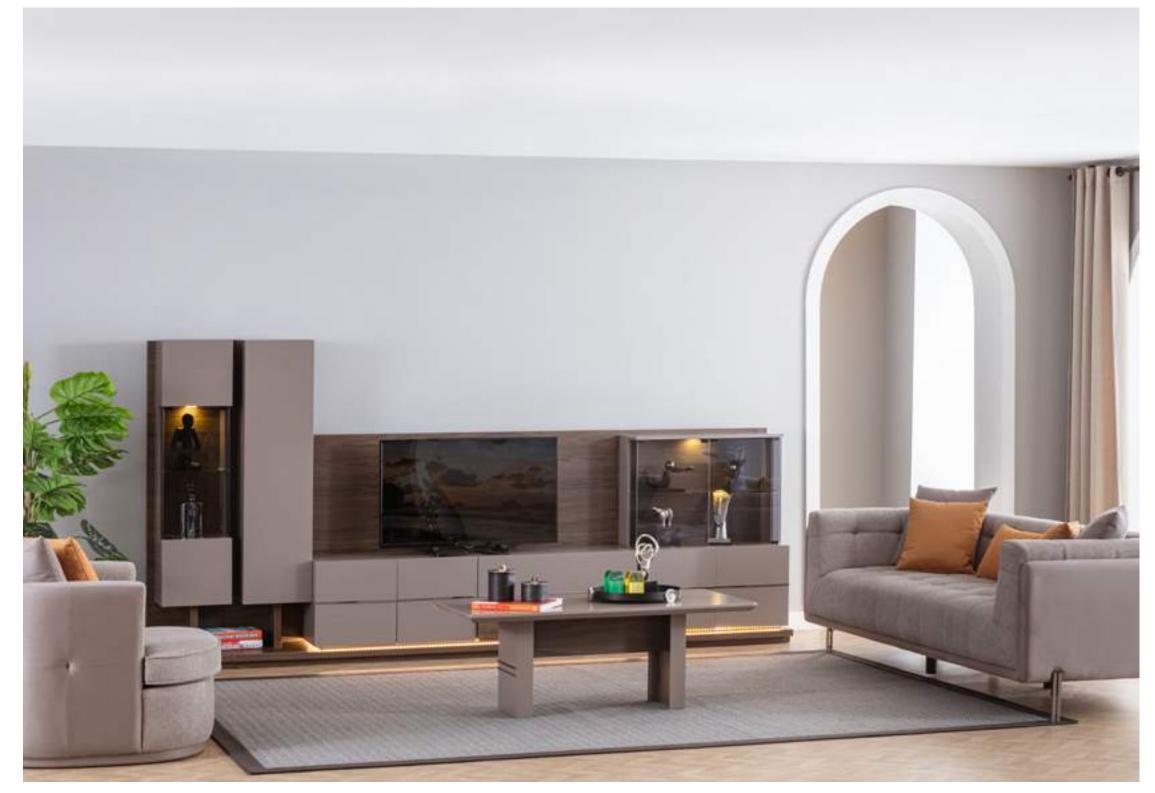

### **KREMLIN**

COLLECTION

bedroom

It's more than a collection it is a concept.

Your Life, Your Design, Your Furniture...

Aesthetic, functionality, qood quality...

#### **COLLECTION** CONTENT

WARDROBE **W:**255 **H:**217 **D:**68

W:346 H:150 D:223

DRESSER **W:**151 **H:**170 **D:**44

CHEST OF DRAWER
W:70 H:108 D:44

NIGHTSTAND **W:**68 **H:**44 **D:**44

POUF **W:**65 **H:**45 **D:**38

Furniture forms are also an ideal key in order to create a peaceful appearance. It will give a beautiful wiew to your bedroom with its different appearance. A design created for pleasant life with its modern appearance, as well as unique style dazzle.