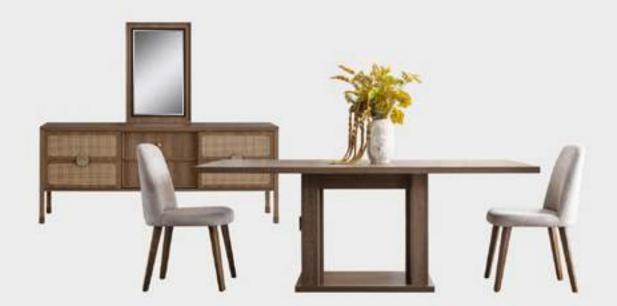

# **LUCCA**

COLLECTION

dining room

Lucca represents the fine taste of power adopted based on style. It demonstrates itself everywhere in the most glorious form.

Your Life, Your Design, Your Furniture...

Lucca is reinterpreted with a modern design that maintains its functionality. Sensitive forms reveal the elegant ideas that keep the legend of a piece of furniture alive.

UNUSUAL AND

### **ELEGANT**

DESIGN.

#### **COLLECTION** CONTENT

CHAIR **W:**84 **H:**51 **D:**52

The comfort which is hidden behind all aesthetic appearance with designs that open up more space for you.