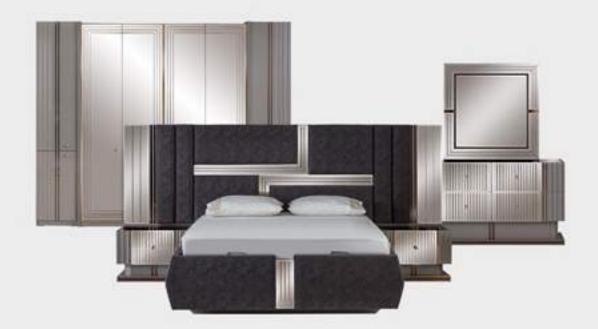

# **HERMES**

COLLECTION

bedroom

Hermes has an effective design that gives a special charm to the place and is powered.

Your Life, Your Design, Your Furniture...

Aesthetic, functionality, good quality...

## **COLLECTION** CONTENT

WARDROBE **W:**260 **H:**218 **D:**62

BED **W:**190 **H:**130 **D:**225

**W:**75 **H:**8494 **D:**4

DRESSER **W:**150 **H:**84 **D:**44 MIRROR

CHEST OF DRAWER **W:**69 **H:**110 **D:**44

NIGHTSTAND **W:**69 **H:**58 **D:**44

Hermes always knows how to be noticed and take all the attention on itself.

Mirrors are not only a detail, but also a reflection of the value of design in the smallest detail.