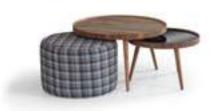

### **COLLECTION** CONTENT

3 SEATER W:245 H:100 D:85

ARMCHAIR W:110 H:105 D:80 **CENTER TABLE** W:130 H:47 D:65

POUFF W:44 H:55 D:41

W:64 H:41 D:64

A brand new design beyond time and space. Blended textures between an artist's imagination and reality.