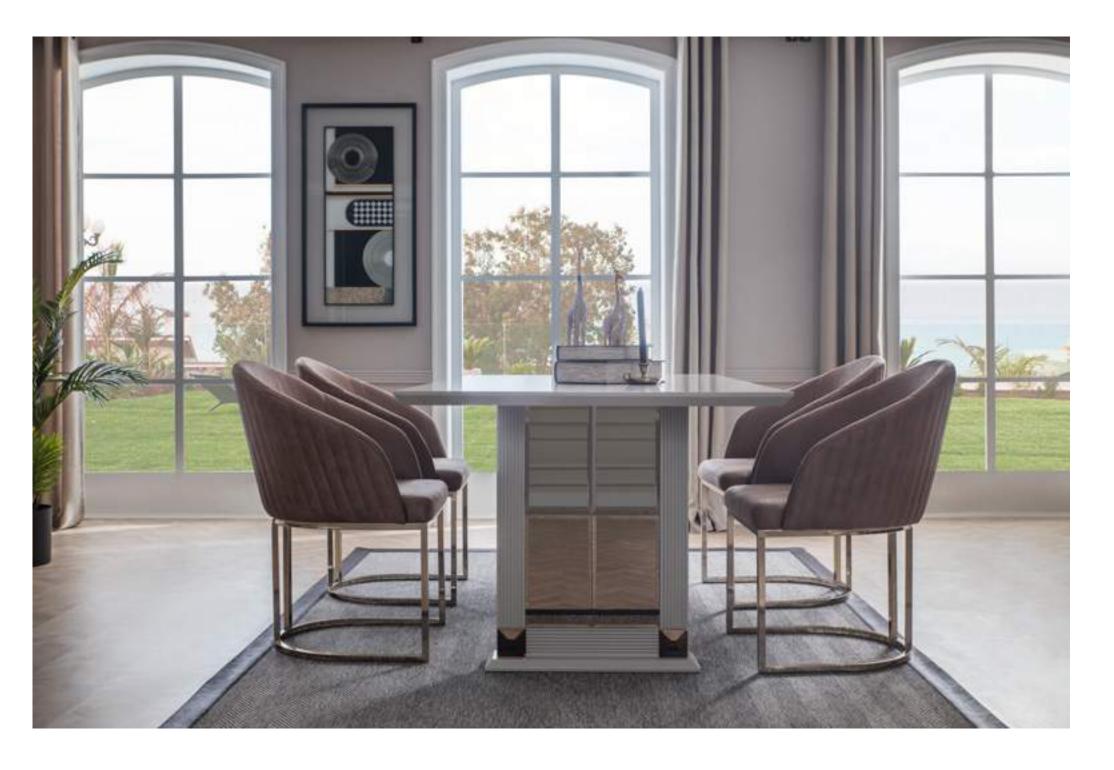

# **SILVIA**

COLLECTION

dining room

It's hard not to think of a design that reminds you a song title, a lifestyle, or somebody that you know. It's harder to think of a design that is unpredictable, charming and you think you have achieved the perfect harmony. But we succeeded that with Silvia. Silvia is stripped from the contemporary trends of luxury with the art itself.

Your Life, Your Design, Your Furniture...

Silvia is a design that can incorporate its groundbreaking sounds in the company of attractive, bold and powerful senses. Its fascinating solos follow different routes in pursuit of comfort and convenience, similar to versatile groups.

ELEGANCE Silvia: elegance, creative and designed transforming its charm into purpose, It is an on-site product.

## **COLLECTION** CONTENT

**W:**212 **H:**85 **D:**46 MIRROR W:86 H:79 D:3

TABLE **W:**200 **H:**79 **D:**100

CHAIR W:85 H:53 D:56

WALL UNIT W:260 D:170 H:46

A synthesis of a magnificent style.
The result of a highly developed design with characteristic appearance and selected materials.