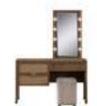

## **COLLECTION** CONTENT

**W:**212 **H:**85 **D:**46 MIRROR W:86 H:79 D:3

TABLE **W:**200 **H:**79 **D:**100

CHAIR W:85 H:53 D:56

WALL UNIT W:260 D:170 H:46

A synthesis of a magnificent style.
The result of a highly developed design with characteristic appearance and selected materials.