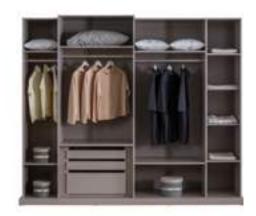

## **COLLECTION** CONTENT

WARDROBE **W:**260 **H:**218 **D:**62

BED **W:**190 **H:**130 **D:**225

**W:**75 **H:**8494 **D:**4

DRESSER **W:**150 **H:**84 **D:**44 MIRROR

CHEST OF DRAWER **W:**69 **H:**110 **D:**44