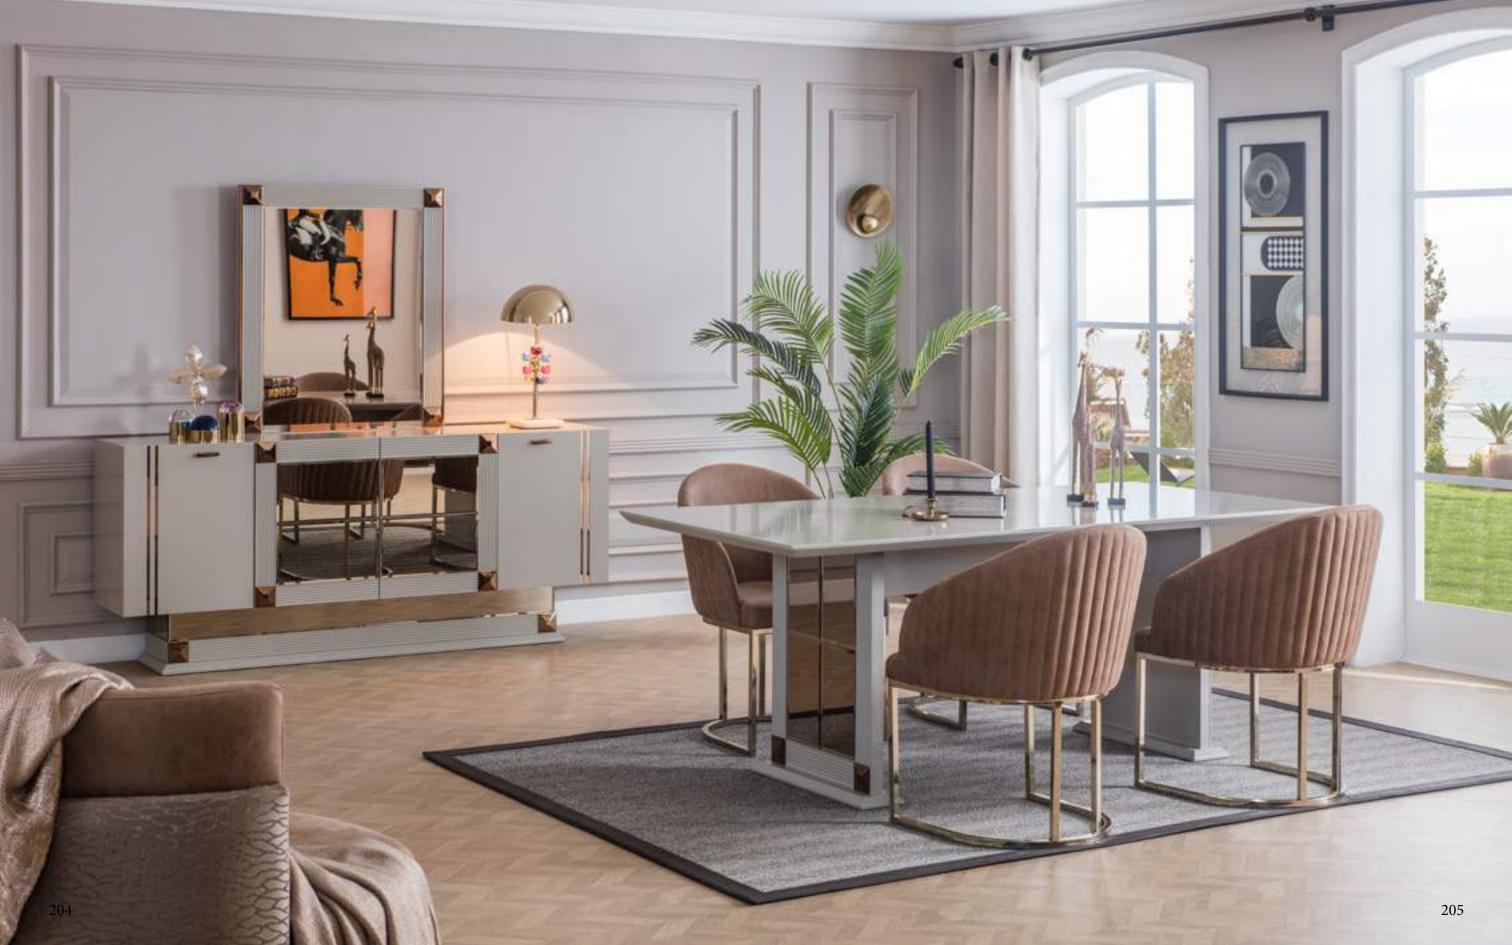

# **SILVIA**

COLLECTION

dining room

It's hard not to think of a design that reminds you a song title, a lifestyle, or somebody that you know. It's harder to think of a design that is unpredictable, charming and you think you have achieved the perfect harmony. But we succeeded that with Silvia. Silvia is stripped from the contemporary trends of luxury with the art itself.

Your Life, Your Design, Your Furniture...

Silvia is a design that can incorporate its groundbreaking sounds in the company of attractive, bold and powerful senses. Its fascinating solos follow different routes in pursuit of comfort and convenience, similar to versatile groups.

ELEGANCE Silvia: elegance, creative and designed transforming its charm into purpose, It is an on-site product.

## **COLLECTION** CONTENT

**W:**212 **H:**85 **D:**46 MIRROR W:86 H:79 D:3

TABLE **W:**200 **H:**79 **D:**100

CHAIR W:85 H:53 D:56

WALL UNIT W:260 D:170 H:46

A synthesis of a magnificent style.
The result of a highly developed design with characteristic appearance and selected materials.