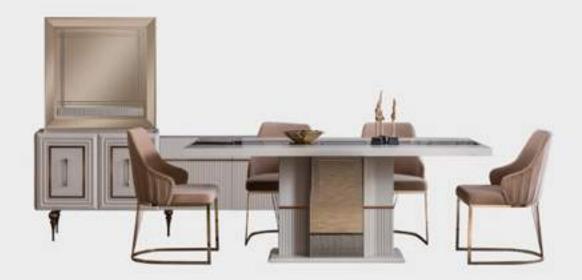

# **SILVIA**

COLLECTION

dining room

It's hard not to think of a design that reminds you a song title, a lifestyle, or somebody that you know. It's harder to think of a design that is unpredictable, charming and you think you have achieved the perfect harmony. But we succeeded that with Silvia. Silvia is stripped from the contemporary trends of luxury with the art itself.

Your Life, Your Design, Your Furniture...

Silvia is a design that can incorporate its groundbreaking sounds in the company of attractive, bold and powerful senses. Its fascinating solos follow different routes in pursuit of comfort and convenience, similar to versatile groups.

## **COLLECTION** CONTENT

**W:**212 **H:**85 **D:**46 MIRROR W:86 H:79 D:3

TABLE **W:**200 **H:**79 **D:**100

CHAIR W:85 H:53 D:56

WALL UNIT W:260 D:170 H:46

A synthesis of a magnificent style.
The result of a highly developed design with characteristic appearance and selected materials.