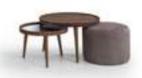

### **COLLECTION** CONTENT

3 SEATER W:245 H:100 D:85

ARMCHAIR W:110 H:105 D:80 **CENTER TABLE** W:130 H:47 D:65

POUFF W:44 H:55 D:41

W:64 H:41 D:64

A brand new design beyond time and space. Blended textures between an artist's imagination and reality.