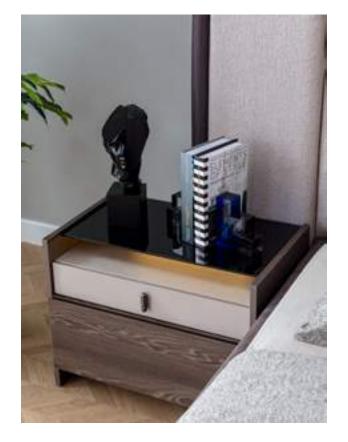

## **COLLECTION** CONTENT

BED **W:**280 **H:**125 **D:**225

DRESSER **W:**150 **H:**170 **D:**46

CHEST OF DRAWER
W:66 H:44 D:115

NIGHTSTAND **W:**65 **H:**40 **D:**40

Silvia always knows how to be noticed and take all the attention on itself.