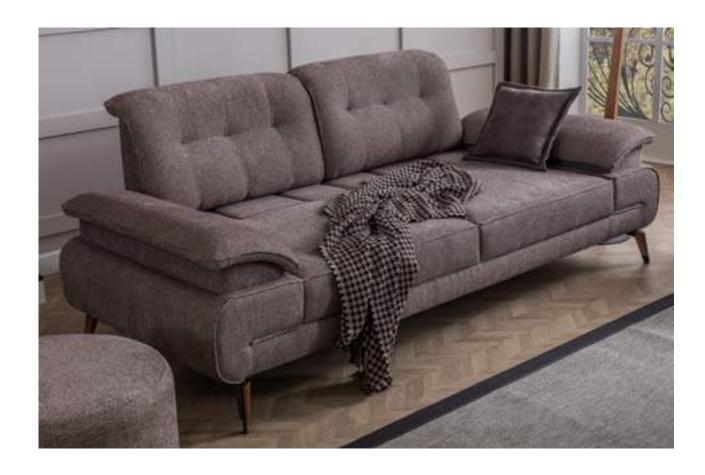

## **SILVIA**

COLLECTION

sofa set

The places where you live well are also the places where you spend the most time. You will find yourself in this design and you will find comfort.

Your Life, Your Design, Your Furniture...

It adapts to you, but not you. Simple lines, natural materials and modern concepts...
A unique design conception giving a magic touch to your home that blends comfort with aesthetics.

Your Life, Your Design, Your Furniture...

COMFORT,

The most ideal designs that integrate with your life identical identity rules and ironic forms, aesthetic and durability...

# **EASE OF USE**

AND DURABILITY.

### **COLLECTION** CONTENT

3 SEATER W:245 H:100 D:85

ARMCHAIR W:110 H:105 D:80 **CENTER TABLE** W:130 H:47 D:65

POUFF W:44 H:55 D:41

W:64 H:41 D:64

A brand new design beyond time and space. Blended textures between an artist's imagination and reality.