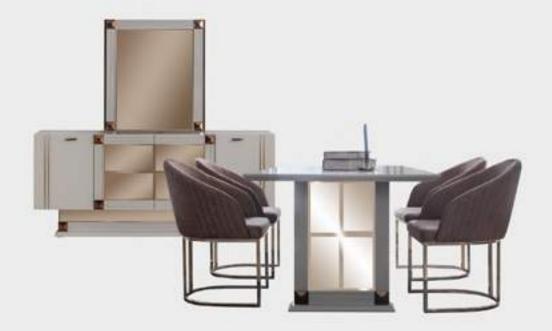

## **ELIZA**

COLLECTION

dining room

The extraordinary design wonder coming from the past to shine again. There is a peerless journey between luxury and style world.

Your Life, Your Design, Your Furniture...

Aesthetic forms are the basis of the beauty and complexity of nature. In the design world, it leads to special and often unexpected combinations. Eliza makes you feel tactile and visual sensations.

# CREATIVE CHARM.

#### **COLLECTION** CONTENT

SIDE BOARD **W:**209 **H:**84 **D:**46

MIRROR **W:**90 **H:**90 **D:**5

TABLE **W:**200 **H:**79 **D:**100

CHAIR **W:**86 **H:**51 **D:**55

WALL UNIT SIDE MODULE
W:49 H:170 D:46
WALL UNIT MIDDLE MODULE
W:137 H:170 D:44