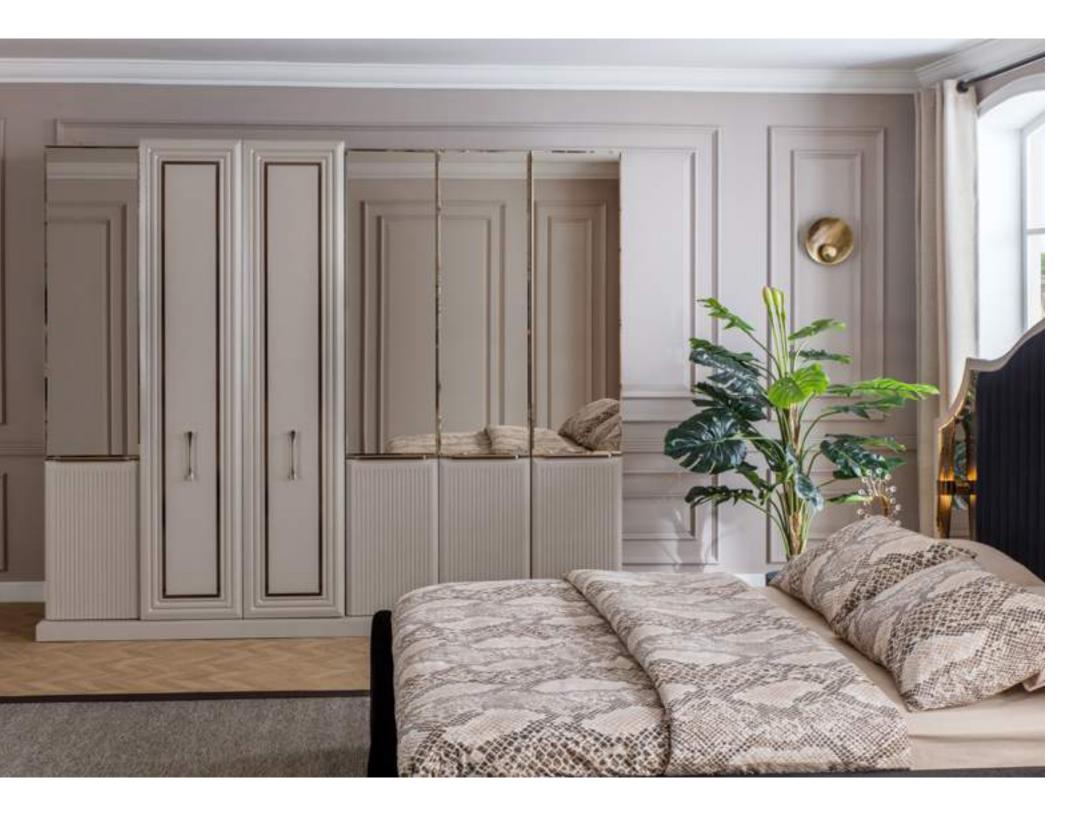

## **COLLECTION** CONTENT

BED **W:**280 **H:**125 **D:**225

DRESSER **W:**150 **H:**170 **D:**46

CHEST OF DRAWER
W:66 H:44 D:115

NIGHTSTAND **W:**65 **H:**40 **D:**40

Silvia always knows how to be noticed and take all the attention on itself.