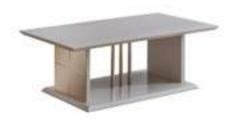

## **COLLECTION** CONTENT

**W:**212 **H:**85 **D:**46 MIRROR W:86 H:79 D:3

TABLE **W:**200 **H:**79 **D:**100

CHAIR W:85 H:53 D:56

WALL UNIT W:260 D:170 H:46

A synthesis of a magnificent style.
The result of a highly developed design with characteristic appearance and selected materials.

### **COLLECTION** CONTENT

3 SEATER W:245 H:100 D:85

ARMCHAIR W:110 H:105 D:80 **CENTER TABLE** W:130 H:47 D:65

POUFF W:44 H:55 D:41

W:64 H:41 D:64

A brand new design beyond time and space. Blended textures between an artist's imagination and reality.