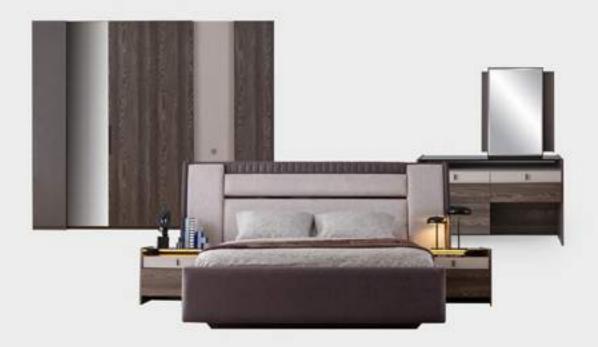

# **HERMES**

COLLECTION

bedroom

Hermes has an effective design that gives a special charm to the place and is powered.

Your Life, Your Design, Your Furniture...

Aesthetic, functionality, good quality...

## **COLLECTION** CONTENT

WARDROBE **W:**260 **H:**218 **D:**62

BED **W:**190 **H:**130 **D:**225

**W:**75 **H:**8494 **D:**4

DRESSER **W:**150 **H:**84 **D:**44 MIRROR

CHEST OF DRAWER **W:**69 **H:**110 **D:**44

NIGHTSTAND **W:**69 **H:**58 **D:**44

Hermes always knows how to be noticed and take all the attention on itself.

Mirrors are not only a detail, but also a reflection of the value of design in the smallest detail.