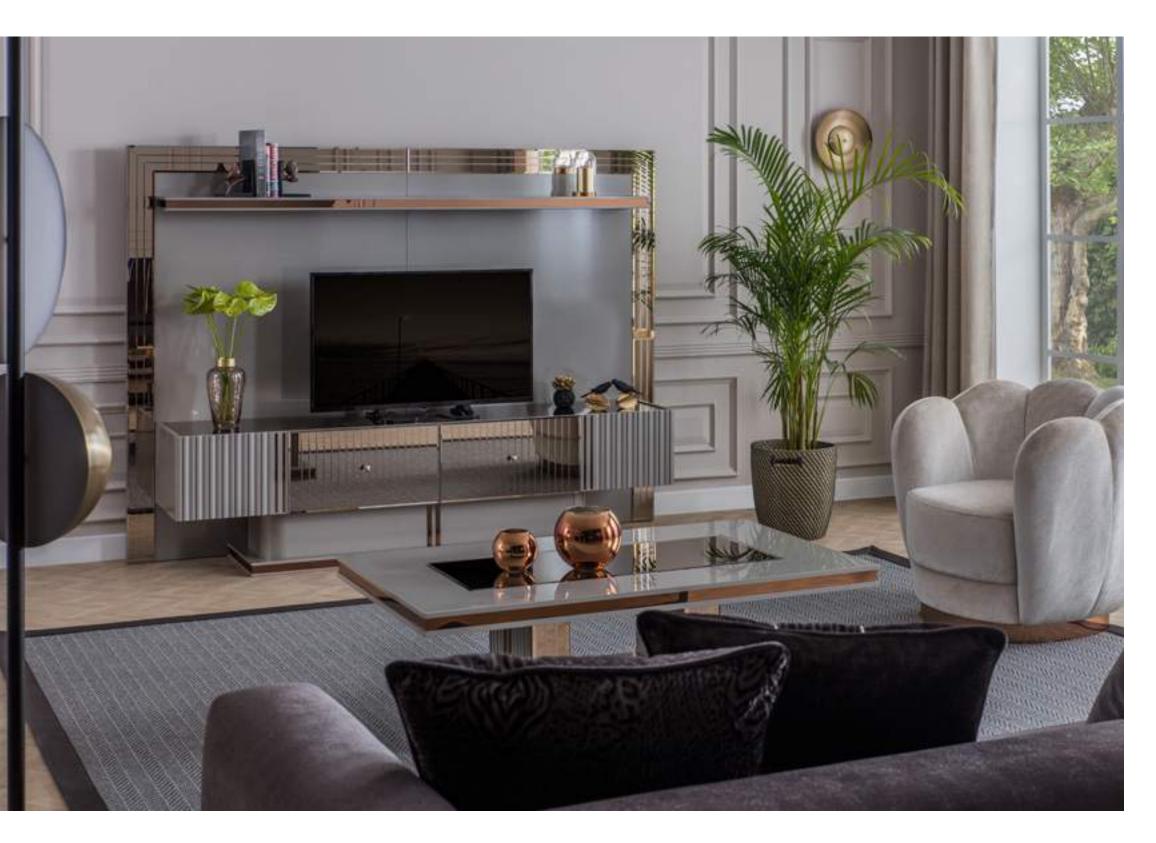

## **COLLECTION** CONTENT

SIDE BOARD **W:**216 **H:**84 **D:**44 MIRROR **W:**75 **H:**94 **D:**4

TABLE **W:**200 **H:**79 **D:**100

CHAIR **W:**87 **H:**52 **D:**48

WALL UNIT **W:**170 **H:**42 **D:**38

SHOWCASE LEFT-RIGHT W:170 H:42 D:38 MIDDLE W:170 H:31 D:37