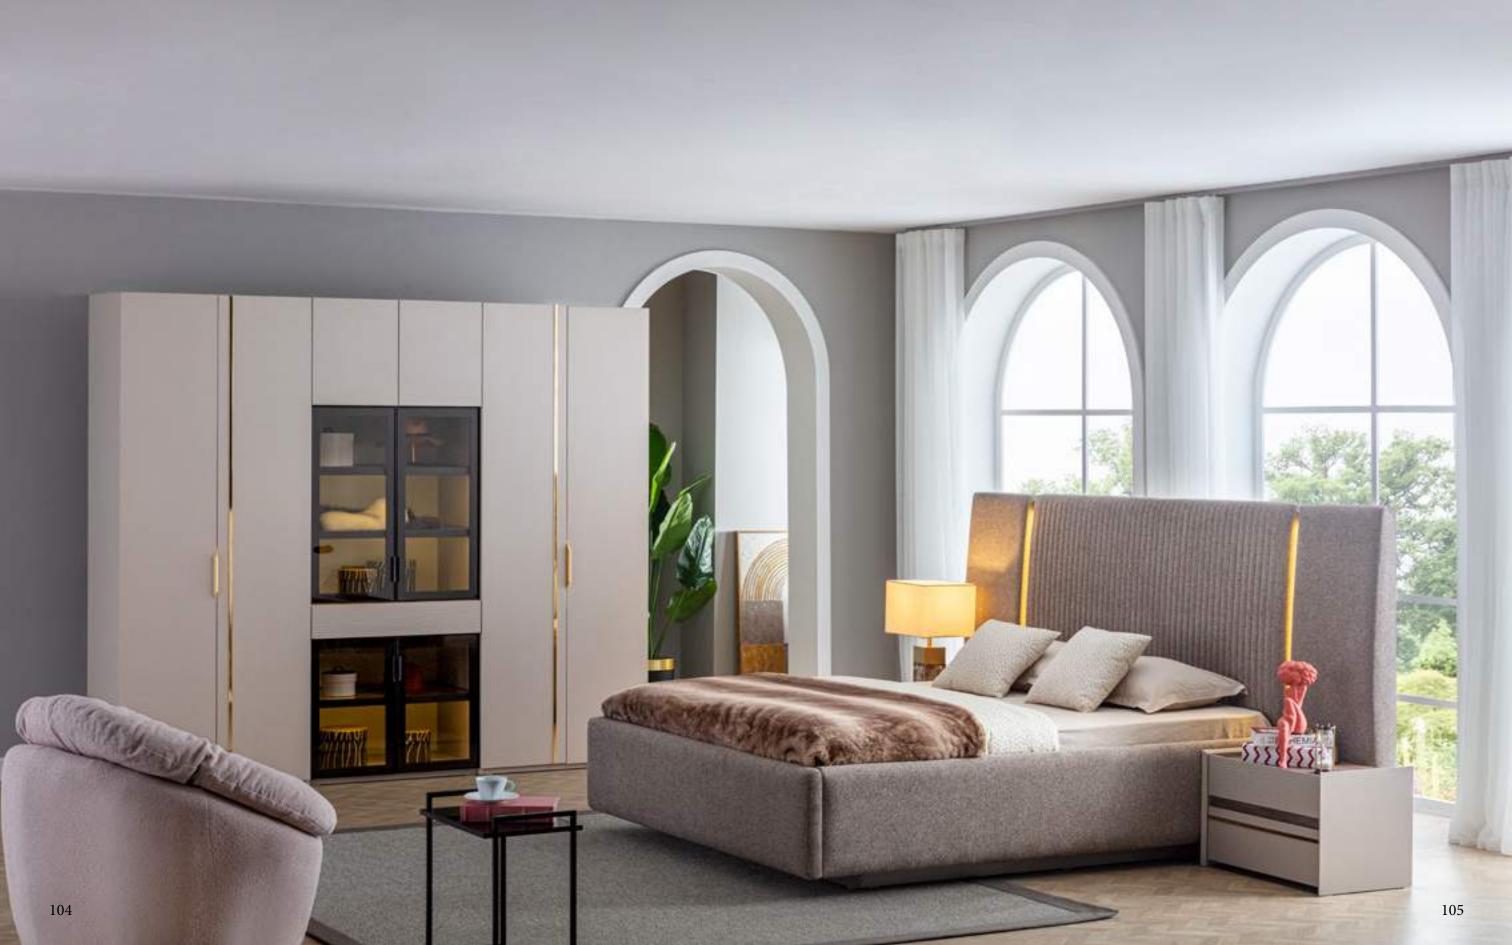

### **CHAKRA**

COLLECTION

bedroom

Design blends basic forms and materials

Your Life, Your Design, Your Furniture...

Aesthetic, functionality, qood quality...

### **COLLECTION** CONTENT

BED W:250 H:130 D:225

DRESSER **W:**139 **H:**167 **D:**42

CHEST OF DRAWER W:100 H:42 D:54,4

NIGHTSTAND

**W:**42 **H:**42 **D:**54,4

Padova represents the sophistication of power adopted according to the ancient style. It manifests itself in its most glorious form everywhere.