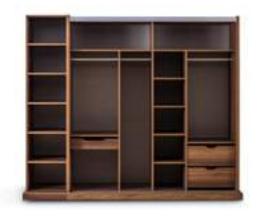

## **COLLECTION** CONTENT

BED **W:**280 **H:**125 **D:**225

DRESSER **W:**150 **H:**170 **D:**46

CHEST OF DRAWER
W:66 H:44 D:115

NIGHTSTAND **W:**65 **H:**40 **D:**40

Silvia always knows how to be noticed and take all the attention on itself.