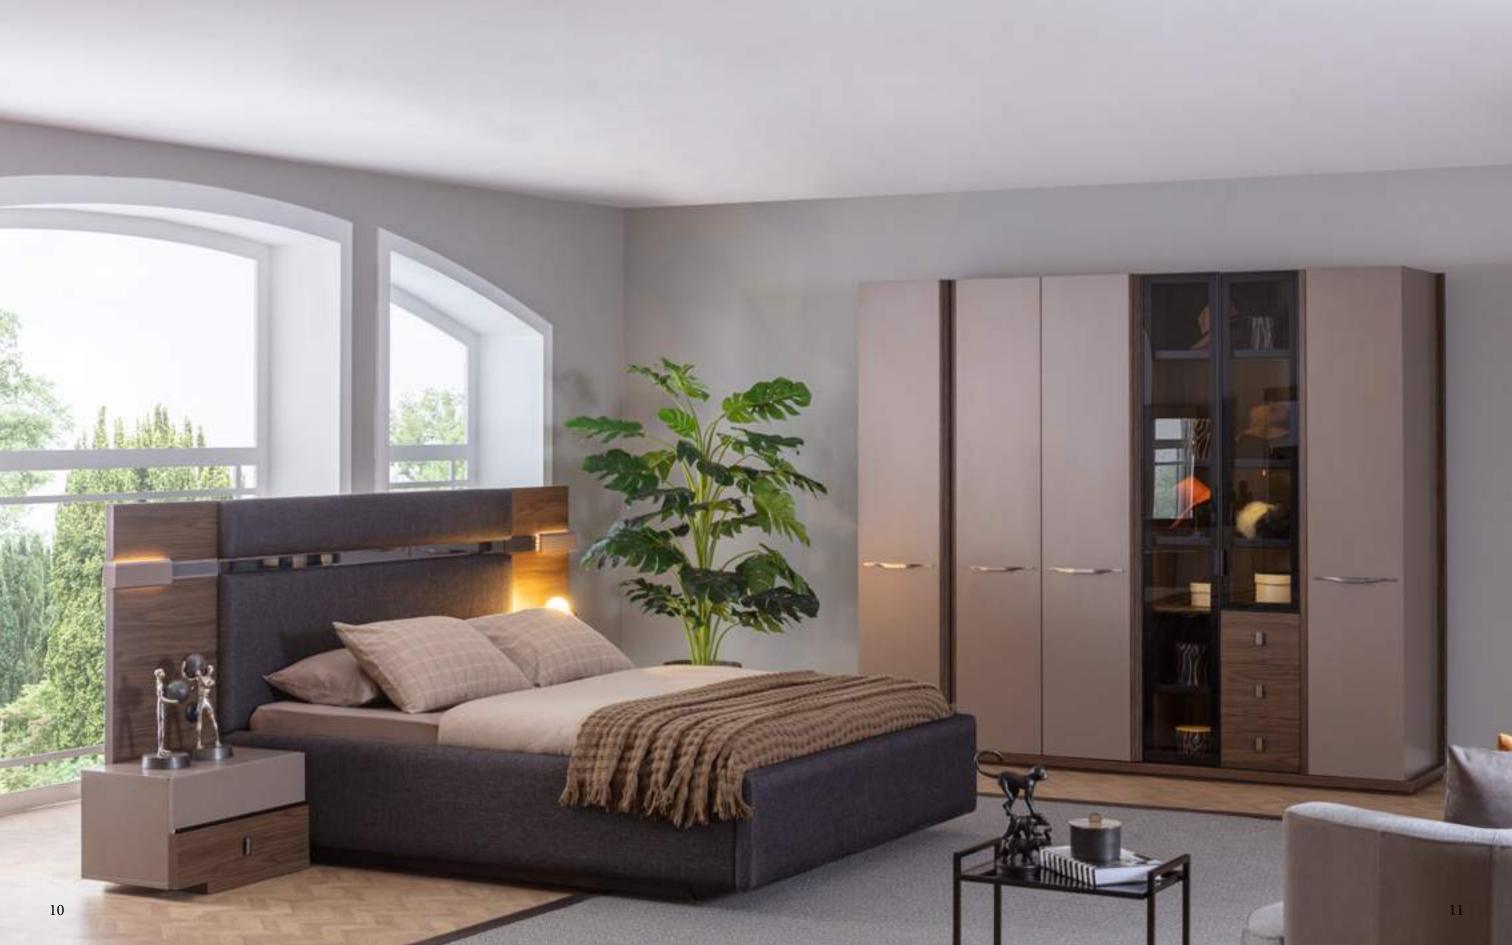

### **CHAKRA**

COLLECTION

bedroom

Design blends basic forms and materials

Your Life, Your Design, Your Furniture...

Aesthetic, functionality, qood quality...

### **COLLECTION** CONTENT

BED W:250 H:130 D:225

DRESSER **W:**139 **H:**167 **D:**42

CHEST OF DRAWER W:100 H:42 D:54,4

NIGHTSTAND

**W:**42 **H:**42 **D:**54,4

Padova represents the sophistication of power adopted according to the ancient style. It manifests itself in its most glorious form everywhere.