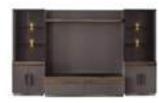

## **COLLECTION** CONTENT

SIDE BOARD **W:**216 **H:**84 **D:**44 MIRROR **W:**75 **H:**94 **D:**4

TABLE **W:**200 **H:**79 **D:**100

CHAIR **W:**87 **H:**52 **D:**48

WALL UNIT **W:**170 **H:**42 **D:**38

SHOWCASE LEFT-RIGHT W:170 H:42 D:38 MIDDLE W:170 H:31 D:37