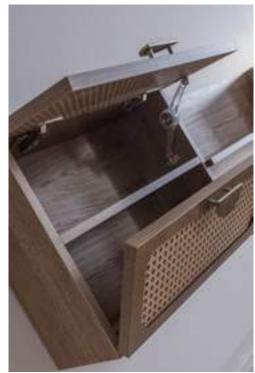

## **COLLECTION** CONTENT

BED **W:**280 **H:**125 **D:**225

DRESSER **W:**150 **H:**170 **D:**46

CHEST OF DRAWER
W:66 H:44 D:115

NIGHTSTAND **W:**65 **H:**40 **D:**40

Silvia always knows how to be noticed and take all the attention on itself.

Mirrors are not only a detail, but also a reflection of the value of design in the smallest detail.