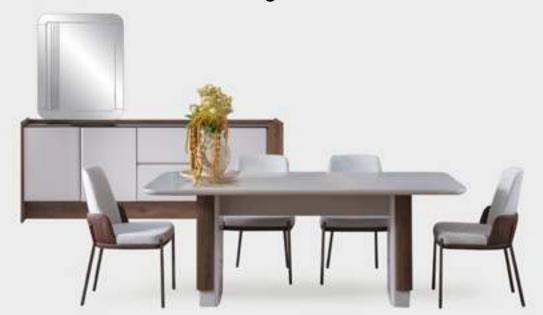

# **SILVIA**

COLLECTION

dining room

It's hard not to think of a design that reminds you a song title, a lifestyle, or somebody that you know. It's harder to think of a design that is unpredictable, charming and you think you have achieved the perfect harmony. But we succeeded that with Silvia. Silvia is stripped from the contemporary trends of luxury with the art itself.

Your Life, Your Design, Your Furniture...

Silvia is a design that can incorporate its groundbreaking sounds in the company of attractive, bold and powerful senses. Its fascinating solos follow different routes in pursuit of comfort and convenience, similar to versatile groups.

ELEGANCE Silvia: elegance, creative and designed transforming its charm into purpose, It is an on-site product.

## **COLLECTION** CONTENT

**W:**212 **H:**85 **D:**46 MIRROR W:86 H:79 D:3

TABLE **W:**200 **H:**79 **D:**100

CHAIR W:85 H:53 D:56

WALL UNIT W:260 D:170 H:46

A synthesis of a magnificent style.
The result of a highly developed design with characteristic appearance and selected materials.