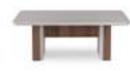

## **COLLECTION** CONTENT

**W:**212 **H:**85 **D:**46 MIRROR W:86 H:79 D:3

TABLE **W:**200 **H:**79 **D:**100

CHAIR W:85 H:53 D:56

WALL UNIT W:260 D:170 H:46

A synthesis of a magnificent style.
The result of a highly developed design with characteristic appearance and selected materials.