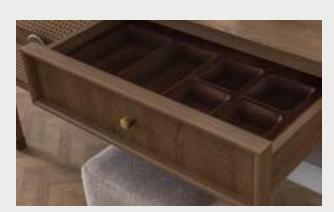

## **COLLECTION** CONTENT

BED **W:**280 **H:**125 **D:**225

DRESSER **W:**150 **H:**170 **D:**46

CHEST OF DRAWER
W:66 H:44 D:115

NIGHTSTAND **W:**65 **H:**40 **D:**40

Silvia always knows how to be noticed and take all the attention on itself.