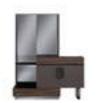

## **COLLECTION** CONTENT

BED **W:**280 **H:**125 **D:**225

DRESSER **W:**150 **H:**170 **D:**46

CHEST OF DRAWER
W:66 H:44 D:115

NIGHTSTAND **W:**65 **H:**40 **D:**40

Silvia always knows how to be noticed and take all the attention on itself.