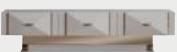

#### **COLLECTION** CONTENT

SIDE BOARD

W:210 H:85 D:44

MIRROR

W:94 H:94 D:3

IABLE **W:**200 **H:**79 **D:**100

CHAIR **W:**84 **H:**51 **D:**52

WALL UNIT SUB MODULE
W:230 H:53 D:44