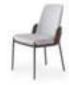

## **COLLECTION** CONTENT

**W:**212 **H:**85 **D:**46 MIRROR W:86 H:79 D:3

TABLE **W:**200 **H:**79 **D:**100

CHAIR W:85 H:53 D:56

WALL UNIT W:260 D:170 H:46

A synthesis of a magnificent style.
The result of a highly developed design with characteristic appearance and selected materials.

### **COLLECTION** CONTENT

3 SEATER W:245 H:100 D:85

ARMCHAIR W:110 H:105 D:80 **CENTER TABLE** W:130 H:47 D:65

POUFF W:44 H:55 D:41

W:64 H:41 D:64

A brand new design beyond time and space. Blended textures between an artist's imagination and reality.