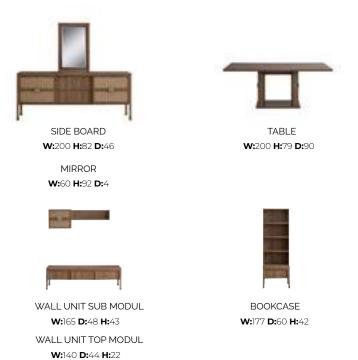

#### **COLLECTION** CONTENT

SIDE BOARD

W:210 H:85 D:44

MIRROR

W:94 H:94 D:3

IABLE **W:**200 **H:**79 **D:**100

CHAIR **W:**84 **H:**51 **D:**52

WALL UNIT SUB MODULE
W:230 H:53 D:44

WALL UNIT TOP MODULE
W:214 H:100 D:29

Some moments you live through are unforgettable they don't become old. These are the moments reminding us that we are alive and adding sense to our lives...