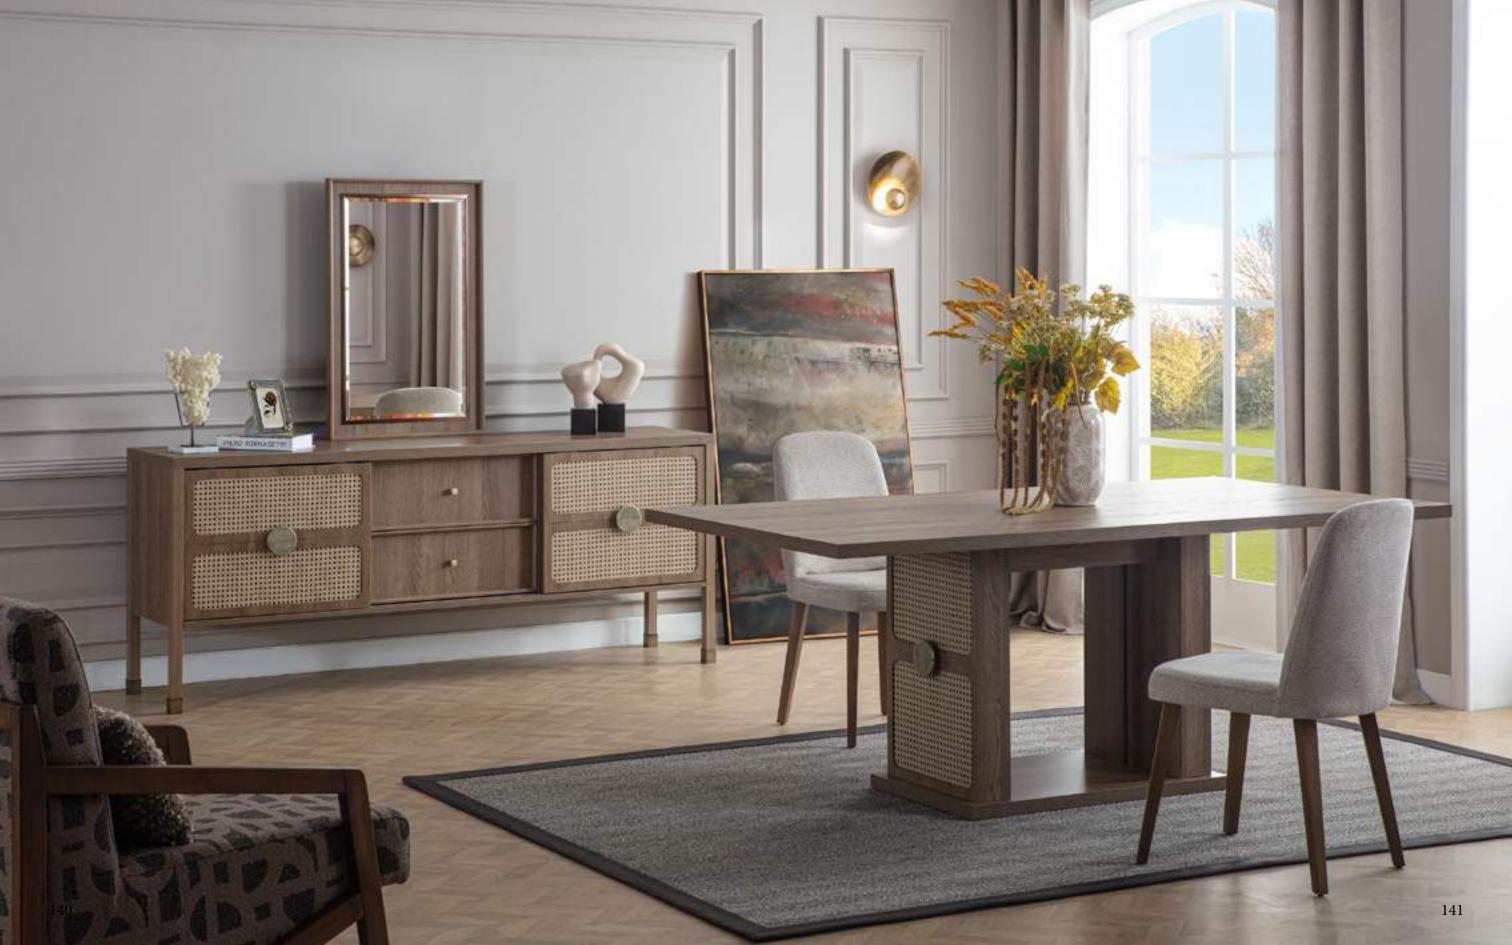

# **LUCCA**

COLLECTION

dining room

Lucca represents the fine taste of power adopted based on style. It demonstrates itself everywhere in the most glorious form.

Your Life, Your Design, Your Furniture...

Lucca is reinterpreted with a modern design that maintains its functionality. Sensitive forms reveal the elegant ideas that keep the legend of a piece of furniture alive.

UNUSUAL AND

### **ELEGANT**

DESIGN.

#### **COLLECTION** CONTENT

CHAIR **W:**84 **H:**51 **D:**52

The comfort which is hidden behind all aesthetic appearance with designs that open up more space for you.