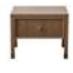

## **COLLECTION** CONTENT

BED **W:**280 **H:**125 **D:**225

DRESSER **W:**150 **H:**170 **D:**46

CHEST OF DRAWER
W:66 H:44 D:115

NIGHTSTAND **W:**65 **H:**40 **D:**40

Silvia always knows how to be noticed and take all the attention on itself.