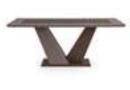

## **COLLECTION** CONTENT

**W:**212 **H:**85 **D:**46 MIRROR W:86 H:79 D:3

TABLE **W:**200 **H:**79 **D:**100

CHAIR W:85 H:53 D:56

WALL UNIT W:260 D:170 H:46

A synthesis of a magnificent style.
The result of a highly developed design with characteristic appearance and selected materials.