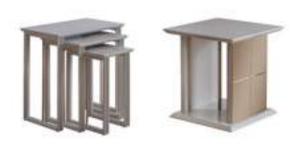

## **COLLECTION** CONTENT

**W:**212 **H:**85 **D:**46 MIRROR W:86 H:79 D:3

TABLE **W:**200 **H:**79 **D:**100

CHAIR W:85 H:53 D:56

WALL UNIT W:260 D:170 H:46

A synthesis of a magnificent style.
The result of a highly developed design with characteristic appearance and selected materials.

### **COLLECTION** CONTENT

3 SEATER W:245 H:100 D:85

ARMCHAIR W:110 H:105 D:80 **CENTER TABLE** W:130 H:47 D:65

POUFF W:44 H:55 D:41

W:64 H:41 D:64

A brand new design beyond time and space. Blended textures between an artist's imagination and reality.