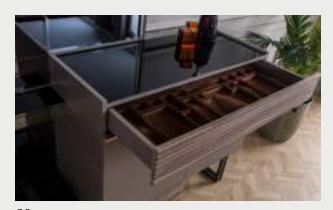

## **COLLECTION** CONTENT

BED **W:**280 **H:**125 **D:**225

DRESSER **W:**150 **H:**170 **D:**46

CHEST OF DRAWER
W:66 H:44 D:115

NIGHTSTAND **W:**65 **H:**40 **D:**40

Silvia always knows how to be noticed and take all the attention on itself.