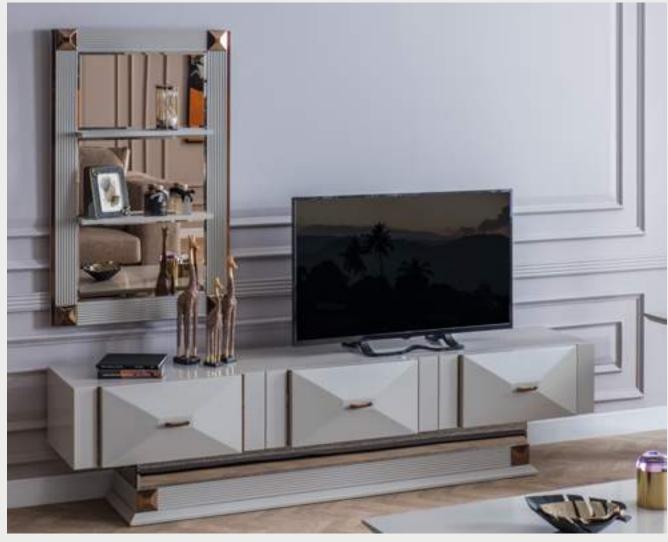

# **SILVIA**

COLLECTION

bedroom

Silvia has an effective design that gives a special charm to the place and is powered.

Your Life, Your Design, Your Furniture...

Aesthetic, functionality, qood quality...

## **COLLECTION** CONTENT

BED **W:**280 **H:**125 **D:**225

DRESSER **W:**150 **H:**170 **D:**46

CHEST OF DRAWER
W:66 H:44 D:115

NIGHTSTAND **W:**65 **H:**40 **D:**40

Silvia always knows how to be noticed and take all the attention on itself.

Mirrors are not only a detail, but also a reflection of the value of design in the smallest detail.