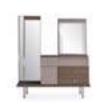

## **COLLECTION** CONTENT

BED **W:**280 **H:**125 **D:**225

DRESSER **W:**150 **H:**170 **D:**46

CHEST OF DRAWER
W:66 H:44 D:115

NIGHTSTAND **W:**65 **H:**40 **D:**40

Silvia always knows how to be noticed and take all the attention on itself.

Mirrors are not only a detail, but also a reflection of the value of design in the smallest detail.