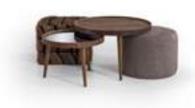

### **COLLECTION** CONTENT

3 SEATER W:245 H:100 D:85

ARMCHAIR W:110 H:105 D:80 **CENTER TABLE** W:130 H:47 D:65

POUFF W:44 H:55 D:41

W:64 H:41 D:64

A brand new design beyond time and space. Blended textures between an artist's imagination and reality.