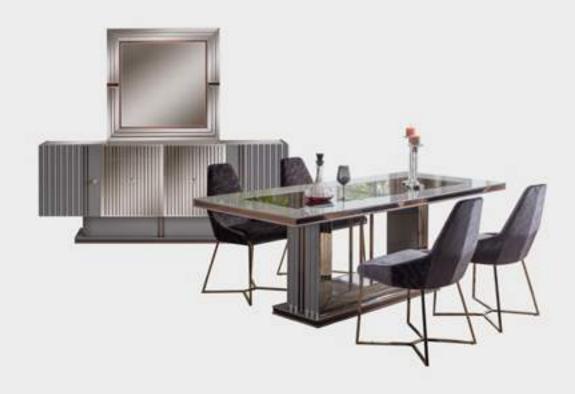

#### **COLLECTION** CONTENT

SIDE BOARD

W:210 H:85 D:44

MIRROR

W:94 H:94 D:3

IABLE **W:**200 **H:**79 **D:**100

CHAIR **W:**84 **H:**51 **D:**52

WALL UNIT SUB MODULE
W:230 H:53 D:44

WALL UNIT TOP MODULE
W:214 H:100 D:29

Some moments you live through are unforgettable they don't become old. These are the moments reminding us that we are alive and adding sense to our lives...