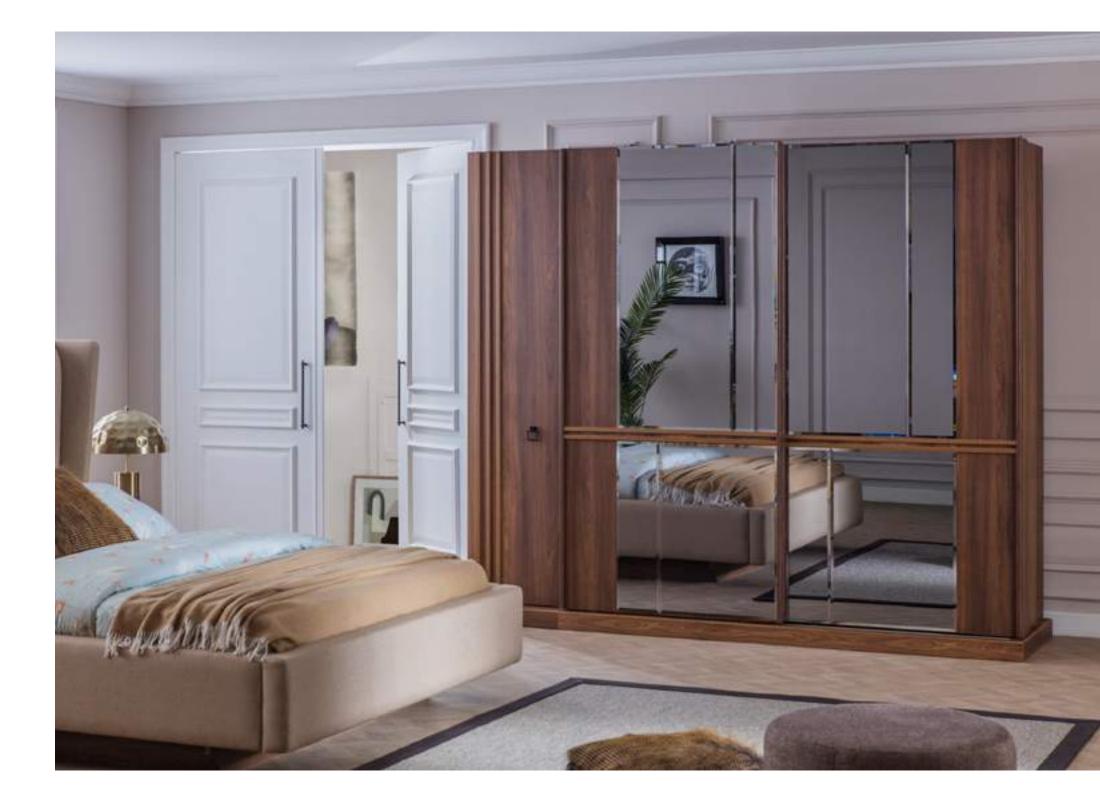

# **HERMES**

COLLECTION

bedroom

Hermes has an effective design that gives a special charm to the place and is powered.

Your Life, Your Design, Your Furniture...

Aesthetic, functionality, good quality...

## **COLLECTION** CONTENT

WARDROBE **W:**260 **H:**218 **D:**62

BED **W:**190 **H:**130 **D:**225

**W:**75 **H:**8494 **D:**4

DRESSER **W:**150 **H:**84 **D:**44 MIRROR

CHEST OF DRAWER **W:**69 **H:**110 **D:**44

NIGHTSTAND **W:**69 **H:**58 **D:**44

Hermes always knows how to be noticed and take all the attention on itself.

Mirrors are not only a detail, but also a reflection of the value of design in the smallest detail.