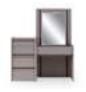

## **COLLECTION** CONTENT

BED **W:**280 **H:**125 **D:**225

DRESSER **W:**150 **H:**170 **D:**46

CHEST OF DRAWER
W:66 H:44 D:115

NIGHTSTAND **W:**65 **H:**40 **D:**40

Silvia always knows how to be noticed and take all the attention on itself.