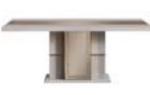

## **COLLECTION** CONTENT

BED **W:**280 **H:**125 **D:**225

DRESSER **W:**150 **H:**170 **D:**46

CHEST OF DRAWER
W:66 H:44 D:115

NIGHTSTAND **W:**65 **H:**40 **D:**40

Silvia always knows how to be noticed and take all the attention on itself.

## **COLLECTION** CONTENT

**W:**212 **H:**85 **D:**46 MIRROR W:86 H:79 D:3

TABLE **W:**200 **H:**79 **D:**100

CHAIR W:85 H:53 D:56

WALL UNIT W:260 D:170 H:46

A synthesis of a magnificent style.
The result of a highly developed design with characteristic appearance and selected materials.

## **COLLECTION** CONTENT

WARDROBE **W:**260 **H:**218 **D:**62

BED **W:**190 **H:**130 **D:**225

**W:**75 **H:**8494 **D:**4

DRESSER **W:**150 **H:**84 **D:**44 MIRROR

CHEST OF DRAWER **W:**69 **H:**110 **D:**44

## **COLLECTION** CONTENT

SIDE BOARD **W:**216 **H:**84 **D:**44 MIRROR **W:**75 **H:**94 **D:**4

TABLE **W:**200 **H:**79 **D:**100

CHAIR **W:**87 **H:**52 **D:**48

WALL UNIT **W:**170 **H:**42 **D:**38

SHOWCASE LEFT-RIGHT W:170 H:42 D:38 MIDDLE W:170 H:31 D:37

### **COLLECTION** CONTENT

**WARDROBE W:**260 **H:**218 **D:**54

BED **W:**280 **H:**113 **D:**228

DRESSER **W:**70 **H:**112 **D:**44

**W:**70 **H:**112 **D:**44

RAWER NIGHTSTAND **D:**44 **W:**70 **H:**45 **D:**44

#### **COLLECTION** CONTENT

**W:**205 **H:**84 **D:**44 MIRROR W:84 H:85 D:5

TABLE W:180 H:90 D:79

WALL UNIT W:168 H:183 D:46

SHOWCASE W:183 H:68 D:40

A synthesis of a magnificent style.
The result of a highly developed design with characteristic appearance and selected materials.

### **COLLECTION** CONTENT

BED W:250 H:130 D:225

DRESSER **W:**139 **H:**167 **D:**42

CHEST OF DRAWER W:100 H:42 D:54,4

NIGHTSTAND

**W:**42 **H:**42 **D:**54,4

Padova represents the sophistication of power adopted according to the ancient style. It manifests itself in its most glorious form everywhere.

### **COLLECTION** CONTENT

WARDROBE **W:**255 **H:**218 **D:**60

BED **W:**248 **H:**130 **D:**225

DRESSER
W:145 H:84 D:44
MIRROR
W:92 H:76 D:4

CHEST OF DRAWER
W:54 H:42 D:100

NIGHTSTAND W:66 H:50 D:44

POUF **W:**45 **H:**35 **D:**35

### **COLLECTION** CONTENT

WARDROBE **W:**255 **H:**210 **D:**66

BED **W:**183 **H:**131 **D:**212

DRESSER **W:**136 **H:**82 **D:**43

CHEST OF DRAWER
W:60 H:105 D:43

NIGHTSTAND **W:**60 **H:**48 **D:**43

POUF **W:**45 **H:**35 **D:**35

#### **COLLECTION** CONTENT

WARDROBE **W:**260 **H:**217 **D:**68

BED **W:**201 **H:**133 **D:**220

DRESSER **W:**132 **H:**170 **D:**44

CHEST OF DRAWER
W:60 H:100 D:42

NIGHTSTAND **W:**60 **H:**41 **D:**42

#### **COLLECTION** CONTENT

WARDROBE **W:**255 **H:**217 **D:**68

W:346 H:150 D:223

DRESSER **W:**151 **H:**170 **D:**44

CHEST OF DRAWER
W:70 H:108 D:44

NIGHTSTAND **W:**68 **H:**44 **D:**44

POUF **W:**65 **H:**45 **D:**38

#### **COLLECTION** CONTENT

SIDE BOARD

W:210 H:85 D:44

MIRROR

W:94 H:94 D:3

IABLE **W:**200 **H:**79 **D:**100

CHAIR **W:**84 **H:**51 **D:**52

WALL UNIT SUB MODULE
W:230 H:53 D:44

#### **COLLECTION** CONTENT

WARDROBE W:251 H:220 D:64

BED W:180 H:152 D:220

NIGHTSTAND W:70 H:152 D:47

DRESSER **W:**148 **H:**170 **D:**47

CHEST OF DRAWER **W:**70 **H:**118 **D:**42

**W:**45 **H:**35 **D:**35

#### **COLLECTION** CONTENT

SIDE BOARD **W:**200 **H:**86 **D:**43 MIRROR **W:**101 **H:**88 **D:**3

TABLE **W:**200 **H:**79 **D:**100

CHAIR **W:**87 **H:**49 **D:**57

WALL UNIT

W:200 D:52 H:45

MIRROR

W:110 D:70 H:3

## **COLLECTION** CONTENT

**WARDROBE W:**260 **H:**218 **D:**64

BED **W:**250 **H:**155 **D:**216

DRESSER **W:**150 **H:**175 **D:**48

CHEST OF DRAWER **W:**69 **H:**120 **D:**42

NIGHTSTAND N:68 H:49 D:46

An eclectic design, reinterpreting elements from different philosophical and art systems. Aesthetics and precision are the pioneers of this unique design.

#### **COLLECTION** CONTENT

SIDE BOARD **W:**209 **H:**84 **D:**46

MIRROR **W:**90 **H:**90 **D:**5

TABLE **W:**200 **H:**79 **D:**100

CHAIR **W:**86 **H:**51 **D:**55

WALL UNIT SIDE MODULE
W:49 H:170 D:46
WALL UNIT MIDDLE MODULE
W:137 H:170 D:44

## **COLLECTION** CONTENT

WARDROBE **W:**276 **H:**62 **D:**218

**W:**320 **H:**149 **D:**223

DRESSER **W:**147 **H:**83 **D:**45 MIRROR **W:**101 **H:**101 **D:**4

CHEST OF DRAWER **W:**70 **H:**107 **D:**45

#### **COLLECTION** CONTENT

SIDE BOARD

W:210 H:85 D:45

MIRROR

W:101 H:101 D:4

W:91 H:63 D:56

WALL UNIT W:233 H:167 D:49

Baron detail contributes to shaping the combination of extreme harmony. Imagination goes immediately to the era that allows them to carry and inspire new atmospheres.