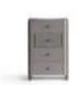

## **COLLECTION** CONTENT

WARDROBE **W:**260 **H:**218 **D:**62

BED **W:**190 **H:**130 **D:**225

**W:**75 **H:**8494 **D:**4

DRESSER **W:**150 **H:**84 **D:**44 MIRROR

CHEST OF DRAWER **W:**69 **H:**110 **D:**44

NIGHTSTAND **W:**69 **H:**58 **D:**44

Hermes always knows how to be noticed and take all the attention on itself.

Mirrors are not only a detail, but also a reflection of the value of design in the smallest detail.