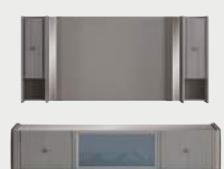

## **COLLECTION** CONTENT

SIDE BOARD **W:**216 **H:**84 **D:**44 MIRROR **W:**75 **H:**94 **D:**4

TABLE **W:**200 **H:**79 **D:**100

CHAIR **W:**87 **H:**52 **D:**48

WALL UNIT **W:**170 **H:**42 **D:**38

SHOWCASE LEFT-RIGHT W:170 H:42 D:38 MIDDLE W:170 H:31 D:37

Hermes is an echo of a classic typology where fine details meet. Living, loving, dreaming and creating your own style. Besides all this you can have a change to feel the pure comfort.