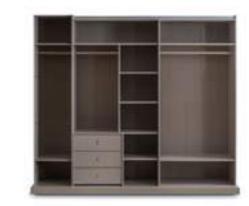

## **COLLECTION** CONTENT

WARDROBE **W:**260 **H:**218 **D:**62

BED **W:**190 **H:**130 **D:**225

**W:**75 **H:**8494 **D:**4

DRESSER **W:**150 **H:**84 **D:**44 MIRROR

CHEST OF DRAWER **W:**69 **H:**110 **D:**44