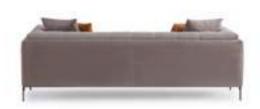

### **COLLECTION** CONTENT

3 SEATER W:245 H:100 D:85

ARMCHAIR W:110 H:105 D:80 **CENTER TABLE** W:130 H:47 D:65

POUFF W:44 H:55 D:41

W:64 H:41 D:64

A brand new design beyond time and space. Blended textures between an artist's imagination and reality.