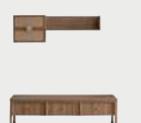

## **COLLECTION** CONTENT

**W:**212 **H:**85 **D:**46 MIRROR W:86 H:79 D:3

TABLE **W:**200 **H:**79 **D:**100

CHAIR W:85 H:53 D:56

WALL UNIT W:260 D:170 H:46

A synthesis of a magnificent style.
The result of a highly developed design with characteristic appearance and selected materials.

## **COLLECTION** CONTENT

SIDE BOARD **W:**216 **H:**84 **D:**44 MIRROR **W:**75 **H:**94 **D:**4

TABLE **W:**200 **H:**79 **D:**100

CHAIR **W:**87 **H:**52 **D:**48

WALL UNIT **W:**170 **H:**42 **D:**38

SHOWCASE LEFT-RIGHT W:170 H:42 D:38 MIDDLE W:170 H:31 D:37