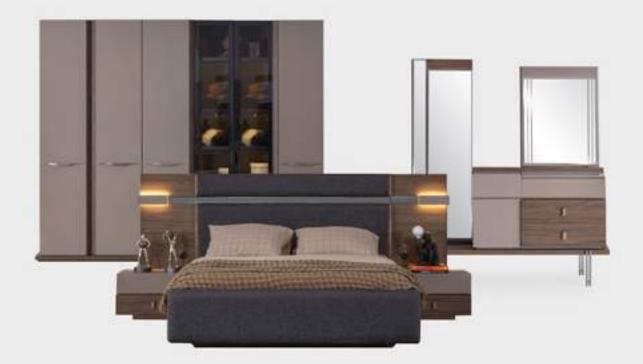

### **CHAKRA**

COLLECTION

bedroom

Design blends basic forms and materials

Your Life, Your Design, Your Furniture...

Aesthetic, functionality, qood quality...

### **COLLECTION** CONTENT

BED W:250 H:130 D:225

DRESSER **W:**139 **H:**167 **D:**42

CHEST OF DRAWER W:100 H:42 D:54,4

NIGHTSTAND

**W:**42 **H:**42 **D:**54,4

Padova represents the sophistication of power adopted according to the ancient style. It manifests itself in its most glorious form everywhere.