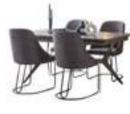

## **COLLECTION** CONTENT

**W:**212 **H:**85 **D:**46 MIRROR W:86 H:79 D:3

TABLE **W:**200 **H:**79 **D:**100

CHAIR W:85 H:53 D:56

WALL UNIT W:260 D:170 H:46

A synthesis of a magnificent style.
The result of a highly developed design with characteristic appearance and selected materials.