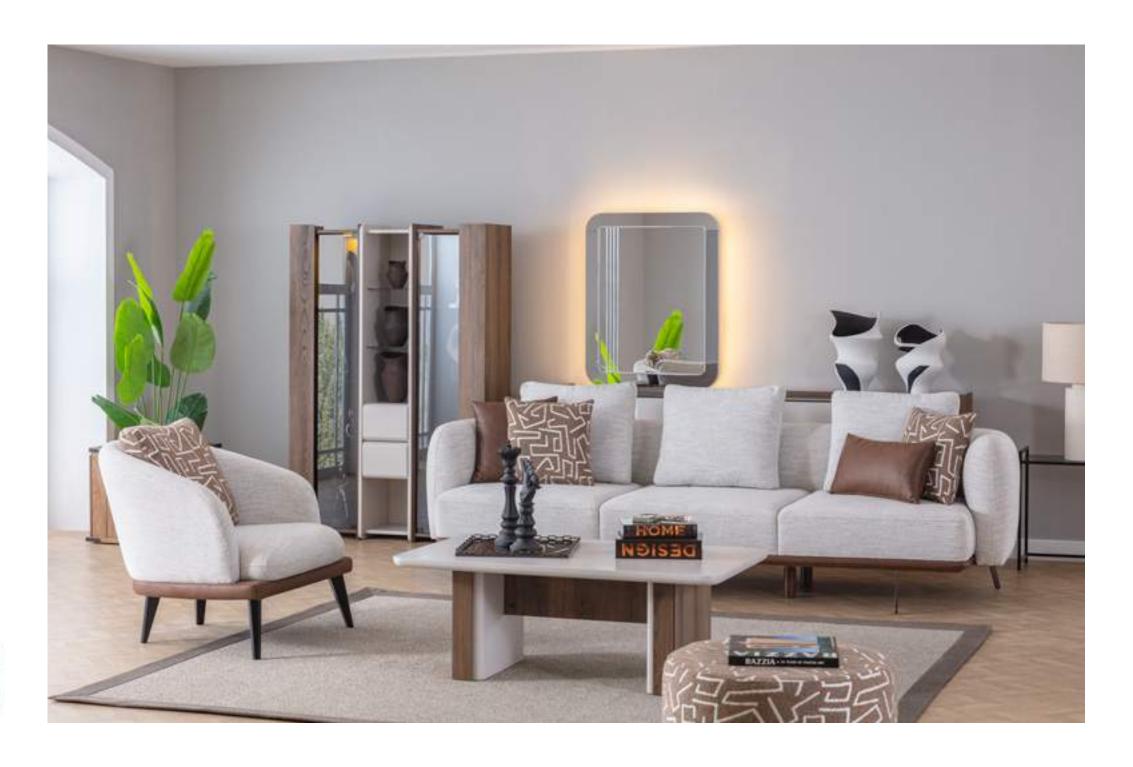

## **SILVIA**

COLLECTION

sofa set

The places where you live well are also the places where you spend the most time. You will find yourself in this design and you will find comfort.

Your Life, Your Design, Your Furniture...

It adapts to you, but not you. Simple lines, natural materials and modern concepts...
A unique design conception giving a magic touch to your home that blends comfort with aesthetics.

Your Life, Your Design, Your Furniture...

COMFORT,

The most ideal designs that integrate with your life identical identity rules and ironic forms, aesthetic and durability...

# **EASE OF USE**

AND DURABILITY.

### **COLLECTION** CONTENT

3 SEATER W:245 H:100 D:85

ARMCHAIR W:110 H:105 D:80 **CENTER TABLE** W:130 H:47 D:65

POUFF W:44 H:55 D:41

W:64 H:41 D:64

A brand new design beyond time and space. Blended textures between an artist's imagination and reality.