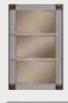

## **COLLECTION** CONTENT

SIDE BOARD **W:**216 **H:**84 **D:**44 MIRROR **W:**75 **H:**94 **D:**4

TABLE **W:**200 **H:**79 **D:**100

CHAIR **W:**87 **H:**52 **D:**48

WALL UNIT **W:**170 **H:**42 **D:**38

SHOWCASE LEFT-RIGHT W:170 H:42 D:38 MIDDLE W:170 H:31 D:37