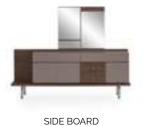

## **COLLECTION** CONTENT

SIDE BOARD **W:**216 **H:**84 **D:**44 MIRROR **W:**75 **H:**94 **D:**4

TABLE **W:**200 **H:**79 **D:**100

CHAIR **W:**87 **H:**52 **D:**48

WALL UNIT **W:**170 **H:**42 **D:**38

SHOWCASE LEFT-RIGHT W:170 H:42 D:38 MIDDLE W:170 H:31 D:37