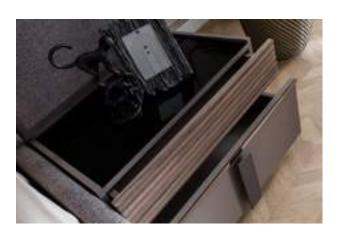

## **COLLECTION** CONTENT

BED **W:**280 **H:**125 **D:**225

DRESSER **W:**150 **H:**170 **D:**46

CHEST OF DRAWER
W:66 H:44 D:115

NIGHTSTAND **W:**65 **H:**40 **D:**40

Silvia always knows how to be noticed and take all the attention on itself.

Mirrors are not only a detail, but also a reflection of the value of design in the smallest detail.