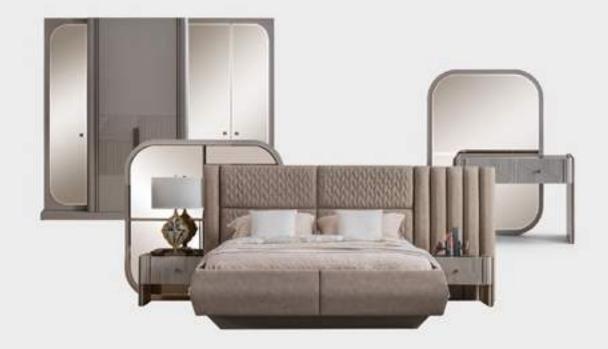

### **KREMLIN**

COLLECTION

bedroom

It's more than a collection it is a concept.

Your Life, Your Design, Your Furniture...

Aesthetic, functionality, qood quality...

#### **COLLECTION** CONTENT

WARDROBE **W:**255 **H:**217 **D:**68

W:346 H:150 D:223

DRESSER **W:**151 **H:**170 **D:**44

CHEST OF DRAWER
W:70 H:108 D:44

NIGHTSTAND **W:**68 **H:**44 **D:**44

POUF **W:**65 **H:**45 **D:**38

Furniture forms are also an ideal key in order to create a peaceful appearance. It will give a beautiful wiew to your bedroom with its different appearance. A design created for pleasant life with its modern appearance, as well as unique style dazzle.