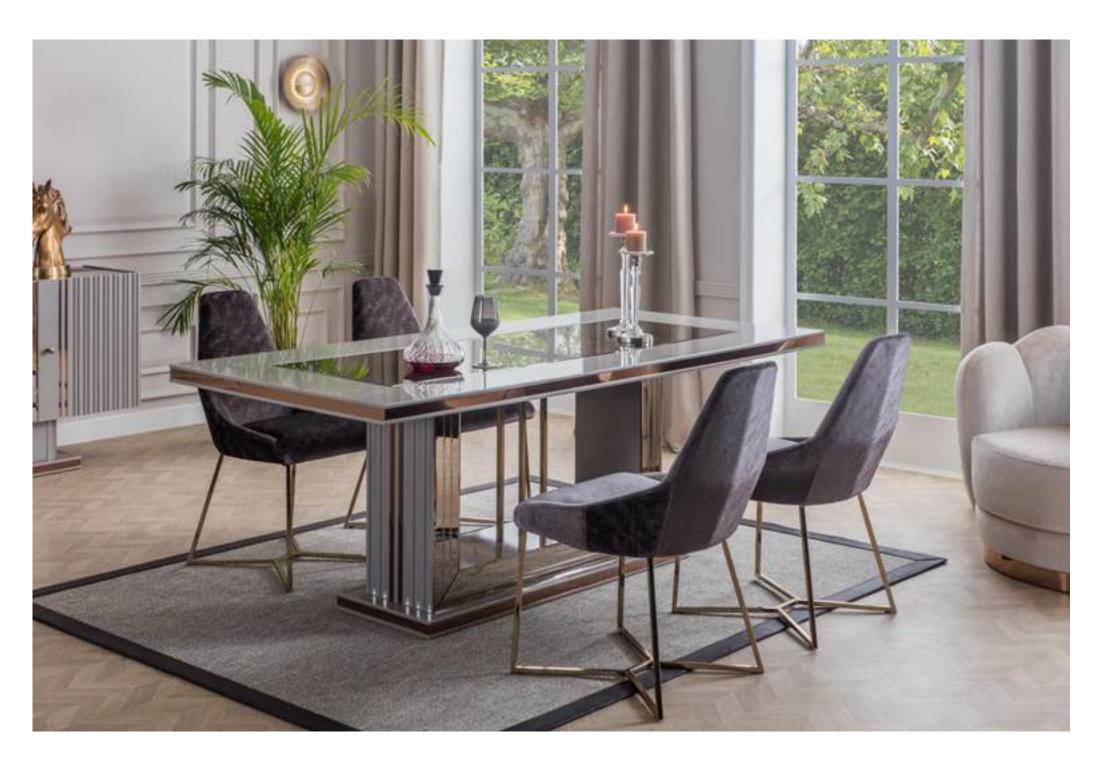

## **HERMES**

COLLECTION

dining room

Hermes is a design that can incorporate its groundbreaking sounds in the company of attractive, bold and powerful senses. Its fascinating solos follow different routes in pursuit of comfort and convenience, similar to versatile groups.

Contemporary, Compatible & Unique

Hermes is a design that can incorporate its groundbreaking sounds in the company of attractive, bold and powerful senses. Its fascinating solos follow different routes in pursuit of comfort and convenience, similar to versatile groups.

## **COLLECTION** CONTENT

SIDE BOARD **W:**216 **H:**84 **D:**44 MIRROR **W:**75 **H:**94 **D:**4

TABLE **W:**200 **H:**79 **D:**100

CHAIR **W:**87 **H:**52 **D:**48

WALL UNIT **W:**170 **H:**42 **D:**38

SHOWCASE LEFT-RIGHT W:170 H:42 D:38 MIDDLE W:170 H:31 D:37