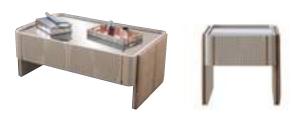

### **COLLECTION** CONTENT

3 SEATER W:245 H:100 D:85

ARMCHAIR W:110 H:105 D:80 **CENTER TABLE** W:130 H:47 D:65

POUFF W:44 H:55 D:41

W:64 H:41 D:64

A brand new design beyond time and space. Blended textures between an artist's imagination and reality.