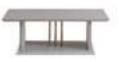

## **COLLECTION** CONTENT

**W:**212 **H:**85 **D:**46 MIRROR W:86 H:79 D:3

TABLE **W:**200 **H:**79 **D:**100

CHAIR W:85 H:53 D:56

WALL UNIT W:260 D:170 H:46

A synthesis of a magnificent style.
The result of a highly developed design with characteristic appearance and selected materials.