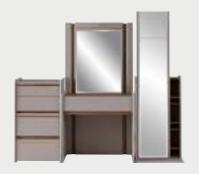

# **SILVIA**

COLLECTION

bedroom

Silvia has an effective design that gives a special charm to the place and is powered.

Your Life, Your Design, Your Furniture...

Aesthetic, functionality, qood quality...

## **COLLECTION** CONTENT

BED **W:**280 **H:**125 **D:**225

DRESSER **W:**150 **H:**170 **D:**46

CHEST OF DRAWER
W:66 H:44 D:115

NIGHTSTAND **W:**65 **H:**40 **D:**40

Silvia always knows how to be noticed and take all the attention on itself.