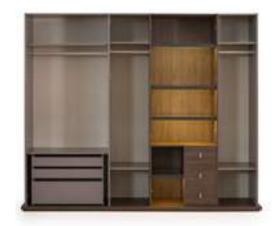

## **COLLECTION** CONTENT

WARDROBE **W:**260 **H:**218 **D:**62

BED **W:**190 **H:**130 **D:**225

**W:**75 **H:**8494 **D:**4

DRESSER **W:**150 **H:**84 **D:**44 MIRROR

CHEST OF DRAWER **W:**69 **H:**110 **D:**44

NIGHTSTAND **W:**69 **H:**58 **D:**44

Hermes always knows how to be noticed and take all the attention on itself.

Mirrors are not only a detail, but also a reflection of the value of design in the smallest detail.