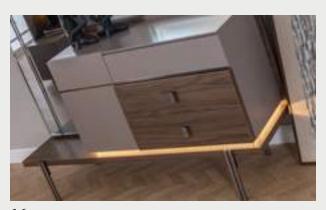

## **COLLECTION** CONTENT

WARDROBE **W:**260 **H:**218 **D:**62

BED **W:**190 **H:**130 **D:**225

**W:**75 **H:**8494 **D:**4

DRESSER **W:**150 **H:**84 **D:**44 MIRROR

CHEST OF DRAWER **W:**69 **H:**110 **D:**44

NIGHTSTAND **W:**69 **H:**58 **D:**44

Hermes always knows how to be noticed and take all the attention on itself.

Mirrors are not only a detail, but also a reflection of the value of design in the smallest detail.

## **COLLECTION** CONTENT

SIDE BOARD **W:**216 **H:**84 **D:**44 MIRROR **W:**75 **H:**94 **D:**4

TABLE **W:**200 **H:**79 **D:**100

CHAIR **W:**87 **H:**52 **D:**48

WALL UNIT **W:**170 **H:**42 **D:**38

SHOWCASE LEFT-RIGHT W:170 H:42 D:38 MIDDLE W:170 H:31 D:37