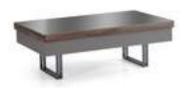

### **COLLECTION** CONTENT

3 SEATER W:245 H:100 D:85

ARMCHAIR W:110 H:105 D:80 **CENTER TABLE** W:130 H:47 D:65

POUFF W:44 H:55 D:41

W:64 H:41 D:64

A brand new design beyond time and space. Blended textures between an artist's imagination and reality.