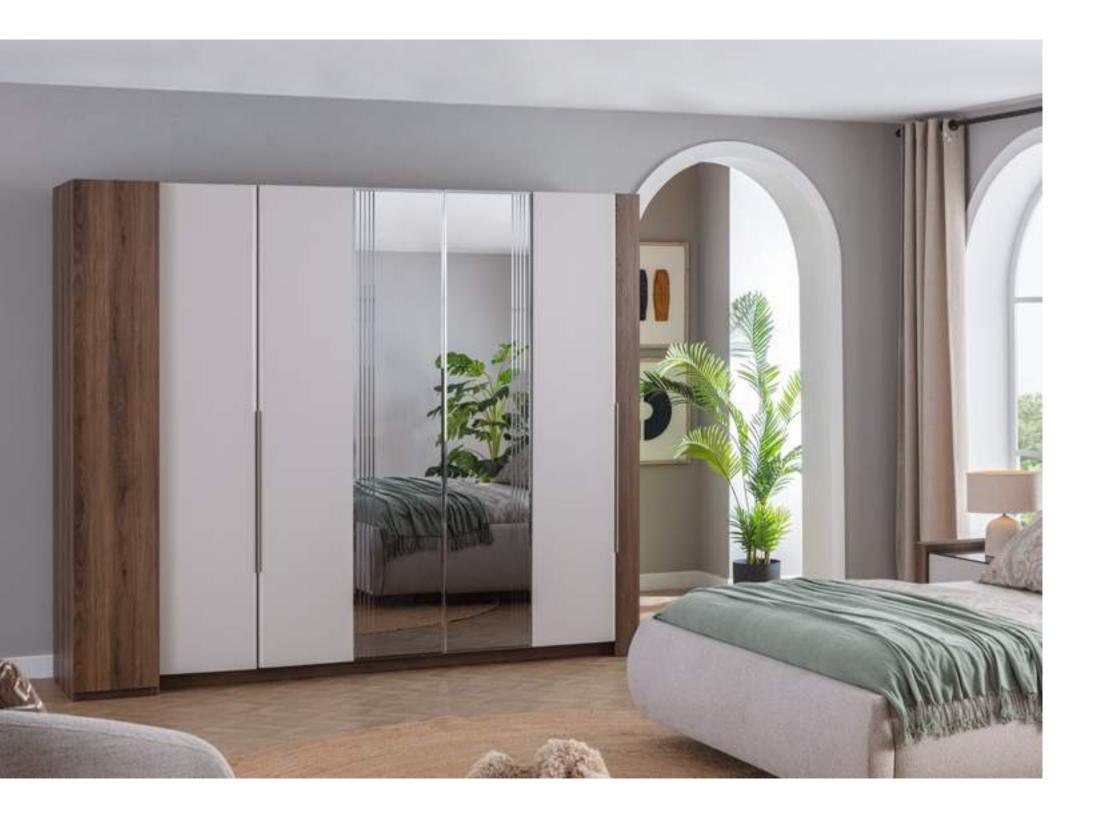

## **COLLECTION** CONTENT

WARDROBE **W:**260 **H:**218 **D:**62

BED **W:**190 **H:**130 **D:**225

**W:**75 **H:**8494 **D:**4

DRESSER **W:**150 **H:**84 **D:**44 MIRROR

CHEST OF DRAWER **W:**69 **H:**110 **D:**44

NIGHTSTAND **W:**69 **H:**58 **D:**44

Hermes always knows how to be noticed and take all the attention on itself.

Mirrors are not only a detail, but also a reflection of the value of design in the smallest detail.