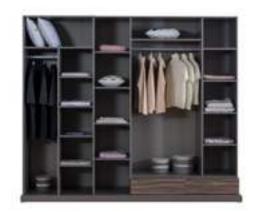

## **COLLECTION** CONTENT

BED **W:**280 **H:**125 **D:**225

DRESSER **W:**150 **H:**170 **D:**46

CHEST OF DRAWER
W:66 H:44 D:115

NIGHTSTAND **W:**65 **H:**40 **D:**40

Silvia always knows how to be noticed and take all the attention on itself.