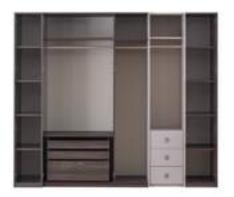

## **COLLECTION** CONTENT

BED **W:**280 **H:**125 **D:**225

DRESSER **W:**150 **H:**170 **D:**46

CHEST OF DRAWER
W:66 H:44 D:115

NIGHTSTAND **W:**65 **H:**40 **D:**40

Silvia always knows how to be noticed and take all the attention on itself.

## **COLLECTION** CONTENT

WARDROBE **W:**260 **H:**218 **D:**62

BED **W:**190 **H:**130 **D:**225

**W:**75 **H:**8494 **D:**4

DRESSER **W:**150 **H:**84 **D:**44 MIRROR

CHEST OF DRAWER **W:**69 **H:**110 **D:**44