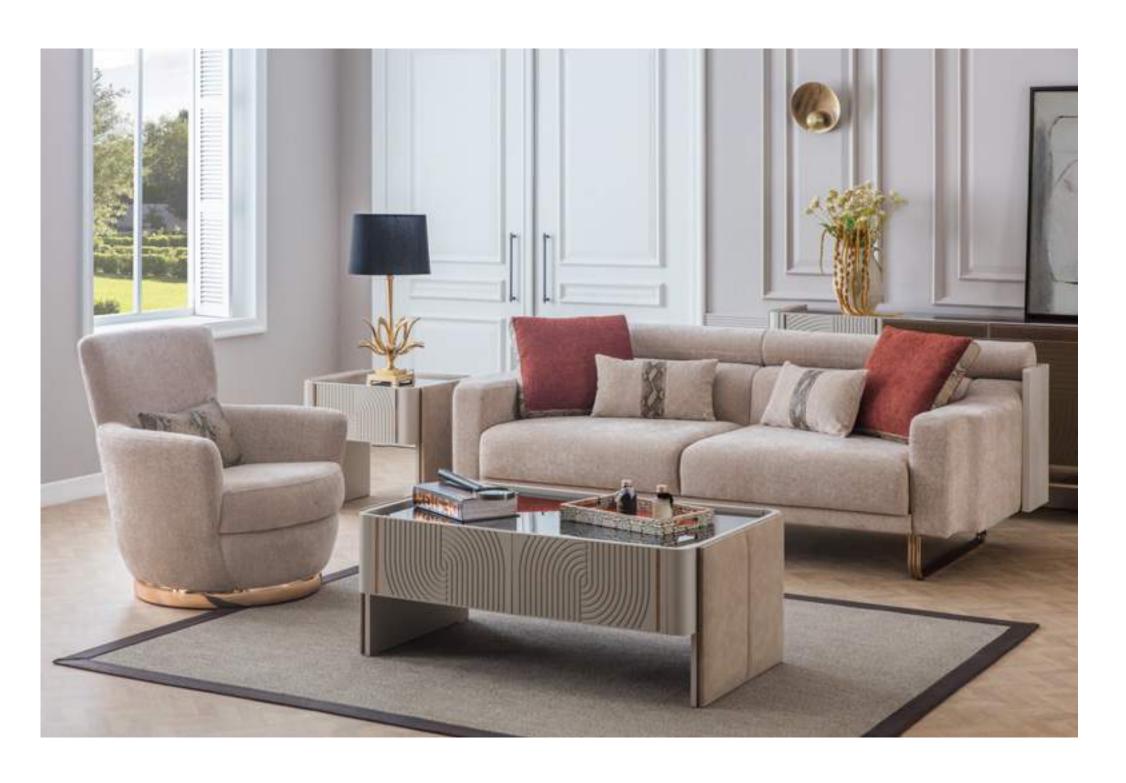

## **SILVIA**

COLLECTION

sofa set

The places where you live well are also the places where you spend the most time. You will find yourself in this design and you will find comfort.

Your Life, Your Design, Your Furniture...

It adapts to you, but not you. Simple lines, natural materials and modern concepts...
A unique design conception giving a magic touch to your home that blends comfort with aesthetics.

Your Life, Your Design, Your Furniture...

COMFORT,

The most ideal designs that integrate with your life identical identity rules and ironic forms, aesthetic and durability...

# **EASE OF USE**

AND DURABILITY.

### **COLLECTION** CONTENT

3 SEATER W:245 H:100 D:85

ARMCHAIR W:110 H:105 D:80 **CENTER TABLE** W:130 H:47 D:65

POUFF W:44 H:55 D:41

W:64 H:41 D:64

A brand new design beyond time and space. Blended textures between an artist's imagination and reality.