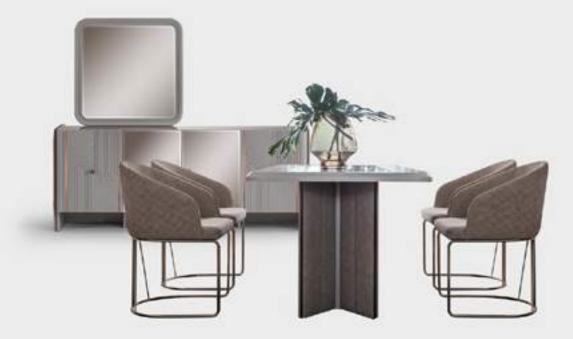

# **SILVIA**

COLLECTION

dining room

It's hard not to think of a design that reminds you a song title, a lifestyle, or somebody that you know. It's harder to think of a design that is unpredictable, charming and you think you have achieved the perfect harmony. But we succeeded that with Silvia. Silvia is stripped from the contemporary trends of luxury with the art itself.

Your Life, Your Design, Your Furniture...

Silvia is a design that can incorporate its groundbreaking sounds in the company of attractive, bold and powerful senses. Its fascinating solos follow different routes in pursuit of comfort and convenience, similar to versatile groups.

ELEGANCE Silvia: elegance, creative and designed transforming its charm into purpose, It is an on-site product.

## **COLLECTION** CONTENT

**W:**212 **H:**85 **D:**46 MIRROR W:86 H:79 D:3

TABLE **W:**200 **H:**79 **D:**100

CHAIR W:85 H:53 D:56

WALL UNIT W:260 D:170 H:46

A synthesis of a magnificent style.
The result of a highly developed design with characteristic appearance and selected materials.