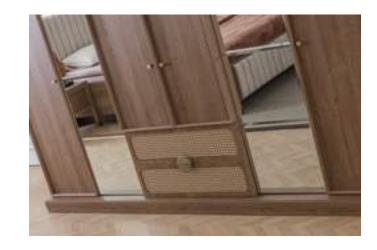

## **COLLECTION** CONTENT

WARDROBE **W:**260 **H:**218 **D:**62

BED **W:**190 **H:**130 **D:**225

**W:**75 **H:**8494 **D:**4

DRESSER **W:**150 **H:**84 **D:**44 MIRROR

CHEST OF DRAWER **W:**69 **H:**110 **D:**44