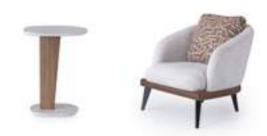

#### **COLLECTION** CONTENT

SIDE BOARD

W:210 H:85 D:45

MIRROR

W:101 H:101 D:4

W:91 H:63 D:56

WALL UNIT W:233 H:167 D:49

Baron detail contributes to shaping the combination of extreme harmony. Imagination goes immediately to the era that allows them to carry and inspire new atmospheres.