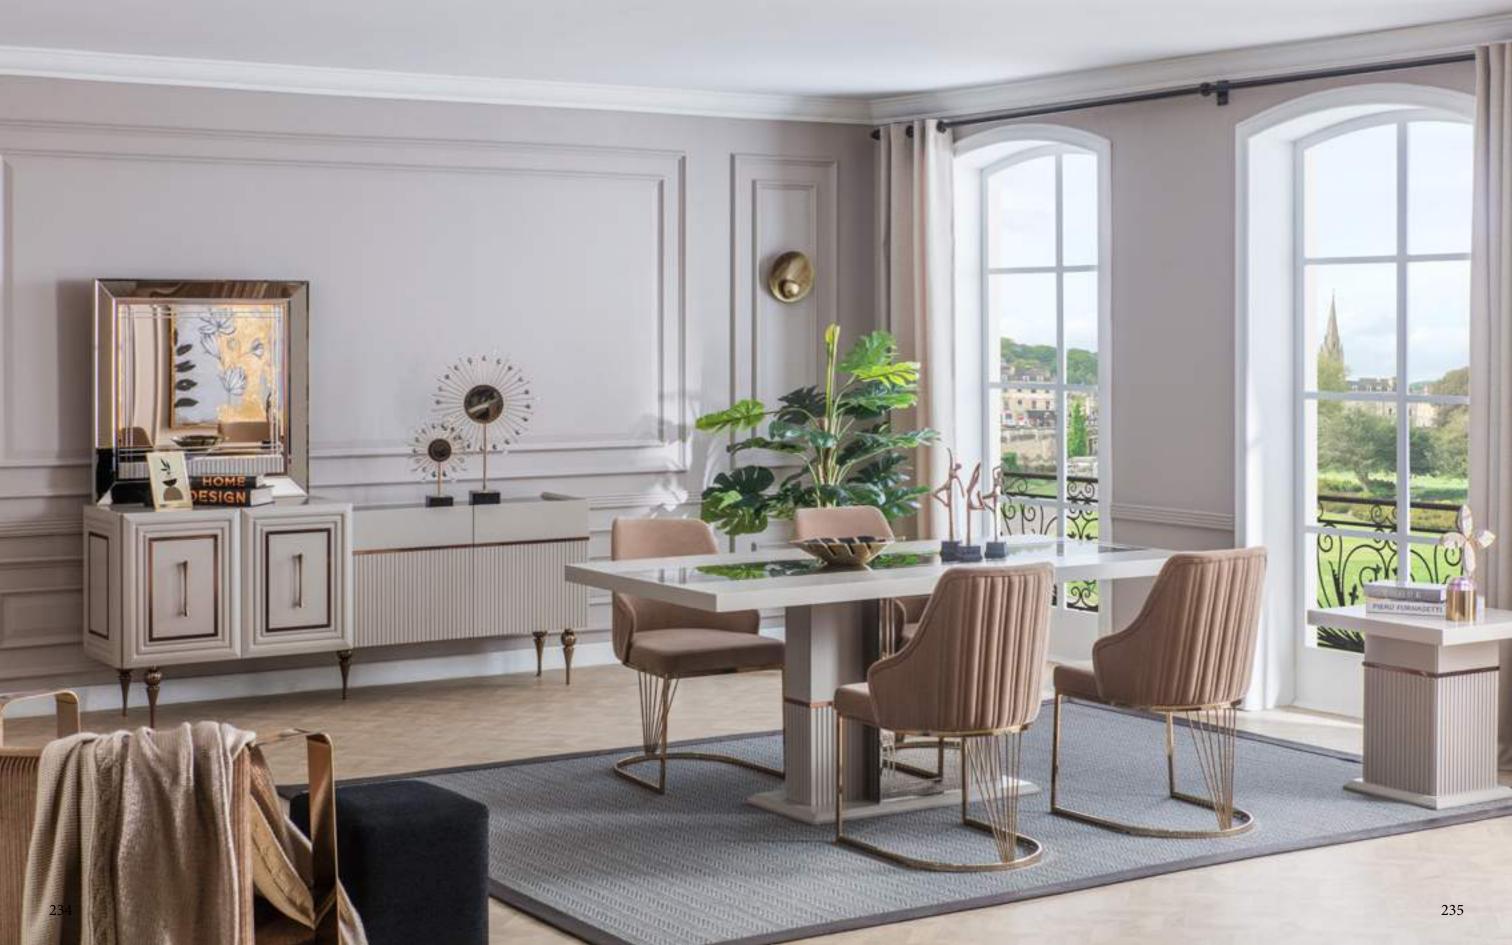

# **SILVIA**

COLLECTION

dining room

It's hard not to think of a design that reminds you a song title, a lifestyle, or somebody that you know. It's harder to think of a design that is unpredictable, charming and you think you have achieved the perfect harmony. But we succeeded that with Silvia. Silvia is stripped from the contemporary trends of luxury with the art itself.

Your Life, Your Design, Your Furniture...

Silvia is a design that can incorporate its groundbreaking sounds in the company of attractive, bold and powerful senses. Its fascinating solos follow different routes in pursuit of comfort and convenience, similar to versatile groups.

ELEGANCE Silvia: elegance, creative and designed transforming its charm into purpose, It is an on-site product.

## **COLLECTION** CONTENT

**W:**212 **H:**85 **D:**46 MIRROR W:86 H:79 D:3

TABLE **W:**200 **H:**79 **D:**100

CHAIR W:85 H:53 D:56

WALL UNIT W:260 D:170 H:46

A synthesis of a magnificent style.
The result of a highly developed design with characteristic appearance and selected materials.