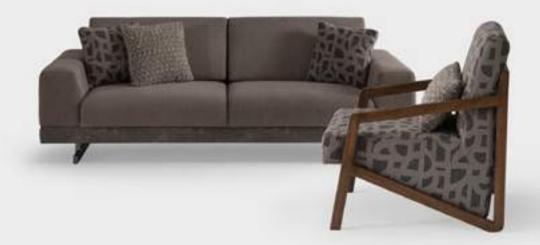

### **COLLECTION** CONTENT

3 SEATER W:245 H:100 D:85

ARMCHAIR W:110 H:105 D:80 **CENTER TABLE** W:130 H:47 D:65

POUFF W:44 H:55 D:41

W:64 H:41 D:64

A brand new design beyond time and space. Blended textures between an artist's imagination and reality.