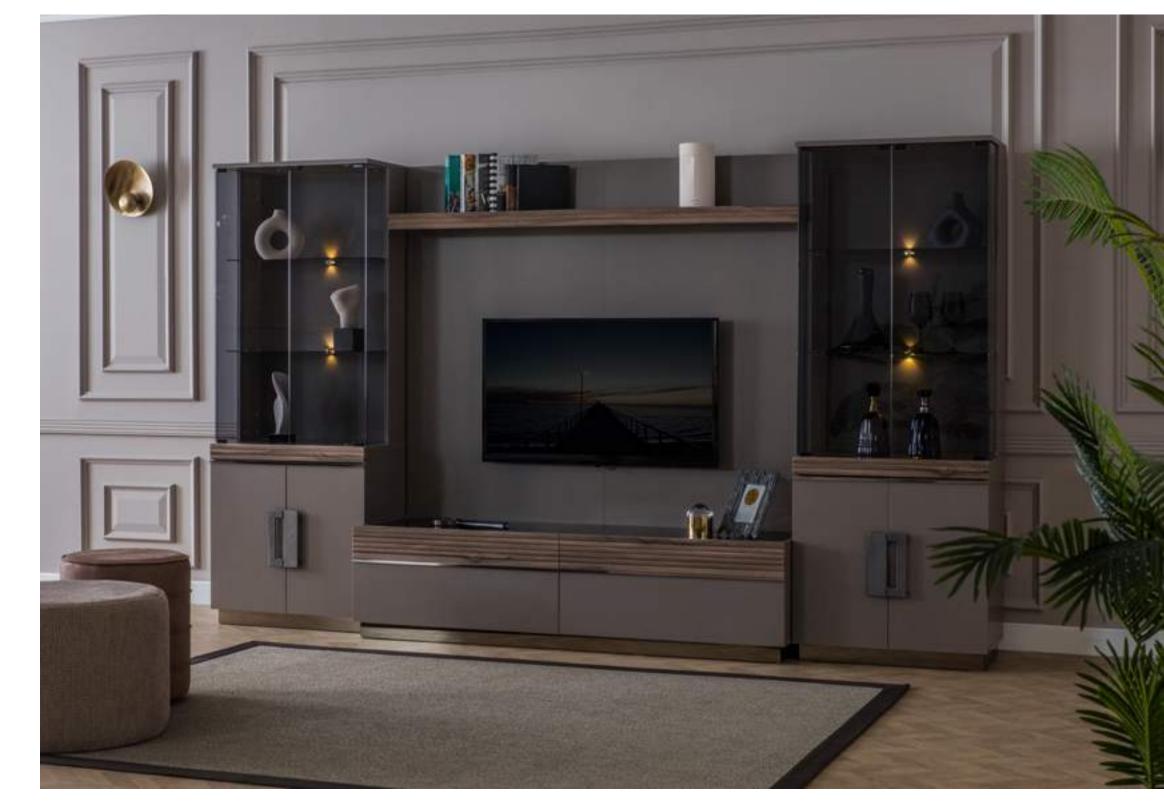

### **KREMLIN**

COLLECTION

bedroom

It's more than a collection it is a concept.

Your Life, Your Design, Your Furniture...

Aesthetic, functionality, qood quality...

#### **COLLECTION** CONTENT

WARDROBE **W:**255 **H:**217 **D:**68

W:346 H:150 D:223

DRESSER **W:**151 **H:**170 **D:**44

CHEST OF DRAWER
W:70 H:108 D:44

NIGHTSTAND **W:**68 **H:**44 **D:**44

POUF **W:**65 **H:**45 **D:**38

Furniture forms are also an ideal key in order to create a peaceful appearance. It will give a beautiful wiew to your bedroom with its different appearance. A design created for pleasant life with its modern appearance, as well as unique style dazzle.