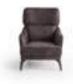

### **COLLECTION** CONTENT

3 SEATER W:245 H:100 D:85

ARMCHAIR W:110 H:105 D:80 **CENTER TABLE** W:130 H:47 D:65

POUFF W:44 H:55 D:41

W:64 H:41 D:64

A brand new design beyond time and space. Blended textures between an artist's imagination and reality.