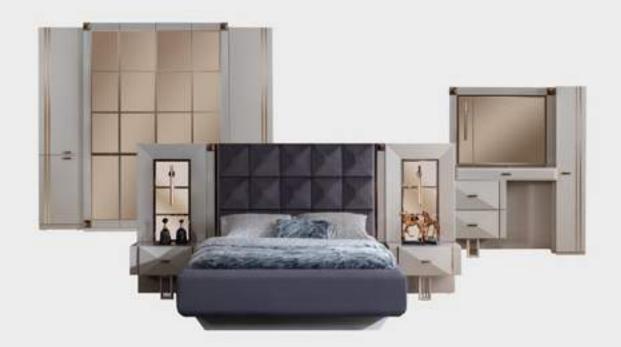

# **HERMES**

COLLECTION

bedroom

Hermes has an effective design that gives a special charm to the place and is powered.

Your Life, Your Design, Your Furniture...

Aesthetic, functionality, good quality...

## **COLLECTION** CONTENT

WARDROBE **W:**260 **H:**218 **D:**62

BED **W:**190 **H:**130 **D:**225

**W:**75 **H:**8494 **D:**4

DRESSER **W:**150 **H:**84 **D:**44 MIRROR

CHEST OF DRAWER **W:**69 **H:**110 **D:**44

NIGHTSTAND **W:**69 **H:**58 **D:**44

Hermes always knows how to be noticed and take all the attention on itself.

Mirrors are not only a detail, but also a reflection of the value of design in the smallest detail.