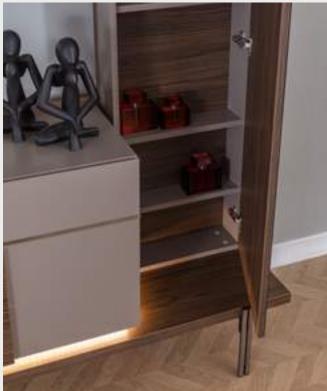

## **COLLECTION** CONTENT

WARDROBE **W:**260 **H:**218 **D:**62

BED **W:**190 **H:**130 **D:**225

**W:**75 **H:**8494 **D:**4

DRESSER **W:**150 **H:**84 **D:**44 MIRROR

CHEST OF DRAWER **W:**69 **H:**110 **D:**44

## **COLLECTION** CONTENT

SIDE BOARD **W:**216 **H:**84 **D:**44 MIRROR **W:**75 **H:**94 **D:**4

TABLE **W:**200 **H:**79 **D:**100

CHAIR **W:**87 **H:**52 **D:**48

WALL UNIT **W:**170 **H:**42 **D:**38

SHOWCASE LEFT-RIGHT W:170 H:42 D:38 MIDDLE W:170 H:31 D:37