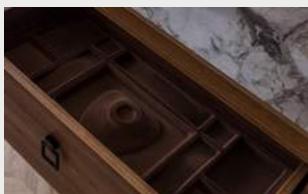

## **COLLECTION** CONTENT

BED **W:**280 **H:**125 **D:**225

DRESSER **W:**150 **H:**170 **D:**46

CHEST OF DRAWER
W:66 H:44 D:115

NIGHTSTAND **W:**65 **H:**40 **D:**40

Silvia always knows how to be noticed and take all the attention on itself.

Mirrors are not only a detail, but also a reflection of the value of design in the smallest detail.