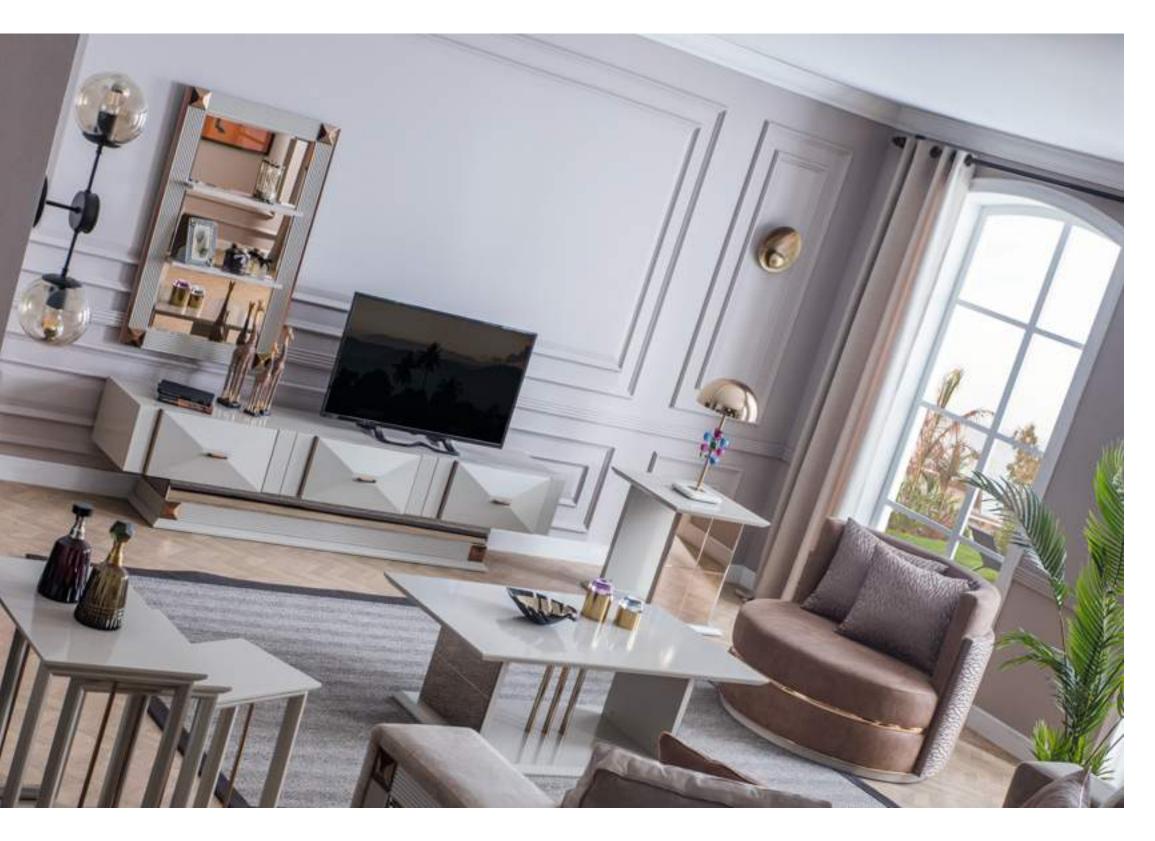

# **SILVIA**

COLLECTION

bedroom

Silvia has an effective design that gives a special charm to the place and is powered.

Your Life, Your Design, Your Furniture...

Aesthetic, functionality, qood quality...

## **COLLECTION** CONTENT

BED **W:**280 **H:**125 **D:**225

DRESSER **W:**150 **H:**170 **D:**46

CHEST OF DRAWER
W:66 H:44 D:115

NIGHTSTAND **W:**65 **H:**40 **D:**40

Silvia always knows how to be noticed and take all the attention on itself.

Mirrors are not only a detail, but also a reflection of the value of design in the smallest detail.