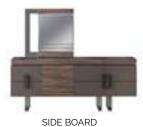

## **COLLECTION** CONTENT

SIDE BOARD **W:**216 **H:**84 **D:**44 MIRROR **W:**75 **H:**94 **D:**4

TABLE **W:**200 **H:**79 **D:**100

CHAIR **W:**87 **H:**52 **D:**48

WALL UNIT **W:**170 **H:**42 **D:**38

SHOWCASE LEFT-RIGHT W:170 H:42 D:38 MIDDLE W:170 H:31 D:37