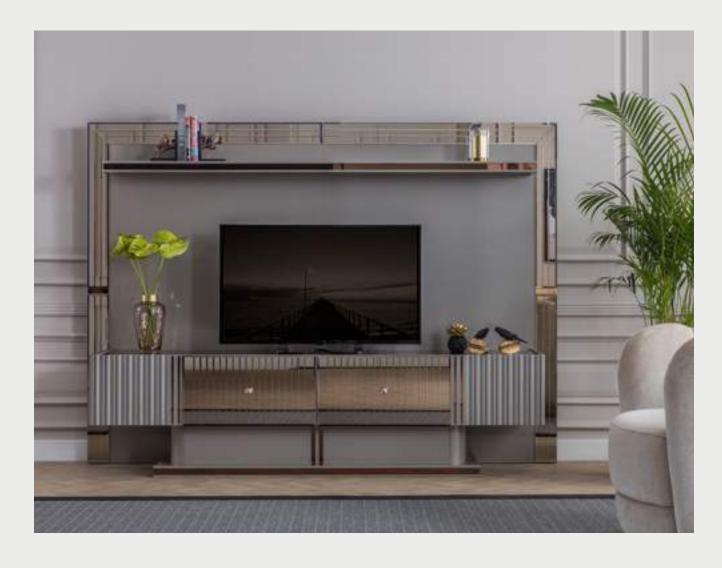

# **SILVIA**

COLLECTION

bedroom

Silvia has an effective design that gives a special charm to the place and is powered.

Your Life, Your Design, Your Furniture...

Aesthetic, functionality, qood quality...

## **COLLECTION** CONTENT

BED **W:**280 **H:**125 **D:**225

DRESSER **W:**150 **H:**170 **D:**46

CHEST OF DRAWER
W:66 H:44 D:115

NIGHTSTAND **W:**65 **H:**40 **D:**40

Silvia always knows how to be noticed and take all the attention on itself.

Mirrors are not only a detail, but also a reflection of the value of design in the smallest detail.