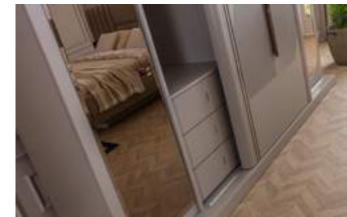

## **COLLECTION** CONTENT

WARDROBE **W:**260 **H:**218 **D:**62

BED **W:**190 **H:**130 **D:**225

**W:**75 **H:**8494 **D:**4

DRESSER **W:**150 **H:**84 **D:**44 MIRROR

CHEST OF DRAWER **W:**69 **H:**110 **D:**44