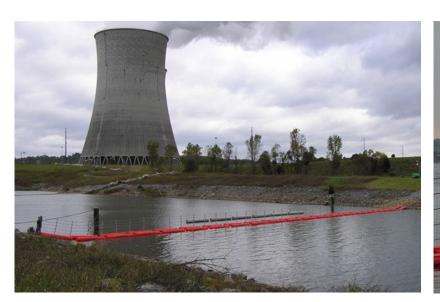

#### **NUCLEAR POWER PLANTS**

**NAVAL FACILITIES** 

#### WATER SUPPLY DAMS

#### **MARINE SECURITY BARRIERS**

IMPACT SPEED: 100 km/h

**STOPPING TIME: Less than 0.5 seconds** 

FIELD PROVEN | DESIGNED IN USA | US NAVY and COAST GUARD APPROVED | UNSINKABLE | TESTED and CERTIFIED