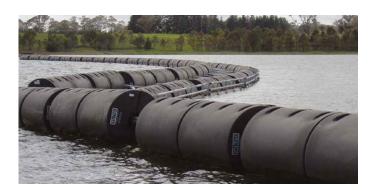

# **MARINE SECURITY BARRIERS**

# FOR THE PROTECTION OF CRITICAL WATERFRONT STRUCTURES

#### **MARINE SECURITY BARRIERS**

IMPACT SPEED: 100 km/h

**STOPPING TIME: Less than 0.5 seconds** 

FIELD PROVEN | DESIGNED IN USA | US NAVY and COAST GUARD APPROVED | UNSINKABLE | TESTED and CERTIFIED