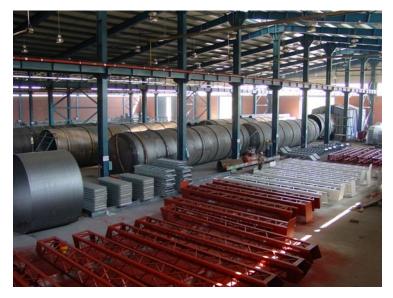

#### **HEAVY STEEL FABRICATION**

#### **3 Manufacturing Plants**

- All located in Ankara / Turkey
- 17.000 m<sup>2</sup> Closed Area
- 45.000 m<sup>2</sup> Open Area
- 50 tons lifting capacity
- 10.000 tons annual manufacturing capacity