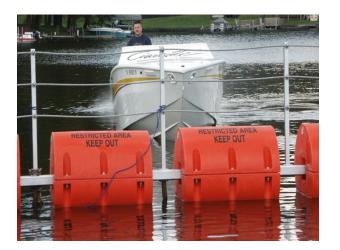

# **MARINE SECURITY BARRIERS**

# FOR THE PROTECTION OF CRITICAL WATERFRONT STRUCTURES

#### **MARINE SECURITY BARRIERS**

IMPACT SPEED: 100 km/h

**STOPPING TIME: Less than 0.5 seconds** 

FIELD PROVEN | DESIGNED IN USA | US NAVY and COAST GUARD APPROVED | UNSINKABLE | TESTED and CERTIFIED