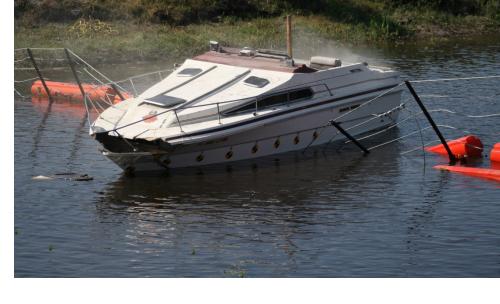

# **MARINE SECURITY BARRIERS**

# FOR THE PROTECTION OF CRITICAL WATERFRONT STRUCTURES

#### **NUCLEAR POWER PLANTS**

**NAVAL FACILITIES** 

#### WATER SUPPLY DAMS

#### **MARINE SECURITY BARRIERS**

IMPACT SPEED: 100 km/h

**STOPPING TIME: Less than 0.5 seconds** 

FIELD PROVEN | DESIGNED IN USA | US NAVY and COAST GUARD APPROVED | UNSINKABLE | TESTED and CERTIFIED