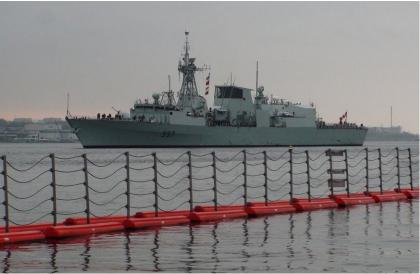

# **MARINE SECURITY BARRIERS**

# FOR THE PROTECTION OF CRITICAL WATERFRONT STRUCTURES

#### **NUCLEAR POWER PLANTS**

**NAVAL FACILITIES** 