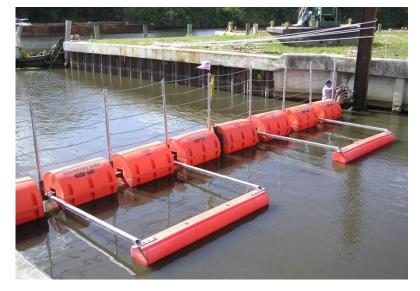

# **MARINE SECURITY BARRIERS**

#### **MARINE SECURITY BARRIERS**

IMPACT SPEED: 100 km/h

**STOPPING TIME: Less than 0.5 seconds** 

FIELD PROVEN | DESIGNED IN USA | US NAVY and COAST GUARD APPROVED | UNSINKABLE | TESTED and CERTIFIED