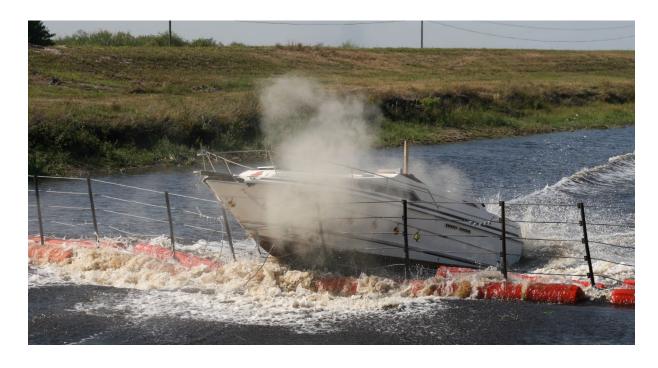

#### **MARINE SECURITY BARRIERS**

IMPACT SPEED: 100 km/h

**STOPPING TIME: Less than 0.5 seconds** 

FIELD PROVEN | DESIGNED IN USA | US NAVY and COAST GUARD APPROVED | UNSINKABLE | TESTED and CERTIFIED