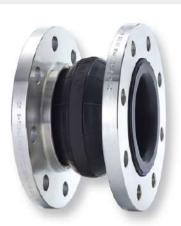

## Rubber Expansion Joints

**E10** 

Rubber **Expansion Joint** Steel Flanged

**Rubber Expansion** Joint | DI Flanged

E11