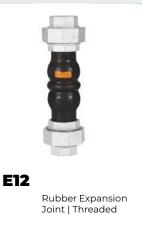

## Rubber Expansion Joints

**E10** 

Rubber **Expansion Joint** Steel Flanged

**Rubber Expansion** Joint | DI Flanged

E11