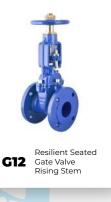

## Gate Valves <<<<<<

G Series

Resilient Seated Gate Valve | Non Rising Stem F4