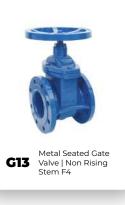

## Gate Valves <<<<<<

G Series

Resilient Seated Gate Valve | Non Rising Stem F4