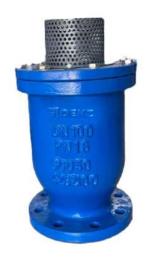

## **A10**

Non Slam Dynamic **Triple Function** Air Release Valve

















# **B10**

Double Eccentric **Butterfly Valve** Series 14















**C10** 

**Tilting** Check Valve

















## Dismantling Joints **\\\\\**





**D10** 

Full Tie Rod Dismantling Joint



## Rubber Expansion Joints





**E10** 

Rubber **Expansion Joint** Steel Flanged



**Rubber Expansion** Joint | DI Flanged

E11







## Gate Valves <<<<<<

G Series



Resilient Seated Gate Valve | Non Rising Stem F4



















## 



#### **F10**

Foot Valve With Axial Check Valve



#### Strainers



### **S10**

**////** 

Basket Type Strainer







Aboveground Fire Hydrant













## Control Valves **(((())**

R Series







Pressure Sustaining & Pressure Reducing Control Valve |