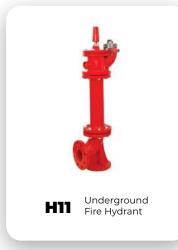

## **A10**

Non Slam Dynamic **Triple Function** Air Release Valve

















# **B10**

Double Eccentric **Butterfly Valve** Series 14















**C10** 

**Tilting** Check Valve

















## Dismantling Joints **\\\\\**





**D10** 

Full Tie Rod Dismantling Joint



## Rubber Expansion Joints





**E10** 

Rubber **Expansion Joint** Steel Flanged



**Rubber Expansion** Joint | DI Flanged

E11







## Gate Valves <<<<<<

G Series



Resilient Seated Gate Valve | Non Rising Stem F4



















## 



#### **F10**

Foot Valve With Axial Check Valve



#### Strainers



### **S10**

**////** 

Basket Type Strainer







Aboveground Fire Hydrant













## Control Valves **(((())**

R Series







Pressure Sustaining & Pressure Reducing Control Valve | Y Type

(B)

- **R11** Solenoid Controlled Pressure Reducing Control Valve
- **R12** Pressure Sustaining Control Valve
- Pressure Sustaining & Pressure Reducing Control Valve **R13**
- Pressure Relief Control Valve **R14**
- **R15** Float Level Control Valve
- Electrical Float Control Valve **R15**
- **R17** Surge Anticipating Control Valve
- **R18** Flow Control Valve
- **R19** Horizontal Pump Control Valve
- Vertical Pump Control Valve **R20**
- **R21** Solenoid Control Valve
- **R23** Pressure Relief Control Valve
- **R24** Differential Float Level Control Valve
- **R25** Electrical Float Control Valve
- Horizontal Float Control Valve **R26**
- **R27** Deep Weel Pump Control