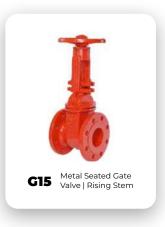

## Gate Valves <<<<<<

G Series

Resilient Seated Gate Valve | Non Rising Stem F4