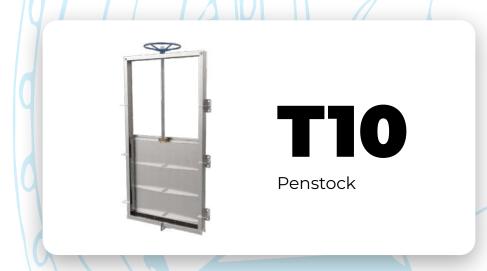

g Control Valve **R13**
- Pressure Relief Control Valve **R14**
- **R15** Float Level Control Valve
- Electrical Float Control Valve **R15**
- **R17** Surge Anticipating Control Valve
- **R18** Flow Control Valve
- **R19** Horizontal Pump Control Valve
- Vertical Pump Control Valve **R20**
- **R21** Solenoid Control Valve
- **R23** Pressure Relief Control Valve
- **R24** Differential Float Level Control Valve
- **R25** Electrical Float Control Valve
- Horizontal Float Control Valve **R26**
- **R27** Deep Weel Pump Control Valve
- **R28** Surge Anticipating Control Valve
- **R29** Booster Pump Control Valve
- **R30** Solenoid Controlled Pressure Reducing Control Valve
- **R31** Solenoid On/Off Control Valve
- **R32** Pressure Sustaining Control Valve
- **R33** Flow Control Valve







# 



#### **Others**





**V11** 

Surface Box



- V10 Flanges
- V13 Rigid Extension Spindle
- V14 Accessories





Y13 Manhole Covers

- Y11 Globe Valve Bellow Seal
- Y12 Brass Valves





Dumlupınar Bulvarı, No: 6/1, Armada İş Merkezi, No: 18 Söğütözü, 06520 Ankara, Turkey

**✓** sales@denzwater.com

+90 312 295 6275

+90 312 295 6275