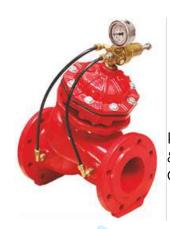

## Control Valves **(((())**

R Series

Pressure Sustaining & Pressure Reducing Control Valve | Y Type

(B)

- **R11** Solenoid Controlled Pressure Reducing Control Valve
- **R12** Pressure Sustaining Control Valve
- Pressure Sustaining & Pressure Reducing Control Valve **R13**
- Pressure Relief Control Valve **R14**
- **R15** Float Level Control Valve
- Electrical Float Control Valve **R15**
- **R17** Surge Anticipating Control Valve
- **R18** Flow Control Valve
- **R19** Horizontal Pump Control Valve
- Vertical Pump Control Valve **R20**
- **R21** Solenoid Control Valve
- **R23** Pressure Relief Control Valve
- **R24** Differential Float Level Control Valve
- **R25** Electrical Float Control Valve
- Horizontal Float Control Valve **R26**
- **R27** Deep Weel Pump Control Valve
- **R28** Surge Anticipating Control Valve
- **R29** Booster Pump Control Valve
- **R30** Solenoid Controlled Pressure Reducing Control Valve
- **R31** Solenoid On/Off Control Valve
- **R32** Pressure Sustaining Control Valve
- **R33** Flow Control Valve