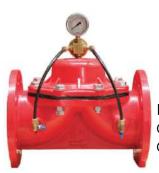

## Control Valves **(((())**

R Series

Pressure Sustaining & Pressure Reducing Control Valve | Y Type

(B)

- **R11** Solenoid Controlled Pressure Reducing Control Valve
- **R12** Pressure Sustaining Control Valve
- Pressure Sustaining & Pressure Reducing Control Valve **R13**
- Pressure Relief Control Valve **R14**
- **R15** Float Level Control Valve
- Electrical Float Control Valve **R15**
- **R17** Surge Anticipating Control Valve
- **R18** Flow Control Valve
- **R19** Horizontal Pump Control Valve
- Vertical Pump Control Valve **R20**
- **R21** Solenoid Control Valve
- **R23** Pressure Relief Control Valve
- **R24** Differential Float Level Control Valve
- **R25** Electrical Float Control Valve
- Horizontal Float Control Valve **R26**
- **R27** Deep Weel Pump Control Valve
- **R28** Surge Anticipating Control Valve
- **R29** Booster Pump Control Valve
- **R30** Solenoid Controlled Pressure Reducing Control Valve
- **R31** Solenoid On/Off Control Valve
- **R32** Pressure Sustaining Control Valve
- **R33** Flow Control Valve