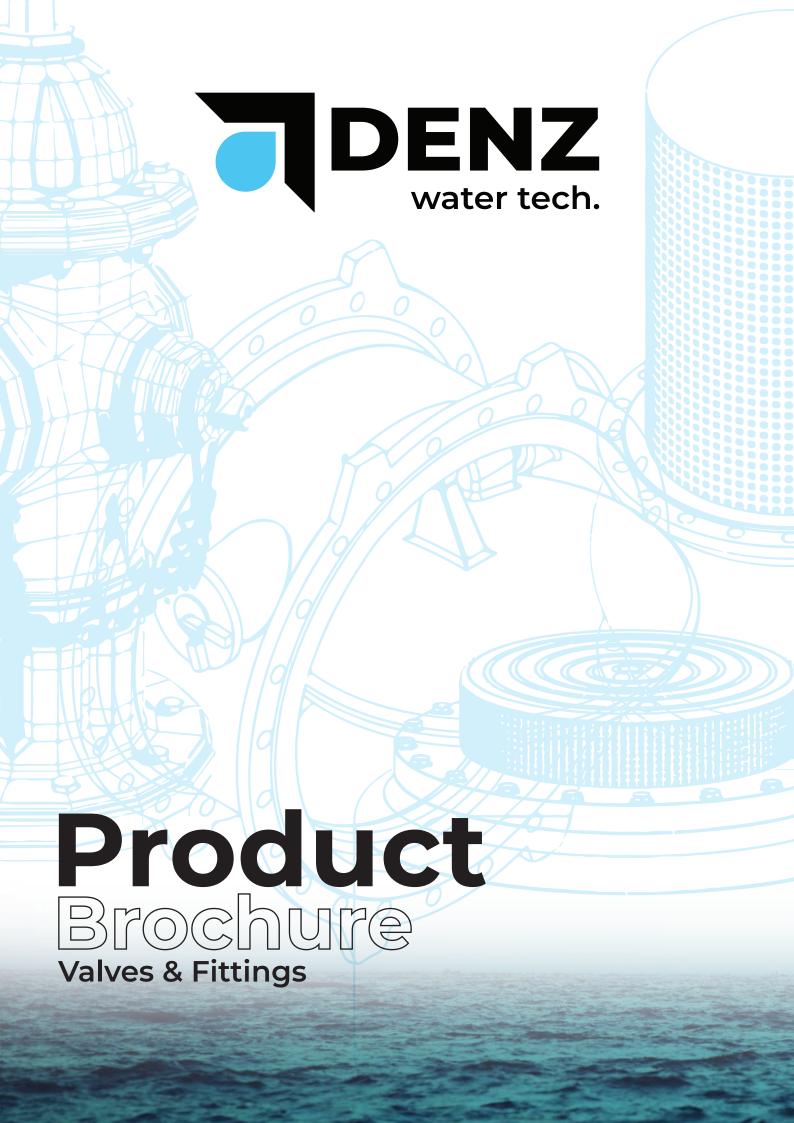

## **A10**

Non Slam Dynamic **Triple Function** Air Release Valve

















# **B10**

Double Eccentric **Butterfly Valve** Series 14















**C10** 

**Tilting** Check Valve

















## Dismantling Joints **\\\\\**





**D10** 

Full Tie Rod Dismantling Joint



## Rubber Expansion Joints





**E10** 

Rubber **Expansion Joint** Steel Flanged



**Rubber Expansion** Joint | DI Flanged

E11







## Gate Valves <<<<<<

G Series



Resilient Seated Gate Valve | Non Rising Stem F4



















## 



#### **F10**

Foot Valve With Axial Check Valve



#### Strainers



### **S10**

**////** 

Basket Type Strainer







Aboveground Fire Hydrant













## Control Valves **(((())**

R Series







Pressure Sustaining & Pressure Reducing Control Valv