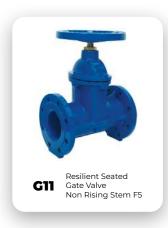

## Gate Valves <<<<<<

G Series

Resilient Seated Gate Valve | Non Rising Stem F4