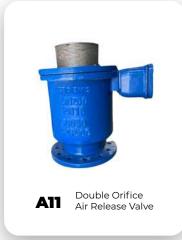

## **A10**

Non Slam Dynamic **Triple Function** Air Release Valve

















# **B10**

Double Eccentric **Butterfly Valve** Series 14















**C10** 

**Tilting** Check Valve

















## Dismantling Joints **\\\\\**





**D10** 

Full Tie Rod Dismantling Joint



## Rubber Expansion Joints





**E10** 

Rubber **Expansion Joint** Steel Flanged



**Rubber Expansion** Joint | DI Flanged

E11







## Gate Valves <<<<<<

G Series



Resilient Seated Gate Valve | Non Rising Stem F4



















## 



#### **F10**

Foot Valve With Axial Check Valve



#### Strainers



### **S10**

**////** 

Basket Type Strainer







Aboveground Fire Hydrant













## Control Valves **(((())**

R Series







Pressure Sustaining & Pressure Reducing Control Valve | Y Type

(B)

- **R11** Solenoid Controlled Pressure Reducing Control V