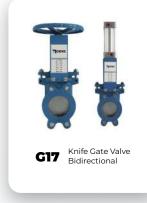

## Gate Valves <<<<<<

G Series

Resilient Seated Gate Valve | Non Rising Stem F4