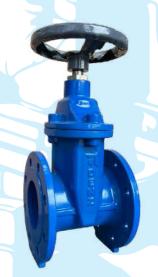

## Gate Valves <<<<<<

G Series

Resilient Seated Gate Valve | Non Rising Stem F4