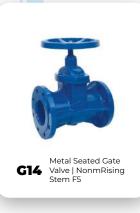

## Gate Valves <<<<<<

G Series

Resilient Seated Gate Valve | Non Rising Stem F4