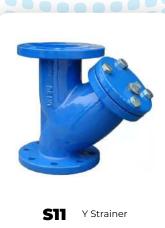

#### Strainers

### **S10**

**////** 

Basket Type Strainer

Aboveground Fire Hydrant