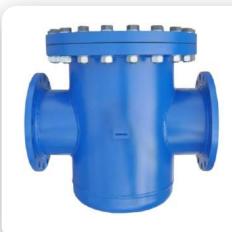

## **A10**

Non Slam Dynamic **Triple Function** Air Release Valve

















# **B10**

Double Eccentric **Butterfly Valve** Series 14















**C10** 

**Tilting** Check Valve

















## Dismantling Joints **\\\\\**





**D10** 

Full Tie Rod Dismantling Joint



## Rubber Expansion Joints





**E10** 

Rubber **Expansion Joint** Steel Flanged



**Rubber Expansion** Joint | DI Flanged

E11







## Gate Valves <<<<<<

G Series



Resilient Seated Gate Valve | Non Rising Stem F4



















## 



#### **F10**

Foot Valve With Axial Check Valve



#### Strainers



### **S10**

**////** 

Basket Type Strainer







Aboveground Fire Hydrant













## Control Valves **(((())**

R Series







Pressure Sustaining & Pressure Reducing Control Valve | Y Type

(B)

- **R11** Solenoid Controlled Pressure Reducing Control Valve
- **R12** Pressure Sustaining Control Valve
- Pressure Sustaining & Pressure Reducing Control Valve **R13**
- Pressure Relief Control Valve **R14**
- **R15** Float Level Control Valve
- Electrical Float Control Valve **R15**
- **R17** Surge Anticipating Control Valve
- **R18** Flow Control Valve
- **R19** Horizontal Pump Control Valve
- Vertical Pump Control Valve **R20**
- **R21** Solenoid Control Valve
- **R23** Pressure Relief Control Valve
- **R24** Differential Float Level Control Valve
- **R25** Electrical Float Control