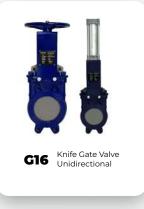

## Gate Valves <<<<<<

G Series

Resilient Seated Gate Valve | Non Rising Stem F4