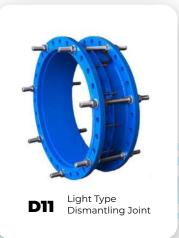

## **A10**

Non Slam Dynamic **Triple Function** Air Release Valve

















# **B10**

Double Eccentric **Butterfly Valve** Series 14















**C10** 

**Tilting** Check Valve

















## Dismantling Joints **\\\\\**





**D10** 

Full Tie Rod Dismantling Joint



## Rubber Expansion Joints





**E10** 

Rubber **Expansion Joint** Steel Flanged



**Rubber Expansion** Joint | DI Flanged

E11







## Gate Valves <<<<<<

G Series



Resilient Seated Gate Valve | Non Rising Stem F4



















## 



#### **F10**

Foot Valve With Axial Check Valve



#### Strainers



### **S10**

**////** 

Basket Type Strainer







Aboveground Fire Hydrant













## Control Valves **(((())**

R Series







Pressure Sustaining & Pressure Reducing Control Valve | Y Type

(B)

- **R11** Solenoid Controlled Pressure Reducing Control Valve
- **R12** Pressure Sustaining Control Valve
- Pressure Sustaining & Pressure Reducing Control Valve **R13**
- Pressure Relief Control Valve **R14**
- **R15** Float Level Control Valve
- Electrical Float Control Val