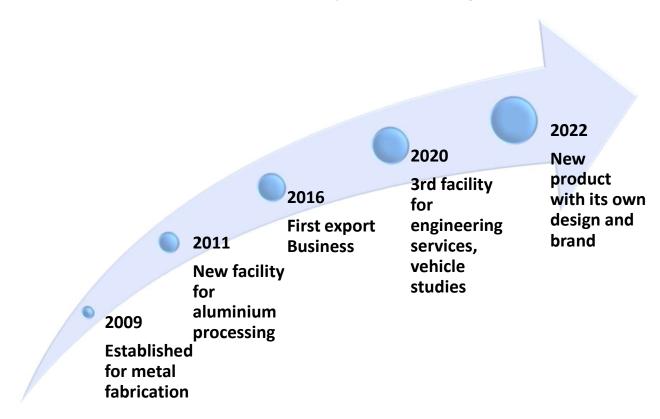

#### Plarime Industrial Products Industry and Trading Ltd. Sti.;

- ✓ strong production and quality infrastructure
- √ 30+ years professional experience in automotive and machinery industry
- ✓ ISO 9001
- ✓ Totally 8.000+ square meters
- ✓ automotive, marine, caravan and machinery industries
- ✓ fully satisfied customers