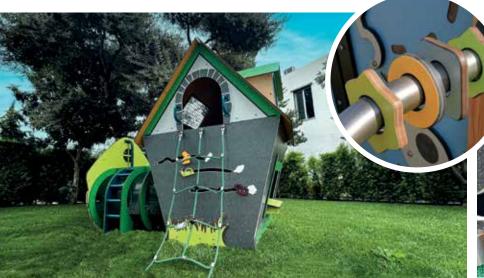

The tensioner sphere we are able to bring the rope to be held and tightened correctly and to the desired voltage, it allow us to produce items that allow children to play in a risk free areas and playgrounds. Those tensioners are used in net climbing, mesh climbing, rope climbing and rope course, which require climbing and holding on tightly.

The main purpose of the invention is to provide a tension sphere system, thanks to its interlocking gear system, it allows more than one tensioning system to be located within the sphere. It also allows the stretching process to be done from the outside. In this way, it provides an easier installation and it prevents the cover from being constantly removed in case of malfunction, preventing possible breakages.