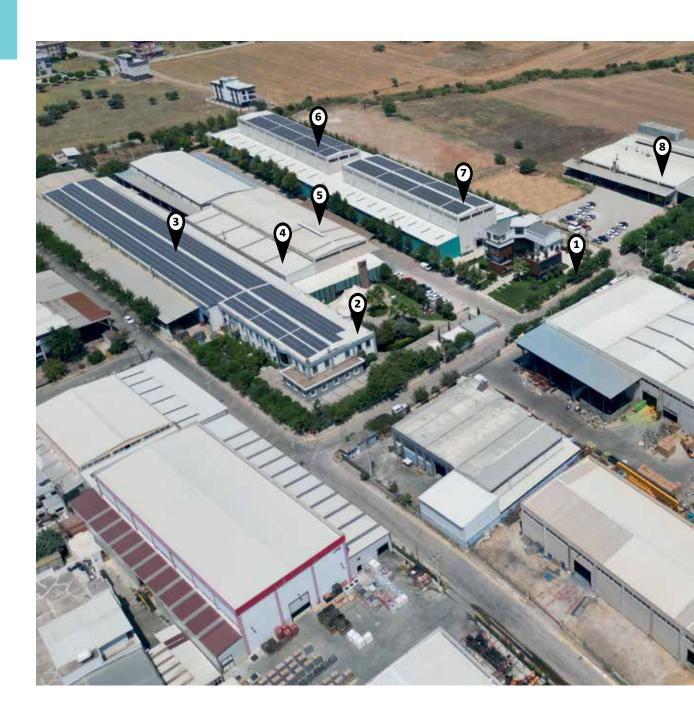

## **CEMER**

- 1 ADMINISTRATIVE BUILDING
- 2 DESIGN OFFICE
- 3 ROTATION- ASEMBLY AREA
- 4 CNC WORK STATION
- 5 SHOWROOM
- 6 PROTOTYPE PRODUCTION
- 7 ARMED ROPES & NET CLIMBERS PRODUCTION
- 8 METAL WORK AND PAINTING AREA
- 9 WELDING AND ASEMBLY AREA
- WOOD WORK AND RECYCLABLE MATERIAL PRODUCTION AREA

#### **CEMER**

Our administrative building is where the management activities of the institution or organization are carried out. Communication technologies, meeting rooms and collaboration areas enable our employees to communicate efficiently. Our sales and export unit is located in our administrative building.

Our center, which has been a corporate member of WDO since 2021 and consists of a total team of 35 people with 23 designers, 9 technicians and 3 support staff. It was presented with the results of the 2021 Performance Index at the 9th R&D and Design Centers and Technology Development Zones Summit organized by the Ministry of Industry and Technology. Our center was awarded the 1st Prize in the Group C category. With the work of Cemer Design Center, 3 patents, 17 utility models, and the design registration of a total of 415 parts, 25 of which are abroad, have been obtained to date.

In our 2600 m2 area, our top-level equipment and professionally trained technicians prepare all parts according to the needs of our designs. We use rotation and injection printing in our designs with more than 1000 molds and complete all quality control and assembly stages before they are shipped.

For the most effective engineering solutions, we complete all our productions in-house in the indispensable part of our designs and engineering studies. In our facility with different machines we solve all our engineering details with our competent technical team, from the manufacturing of our own molds to the most detailed parts used in our products.

Our showroom offers the perfect opportunity to see and experience our urban equipment and playgrounds. Here, you can closely examine the quality of our playgrounds, evaluate our designs and observe our safety standards. You can visit our showroom to experience leadership and excellence in the playgrounds and urban equipment sector.

We carry out all P&D activities in our production facility, which is completely connected to our Design Centre. We continue to improve ourselves every day. In an area of 1,800 square meters, all standard controls, mass production conformity controls and documentation controls are carried out before the new designs are turned into mass production. Our high-tech advanced manufacturing center houses the most competent and extensive 3D printing infrastructure in Turkey.

The ropes we manufacture with our patented rope production method give endless design possibilities to the products. We manufacture and assemble our ropes, the indispensable material of our designs, which we use in different station types in all our designs.

In our 1600 m2 welding and manufacturing workshop, we carry out first class metal manufacturing. We produce all our parts in our cutting-edge facilities with the support of our experienced, fast production team. We carry out all services in-house in our ISO certified factory!

We integrate developing technologies into our facility and continue our investments to increase our quality day by day. Our high-level machine line allows us to do all our material preparation in-house.

In addition, we prime and paint our products in our fully automatic powder coating facility and offer them to our customers.

In our workshop where we can process any desired wood class with customisable material selection, we cut HDPE, HPL etc. materials with our CNC router machines. We take care to provide the best service to our customers by reflecting our quality-oriented production approach to the raw materials and workmanship we use.