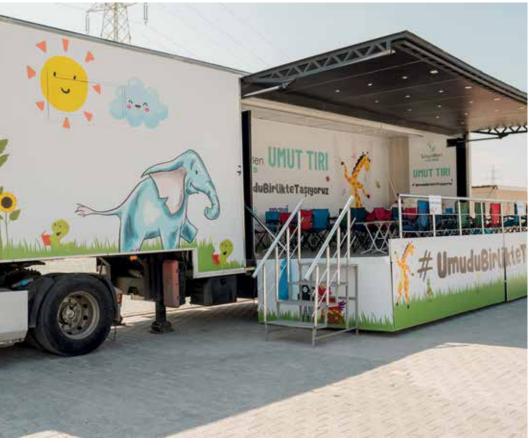

#### **UMUT TIRI**

In this second Umut Tırı route, which we set out under the leadership of Ece Çiftçi and SosyalBen Foundation, we provided access to 2500 children with psycho-support in painting, music, invention, games, sports and creative writing workshops for 60 hours in 10 days in 5 cities.

While Umut Tırı provides psychosocial supportto children affected by the earthquake with workshop programs prepared by expert psychologists, it also creates a safe space where children can socialize. It is of great importance to provide psychological support to children in earthquake areas.