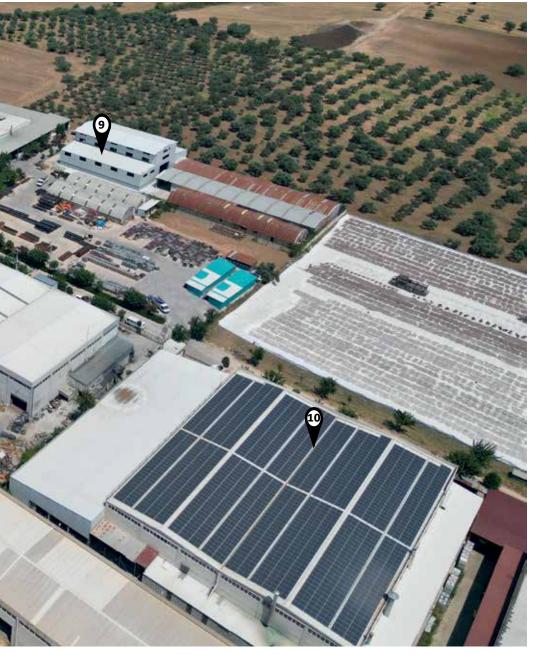

## **CEMER**

- 1 ADMINISTRATIVE BUILDING
- 2 DESIGN OFFICE
- 3 ROTATION- ASEMBLY AREA
- 4 CNC WORK STATION
- 5 SHOWROOM
- 6 PROTOTYPE PRODUCTION
- 7 ARMED ROPES & NET CLIMBERS PRODUCTION
- 8 METAL WORK AND PAINTING AREA
- 9 WELDING AND ASEMBLY AREA
- WOOD WORK AND RECYCLABLE MATERIAL PRODUCTION AREA

#### **CEMER**

Our administrative building is where the management activities of the institution or organization are carried out. Communication technologies, meeting rooms and collaboration areas enable our employees to communicate efficiently. Our sales and export unit is located in our administrative building.

Our center, which has been a corporate member of WDO since 2021 and consists of a total team of 35 people with 23 designers, 9 technicians and 3 support staff. It was presented with the results of the 2021 Performance Index at the 9th R&D and Design Centers and Technology Development Zones Summit organized by the Ministry of Industry and Technology. Our center was awarded the 1st Prize in the Group C category. With the work of Cemer Design Center, 3 patents, 17 utility models, and the design registration of a total of 415 parts, 25 of which are abroad, have been obtained to date.

In our 2600 m2 area, our top-level equipment and professionally trained technicians prepare all parts according to the needs of our designs. We use rotation and injection printing in our designs with more than 1000 molds and complete all quality control and assembly stages before they are shipped.

For the most effective engineering solutions, we complete all our productions in-house in the indispensable part of our designs and engineering studies. In our facility with different machines we solve all our engineering details with our competent technical team, from the manufacturing of our own molds to the most detailed parts used in our products.

Our showroom offers the perfect opportunity to see and experience our urban equipment and playgrounds. Here, you can closely examine the quality of our playgrounds, evaluate our designs and observe our safety standards. You can visit our showroom to experience leadership and excellence in the playgrounds and urban equipment sector.

We carry out all P&D activities in our production facility, which is completely connected to our Design Centre. We continue to improve ourselves every day. In an area of 1,800 square meters, all standard controls, mass production conformity controls and documentation controls are carried out before the new designs are turned into mass production. Our high-tech advanced manufacturing center houses the most competent and extensive 3D printing infrastructure in Turkey.

The ropes we manufacture with our patented rope production method give endless design possibilities to the products. We manufacture and assemble our ropes, the indispensable material of our designs, which we use in different station types in all our designs.

In our 1600 m2 welding and manufacturing workshop, we carry out first class metal manufacturing. We produce all our parts in our cutting-edge facilities with the support of our experienced, fast production team. We carry out all services in-house in our ISO certified factory!

We integrate developing technologies into our facility and continue our investments to increase our quality day by day. Our high-level machine line allows us to do all our material preparation in-house.

In addition, we prime and paint our products in our fully automatic powder coating facility and offer them to our customers.

In our workshop where we can process any desired wood class with customisable material selection, we cut HDPE, HPL etc. materials with our CNC router machines. We take care to provide the best service to our customers by reflecting our quality-oriented production approach to the raw materials and workmanship we use.