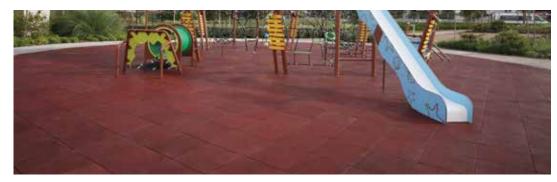

FLOOR APPLICATIONS

With rubber flooring, you can minimize the head injury risks which are caused by falling height in playgrounds.

We can make your ideas into reality.

COMPANY PROFILE