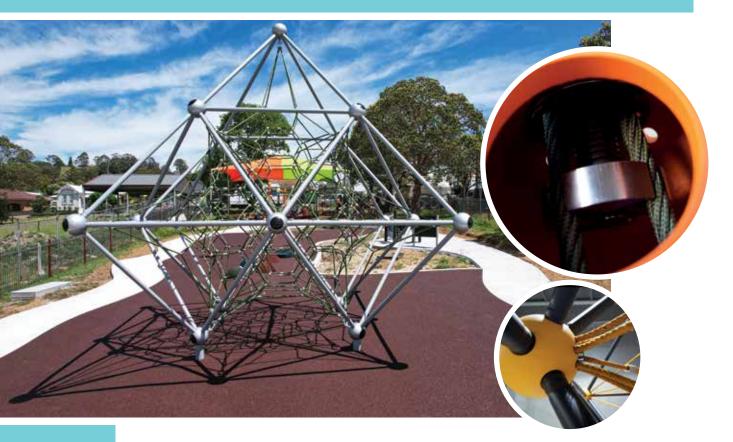

The tensioner sphere we are able to bring the rope to be held and tightened correctly and to the desired voltage, it allow us to produce items that allow children to play in a risk free areas and playgrounds. Those tensioners are used in net climbing, mesh climbing, rope climbing and rope course, which require climbing and holding on tightly.

The main purpose of the invention is to provide a tension sphere system, thanks to its interlocking gear system, it allows more than one tensioning system to be located within the sphere. It also allows the stretching process to be done from the outside. In this way, it provides an easier installation and it prevents the cover from being constantly removed in case of malfunction, preventing possible breakages.