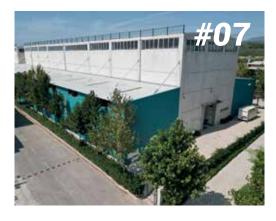

In our 1600 m2 welding and manufacturing workshop, we carry out first class metal manufacturing. We produce all our parts in our cutting-edge facilities with the support of our experienced, fast production team. We carry out all services in-house in our ISO certified factory!

We integrate developing technologies into our facility and continue our investments to increase our quality day by day. Our high-level machine line allows us to do all our material preparation in-house.

In addition, we prime and paint our products in our fully automatic powder coating facility and offer them to our customers.

In our workshop where we can process any desired wood class with customisable material selection, we cut HDPE, HPL etc. materials with our CNC router machines. We take care to provide the best service to our customers by reflecting our quality-oriented production approach to the raw materials and workmanship we use.