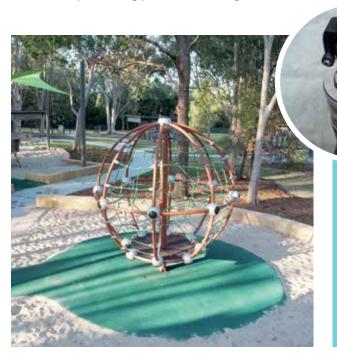

The tensioner sphere we are able to bring the rope to be held and tightened correctly and to the desired voltage, it allow us to produce items that allow children to play in a risk free areas and playgrounds. Those tensioners are used in net climbing, mesh climbing, rope climbing and rope course, which require climbing and holding on tightly.

The main purpose of the invention is to provide a tension sphere system, thanks to its interlocking gear system, it allows more than one tensioning system to be located within the sphere. It also allows the stretching process to be done from the outside. In this way, it provides an easier installation and it prevents the cover from being constantly removed in case of malfunction, preventing possible breakages.