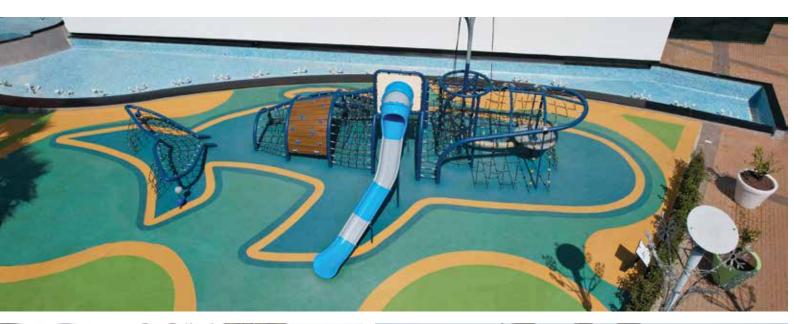

FLOOR APPLICATIONS

With rubber flooring, you can minimize the head injury risks which are caused by falling height in playgrounds.

We can make your ideas into reality.

COMPANY PROFILE