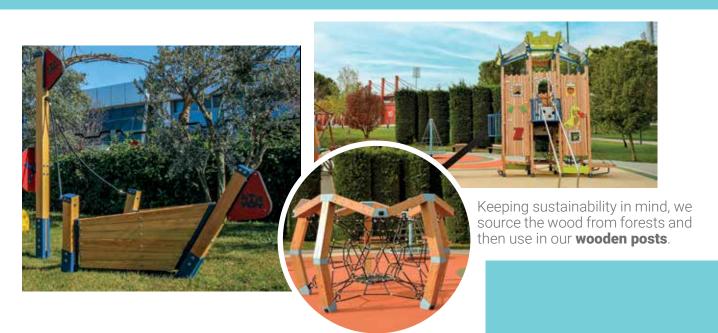

#### OVER 30 YEARS OF EXPERIENCE IN THE PLAYGROUND WORLD

Our quality comes from our experience with the latest technology solution we execute at our facilities and Cemer's armed ropes shall fulfil all the quality and safety requirements for your playgrounds.

Cemer manufactures own armed combination ropes with highest available techniques. These high quality combination ropes are used at all net climbers of the Cemer Playgrounds Ranges.

#### FEATURES OF COMBINATION ROPES;

- Ropes have 6 strands.
- Polyester which is known as the best textile against friction is coated on steel wires.
- Polyester is braided on steel wires for more durable and stronger sub-structere.
- Combination ropes are available with steel and fibre core.
- Ropes are UV Resistant and flame retardant.
- Ropes are tested within EN 1176 for toxicity and have been approved by Intertek.

#### KFY FFATURES

- Each strand is tightly BRAIDED around a galvanized steel wire. This method makes the rope more resistant against early wearing.
- Cemer ropes are made of polyester and are under warranty for 20 years against for breaking and 5 years against wearing.