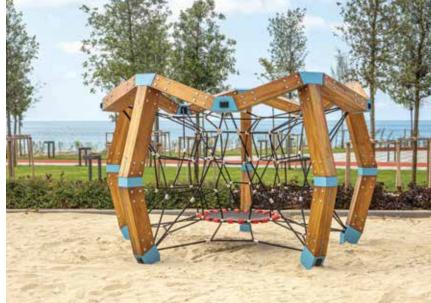

Cemer manufactures own armed combination ropes with highest available techniques. These high quality combination ropes are used at all net climbers of the Cemer Playgrounds Ranges.

#### FEATURES OF COMBINATION ROPES;

- Ropes have 6 strands.
- Polyester which is known as the best textile against friction is coated on steel wires.
- Polyester is braided on steel wires for more durable and stronger sub-structere.
- Combination ropes are available with steel and fibre core.
- Ropes are UV Resistant and flame retardant.
- Ropes are tested within EN 1176 for toxicity and have been approved by Intertek.

#### KFY FFATURES

- Each strand is tightly BRAIDED around a galvanized steel wire. This method makes the rope more resistant against early wearing.
- Cemer ropes are made of polyester and are under warranty for 20 years against for breaking and 5 years against wearing.