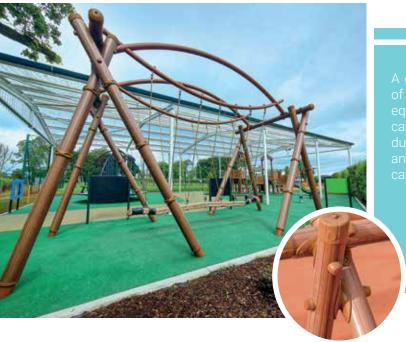

#### OVER 30 YEARS OF EXPERIENCE IN THE PLAYGROUND WORLD

Our quality comes from our experience with the latest technology solution we execute at our facilities and Cemer's armed ropes shall fulfil all the quality and safety requirements for your playgrounds.

Cemer manufactures own armed combination ropes with highest available techniques. These high quality combination ropes are used at all net climbers of the Cemer Playgrounds Ranges.

#### FEATURES OF COMBINATION ROPES;

- Ropes have 6 strands.
- Polyester which is known as the best textile against friction is coated on steel wires.
- Polyester is braided on steel wires for more durable and stronger sub-structere.
- Combination ropes are available with steel and fibre core.
- Ropes are UV Resistant and flame retardant.
- Ropes are tested within EN 1176 for toxicity and have been approved by Intertek.

#### KFY FFATURES

- Each strand is tightly BRAIDED around a galvanized steel wire. This method makes the rope more resistant against early wearing.
- Cemer ropes are made of polyester and are under warranty for 20 years against for breaking and 5 years against wearing.