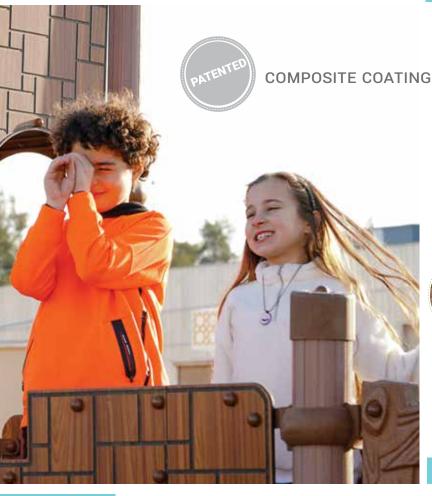

## **ECOLOGICAL PRODUCT RANGE**

**Composite coating** are made not by cutting trees, but by the sawdust produced from scrap wood. This product having wood appearance, while also having higher resistance and eliminating disadvantages of wood in open spaces (water, moisture, lichen, mould, rot, fire, etc.), provides BEST ALTERNATIVE FOR WOOD.

- These products are made not by cutting trees, but by the sawdust produced from scrap wood. This product having wood appearance, while also having higher resistance and eliminating disadvantages of wood in open spaces (water, moisture, lichen, mould, rot, fire, etc.), provides A VERY IMPORTANT ALTERNATIVE FOR WOOD.
- The product is produced with wood fibres (sawdust), 30% of 100% recycled High Density Polyethylene and 15% of binder compound. Wood Composite must not contain plastic derivatives including hazardous materials (PVC, PS and BTA content).
- After completing its useful life, this product can be recycled into raw material or used as a direct raw material in final products like concrete.
- As it is produced from recyclable products it is accepted as a sustainable product.
- The product provides easy installation and resistance against acids.
- The product is anti-bacterial and splinter-proof.