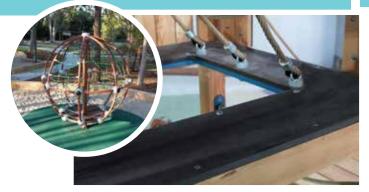

#### OVER 30 YEARS OF EXPERIENCE IN THE PLAYGROUND WORLD

Our quality comes from our experience with the latest technology solution we execute at our facilities and Cemer's armed ropes shall fulfil all the quality and safety requirements for your playgrounds.

Cemer manufactures own armed combination ropes with highest available techniques. These high quality combination ropes are used at all net climbers of the Cemer Playgrounds Ranges.

#### FEATURES OF COMBINATION ROPES;

- Ropes have 6 strands.
- Polyester which is known as the best textile against friction is coated on steel wires.
- Polyester is braided on steel wires for more durable and stronger sub-structere.
- Combination ropes are available with steel and fibre core.
- Ropes are UV Resistant and flame retardant.
- Ropes are tested within EN 1176 for toxicity and have been approved by Intertek.

#### KFY FFATURES

- Each strand is tightly BRAIDED around a galvanized steel wire. This method makes the rope more resistant against early wearing.
- Cemer ropes are made of polyester and are under warranty for 20 years against for breaking and 5 years against wearing.

The tensioner sphere we are able to bring the rope to be held and tightened correctly and to the desired voltage, it allow us to produce items that allow children to play in a risk free areas and playgrounds. Those tensioners are used in net climbing, mesh climbing, rope climbing and rope course, which require climbing and holding on tightly.

The main purpose of the invention is to provide a tension sphere system, thanks to its interlocking gear system, it allows more than one tensioning system to be located within the sphere. It also allows the stretching process to be done from the outside. In this way, it provides an easier installation and it prevents the cover from being constantly removed in case of malfunction, preventing possible breakages.