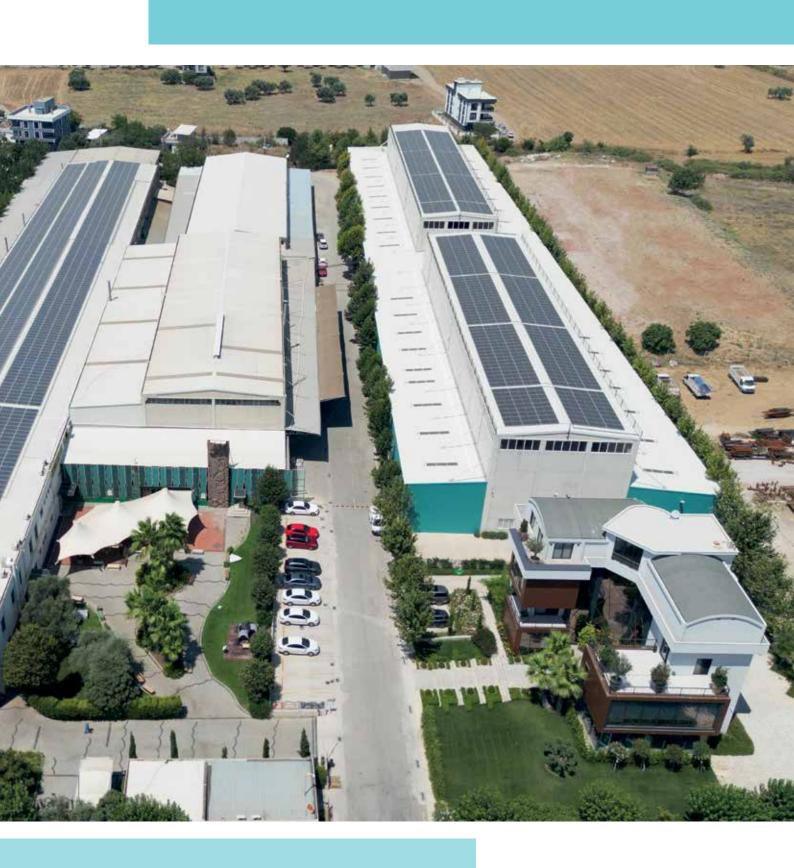

#### **ABOUT US**

Cemer Kent Ekipmanlari San. Tic. A.S., founded in Izmir in 1994, offers service in total area of 55.000 m² with its 300 employees along with its quarter-century experience. It has achieved to become a world's leading brand by creating all the processes from idea to production within its body by means of consciousness of being a leading company in the sector of city equipment and reinforcement materials.

## **CEMER**

- 1 ADMINISTRATIVE BUILDING
- 2 DESIGN OFFICE
- 3 ROTATION- ASEMBLY AREA
- 4 CNC WORK STATION
- 5 SHOWROOM
- 6 PROTOTYPE PRODUCTION
- 7 ARMED ROPES & NET CLIMBERS PRODUCTION
- 8 METAL WORK AND PAINTING AREA
- 9 WELDING AND ASEMBLY AREA
- WOOD WORK AND RECYCLABLE MATERIAL PRODUCTION AREA

#### **CEMER**

Our administrative building is where the management activities of the institution or organization are carried out. Communication technologies, meeting rooms and collaboration areas enable our employees to communicate efficiently. Our sales and export unit is located in our administrative building.