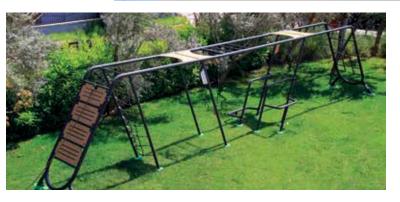

#### OVER 30 YEARS OF EXPERIENCE IN THE PLAYGROUND WORLD

Our quality comes from our experience with the latest technology solution we execute at our facilities and Cemer's armed ropes shall fulfil all the quality and safety requirements for your playgrounds.

Cemer manufactures own armed combination ropes with highest available techniques. These high quality combination ropes are used at all net climbers of the Cemer Playgrounds Ranges.

#### FEATURES OF COMBINATION ROPES;

- Ropes have 6 strands.
- Polyester which is known as the best textile against friction is coated on steel wires.
- Polyester is braided on steel wires for more durable and stronger sub-structere.
- Combination ropes are available with steel and fibre core.
- Ropes are UV Resistant and flame retardant.
- Ropes are tested within EN 1176 for toxicity and have been approved by Intertek.

#### KFY FFATURES

- Each strand is tightly BRAIDED around a galvanized steel wire. This method makes the rope more resistant against early wearing.
- Cemer ropes are made of polyester and are under warranty for 20 years against for breaking and 5 years against wearing.