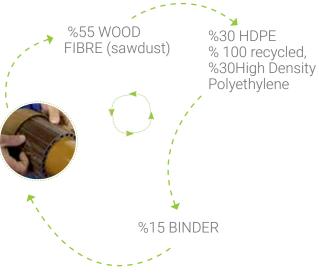

- These products are made not by cutting trees, but by the sawdust produced from scrap wood. This product having wood appearance, while also having higher resistance and eliminating disadvantages of wood in open spaces (water, moisture, lichen, mould, rot, fire, etc.), provides A VERY IMPORTANT ALTERNATIVE FOR WOOD.
- The product is produced with wood fibres (sawdust), 30% of 100% recycled High Density Polyethylene and 15% of binder compound. Wood Composite must not contain plastic derivatives including hazardous materials (PVC, PS and BTA content).
- After completing its useful life, this product can be recycled into raw material or used as a direct raw material in final products like concrete.
- As it is produced from recyclable products it is accepted as a sustainable product.
- The product provides easy installation and resistance against acids.
- The product is anti-bacterial and splinter-proof.