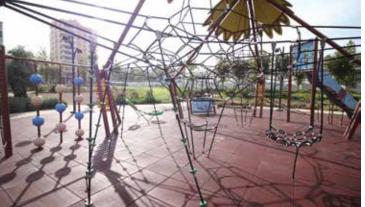

FLOOR APPLICATIONS

With rubber flooring, you can minimize the head injury risks which are caused by falling height in playgrounds.

We can make your ideas into reality.

COMPANY PROFILE