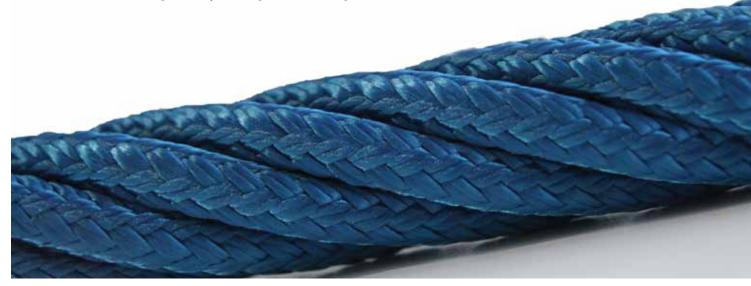

#### OVER 30 YEARS OF EXPERIENCE IN THE PLAYGROUND WORLD

Our quality comes from our experience with the latest technology solution we execute at our facilities and Cemer's armed ropes shall fulfil all the quality and safety requirements for your playgrounds.

Cemer manufactures own armed combination ropes with highest available techniques. These high quality combination ropes are used at all net climbers of the Cemer Playgrounds Ranges.

#### FEATURES OF COMBINATION ROPES;

- Ropes have 6 strands.
- Polyester which is known as the best textile against friction is coated on steel wires.
- Polyester is braided on steel wires for more durable and stronger sub-structere.
- Combination ropes are available with steel and fibre core.
- Ropes are UV Resistant and flame retardant.
- Ropes are tested within EN 1176 for toxicity and have been approved by Intertek.

#### KFY FFATURES

- Each strand is tightly BRAIDED around a galvanized steel wire. This method makes the rope more resistant against early wearing.
- Cemer ropes are made of polyester and are under warranty for 20 years against for breaking and 5 years against wearing.