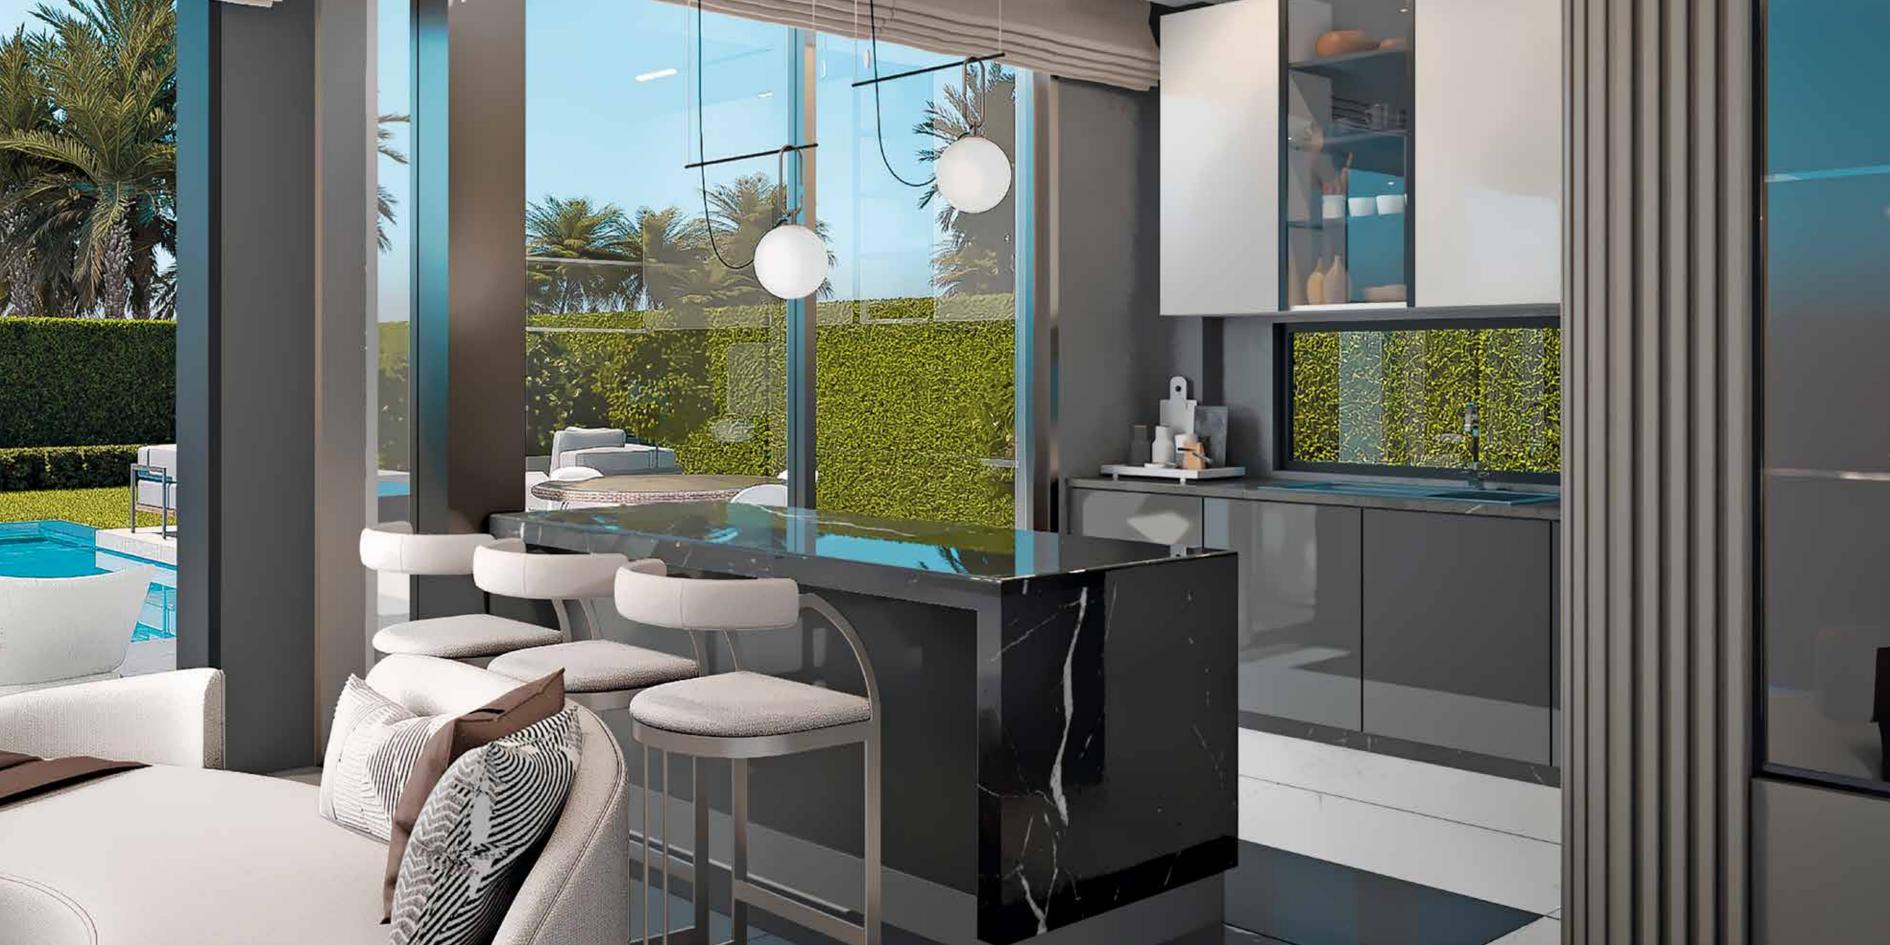

## GROUND——Floor Plan

1. ENTRANCE 3.95 m<sup>2</sup>

2. BATHROOM 4.03 m<sup>2</sup>

3. LIVING SPACE 35.08 m<sup>2</sup>

4. VERANDA 20.11 m<sup>2</sup>

NET AREA 63.17 m<sup>2</sup>

TOTAL NET AREA

115.88 m²