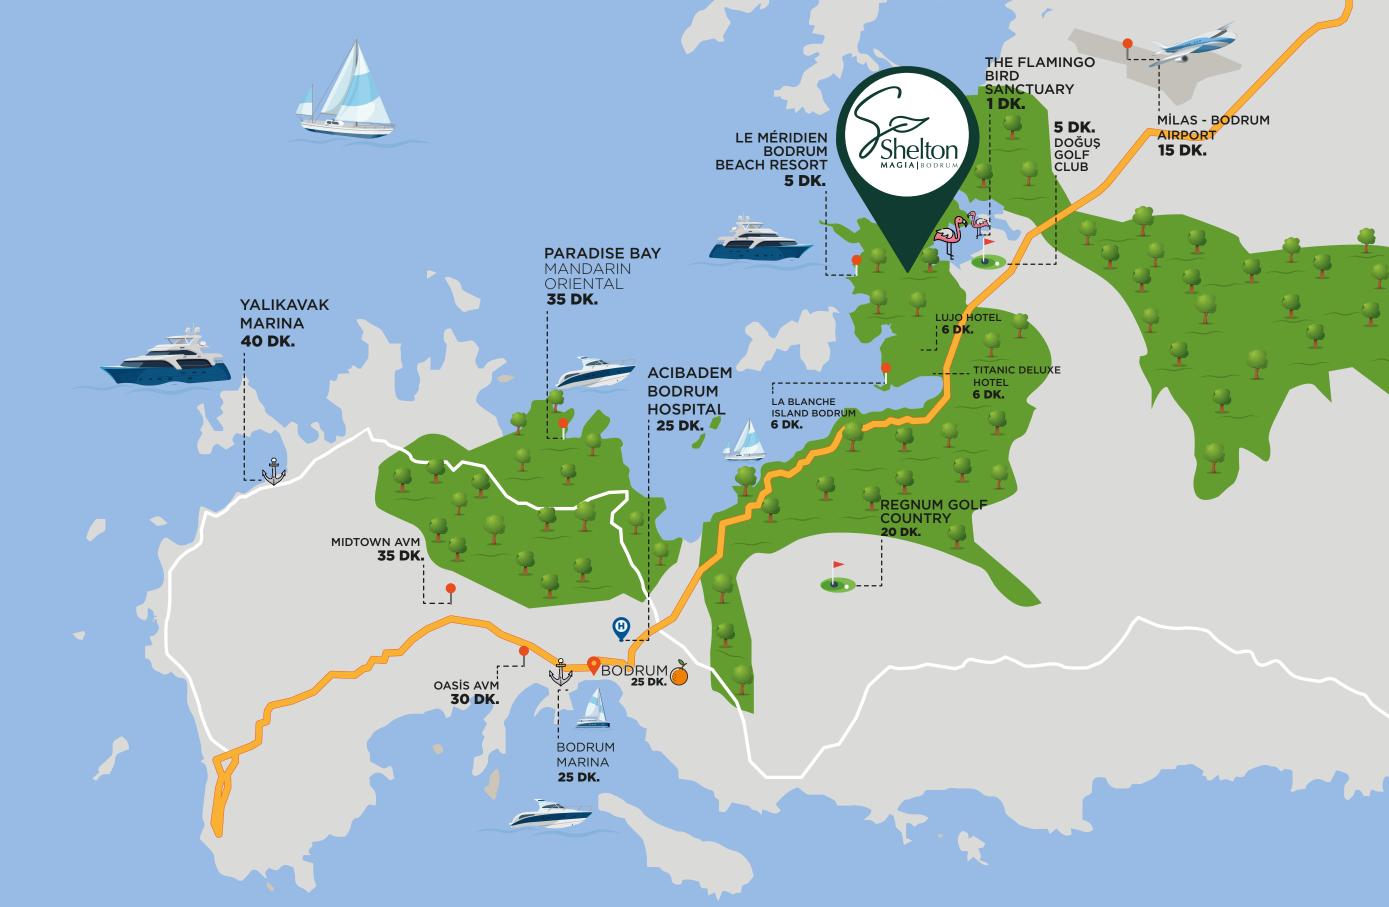

# Near, IF YOU WISH Rar

As close as you can reach everywhere easily, so far from the chaos of the city... The distances are shaped according to your wishes in Shelton Magia since it is 15 minutes to the airport, 25 minutes to Bodrum city center, and only 1 minute to Flamingo Bird Sanctuary.