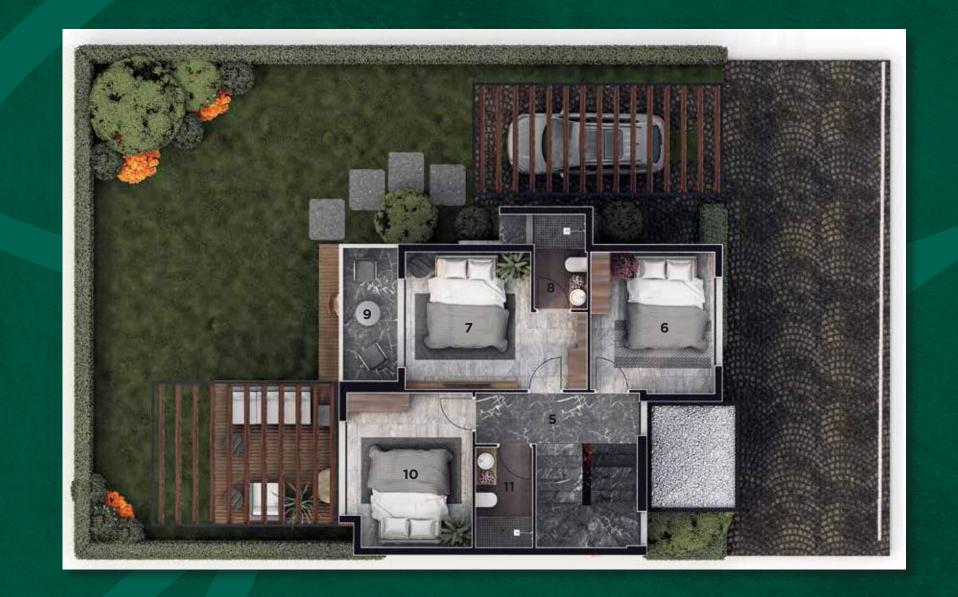

## Floor Plan

5. HALL 5.02 m<sup>2</sup>

6. ROOM 10.30 m<sup>2</sup>

7. ROOM 14.09 m<sup>2</sup>

8. BATHROOM

3.50 m<sup>2</sup>

9. BALCONY

5.50 m<sup>2</sup>

10. ROOM

10.80 m<sup>2</sup>

11. BATHROOM 3.50 m<sup>2</sup>

NET AREA

52.71 m<sup>2</sup>

TOTAL NET AREA

115.88 m²

TOTAL GROSS AREA