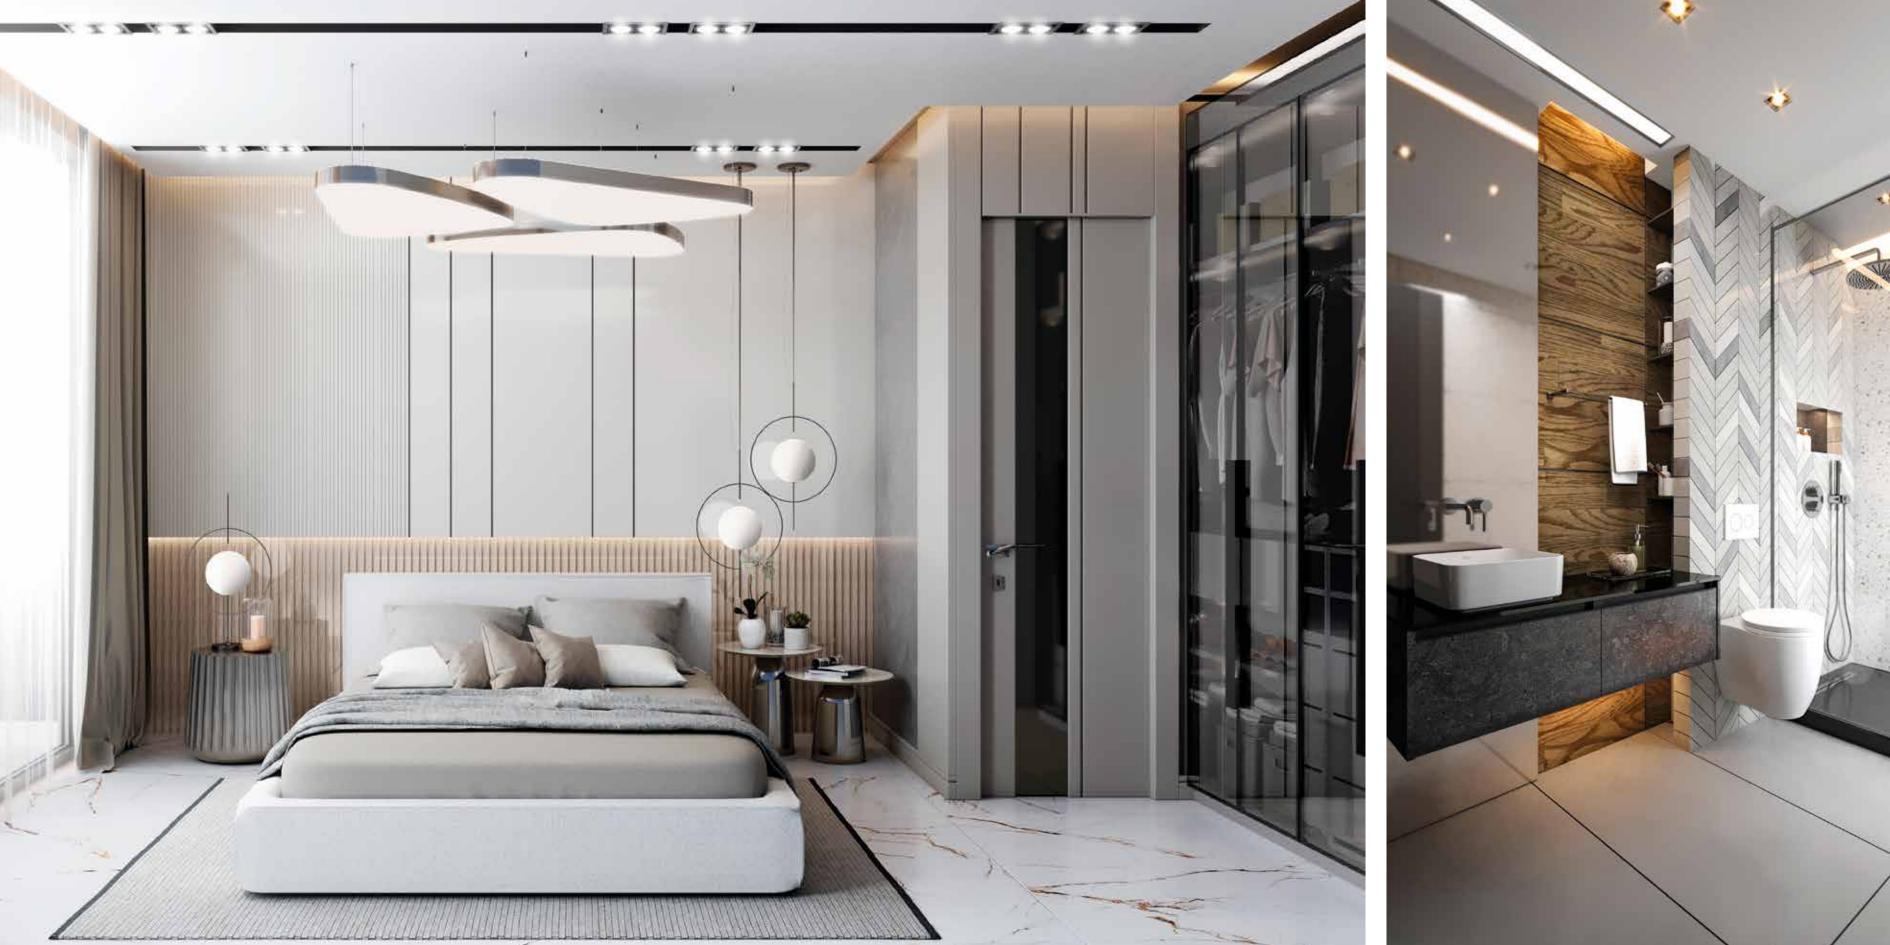

## GROUND——Floor Plan

1. ENTRANCE 3.95 m<sup>2</sup>

2. BATHROOM 4.03 m<sup>2</sup>

3. LIVING SPACE 35.08 m<sup>2</sup>

4. VERANDA 20.11 m<sup>2</sup>

NET AREA 63.17 m<sup>2</sup>

TOTAL NET AREA

115.88 m²

## Floor Plan

5. HALL 5.02 m<sup>2</sup>

6. ROOM 10.30 m<sup>2</sup>

7. ROOM 14.09 m<sup>2</sup>

8. BATHROOM

3.50 m<sup>2</sup>

9. BALCONY

5.50 m<sup>2</sup>

10. ROOM

10.80 m<sup>2</sup>

11. BATHROOM 3.50 m<sup>2</sup>

NET AREA

52.71 m<sup>2</sup>

TOTAL NET AREA

115.88 m²

TOTAL GROSS AREA