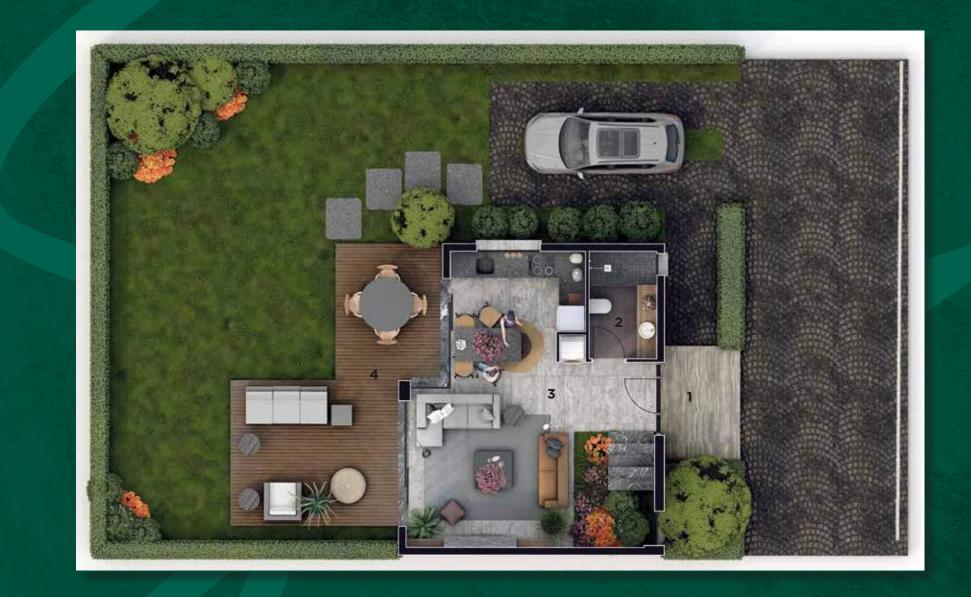

## GROUND——Floor Plan

1. ENTRANCE 3.95 m<sup>2</sup>

2. BATHROOM 4.03 m<sup>2</sup>

3. LIVING SPACE 35.08 m<sup>2</sup>

4. VERANDA 20.11 m<sup>2</sup>

NET AREA 63.17 m<sup>2</sup>

TOTAL NET AREA

115.88 m²

TOTAL GROSS AREA:

140.35 m²