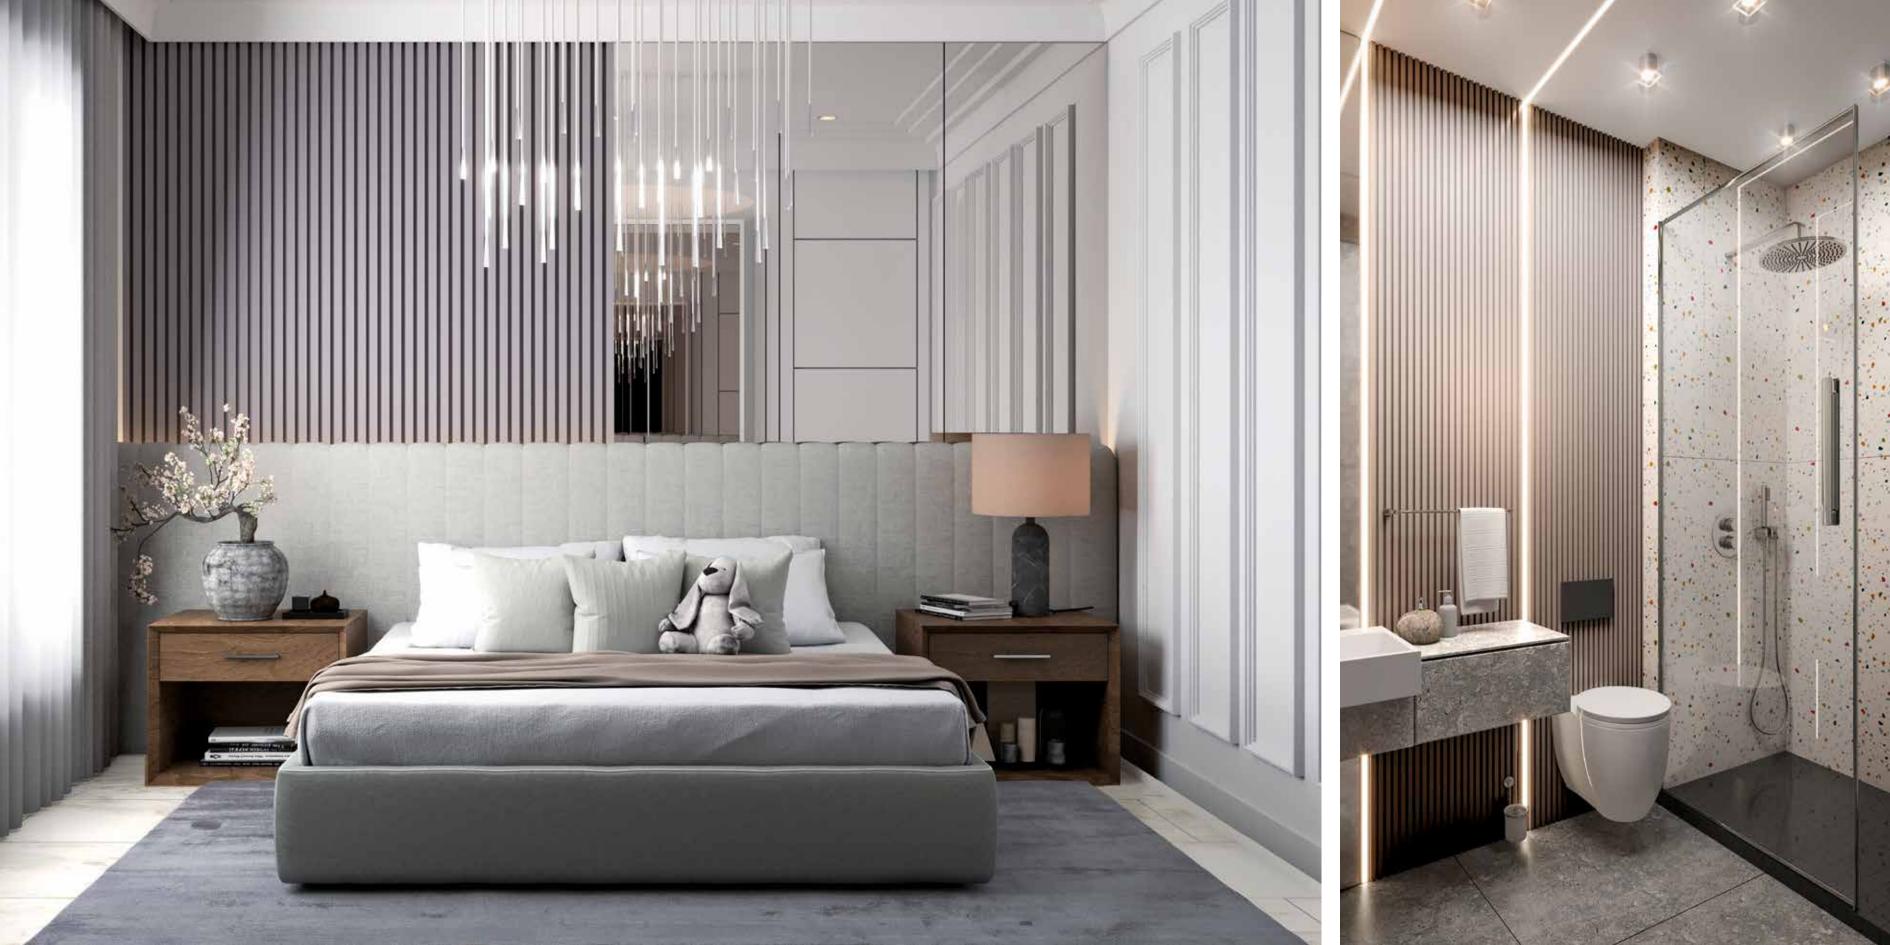

## GROUND——Floor Plan

1. ENTRANCE 3.95 m<sup>2</sup>

2. BATHROOM 4.03 m<sup>2</sup>

3. LIVING SPACE 35.08 m<sup>2</sup>

4. VERANDA 20.11 m<sup>2</sup>

NET AREA 63.17 m<sup>2</sup>

TOTAL NET AREA

115.88 m²

## Floor Plan

5. HALL 5.02 m<sup>2</sup>

6. ROOM 10.30 m<sup>2</sup>

7. ROOM 14.09 m<sup>2</sup>

8. BATHROOM

3.50 m<sup>2</sup>

9. BALCONY

5.50 m<sup>2</sup>

10. ROOM

10.80 m<sup>2</sup>

11. BATHROOM 3.50 m<sup>2</sup>

NET AREA

52.71 m<sup>2</sup>

TOTAL NET AREA

115.88 m²

TOTAL GROSS AREA