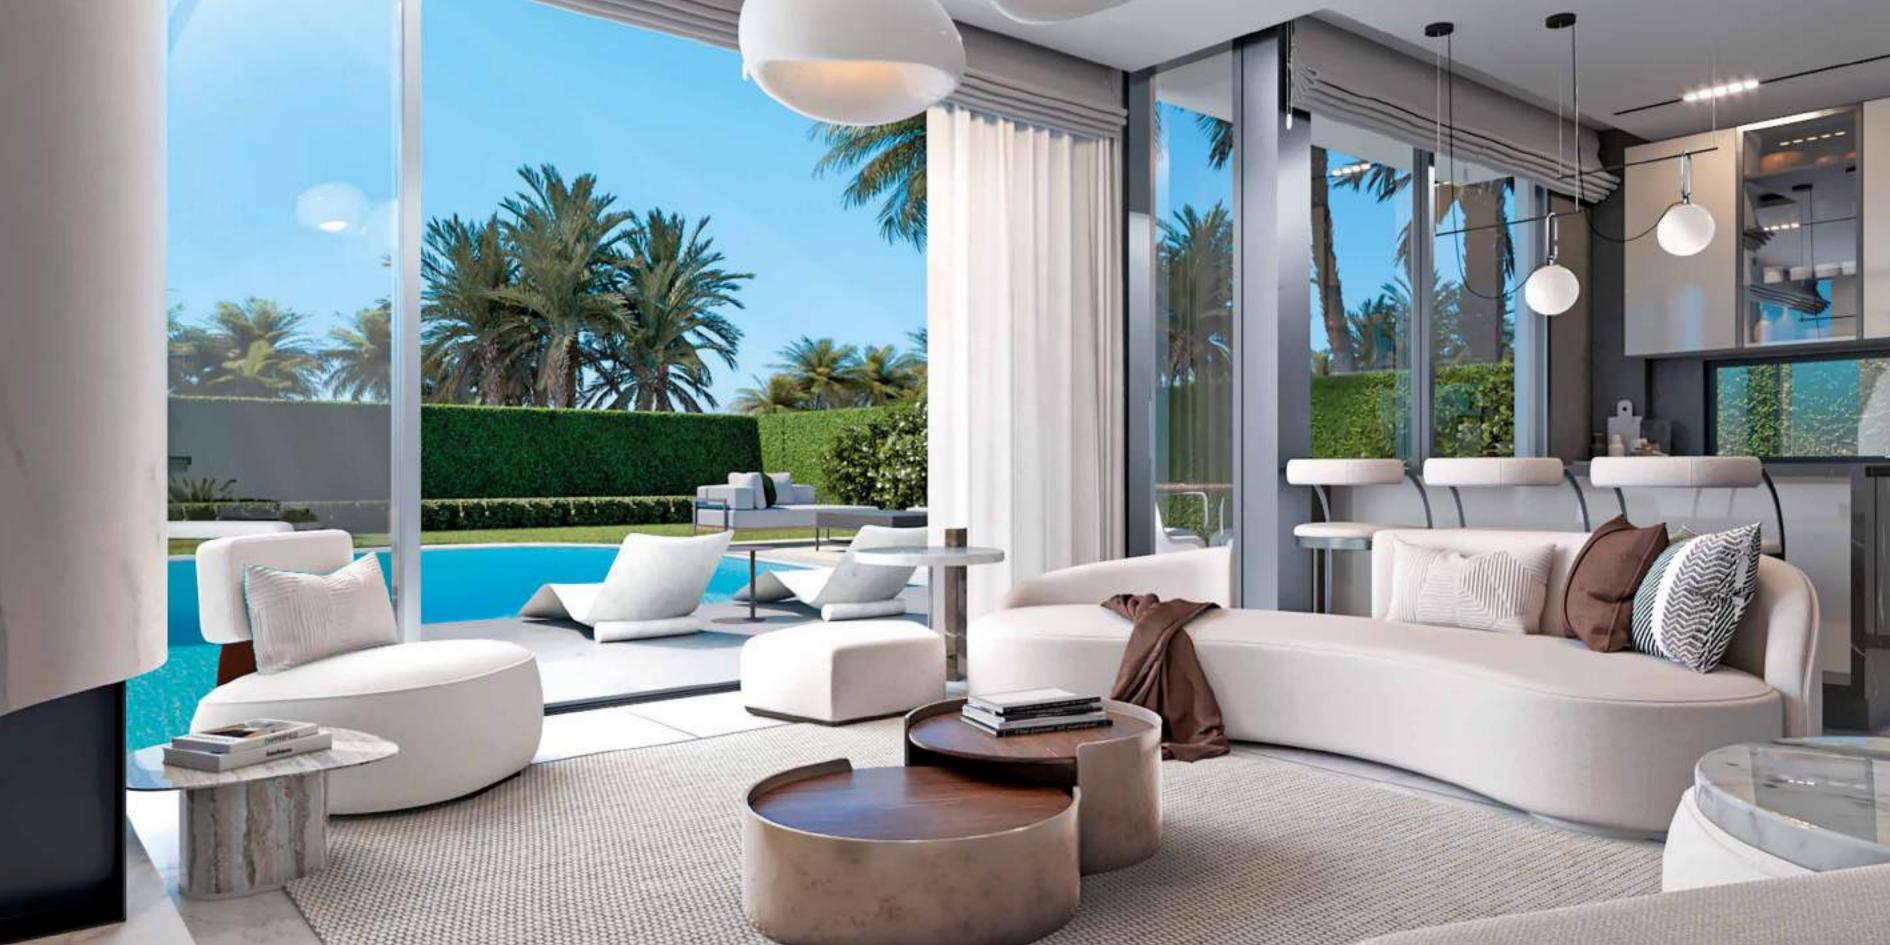

## GROUND——Floor Plan

1. ENTRANCE 3.95 m<sup>2</sup>

2. BATHROOM 4.03 m<sup>2</sup>

3. LIVING SPACE 35.08 m<sup>2</sup>

4. VERANDA 20.11 m<sup>2</sup>

NET AREA 63.17 m<sup>2</sup>

TOTAL NET AREA

115.88 m²

TOTAL GROSS AREA:

140.35 m²