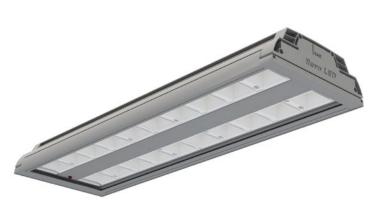

- •Dry Type Transformers
- Power Transformers
- Distribution Transformers





### **Busbar Power Distribution Systems**

OnTrust

• Lighting Busbar: 25A to 40A to 63A

• Power Busbar : 100A to 6300A

Medium Voltage Busbar: 12Kv to 24Kv



# OnTrust

### Cable Management Systems

- Metalic Cable Tray, Cable Ladder, Wire Mesh Tray
- GRP-FRP Cable Tray& Ladder
- Pvc- Plastic Trunking Type Cable Trays

















# Mechanical Support System

- C-H-U Profiles
- · H & I Beam
- Wall Hangers
- Ceiling Hangers
- Ground Hangers
- Pipe Clamps
- All special design steel work.





#### Montageband-Lochband Fixing Stripe













info@ontrusts.com

### **Earthing and Lightning Protection**















# Underfloor Box & Desktop Solutions





OnTrust



## Lighting Fixture





OnTrust



















()nTrust



### Hardwares













info@ontrusts.com

#### Solar Power Plant Solutions



- Solar Panels
- Solar Cables (4mm²-6mm²)
- Solar Support System(Ground-Roof)
- Inverters









#### Reason to Choose OnTrust Services

Save Your Time: By getting services from us you will save extra time because chance to find everything from one source.

**Everything in One Box:** Being working with us will provide to find the best quality products with optimum price and high-level quality to your address advantages.

**Save Your Money:** With the help of huge production network, we will be able to provide our services with best prices by analyze them with our professional team.

Flexibility: Our independent organisation not only help you for standard request but also will be