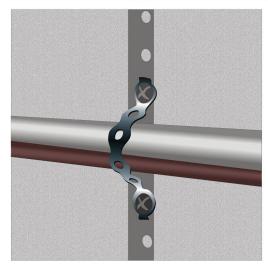

# Mechanical Support System

- C-H-U Profiles
- · H & I Beam
- Wall Hangers
- Ceiling Hangers
- Ground Hangers
- Pipe Clamps
- All special design steel work.