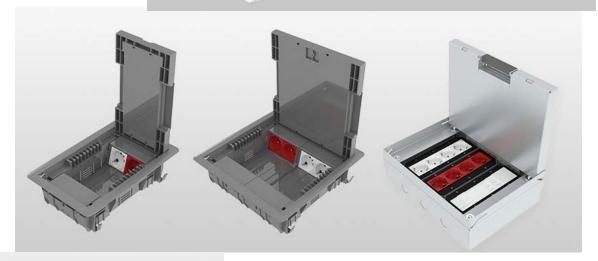

#### **Transformers**

- •Oil Type Transformers
- •Dry Type Transformers
- Power Transformers
- Distribution Transformers





### **Busbar Power Distribution Systems**

OnTrust

• Lighting Busbar: 25A to 40A to 63A

• Power Busbar : 100A to 6300A

Medium Voltage Busbar: 12Kv to 24Kv



# OnTrust

### Cable Management Systems

- Metalic Cable Tray, Cable Ladder, Wire Mesh Tray
- GRP-FRP Cable Tray& Ladder
- Pvc- Plastic Trunking Type Cable Trays

















# Mechanical Support System

- C-H-U Profiles
- · H & I Beam
- Wall Hangers
- Ceiling Hangers
- Ground Hangers
- Pipe Clamps
- All special design steel work.





#### Montageband-Lochband Fixing Stripe













info@ontrusts.com

### **Earthing and Lightning Protection**















# Underfloor Box & Desktop Solutions





OnTrust



## Lighting Fixture





OnTrust



















()nTrust



### Hardwares













info@ontrusts.com

#### Solar Power Plant Solutions



- Solar Panels
- Solar Cables (4mm²-6mm²)
- Solar Support System(Ground-Roof)
- Inverters









#### Reason to Choose OnTrust Services

Save Your Time: By getting services from us you will save extra time because chance to find everything from one source.

**Everything in One Box:** Being working with us will provide to find the best quality products with optimum price and high-level quality to your address advantages.

**Save Your Money:** With the help of huge production network, we will be able to provide our services with best prices by analyze them with our professional team.

Flexibility: Our independent organisation not o