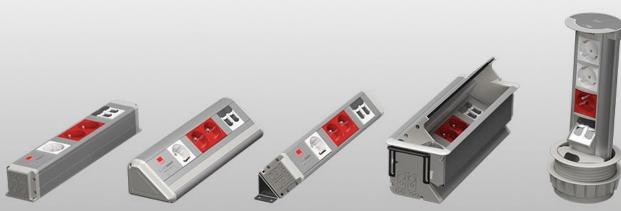

nsformers**

- •Oil Type Transformers
- •Dry Type Transformers
- Power Transformers
- Distribution Transformers





### **Busbar Power Distribution Systems**

OnTrust

• Lighting Busbar: 25A to 40A to 63A

• Power Busbar : 100A to 6300A

Medium Voltage Busbar: 12Kv to 24Kv



# OnTrust

### Cable Management Systems

- Metalic Cable Tray, Cable Ladder, Wire Mesh Tray
- GRP-FRP Cable Tray& Ladder
- Pvc- Plastic Trunking Type Cable Trays

















# Mechanical Support System

- C-H-U Profiles
- · H & I Beam
- Wall Hangers
- Ceiling Hangers
- Ground Hangers
- Pipe Clamps
- All special design steel work.





#### Montageband-Lochband Fixing Stripe













info@ontrusts.com

### **Earthing and Lightning Protection**















# Underfloor Box & Desktop Solutions





OnTrust



## Lighting Fixture





OnTrust



















()nTrust



### Hardwares













info@ontrusts.com

#### Solar Power Plant Solutions



- Solar Panels
- Solar Cables (4mm²-6mm²)
- Solar Support System(Ground-Roof)
- Inverters









#### Reason to Choose OnTrust Services

Save Your Time: By getting services from us you will save extra time because chance to find everything from one source.

**Everything in One Box:** Being working with us will provide to find the best quality products with optimum price and high-level quality to your address advantages.

**Save Your Money:** With the help of huge production network, we will be able to provide our services with best prices by analyze them with our professional team.

Flexibility: Our independent organisation not only help you