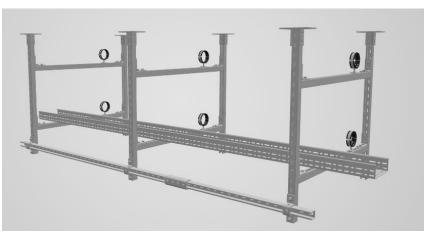

# Mechanical Support System

- C-H-U Profiles
- · H & I Beam
- Wall Hangers
- Ceiling Hangers
- Ground Hangers
- Pipe Clamps
- All special design steel work.