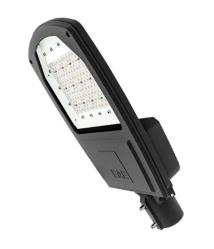

s
- •Dry Type Transformers
- Power Transformers
- Distribution Transformers





### **Busbar Power Distribution Systems**

OnTrust

• Lighting Busbar: 25A to 40A to 63A

• Power Busbar : 100A to 6300A

Medium Voltage Busbar: 12Kv to 24Kv



# OnTrust

### Cable Management Systems

- Metalic Cable Tray, Cable Ladder, Wire Mesh Tray
- GRP-FRP Cable Tray& Ladder
- Pvc- Plastic Trunking Type Cable Trays

















# Mechanical Support System

- C-H-U Profiles
- · H & I Beam
- Wall Hangers
- Ceiling Hangers
- Ground Hangers
- Pipe Clamps
- All special design steel work.





#### Montageband-Lochband Fixing Stripe













info@ontrusts.com

### **Earthing and Lightning Protection**















# Underfloor Box & Desktop Solutions





OnTrust



## Lighting Fixture





OnTrust



















()nTrust



### Hardwares













info@ontrusts.com

#### Solar Power Plant Solutions



- Solar Panels
- Solar Cables (4mm²-6mm²)
- Solar Support System(Ground-Roof)
- Inverters









#### Reason to Choose OnTrust Services

Save Your Time: By getting services from us you will save extra time because chance to find everything from one source.

**Everything in One Box:** Being working with us will provide to find the best quality products with optimum price and high-level quality to your address advantages.

**Save Your Money:** With the help of huge production network, we will be able to provide our services with best prices by analyze them with our professional team.

Flexibility: Our independent organisation not only help you for standard request but also will b