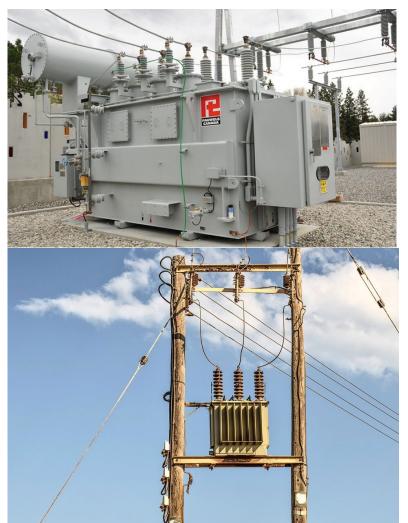

#### **Transformers**

- •Oil Type Transformers
- •Dry Type Transformers
- Power Transformers
- Distribution Transformers