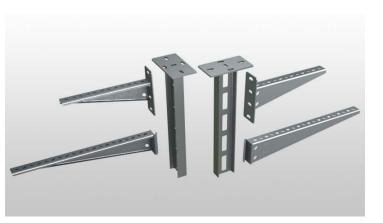

# Mechanical Support System

- C-H-U Profiles
- · H & I Beam
- Wall Hangers
- Ceiling Hangers
- Ground Hangers
- Pipe Clamps
- All special design steel work.