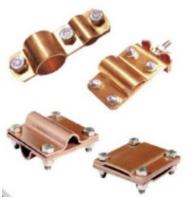

Portable Generators for Lighting









#### **Transformers**

- •Oil Type Transformers
- •Dry Type Transformers
- Power Transformers
- Distribution Transformers





### **Busbar Power Distribution Systems**

OnTrust

• Lighting Busbar: 25A to 40A to 63A

• Power Busbar : 100A to 6300A

Medium Voltage Busbar: 12Kv to 24Kv



# OnTrust

### Cable Management Systems

- Metalic Cable Tray, Cable Ladder, Wire Mesh Tray
- GRP-FRP Cable Tray& Ladder
- Pvc- Plastic Trunking Type Cable Trays

















# Mechanical Support System

- C-H-U Profiles
- · H & I Beam
- Wall Hangers
- Ceiling Hangers
- Ground Hangers
- Pipe Clamps
- All special design steel work.





#### Montageband-Lochband Fixing Stripe













info@ontrusts.com

### **Earthing and Lightning Protection**















# Underfloor Box & Desktop Solutions





OnTrust



## Lighting Fixture





OnTrust



















()nTrust



### Hardwares













info@ontrusts.com

#### Solar Power Plant Solutions



- Solar Panels
- Solar Cables (4mm²-6mm²)
- Solar Support System(Ground-Roof)
- Inverters









#### Reason to Choose OnTrust Services

Save Your Time: By getting services from us you will save extra time because chance to find everything from one source.

**Everything in One Box:** Being working with us will provide to find the best quality products with optimum price and high-level quality to your address advantages.

**Save Your Money:** With the help of huge production network, we will be able to provide our services with best prices by analyze them with our professional team.

Flexibi