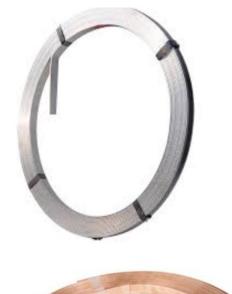

nerators
- Portable Generators for Lighting









#### **Transformers**

- •Oil Type Transformers
- •Dry Type Transformers
- Power Transformers
- Distribution Transformers





### **Busbar Power Distribution Systems**

OnTrust

• Lighting Busbar: 25A to 40A to 63A

• Power Busbar : 100A to 6300A

Medium Voltage Busbar: 12Kv to 24Kv



# OnTrust

### Cable Management Systems

- Metalic Cable Tray, Cable Ladder, Wire Mesh Tray
- GRP-FRP Cable Tray& Ladder
- Pvc- Plastic Trunking Type Cable Trays

















# Mechanical Support System

- C-H-U Profiles
- · H & I Beam
- Wall Hangers
- Ceiling Hangers
- Ground Hangers
- Pipe Clamps
- All special design steel work.





#### Montageband-Lochband Fixing Stripe













info@ontrusts.com

### **Earthing and Lightning Protection**















# Underfloor Box & Desktop Solutions





OnTrust



## Lighting Fixture





OnTrust



















()nTrust



### Hardwares













info@ontrusts.com

#### Solar Power Plant Solutions



- Solar Panels
- Solar Cables (4mm²-6mm²)
- Solar Support System(Ground-Roof)
- Inverters









#### Reason to Choose OnTrust Services

Save Your Time: By getting services from us you will save extra time because chance to find everything from one source.

**Everything in One Box:** Being working with us will provide to find the best quality products with optimum price and high-level quality to your address advantages.

**Save Your Money:** With the help of huge production network, we will be able to provide our services with best prices by analyze them with our professional team