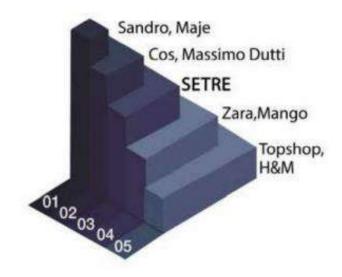

#### WHERE DOES SETRE STAND IN THE FASHION WORLD?

ACCORDING TO PRODUCT-QUALTIY AND RANGE

ACCORDING TO PRICE LEVEL

Setre is a rising star in Fashion industry as an affordable clothing brand for woman thank to its World standart quality in terms of material, design and workmanship.