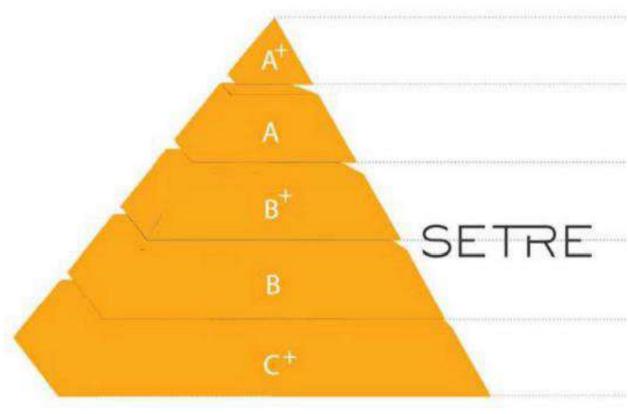

#### WHERE DOES SETRE STAND IN THE FASHION WORLD?

ACCORDING TO PRODUCT-QUALTIY AND RANGE

ACCORDING TO PRICE LEVEL

Setre is a rising star in Fashion industry as an affordable clothing brand for woman thank to its World standart quality in terms of material, design and workmanship.

While providing quality with coast effective prices, Setre offers advantages for both the customers and partners.