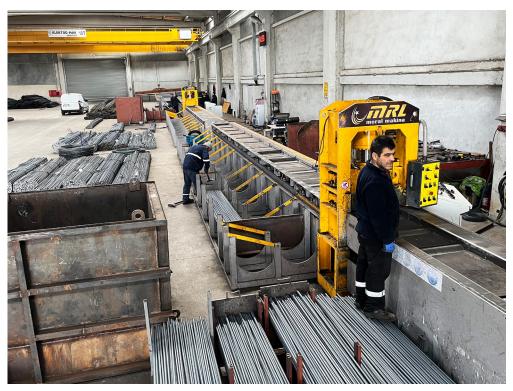

## **MRL 5000 REBAR SHEAR LINE**

- It works with a total of 40kw electrical power, 7 bar air power.
- The total length is 19 meters, with a 12 m feeding table, 11 m chain stand, 1 m cutting unit, and 6 m measuring stand.
- The machine consists of 4 parts.

  Thanks to the plug-in electrical wiring system,
  assembly and disassembly processes are quite simple.
- Assembly and disassembly processes take a maximum of two hours while the machine is being moved to another area.
- Thanks to easily available spare parts for our machine; It has easy maintenance and repair possibilities.
- The machine can cut an average of 50 tons of rebar with two people per day.
- The machine can work outdoors, in severe climatic conditions.
- It has a stocking capacity in 6 different stock sections after cutting irons of different lengths and diameters.