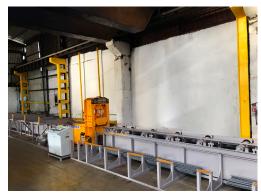

## **MRL 5000 REBAR SHEAR LINE**

- It works with a total of 40kw electrical power, 7 bar air power.
- The total length is 19 meters, with a 12 m feeding table, 11 m chain stand, 1 m cutting unit, and 6 m measuring stand.
- The machine consists of 4 parts.

  Thanks to the plug-in electrical wiring system,
  assembly and disassembly processes are quite simple.
- Assembly and disassembly processes take a maximum of two hours while the machine is being moved to another area.
- Thanks to easily available spare parts for our machine; It has easy maintenance and repair possibilities.
- The machine can cut an average of 50 tons of rebar with two people per day.
- The machine can work outdoors, in severe climatic conditions.
- It has a stocking capacity in 6 different stock sections after cutting irons of different lengths and diameters.