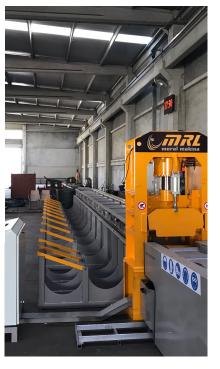

## **MRL 5000 REBAR SHEAR LINE**

- It works with a total of 40kw electrical power, 7 bar air power.
- The total length is 19 meters, with a 12 m feeding table, 11 m chain stand, 1 m cutting unit, and 6 m measuring stand.
- The machine consists of 4 parts.

  Thanks to the plug-in electrical wiring system,
  assembly and disassembly processes are quite simple.
- Assembly and disassembly processes take a maximum of two hours while the machine is being moved to another area.
- Thanks to easily available spare parts for our machine; It has easy maintenance and repair possibilities.
- The machine can cut an average of 50 tons of rebar with two people per day.
- The machine can work outdoors, in severe climatic conditions.
- It has a stocking capacity in 6 different stock sections after cutting irons of different lengths and diameters.