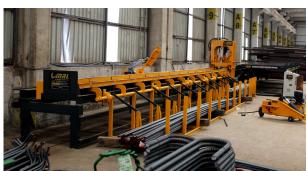

## **MRL 5000 REBAR SHEAR LINE**

- It works with a total of 40kw electrical power, 7 bar air power.
- The total length is 19 meters, with a 12 m feeding table, 11 m chain stand, 1 m cutting unit, and 6 m measuring stand.
- The machine consists of 4 parts.

  Thanks to the plug-in electrical wiring system,
  assembly and disassembly processes are quite simple.
- Assembly and disassembly processes take a maximum of two hours while the machine is being moved to another area.
- Thanks to easily available spare parts for our machine; It has easy maintenance and repair possibilities.
- The machine can cut an average of 50 tons of rebar with two people per day.
- The machine can work outdoors, in severe climatic conditions.
- It has a stocking capacity in 6 different stock sections after cutting irons of different lengths and diameters.