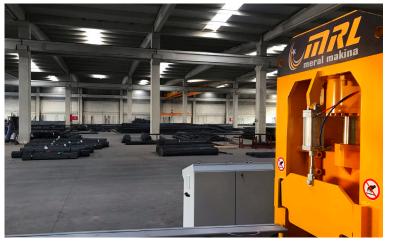

## **MRL 5000 REBAR SHEAR LINE**

- It works with a total of 40kw electrical power, 7 bar air power.
- The total length is 19 meters, with a 12 m feeding table, 11 m chain stand, 1 m cutting unit, and 6 m measuring stand.
- The machine consists of 4 parts.

  Thanks to the plug-in electrical wiring system,
  assembly and disassembly processes are quite simple.
- Assembly and disassembly processes take a maximum of two hours while the machine is being moved to another area.
- Thanks to easily available spare parts for our machine; It has easy maintenance and repair possibilities.
- The machine can cut an average of 50 tons of rebar with two people per day.
- The machine can work outdoors, in severe climatic conditions.
- It has a stocking capacity in 6 different stock sections after cutting irons of different lengths and diameters.