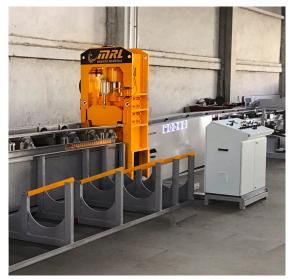

## **MRL 5000 REBAR SHEAR LINE**

- It works with a total of 40kw electrical power, 7 bar air power.
- The total length is 19 meters, with a 12 m feeding table, 11 m chain stand, 1 m cutting unit, and 6 m measuring stand.
- The machine consists of 4 parts.

  Thanks to the plug-in electrical wiring system,
  assembly and disassembly processes are quite simple.
- Assembly and disassembly processes take a maximum of two hours while the machine is being moved to another area.
- Thanks to easily available spare parts for our machine; It has easy maintenance and repair possibilities.
- The machine can cut an average of 50 tons of rebar with two people per day.
- The machine can work outdoors, in severe climatic conditions.
- It has a stocking capacity in 6 different stock sections after cutting irons of different lengths and diameters.