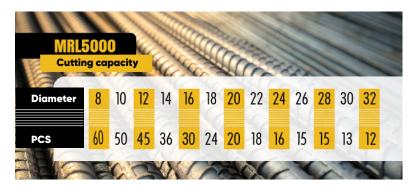

## MRL 5000 Rebar Shear Line

## **MRL 5000 REBAR SHEAR LINE**

- It works with a total of 40kw electrical power, 7 bar air power.
- The total length is 19 meters, with a 12 m feeding table, 11 m chain stand, 1 m cutting unit, and 6 m measuring stand.
- The machine consists of 4 parts.