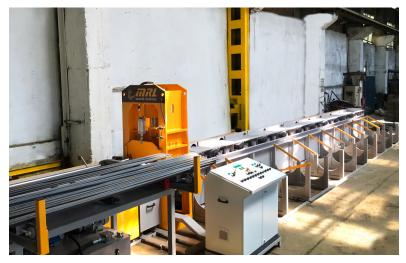

## **MRL 5000 REBAR SHEAR LINE**

- It works with a total of 40kw electrical power, 7 bar air power.
- The total length is 19 meters, with a 12 m feeding table, 11 m chain stand, 1 m cutting unit, and 6 m measuring stand.
- The machine consists of 4 parts.

  Thanks to the plug-in electrical wiring system,
  assembly and disassembly processes are quite simple.
- Assembly and disassembly processes take a maximum of two hours while the machine is being moved to another area.
- Thanks to easily available spare parts for our machine; It has easy maintenance and repair possibilities.
- The machine can cut an average of 50 tons of rebar with two people per day.
- The machine can work outdoors, in severe climatic conditions.
- It has a stocking capacity in 6 different stock sections after cutting irons of different lengths and diameters.