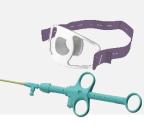

#### **ENDOSCOPY ACCESSORIES**

- Government supported Projects:
- Balloon Catheter
- Sphincterotom