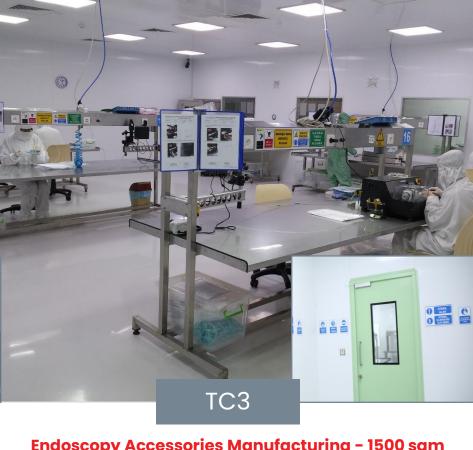

#### Endoscopy Accessories Manufacturing - 1500 sqm

- Class D Clean Room Man. Area
- Warehouse