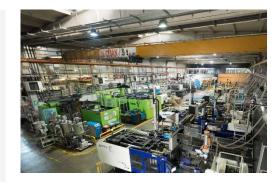

#### **PLASTIC INJECTION**

- 45 robot automated presses between 35T to 700T
- ❖ 4.500 tons Plastic Processing Capacity/year