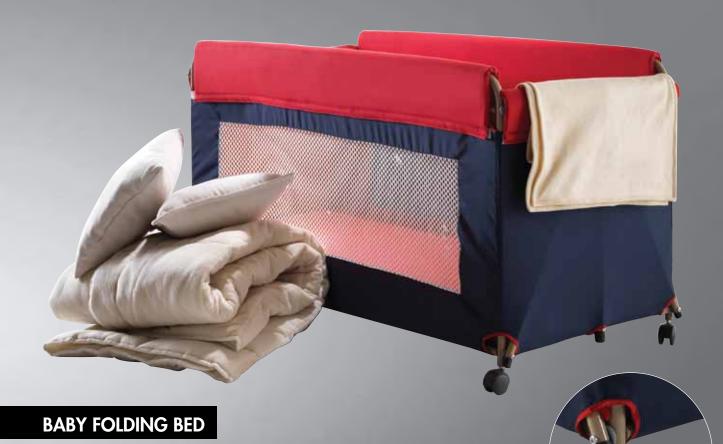

## EXTRA BEDS

### COMFORTABLE, DURABLE AND EASY TO USE

- Less space when folded
- 10 cm mattress covered with iersev fabric
- Mesh on side gives you visibility inside and provide air-circulation
- Removable and washable cover
- All corners are rounded for maxiumum safety