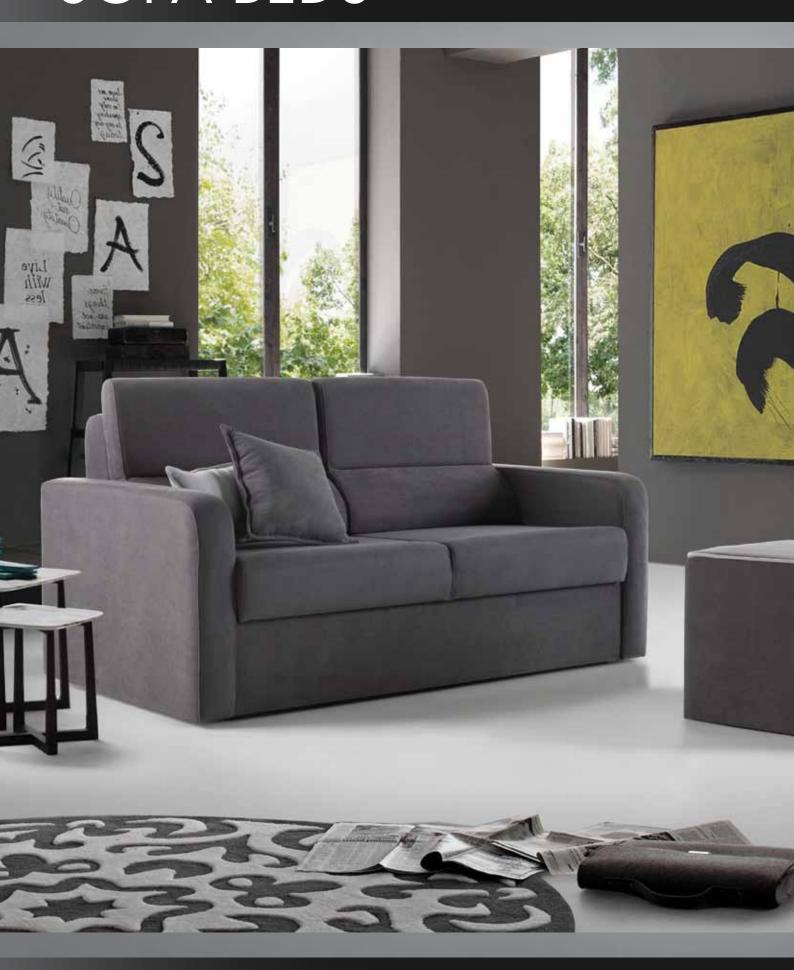

# SOFA BEDS

Comfortable couch with extra bed inside.
Extra bed is stored under a normal bed, and it can be wheeled out when needed.

## SOFABEDS