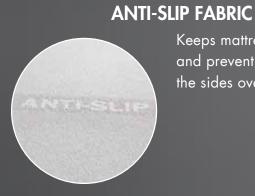

- Double jersey fabric
   Polyester padding
   Soft-touch foam
   Soft-touch foam
   HD foam layer
   800 gr/m2 Isolation felt
   Bonnel Spring System
   Edge support foam



# MULTIRAMA





- Jaquard woven ticking
   Polyester padding
   Soft-touch foam

- 4. Foam Layer
  5. 800 gr/m2 Isolation felt
  6. Bonnel Spring System
  7. Edge support foam



# NAPOLITANO





- 1. Jaquard woven ticking PES/PP

- 2. Polyester padding
  3. Soft-touch foam
  4. 800 gr/m2 Isolation felt
  5. Bonnel Spring System
  6. Edge support foam







## BASES & EXTRA BEDS





**BASES** 

LEGS& WHEELS

**HEADBOARDS** 

**EXTRA BEDS** 

CUSTOM-MADE SOLUTIONS

**SOFA BEDS** 

# BASES









## CONNECTED BASE

Each of our base models can be produced two pieces and connected with a hidden hook system.





### Keeps mattress on base and prevent slipping to the sides over base.

## **BASES**

### **BASE FINISH OPTIONS**





**MIRROR FINISH** 

**CUVETTE FINISH** 

### **BASE COVERING & BASE SKIRTS**

FIXED BASE COVERING: Either fabric or vinyl covering

BASE SKIRT: Traditional base skirt to cover base. Mostly with upholstery fabric.

**REMOVABLE SKIRT:** Skirt with velcro bands, easy to remove/cover the base.



FIXED BASE COVERING



**BASE SKIRT** 





**REMOVABLE SKIRT** 

## LEGS&WHEELS



### **PLASTIC LEGS&WHEELS**



### **CYLINDRIC METAL LEGS&WHEELS**









### **CYLINDRIC WOOD LEGS&WHEELS**





TRIANGLEWOOD LEGS





### **PYRAMID WOOD LEGS**



## HEADBOARDS



### WITH DIFFERENT COLOUR OPTIONS OF FABRIC OR FAUX LEATHER

#### **FABRIC**



Textured Beige



Cream KK-202



C