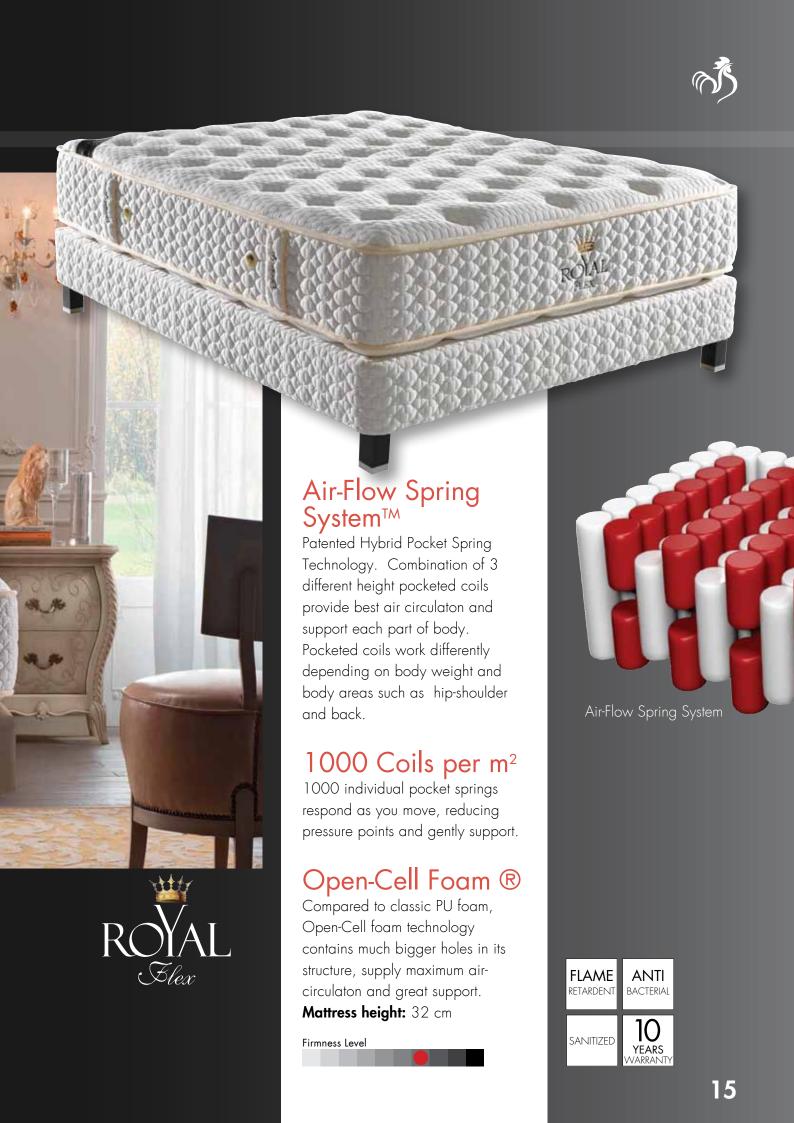

## Perfect Spinal Alignment

Springs work independently at the right tension and fully support body's specific contours. Remove strain from high-pressure areas of the body.

## **Back Support**

HD foam layer responds to your unique movements for outstanding comfort, support and pressure relief and adapts to your unique shape and movements for a truly tailor-made sleep experience.

## Optimised Comfot Unique combination of foams

Unique combination of foams provide luxurious comfort and ergonomic support.

Mattress height: 26 cm

Firmness Level

FLAME RETARDENT

ANTI BACTERIAL

Pocket Spring System

SANITIZED

10 YEARS VARRANTY