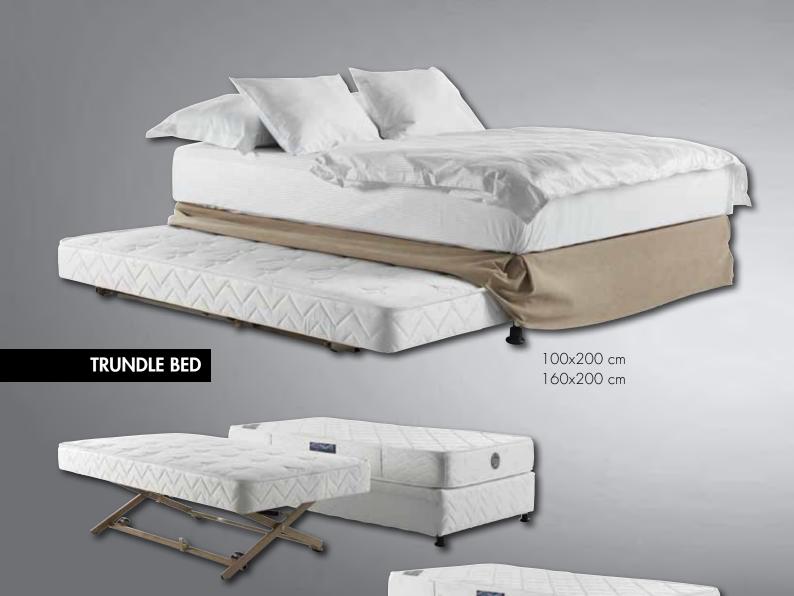

## EXTRA BEDS

### **ULTIMATE COMFORT FOR EXTRA BEDS**

- 22 cm thick spring mattress
- Two options for main frame (flexible slats MDF board)
- Metal frame is electrostatic painted against corrosion
- Elastic band to keep the mattress when it is on vertical position
- Easy to move with free-round turn wheels
- Accessories: Protective cover- base skirt headboard cover (price is not included)

### IF YOU DON'T HAVE A STORAGE AREA FOR EXTRABED, THIS PRODUCT IS A PERFECT SOLUTION FOR YOU • Extra bed is stored under a normal bed and it can be wheeled out when needed

- No extra efford and time to move the extra bed room to room.
- Fast and easy to operate
- Extra bed part can be stored either in any size of bases.
- Standard price is valid for Napolitano model mattress on top.
- Recommended to be used as a seperate extra bed in room but not use together next to main bed set.
- Should be operated by authorised hotel stuff only.
- Maximum loading capacity is 70 kg.