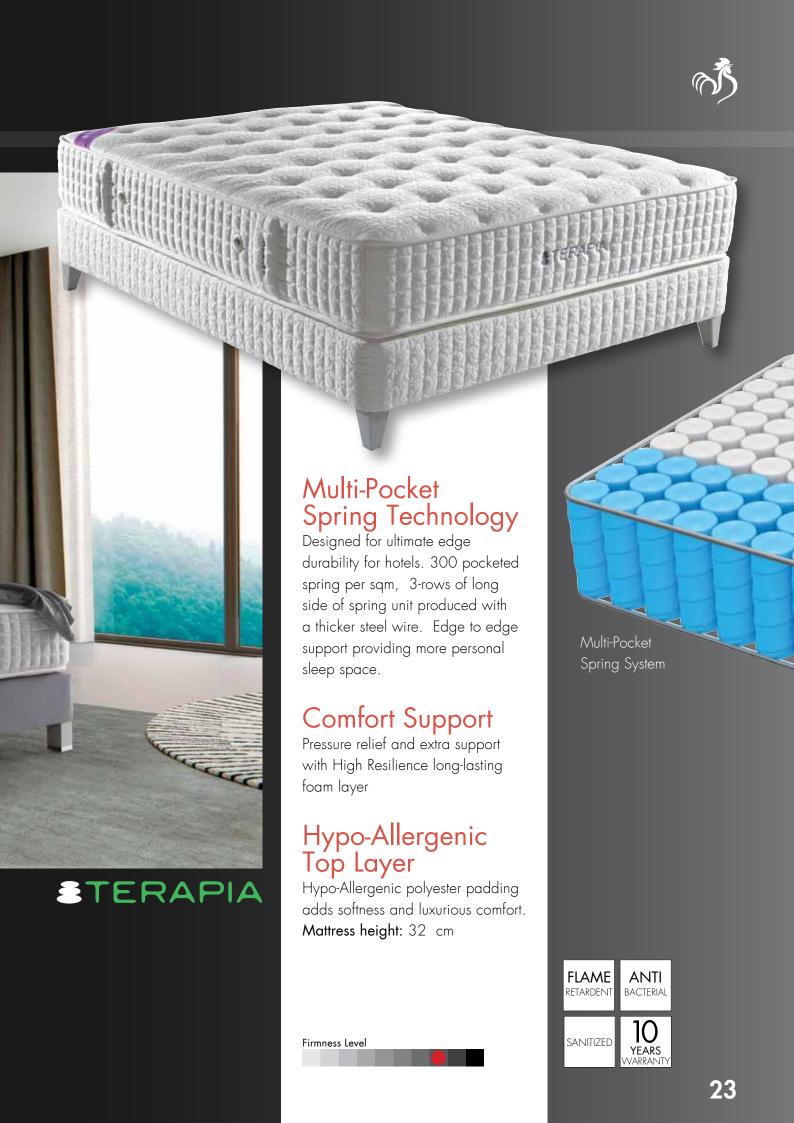

# TERAPIA

- Luxury double jersey fabric
   Polyester padding
   Soft-touch foam
   HR Foam layer
   Soft Isolation felt

- 5. Soft isolation tell6. Edge support springs7. 300 coils/m2 pocket spring8. Metal frame9. Edge support foam