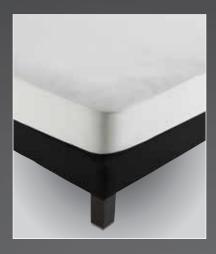

## MATTRESS PROTECTORS

### MATTRESS PROTECTIVE COVER

Protects your mattress against dirt and extends its lifetime. Top and bottom fabric is 100% Cotton, inner material is polyester fiber. Covers the mattress from corner edges with elastic bands.

### STRECH MATTRESS PROTECTOR

Top and bottom fabric is 100% Cotton, quillted with polyester fiber padding. Covers the mattress perfectly with strech sides