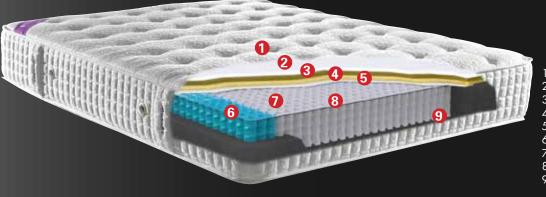

# TERAPIA

- Luxury double jersey fabric
   Polyester padding
   Soft-touch foam
   HR Foam layer
   Soft Isolation felt

- 5. Soft isolation tell6. Edge support springs7. 300 coils/m2 pocket spring8. Metal frame9. Edge support foam