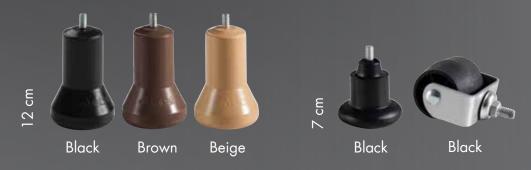

## LEGS&WHEELS

### **PLASTIC LEGS&WHEELS**

### **CYLINDRIC METAL LEGS&WHEELS**