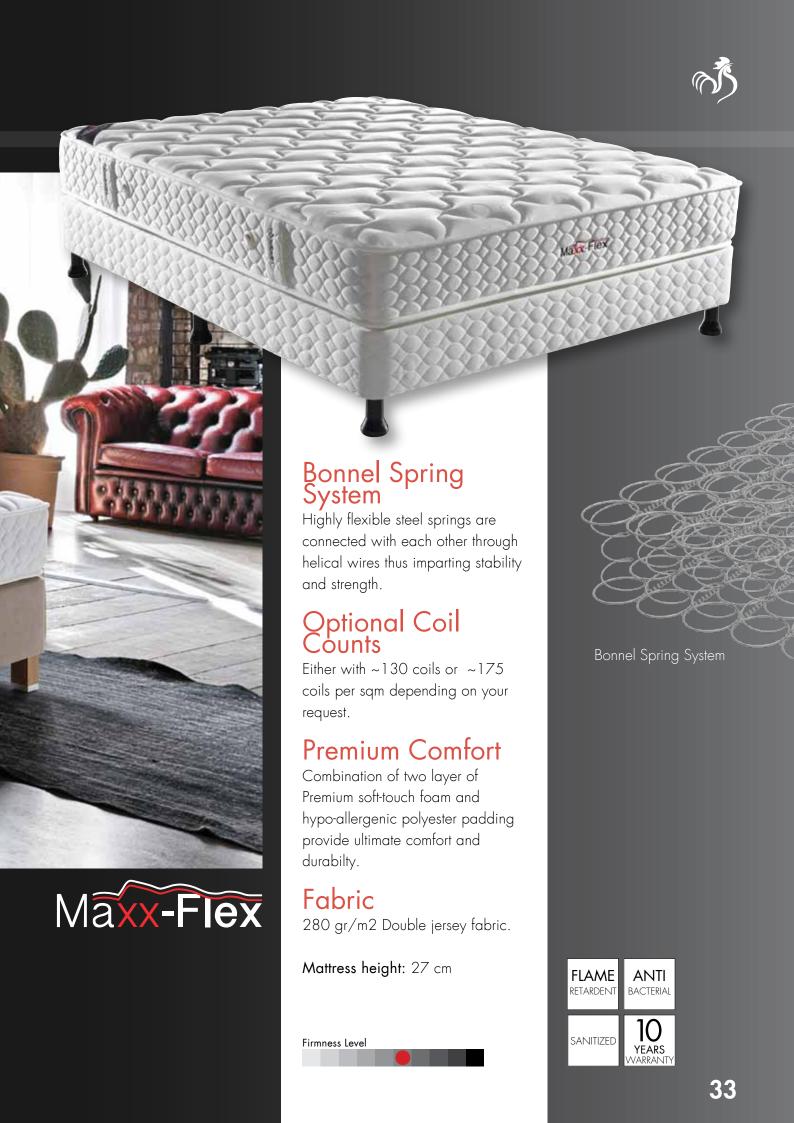

# MAXX FLEX

- Double jersey fabric
   Polyester padding
   Soft-touch foam
   Soft-touch foam
   HD foam layer
   800 gr/m2 Isolation felt
   Bonnel Spring System
   Edge support foam