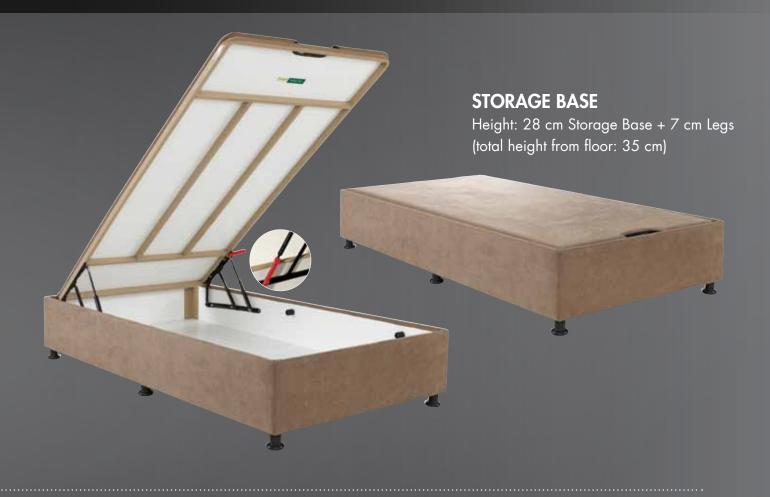

### IF YOU DON'T HAVE A STORAGE AREA FOR EXTRABED, THIS PRODUCT IS A PERFECT SOLUTION FOR YOU • Extra bed is stored under a normal bed and it can be wheeled out when needed

- No extra efford and time to move the extra bed room to room.
- Fast and easy to operate
- Extra bed part can be stored either in any size of bases.
- Standard price is valid for Napolitano model mattress on top.
- Recommended to be used as a seperate extra bed in room but not use together next to main bed set.
- Should be operated by authorised hotel stuff only.
- Maximum loading capacity is 70 kg.