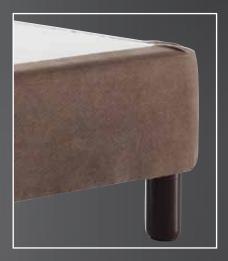

2. Polyester padding
  3. Soft-touch foam
  4. 800 gr/m2 Isolation felt
  5. Bonnel Spring System
  6. Edge support foam







## BASES & EXTRA BEDS





**BASES** 

LEGS& WHEELS

**HEADBOARDS** 

**EXTRA BEDS** 

CUSTOM-MADE SOLUTIONS

**SOFA BEDS** 

# BASES









## CONNECTED BASE

Each of our base models can be produced two pieces and connected with a hidden hook system.





### Keeps mattress on base and prevent slipping to the sides over base.

## **BASES**

### **BASE FINISH OPTIONS**





**MIRROR FINISH** 

**CUVETTE FINISH** 

### **BASE COVERING & BASE SKIRTS**

FIXED BASE COVERING: Either fabric or vinyl covering

BASE SKIRT: Traditional base skirt to cover base. Mostly with upholstery fabric.

**REMOVABLE SKIRT:** Skirt with velcro bands, easy to remove/cover the base.



FIXED BASE COVERING



**BASE SKIRT** 





**REMOVABLE SKIRT** 

## LEGS&WHEELS



### **PLASTIC LEGS&WHEELS**



### **CYLINDRIC METAL LEGS&WHEELS**









### **CYLINDRIC WOOD LEGS&WHEELS**





TRIANGLEWOOD LEGS





### **PYRAMID WOOD LEGS**



## HEADBOARDS



### WITH DIFFERENT COLOUR OPTIONS OF FABRIC OR FAUX LEATHER

#### **FABRIC**



Textured Beige



Cream KK-202



Cappuccino KK-203



Sand Beige KK-204



Dark Brown KK-205



Ice Grey KK-206



Dark Grey KK-207

#### **FAUX LEATHER**



Cream D-110



Wenge **D-111** 



White **D-112** 



Black D-113



Anthracite **D-114** 





















## EXTRA BEDS





### **ULTIMATE COMFORT FOR EXTRA BEDS**

- 22 cm thick spring mattress
- Two options for main frame (flexible slats MDF board)
- Metal frame is electrostatic