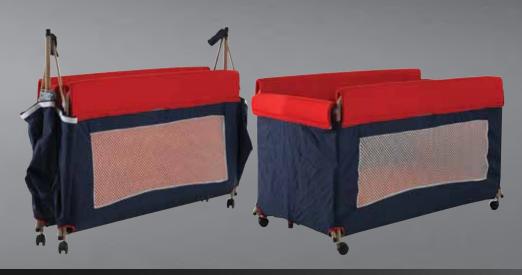

## EXTRA BEDS

### COMFORTABLE, DURABLE AND EASY TO USE

- Less space when folded
- 10 cm mattress covered with iersev fabric
- Mesh on side gives you visibility inside and provide air-circulation
- Removable and washable cover
- All corners are rounded for maxiumum safety