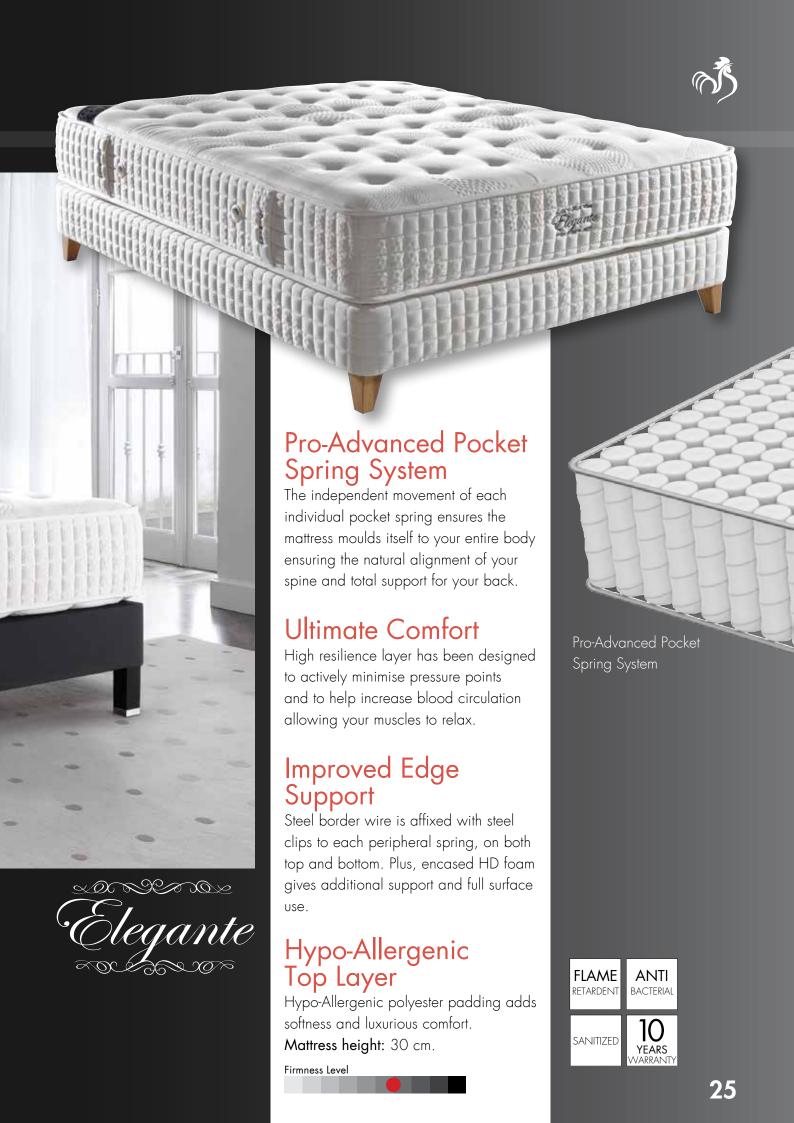

# ELEGANTE

- Luxury double jersey fabric
   Polyester padding
   Soft-touch foam
   Soft-touch foam
   HR Foam layer
   Soft Isolation felt

- 7. Pro-Advanced Pocket spring8. Metal frame9. Edge support foam

## Perfect Spinal Alignment

Springs work independently at the right tension and fully support body's specific contours. Remove strain from high-pressure areas of the body.

## **Back Support**

HD foam layer responds to your unique movements for outstanding comfort, support and pressure relief and adapts to your unique shape and movements for a truly tailor-made sleep experience.

## Optimised Comfot Unique combination of foams

Unique combination of foams provide luxurious comfort and ergonomic support.

Mattress height: 26 cm

Firmness Level

FLAME RETARDENT

ANTI BACTERIAL

Pocket Spring System