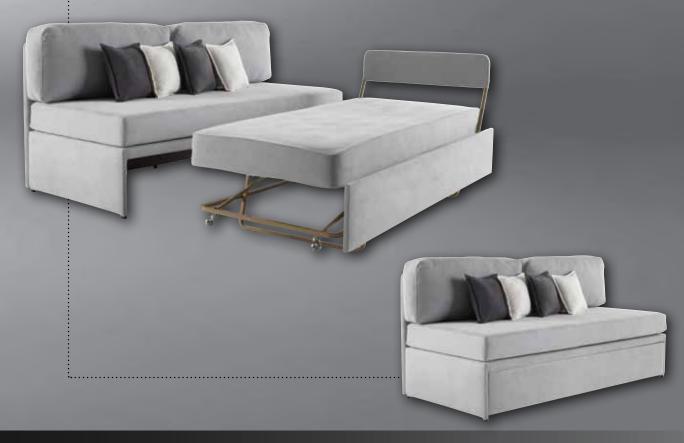

# SOFA BEDS

Comfortable couch with extra bed inside.
Extra bed is stored under a normal bed, and it can be wheeled out when needed.

## SOFABEDS