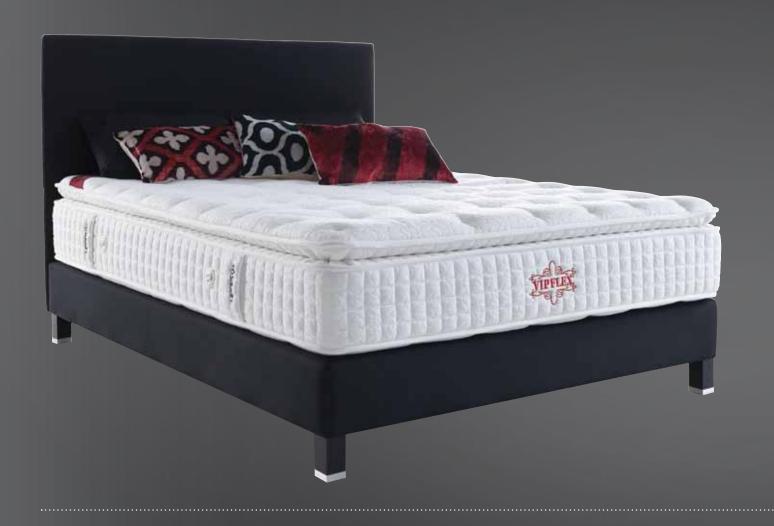

# VIP FLEX

- 380 gr/m2 double jersey fabric
   Polyester padding
   Soft-touch foam
   Back Support foam layer
   Isolation layer
   Sophisticated Pocket Spring System
   Metal frame
   Edge support foam