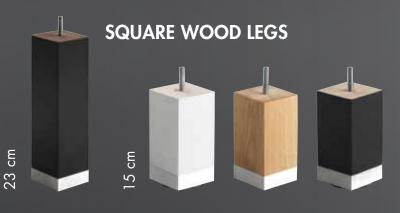

### **CYLINDRIC WOOD LEGS&WHEELS**

TRIANGLEWOOD LEGS

### **PYRAMID WOOD LEGS**