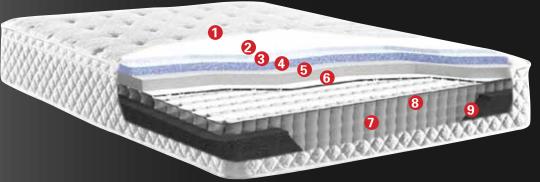

# PRIMA

- Luxury double jersey fabric
   Polyester padding
   Double Layer

   Soft-touch foam

   HD foam layer
   Soft Isolation felt
   Pocket spring system
   Metal frame
   Edge support foam
   Handles
   AirVents

- 10. AirVents