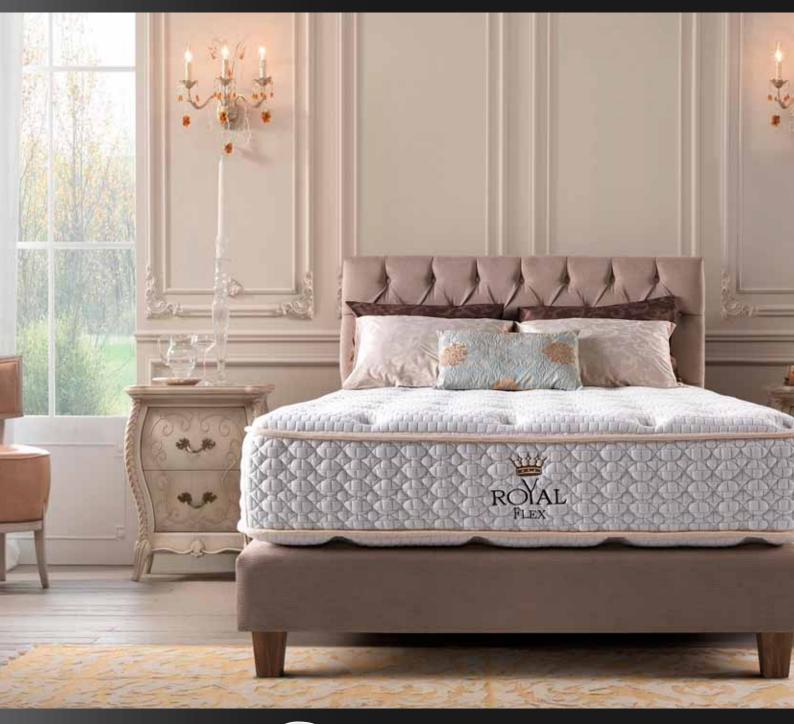

# ROYAL FLEX

- 500 gr/m2 double jersey fabric

- 2. Polyester padding
  3. Soft-touch foam
  4. Open-Cell foam layer
  5. Isolation layer
  6. Air-Flow Spring System
  7. Metal frame
  8. Edge support foam