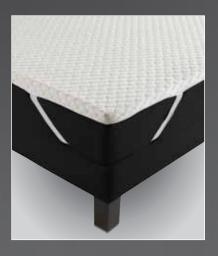

## MATTRESS PROTECTORS

### MATTRESS PROTECTIVE COVER

Protects your mattress against dirt and extends its lifetime. Top and bottom fabric is 100% Cotton, inner material is polyester fiber. Covers the mattress from corner edges with elastic bands.