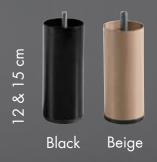

## LEGS&WHEELS

### **CYLINDRIC METAL LEGS&WHEELS**

### **CYLINDRIC WOOD LEGS&WHEELS**

TRIANGLEWOOD LEGS