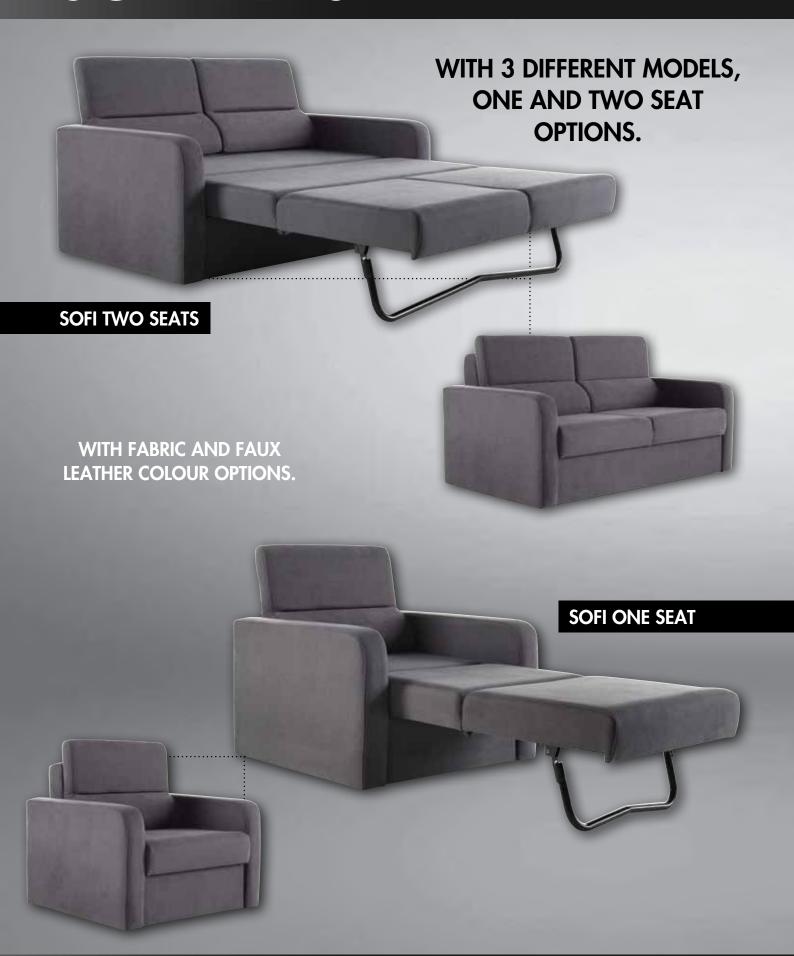

# SOFA BEDS

Comfortable couch with extra bed inside.
Extra bed is stored under a normal bed, and it can be wheeled out when needed.

## SOFABEDS