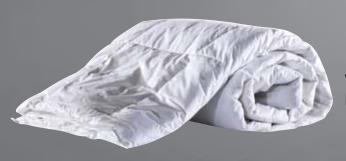

## QUILTS

### **MICROFIBER QUILT**

Microfiber fabric with 300 gr/m2 siliconized polyester fiber filling.

### SILICONIZED POLYESTER QUILT

100% Cotton fabric, 57 thr/cm2 with 400 gr/m2 siliconized polyester fiber filling.

### **DOWN FEATHER QUILT**

With different combinations of down-feather filling. Down proof 100% cotton fabric.