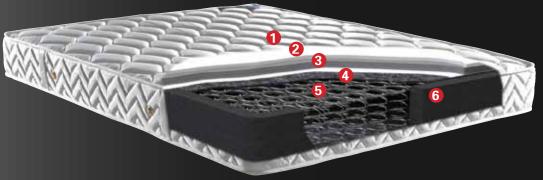

# NAPOLITANO

- 1. Jaquard woven ticking PES/PP

- 2. Polyester padding
  3. Soft-touch foam
  4. 800 gr/m2 Isolation felt
  5. Bonnel Spring System
  6. Edge support foam