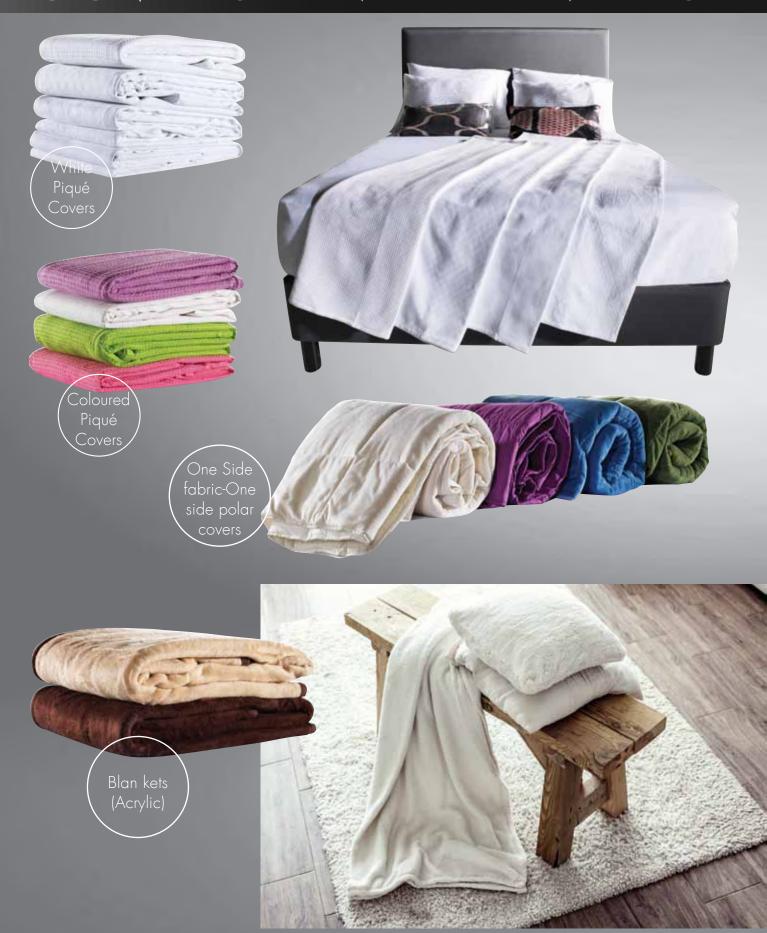

lled with polyester hollow fiber.

40x60 cm.



### **AIR-COOL PILLOW**

Gel topped memory foam pilllow offers better temperature control, Gel top absorbs heat and transfer it away, leaving you feeling cooler and less interrupted over the course of the night.

40x60 cm.

## QUILTS





### **MICROFIBER QUILT**

Microfiber fabric with 300 gr/m2 siliconized polyester fiber filling.



### SILICONIZED POLYESTER QUILT

100% Cotton fabric, 57 thr/cm2 with 400 gr/m2 siliconized polyester fiber filling.



### **DOWN FEATHER QUILT**

With different combinations of down-feather filling. Down proof 100% cotton fabric.

## LINEN





### **PILLOW CASE MODELS**









With many different quality of fabrics and designs. Sheet, quilt cover, pillow case, sham, fitted sheet ...

# COVERS AND BLANKETS



# TOWEL GROUP







Hand-Body Towels & Bath Mats



Face Towels



Hammam& Sauna Clothes



Pool&Beach Towels





**BATHROBES**Bathropes with different models.



### **CONTACT NUMBERS**

İstanbul (Head Office): 0216 442 62 62 Antalya (Sales Office): 0242 312 64 25 Çorlu (Factory): 0282 655 59 76

www.sabahyatak.com.tr info@sabahyatak.com.tr