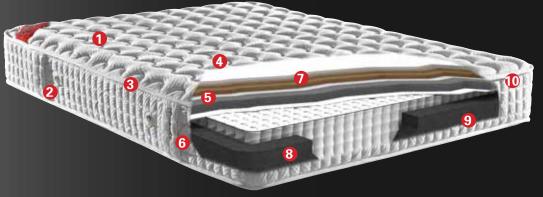

# PRIMA

- Luxury double jersey fabric
   Polyester padding
   Double Layer

   Soft-touch foam

   HD foam layer
   Soft Isolation felt
   Pocket spring system
   Metal frame
   Edge support foam
   Handles
   AirVents

- 10. AirVents