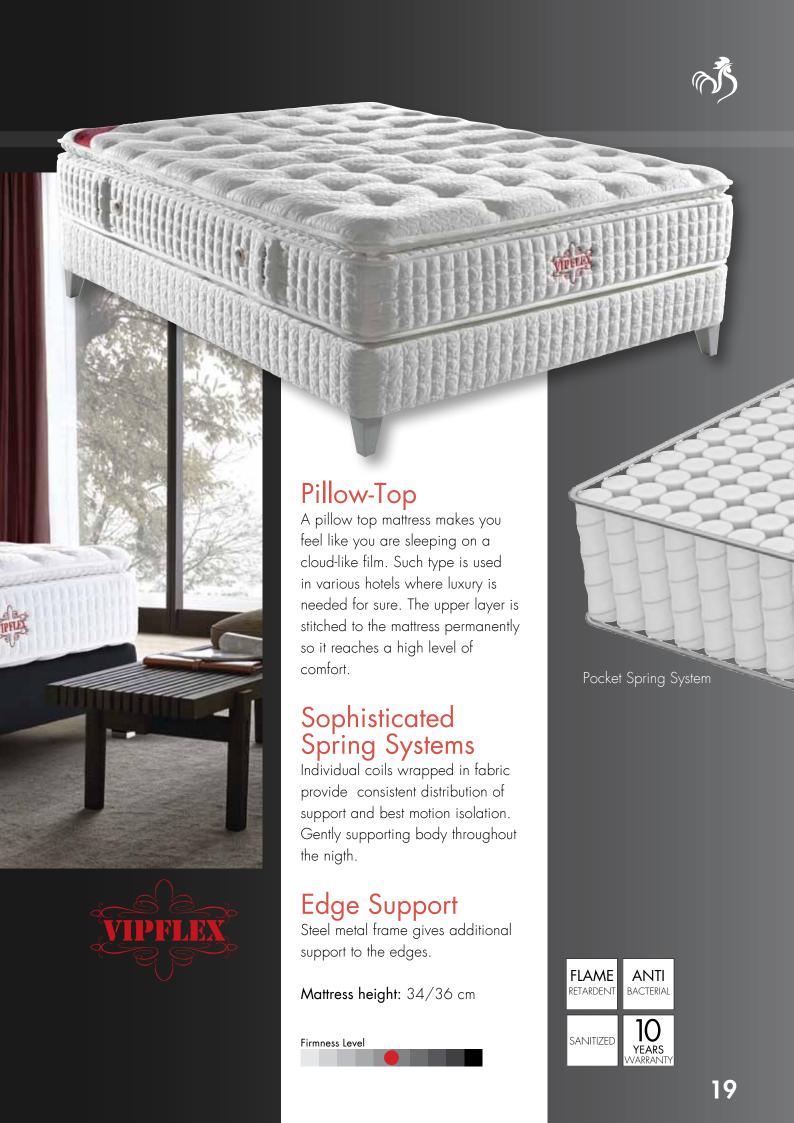

# VIP FLEX

- 380 gr/m2 double jersey fabric
   Polyester padding
   Soft-touch foam
   Back Support foam layer
   Isolation layer
   Sophisticated Pocket Spring System
   Metal frame
   Edge support foam