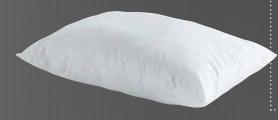

## **PILLOWS**

#### POLYESTER FIBER PILLOW

Cotton-Polyester blended cover, filled with siliconized fiber. Hypo-Allergenic and machine wash. 50x70 cm/60x80 cm.

### POLYESTER FIBER PILLOW

100% Cotton fabric. Filled with siliconized ball shaped polyester fiber. Hypo-Allergenic and machine wash. 50x70 cm/60x80 cm.

#### **DOWN-FEATHER PILLOW**

Filled with down and feather. Down proof fabric. Natural thermo-regulation system and ideal neck support. 50x70 cm/60x80 cm.