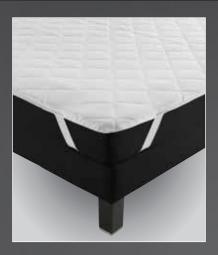

## MATTRESS PROTECTORS

### WATERPROOF MATTRESS PROTECTOR

Top is Terry towel, bottom is waterproof lamination. Covers the mattress from corner edges with elastic bands.

### MATTRESS PROTECTIVE COVER

Protects your mattress against dirt and extends its lifetime. Top and bottom fabric is 100% Cotton, inner material is polyester fiber. Covers the mattress from corner edges with elastic bands.

### STRECH MATTRESS PROTECTOR – WATERPROOF

Top is Terry towel fabric. Covers the mattress perfectly with strech sides. Waterproof, breathable and no-noise.

### STRECH MATTRESS PROTECTOR

Top and bottom fabric is 100% Cotton, quillted with polyester fiber padding. Covers the mattress perfectly with strech sides