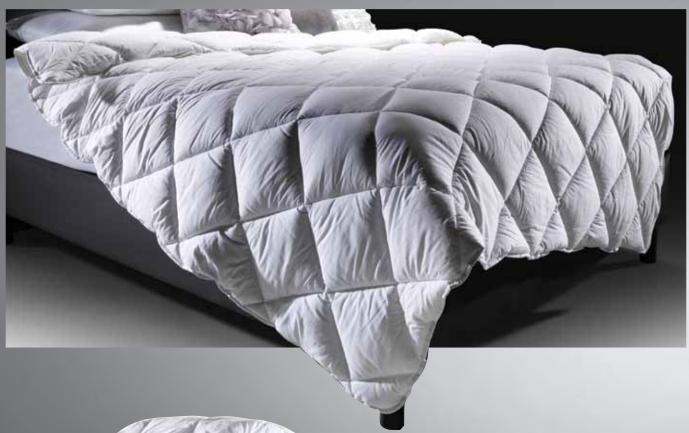

## QUILTS

### **MICROFIBER QUILT**

Microfiber fabric with 300 gr/m2 siliconized polyester fiber filling.

### SILICONIZED POLYESTER QUILT

100% Cotton fabric, 57 thr/cm2 with 400 gr/m2 siliconized polyester fiber filling.

### **DOWN FEATHER QUILT**

With different combinations of down-feather filling. Down proof 100% cotton fabric.