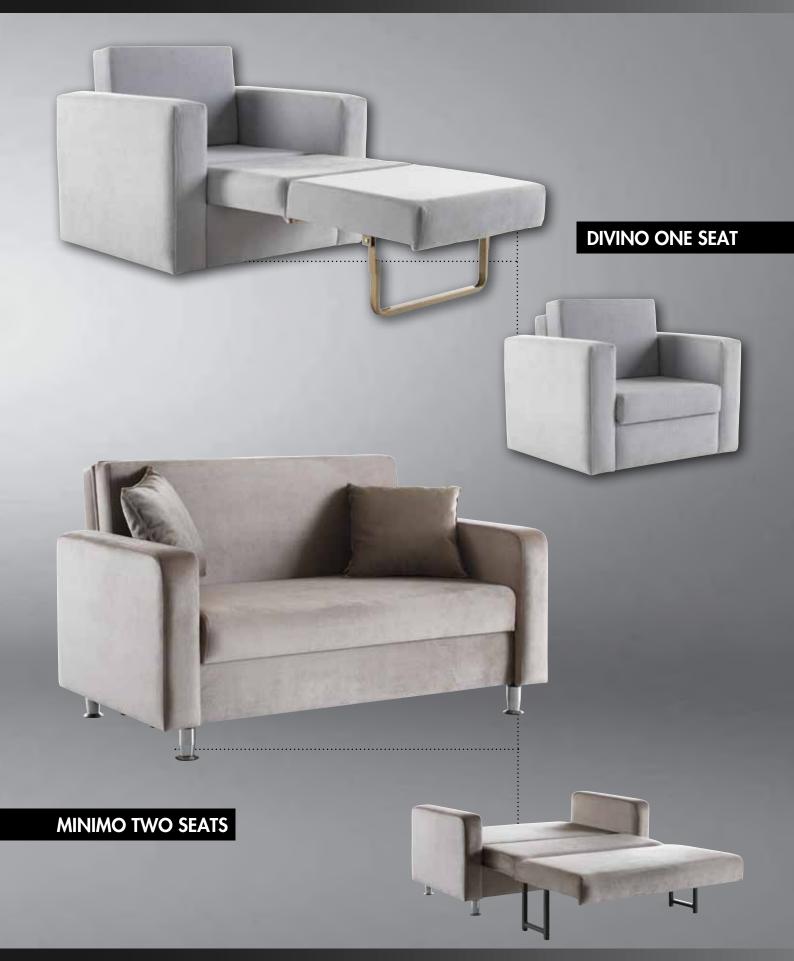

# SOFA BEDS

Comfortable couch with extra bed inside.
Extra bed is stored under a normal bed, and it can be wheeled out when needed.

## SOFABEDS