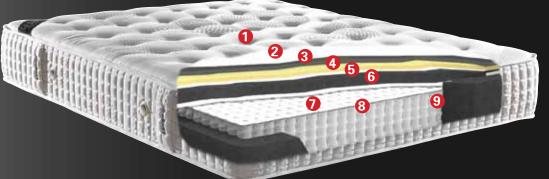

# ELEGANTE

- Luxury double jersey fabric
   Polyester padding
   Soft-touch foam
   Soft-touch foam
   HR Foam layer
   Soft Isolation felt

- 7. Pro-Advanced Pocket spring8. Metal frame9. Edge support foam