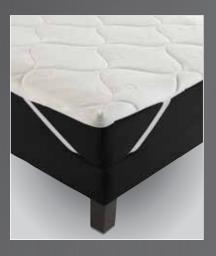

## COMFORT TOPPERS

### **COMFORT TOPPER**

With 3 options; 250 gr/m2, 400 gr/m2 and 800 gr/m2 Top/Bottom fabric is 100% Cotton, quilted with optional weight fillings. Covers the mattress from each corner edges with elastic bands.

### TOPPER WITH A QUILTED ZIP-COVER

With 3 options; Soft-Touch Foam, Memory Foam and Latex. Double jersey fabric is quillted with polyester fiber padding. Thickness is 6 cm.

Foam

Visco

Latex

### **COMFORT TOPPER LUX**

1200 gr/m2 polyester fiber filling. Top/Bottom fabrics are 100% Cotton. Covers the mattress from each corner edges with elastic bands.