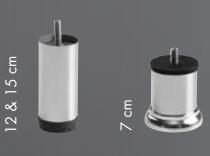

## LEGS&WHEELS

### **PLASTIC LEGS&WHEELS**

### **CYLINDRIC METAL LEGS&WHEELS**