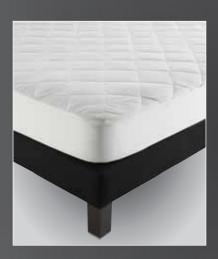

## COMFORT TOPPERS

### TOPPER WITH A ZIP-COVER

With Soft-Touch foam and Memory Foam options. Double jersey zip cover. Thickness is 4 cm.

Foam

Visco

### **COMFORT TOPPER**

With 3 options; 250 gr/m2, 400 gr/m2 and 800 gr/m2 Top/Bottom fabric is 100% Cotton, quilted with optional weight fillings. Covers the mattress from each corner edges with elastic bands.

### TOPPER WITH A QUILTED ZIP-COVER

With 3 options; Soft-Touch Foam, Memory Foam and Latex. Double jersey fabric is quillted with polyester fiber padding. Thickness is 6 cm.

Foam

Visco

Latex

### **COMFORT TOPPER LUX**

1200 gr/m2 polyester fiber filling. Top/Bottom fabrics are 100% Cotton. Covers the mattress from each corner edges with elastic bands.