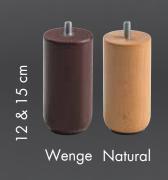

**EXTRA BEDS** 

CUSTOM-MADE SOLUTIONS

**SOFA BEDS** 

# BASES









## CONNECTED BASE

Each of our base models can be produced two pieces and connected with a hidden hook system.





### Keeps mattress on base and prevent slipping to the sides over base.

## **BASES**

### **BASE FINISH OPTIONS**





**MIRROR FINISH** 

**CUVETTE FINISH** 

### **BASE COVERING & BASE SKIRTS**

FIXED BASE COVERING: Either fabric or vinyl covering

BASE SKIRT: Traditional base skirt to cover base. Mostly with upholstery fabric.

**REMOVABLE SKIRT:** Skirt with velcro bands, easy to remove/cover the base.



FIXED BASE COVERING



**BASE SKIRT** 





**REMOVABLE SKIRT** 

## LEGS&WHEELS



### **PLASTIC LEGS&WHEELS**



### **CYLINDRIC METAL LEGS&WHEELS**









### **CYLINDRIC WOOD LEGS&WHEELS**





TRIANGLEWOOD LEGS





### **PYRAMID WOOD LEGS**



## HEADBOARDS



### WITH DIFFERENT COLOUR OPTIONS OF FABRIC OR FAUX LEATHER

#### **FABRIC**



Textured Beige



Cream KK-202



Cappuccino KK-203



Sand Beige KK-204



Dark Brown KK-205



Ice Grey KK-206



Dark Grey KK-207

#### **FAUX LEATHER**



Cream D-110



Wenge **D-111** 



White **D-112** 



Black D-113



Anthracite **D-114** 





















## EXTRA BEDS





### **ULTIMATE COMFORT FOR EXTRA BEDS**

- 22 cm thick spring mattress
- Two options for main frame (flexible slats MDF board)
- Metal frame is electrostatic painted against corrosion
- Elastic band to keep the mattress when it is on vertical position
- Easy to move with free-round turn wheels
- Accessories: Protective cover- base skirt headboard cover (