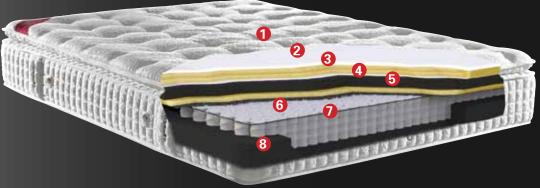

# DOUBLE FLEX

- First quality damask ticking
   Cool-Touch layer
   Cool-Feel Blue Drops Powder 3. Cool-Feel Blue Drops Pow technology
  4. Soft-touch foam
  5. Back Support HR foam
  6. Soft Isolation felt
  7. 900 count pocket spring
  8. Metal frame

- 9. Edge support foam