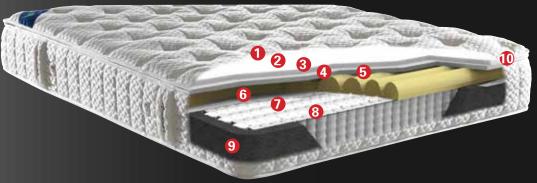

# INTEGRALE

- 380 gr/m2 double jersey fabric
- 2. Polyester padding
  3. Soft-touch foam
  4. Soft-touch foam

- 5. HR40 Convoluted foam6. Soft Isolation felt7. Nested pocket spring8. Metal frame

- 9. Edge support foam