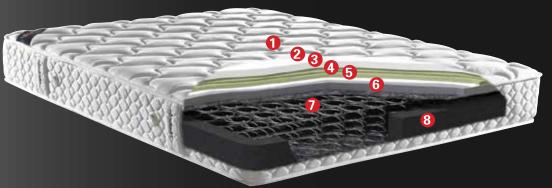

# MAXX FLEX

- Double jersey fabric
   Polyester padding
   Soft-touch foam
   Soft-touch foam
   HD foam layer
   800 gr/m2 Isolation felt
   Bonnel Spring System
   Edge support foam