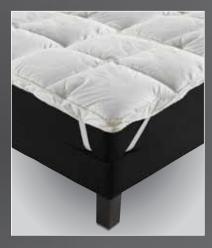

## COMFORT TOPPERS

### **COMFORT TOPPER**

With 3 options; 250 gr/m2, 400 gr/m2 and 800 gr/m2 Top/Bottom fabric is 100% Cotton, quilted with optional weight fillings. Covers the mattress from each corner edges with elastic bands.

### TOPPER WITH A QUILTED ZIP-COVER

With 3 options; Soft-Touch Foam, Memory Foam and Latex. Double jersey fabric is quillted with polyester fiber padding. Thickness is 6 cm.

Foam

Visco

Latex

### **COMFORT TOPPER LUX**

1200 gr/m2 polyester fiber filling. Top/Bottom fabrics are 100% Cotton. Covers the mattress from each corner edges with elastic bands.