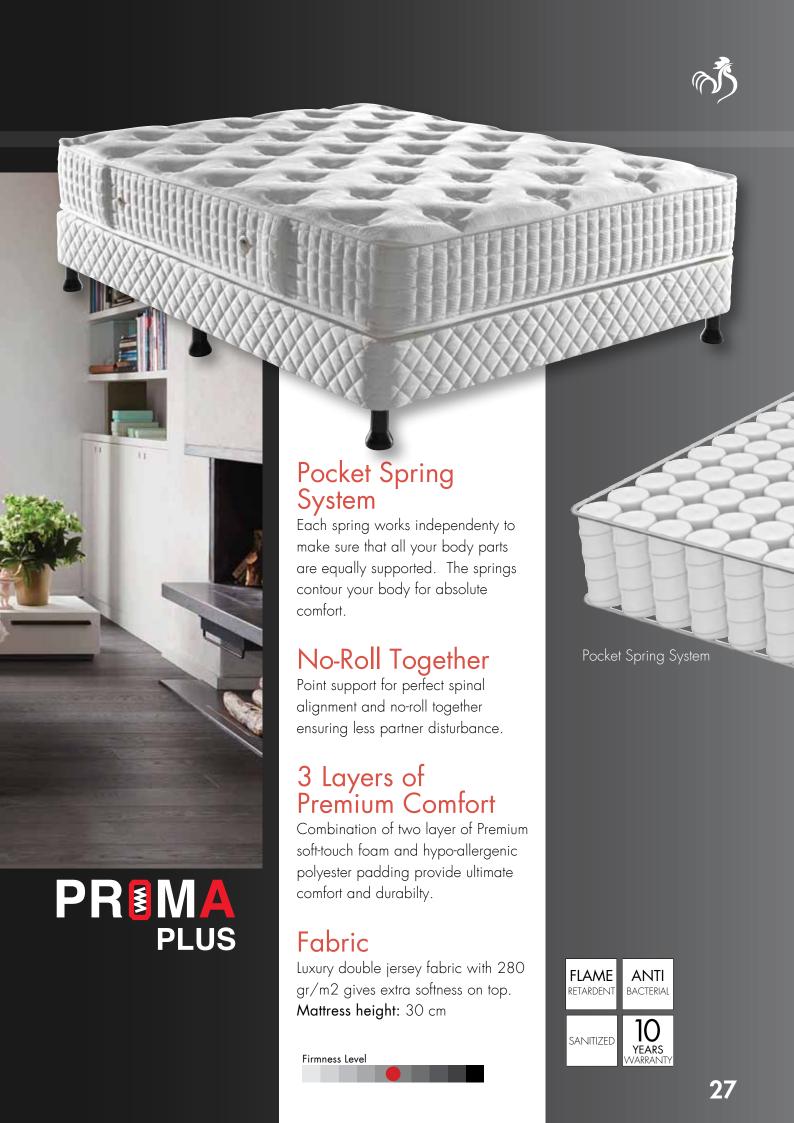

# PRIMA PLUS

- Luxury double jersey fabric
   Polyester padding
   Soft-touch foam
   Soft-touch foam
   HD foam
   Soft Isolation felt
   Pocket spring system
   Metal frame

- 9. Edge support foam