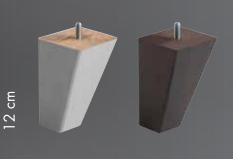

M-MADE SOLUTIONS

**SOFA BEDS** 

# BASES









## CONNECTED BASE

Each of our base models can be produced two pieces and connected with a hidden hook system.





### Keeps mattress on base and prevent slipping to the sides over base.

## **BASES**

### **BASE FINISH OPTIONS**





**MIRROR FINISH** 

**CUVETTE FINISH** 

### **BASE COVERING & BASE SKIRTS**

FIXED BASE COVERING: Either fabric or vinyl covering

BASE SKIRT: Traditional base skirt to cover base. Mostly with upholstery fabric.

**REMOVABLE SKIRT:** Skirt with velcro bands, easy to remove/cover the base.



FIXED BASE COVERING



**BASE SKIRT** 





**REMOVABLE SKIRT** 

## LEGS&WHEELS



### **PLASTIC LEGS&WHEELS**



### **CYLINDRIC METAL LEGS&WHEELS**









### **CYLINDRIC WOOD LEGS&WHEELS**





TRIANGLEWOOD LEGS





### **PYRAMID WOOD LEGS**



## HEADBOARDS



### WITH DIFFERENT COLOUR OPTIONS OF FABRIC OR FAUX LEATHER

#### **FABRIC**



Textured Beige



Cream KK-202



Cappuccino KK-203



Sand Beige KK-204



Dark Brown KK-205



Ice Grey KK-206



Dark Grey KK-207

#### **FAUX LEATHER**



Cream D-110



Wenge **D-111** 



White **D-112** 



Black D-113



Anthracite **D-114** 





















## EXTRA BEDS





### **ULTIMATE COMFORT FOR EXTRA BEDS**

- 22 cm thick spring mattress
- Two options for main frame (flexible slats MDF board)
- Metal frame is electrostatic painted against corrosion
- Elastic band to keep the mattress when it is on vertical position
- Easy to move with free-round turn wheels
- Accessories: Protective cover- base skirt headboard cover (price is not included)