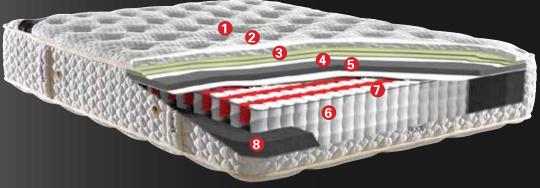

# ROYAL FLEX

- 500 gr/m2 double jersey fabric

- 2. Polyester padding
  3. Soft-touch foam
  4. Open-Cell foam layer
  5. Isolation layer
  6. Air-Flow Spring System
  7. Metal frame
  8. Edge support foam