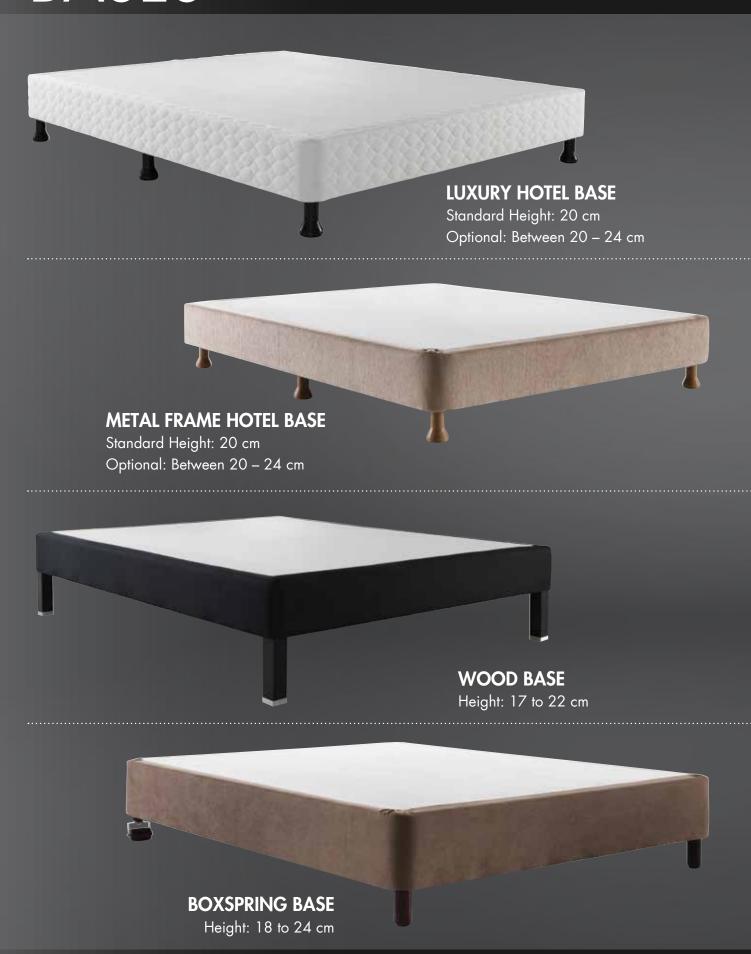

and prevents a feeling of "roll-off".

Mattress height: 30 cm.

Firmness Level





Bonnel Spring System





# MAXX FLEX





- Double jersey fabric
   Polyester padding
   Soft-touch foam
   Soft-touch foam
   HD foam layer
   800 gr/m2 Isolation felt
   Bonnel Spring System
   Edge support foam



# MULTIRAMA





- Jaquard woven ticking
   Polyester padding
   Soft-touch foam

- 4. Foam Layer
  5. 800 gr/m2 Isolation felt
  6. Bonnel Spring System
  7. Edge support foam



# NAPOLITANO





- 1. Jaquard woven ticking PES/PP

- 2. Polyester padding
  3. Soft-touch foam
  4. 800 gr/m2 Isolation felt
  5. Bonnel Spring System
  6. Edge support foam







## BASES & EXTRA BEDS





**BASES** 

LEGS& WHEELS

**HEADBOARDS** 

**EXTRA BEDS** 

CUSTOM-MADE SOLUTIONS

**SOFA BEDS** 

# BASES









## CONNECTED BASE

Each of our base models can be produced two pieces and connected with a hidden hook system.





### Keeps mattress on base and prevent slipping to the sides over base.

## **BASES**

### **BASE FINISH OPTIONS**





**MIRROR FINISH** 

**CUVETTE FINISH** 

### **BASE COVERING & BASE SKIRTS**

FIXED BASE COVERING: Either fabric or vinyl covering

BASE SKIRT: Traditional base skirt to cover base. Mostly with upholstery fabric.

**REMOVABLE SKIRT:** Skirt with velcro bands, easy to remove/cover the base.



FIXED BASE COVERING



**BASE SKIRT** 





**REMOVABLE SKIRT** 

## LEGS&WHEELS



### **PLASTIC LEGS&WHEELS**



### **CYLINDRIC METAL LEGS&WHEELS**









### **CYLINDRIC WOOD LEGS&WHEELS**





TRIANGLEWOOD LEGS





### **PYRAMID WOOD LEGS**



## HEADBOA