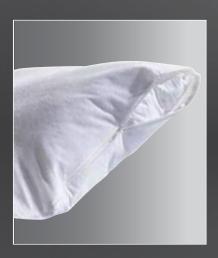

### PILLOW PROTECTIVE COVER – WATER PROOF

Top is Terry towel, bottom is waterproof lamination. Zip from short side.

### PILLOW PROTECTIVE COVER

100% Cotton fabric. Zip from short side.