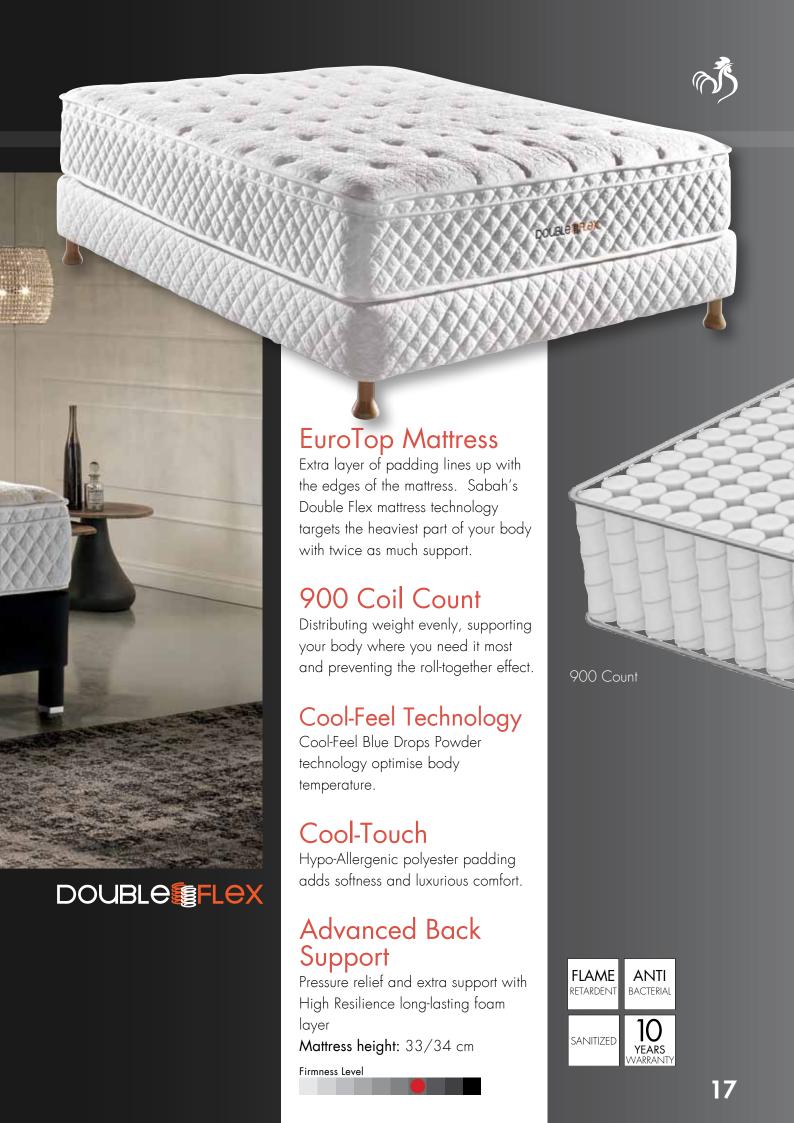

# DOUBLE FLEX

- First quality damask ticking
   Cool-Touch layer
   Cool-Feel Blue Drops Powder 3. Cool-Feel Blue Drops Pow technology
  4. Soft-touch foam
  5. Back Support HR foam
  6. Soft Isolation felt
  7. 900 count pocket spring
  8. Metal frame

- 9. Edge support foam