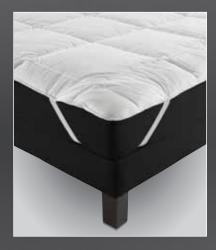

## MATTRESS PROTECTORS

### WATERPROOF MATTRESS PROTECTOR

Top is Terry towel, bottom is waterproof lamination. Covers the mattress from corner edges with elastic bands.

### STRECH MATTRESS PROTECTOR – WATERPROOF

Top is Terry towel fabric. Covers the mattress perfectly with strech sides. Waterproof, breathable and no-noise.

### STRECH MATTRESS PROTECTOR

Top and bottom fabric is 100% Cotton, quillted with polyester fiber padding. Covers the mattress perfectly with strech sides