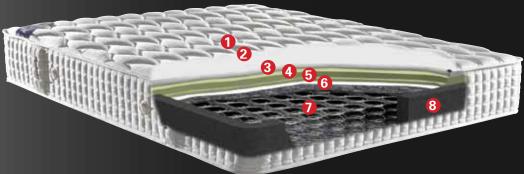

# ROYAL FLEX

- 500 gr/m2 double jersey fabric

- 2. Polyester padding
  3. Soft-touch foam
  4. Open-Cell foam layer
  5. Isolation layer
  6. Air-Flow Spring System
  7. Metal frame
  8. Edge support foam