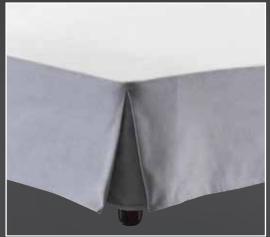

### **BASE COVERING & BASE SKIRTS**

FIXED BASE COVERING: Either fabric or vinyl covering

BASE SKIRT: Traditional base skirt to cover base. Mostly with upholstery fabric.

**REMOVABLE SKIRT:** Skirt with velcro bands, easy to remove/cover the base.

FIXED BASE COVERING

**BASE SKIRT** 

**REMOVABLE SKIRT** 