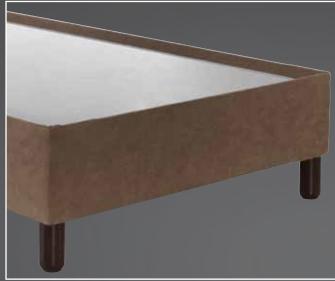

# BASES

## CONNECTED BASE

Each of our base models can be produced two pieces and connected with a hidden hook system.

### Keeps mattress on base and prevent slipping to the sides over base.