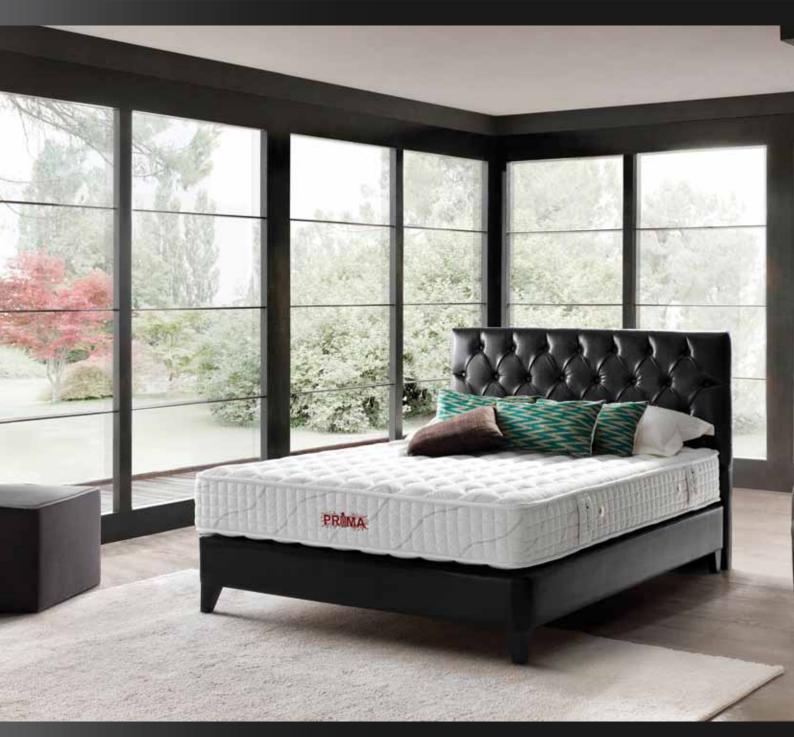

# PRIMA

- Luxury double jersey fabric
   Polyester padding
   Double Layer

   Soft-touch foam

   HD foam layer
   Soft Isolation felt
   Pocket spring system
   Metal frame
   Edge support foam
   Handles
   AirVents

- 10. AirVents