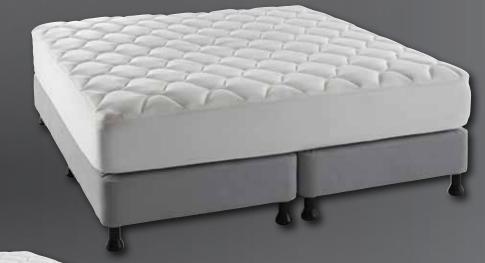

## CONNECTED BASE

Each of our base models can be produced two pieces and connected with a hidden hook system.

### Keeps mattress on base and prevent slipping to the sides over base.