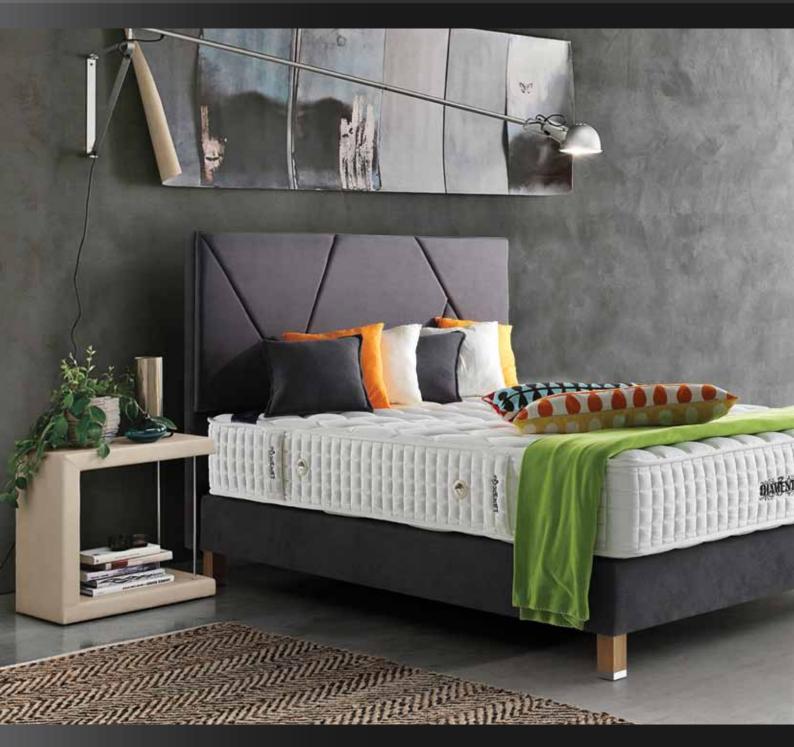

# DIAMANTE

- Double jersey fabric
   Polyester padding
   Soft-touch foam
   Soft-touch foam
   HD foam layer
   1400 gr/m2 Isolation felt
   Bonnel Spring System
   Edge support foam