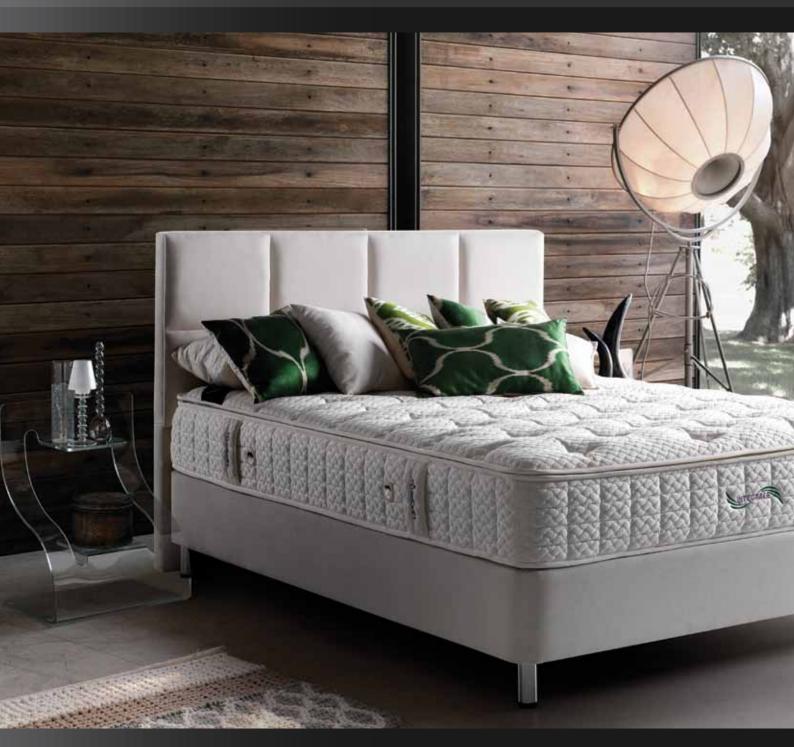

# INTEGRALE

- 380 gr/m2 double jersey fabric
- 2. Polyester padding
  3. Soft-touch foam
  4. Soft-touch foam

- 5. HR40 Convoluted foam6. Soft Isolation felt7. Nested pocket spring8. Metal frame

- 9. Edge support foam