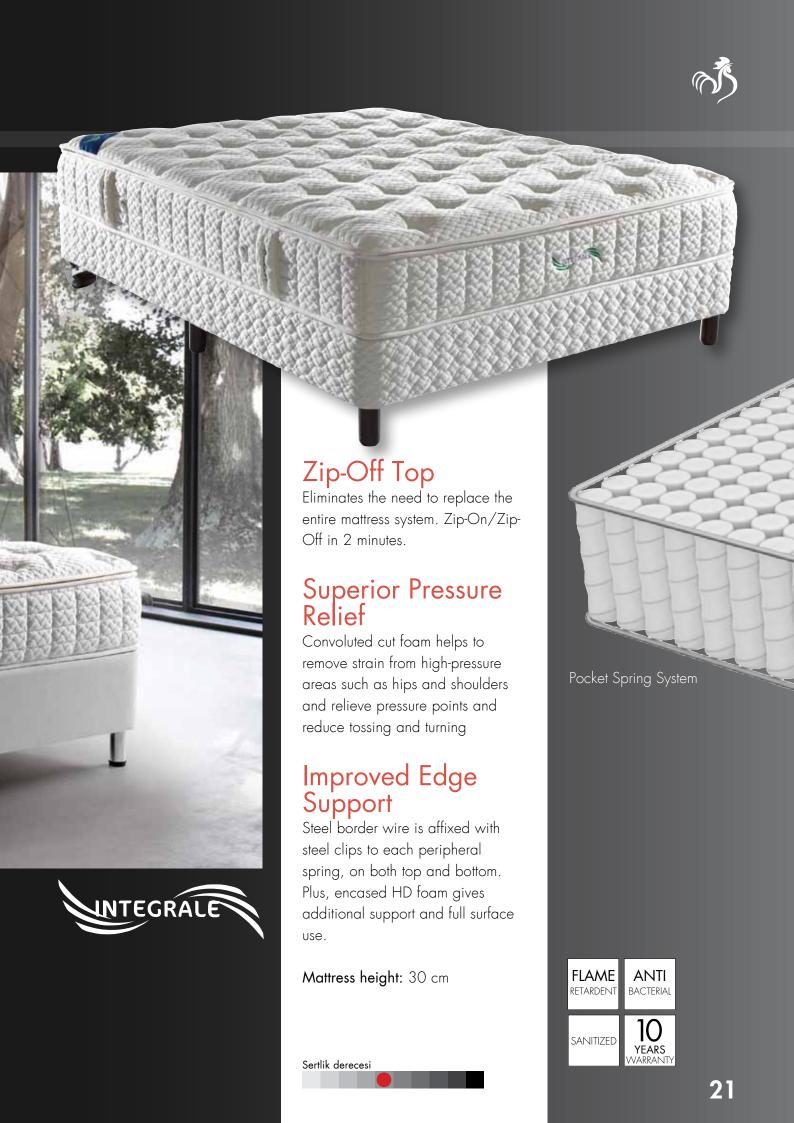

# INTEGRALE

- 380 gr/m2 double jersey fabric
- 2. Polyester padding
  3. Soft-touch foam
  4. Soft-touch foam

- 5. HR40 Convoluted foam6. Soft Isolation felt7. Nested pocket spring8. Metal frame

- 9. Edge support foam