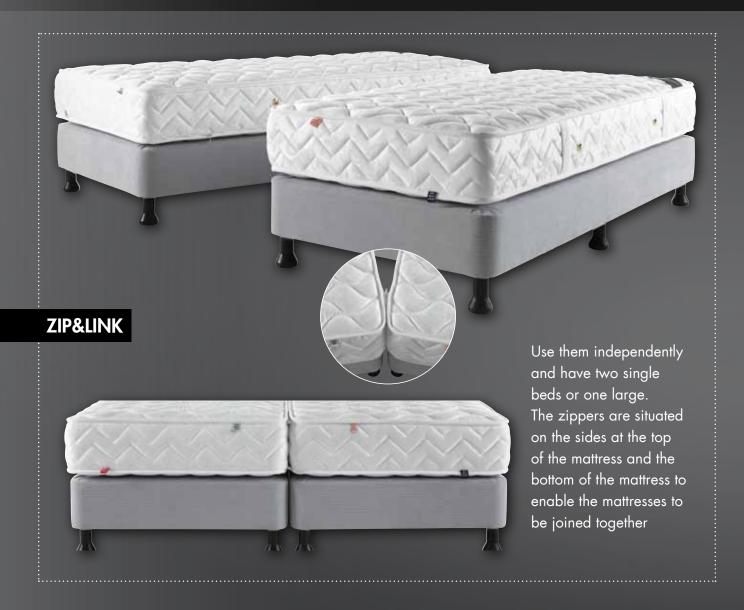

## CONNECTED BASE

Each of our base models can be produced two pieces and connected with a hidden hook system.

### Keeps mattress on base and prevent slipping to the sides over base.

### **BASE CONNECTION SYSTEM**

Two single base is connected with a hidden hook system from bottom part.