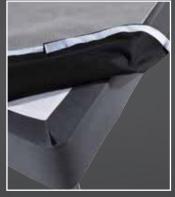

### **BASE COVERING & BASE SKIRTS**

FIXED BASE COVERING: Either fabric or vinyl covering

BASE SKIRT: Traditional base skirt to cover base. Mostly with upholstery fabric.

**REMOVABLE SKIRT:** Skirt with velcro bands, easy to remove/cover the base.

FIXED BASE COVERING

**BASE SKIRT** 

**REMOVABLE SKIRT** 