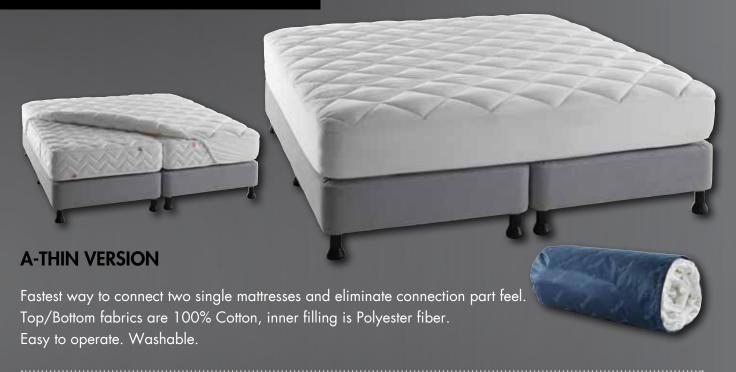

### **B-THICK VERSION**

With 3-4 cm thickness, it provides additional comfort to mattress and eliminates mattress connection feel.
Easy to operate. Not washable and recommended to use under a mattress protector.

## CONNECTED BASE

Each of our base models can be produced two pieces and connected with a hidden hook system.

### **BASE CONNECTION SYSTEM**

Two single base is connected with a hidden hook system from bottom part.