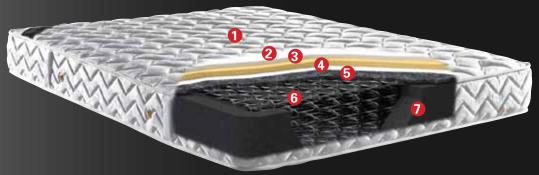

# ROYAL FLEX

- 500 gr/m2 double jersey fabric

- 2. Polyester padding
  3. Soft-touch foam
  4. Open-Cell foam layer
  5. Isolation layer
  6. Air-Flow Spring System
  7. Metal frame
  8. Edge support foam