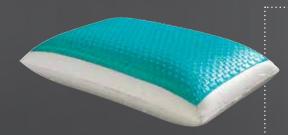

### **AIR-COOL PILLOW**

Gel topped memory foam pilllow offers better temperature control, Gel top absorbs heat and transfer it away, leaving you feeling cooler and less interrupted over the course of the night.