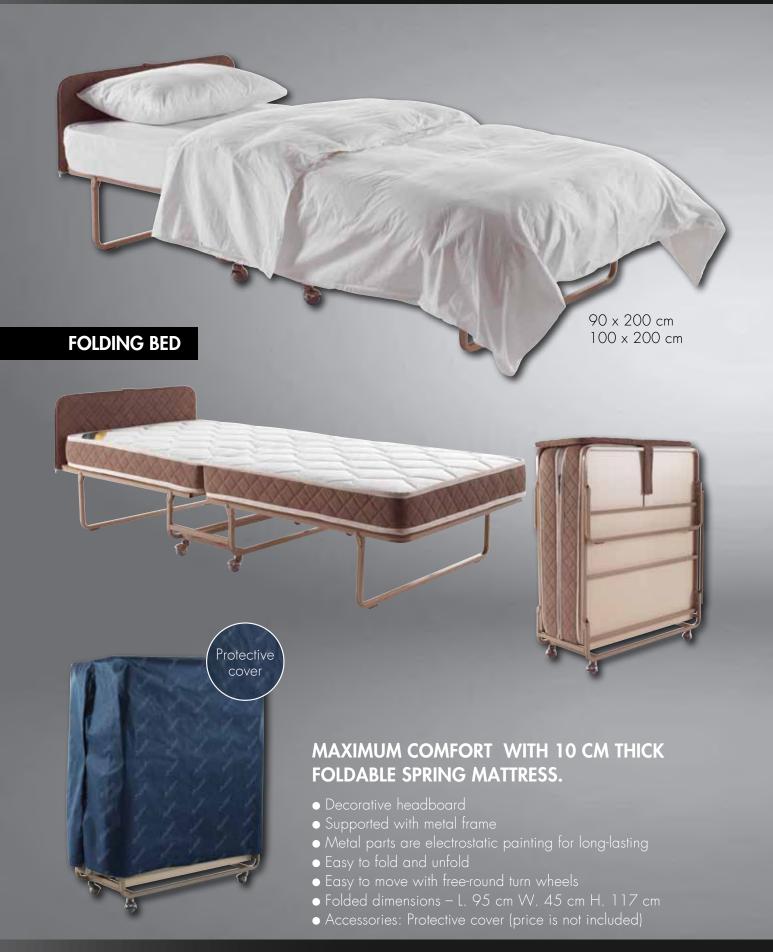

## EXTRA BEDS

### **ULTIMATE COMFORT FOR EXTRA BEDS**

- 22 cm thick spring mattress
- Two options for main frame (flexible slats MDF board)
- Metal frame is electrostatic painted against corrosion
- Elastic band to keep the mattress when it is on vertical position
- Easy to move with free-round turn wheels
- Accessories: Protective cover- base skirt headboard cover (price is not included)

**PROTECTIVE** 

**REMOVABLE HEADBOARD** 

**COVER** 