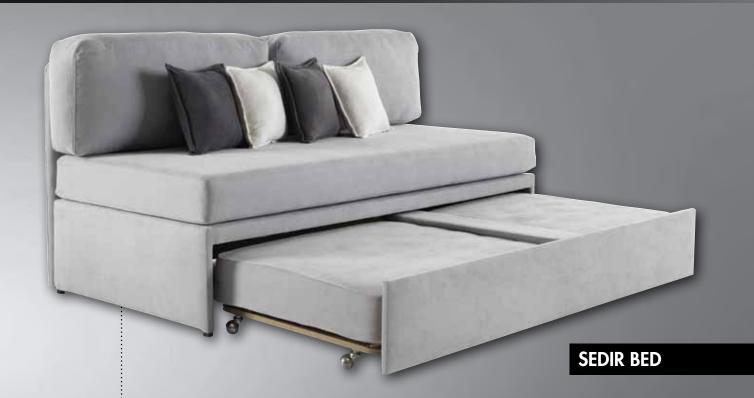

# SOFA BEDS

Comfortable couch with extra bed inside.
Extra bed is stored under a normal bed, and it can be wheeled out when needed.

## SOFABEDS