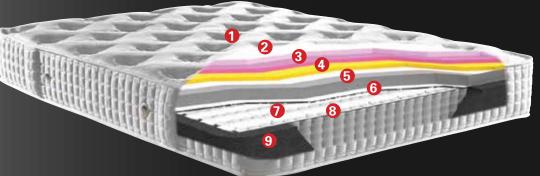

# ELEGANTE

- Luxury double jersey fabric
   Polyester padding
   Soft-touch foam
   Soft-touch foam
   HR Foam layer
   Soft Isolation felt

- 7. Pro-Advanced Pocket spring8. Metal frame9. Edge support foam