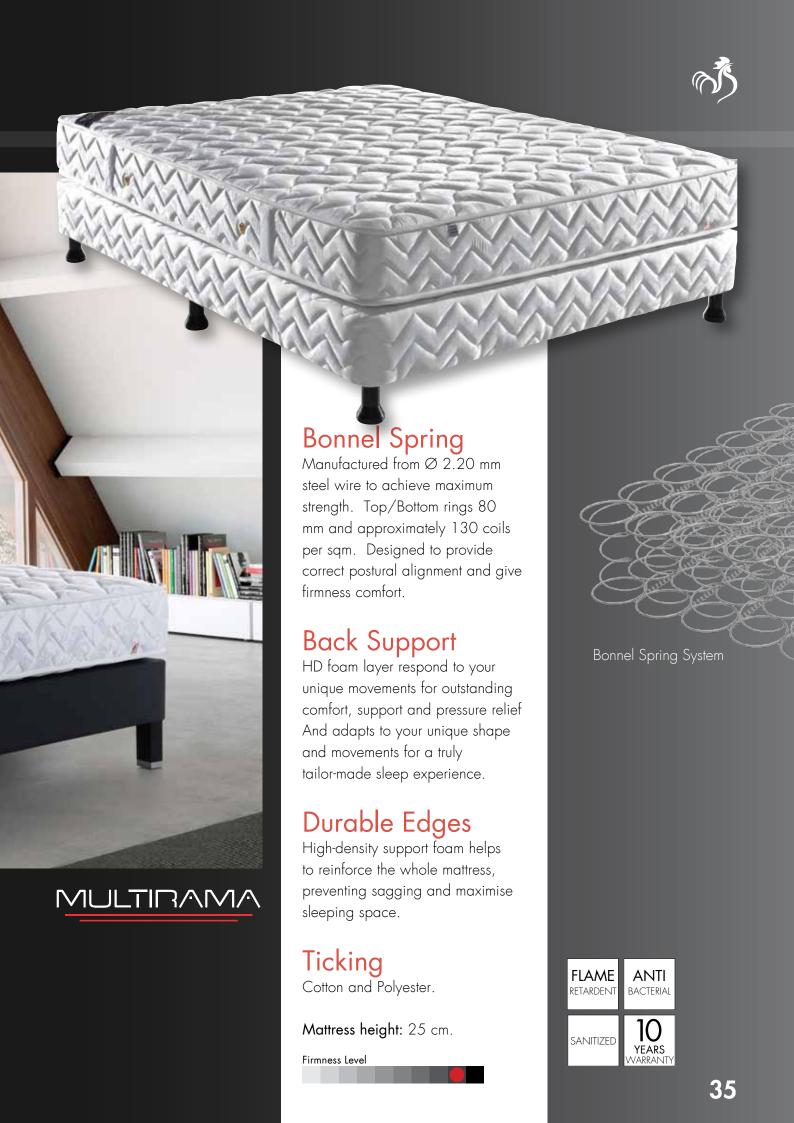

# MULTIRAMA

- Jaquard woven ticking
   Polyester padding
   Soft-touch foam

- 4. Foam Layer
  5. 800 gr/m2 Isolation felt
  6. Bonnel Spring System
  7. Edge support foam

### Edge Support

HD foam border helps to improve mattress durability, reduces the likelihood of sagging and prevents a feeling of "roll-off".

Mattress height: 30 cm.

Firmness Level

Bonnel Spring System