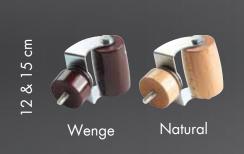

*EXTRA BEDS** 

CUSTOM-MADE SOLUTIONS

**SOFA BEDS** 

# BASES









## CONNECTED BASE

Each of our base models can be produced two pieces and connected with a hidden hook system.





### Keeps mattress on base and prevent slipping to the sides over base.

## **BASES**

### **BASE FINISH OPTIONS**





**MIRROR FINISH** 

**CUVETTE FINISH** 

### **BASE COVERING & BASE SKIRTS**

FIXED BASE COVERING: Either fabric or vinyl covering

BASE SKIRT: Traditional base skirt to cover base. Mostly with upholstery fabric.

**REMOVABLE SKIRT:** Skirt with velcro bands, easy to remove/cover the base.



FIXED BASE COVERING



**BASE SKIRT** 





**REMOVABLE SKIRT** 

## LEGS&WHEELS



### **PLASTIC LEGS&WHEELS**



### **CYLINDRIC METAL LEGS&WHEELS**









### **CYLINDRIC WOOD LEGS&WHEELS**





TRIANGLEWOOD LEGS





### **PYRAMID WOOD LEGS**



## HEADBOARDS



### WITH DIFFERENT COLOUR OPTIONS OF FABRIC OR FAUX LEATHER

#### **FABRIC**



Textured Beige



Cream KK-202



Cappuccino KK-203



Sand Beige KK-204



Dark Brown KK-205



Ice Grey KK-206



Dark Grey KK-207

#### **FAUX LEATHER**



Cream D-110



Wenge **D-111** 



White **D-112** 



Black D-113



Anthracite **D-114** 





















## EXTRA BEDS





### **ULTIMATE COMFORT FOR EXTRA BEDS**

- 22 cm thick spring mattress
- Two options for main frame (flexible slats MDF board)
- Metal frame is electrostatic painted against corrosion
- Elastic band to keep the mattress when it is on vertical position
- Easy to move with free-round turn wheels
- Accessories: Protective cover- base skirt headboard cover (pr