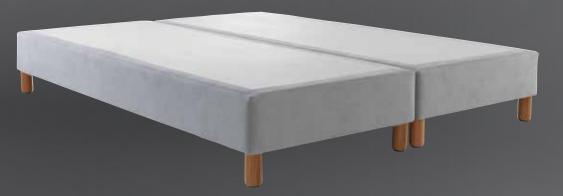

# BASES

## CONNECTED BASE

Each of our base models can be produced two pieces and connected with a hidden hook system.

### Keeps mattress on base and prevent slipping to the sides over base.