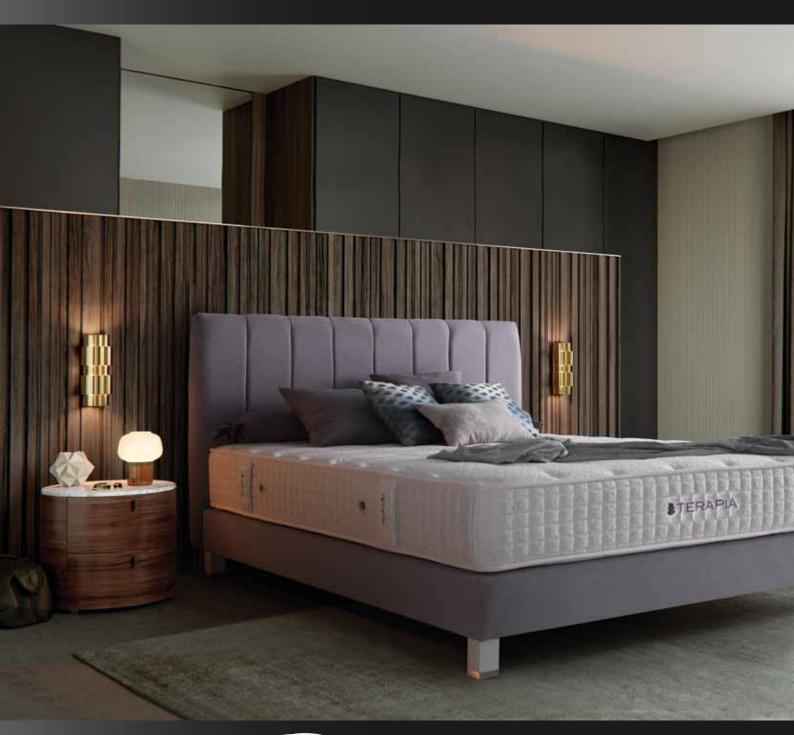

# TERAPIA

- Luxury double jersey fabric
   Polyester padding
   Soft-touch foam
   HR Foam layer
   Soft Isolation felt

- 5. Soft isolation tell6. Edge support springs7. 300 coils/m2 pocket spring8. Metal frame9. Edge support foam