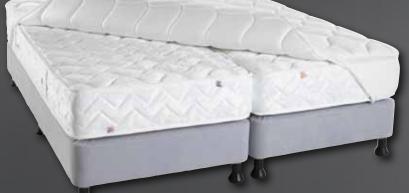

### **B-THICK VERSION**

With 3-4 cm thickness, it provides additional comfort to mattress and eliminates mattress connection feel.
Easy to operate. Not washable and recommended to use under a mattress protector.

### **BASE CONNECTION SYSTEM**

Two single base is connected with a hidden hook system from bottom part.