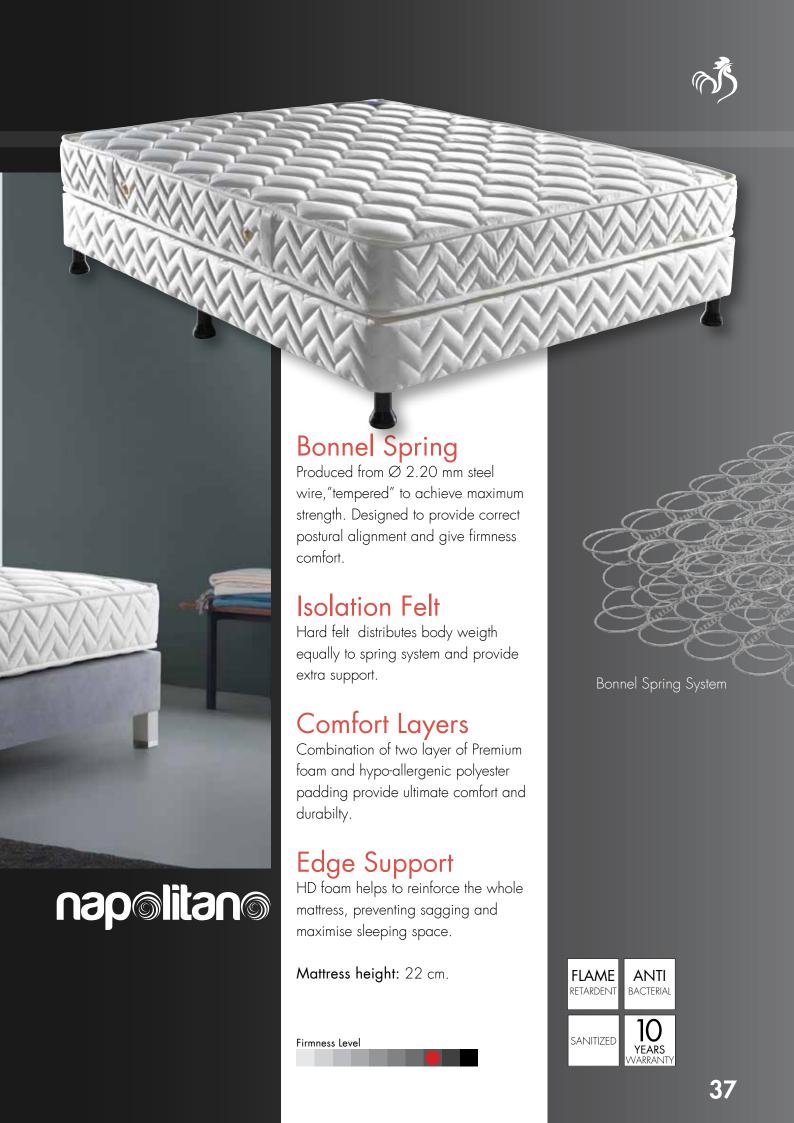

# NAPOLITANO

- 1. Jaquard woven ticking PES/PP

- 2. Polyester padding
  3. Soft-touch foam
  4. 800 gr/m2 Isolation felt
  5. Bonnel Spring System
  6. Edge support foam

## **Optimum Comfort**

Support entire body structure thus providing you optimum comfort. 1400 gr/m2 isolation felt equally distrubutes body weight to spring system.

### Edge Support

HD foam border helps to improve mattress durability, reduces the likelihood of sagging and prevents a feeling of "roll-off".

Mattress height: 30 cm.

Firmness Level

Bonnel Spring System