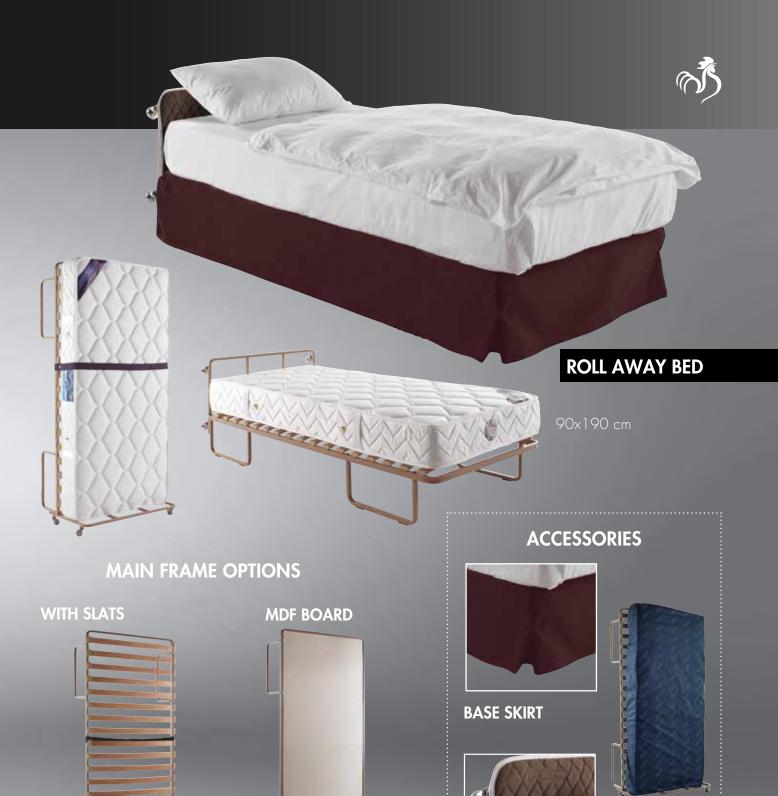

## EXTRA BEDS

### **ULTIMATE COMFORT FOR EXTRA BEDS**

- 22 cm thick spring mattress
- Two options for main frame (flexible slats MDF board)
- Metal frame is electrostatic painted against corrosion
- Elastic band to keep the mattress when it is on vertical position
- Easy to move with free-round turn wheels
- Accessories: Protective cover- base skirt headboard cover (price is not included)

### **BASE COVERING & BASE SKIRTS**

FIXED BASE COVERING: Either fabric or vinyl covering

BASE SKIRT: Traditional base skirt to cover base. Mostly with upholstery fabric.

**REMOVABLE SKIRT:** Skirt with velcro bands, easy to remove/cover the base.

FIXED BASE COVERING

**BASE SKIRT** 

**REMOVABLE SKIRT** 