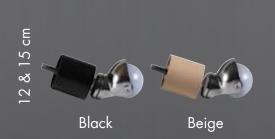

**BASES** 

LEGS& WHEELS

**HEADBOARDS** 

**EXTRA BEDS** 

CUSTOM-MADE SOLUTIONS

**SOFA BEDS** 

# BASES









## CONNECTED BASE

Each of our base models can be produced two pieces and connected with a hidden hook system.





### Keeps mattress on base and prevent slipping to the sides over base.

## **BASES**

### **BASE FINISH OPTIONS**





**MIRROR FINISH** 

**CUVETTE FINISH** 

### **BASE COVERING & BASE SKIRTS**

FIXED BASE COVERING: Either fabric or vinyl covering

BASE SKIRT: Traditional base skirt to cover base. Mostly with upholstery fabric.

**REMOVABLE SKIRT:** Skirt with velcro bands, easy to remove/cover the base.



FIXED BASE COVERING



**BASE SKIRT** 





**REMOVABLE SKIRT** 

## LEGS&WHEELS



### **PLASTIC LEGS&WHEELS**



### **CYLINDRIC METAL LEGS&WHEELS**









### **CYLINDRIC WOOD LEGS&WHEELS**





TRIANGLEWOOD LEGS





### **PYRAMID WOOD LEGS**



## HEADBOARDS



### WITH DIFFERENT COLOUR OPTIONS OF FABRIC OR FAUX LEATHER

#### **FABRIC**



Textured Beige



Cream KK-202



Cappuccino KK-203



Sand Beige KK-204



Dark Brown KK-205



Ice Grey KK-206



Dark Grey KK-207

#### **FAUX LEATHER**



Cream D-110



Wenge **D-111** 



White **D-112** 



Black D-113



Anthracite **D-114** 





















## EXTRA BEDS





### **ULTIMATE COMFORT FOR EXTRA BEDS**

- 22 cm thick spring mattress
- Two options for main frame (flexible slats MDF board)
- Metal frame is electrostatic painted against corrosion
- Elastic band to keep the mattress when it is on vertical position
- Easy to move with free-round turn wheels
- Accessories: Prot