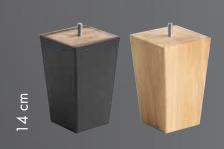

# BASES









## CONNECTED BASE

Each of our base models can be produced two pieces and connected with a hidden hook system.





### Keeps mattress on base and prevent slipping to the sides over base.

## **BASES**

### **BASE FINISH OPTIONS**





**MIRROR FINISH** 

**CUVETTE FINISH** 

### **BASE COVERING & BASE SKIRTS**

FIXED BASE COVERING: Either fabric or vinyl covering

BASE SKIRT: Traditional base skirt to cover base. Mostly with upholstery fabric.

**REMOVABLE SKIRT:** Skirt with velcro bands, easy to remove/cover the base.



FIXED BASE COVERING



**BASE SKIRT** 





**REMOVABLE SKIRT** 

## LEGS&WHEELS



### **PLASTIC LEGS&WHEELS**



### **CYLINDRIC METAL LEGS&WHEELS**









### **CYLINDRIC WOOD LEGS&WHEELS**





TRIANGLEWOOD LEGS





### **PYRAMID WOOD LEGS**



## HEADBOARDS



### WITH DIFFERENT COLOUR OPTIONS OF FABRIC OR FAUX LEATHER

#### **FABRIC**



Textured Beige



Cream KK-202



Cappuccino KK-203



Sand Beige KK-204



Dark Brown KK-205



Ice Grey KK-206



Dark Grey KK-207

#### **FAUX LEATHER**



Cream D-110



Wenge **D-111** 



White **D-112** 



Black D-113



Anthracite **D-114** 





















## EXTRA BEDS





### **ULTIMATE COMFORT FOR EXTRA BEDS**

- 22 cm thick spring mattress
- Two options for main frame (flexible slats MDF board)
- Metal frame is electrostatic painted against corrosion
- Elastic band to keep the mattress when it is on vertical position
- Easy to move with free-round turn wheels
- Accessories: Protective cover- base skirt headboard cover (price is not included)

**PROTECTIVE** 

**REMOVABLE H