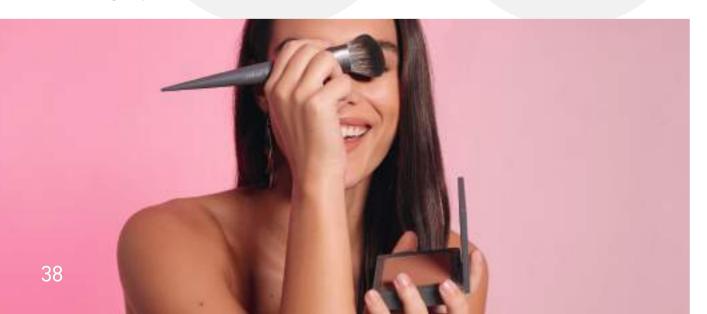

# BRONZING POWDER

A complexion-enhancing powder that created to add depth and dimension to the face with a buildable, skin-evening coverage. The ultra-soft, silky-smooth pressed powder warms up the face delivering a natural matte, sun-kissed finish.

The extremely soft and comfortable texture provides luxurious skin feel, never looks heavy or cakey, enhances adhesion and pleasant slip for an effortless and even spreadability.

Presented in an elegant, handy packaging with a compact mirror and powder applicator for easy touch-ups during the day.

Available in 2 color options for a natural bronzing or sculpting effects.
Suitable for all skin types.
Paraben and Gluten free.
Dermatologically tested.