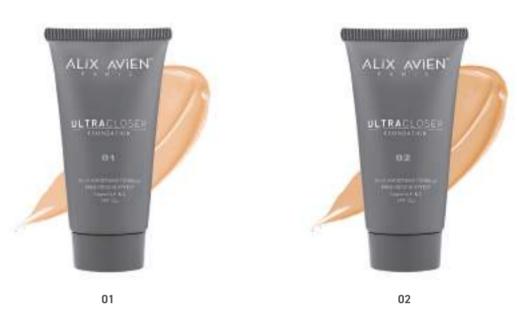

# ULTRACLOSER FOUNDATION

A foundation that offers ultra coverage and provides high performance with its intense creamy texture.

The weightless, silky-smooth formula hides all the imperfections on the skin, such as scars and blemishes that are difficult to cover in just one layer, and gives the skin a flawless complexion with a natural radiance.

Comfortable and easy application while keeping the skin moisturized with ingredients obtained from olive oil, leaving a pleasant feeling on the skin.

Ultracloser Foundation provides intense protection against the harmful effects of the sun, UVA/UVB with enchanced SPF 35. In ad- dition, the skin is supported with antioxidant vitamins E and C.

IAvailable in 3 different color options.ISuitable for all skin types.IParaben and Gluten free.IDermatologically tested.

27