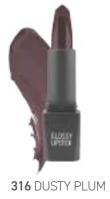

#### GLOSSY LIPSTICK

A super-creamy, high comfort lipstick for an ultra-seductive lips with its soothing and extremely covering texture.

The exceptionally soft and smooth formula allows for an easy and controlled application creating a uniform and pleasant film that adheres perfectly to the lips.

The lipstick glides on smoothly and evenly to deliver complete coverage and charming, luminous shiny finish with just one swipe leaving the lips silky soft.

Available in 24 rich, shiny color options. Suitable for all types. Paraben and Gluten free. I Dermatologically tested.

301 BRIGHT PINK

**304** NUDE APRICOT

305 ROSE APRICOT

306 SPICY ROSE

**308** TERRACOTTA NUDE

309 PEACH NUDE

312 TRUE ROSE

322 CRANBERRY

313 TOO ROSE

314 DIRTY ROSE

317 BRIGHT FUCHSIA

315 GLOSSY PLUM

318 BERRY