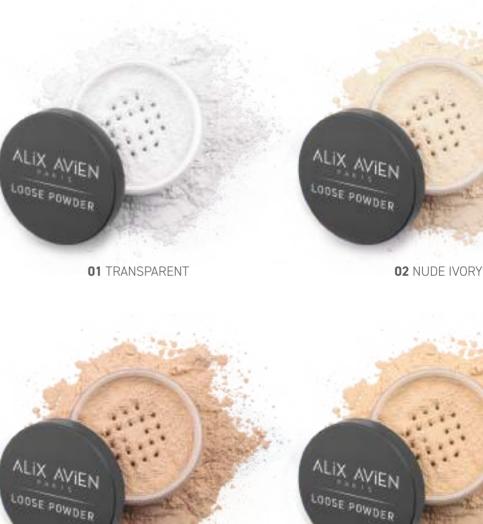

Loose Powder is presented in a handy packaging with the practical closable sifter and the powder applicator for a smooth, diffused finish.

I Available in 4 color options.I Suitable for all skin types.I Paraben and Gluten free.I Dermatologically tested.

**03** SOFT APRICOT

04 DESERT SAND