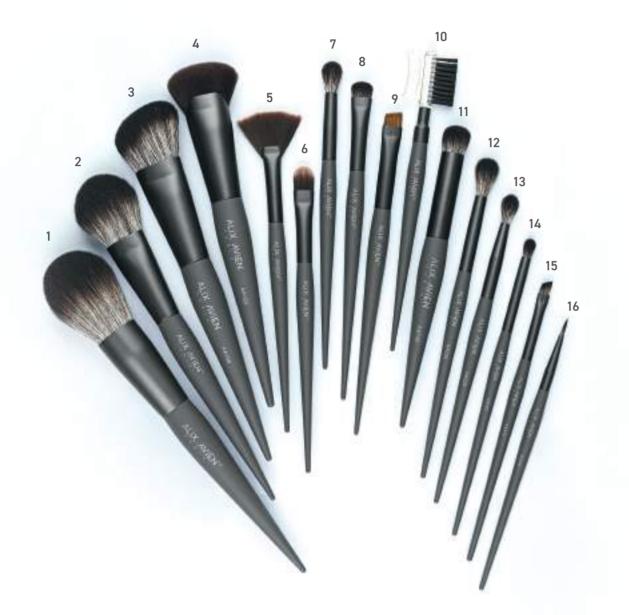

#### MAKE-UP BRUSHES

I Brush bristles are made of synthetic material.

1- Powder Brush: A large, tapered brush for applying powder-based products, ideal for use with both loose and pressed powder formulas. Ensure a precise and controlled application for adding the finishing touch to make up.

**2- Blusher Brush:** A rounded tip brush for applying and blending powder blush, bronzer and highlighters.

**3- Contour Brush:** An angled tip brush for even sculpting. Designed to apply any form of blush, highlighter, bronzer or contour product to the desired area of the face.

**4- Foundation Brush:** A paddle-shaped, flat-top foundation brush with densely packed fibers for a highly controlled, quick and even application of liquid or cream foundations.

**5- Fan Brush:** A fan-shaped special brush that is ideal for gently and delicately applying and blending face powders, adding the finishing touch to make-up and removing the residual product powders on the skin after the make up.

**6- Concealer Brush:** A versatile, multi-use flat brush with rounded tip that is ideal for applying concealer and liquid or cream eyeshadows.

**7- Blending Brush:** A large tapered, fluffy eyeshadow brush for blending eyeshadow into the crease of the eyes. Can also be used for targeted highlighter application on small areas of the face.

**8- Eyeshadow Brush:** A small, paddle-shaped eyeshadow brush for applying any textures of eyeshadows, targeted shading on the eyes, and highlighting underneath the eyebrows.

**9- Eyebrow Brush:** An angled brow brush for ultimate eyebrow grooming. Easily fills in and defines brows. Ideal for an even, smooth and precise application of brow products.

**10- Eyebrow Comb:** A double-sided brush for combing and grooming unruly eyebrows. The comb side can be used to remove excess mascara to prevent clumping.

11- Round Brush: Round tapered brush for gentle application and mixing of powdery or creamy products.

**12- Dome Blending Brush:** Eyeshadow blending brush for even distributing of color to the lids and effortless, edgeless blending of eyeshadows.

**13- Small Blending Brush:** Small blending brush for precise application and blending eyeshadows in the hard-to-reach areas or applying a pop of shimmer to the inner corner of the eyes.

**14- Pencil Brush:** Tiny tip pencil brush for expert blending and application of eye shadows, smudging color along lash line, smoking out eyeliner or creating a defined crease.

**15- Small Angle Brush:** Small angled brush to precisely define the eye makeup. Ideal for lining, shaping and shading eyebrow or applying eyeliner.

**16- Eyeliner Brush:** Fine-tipped brush to draw lines of ultimate precision. Ideal for highlighting the lash line with an eyeshadow, defining the shape of the eye while mastering in creating thin gaps or making the winged eye.