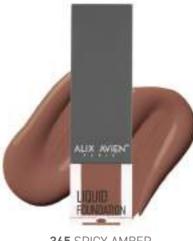

# LIQUID **FOUNDATION**

An extra smooth and soft foundation that created to get flawless skin look with a luminous, natural finish.

Its pleasant creamy liquid texture blends into the skin seamlessly delivering a long wearing and homogeneous coverage.

Infused with grape seed oil for its emollient, anti-aging and antioxidant properties.

Provides a strong protection against harmful effects of the sun with SPF 35.

Available in 18 different color options that are designed for various skin tones. Suitable for all skin types. Paraben and Gluten free. I Dermatologically tested.

305 WARM SAND

306 LIGHT PEACH

365 SPICY AMBER