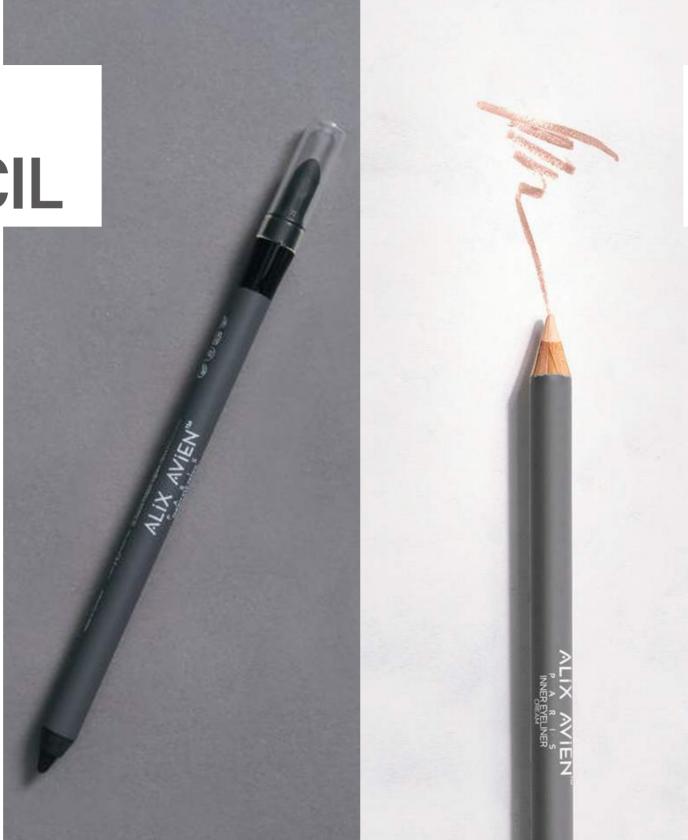

#### EYELINER PENCIL

A sharpenable wooden pencil eyeliner that lines, defines and shades eyes delivering a precise, uniform line of intense color. Formulated with selected combination of waxes and vegetable oils with different melting points for an extremely precise, highly-defined eye lining.

The soft, smooth texture glides on with comfortable ease, instantly depositing rich, matte color and wears for up to 7 hours.

Perfect for use as kohl kajal on the inner eye lid for expressive eye moments.