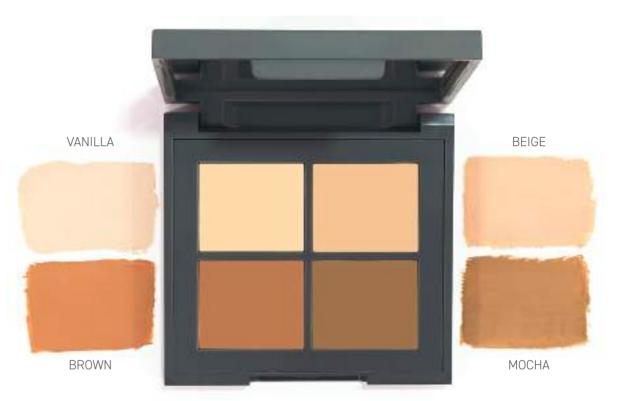

# CONTOUR PALETTE

An ultimate palette, creamy textured face makeup collection that designed to brighten, sculpt, color correct and define with seamless blendability.

It ensures a soft, smooth texture and even spreadability providing homogeneous color release.

The contour palette features 2 highlighter shades and 2 contour matte shades that make it customizable to match every skin tone.

Presented in an elegant, handy packaging with a compact mirror for an easy application.

I Suitable for all skin types.I Paraben and Gluten free.I Dermatologically tested.