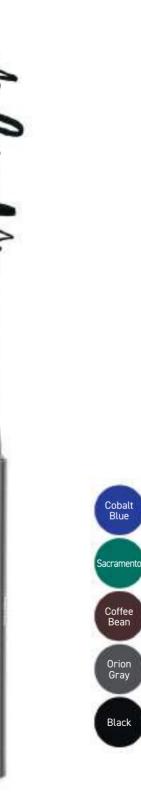

#### INKLINER

A high-intensity felt-tip liquid eyeliner with a versatile application for a variety of looks and precise, rich color for up to 24 hours of wear.

This inky liner has been designed to provide complete control and flawlessly clean lines with a great staying power. Quick-drying formula glides on seamlessly without skipping or dragging delivering waterproof, smudge-proof and no-transfer finish.

Enriched with carbon black pigment that generates the optimal and full coverage of the blackest black. The soft and flexible tip ensures precise contouring in just one stroke following the curves of the eyes to create any type of lines—from thin to bold.

I Suitable for all skin types.
I Paraben and Gluten free.
I Dermatologically tested.
I Ophthalmologically tested.