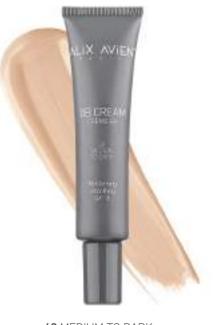

# **BB CREAM**

Experience a flawless, even complexion without the need for an intense makeup!

An ultra-soft and light formula that helps to correct skin imperfections and even out skin tone delivering a sheer coverage with radiant finish. The pleasant and homogeneous texture applies seamlessly offering a perfect blendability with a smooth feel.

BB Cream contains high-performance humectants to improve skin hydration. Refreshes the look of dull, lackluster and tired skin.

Protects the skin against the damaging effects of UVB and UVA rays with SPF 15.

IAvailable in 4 different color options.ISuitable for all skin types.IParaben and Gluten free.IDermatologically tested.

10 FAIR TO LIGHT

20 LIGHT TO MEDIUM

30 MEDIUM

40 MEDIUM TO DARK

29