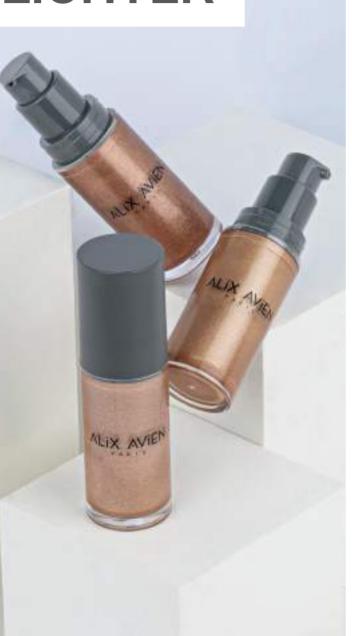

#### ADDICTIVE GLOW LIQUID HIGHLIGHTER

An all-over liquid body and face highlighter that has been designed to deliver an instant, addictive and luminous glow.

Extra-fluid, non-greasy, weightless and quick-drying texture blends smoothly into the skin. Stainless on clothes.

Addictive Glow Liquid Highlighter is boosted with Geranium Oil and Coconut Oil for smoothing, hydrating and nourishing properties.

I Available in 3 different color options.I Suitable for all skin types.I Paraben and Gluten free.I Dermatologically tested.