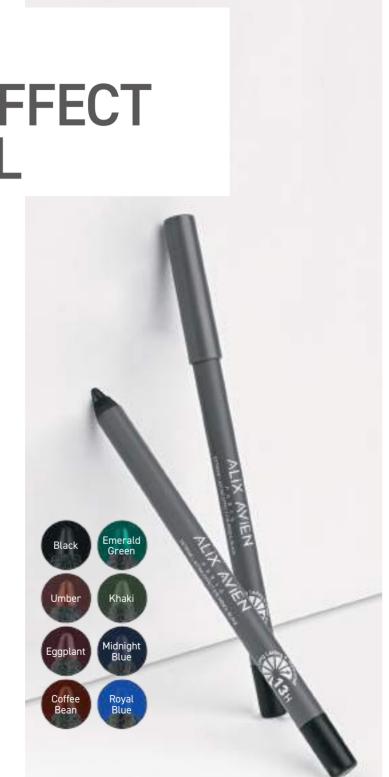

#### EXTREME LASTING EFFECT EYE PENCIL

The ultimate wooden pencil eyeliner has been designed to line, define and shade eyes.

Highly blendable, water-smudge and transfer-proof Extreme Lasting Effect Eye Pencil Black glides on flawlessly and provides a deep shade that emphasizes the eyes precisely.

Perfect as a bold eyeliner or for a smokey eye look without fading or smudging.

Ideal for All-Day Wear with a staying power of up to 13 hours.

The super comfortable formula is effortless to remove

I Suitable for all skin types.I Paraben and Gluten free.I Dermatologically tested.I Ophthalmologically tested.