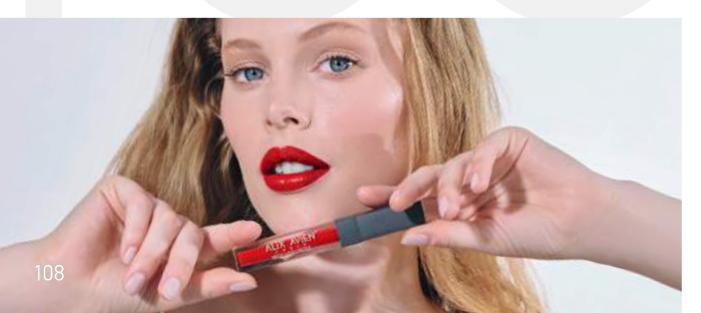

#### MATTE LIQUID LIPSTICK

Try this unique liquid lipstick with a versatile texture!

The secret to eye-catching lips, this matte liquid lipstick makes the difference with its ultra-smooth texture and durability features. Immediately upon application, an extremely soft, lightweight and comfortable formula adheres to the lips transforming into a velvety matte veil of color leaving a pleasant sensation on the lips.

The smooth creamy, non-sticky texture ensures a perfect coverage and true matte, smudge proof color that lasts 8 hours without drying the lips. This full-pigmented liquid lipstick guarantees a high color impact in a single swipe creating the appearance of fuller lips.

The handy flocked applicator hugs the lip contour shaping and lining lips for perfectly definition with every application.

Available in 24 shades. Suitable for all types. Paraben and Gluten free. Dermatologically tested.