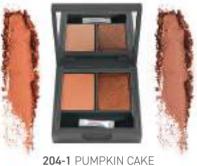

#### DUO EYESHADOW

A collection of duo eyeshadow to enhance the eyes with intense color and create endless glamorous looks. A silky-smooth, highly pigmented texture ensures maximum color clarity and buildable color pay-off for unlimited makeup looks whatever the occasion.

High performance formula offers superior blendability, even application and effortless, flawless spreadability.

Includes two shades - matte and pearlescent that can be used on their own or in combination, for a complete and striking look.

Available in 7 shade harmonies and presented in a mirrored compact with a double-ended applicator for an easy, precise application.

I Suitable for all skin types.I Paraben and Gluten free.I Dermatologically tested.I Ophthalmologically tested.

201-1 PEARLY WHITE 201-2 BLACK VELVET

203-1 PEARLY SAGE 203-2 KHAKI

205-1 WARM NUDE 205-2 PEARLY PEANUT

202-1 BLUE GRAY 202-2 PEARLY NAVY

204-1 PUMPKIN CAKE 204-2 PEARLY CINNAMON

206-1 POWER OF PEARLS 206-2 CREAMY BROWN