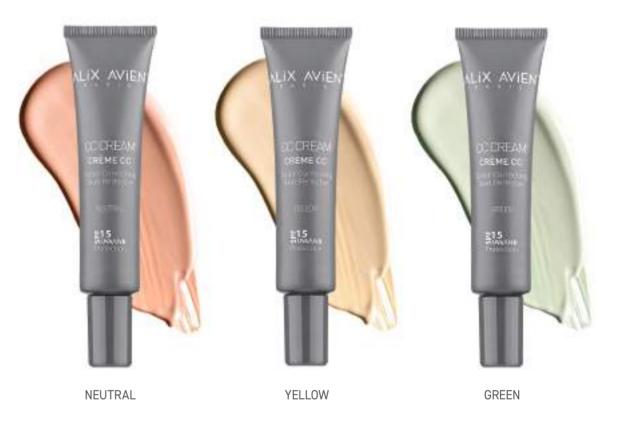

#### **CC CREAM**

A complexion correcting cream that has been developed with Smart Encapsulated Pigment Technology to even out skin tone delivering seamless coverage and a healthy looking glow.

Perfectly compatible with the skin tone, CC Cream provides a bright, natural and vivid appearance without the need for an intense make-up.

Presented in 3 shades:

Yellow to add warmth, counteract uneven skin tone, canceling out dullness and helping to conceal dark spots.

Green to help neutralize unwanted redness for even-toned skin.

Neutral to soften skin flaws and help visibly reducing the look of discoloration, hyperpigmentation, dark spots and age spots, leaving the skin looking even and enhanced.