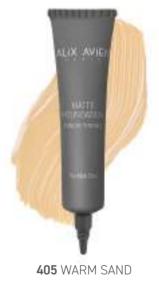

#### MATTE FOUNDATION

A high-performance, perfecting foundation with a natural-looking, full-coverage matte finish. It ensures a flawless appearance and comfortable wear for a long lasting, shine-free complexion.

Formulated with special components that help to keep skin hydrated preventing dryness, dehydration and preserving flakiness.

Contains vitamin E for antioxidant properties. The blend of highly effective ingredients also aids to protect makeup from fading and appearing dull for a true matte effect.

IAvailable in 18 different color options that are designed for various skin tones.

ISuitable for all skin types. Particularly recommended for oily and combination skin.

IParaben and Gluten free.

IDermatologically tested.

401 SOFT IVORY

402 OCHRE BEIGE

403 FAIR SAND

409 CASHMERE BEIGE

408 BEIGE

412 WARM CARAMEL

463 CARAMEL WOODS BROWN