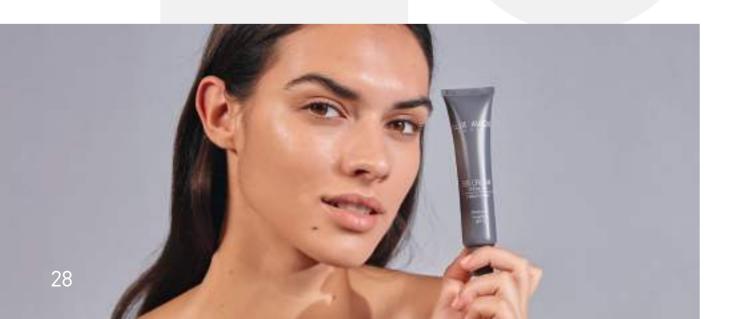

#### **CC CREAM**

A complexion correcting cream that has been developed with Smart Encapsulated Pigment Technology to even out skin tone delivering seamless coverage and a healthy looking glow.

Perfectly compatible with the skin tone, CC Cream provides a bright, natural and vivid appearance without the need for an intense make-up.

The ultra-soft, lightweight formula ensures flawless blendability and homogeneous spreadability with a smooth feel. Supported by naturally-derived ingredients for moisturizing properties.

Protects the skin against the damaging effects of UVB and UVA rays with SPF 15.

Presented in 3 shades:

Yellow to add warmth, counteract uneven skin tone, canceling out dullness and helping to conceal dark spots.

Green to help neutralize unwanted redness for even-toned skin.

Neutral to soften skin flaws and help visibly reducing the look of discoloration, hyperpigmentation, dark spots and age spots, leaving the skin looking even and enhanced.

Suitable for all skin types.

Paraben and Gluten free.

Dermatologically tested.