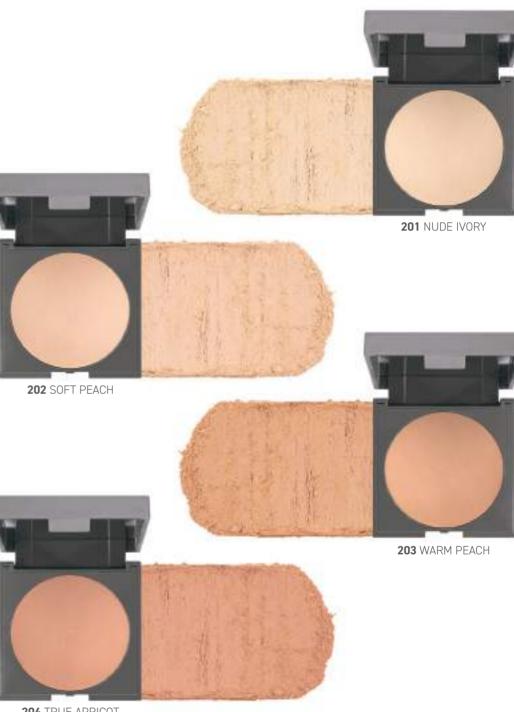

# BAKED **POWDER**

A powder that has been developed with Baked Technology ensures a unique, airy texture that perfectly melts into the skin. The ultra-fine, velvety powder forms the perfect match to the complexion providing a soft, long-lasting matte finish with shineabsorbing properties.

Designed to hold foundation in place, this powder can also be used alone to even skin tone and perfect any look for naturally polished, flawless-looking skin.

Versatile to use, Baked Powder is appropriate for both wet and dry application: it provides a higher coverage when applied wet. Dry usage is effective for a more natural effect. Baked to perfection, the powder dries back to its initial pristine condition to be infinitively sued dry or wet.

Presented in an elegant, handy packaging with a compact mirror that makes it perfect for on-the-go touch-ups.

Available in 4 different color options. Suitable for all skin types. Paraben and Gluten free. I Dermatologically tested.

**204** TRUE APRICOT