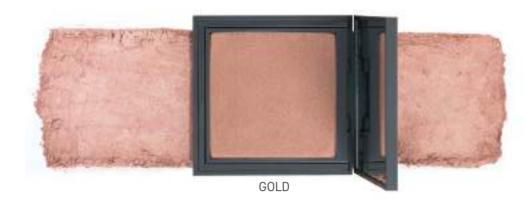

# POWDER HIGHLIGHTER

An extraordinary lightweight, silky-smooth highlighter that created to enhance complexion with a radiant glow. Ultra-refined and soft-to-the-touch micro-spherical powder layers evenly and weightlessly accentuating the skin with buildable radiance and a seductive, dewy finish.

ALIX AVIEN

Comes in 3 extraordinary shades that suit all skin tones and undertones.

Suitable for all skin types.

Paraben and Gluten free.

Dermatologically tested.

ALIX AVIEN