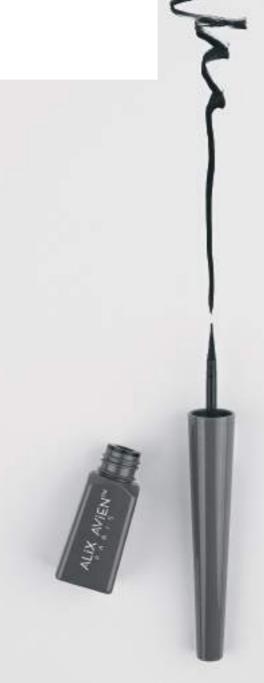

#### ULTRA BLACK DIPLINER

An ultra-fine felt-tip liquid liner that delivers precise definition in one single stroke.

The unique dipliner that is more assertive, more intense in one application provides extra black permanence throughout the day with its water-resistant formula.

Featuring an ergonomic elongated, soft applicator that flawlessly creates any eye makeup look - from sharp thin to dramatic bold lines without skipping or running.

The easy to use applicator ensures detailed control and deposits the perfect amount of product for a smooth, ultra defined lines.

I Suitable for all skin types.I Paraben and Gluten free.I Dermatologically tested.I Ophthalmologically tested.