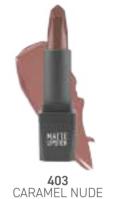

#### MATTE LIPSTICK

Envelop the lips with an extraordinary comfortable velvet!

The weightless, creamy and comfortable lipstick glides seamlessly delivering a powder-soft finish and leaving lip skin smooth and flexible for long.

The highly pigmented formula provides a flawless coverage with a full and intense color dressing the lips with a seductive veil of matte color.

Available in 24 attractive, velvet matte colors. Suitable for all types. Paraben and Gluten free. I Dermatologically tested.

408 SPICY ROSE

410 ROSE CORAL

湖용

첾멾

419 BERRY BASKET

416 BERRY PINK

**420** WINE