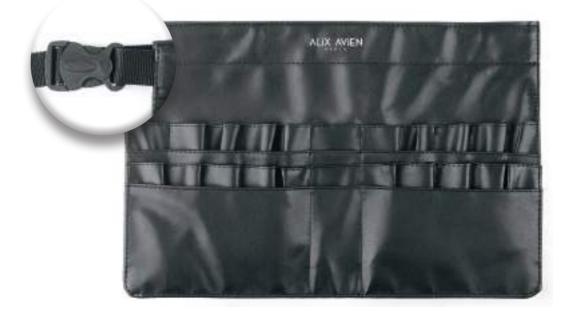

#### MAKE-UP TOOLBELT

Designed for professional makeup artists and makeup enthusiasts, the Makeup belt is designed to make your makeup work more organized, easy and enjoyable. This makeup belt is exclusively produced for professionals paying attention to every detail.

**I 24 Brush Pockets:** Offers 24 individual brush pockets to organize and provide quick access to your makeup brushes. Thus, your makeup brushes are always clean, organized and in reach.

**I 4 Large Pockets:** The large pockets are ideal for storing your other makeup, mixing palette, sponges and other essentials. The large pockets help you stay organized..

**I Easy Cleanability:** This leather belt can be easily cleaned during makeup removal or after cleansing. Offers resistance to make-up stains and provides long-lasting durability.

**I Adjustable Belt:** The adjustable belt design provides a perfect fit for any size. Provides a comfortable experience by adjusting to suit your waist.

**I 2 Different Easy Attachment Points:** The 2 different easy attachment points stand out as one of the highlights of this makeup belt. You can adjust your belt as you wish and further personalize with different attachment points.