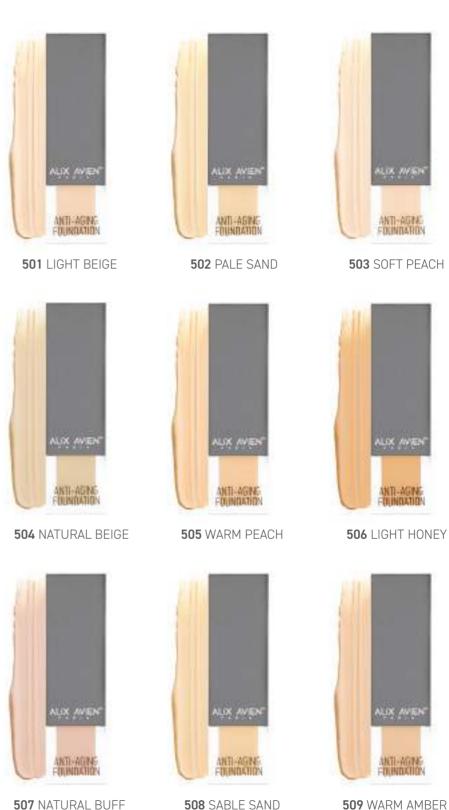

## **ANTI-AGING** FOUNDATION

A velvety-smooth age-defying foundation with an improved concealing finish. The extremely smooth texture delivers a longwearing and homogeneous coverage, blends into the skin seamlessly for a natural luminous finish.

Formulated with cashmere extract and vitamin E for conditioning, hydrating and antioxidant properties.

Provides an effective protection against harmful effects of the sun with SPF 15.

Available in 21 different color options that are designed for various skin tones.

Suitable for all skin types.

Paraben and Gluten free.

IDermatologically tested.

503 SOFT PEACH

506 LIGHT HONEY

508 SABLE SAND

550 CREAM CARAMEL

562 FRESH CINNAMON