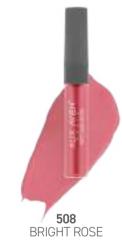

#### MATTE LIPSTICK

Envelop the lips with an extraordinary comfortable velvet!

The weightless, creamy and comfortable lipstick glides seamlessly delivering a powder-soft finish and leaving lip skin smooth and flexible for long.

The highly pigmented formula provides a flawless coverage with a full and intense color dressing the lips with a seductive veil of matte color.

Available in 24 attractive, velvet matte colors. Suitable for all types. Paraben and Gluten free. I Dermatologically tested.

408 SPICY ROSE

410 ROSE CORAL

湖용

첾멾

419 BERRY BASKET

416 BERRY PINK

**420** WINE