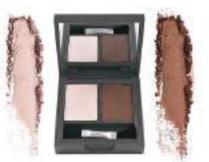

#### DUO EYESHADOW

A collection of duo eyeshadow to enhance the eyes with intense color and create endless glamorous looks. A silky-smooth, highly pigmented texture ensures maximum color clarity and buildable color pay-off for unlimited makeup looks whatever the occasion.

High performance formula offers superior blendability, even application and effortless, flawless spreadability.

Includes two shades - matte and pearlescent that can be used on their own or in combination, for a complete and striking look.

Available in 7 shade harmonies and presented in a mirrored compact with a double-ended applicator for an easy, precise application.

I Suitable for all skin types.I Paraben and Gluten free.I Dermatologically tested.I Ophthalmologically tested.

201-1 PEARLY WHITE 201-2 BLACK VELVET

203-1 PEARLY SAGE 203-2 KHAKI

205-1 WARM NUDE 205-2 PEARLY PEANUT

202-1 BLUE GRAY 202-2 PEARLY NAVY

204-1 PUMPKIN CAKE 204-2 PEARLY CINNAMON

206-1 POWER OF PEARLS 206-2 CREAMY BROWN