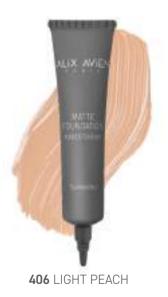

#### MATTE FOUNDATION

A high-performance, perfecting foundation with a natural-looking, full-coverage matte finish. It ensures a flawless appearance and comfortable wear for a long lasting, shine-free complexion.

Formulated with special components that help to keep skin hydrated preventing dryness, dehydration and preserving flakiness.

Contains vitamin E for antioxidant properties. The blend of highly effective ingredients also aids to protect makeup from fading and appearing dull for a true matte effect.

IAvailable in 18 different color options that are designed for various skin tones.

ISuitable for all skin types. Particularly recommended for oily and combination skin.

IParaben and Gluten free.

IDermatologically tested.

401 SOFT IVORY

402 OCHRE BEIGE

403 FAIR SAND

409 CASHMERE BEIGE

408 BEIGE

412 WARM CARAMEL

463 CARAMEL WOODS BROWN