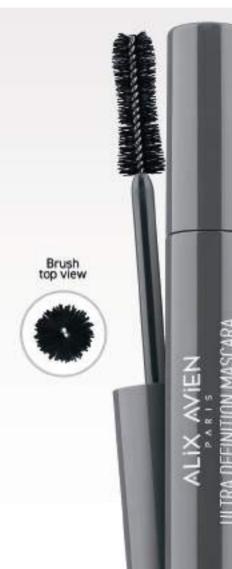

#### ULTRA DEFINITION MASCARA

This mascara is made from 85% ingredients of natural origin. The balanced blend of Olive Derived Wax, Copernicia Cerifera Cera, Rice Derived Wax, Shorea Wax and Bayberry Fruit Wax helps to define and length lashes with superior long lasing, durable hold while delivering emollient, thickening and moisturizing effects. Packed with good-for-thelashes actives for hydrating and conditioning properties. The long-wear formula is powered by precious diamond powder and black fibers with "flower" shape that Improve volume for an amazing gaze.

A woman-shaped brush made out of fiber consisting of 100% renewable raw material from the castor oil plant. Due to the special brush shape the lashes are pushed upwards during the application and become ultra-curled and lengthened while they get covered with the bulk. The semi-closed surface of the brush makes the lashes easier to fall into the gaps, where the bulk is deposited inside, and thus more bulk can be transported onto the lashes resulting intensive volume and ultra-definition. The stronger fiber structure also ensures very good separation.

The impeccable cohesion of formula and the structure of the mascara wand leaves no eyelash untouched by product coating even the tiniest, peskiest hair while ensuring a dosed delivery of the bulk with every single stroke for eye-opening definition.

I Suitable for all skin types.I Paraben and Gluten free.I Ophthalmologically tested.