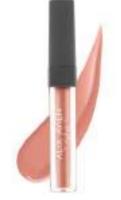

### LIPGLOSS

Get full, glossy lips without that sticky sensation!

An ultra-comfortable texture glides on silky-smooth, softens and conditions lips while giving a hint of color and gloss.

Contains vitamin E that hydrates and softens lips, imparts a moisturizing feel.

Presented in 13 luxurious, ultra-flattering hues. Each vibrant, glistening lip color offers sheer-to-medium coverage.

The handy, doe foot applicator effortlessly shapes the lips offering a flawless application. It dispenses the perfect amount of texture that can be worn alone or layered over a lipstick for an extra dimension and sheen.

Available in 13 shades. Suitable for all types. Paraben and Gluten free. I Dermatologically tested.

112

01 ROSE PINK

02 DUSTY ROSE

03 TAWNY ROSE

04 PEACHY ROSE

05 SOFT CARAMEL

06 JUICY CHERRY