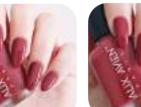

### NAIL LACQUER

Experience a salon-quality nail polish that provides up to 7 days of wear so you can get the nails you love all day, every day.

The polish's smooth texture allows for an impeccable application, controlled glide, not-a-streak-insight-coating with a flawless coverage and unique pigment suspension.

Produced with the newest technology preventing yellow stains.

The long lasting nail polish dries fast delivering a rich, impressive pay-off with a brilliant shine that guarantees for more than 5 days. Color locked in for up to 6 days without base or top coat.

The ergonomic applicator is easy to hold for a precise and professional application.

The long, classic tapered nail polish brush follows the shape of the nail, spreading the product perfectly.

Available in 111 ultra-shiny, colorful options.