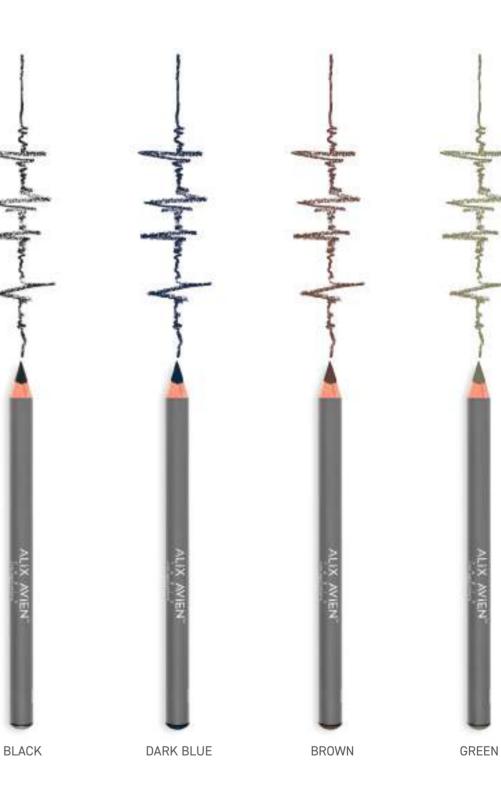

#### EYELINER PENCIL

A sharpenable wooden pencil eyeliner that lines, defines and shades eyes delivering a precise, uniform line of intense color. Formulated with selected combination of waxes and vegetable oils with different melting points for an extremely precise, highly-defined eye lining.

Waterproof but easy to remove.

I Available in 4 color options.I Suitable for all skin types.I Paraben and Gluten free.I Ophthalmologically tested.