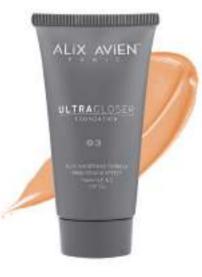

# ULTRACLOSER FOUNDATION

A foundation that offers ultra coverage and provides high performance with its intense creamy texture.

The weightless, silky-smooth formula hides all the imperfections on the skin, such as scars and blemishes that are difficult to cover in just one layer, and gives the skin a flawless complexion with a natural radiance.

Comfortable and easy application while keeping the skin moisturized with ingredients obtained from olive oil, leaving a pleasant feeling on the skin.

Ultracloser Foundation provides intense protection against the harmful effects of the sun, UVA/UVB with enchanced SPF 35. In ad- dition, the skin is supported with antioxidant vitamins E and C.

IAvailable in 3 different color options.ISuitable for all skin types.IParaben and Gluten free.IDermatologically tested.

27