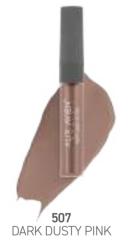

#### MATTE LIPSTICK

Envelop the lips with an extraordinary comfortable velvet!

The weightless, creamy and comfortable lipstick glides seamlessly delivering a powder-soft finish and leaving lip skin smooth and flexible for long.

The highly pigmented formula provides a flawless coverage with a full and intense color dressing the lips with a seductive veil of matte color.

Available in 24 attractive, velvet matte colors. Suitable for all types. Paraben and Gluten free. I Dermatologically tested.

408 SPICY ROSE

410 ROSE CORAL

湖용

첾멾

419 BERRY BASKET

416 BERRY PINK

**420** WINE