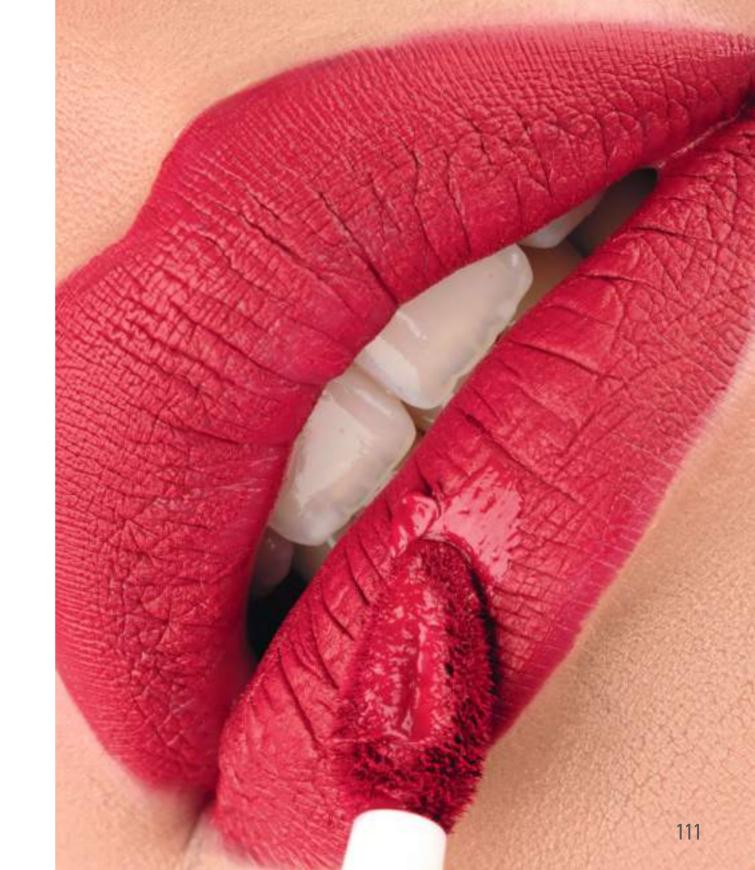

#### MATTE LIPSTICK

Envelop the lips with an extraordinary comfortable velvet!

The weightless, creamy and comfortable lipstick glides seamlessly delivering a powder-soft finish and leaving lip skin smooth and flexible for long.

The highly pigmented formula provides a flawless coverage with a full and intense color dressing the lips with a seductive veil of matte color.

Available in 24 attractive, velvet matte colors. Suitable for all types. Paraben and Gluten free. I Dermatologically tested.

408 SPICY ROSE

410 ROSE CORAL

湖용

첾멾

419 BERRY BASKET

416 BERRY PINK

**420** WINE