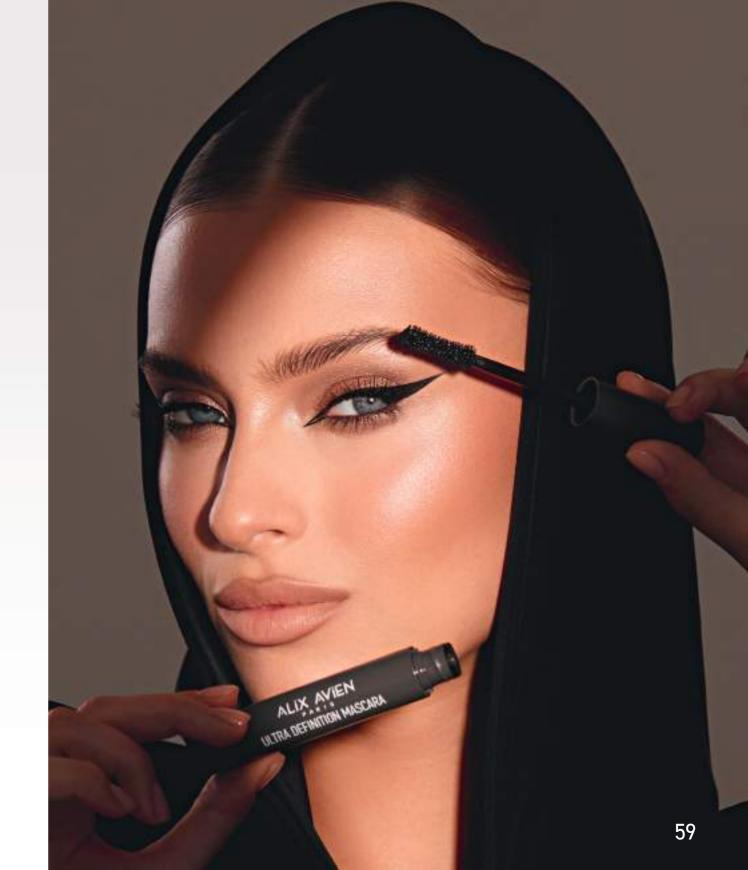

#### ULTRA DEFINITION MASCARA

This mascara is made from 85% ingredients of natural origin. The balanced blend of Olive Derived Wax, Copernicia Cerifera Cera, Rice Derived Wax, Shorea Wax and Bayberry Fruit Wax helps to define and length lashes with superior long lasing, durable hold while delivering emollient, thickening and moisturizing effects. Packed with good-for-thelashes actives for hydrating and conditioning properties. The long-wear formula is powered by precious diamond powder and black fibers with "flower" shape that Improve volume for an amazing gaze.

A woman-shaped brush made out of fiber consisting of 100% renewable raw material from the castor oil plant. Due to the special brush shape the lashes are pushed upwards during the application and become ultra-curled and lengthened while they get covered with the bulk. The semi-closed surface of the brush makes the lashes easier to fall into the gaps, where the bulk is deposited inside, and thus more bulk can be transported onto the lashes resulting intensive volume and ultra-definition. The stronger fiber structure also ensures very good separation.

The impeccable cohesion of formula and the structure of the mascara wand leaves no eyelash untouched by product coating even the tiniest, peskiest hair while ensuring a dosed delivery of the bulk with every single stroke for eye-opening definition.

I Suitable for all skin types.I Paraben and Gluten free.I Ophthalmologically tested.