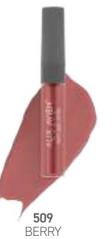

#### MATTE LIPSTICK

Envelop the lips with an extraordinary comfortable velvet!

The weightless, creamy and comfortable lipstick glides seamlessly delivering a powder-soft finish and leaving lip skin smooth and flexible for long.

The highly pigmented formula provides a flawless coverage with a full and intense color dressing the lips with a seductive veil of matte color.

Available in 24 attractive, velvet matte colors. Suitable for all types. Paraben and Gluten free. I Dermatologically tested.

408 SPICY ROSE

410 ROSE CORAL

湖용

첾멾

419 BERRY BASKET

416 BERRY PINK

**420** WINE