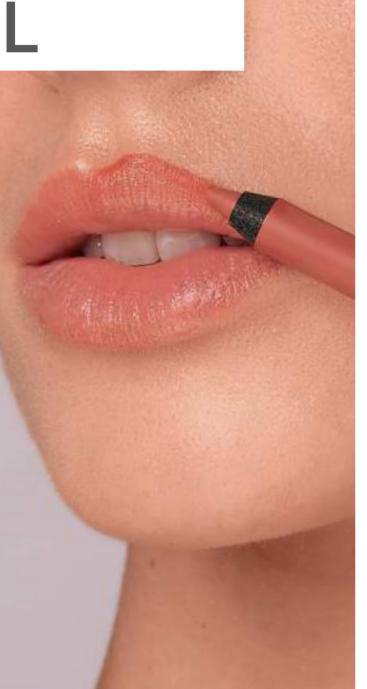

#### STAYING POWER LIP PENCIL

Alix Avien Paris Staying Power Lip Pencil with up to 7 hours of permanent water protection, easy to apply, extra soft and slippery.

Can be used alone or by applying with another lipsticks. It emphasizes the lip appearance by clarifying the lip lines or filling the inner area.

The long-lasting, matte finish, high-pigment, easy to apply.

Comfortable and slippery lip pencil has 10 different color options; that allow easy application of lipstick without drying the lip, thanks to the oils it contains.

I Available in 10 shades.I Suitable for all types.I Paraben and Gluten free.I Dermatologically tested.