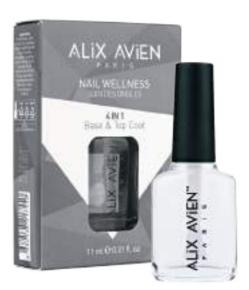

#### NAIL WELLNESS

A nail wellness group which supports nails to be stronger and gives nail lacquers a longer permanence and extra shine.

I 4 in1 Base and Top Coat: A multifunctional product that combines the benefits of nail treatment, clear nail polish, base and top coat. The fluid texture allows for effortless quick application delivering a convenient drying time

I SOS Top Coat: A unique top coat that offers a layer of a high protection to nail polish. It extends the wear of nail color delivering a brilliant gloss with a high impact voluminous coating.

**I 3 in 1 Hydrating Base:** A protective base that unites the advantages of moisturizing treatment, priming base and a clear nail color.

I Instant Dry Top Coat: A fast drying top coat that leaves nails touch dry in a flash. It instantly locks in nail color under a strong, smooth coating that durably protects nail polish against chipping to prolong its longevity.

4 IN 1 BASE & TOP COAT

SOS TOP COAT

3 IN 1 HYDRATING BASE