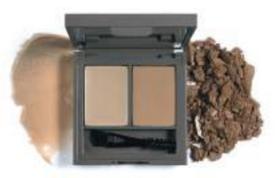

#### PERFECT & FIX BROW PALETTE

A versatile palette designed to bring dimension to the eyebrows. Contains base/ fixing wax, pressed powder and double sided head eyebrow brush to create customized brow makeup. Easy to create a base for shape and definition, fill in and darken barely-there brows, sculpt unruly ones and give thin, unformed brows some precision or drama.

The base/fixing wax is ideal for setting brows in place. Formulated with special components to enhance skin adhesion, impacts a smooth texture and provides an effortless blendability with flawless, even and homogeneous spreadability. The powder texture is developed with Jet Mill Technology for a high efficiency powder effect. Easy to blend, lightweight, ultra-comfortable brow powder reveals true color with a high coverage and velvety matte finish.

Presented in a mirrored compact with double sided head eyebrow brush, which has the spoolie brush on one end and the angled tip brush on the other for an easy, precise application.

I Available in 4 shade harmonies.I Suitable for all skin types.I Paraben and Gluten free.I Dermatologically tested.

Ophthalmologically tested.

701 SOFT BROWN

702 BROWN

703 DEEP BROWN

704 TRUE GRAY