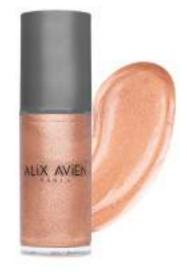

#### ADDICTIVE GLOW LIQUID HIGHLIGHTER

An all-over liquid body and face highlighter that has been designed to deliver an instant, addictive and luminous glow.

Extra-fluid, non-greasy, weightless and quick-drying texture blends smoothly into the skin. Stainless on clothes.

Addictive Glow Liquid Highlighter is boosted with Geranium Oil and Coconut Oil for smoothing, hydrating and nourishing properties.

I Available in 3 different color options.I Suitable for all skin types.I Paraben and Gluten free.I Dermatologically tested.