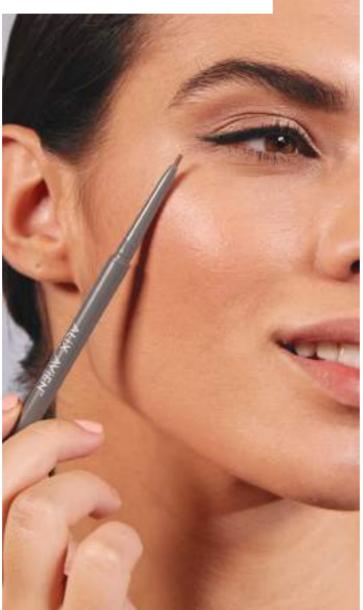

## **BROW LINER**

A sharpenable wooden eyebrow pencil to sculpt the ideal brow shape.

The soft texture fills and refines little brow gaps accurately delivering a high color impact and homogeneous spreadability.

The wax-based formula applies easily, defines and shades perfectly ensuring a semi-matte finish for natural-looking brows.

Infused with a blend of Hydrogenated Oils to provide a soft, silky touch and pleasant texture leaving a luxurious skin feel after application.

I Available in 5 color options.I Suitable for all skin types.I Paraben and Gluten free.I Dermatologically tested.