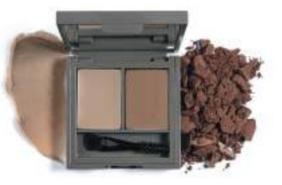

#### PERFECT & FIX BROW PALETTE

A versatile palette designed to bring dimension to the eyebrows. Contains base/ fixing wax, pressed powder and double sided head eyebrow brush to create customized brow makeup. Easy to create a base for shape and definition, fill in and darken barely-there brows, sculpt unruly ones and give thin, unformed brows some precision or drama.

The base/fixing wax is ideal for setting brows in place. Formulated with special components to enhance skin adhesion, impacts a smooth texture and provides an effortless blendability with flawless, even and homogeneous spreadability. The powder texture is developed with Jet Mill Technology for a high efficiency powder effect. Easy to blend, lightweight, ultra-comfortable brow powder reveals true color with a high coverage and velvety matte finish.

Presented in a mirrored compact with double sided head eyebrow brush, which has the spoolie brush on one end and the angled tip brush on the other for an easy, precise application.

I Available in 4 shade harmonies.I Suitable for all skin types.I Paraben and Gluten free.I Dermatologically tested.

Ophthalmologically tested.

701 SOFT BROWN

702 BROWN

703 DEEP BROWN

704 TRUE GRAY