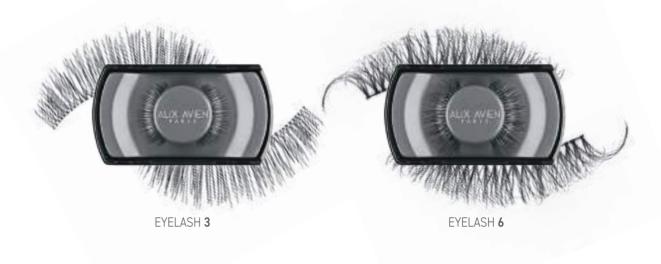

### EYELASHES

Alix Avien Paris Eyelashes made from soft, lightweight fibers that give the look and feel of real lashes.

Whatever is the desired look - natural or dramatic, every type is p erfectly designed and shaped to ensure an attractive result.

The luxurious and glamorous eyelashes that flawlessly blend in with your natural lashes instantly adding length, sufficient volume, definition and wide-eyes effect.

These eyelashes, which accentuate makeup and have unique shapes, are suitable for daily and special occasions.

5 different models of Alix Avien Paris eyelashes are hand-crafted products that have been produced in accordance with all the qualities.

EYELASH 15