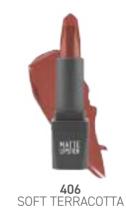

#### MATTE LIPSTICK

Envelop the lips with an extraordinary comfortable velvet!

The weightless, creamy and comfortable lipstick glides seamlessly delivering a powder-soft finish and leaving lip skin smooth and flexible for long.

The highly pigmented formula provides a flawless coverage with a full and intense color dressing the lips with a seductive veil of matte color.

Available in 24 attractive, velvet matte colors. Suitable for all types. Paraben and Gluten free. I Dermatologically tested.

408 SPICY ROSE

410 ROSE CORAL

湖용

첾멾

419 BERRY BASKET

416 BERRY PINK

**420** WINE