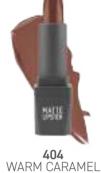

#### MATTE LIPSTICK

Envelop the lips with an extraordinary comfortable velvet!

The weightless, creamy and comfortable lipstick glides seamlessly delivering a powder-soft finish and leaving lip skin smooth and flexible for long.

The highly pigmented formula provides a flawless coverage with a full and intense color dressing the lips with a seductive veil of matte color.

Available in 24 attractive, velvet matte colors. Suitable for all types. Paraben and Gluten free. I Dermatologically tested.

408 SPICY ROSE

410 ROSE CORAL

湖용

첾멾

419 BERRY BASKET

416 BERRY PINK

**420** WINE