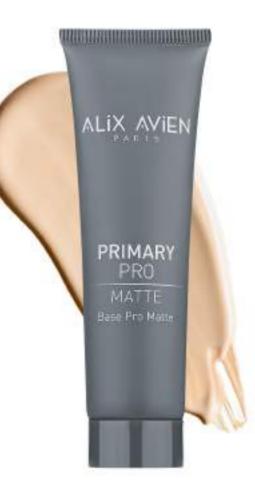

# PRIMARY PRO MATTE

A face makeup primer that instantly smooths skin delivering luxurious silky matte finish without drying the skin.

It extends makeup's wear for up to 12 hours providing the efficacy of the sebum control for a long lasting, shine-free complexion. Improves spreadability creating a smooth, even canvas for flawless foundation application and ensures distinctive silky feel.

Designed to enhance makeup staying power, this primer also helps to diminish the appearance of pores and fine lines while letting enough light through so the look of skin is natural. Morever, it has a lasting hydration capacity resulting in continuously comfort.

I Suitable for all skin types.Particularly recommended for oily and combination skin.I Paraben and Gluten free.I Dermatologically tested.