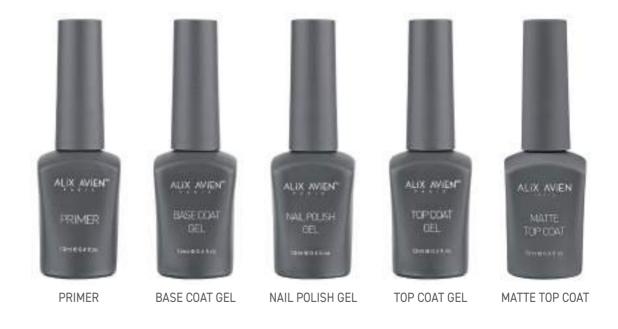

#### NAIL POLISH GEL

**I UV Gel System:** The main material used in artificial nail applications. Dries in a UV lamp.

**I Primer:** Preparing the surface of the nail, it makes the base coat application easier.

**I Base Coat:** The first product to be applied to the nail surface as a thin or thick layer depending on the nail structure, and ensures that the color layers adhere perfectly to the nail.

I Nail Polish Gel 1-110: A colored nail polish that gives intense color and eyecatching shine. Lasts up to 3-4 weeks when applied correctly.

**I Top Coat:** Applied on the color coat; it is the last layer that keeps the layer shiny and stable and fixes the entire application.

**I Matte Top Coat:** A top coat that transforms any gel nail polish into enviable velvety matte finish and provides a powerful shield.

#### NAIL POLISH GEL

A nail polish product group that gives long-term, eye-catching shine and intense color to the nails.

The product line includes; UV Gel System, Primer, Base Coat Gel, Top Coat Gel, Matte Top Coat and Nail Polish Gel.