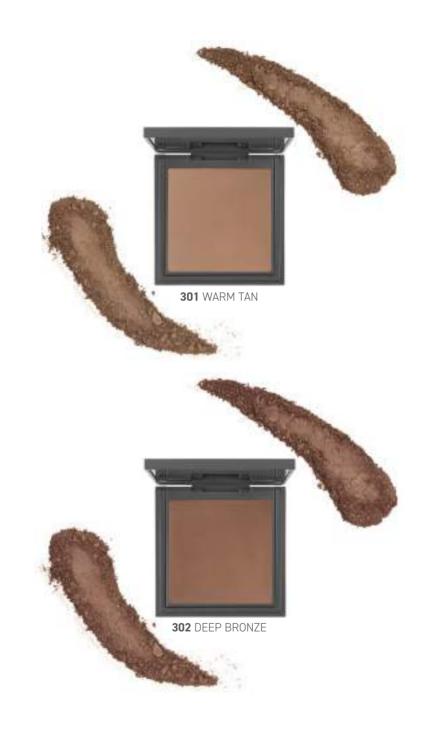

# BRONZING POWDER

A complexion-enhancing powder that created to add depth and dimension to the face with a buildable, skin-evening coverage. The ultra-soft, silky-smooth pressed powder warms up the face delivering a natural matte, sun-kissed finish.

The extremely soft and comfortable texture provides luxurious skin feel, never looks heavy or cakey, enhances adhesion and pleasant slip for an effortless and even spreadability.

Presented in an elegant, handy packaging with a compact mirror and powder applicator for easy touch-ups during the day.

Available in 2 color options for a natural bronzing or sculpting effects.
Suitable for all skin types.
Paraben and Gluten free.
Dermatologically tested.