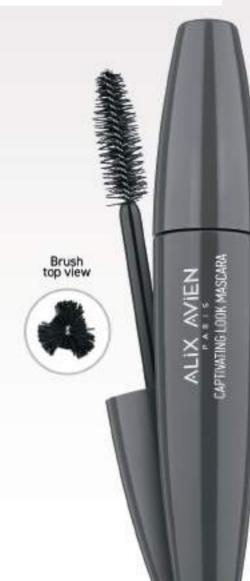

#### CAPTIVATING LOOK MASCARA

Captivating Mascara is made from 77% ingredients of natural origin. It is enriched with a synergistic blend of soft and malleable waxes, such as Mineral Waxes, Copernicia Cerifera Cera, Rice Derived Wax and Vegan Beeswax, which give the texture creaminess and high flexibility, guaranteeing a durable, extra-volume effect.

Laced with a humectant, a great moisturizing ingredient that helps to create a soft and smooth texture while promoting moisture retention in the lashes for long-lasting results. The special peptide in the formula aids to stimulate melanin synthesis to intensify the natural pigmentation of the lashes.

Features a twisted-wire, fiber brush in a classic cylindrical conical shape: the irregular surface of fiber makes possible to pick up plenty of the formula and apply it just as quickly. A closed surface of the brush ensures a dosed delivery of the bulk with every single stroke. The brush has a distinctive cross section with a choice of different numbers of edges for substantially increased eyelash volume.

The tapered brush tip easily reaches the smaller lashes in the corner of the eyes without smudging the eyelid. A brush that gives all to the lashes: volume, defining, lengthening and curling for captivating and mesmerizing eye look.

I Suitable for all skin types.

I Paraben and Gluten free.

I Ophthalmologically tested.