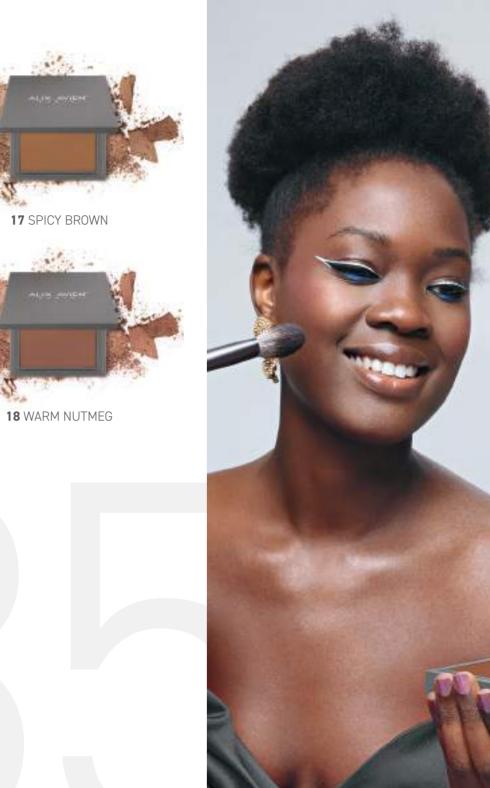

# BRONZING POWDER

A complexion-enhancing powder that created to add depth and dimension to the face with a buildable, skin-evening coverage. The ultra-soft, silky-smooth pressed powder warms up the face delivering a natural matte, sun-kissed finish.

The extremely soft and comfortable texture provides luxurious skin feel, never looks heavy or cakey, enhances adhesion and pleasant slip for an effortless and even spreadability.

Presented in an elegant, handy packaging with a compact mirror and powder applicator for easy touch-ups during the day.

Available in 2 color options for a natural bronzing or sculpting effects.
Suitable for all skin types.
Paraben and Gluten free.
Dermatologically tested.