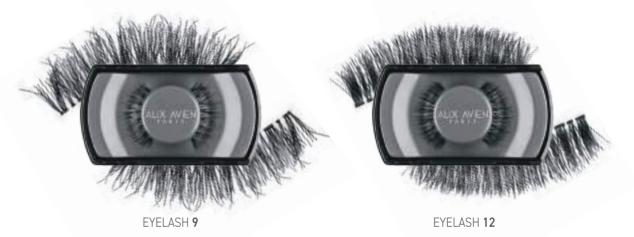

### EYELASHES

Alix Avien Paris Eyelashes made from soft, lightweight fibers that give the look and feel of real lashes.

Whatever is the desired look - natural or dramatic, every type is p erfectly designed and shaped to ensure an attractive result.

The luxurious and glamorous eyelashes that flawlessly blend in with your natural lashes instantly adding length, sufficient volume, definition and wide-eyes effect.

These eyelashes, which accentuate makeup and have unique shapes, are suitable for daily and special occasions.

5 different models of Alix Avien Paris eyelashes are hand-crafted products that have been produced in accordance with all the qualities.

EYELASH 15