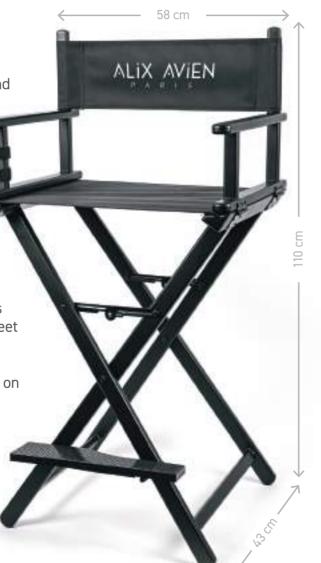

#### **MAKE-UP CHAIR**

We are offering the perfect solution for creative masters of the makeup community! Proudly introducing the foldable metal chair exclusively designed for the requirements of makeup artists..

**I Compact and portable:** The removable backrest makes this exclusive chair carry-friendly. The lightweight material of the chair facilitates carrying and moving both in the studio and on your travels.

**I Easy setup:** Designed to speed up your make-up sessions, this chair is extremely simple to set-up. Comes with a practical and user-friendly mechanism.

I Security lock: No need to worry about security! The chair can be locked with a security lock to ensure stability during use.

I Designed for a high seating position and a better view: Offering a higher seating point than normal chairs, this chair renders makeup artists' work easier and more comfortable. A special footrest is also available to comfortably support the feet of the seated person.

I Accessory storage space: The cup holder on the side of the chair allows keeping your brushes and other makeup tools within easy reach. Thus, you can quickly access the required materials at any time, improving the efficiency of the makeup process.