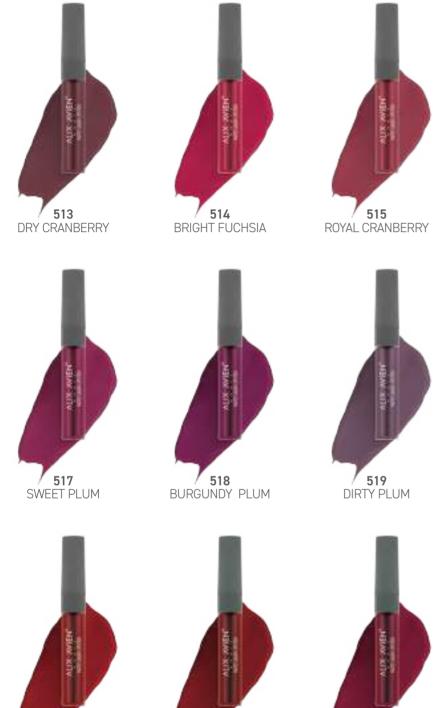

301 BRIGHT PINK

**304** NUDE APRICOT

305 ROSE APRICOT

306 SPICY ROSE

**308** TERRACOTTA NUDE

309 PEACH NUDE

312 TRUE ROSE

322 CRANBERRY

313 TOO ROSE

314 DIRTY ROSE

317 BRIGHT FUCHSIA

315 GLOSSY PLUM

318 BERRY