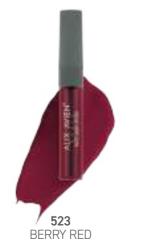

### LIPGLOSS

Get full, glossy lips without that sticky sensation!

An ultra-comfortable texture glides on silky-smooth, softens and conditions lips while giving a hint of color and gloss.

Contains vitamin E that hydrates and softens lips, imparts a moisturizing feel.

Presented in 13 luxurious, ultra-flattering hues. Each vibrant, glistening lip color offers sheer-to-medium coverage.

The handy, doe foot applicator effortlessly shapes the lips offering a flawless application. It dispenses the perfect amount of texture that can be worn alone or layered over a lipstick for an extra dimension and sheen.

Available in 13 shades. Suitable for all types. Paraben and Gluten free. I Dermatologically tested.

112

01 ROSE PINK

02 DUSTY ROSE

03 TAWNY ROSE

04 PEACHY ROSE

05 SOFT CARAMEL

06 JUICY CHERRY