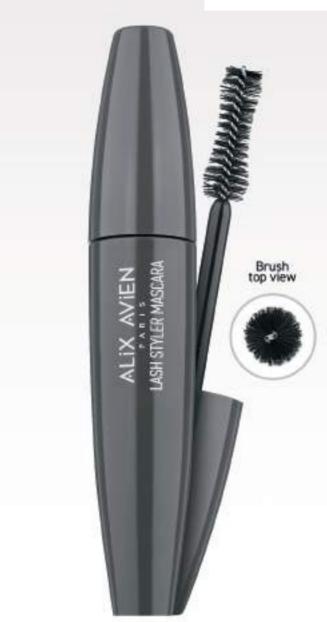

#### LASH STYLER MASCARA

Lash Styler Designer Mascara is made from 85% ingredients of natural origin. The balanced blend of Olive Derived Wax, Copernicia Cerifera Cera, Rice Derived Wax, Shorea Wax and Bayberry Fruit Wax helps to define and length lashes with superior long lasing, durable hold. while delivering emollient, thickening and moisturizing effects. Packed with good-for-thelashes actives for hydrating and conditioning properties.

The formula is enriched with precious diamond powder and black fibers with "flower" shape that improve volume for an amazing gaze. This mascara works wonders thanks to its extra big, woman-shaped brush that provides heavenly elongated eyelashes. The semi-closed surface of the brush enables an even delivery of the bulk and perfectly separates the lashes.

Due to the special hourglass-shaped brush the lashes are pushed upwards during the application and become curled and lengthened while they get covered with the bulk. Optimum lash lengthening and no clumps thanks to the wedge-shaped briste fibres that penetrate the lashes more easily to ensure ideal combability and better separation of the eyelashes.

I Suitable for all skin types.I Paraben and Gluten free.I Ophthalmologically tested.