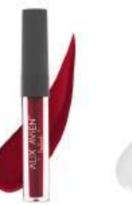

#### MATTE LIPSTICK

Envelop the lips with an extraordinary comfortable velvet!

The weightless, creamy and comfortable lipstick glides seamlessly delivering a powder-soft finish and leaving lip skin smooth and flexible for long.

The highly pigmented formula provides a flawless coverage with a full and intense color dressing the lips with a seductive veil of matte color.

Available in 24 attractive, velvet matte colors. Suitable for all types. Paraben and Gluten free. I Dermatologically tested.

408 SPICY ROSE

410 ROSE CORAL

湖용

첾멾

419 BERRY BASKET

416 BERRY PINK

**420** WINE