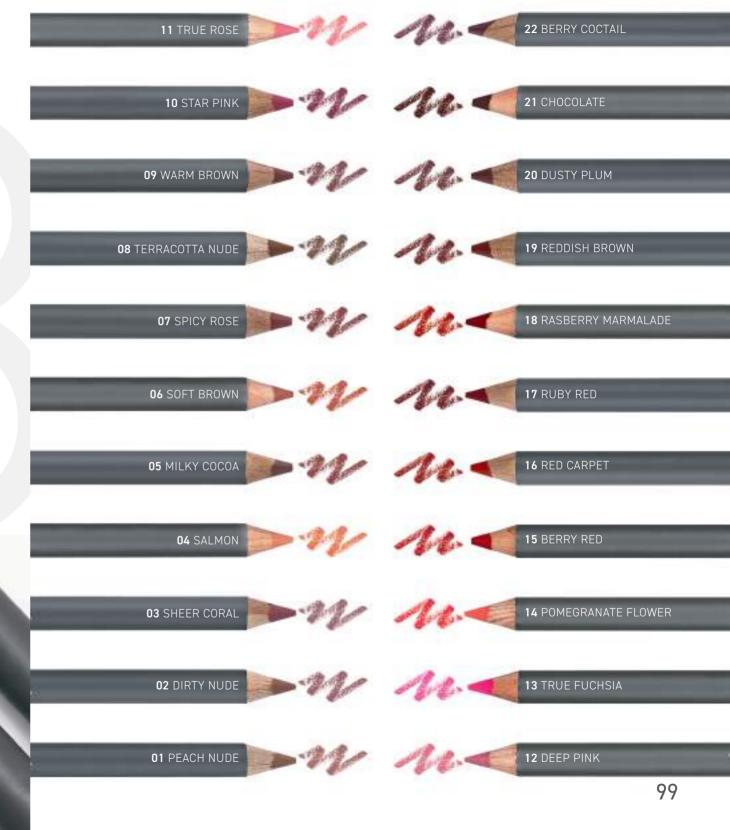

### LIPLINER PENCIL

A wooden, sharpenable pencil that allows perfect precision for highly-defined lip lining.

The highly pigmented, waterproof formula provides a long-lasting, matte color that stays true. Glides on smoothly, precisely defines or fills in lips preventing feathering for 5 hours.

I Available in 22 different colors that match Alix Avien Paris solid and liquid lip makeup products.
I Suitable for all types.
I Paraben and Gluten free.
I Dermatologically tested.