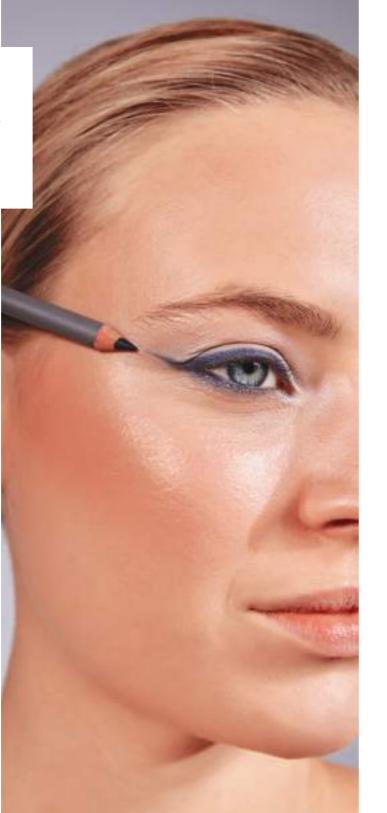

#### EYELINER PENCIL

A sharpenable wooden pencil eyeliner that lines, defines and shades eyes delivering a precise, uniform line of intense color. Formulated with selected combination of waxes and vegetable oils with different melting points for an extremely precise, highly-defined eye lining.

The soft, smooth texture glides on with comfortable ease, instantly depositing rich, matte color and wears for up to 7 hours.

Perfect for use as kohl kajal on the inner eye lid for expressive eye moments.

Waterproof but easy to remove.

I Available in 4 color options.I Suitable for all skin types.I Paraben and Gluten free.I Ophthalmologically tested.