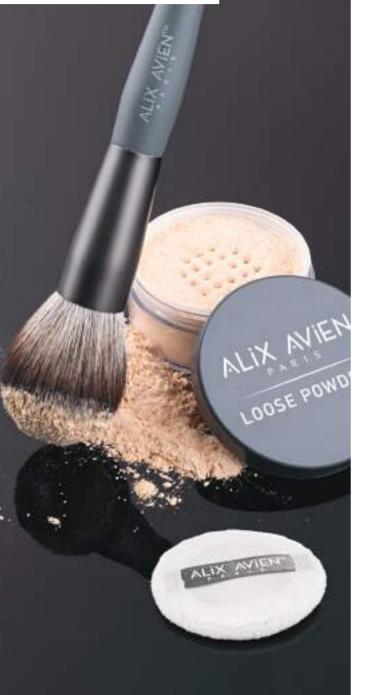

# LOOSE POWDER

A loose powder to set and maintain the makeup look. Imperceptible on the skin, the silky soft and ultra-fine texture brings a velvety matte finish that lasts up to 12 hours without weight or caking.

The homogeneous formula blends effortlessly providing breathable comfortable wear. The micro-fine powder layers on seamlessly leaving the skin looking fresh, smooth and flawless throughout the day.

Formulated with special powders to offer blurring properties, minimize the appearance of pores and fine lines for a more polished skin and perfected makeup result.

The product adheres perfectly to the skin ensuring an extremely impeccable application with even spreadability and great wear. This complexion- enhancing powder also helps to control shine delivering matte finish up effect without drying the skin.

Loose Powder is presented in a handy packaging with the practical closable sifter and the powder applicator for a smooth, diffused finish.

I Available in 4 color options.I Suitable for all skin types.I Paraben and Gluten free.I Dermatologically tested.