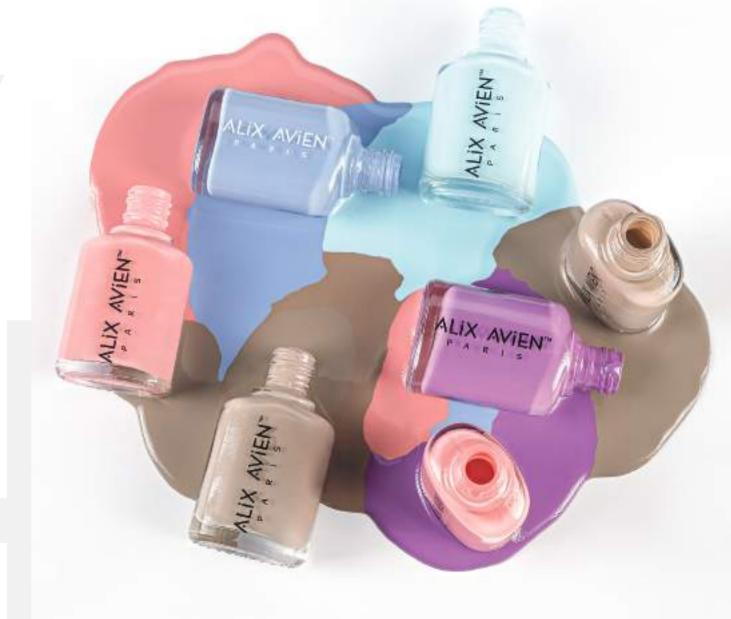

### NAIL LACQUER

Experience a salon-quality nail polish that provides up to 7 days of wear so you can get the nails you love all day, every day.

The polish's smooth texture allows for an impeccable application, controlled glide, not-a-streak-insight-coating with a flawless coverage and unique pigment suspension.

Produced with the newest technology preventing yellow stains.

The long lasting nail polish dries fast delivering a rich, impressive pay-off with a brilliant shine that guarantees for more than 5 days. Color locked in for up to 6 days without base or top coat.

The ergonomic applicator is easy to hold for a precise and professional application.

The long, classic tapered nail polish brush follows the shape of the nail, spreading the product perfectly.

Available in 111 ultra-shiny, colorful options.