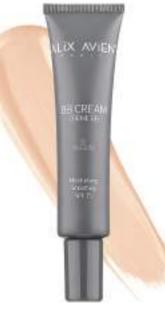

# **BB CREAM**

Experience a flawless, even complexion without the need for an intense makeup!

An ultra-soft and light formula that helps to correct skin imperfections and even out skin tone delivering a sheer coverage with radiant finish. The pleasant and homogeneous texture applies seamlessly offering a perfect blendability with a smooth feel.

BB Cream contains high-performance humectants to improve skin hydration. Refreshes the look of dull, lackluster and tired skin.

Protects the skin against the damaging effects of UVB and UVA rays with SPF 15.

IAvailable in 4 different color options.ISuitable for all skin types.IParaben and Gluten free.IDermatologically tested.

10 FAIR TO LIGHT

20 LIGHT TO MEDIUM

30 MEDIUM

40 MEDIUM TO DARK

29