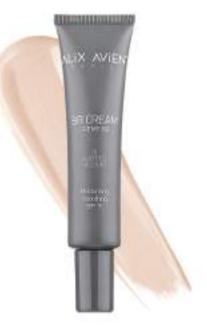

# **BB CREAM**

Experience a flawless, even complexion without the need for an intense makeup!

An ultra-soft and light formula that helps to correct skin imperfections and even out skin tone delivering a sheer coverage with radiant finish. The pleasant and homogeneous texture applies seamlessly offering a perfect blendability with a smooth feel.

BB Cream contains high-performance humectants to improve skin hydration. Refreshes the look of dull, lackluster and tired skin.

Protects the skin against the damaging effects of UVB and UVA rays with SPF 15.

IAvailable in 4 different color options.ISuitable for all skin types.IParaben and Gluten free.IDermatologically tested.

10 FAIR TO LIGHT

20 LIGHT TO MEDIUM

30 MEDIUM

40 MEDIUM TO DARK

29