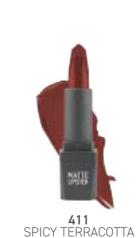

#### MATTE LIPSTICK

Envelop the lips with an extraordinary comfortable velvet!

The weightless, creamy and comfortable lipstick glides seamlessly delivering a powder-soft finish and leaving lip skin smooth and flexible for long.

The highly pigmented formula provides a flawless coverage with a full and intense color dressing the lips with a seductive veil of matte color.

Available in 24 attractive, velvet matte colors. Suitable for all types. Paraben and Gluten free. I Dermatologically tested.

408 SPICY ROSE

410 ROSE CORAL

湖용

첾멾

419 BERRY BASKET

416 BERRY PINK

**420** WINE