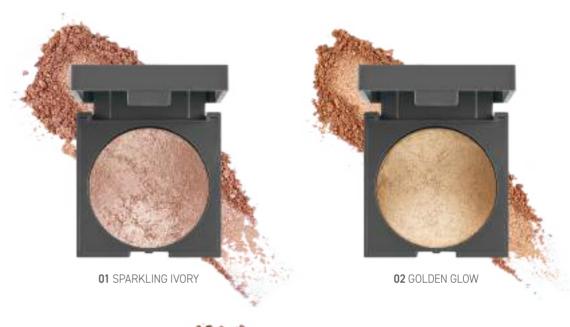

#### BAKED HIGHLIGHTER

A baked highlighter that provides the skin a breathtaking glow and a vivid look. The extremely smooth and delicate formula has been developed to revive the complexion with outstanding radiance.

I Available in 3 color options.I Suitable for all skin types.I Paraben and Gluten free.I Dermatologically tested.

**03** SUNKISSED RADIANCE