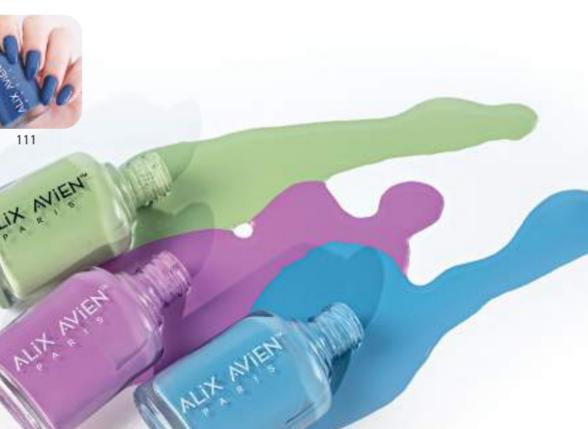

### NAIL LACQUER

Experience a salon-quality nail polish that provides up to 7 days of wear so you can get the nails you love all day, every day.

The polish's smooth texture allows for an impeccable application, controlled glide, not-a-streak-insight-coating with a flawless coverage and unique pigment suspension.

The ergonomic applicator is easy to hold for a precise and professional application.

The long, classic tapered nail polish brush follows the shape of the nail, spreading the product perfectly.

Available in 111 ultra-shiny, colorful options.