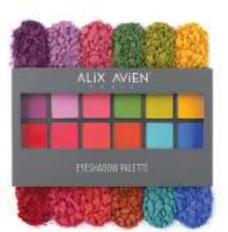

#### EYESHADOW PALETTE

An essential eyeshadow palette featuring 12 full-pigments shades to create looks with limitless variation and dimension for both day and evening wear. The weightless, ultra-fine, homogeneous powder texture applies evenly, offers superior blendability and effortless, flawless spreadability. The silky-smooth, highly pigmented formula delivers an instant and buildable color release for long-lasting eye looks.

Presented in 5 different palettes with a versatile color range:

Tropical Bouquet to electrify the look with a vivid pop of neon matte colors; Glamorous Galaxy / Coffee Time / Obsessive Addiction / All Seasons to frame the eyes with wearable mix of bold and natural shades in a variety of finishes, from matte to glamorous shimmering.

Comes in an oversized compact with a dual-ended applicator for an easy, precise application.

Suitable for all skin types.Paraben and Gluten free.Dermatologically tested.Ophthalmologically tested.

**111** TROPICAL BOUQUET