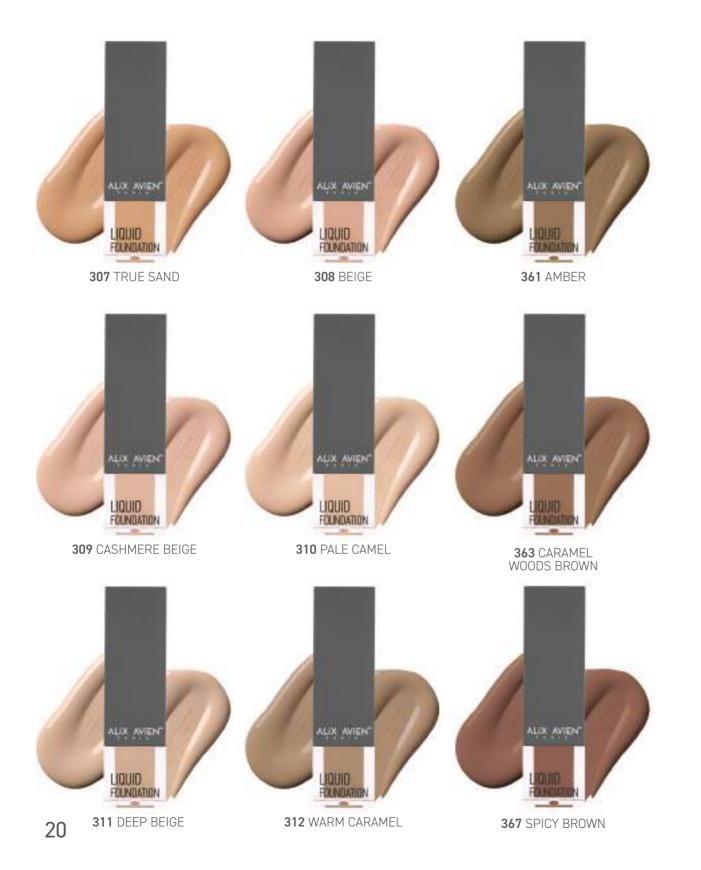

# LIQUID **FOUNDATION**

An extra smooth and soft foundation that created to get flawless skin look with a luminous, natural finish.

Its pleasant creamy liquid texture blends into the skin seamlessly delivering a long wearing and homogeneous coverage.

Infused with grape seed oil for its emollient, anti-aging and antioxidant properties.

Provides a strong protection against harmful effects of the sun with SPF 35.

Available in 18 different color options that are designed for various skin tones. Suitable for all skin types. Paraben and Gluten free. I Dermatologically tested.

305 WARM SAND

306 LIGHT PEACH

365 SPICY AMBER