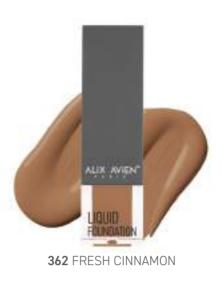

# LIQUID **FOUNDATION**

An extra smooth and soft foundation that created to get flawless skin look with a luminous, natural finish.

Its pleasant creamy liquid texture blends into the skin seamlessly delivering a long wearing and homogeneous coverage.

Infused with grape seed oil for its emollient, anti-aging and antioxidant properties.

Provides a strong protection against harmful effects of the sun with SPF 35.

Available in 18 different color options that are designed for various skin tones. Suitable for all skin types. Paraben and Gluten free. I Dermatologically tested.

305 WARM SAND

306 LIGHT PEACH

365 SPICY AMBER