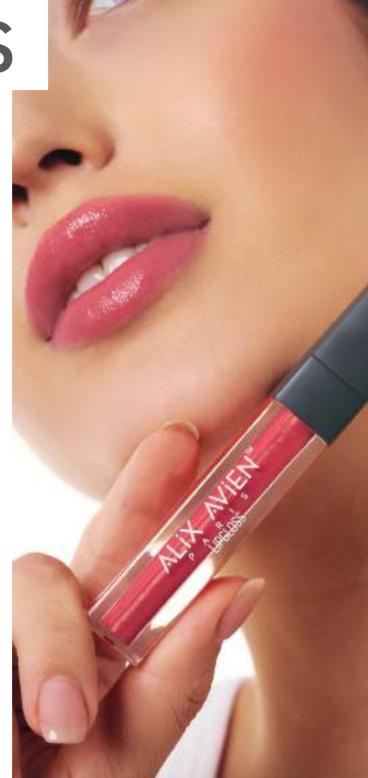

### LIPGLOSS

Get full, glossy lips without that sticky sensation!

An ultra-comfortable texture glides on silky-smooth, softens and conditions lips while giving a hint of color and gloss.

Contains vitamin E that hydrates and softens lips, imparts a moisturizing feel.

Presented in 13 luxurious, ultra-flattering hues. Each vibrant, glistening lip color offers sheer-to-medium coverage.

The handy, doe foot applicator effortlessly shapes the lips offering a flawless application. It dispenses the perfect amount of texture that can be worn alone or layered over a lipstick for an extra dimension and sheen.

Available in 13 shades. Suitable for all types. Paraben and Gluten free. I Dermatologically tested.

112

01 ROSE PINK

02 DUSTY ROSE

03 TAWNY ROSE

04 PEACHY ROSE

05 SOFT CARAMEL

06 JUICY CHERRY