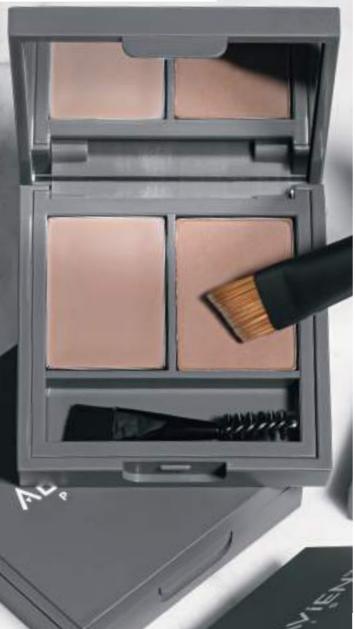

#### PERFECT & FIX BROW PALETTE

A versatile palette designed to bring dimension to the eyebrows. Contains base/ fixing wax, pressed powder and double sided head eyebrow brush to create customized brow makeup. Easy to create a base for shape and definition, fill in and darken barely-there brows, sculpt unruly ones and give thin, unformed brows some precision or drama.

The base/fixing wax is ideal for setting brows in place. Formulated with special components to enhance skin adhesion, impacts a smooth texture and provides an effortless blendability with flawless, even and homogeneous spreadability. The powder texture is developed with Jet Mill Technology for a high efficiency powder effect. Easy to blend, lightweight, ultra-comfortable brow powder reveals true color with a high coverage and velvety matte finish.

Presented in a mirrored compact with double sided head eyebrow brush, which has the spoolie brush on one end and the angled tip brush on the other for an easy, precise application.

I Available in 4 shade harmonies.I Suitable for all skin types.I Paraben and Gluten free.I Dermatologically tested.

Ophthalmologically tested.

701 SOFT BROWN

702 BROWN

703 DEEP BROWN

704 TRUE GRAY