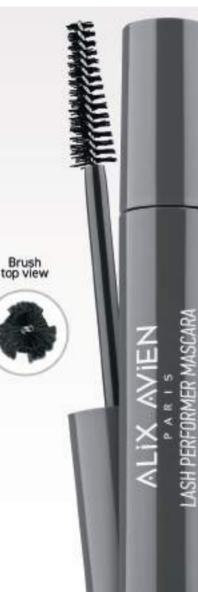

#### LASH PERFORMER MASCARA

Lash Performer Mascara is made from 85% ingredients of natural origin. The balanced blend of Olive Derived Wax, Copernicia Cerifera Cera, Rice Derived Wax, Shorea Wax and Bayberry Fruit Wax helps to define and length lashes with superior long lasing, durable hold while delivering emollient, thickening and moisturizing effects.

Packed with good-for-the-lashes actives for hydrating and conditioning properties. The longwear formula is powered by precious diamond powder and black fibers with "flower" shape that improve volume for an amazing gaze.

The precise shaped twisted-wire brush enables even more absorption of mascara. Its triangular shape further adds perfect separation and enhances the eyelashes perfectly. The brush has a distinctive cross section with a choice of different numbers of edges for substantially increased eyelash volume.

The special cut and the open surface of the brush make the lashes easier to fall into the gaps, where the bulk is deposited inside, and thus more bulk can be transported onto the lashes. The conical shape of the brush enables a convenient and defined application especially at the corner of the eyes to reach and intensify even the most delicate lashes.

I Suitable for all types and conditions of eyelashes.I Paraben and Gluten free.I Ophthalmologically tested.