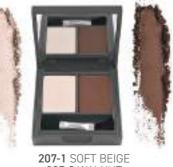

#### DUO EYESHADOW

A collection of duo eyeshadow to enhance the eyes with intense color and create endless glamorous looks. A silky-smooth, highly pigmented texture ensures maximum color clarity and buildable color pay-off for unlimited makeup looks whatever the occasion.

High performance formula offers superior blendability, even application and effortless, flawless spreadability.

Includes two shades - matte and pearlescent that can be used on their own or in combination, for a complete and striking look.

Available in 7 shade harmonies and presented in a mirrored compact with a double-ended applicator for an easy, precise application.

I Suitable for all skin types.I Paraben and Gluten free.I Dermatologically tested.I Ophthalmologically tested.

201-1 PEARLY WHITE 201-2 BLACK VELVET

203-1 PEARLY SAGE 203-2 KHAKI

205-1 WARM NUDE 205-2 PEARLY PEANUT

202-1 BLUE GRAY 202-2 PEARLY NAVY

204-1 PUMPKIN CAKE 204-2 PEARLY CINNAMON

206-1 POWER OF PEARLS 206-2 CREAMY BROWN