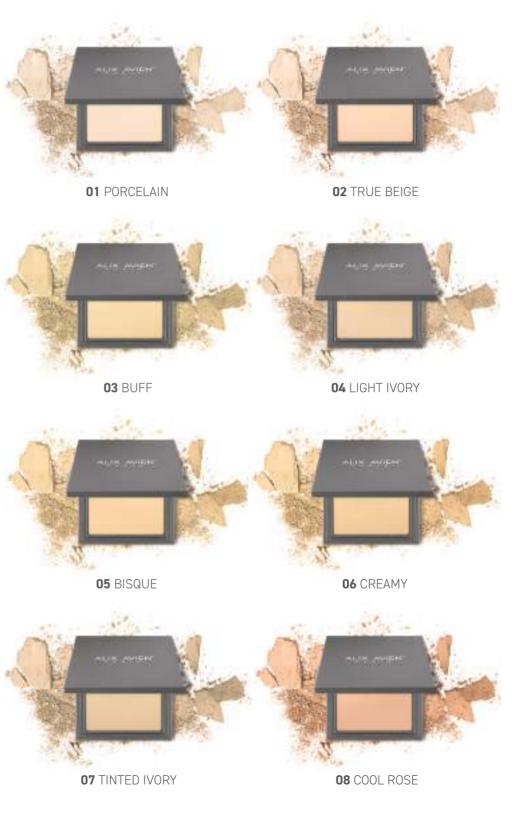

# COMPACT POWDER

An ultra-fine, silky-smooth pressed powder that has been developed to create a polished and shine-free makeup effect. It lockes in makeup for a longer wear with a soft matte finish that lasts up to 12 hours.

Presented in an elegant, handy packaging with a compact mirror and powder applicator for easy touch-ups during the day.

I Available in 18 different color options that are designed for various skin tones.