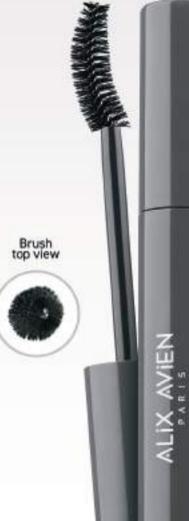

#### VOLUME DESIGNER MASCARA

Brush top view

Volume Designer Mascara is made from 77% ingredients of natural origin. It is enriched with a synergistic blend of soft and malleable waxes, such as Mineral Waxes, Copernicia Cerifera Cera, Rice Derived Wax and Vegan Beeswax, which give the texture creaminess and high flexibility, guaranteeing a durable, extra-volume effect.