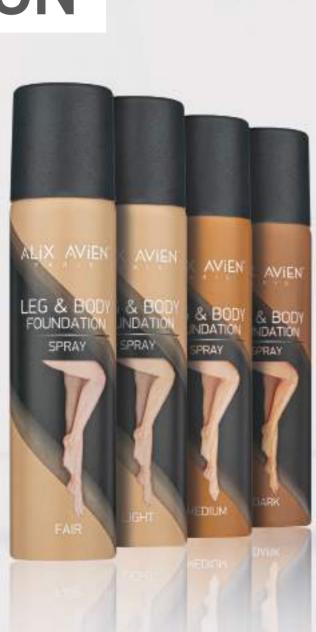

#### LEG & BODY FOUNDATION

A body makeup product that eliminates color imperfections by covering the spots on the skin with its highly concealing, long wearing properties.

A lightweight, buildable and blendable spray-on formula is infused with a natural humectant for moisturizing effect and radiant finish.

Suitable for use on legs and body of all skin types.

I 4 different color options.I Paraben and Gluten free.I Dermatologically tested.