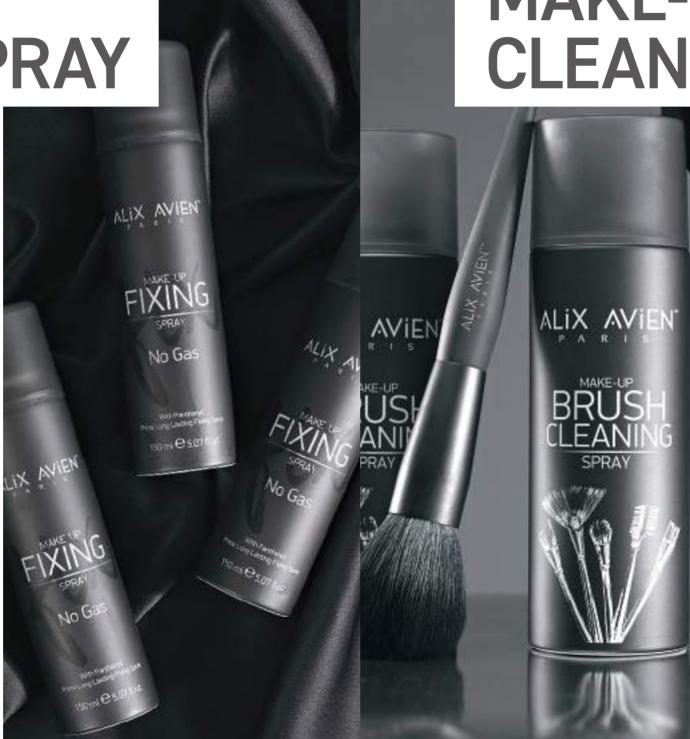

#### MAKE-UP FIXING SPRAY

#### A wear boosting setting spray that fixes and prolongs the hold of the makeup without drying the skin.

The gas-free formula ensures daylong durable result with an excellent waterresistant and anti-smudge properties. It preserves makeup freshness without the need for refreshment throughout the day.

Contains panthenol in combination with emollients for softening and moisturizing effect.

#### MAKE-UP BRUSH CLEANING SPRAY

Residues on make-up brushes induce many skin problems. Uncountable skin issues may be caused by dirty make-up brushes.

No need to constantly purchase new makeup brush sets to overcome such. All is needed - a professional makeup brush cleaner!

Alix Avien Makeup Brush Cleaning Spray for removing bacteria, dust, dirt, sebum and dead cells from the brushes, is to become an integral part of the makeup cabinet!

This brush cleaning spray that has been developed to remove makeup residue, deep cleaning the bristles leaving them soft and shiny. Gently cleans the bristles of both natural and synthetic tipped make-up brushes thanks to its effective formula. Provides a permanent and prompt cleansing solution without the need for long cleaning phases such as cleaning with water and soap.

The spray form facilitates cleansing of the brushes in seconds while penetrating not only the tips of the brushes but also the inner parts.

The skin is always safe thanks to Alix Avien Brush Cleaning Spray.