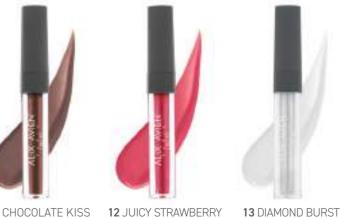

### LIPGLOSS

Get full, glossy lips without that sticky sensation!

An ultra-comfortable texture glides on silky-smooth, softens and conditions lips while giving a hint of color and gloss.

Contains vitamin E that hydrates and softens lips, imparts a moisturizing feel.

Presented in 13 luxurious, ultra-flattering hues. Each vibrant, glistening lip color offers sheer-to-medium coverage.

The handy, doe foot applicator effortlessly shapes the lips offering a flawless application. It dispenses the perfect amount of texture that can be worn alone or layered over a lipstick for an extra dimension and sheen.

Available in 13 shades. Suitable for all types. Paraben and Gluten free. I Dermatologically tested.

112

01 ROSE PINK

02 DUSTY ROSE

03 TAWNY ROSE

04 PEACHY ROSE

05 SOFT CARAMEL

06 JUICY CHERRY

07 GLOSSY PURITY

09 SOFTLY PINK

**10** SWEET CARAMEL

**11** CHOCOLATE KISS