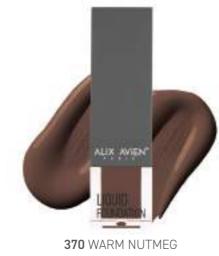

# LIQUID **FOUNDATION**

An extra smooth and soft foundation that created to get flawless skin look with a luminous, natural finish.

Its pleasant creamy liquid texture blends into the skin seamlessly delivering a long wearing and homogeneous coverage.

Infused with grape seed oil for its emollient, anti-aging and antioxidant properties.

Provides a strong protection against harmful effects of the sun with SPF 35.

Available in 18 different color options that are designed for various skin tones. Suitable for all skin types. Paraben and Gluten free. I Dermatologically tested.

305 WARM SAND

306 LIGHT PEACH

365 SPICY AMBER