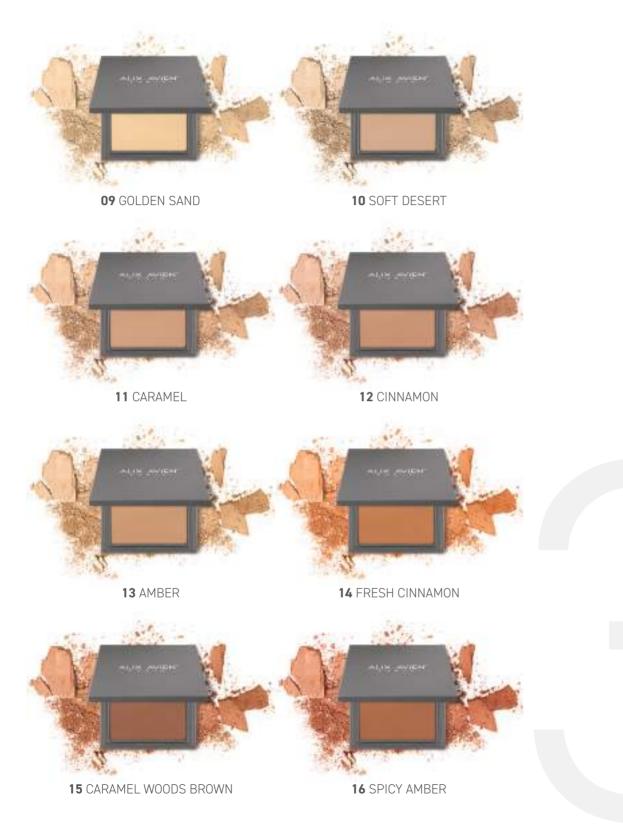

# BRONZING POWDER

A complexion-enhancing powder that created to add depth and dimension to the face with a buildable, skin-evening coverage. The ultra-soft, silky-smooth pressed powder warms up the face delivering a natural matte, sun-kissed finish.

The extremely soft and comfortable texture provides luxurious skin feel, never looks heavy or cakey, enhances adhesion and pleasant slip for an effortless and even spreadability.

Presented in an elegant, handy packaging with a compact mirror and powder applicator for easy touch-ups during the day.

Available in 2 color options for a natural bronzing or sculpting effects.
Suitable for all skin types.
Paraben and Gluten free.
Dermatologically tested.