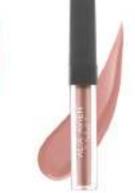

### LIPGLOSS

Get full, glossy lips without that sticky sensation!

An ultra-comfortable texture glides on silky-smooth, softens and conditions lips while giving a hint of color and gloss.

Contains vitamin E that hydrates and softens lips, imparts a moisturizing feel.

Presented in 13 luxurious, ultra-flattering hues. Each vibrant, glistening lip color offers sheer-to-medium coverage.

The handy, doe foot applicator effortlessly shapes the lips offering a flawless application. It dispenses the perfect amount of texture that can be worn alone or layered over a lipstick for an extra dimension and sheen.

Available in 13 shades. Suitable for all types. Paraben and Gluten free. I Dermatologically tested.

112

01 ROSE PINK

02 DUSTY ROSE

03 TAWNY ROSE

04 PEACHY ROSE

05 SOFT CARAMEL

06 JUICY CHERRY