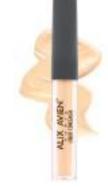

# LIQUID **CONCEALER**

A multi-purpose concealer that has been developed to instantly obscure imperfections and camouflage skin discoloration delivering soft yet powdery feeling and mat finish. Non-caking and non-settling, creamy velvety texture provides a high and homogeneous coverage for an effective skin correction.

Infused with emollients and humectants that create a protective layer for moisture retention resulting in minimizing the appearance of fine lines and wrinkles. Laced with pomegranate fruit extract known through its powerful antioxidant properties to refine and brighten the complexion.

Features a custom-designed, special shaped applicator to reach every spot without tugging and pulling while ensuring even and flawless application.

This all-purpose concealer can also be used to contour, highlight and sculpt the skin.

Available in 15 different color options. Suitable for all skin types. Paraben and Gluten free. I Dermatologically and Ophthalmologically tested.

107 WARM DESERT

108 BUTTER MILK

109 SOFT SAND

WIEN

160 AMBER