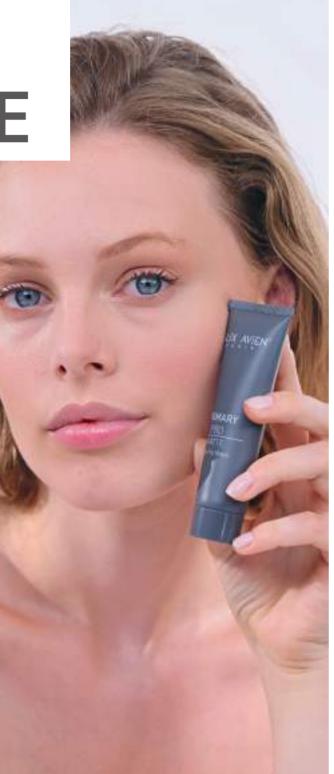

# PRIMARY PRO MATTE

A face makeup primer that instantly smooths skin delivering luxurious silky matte finish without drying the skin.

It extends makeup's wear for up to 12 hours providing the efficacy of the sebum control for a long lasting, shine-free complexion. Improves spreadability creating a smooth, even canvas for flawless foundation application and ensures distinctive silky feel.

Designed to enhance makeup staying power, this primer also helps to diminish the appearance of pores and fine lines while letting enough light through so the look of skin is natural. Morever, it has a lasting hydration capacity resulting in continuously comfort.