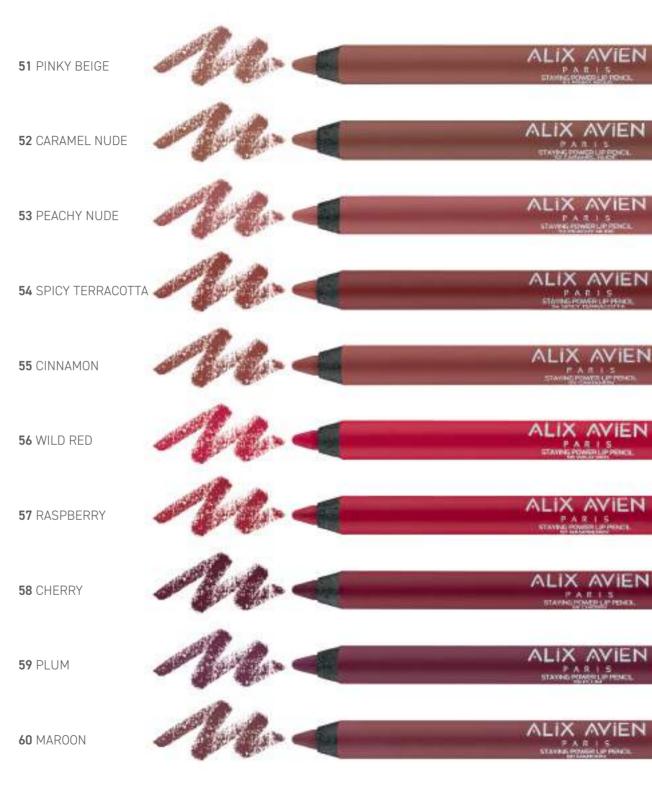

#### STAYING POWER LIP PENCIL

Alix Avien Paris Staying Power Lip Pencil with up to 7 hours of permanent water protection, easy to apply, extra soft and slippery.

Can be used alone or by applying with another lipsticks. It emphasizes the lip appearance by clarifying the lip lines or filling the inner area.

The long-lasting, matte finish, high-pigment, easy to apply.

Comfortable and slippery lip pencil has 10 different color options; that allow easy application of lipstick without drying the lip, thanks to the oils it contains.

I Available in 10 shades.I Suitable for all types.I Paraben and Gluten free.I Dermatologically tested.