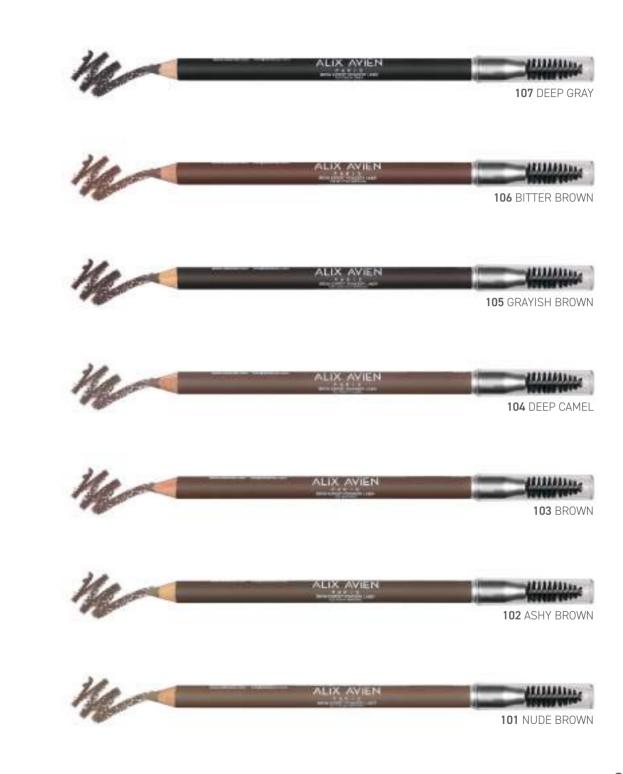

Available in 4 color options.

Suitable for all skin types.

Paraben and Gluten free.

Dermatologically tested.

801 SOFT BROWN

803 DEEP BROWN

802 BROWN

804 TRUE GRAY