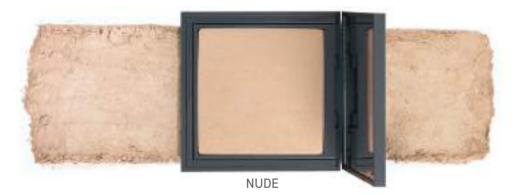

# POWDER HIGHLIGHTER

An extraordinary lightweight, silky-smooth highlighter that created to enhance complexion with a radiant glow. Ultra-refined and soft-to-the-touch micro-spherical powder layers evenly and weightlessly accentuating the skin with buildable radiance and a seductive, dewy finish.

ALIX AVIEN

Comes in 3 extraordinary shades that suit all skin tones and undertones.

Suitable for all skin types.

Paraben and Gluten free.

Dermatologically tested.

ALIX AVIEN