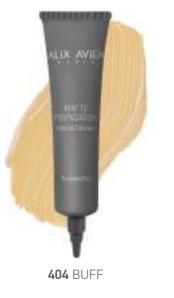

#### MATTE FOUNDATION

A high-performance, perfecting foundation with a natural-looking, full-coverage matte finish. It ensures a flawless appearance and comfortable wear for a long lasting, shine-free complexion.

Formulated with special components that help to keep skin hydrated preventing dryness, dehydration and preserving flakiness.

Contains vitamin E for antioxidant properties. The blend of highly effective ingredients also aids to protect makeup from fading and appearing dull for a true matte effect.

IAvailable in 18 different color options that are designed for various skin tones.

ISuitable for all skin types. Particularly recommended for oily and combination skin.

IParaben and Gluten free.

IDermatologically tested.

401 SOFT IVORY

402 OCHRE BEIGE

403 FAIR SAND

409 CASHMERE BEIGE

408 BEIGE

412 WARM CARAMEL

463 CARAMEL WOODS BROWN