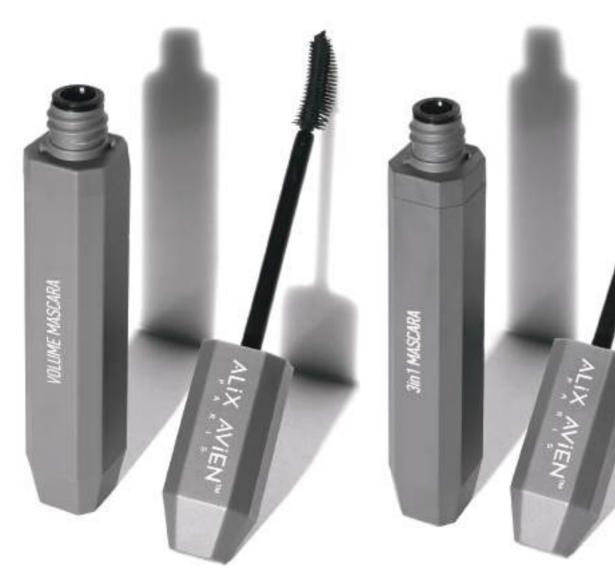

## VOLUME MASCARA

A volumizing and curl-enhancing mascara that has been developed to densify, lift and curl lashes for fannedout effect. Creamy formula that is easy to apply, gives an enveloping effect and enhances the look with a highly spectacular finish that lasts. Dries quickly upon application assuring a flake-free result that keeps lashes still feel flexible, not stiff and brittle.

#### 3in1 MASCARA

A mascara that has been created to provide lashes an impressive length, volume and definition. Creamy formula that is easy

to apply, gives an enveloping effect and enhances the look with a highly spectacular finish that lasts. Dries quickly upon application assuring a flake-free result that keeps lashes still feel flexible, not stiff and brittle.