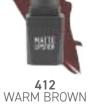

#### MATTE LIPSTICK

Envelop the lips with an extraordinary comfortable velvet!

The weightless, creamy and comfortable lipstick glides seamlessly delivering a powder-soft finish and leaving lip skin smooth and flexible for long.

The highly pigmented formula provides a flawless coverage with a full and intense color dressing the lips with a seductive veil of matte color.

Available in 24 attractive, velvet matte colors. Suitable for all types. Paraben and Gluten free. I Dermatologically tested.

408 SPICY ROSE

410 ROSE CORAL

湖용

첾멾

419 BERRY BASKET

416 BERRY PINK

**420** WINE