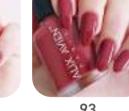

### NAIL LACQUER

Experience a salon-quality nail polish that provides up to 7 days of wear so you can get the nails you love all day, every day.

The polish's smooth texture allows for an impeccable application, controlled glide, not-a-streak-insight-coating with a flawless coverage and unique pigment suspension.

Produced with the newest technology preventing yellow stains.

The long lasting nail polish dries fast delivering a rich, impressive pay-off with a brilliant shine that guarantees for more than 5 days. Color locked in for up to 6 days without base or top coat.

The ergonomic applicator is easy to hold for a precise and professional application.

The long, classic tapered nail polish brush follows the shape of the nail, spreading the product perfectly.

Available in 111 ultra-shiny, colorful options.