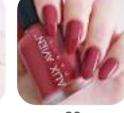

### NAIL LACQUER

Experience a salon-quality nail polish that provides up to 7 days of wear so you can get the nails you love all day, every day.

The polish's smooth texture allows for an impeccable application, controlled glide, not-a-streak-insight-coating with a flawless coverage and unique pigment suspension.

Produced with the newest technology preventing yellow stains.

The long lasting nail polish dries fast delivering a rich, impressive pay-off with a brilliant shine that guarantees for more than 5 days. Color locked in for up to 6 days without base or top coat.

The ergonomic applicator is easy to hold for a precise and professional application.

The long, classic tapered nail polish brush follows the shape of the nail, spreading the product perfectly.

Available in 111 ultra-shiny, colorful options.