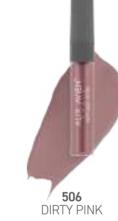

#### MATTE LIPSTICK

Envelop the lips with an extraordinary comfortable velvet!

The weightless, creamy and comfortable lipstick glides seamlessly delivering a powder-soft finish and leaving lip skin smooth and flexible for long.

The highly pigmented formula provides a flawless coverage with a full and intense color dressing the lips with a seductive veil of matte color.

Available in 24 attractive, velvet matte colors. Suitable for all types. Paraben and Gluten free. I Dermatologically tested.

408 SPICY ROSE

410 ROSE CORAL

湖용

첾멾

419 BERRY BASKET

416 BERRY PINK

**420** WINE