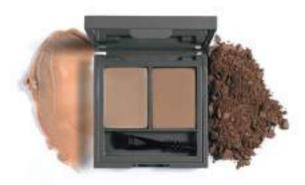

#### PERFECT & FIX BROW PALETTE

A versatile palette designed to bring dimension to the eyebrows. Contains base/ fixing wax, pressed powder and double sided head eyebrow brush to create customized brow makeup. Easy to create a base for shape and definition, fill in and darken barely-there brows, sculpt unruly ones and give thin, unformed brows some precision or drama.

The base/fixing wax is ideal for setting brows in place. Formulated with special components to enhance skin adhesion, impacts a smooth texture and provides an effortless blendability with flawless, even and homogeneous spreadability. The powder texture is developed with Jet Mill Technology for a high efficiency powder effect. Easy to blend, lightweight, ultra-comfortable brow powder reveals true color with a high coverage and velvety matte finish.

Presented in a mirrored compact with double sided head eyebrow brush, which has the spoolie brush on one end and the angled tip brush on the other for an easy, precise application.

I Available in 4 shade harmonies.I Suitable for all skin types.I Paraben and Gluten free.I Dermatologically tested.

Ophthalmologically tested.

701 SOFT BROWN

702 BROWN

703 DEEP BROWN

704 TRUE GRAY