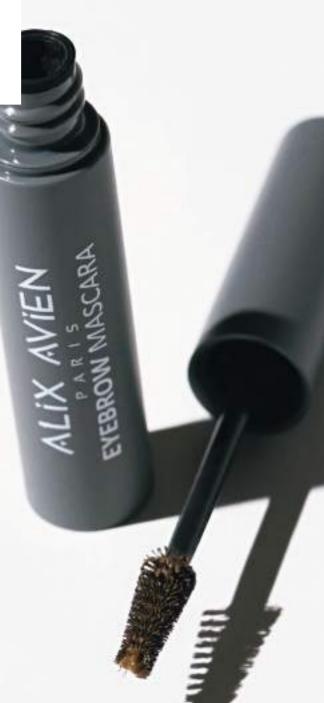

#### EYEBROW MASCARA

A tinted eyebrow gel that has been designed to tame, fill and set eyebrows in one easy step.

The fiber-filled, water-resistant formula fulls and perfects brows with precise definition so brows appear naturally enhanced and groomed.

It instantly volumizes the brows providing medium coverage and dense-looking effect that lasts without feeling stiff thanks to a proper balance of texture's hardness and flexibility.

Brow Mascara contains Lakesis, an oil that is obtained by extraction from crystal drops collected on Pistacia lentiscus. This precious oil is known as a strong and effective on eyebrow lengthening.

This brow enhancer features the conicalshaped mini-brush that is extremely accurate for application.The sharp tip helps to define narrower parts of brows delivering a complete coating control of the final makeup effect.

Available in 4 color options.

Suitable for all skin types.

Paraben and Gluten free.

Dermatologically tested.

801 SOFT BROWN

803 DEEP BROWN

802 BROWN

804 TRUE GRAY