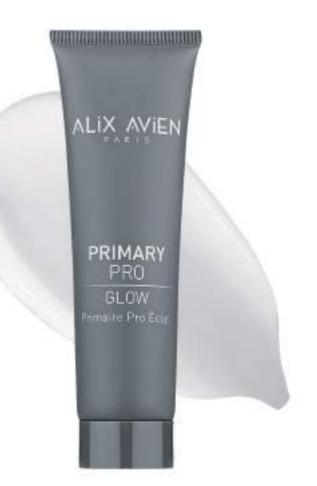

# PRIMARY PRO GLOW

Primary Pro Glow is a face primer that has been developed to prepare skin for makeup adding a dose of glow and dewiness.

A super comfortable, non-tacky formula creates a perfect canvas for a flawless makeup application and prolonged wear. The extremely soft and creamy texture adheres perfectly to the skin while spread- ing easily and effortlessly and imparting a non-drying feel on the skin.

Hydrosella in the formula rapidly increases lipid production with a continuous effect while moisturizing the skin; Pearly powder provides effect of naturally glowing, radiant complexion.

I Suitable for all skin types.I Paraben and Gluten free.I Dermatologically tested.