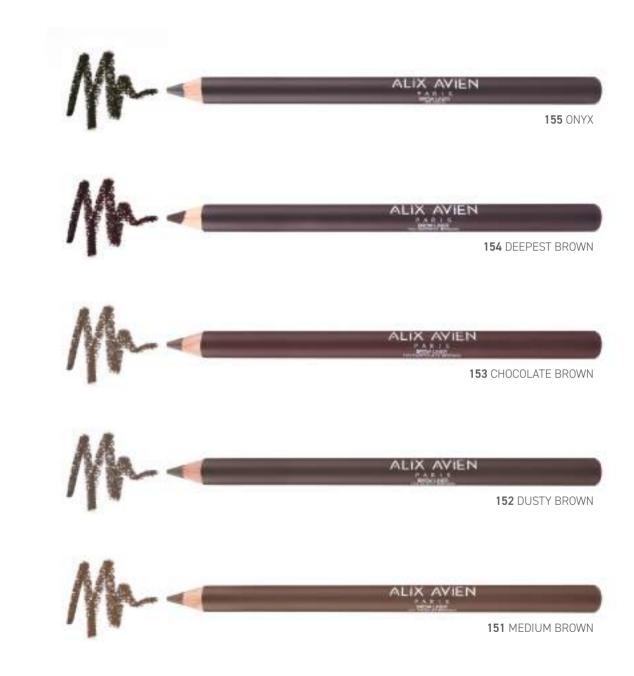

Ophthalmologically tested.

701 SOFT BROWN

702 BROWN

703 DEEP BROWN

704 TRUE GRAY