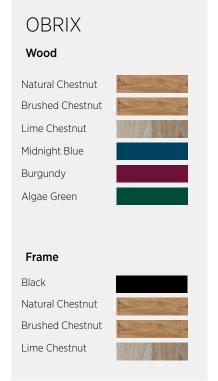

#### OBRIX

OBRIX completes the untimely naturalness and stimulating warmth of wood with modern touches.

With its traditional look, modern fixtures to make your life easier and porcelain counter, it gives you the feeling of touching nature, while providing useful areas.