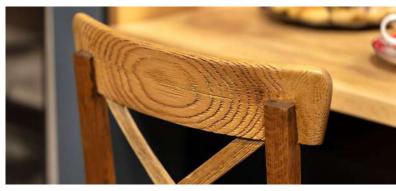

### ROBUS

The minimalist design and warmth in its texture bridge the past to the present.

With its look like real solid wood floor, easy to clean surface, metal integrated details and specially designed shelves, it takes its place in your living space.

Minimalist design and warmth in its texture...