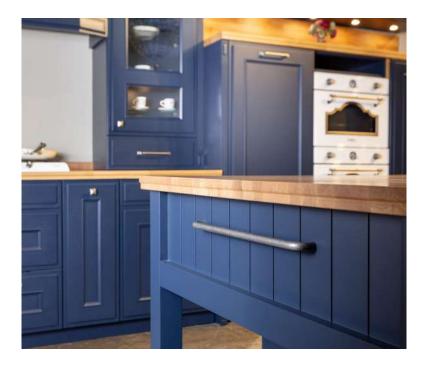

### ROBUS

The minimalist design and warmth in its texture bridge the past to the present.

With its look like real solid wood floor, easy to clean surface, metal integrated details and specially designed shelves, it takes its place in your living space.

Minimalist design and warmth in its texture...