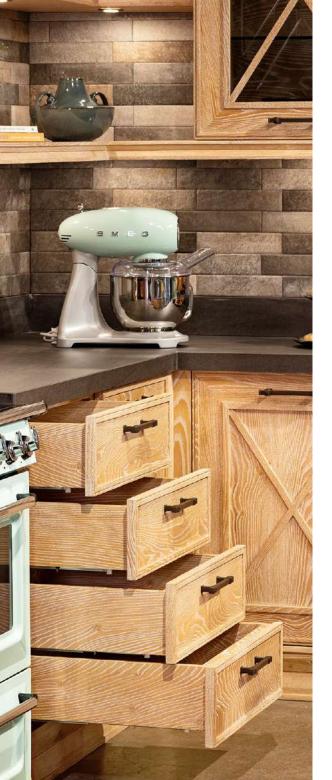

### ROBUS

The minimalist design and warmth in its texture bridge the past to the present.

With its look like real solid wood floor, easy to clean surface, metal integrated details and specially designed shelves, it takes its place in your living space.

Minimalist design and warmth in its texture...