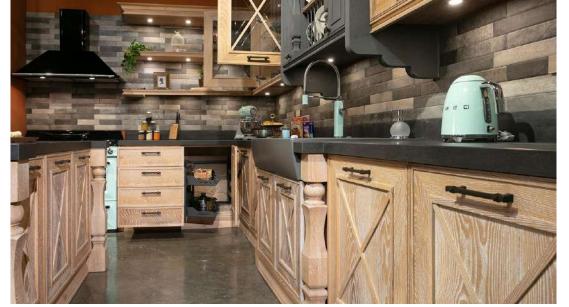

### ROBUS

The minimalist design and warmth in its texture bridge the past to the present.

With its look like real solid wood floor, easy to clean surface, metal integrated details and specially designed shelves, it takes its place in your living space.

Minimalist design and warmth in its texture...