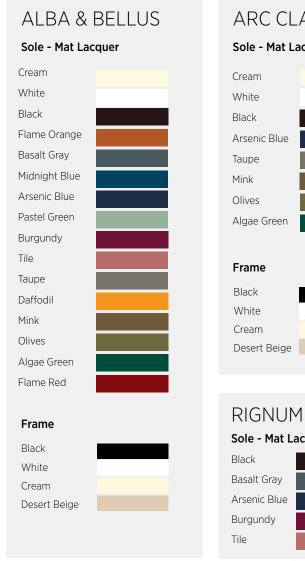

## ARC CLASSIC

With its prestigious, eye-catching and elegant design and its special lines, it is a kitchen where you will enjoy both when cooking and when hosting your guests.

With gold and silver leaf ornaments and rustic furnishing options, your kitchen is more eye-catching.

Prestigious, eye catching