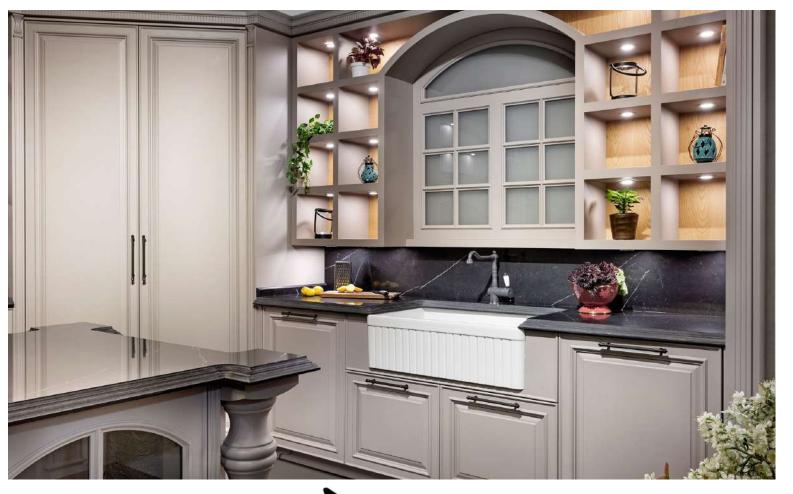

#### OBRIX

OBRIX completes the untimely naturalness and stimulating warmth of wood with modern touches.

With its traditional look, modern fixtures to make your life easier and porcelain counter, it gives you the feeling of touching nature, while providing useful areas.