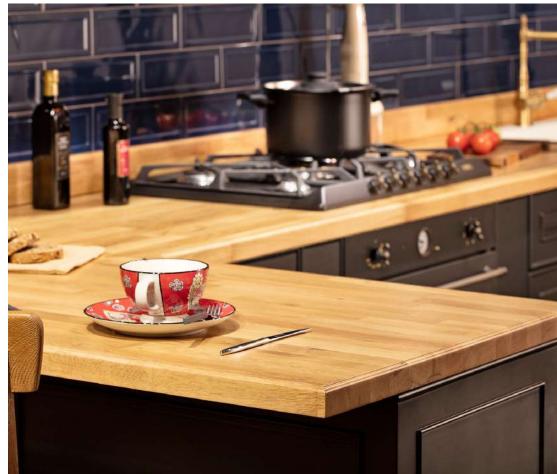

inets, shelves and drawers makes your kitchen elegant.







Those who seek simplicity finds peace in this kitchen.

















Alternative Layout











Alternative Layout

\_\_\_\_\_ 537 \_\_\_\_\_

|  | Ψ |  | • :• :• •: •: |  |
|--|---|--|---------------|--|

60











The magic of the past with a modern concept...







### BELLUS

BELLUS kitchen looks useful and stylish and can adapt to both traditional and modern styles.

Not only with its aesthetic appearance, but also with its functional features and various colour options, BELLUS kitchen is chosen by those who vacillate between traditional and modern style.















### CAPRI

CAPRI kitchen where you will have a warm and pleasant time with its solid details blending classical and modern lines.



























#### PAINT COATINGS

















• Ageing can be applied to all colors.

• Plaster model application is handmade, pattern shows difference.

#### ACCESSORIES



#### SINGLE LIFT DOOR

Servo drive and tip-on brake are available as options.



DOUBLE LIFT METAL SHELF DOOR

Servo drive option is available.



**METAL SHELF** 



SIZE MODULE PANTRY DRAWERS



UNDERCOUNTER BOTTLE RACK



#### **CORNER DRAWERS**

It is suitable for the model with a special size handle, it is used for models with servo drive without handles.











CORNER MECHANISMS



MODULE ORGANIZATION SYSTEM



360C ROTATING SHELF SYSTEM



BETWEEN COUNTER ORGANIZATION SYSTEM



**MOVING SHELF PANEL** 



STEP AND DRAWER



**MOVING TABLE PANEL** 



**UNDER SINK WATER STOP** 



HIDDEN LED LIGHTING



**S