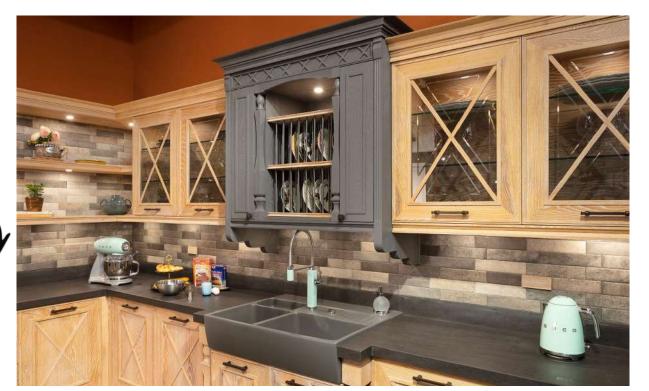

### ROBUS

The minimalist design and warmth in its texture bridge the past to the present.

With its look like real solid wood floor, easy to clean surface, metal integrated details and specially designed shelves, it takes its place in your living space.

Minimalist design and warmth in its texture...