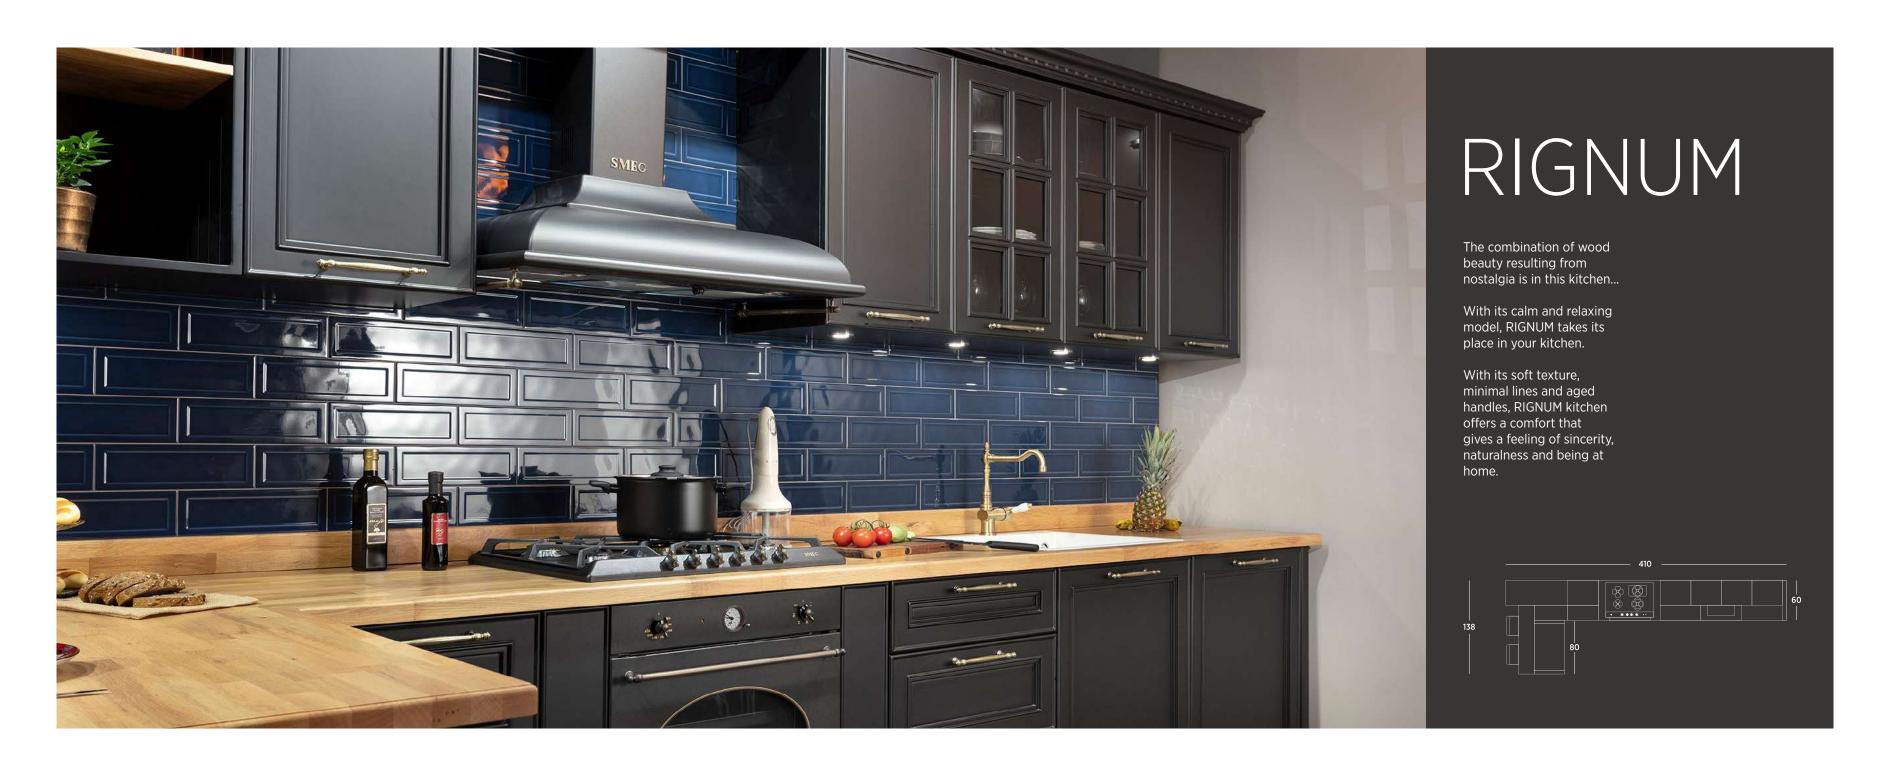

cabinets, shelves and drawers makes your kitchen elegant.







Those who seek simplicity finds peace in this kitchen.

















Alternative Layout











Alternative Layout

\_\_\_\_\_ 537 \_\_\_\_\_

|  | Ψ |  | • :• :• •: •: |  |
|--|---|--|---------------|--|

60











The magic of the past with a modern concept...







### BELLUS

BELLUS kitchen looks useful and stylish and can adapt to both traditional and modern styles.

Not only with its aesthetic appearance, but also with its functional features and various colour options, BELLUS kitchen is chosen by those who vacillate between traditional and modern style.















### CAPRI

CAPRI kitchen where you will have a warm and pleasant time with its solid details blending classical and modern lines.



























#### PAINT COATINGS

















• Ageing can be applied to all colors.

• Plaster model application is handmade, pattern shows difference.

#### ACCESSORIES



#### SINGLE LIFT DOOR

Servo drive and tip-on brake are available as options.



DOUBLE LIFT METAL SHELF DOOR

Servo drive option is available.



**METAL SHELF** 



SIZE MODULE PANTRY DRAWERS



UNDERCOUNTER BOTTLE RACK



#### **CORNER DRAWERS**

It is suitable for the model with a special size handle, it is used for models with servo drive without handles.











CORNER MECHANISMS



MODULE ORGANIZATION SYSTEM



360C ROTATING SHELF SYSTEM



BETWEEN COUNTER ORGANIZATION SYSTEM



**MOVING SHELF PANEL** 



STEP AND DRAWER



**MOVING TABLE PANEL** 



**UNDER SINK WATER STOP** 



HIDDEN LED LIGHTING