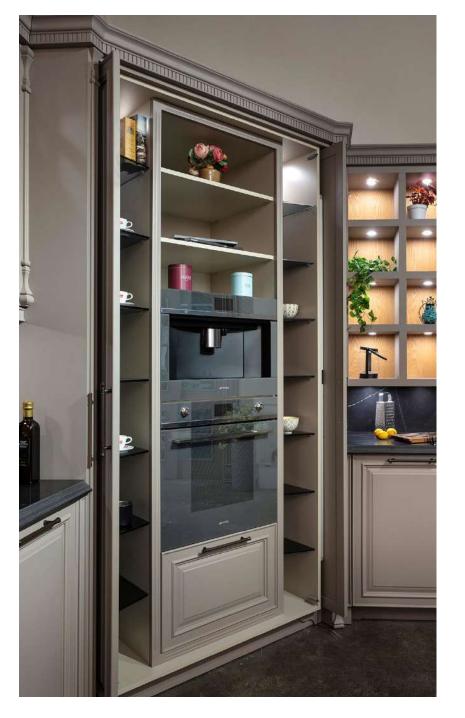

## ARC CLASSIC

With its prestigious, eye-catching and elegant design and its special lines, it is a kitchen where you will enjoy both when cooking and when hosting your guests.

With gold and silver leaf ornaments and rustic furnishing options, your kitchen is more eye-catching.

Prestigious, eye catching