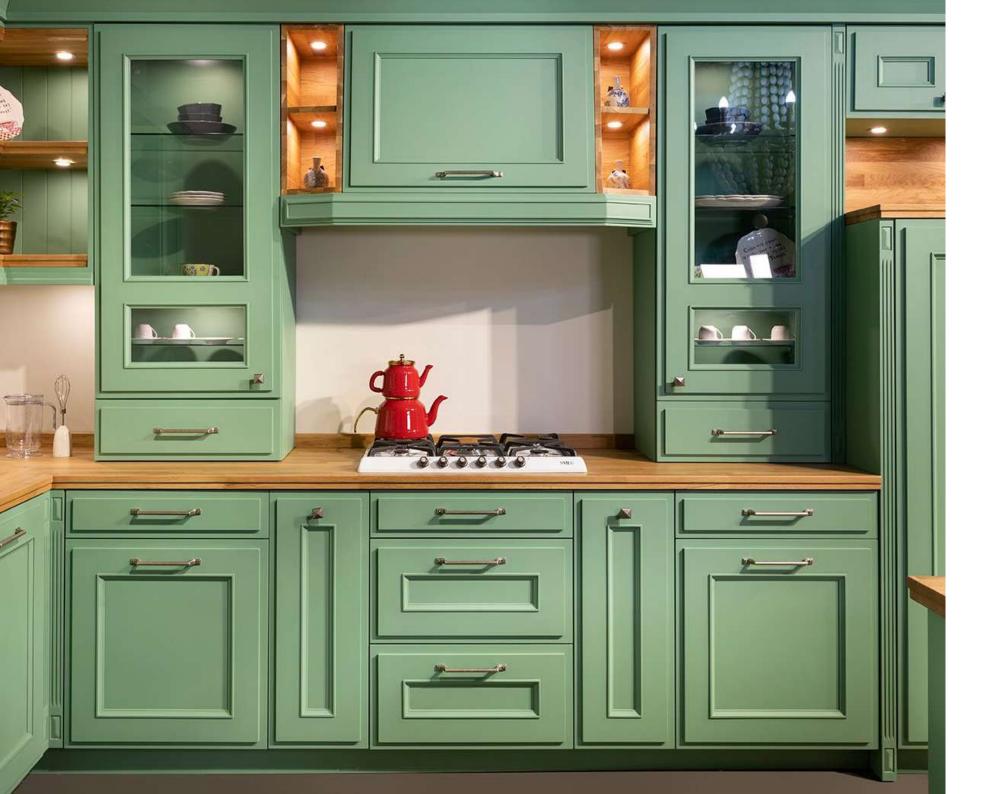

## ARC CLASSIC

With its prestigious, eye-catching and elegant design and its special lines, it is a kitchen where you will enjoy both when cooking and when hosting your guests.

With gold and silver leaf ornaments and rustic furnishing options, your kitchen is more eye-catching.

Prestigious, eye catching