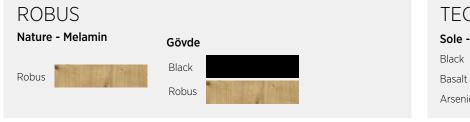

### ROBUS

The minimalist design and warmth in its texture bridge the past to the present.

With its look like real solid wood floor, easy to clean surface, metal integrated details and specially designed shelves, it takes its place in your living space.

Minimalist design and warmth in its texture...