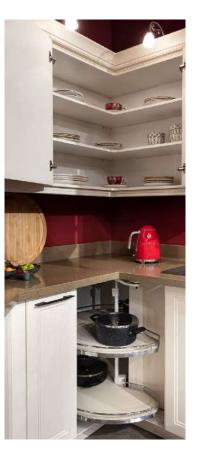

#### **CORNER DRAWERS**

It is suitable for the model with a special size handle, it is used for models with servo drive without handles.

CORNER MECHANISMS

MODULE ORGANIZATION SYSTEM

360C ROTATING SHELF SYSTEM