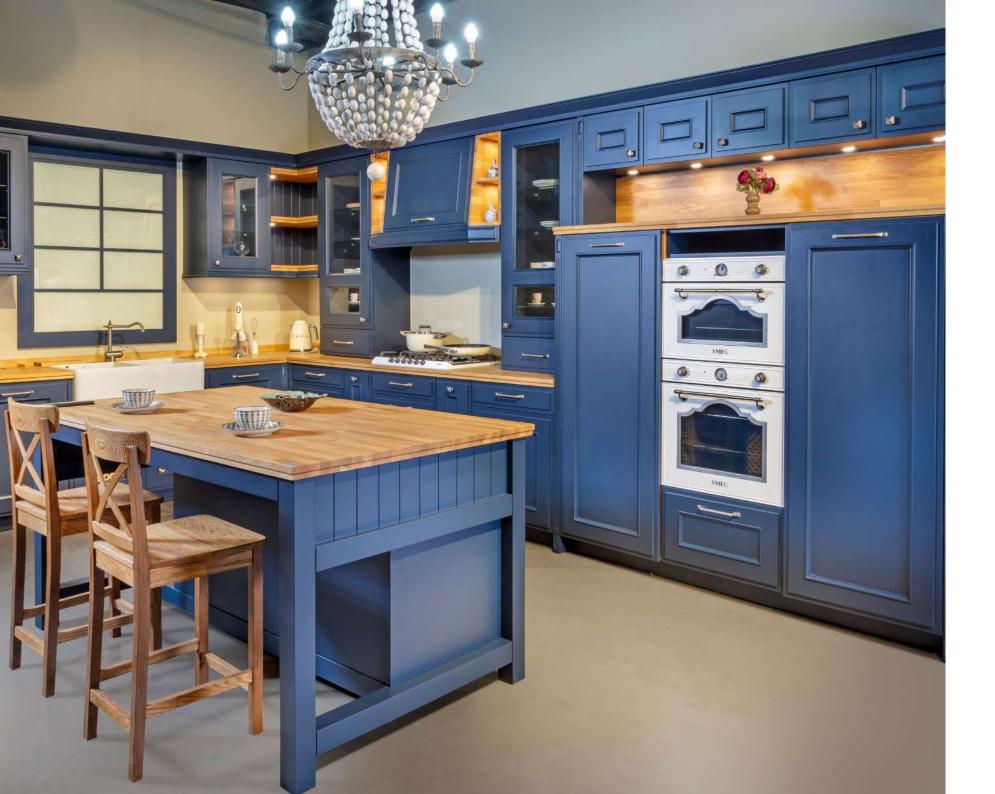

### ROBUS

The minimalist design and warmth in its texture bridge the past to the present.

With its look like real solid wood floor, easy to clean surface, metal integrated details and specially designed shelves, it takes its place in your living space.

Minimalist design and warmth in its texture...