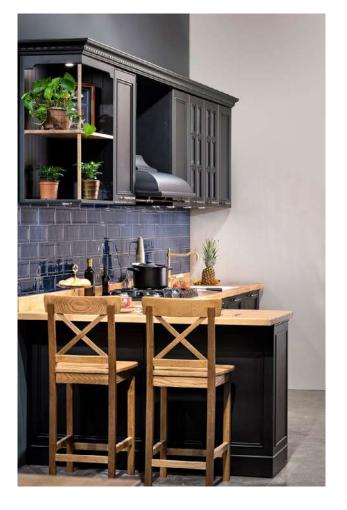

abinets, shelves and drawers makes your kitchen elegant.







Those who seek simplicity finds peace in this kitchen.

















Alternative Layout











Alternative Layout

\_\_\_\_\_ 537 \_\_\_\_\_

|  | Ψ |  | • :• :• •: •: |  |
|--|---|--|---------------|--|

60











The magic of the past with a modern concept...







### BELLUS

BELLUS kitchen looks useful and stylish and can adapt to both traditional and modern styles.

Not only with its aesthetic appearance, but also with its functional features and various colour options, BELLUS kitchen is chosen by those who vacillate between traditional and modern style.















### CAPRI

CAPRI kitchen where you will have a warm and pleasant time with its solid details blending classical and modern lines.



























#### PAINT COATINGS

















• Ageing can be applied to all colors.

• Plaster model application is handmade, pattern shows difference.

#### ACCESSORIES



#### SINGLE LIFT DOOR

Servo drive and tip-on brake are available as options.



DOUBLE LIFT METAL SHELF DOOR

Servo drive option is available.



**METAL SHELF** 



SIZE MODULE PANTRY DRAWERS



UNDERCOUNTER BOTTLE RACK



#### **CORNER DRAWERS**

It is suitable for the model with a special size handle, it is used for models with servo drive without handles.











CORNER MECHANISMS



MODULE ORGANIZATION SYSTEM



360C ROTATING SHELF SYSTEM



BETWEEN COUNTER ORGANIZATION SYSTEM



**MOVING SHELF PANEL** 



STEP AND DRAWER



**MOVING TABLE PANEL** 



**UNDER SINK WATER STOP** 



HIDDEN LED LIGHTING



*