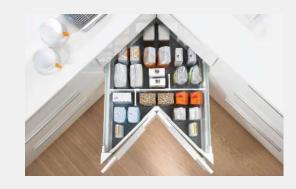

#### ACCESSORIES

#### **CORNER DRAWERS**

It is suitable for the model with a special size handle, it is used for models with servo drive without handles.

CORNER MECHANISMS

MODULE ORGANIZATION SYSTEM

360C ROTATING SHELF SYSTEM