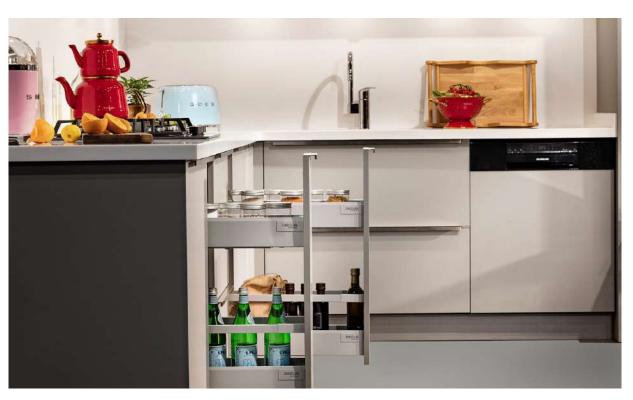

#### SINGLE LIFT DOOR

Servo drive and tip-on brake are available as options.

DOUBLE LIFT METAL SHELF DOOR

Servo drive option is available.

**METAL SHELF** 

SIZE MODULE PANTRY DRAWERS

UNDERCOUNTER BOTTLE RACK

#### **CORNER DRAWERS**

It is suitable for the model with a special size handle, it is used for models with servo drive without handles.

CORNER MECHANISMS

MODULE ORGANIZATION SYSTEM

360C ROTATING SHELF SYSTEM

BETWEEN COUNTER ORGANIZATION SYSTEM

**MOVING SHELF PANEL** 

STEP AND DRAWER

**MOVING TABLE PANEL** 

**UNDER SINK WATER STOP** 

HIDDEN LED LIGHTING

**SPOON HOLDER** 

**UNDER SINK WATER STOP** 