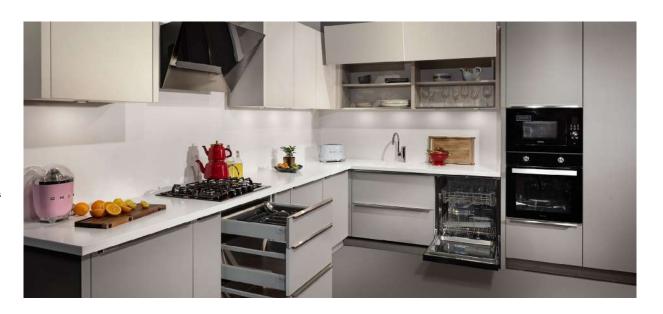

### ROBUS

The minimalist design and warmth in its texture bridge the past to the present.

With its look like real solid wood floor, easy to clean surface, metal integrated details and specially designed shelves, it takes its place in your living space.

Minimalist design and warmth in its texture...