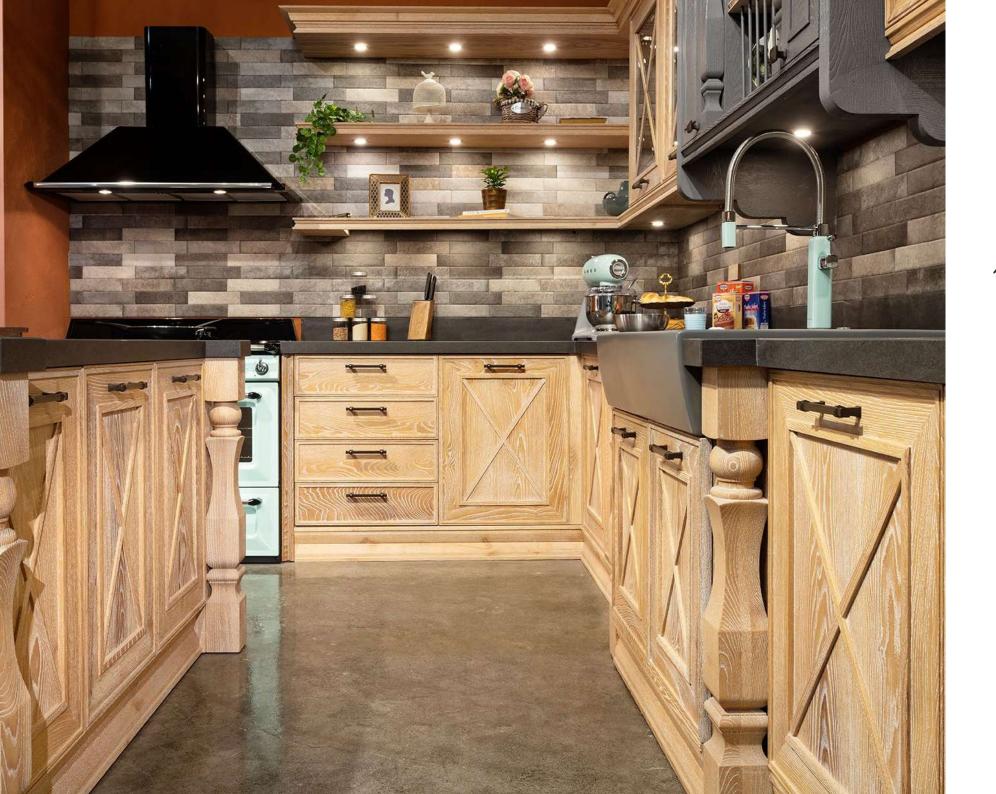

### ROBUS

The minimalist design and warmth in its texture bridge the past to the present.

With its look like real solid wood floor, easy to clean surface, metal integrated details and specially designed shelves, it takes its place in your living space.

Minimalist design and warmth in its texture...