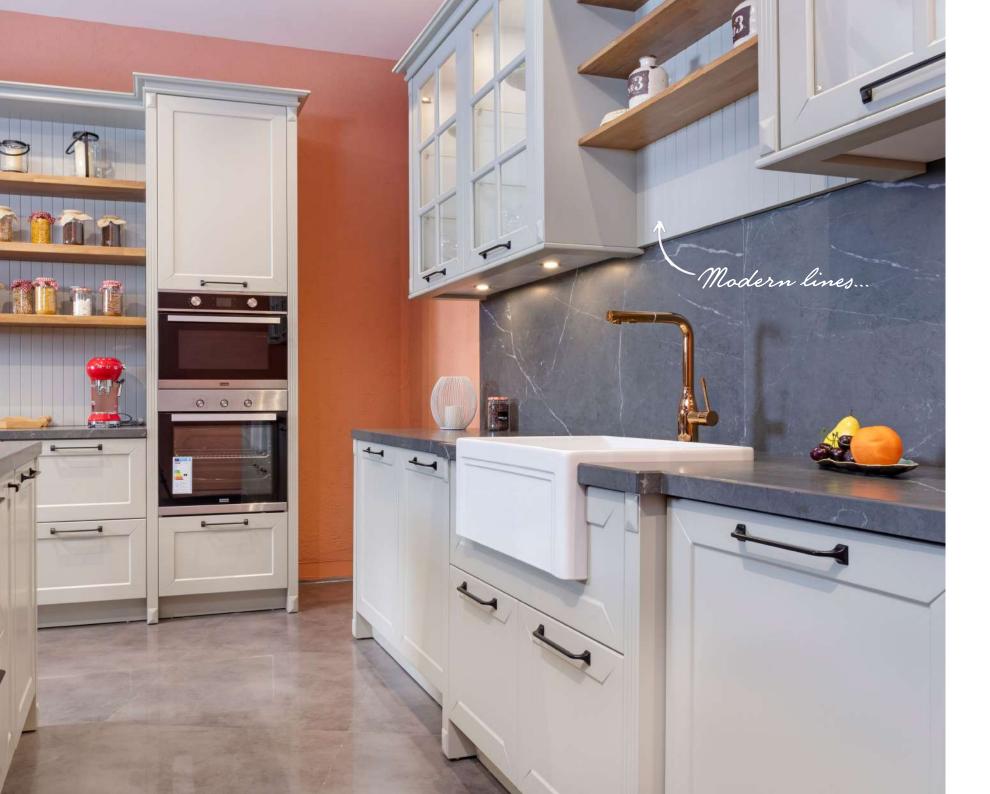

## ARC CLASSIC

With its prestigious, eye-catching and elegant design and its special lines, it is a kitchen where you will enjoy both when cooking and when hosting your guests.

With gold and silver leaf ornaments and rustic furnishing options, your kitchen is more eye-catching.

Prestigious, eye catching