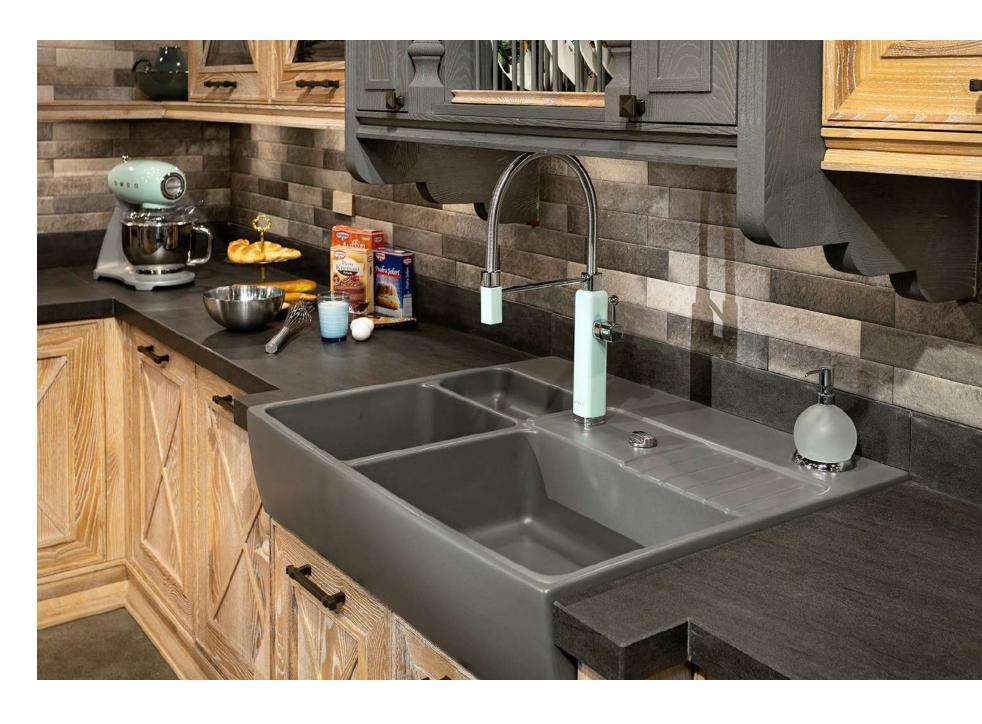

#### OBRIX

OBRIX completes the untimely naturalness and stimulating warmth of wood with modern touches.

With its traditional look, modern fixtures to make your life easier and porcelain counter, it gives you the feeling of touching nature, while providing useful areas.