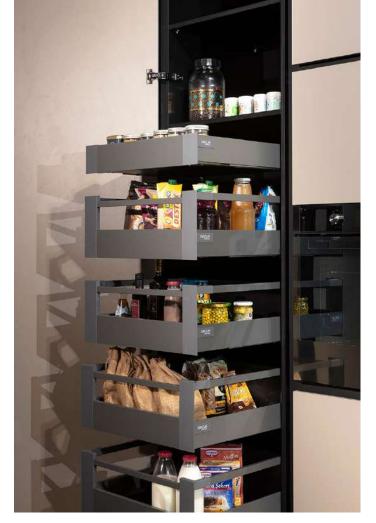

#### **CORNER DRAWERS**

It is suitable for the model with a special size handle, it is used for models with servo drive without handles.

CORNER MECHANISMS

MODULE ORGANIZATION SYSTEM

360C ROTATING SHELF SYSTEM