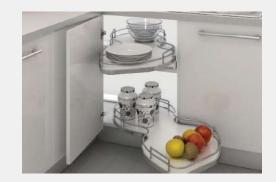

#### **CORNER DRAWERS**

It is suitable for the model with a special size handle, it is used for models with servo drive without handles.

CORNER MECHANISMS

MODULE ORGANIZATION SYSTEM

360C ROTATING SHELF SYSTEM