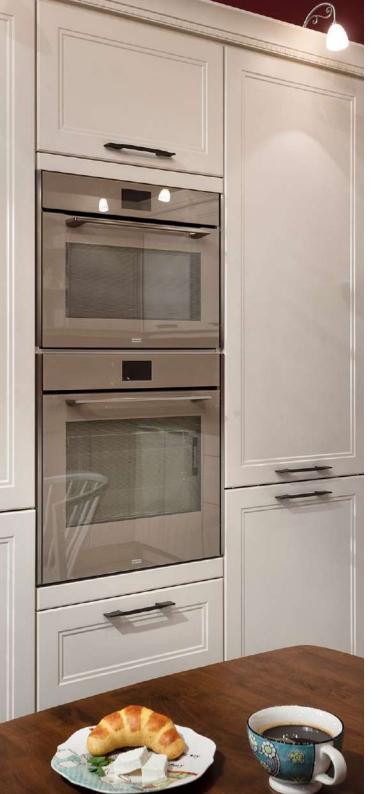

#### ACCESSORIES

#### SINGLE LIFT DOOR

Servo drive and tip-on brake are available as options.

DOUBLE LIFT METAL SHELF DOOR

Servo drive option is available.

**METAL SHELF** 

SIZE MODULE PANTRY DRAWERS

UNDERCOUNTER BOTTLE RACK