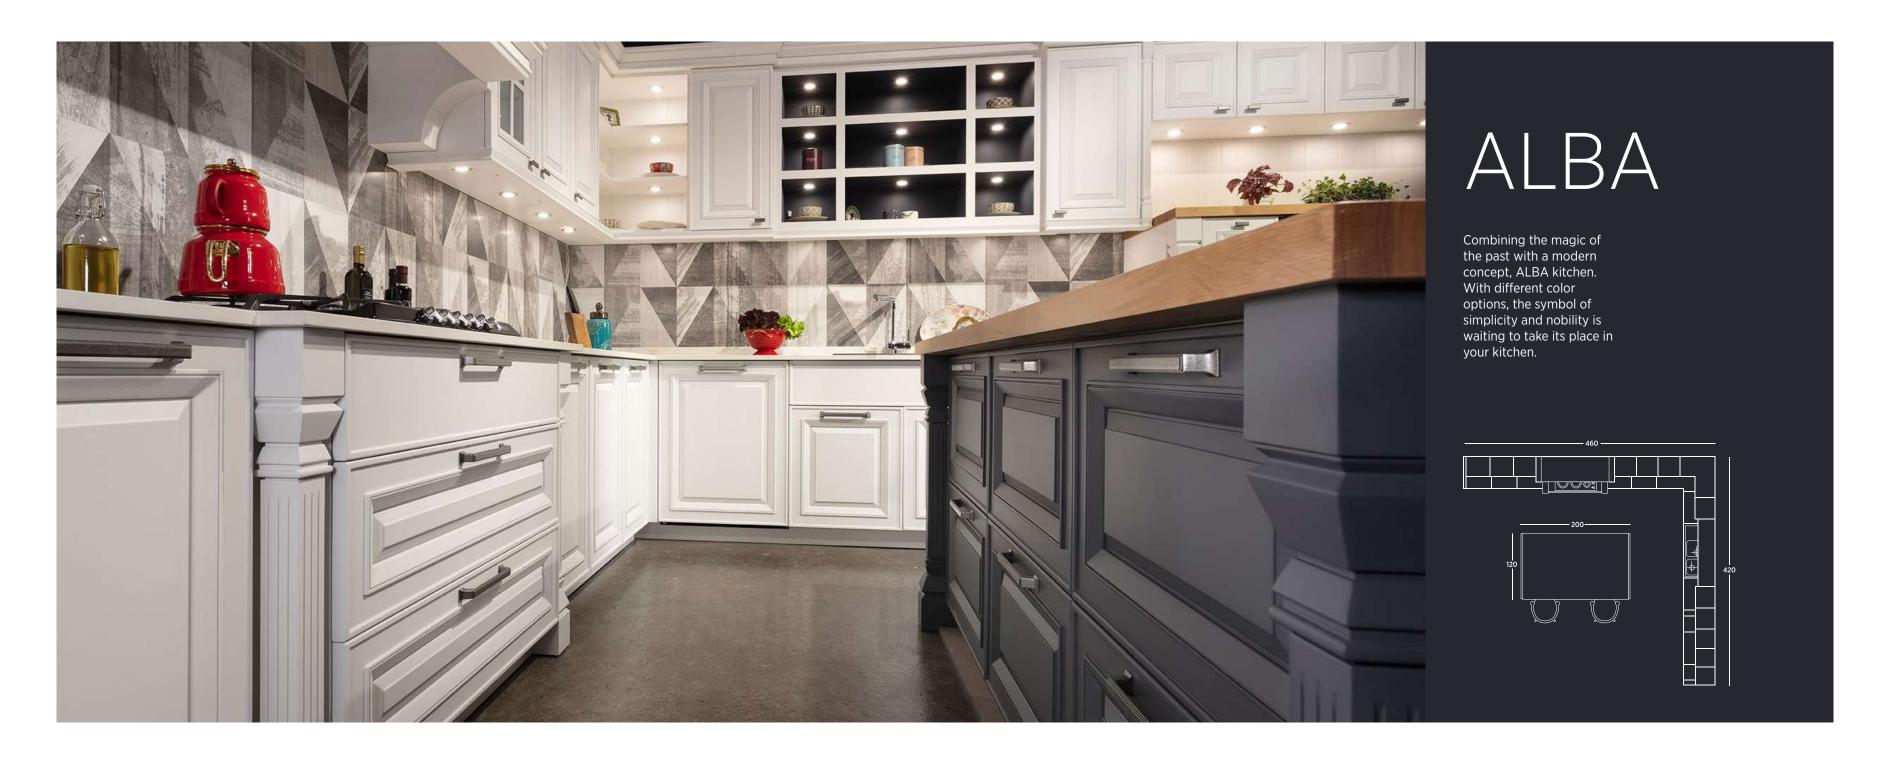

offer kitchens that are suitable for both home and professional use. For those who want their kitchen to be completely different...







Feel the comfort of simplicity.











#### Alternative Layout































### RIMINI

Those who seek simplicity finds peace in this kitchen. Its aesthetic and stylish line is far above the standard...

With handleless design, easy to clean and carefully selected materials, RIMINI kitchen makes comfort more meaningful and durable.

Hidden led lighting in cabinets, shelves and drawers makes your kitchen elegant.







Those who seek simplicity finds peace in this kitchen.

















Alternative Layout











Alternative Layout

\_\_\_\_\_ 537 \_\_\_\_\_

|  | Ψ |  | • :• :• •: •: |  |
|--|---|--|---------------|--|

60











The magic of the past with a modern concept...







### BELLUS

BELLUS kitchen looks useful and stylish and can adapt to both traditional and modern styles.

Not only with its aesthetic appearance, but also with its functional features and various colour options, BELLUS kitchen is chosen by those who vacillate between traditional and modern style.















### CAPRI

CAPRI kitchen where you will have a warm and pleasant time with its solid details blending classical and modern lines.



























#### PAINT COATINGS

















• Ageing can be applied to all colors.

• Plaster model application is handmade, pattern shows difference.

#### ACCESSORIES



#### SINGLE LIFT DOOR

Servo drive and tip-on brake are available as options.



DOUBLE LIFT METAL SH