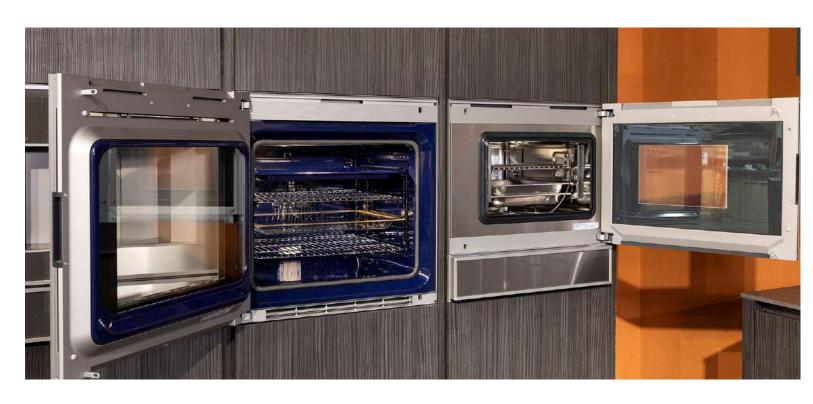

omfort of simplicity.

With different color options, functional accessories and more storage space, it brings light to your living space.

Wardrobe style doors offer kitchens that are suitable for both home and professional use. For those who want their kitchen to be completely different...







Feel the comfort of simplicity.











#### Alternative Layout































### RIMINI

Those who seek simplicity finds peace in this kitchen. Its aesthetic and stylish line is far above the standard...

With handleless design, easy to clean and carefully selected materials, RIMINI kitchen makes comfort more meaningful and durable.

Hidden led lighting in cabinets, shelves and drawers makes your kitchen elegant.







Those who seek simplicity finds peace in this kitchen.

















Alternative Layout











Alternative Layout

\_\_\_\_\_ 537 \_\_\_\_\_

|  | Ψ |  | • :• :• •: •: |  |
|--|---|--|---------------|--|

60











The magic of the past with a modern concept...







### BELLUS

BELLUS kitchen looks useful and stylish and can adapt to both traditional and modern styles.

Not only with its aesthetic appearance, but also with its functional features and various colour options, BELLUS kitchen is chosen by those who vacillate between traditional and modern style.















### CAPRI

CAPRI kitchen where you will have a warm and pleasant time with its solid details blending classical and modern lines.



























#### PAINT COATINGS

















• Ageing can be applied to all colors.

• Plaster model application i