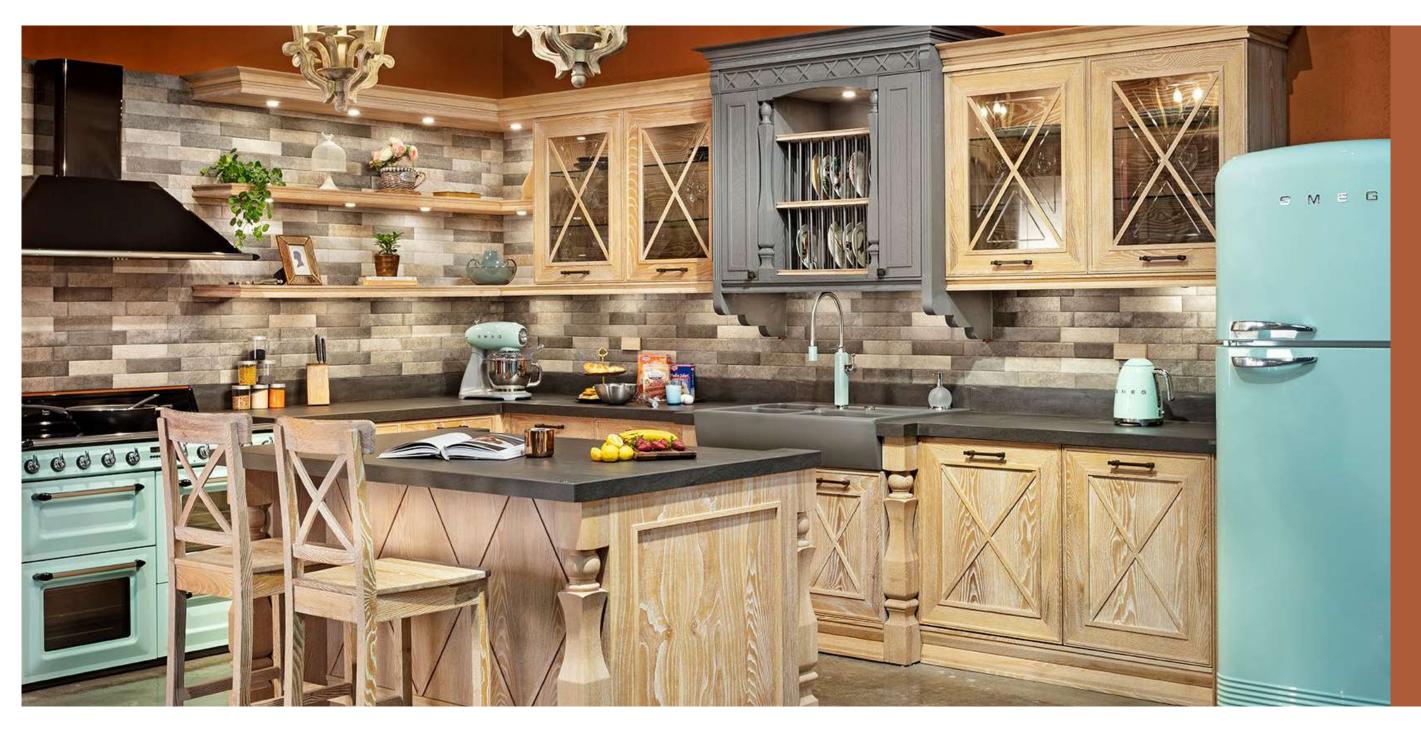

#### MENTHE

With its menthe colors, it warms your heart.

Elegant to remember with its quality and functional details.

The MENTHE kitchen promises pleasant moments and reminds you of the past with its solid pantry and rattan doors.

With its menthe colors, it warms your heart.