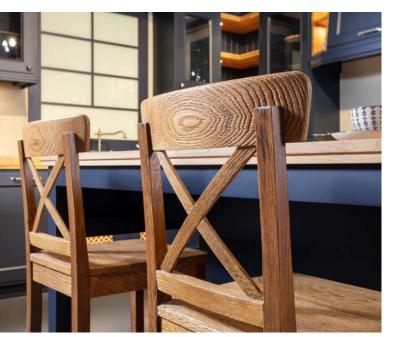

### ROBUS

The minimalist design and warmth in its texture bridge the past to the present.

With its look like real solid wood floor, easy to clean surface, metal integrated details and specially designed shelves, it takes its place in your living space.

Minimalist design and warmth in its texture...