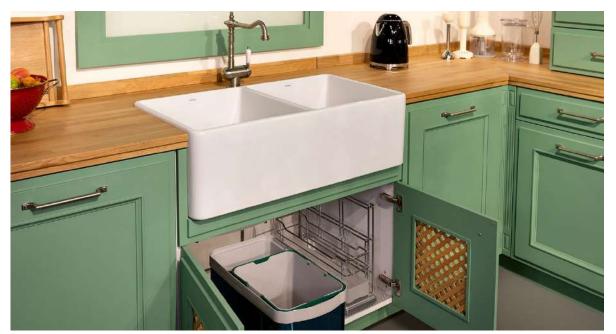

#### MENTHE

With its menthe colors, it warms your heart.

Elegant to remember with its quality and functional details.

The MENTHE kitchen promises pleasant moments and reminds you of the past with its solid pantry and rattan doors.

With its menthe colors, it warms your heart.