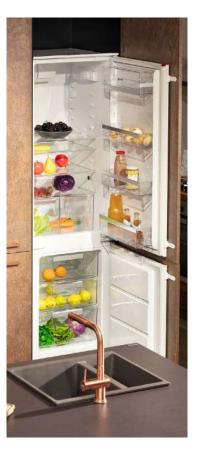

#### OBRIX

OBRIX completes the untimely naturalness and stimulating warmth of wood with modern touches.

With its traditional look, modern fixtures to make your life easier and porcelain counter, it gives you the feeling of touching nature, while providing useful areas.