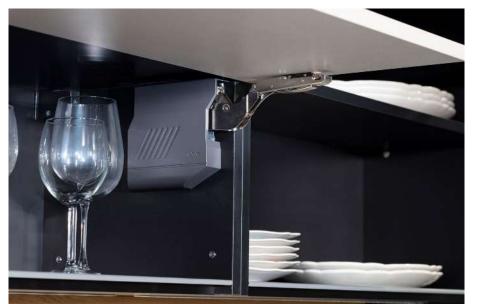

#### SINGLE LIFT DOOR

Servo drive and tip-on brake are available as options.

DOUBLE LIFT METAL SHELF DOOR

Servo drive option is available.

**METAL SHELF** 

SIZE MODULE PANTRY DRAWERS

UNDERCOUNTER BOTTLE RACK