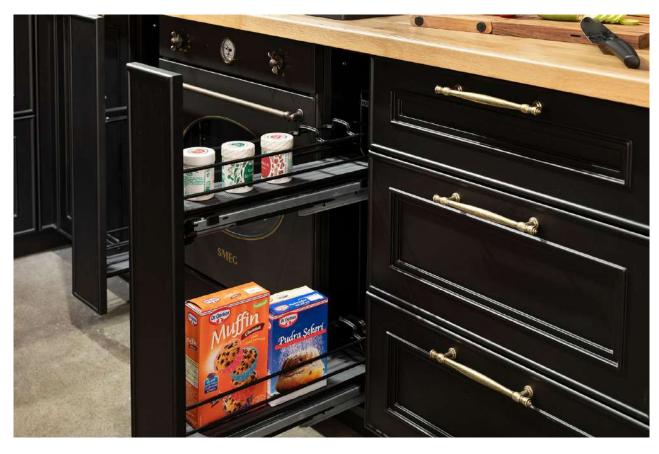

s, shelves and drawers makes your kitchen elegant.







Those who seek simplicity finds peace in this kitchen.

















Alternative Layout











Alternative Layout

\_\_\_\_\_ 537 \_\_\_\_\_

|  | Ψ |  | • :• :• •: •: |  |
|--|---|--|---------------|--|

60











The magic of the past with a modern concept...







### BELLUS

BELLUS kitchen looks useful and stylish and can adapt to both traditional and modern styles.

Not only with its aesthetic appearance, but also with its functional features and various colour options, BELLUS kitchen is chosen by those who vacillate between traditional and modern style.















### CAPRI

CAPRI kitchen where you will have a warm and pleasant time with its solid details blending classical and modern lines.



























#### PAINT COATINGS

















• Ageing can be applied to all colors.

• Plaster model application is handmade, pattern shows difference.

#### ACCESSORIES



#### SINGLE LIFT DOOR

Servo drive and tip-on brake are available as options.



DOUBLE LIFT METAL SHELF DOOR

Servo drive option is available.



**METAL SHELF** 



SIZE MODULE PANTRY DRAWERS



UNDERCOUNTER BOTTLE RACK



#### **CORNER DRAWERS**

It is suitable for the model with a special size handle, it is used for models with servo drive without handles.











CORNER MECHANISMS



MODULE ORGANIZATION SYSTEM



360C ROTATING SHELF SYSTEM



BETWEEN COUNTER ORGANIZATION SYSTEM



**MOVING SHELF PANEL** 



STEP AND DRAWER



**MOVING TABLE PANEL** 



**UNDER SINK WATER STOP** 



HIDDEN LED LIGHTING



**SPOON