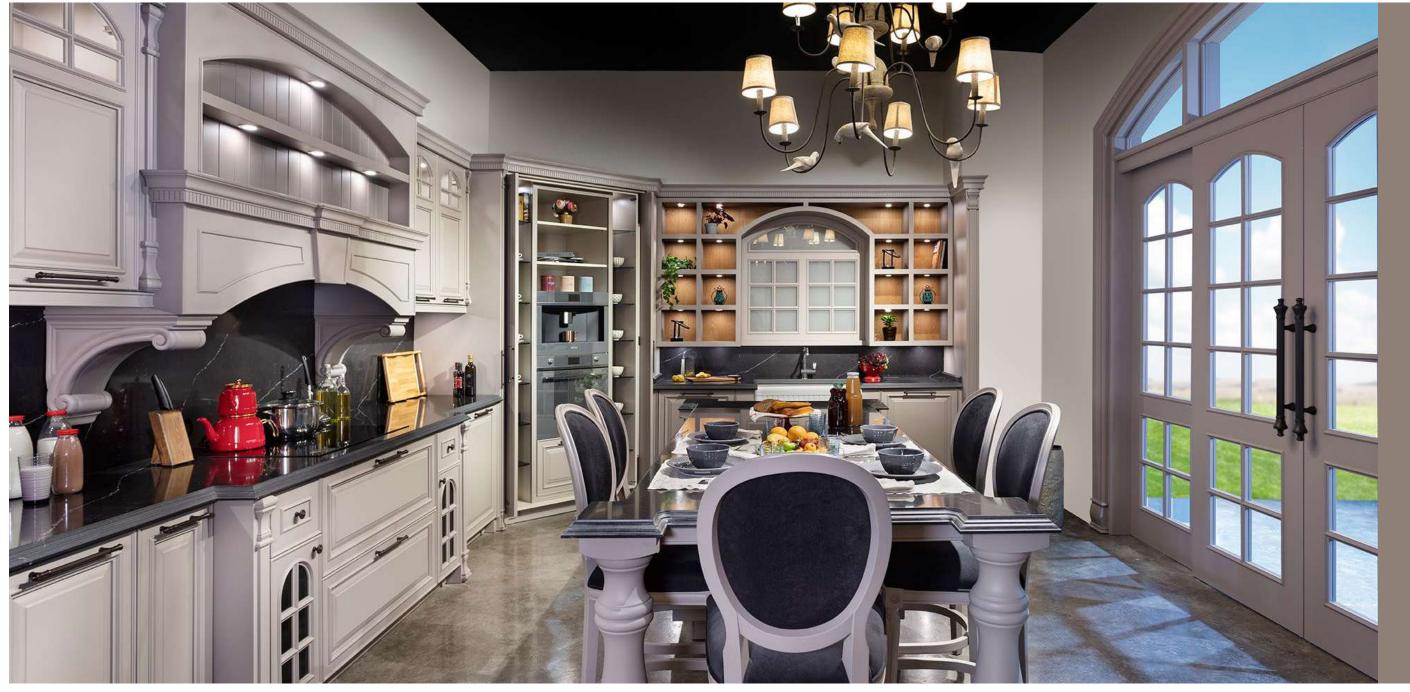

## ARC CLASSIC

With its prestigious, eye-catching and elegant design and its special lines, it is a kitchen where you will enjoy both when cooking and when hosting your guests.

With gold and silver leaf ornaments and rustic furnishing options, your kitchen is more eye-catching.

Prestigious, eye catching