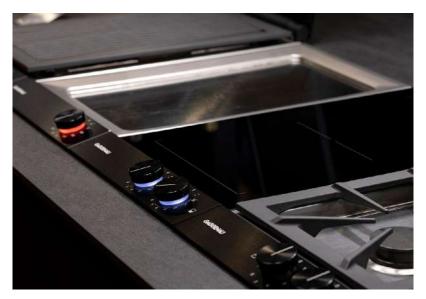

#### ACCESSORIES

#### SINGLE LIFT DOOR

Servo drive and tip-on brake are available as options.

DOUBLE LIFT METAL SHELF DOOR

Servo drive option is available.

**METAL SHELF** 

SIZE MODULE PANTRY DRAWERS

UNDERCOUNTER BOTTLE RACK