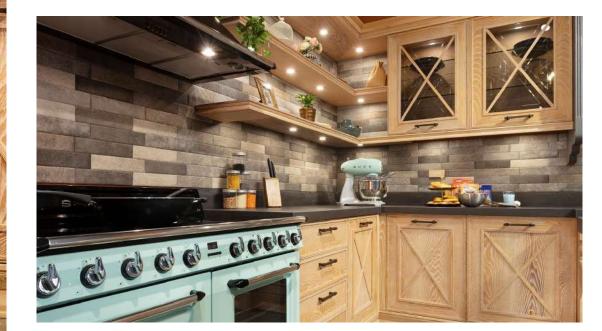

### ROBUS

The minimalist design and warmth in its texture bridge the past to the present.

With its look like real solid wood floor, easy to clean surface, metal integrated details and specially designed shelves, it takes its place in your living space.

Minimalist design and warmth in its texture...