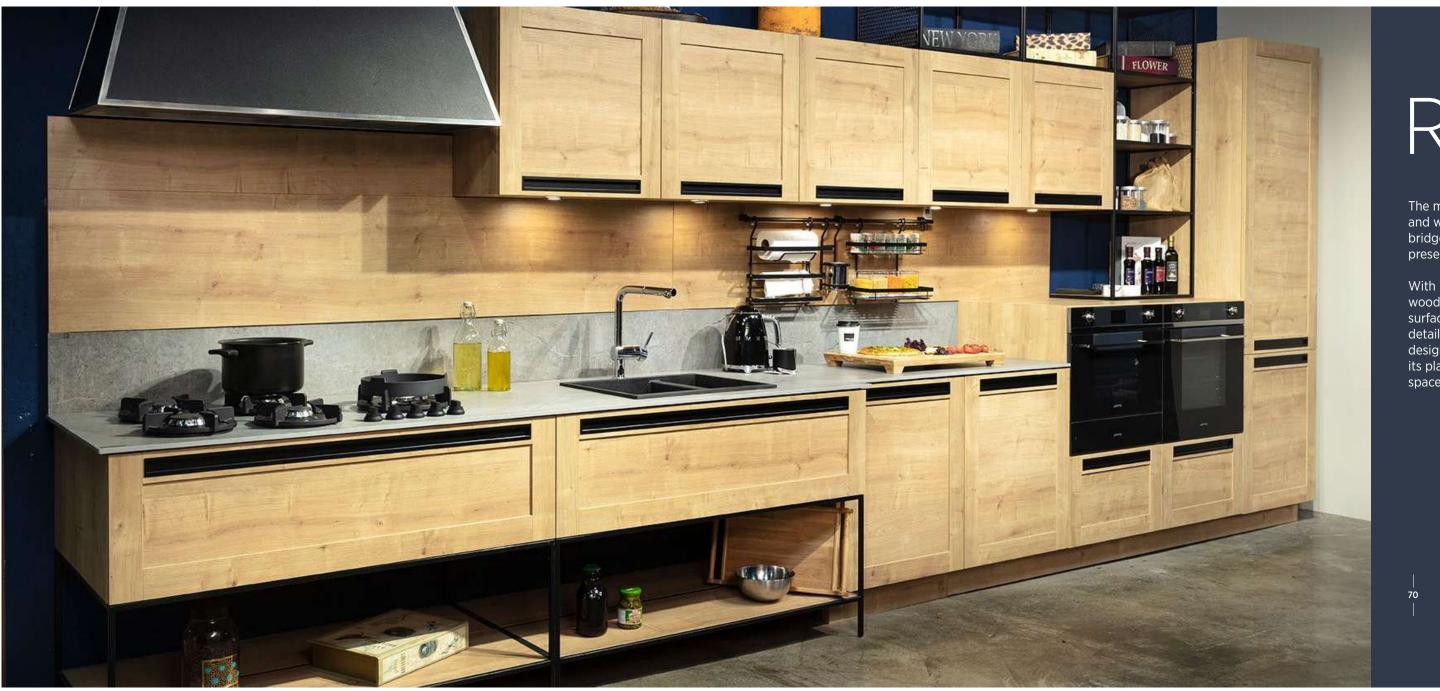

### ROBUS

The minimalist design and warmth in its texture bridge the past to the present.

With its look like real solid wood floor, easy to clean surface, metal integrated details and specially designed shelves, it takes its place in your living space.

Minimalist design and warmth in its texture...