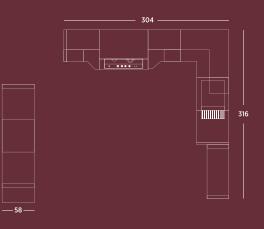

With handleless design, easy to clean and carefully selected materials, RIMINI kitchen makes comfort more meaningful and durable.

Hidden led lighting in cabinets, shelves and drawers makes your kitchen elegant.







Those who seek simplicity finds peace in this kitchen.

















Alternative Layout











Alternative Layout

\_\_\_\_\_ 537 \_\_\_\_\_

|  | Ψ |  | • :• :• •: •: |  |
|--|---|--|---------------|--|

60











The magic of the past with a modern concept...







### BELLUS

BELLUS kitchen looks useful and stylish and can adapt to both traditional and modern styles.

Not only with its aesthetic appearance, but also with its functional features and various colour options, BELLUS kitchen is chosen by those who vacillate between traditional and modern style.















### CAPRI

CAPRI kitchen where you will have a warm and pleasant time with its solid details blending classical and modern lines.



























#### PAINT COATINGS

















• Ageing can be applied to all colors.

• Plaster model application is handmade, pattern shows difference.

#### ACCESSORIES



#### SINGLE LIFT DOOR

Servo drive and tip-on brake are available as options.



DOUBLE LIFT METAL SHELF DOOR

Servo drive option is available.



**METAL SHELF** 



SIZE MODULE PANTRY DRAWERS



UNDERCOUNTER BOTTLE RACK



#### **CORNER DRAWERS**

It is suitable for the model with a special size handle, it is used for models with servo drive without handles.











CORNER MECHANISMS



MODULE ORGANIZATION SYSTEM



360C ROTATING SHELF SYSTEM



BETWEEN C