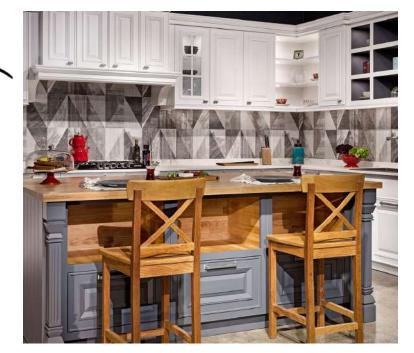

#### OBRIX

OBRIX completes the untimely naturalness and stimulating warmth of wood with modern touches.

With its traditional look, modern fixtures to make your life easier and porcelain counter, it gives you the feeling of touching nature, while providing useful areas.