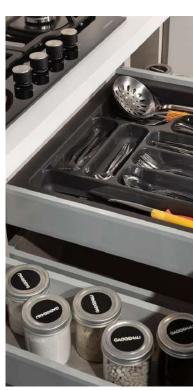

#### ACCESSORIES

#### **CORNER DRAWERS**

It is suitable for the model with a special size handle, it is used for models with servo drive without handles.

CORNER MECHANISMS

MODULE ORGANIZATION SYSTEM

360C ROTATING SHELF SYSTEM

BETWEEN COUNTER ORGANIZATION SYSTEM

**MOVING SHELF PANEL** 

STEP AND DRAWER

**MOVING TABLE PANEL** 

**UNDER SINK WATER STOP** 

HIDDEN LED LIGHTING

**SPOON HOLDER** 

**UNDER SINK WATER STOP** 

**SPOON HOLDER** 

**SPOON HOLDER** 

SPOON HOLDER

**INNER DRAWER** 

**BODY-MOUNTED WASTE BIN** 

DOOR-MOUNTED WASTE BIN

Store:

Düdenbaşı Mahallesi Gazi Bulvarı No:421 07260 Kepez/ Antalya