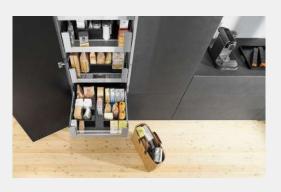

#### SINGLE LIFT DOOR

Servo drive and tip-on brake are available as options.

DOUBLE LIFT METAL SHELF DOOR

Servo drive option is available.

**METAL SHELF** 

SIZE MODULE PANTRY DRAWERS

UNDERCOUNTER BOTTLE RACK

#### **CORNER DRAWERS**

It is suitable for the model with a special size handle, it is used for models with servo drive without handles.

CORNER MECHANISMS

MODULE ORGANIZATION SYSTEM

360C ROTATING SHELF SYSTEM