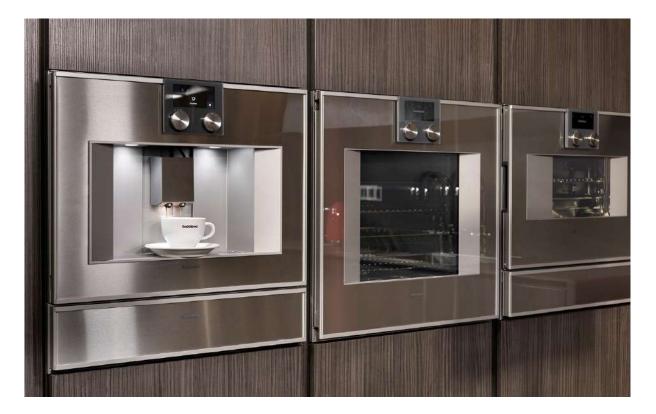

and warmth in its texture...







#### SILVA

Feel the comfort of simplicity.

With different color options, functional accessories and more storage space, it brings light to your living space.

Wardrobe style doors offer kitchens that are suitable for both home and professional use. For those who want their kitchen to be completely different...







Feel the comfort of simplicity.











#### Alternative Layout































### RIMINI

Those who seek simplicity finds peace in this kitchen. Its aesthetic and stylish line is far above the standard...

With handleless design, easy to clean and carefully selected materials, RIMINI kitchen makes comfort more meaningful and durable.

Hidden led lighting in cabinets, shelves and drawers makes your kitchen elegant.







Those who seek simplicity finds peace in this kitchen.

















Alternative Layout











Alternative Layout

\_\_\_\_\_ 537 \_\_\_\_\_

|  | Ψ |  | • :• :• •: •: |  |
|--|---|--|---------------|--|

60











The magic of the past with a modern concept...







### BELLUS

BELLUS kitchen looks useful and stylish and can adapt to both traditional and modern styles.

Not only with its aesthetic appearance, but also with its functional features and various colour options, BELLUS kitchen is chosen by those who vacillate between traditional and modern style.















### CAPRI

CAPRI kitchen where you will have a warm and pleasant time with its solid details blending classical and modern lines.



























#### PAINT COATINGS

















• Ageing ca