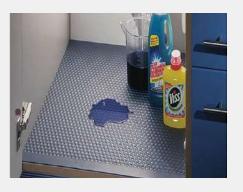

BETWEEN COUNTER ORGANIZATION SYSTEM

**MOVING SHELF PANEL** 

STEP AND DRAWER

**MOVING TABLE PANEL** 

**UNDER SINK WATER STOP** 

HIDDEN LED LIGHTING

**SPOON HOLDER** 

**UNDER SINK WATER STOP** 