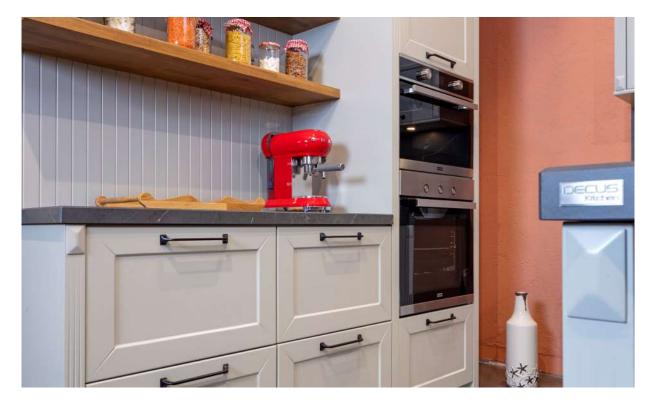

## ARC CLASSIC

With its prestigious, eye-catching and elegant design and its special lines, it is a kitchen where you will enjoy both when cooking and when hosting your guests.

With gold and silver leaf ornaments and rustic furnishing options, your kitchen is more eye-catching.

Prestigious, eye catching