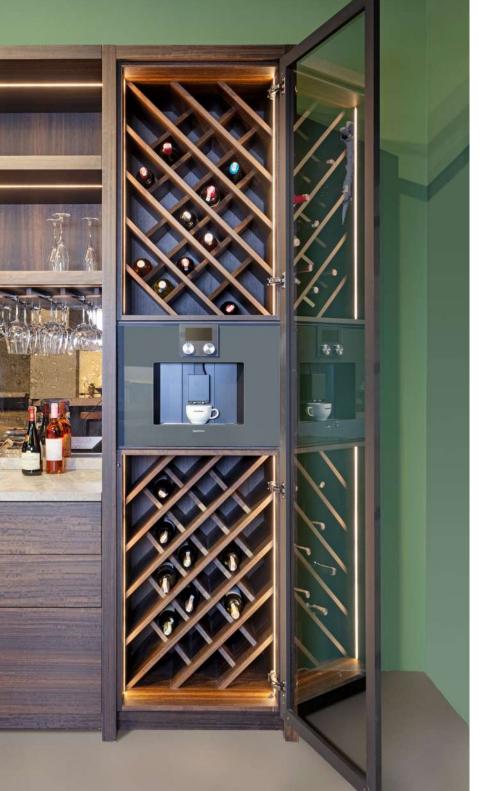

# TECHNO

Indulgent meals in romantic designs are at TECHNO-NATURE...

You'll love this unique, innovative kitchen where you can leave the chaos of the day aside and take your taste buds all over the world while looking modern with relaxing colors and design.

Promantic designs ...