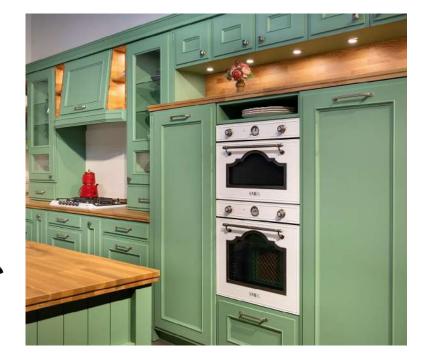

## ARC CLASSIC

With its prestigious, eye-catching and elegant design and its special lines, it is a kitchen where you will enjoy both when cooking and when hosting your guests.

With gold and silver leaf ornaments and rustic furnishing options, your kitchen is more eye-catching.

Prestigious, eye catching