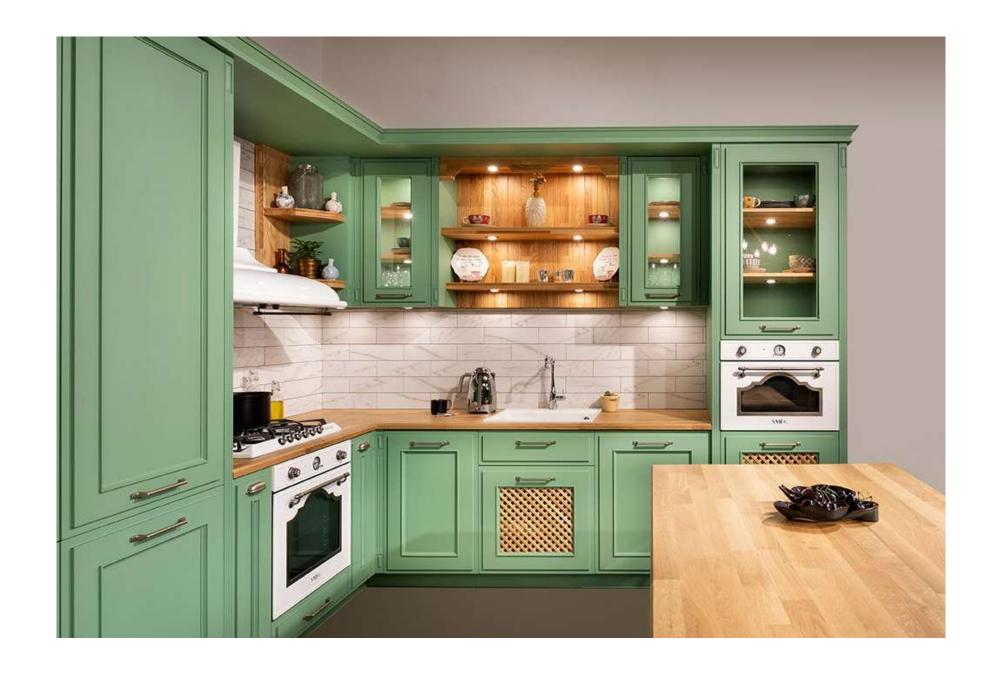

#### MENTHE

With its menthe colors, it warms your heart.

Elegant to remember with its quality and functional details.

The MENTHE kitchen promises pleasant moments and reminds you of the past with its solid pantry and rattan doors.

With its menthe colors, it warms your heart.