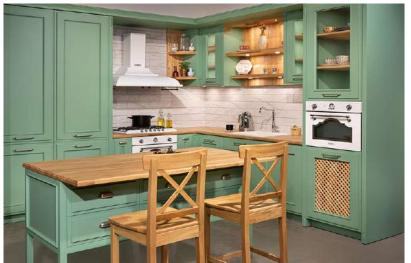

#### MENTHE

With its menthe colors, it warms your heart.

Elegant to remember with its quality and functional details.

The MENTHE kitchen promises pleasant moments and reminds you of the past with its solid pantry and rattan doors.

With its menthe colors, it warms your heart.