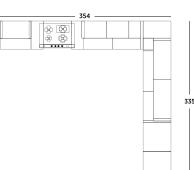

### ROBUS

The minimalist design and warmth in its texture bridge the past to the present.

With its look like real solid wood floor, easy to clean surface, metal integrated details and specially designed shelves, it takes its place in your living space.

Minimalist design and warmth in its texture...