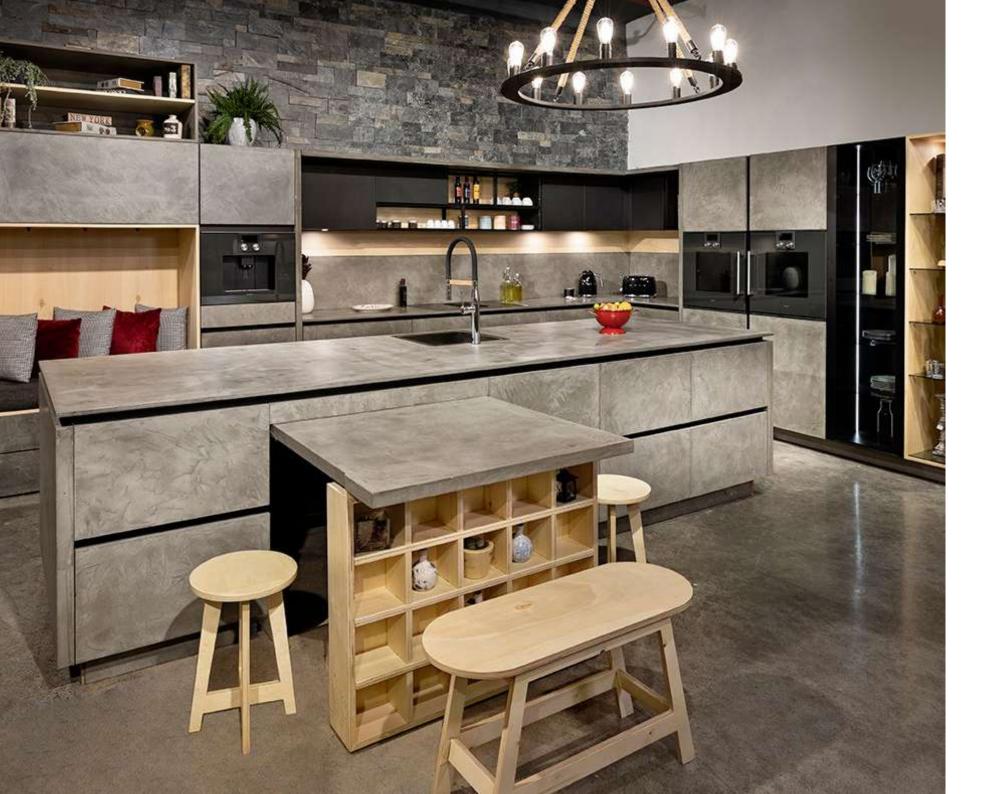

### ROBUS

The minimalist design and warmth in its texture bridge the past to the present.

With its look like real solid wood floor, easy to clean surface, metal integrated details and specially designed shelves, it takes its place in your living space.

Minimalist design and warmth in its texture...