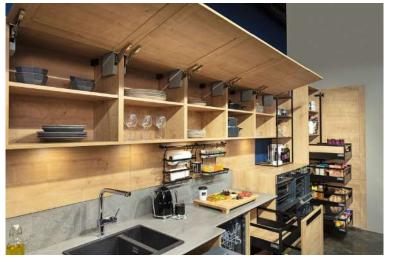

#### ACCESSORIES

#### SINGLE LIFT DOOR

Servo drive and tip-on brake are available as options.

DOUBLE LIFT METAL SHELF DOOR

Servo drive option is available.

**METAL SHELF** 

SIZE MODULE PANTRY DRAWERS

UNDERCOUNTER BOTTLE RACK

#### **CORNER DRAWERS**

It is suitable for the model with a special size handle, it is used for models with servo drive without handles.

CORNER MECHANISMS

MODULE ORGANIZATION SYSTEM

360C ROTATING SHELF SYSTEM

BETWEEN COUNTER ORGANIZATION SYSTEM

**MOVING SHELF PANEL** 

STEP AND DRAWER

**MOVING TABLE PANEL** 

**UNDER SINK WATER STOP** 

HIDDEN LED LIGHTING

**SPOON HOLDER** 

**UNDER SINK WATER STOP** 

**SPOON HOLDER** 

**SPOON HOLDER** 

SPOON HOLDER

**INNER DRAWER** 

**BODY-MOUNTED WASTE BIN** 

DOOR-MOUNTED WASTE BIN

Store:

Düdenbaşı Mahallesi Gazi Bulvarı No:421 07260 Kepez/ Antalya