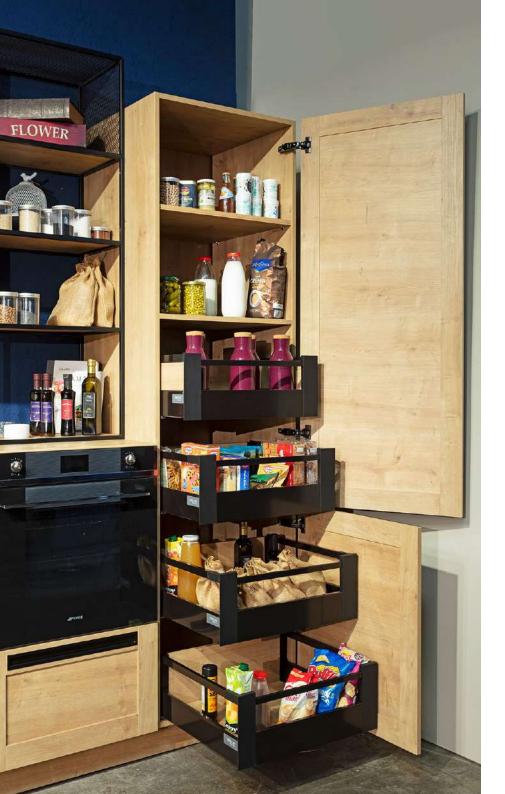

### ROBUS

The minimalist design and warmth in its texture bridge the past to the present.

With its look like real solid wood floor, easy to clean surface, metal integrated details and specially designed shelves, it takes its place in your living space.

Minimalist design and warmth in its texture...