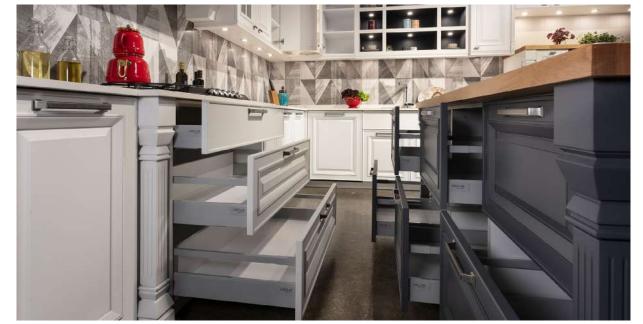

r kitchens that are suitable for both home and professional use. For those who want their kitchen to be completely different...







Feel the comfort of simplicity.











#### Alternative Layout































### RIMINI

Those who seek simplicity finds peace in this kitchen. Its aesthetic and stylish line is far above the standard...

With handleless design, easy to clean and carefully selected materials, RIMINI kitchen makes comfort more meaningful and durable.

Hidden led lighting in cabinets, shelves and drawers makes your kitchen elegant.







Those who seek simplicity finds peace in this kitchen.

















Alternative Layout











Alternative Layout

\_\_\_\_\_ 537 \_\_\_\_\_

|  | Ψ |  | • :• :• •: •: |  |
|--|---|--|---------------|--|

60











The magic of the past with a modern concept...







### BELLUS

BELLUS kitchen looks useful and stylish and can adapt to both traditional and modern styles.

Not only with its aesthetic appearance, but also with its functional features and various colour options, BELLUS kitchen is chosen by those who vacillate between traditional and modern style.















### CAPRI

CAPRI kitchen where you will have a warm and pleasant time with its solid details blending classical and modern lines.



























#### PAINT COATINGS

















• Ageing can be applied to all colors.

• Plaster model application is handmade, pattern shows difference.

#### ACCESSORIES



#### SINGLE LIFT DOOR

Servo drive and tip-on brake are available as options.



DOUBLE LIFT METAL SHELF