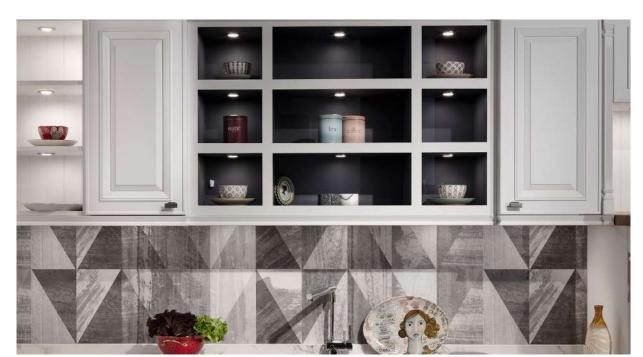

kitchens that are suitable for both home and professional use. For those who want their kitchen to be completely different...







Feel the comfort of simplicity.











#### Alternative Layout































### RIMINI

Those who seek simplicity finds peace in this kitchen. Its aesthetic and stylish line is far above the standard...

With handleless design, easy to clean and carefully selected materials, RIMINI kitchen makes comfort more meaningful and durable.

Hidden led lighting in cabinets, shelves and drawers makes your kitchen elegant.







Those who seek simplicity finds peace in this kitchen.

















Alternative Layout











Alternative Layout

\_\_\_\_\_ 537 \_\_\_\_\_

|  | Ψ |  | • :• :• •: •: |  |
|--|---|--|---------------|--|

60











The magic of the past with a modern concept...







### BELLUS

BELLUS kitchen looks useful and stylish and can adapt to both traditional and modern styles.

Not only with its aesthetic appearance, but also with its functional features and various colour options, BELLUS kitchen is chosen by those who vacillate between traditional and modern style.















### CAPRI

CAPRI kitchen where you will have a warm and pleasant time with its solid details blending classical and modern lines.



























#### PAINT COATINGS

















• Ageing can be applied to all colors.

• Plaster model application is handmade, pattern shows difference.

#### ACCESSORIES



#### SINGLE LIFT DOOR

Servo drive and tip-on brake are available as options.



DOUBLE LIFT METAL SHELF DO