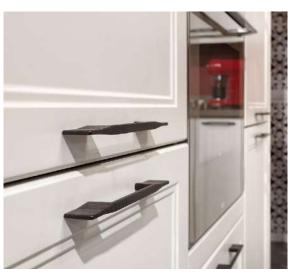

th handleless design, easy to clean and carefully selected materials, RIMINI kitchen makes comfort more meaningful and durable.

Hidden led lighting in cabinets, shelves and drawers makes your kitchen elegant.







Those who seek simplicity finds peace in this kitchen.

















Alternative Layout











Alternative Layout

\_\_\_\_\_ 537 \_\_\_\_\_

|  | Ψ |  | • :• :• •: •: |  |
|--|---|--|---------------|--|

60











The magic of the past with a modern concept...







### BELLUS

BELLUS kitchen looks useful and stylish and can adapt to both traditional and modern styles.

Not only with its aesthetic appearance, but also with its functional features and various colour options, BELLUS kitchen is chosen by those who vacillate between traditional and modern style.















### CAPRI

CAPRI kitchen where you will have a warm and pleasant time with its solid details blending classical and modern lines.



























#### PAINT COATINGS

















• Ageing can be applied to all colors.

• Plaster model application is handmade, pattern shows difference.

#### ACCESSORIES



#### SINGLE LIFT DOOR

Servo drive and tip-on brake are available as options.



DOUBLE LIFT METAL SHELF DOOR

Servo drive option is available.



**METAL SHELF** 



SIZE MODULE PANTRY DRAWERS



UNDERCOUNTER BOTTLE RACK



#### **CORNER DRAWERS**

It is suitable for the model with a special size handle, it is used for models with servo drive without handles.











CORNER MECHANISMS



MODULE ORGANIZATION SYSTEM



360C ROTATING SHELF SYSTEM



BETWEEN COUNT