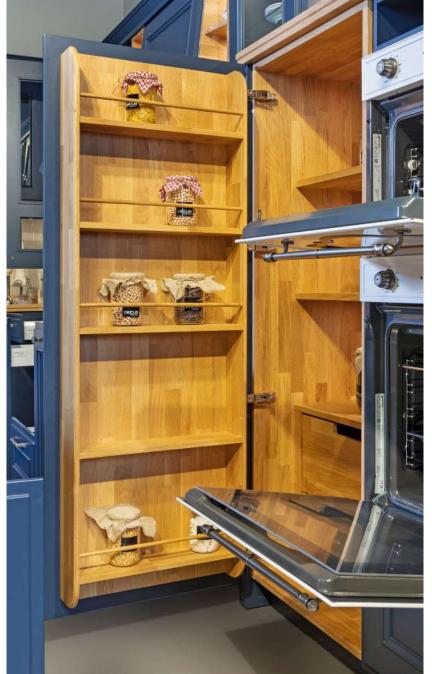

### ROBUS

The minimalist design and warmth in its texture bridge the past to the present.

With its look like real solid wood floor, easy to clean surface, metal integrated details and specially designed shelves, it takes its place in your living space.

Minimalist design and warmth in its texture...