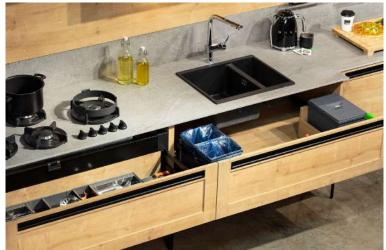

#### ACCESSORIES

#### SINGLE LIFT DOOR

Servo drive and tip-on brake are available as options.

DOUBLE LIFT METAL SHELF DOOR

Servo drive option is available.

**METAL SHELF** 

SIZE MODULE PANTRY DRAWERS

UNDERCOUNTER BOTTLE RACK

#### **CORNER DRAWERS**

It is suitable for the model with a special size handle, it is used for models with servo drive without handles.

CORNER MECHANISMS

MODULE ORGANIZATION SYSTEM

360C ROTATING SHELF SYSTEM

BETWEEN COUNTER ORGANIZATION SYSTEM

**MOVING SHELF PANEL** 

STEP AND DRAWER

**MOVING TABLE PANEL** 

**UNDER SINK WATER STOP** 

HIDDEN LED LIGHTING

**SPOON HOLDER** 

**UNDER SINK WATER STOP** 

**SPOON HOLDER** 

**SPOON HOLDER** 

SPOON HOLDER

**INNER DRAWER** 

**BODY-MOUNTED WASTE BIN** 

DOOR-MOUNTED WASTE BIN

Store:

Düdenbaşı Mahallesi Gazi Bulvarı No:421 07260 Kepez/ Antalya