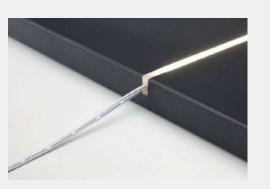

Hidden led lighting in cabinets, shelves and drawers makes your kitchen elegant.

Those who seek simplicity finds peace in this kitchen.

Alternative Layout

Alternative Layout

\_\_\_\_\_ 537 \_\_\_\_\_

|  | Ψ |  | • :• :• •: •: |  |
|--|---|--|---------------|--|