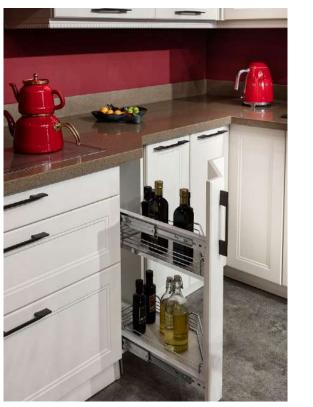

#### ACCESSORIES

#### **CORNER DRAWERS**

It is suitable for the model with a special size handle, it is used for models with servo drive without handles.

CORNER MECHANISMS

MODULE ORGANIZATION SYSTEM

360C ROTATING SHELF SYSTEM