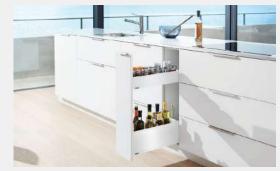

#### SINGLE LIFT DOOR

Servo drive and tip-on brake are available as options.

DOUBLE LIFT METAL SHELF DOOR

Servo drive option is available.

**METAL SHELF** 

SIZE MODULE PANTRY DRAWERS

UNDERCOUNTER BOTTLE RACK

#### **CORNER DRAWERS**

It is suitable for the model with a special size handle, it is used for models with servo drive without handles.

CORNER MECHANISMS

MODULE ORGANIZATION SYSTEM

360C ROTATING SHELF SYSTEM