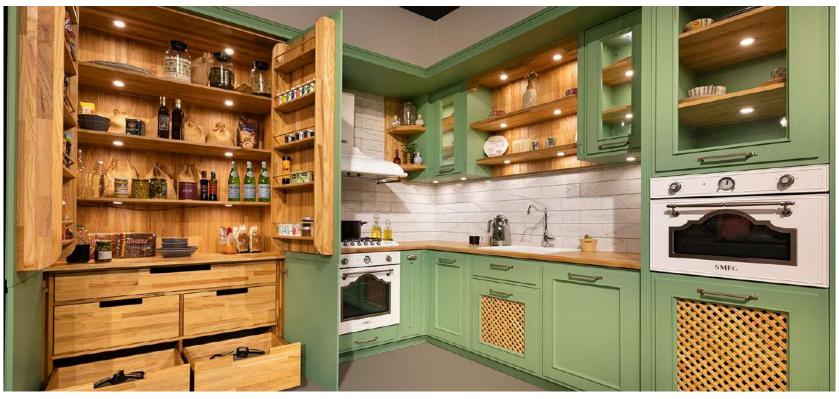

#### OBRIX

OBRIX completes the untimely naturalness and stimulating warmth of wood with modern touches.

With its traditional look, modern fixtures to make your life easier and porcelain counter, it gives you the feeling of touching nature, while providing useful areas.