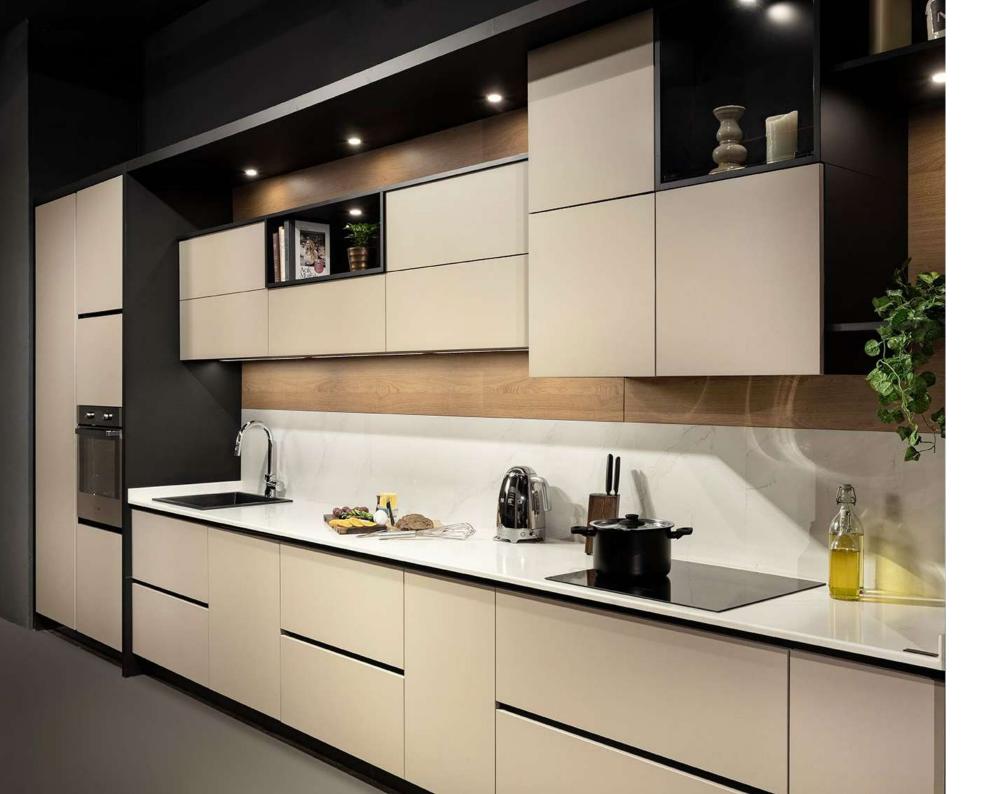

### ROBUS

The minimalist design and warmth in its texture bridge the past to the present.

With its look like real solid wood floor, easy to clean surface, metal integrated details and specially designed shelves, it takes its place in your living space.

Minimalist design and warmth in its texture...