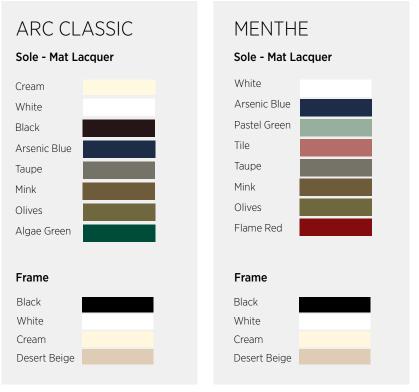

## ARC CLASSIC

With its prestigious, eye-catching and elegant design and its special lines, it is a kitchen where you will enjoy both when cooking and when hosting your guests.

With gold and silver leaf ornaments and rustic furnishing options, your kitchen is more eye-catching.

Prestigious, eye catching

#### MENTHE

With its menthe colors, it warms your heart.

Elegant to remember with its quality and functional details.

The MENTHE kitchen promises pleasant moments and reminds you of the past with its solid pantry and rattan doors.

With its menthe colors, it warms your heart.