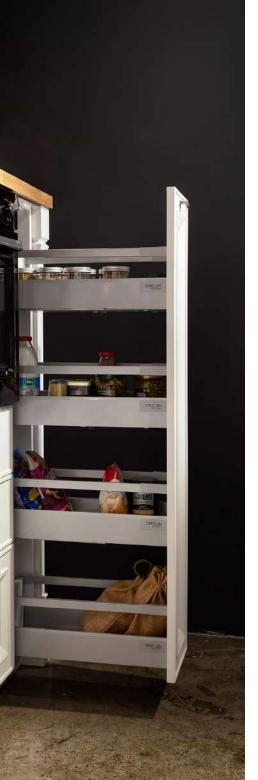

#### SINGLE LIFT DOOR

Servo drive and tip-on brake are available as options.

DOUBLE LIFT METAL SHELF DOOR

Servo drive option is available.

**METAL SHELF** 

SIZE MODULE PANTRY DRAWERS

UNDERCOUNTER BOTTLE RACK

#### **CORNER DRAWERS**

It is suitable for the model with a special size handle, it is used for models with servo drive without handles.

CORNER MECHANISMS

MODULE ORGANIZATION SYSTEM

360C ROTATING SHELF SYSTEM

BETWEEN COUNTER ORGANIZATION SYSTEM

**MOVING SHELF PANEL** 

STEP AND DRAWER

**MOVING TABLE PANEL** 

**UNDER SINK WATER STOP** 

HIDDEN LED LIGHTING

**SPOON HOLDER** 

**UNDER SINK WATER STOP** 