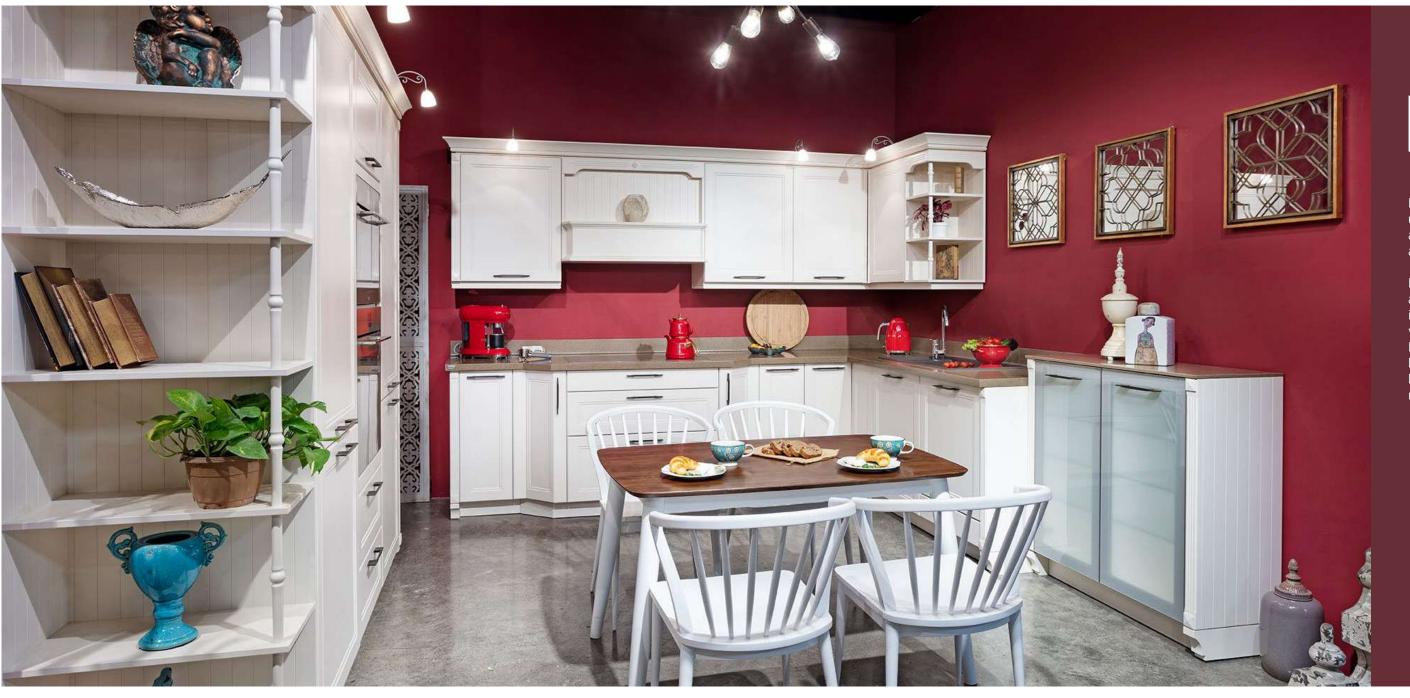

#### MENTHE

With its menthe colors, it warms your heart.

Elegant to remember with its quality and functional details.

The MENTHE kitchen promises pleasant moments and reminds you of the past with its solid pantry and rattan doors.

With its menthe colors, it warms your heart.