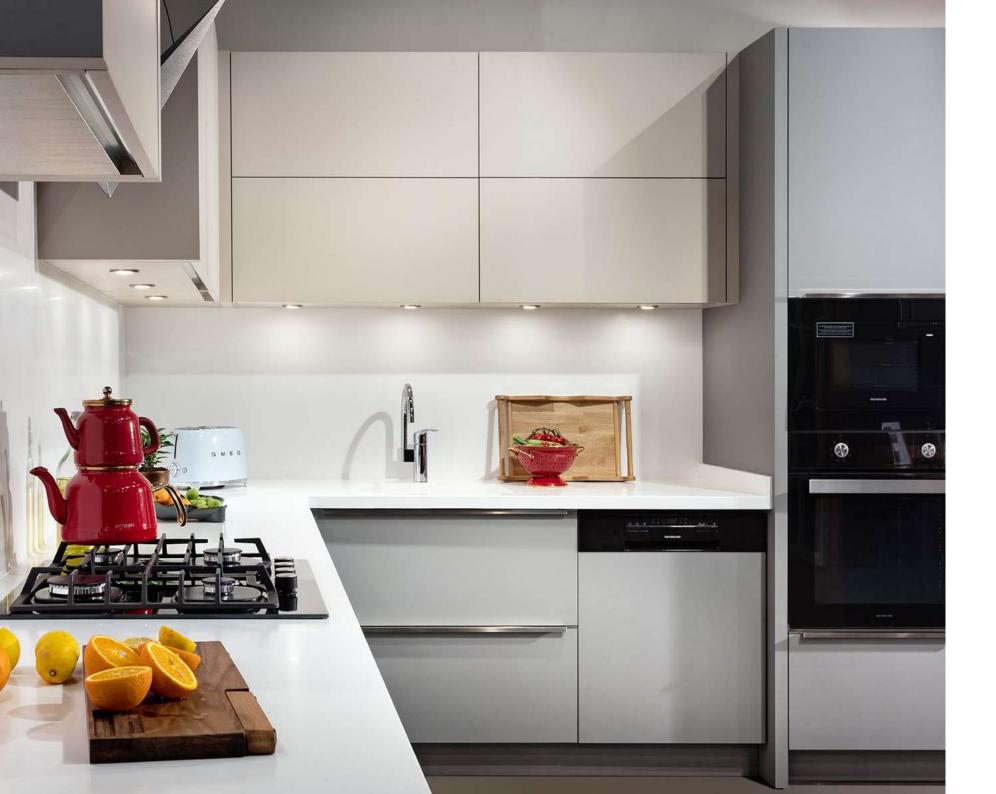

### ROBUS

The minimalist design and warmth in its texture bridge the past to the present.

With its look like real solid wood floor, easy to clean surface, metal integrated details and specially designed shelves, it takes its place in your living space.

Minimalist design and warmth in its texture...