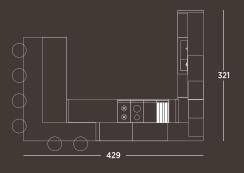

#### Alternative Layout

### RIMINI

Those who seek simplicity finds peace in this kitchen. Its aesthetic and stylish line is far above the standard...

With handleless design, easy to clean and carefully selected materials, RIMINI kitchen makes comfort more meaningful and durable.

Hidden led lighting in cabinets, shelves and drawers makes your kitchen elegant.

Those who seek simplicity finds peace in this kitchen.

Alternative Layout

Alternative Layout

\_\_\_\_\_ 537 \_\_\_\_\_

|  | Ψ |  | • :• :• •: •: |  |
|--|---|--|---------------|--|