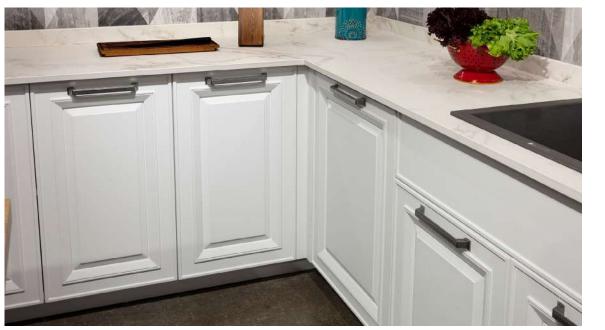

### ROBUS

The minimalist design and warmth in its texture bridge the past to the present.

With its look like real solid wood floor, easy to clean surface, metal integrated details and specially designed shelves, it takes its place in your living space.

Minimalist design and warmth in its texture...