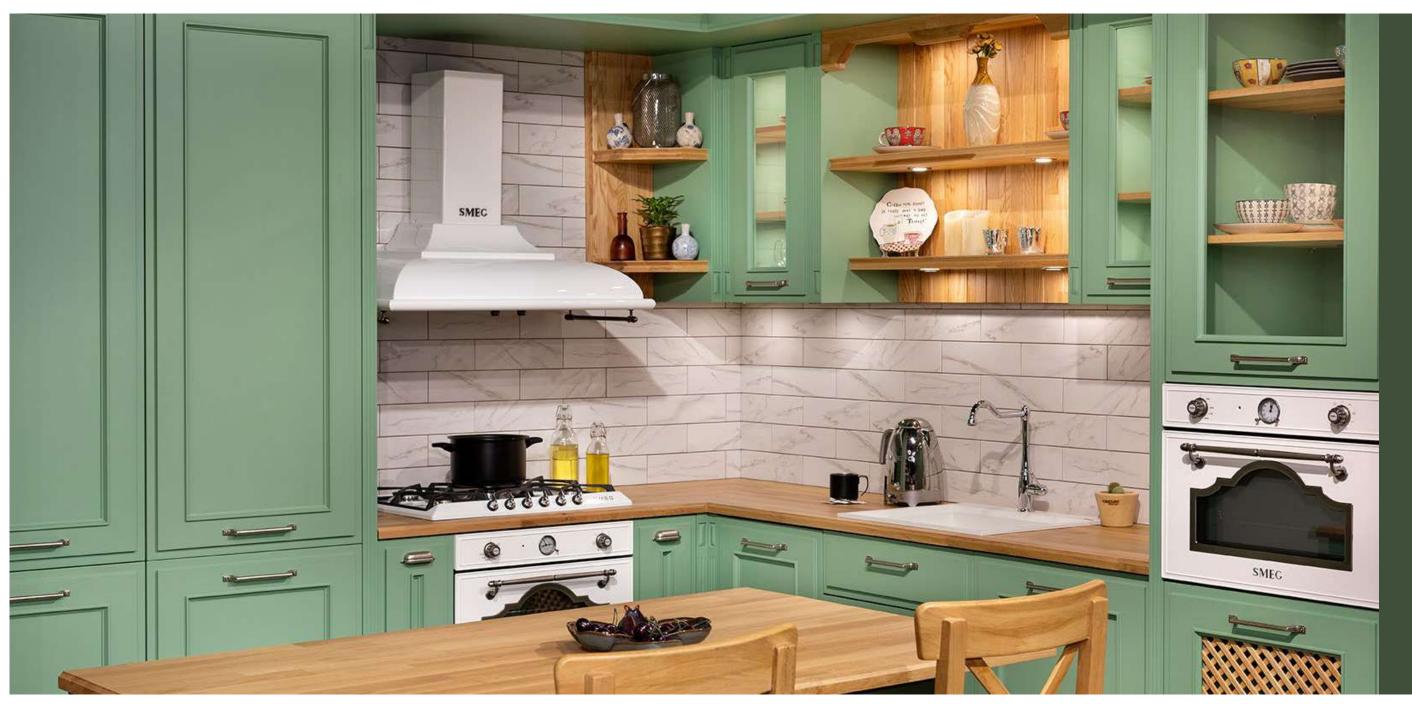

## ARC CLASSIC

With its prestigious, eye-catching and elegant design and its special lines, it is a kitchen where you will enjoy both when cooking and when hosting your guests.

With gold and silver leaf ornaments and rustic furnishing options, your kitchen is more eye-catching.

Prestigious, eye catching