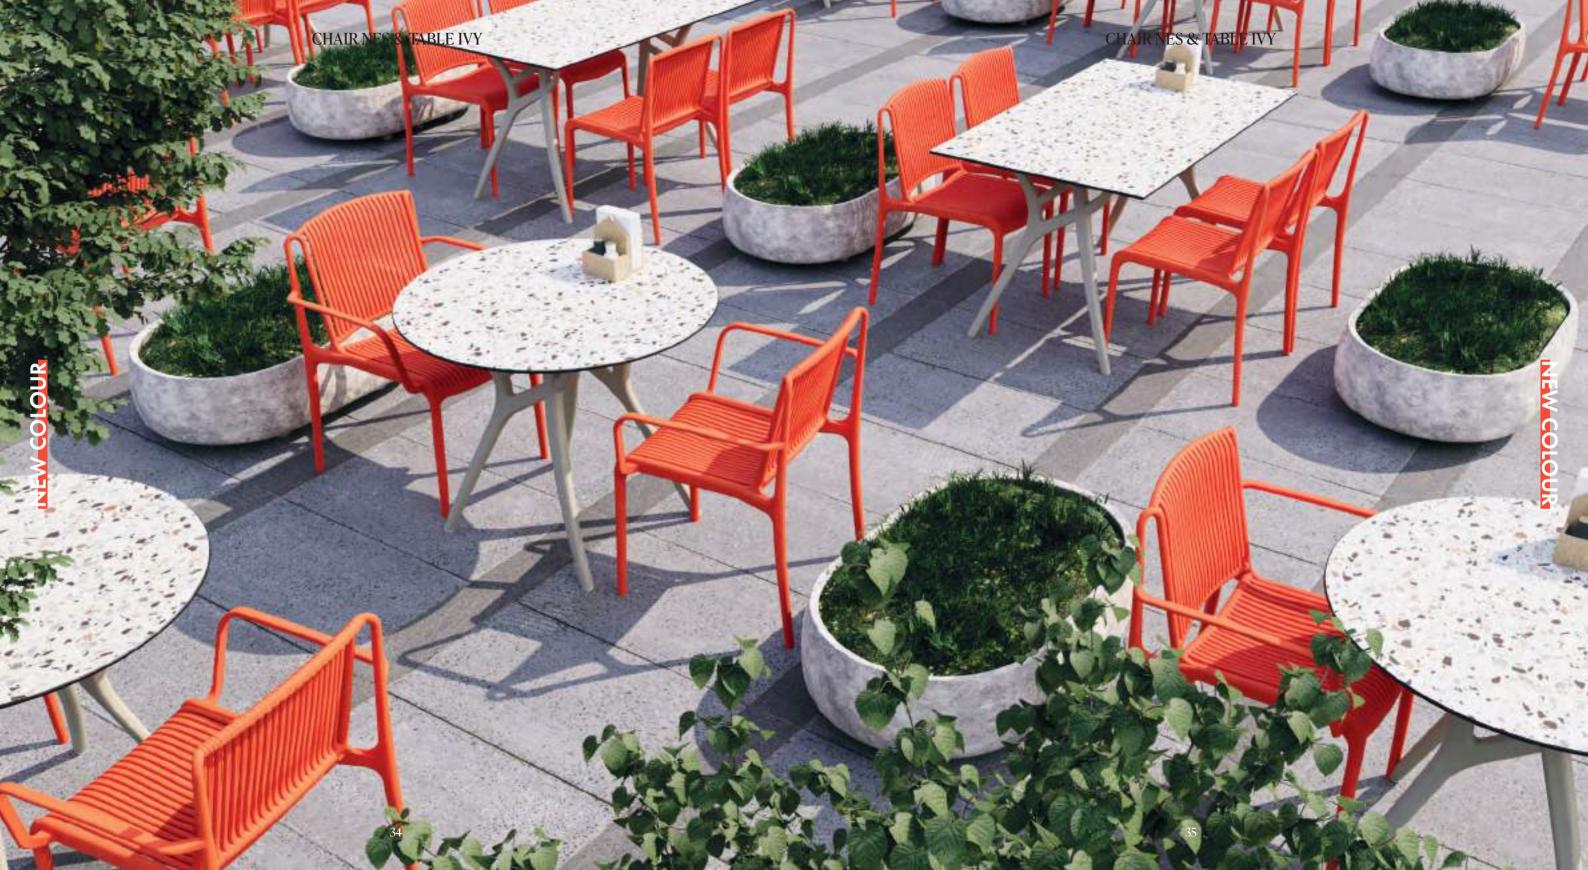

f strength and elegance together. It provides wide range of options for indoor and outdoor use. It is a breathing design with carefully placed stripes and vast negative space. Combinations of glass-reinforced PP plastic seating units with various metal, plastic, and wooden leg options are available.



ARMCHAIR EVA-P KNITTED & TABLE MOON Ø60

60

In .

# ARMCHAIR EVA-P KNITTED & TABLE MOON Ø60

-

# ARMCHAIR EVA-N KNITTED & TABLE LAMAX V2





# ARMCHAIR EVA-N KNITTED & TABLE LAMAX V2

12

BAR CHAIR NES



Chair & Armchair & Bar Chair Collection

NES



An elegant expression of strong materials, NES is a unique experience where a design approach with high aesthetic standards meets maximum comfort.

28





NEW COLOUR

# CHAIR NES & COFFEE TABLE JOKER





# CHAIR NES & COFFEE TABLE JOKER







We know that the perspective on design has changed around the world. So why not change the design itself?

Discussing the new era of design, in which the perception of luxury has changed, we suggest looking at it from all perspectives. We present you the Atra armchair with a brand new approach in which we consider honest production, accessible design, and sustainable material.



# NEW COLOUR











### ARMCHAIR ATRA

Chair & Armchair Collection

# SHELL



### ARMCHAIR SHELL-WP & MOON 80X80

### ARMCHAIR SHELL-WP

The shell-shaped back details, paired with its renewed wooden appearance legs, bring the elegance of nature to spaces with Shell-WP. Manufactured with high-quality materials, the Shell-WP Chair offers long-lasting comfort. A comfortable seating experience, durability,