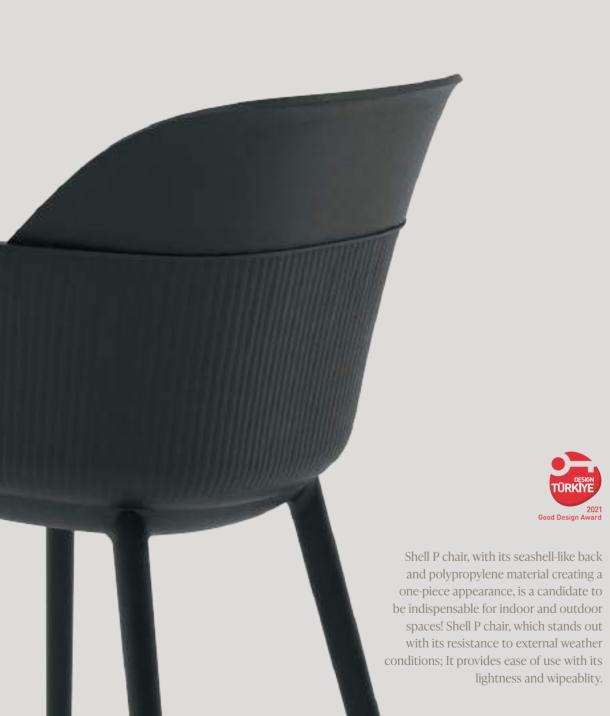

### ARMCHAIR SHELL-WP

The shell-shaped back details, paired with its renewed wooden appearance legs, bring the elegance of nature to spaces with Shell-WP. Manufactured with high-quality materials, the Shell-WP Chair offers long-lasting comfort. A comfortable seating experience, durability, and stylish design...

# ARMCHAIR SHELL -P & TABLE IVY

Armchair

Plastic

Shell-WP

Armchair

Shell-U

Painted

54