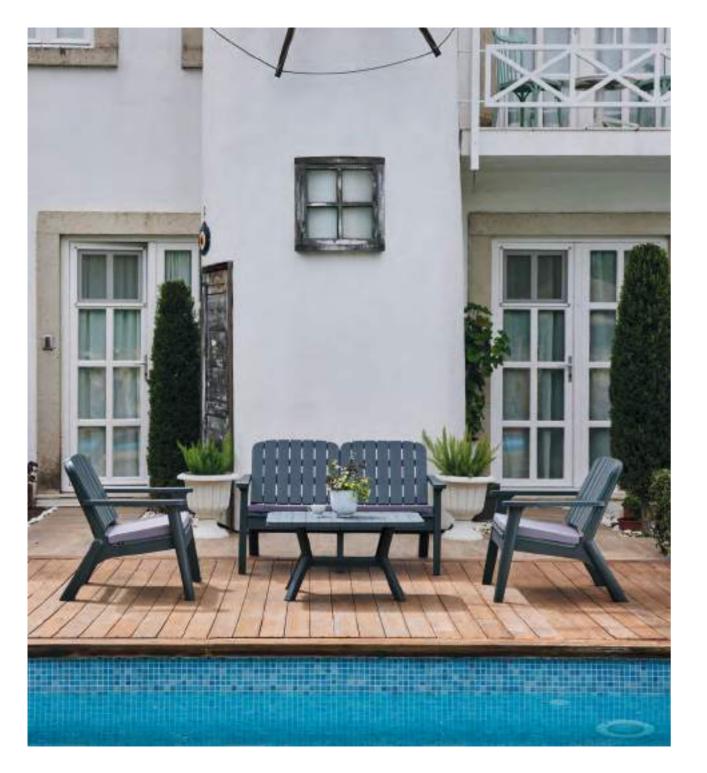

# ARMCHAIR OCTA

Inspired by the lofty trees of the forest, Silva... Designed to bring the peace and coolness of the forest to your living spaces, Silva Sofa Group offers minimalism in the most natural form of design. The comfortable sitting of Silva, which evokes the feeling of wood but also saves the trouble of wood, is supported by the cushion option, allowing you to spend a long time outside. The sofa group, which is offered in 3 different colors, consists of 4 pieces, 3 sitting units and 1 coffee table.

LOUNGE SET S

88

LOUNGE SET SILVA

NEW

Chair & Armchair Collection