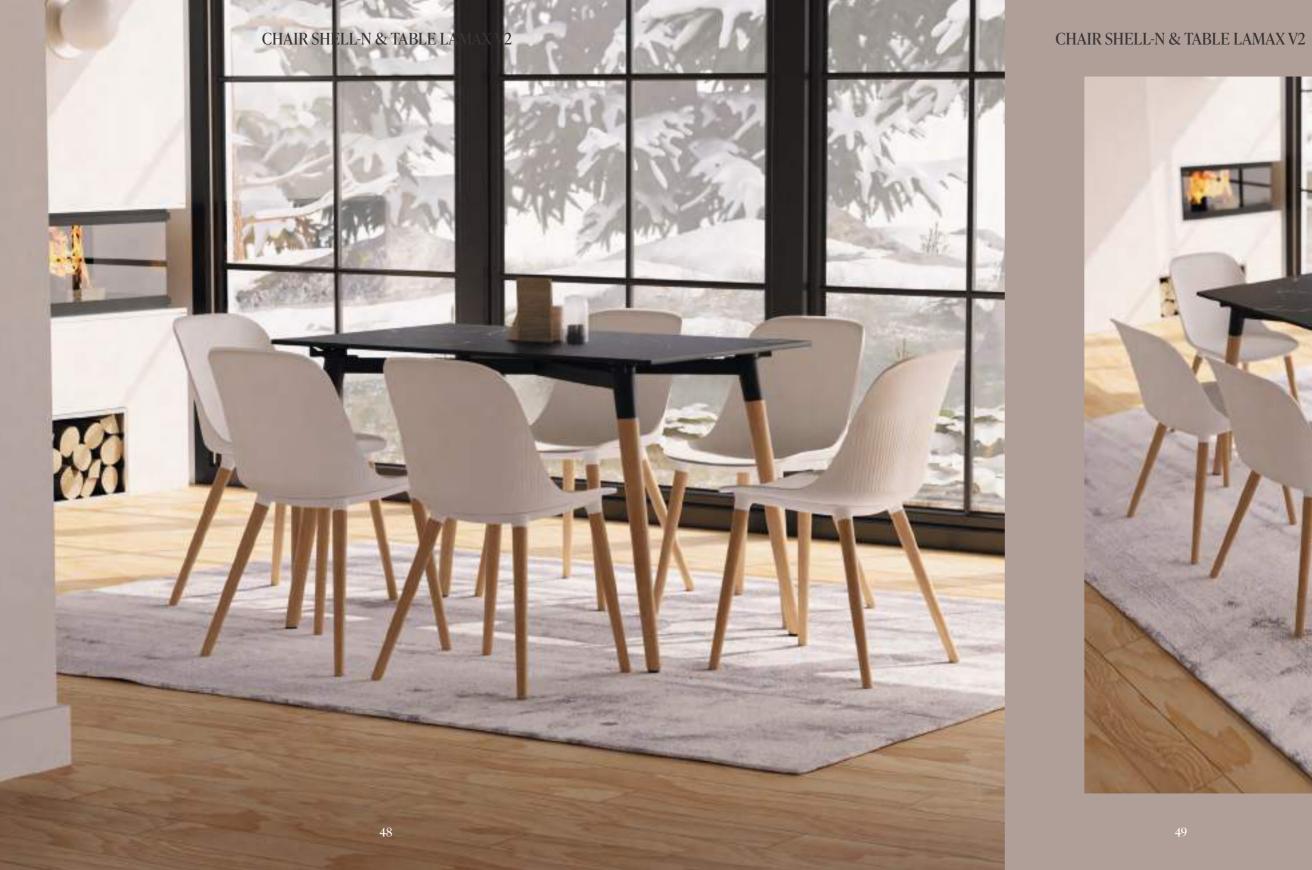

# ARMCHAIR EVA-N KNITTED & TABLE LAMAX V2

# ARMCHAIR EVA-N KNITTED & TABLE LAMAX V2

12

BAR CHAIR NES

Chair & Armchair & Bar Chair Collection

NES

An elegant expression of strong materials, NES is a unique experience where a design approach with high aesthetic standards meets maximum comfort.