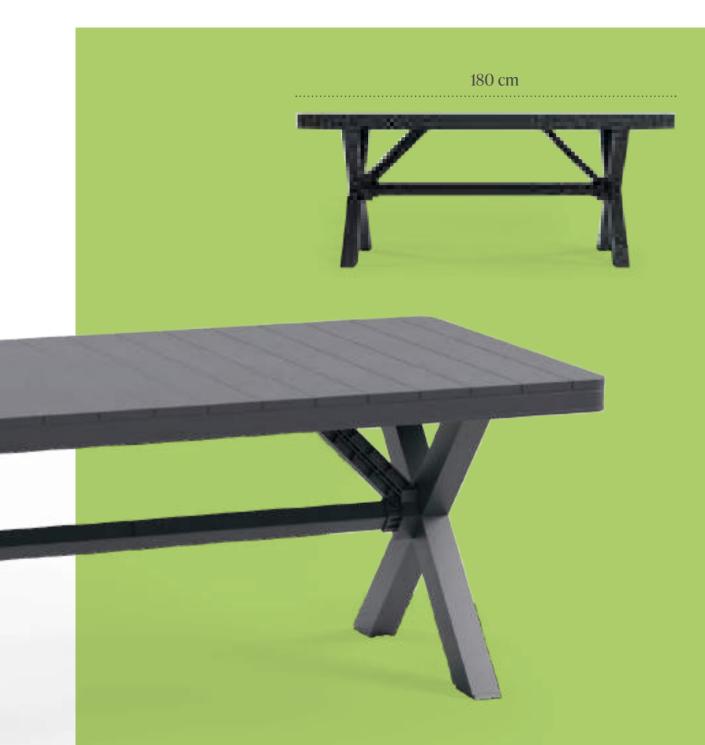

# TABLE MAROON 100x180 cm

# NEW

TABLE MAROON & ARMCHAIR EVA-P

B 24 5

Maroon Table brings comfort with its large 100x180 cm table top and X-shaped leg design, which also offers to sit in corners. Made entirely of recyclable PP material, it is designed to accompany your crowded invitations outdoors.

# TABLE MAROON & ARMCHAIR EVA-P

Large table top and X-shaped leg design.