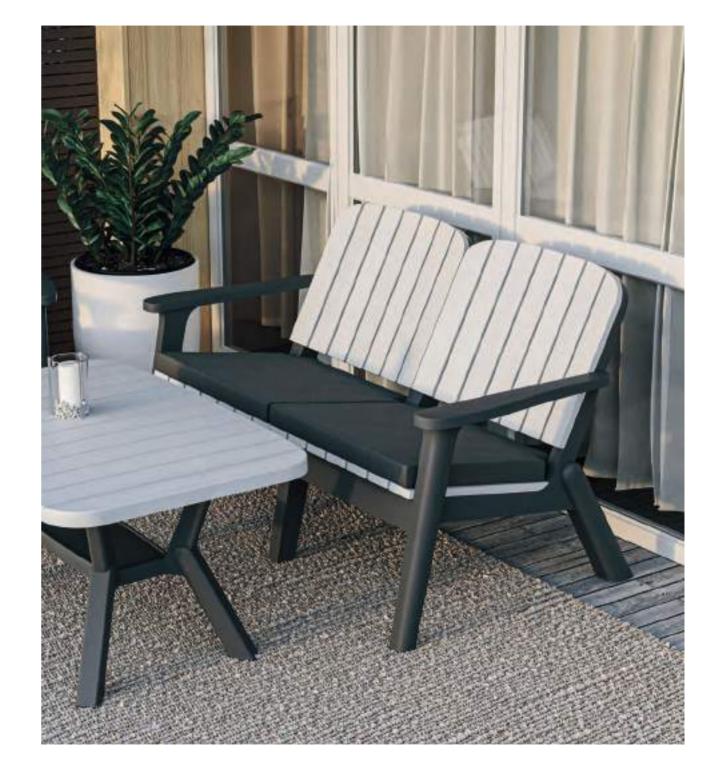

# BAR CHAIR SOZO & BAR TABLE MOON













ARMCHAIR FLASH-N & TABLE IV

# JNBED MARE & COFFEE TABLE JOKER

# ARMCHAIR | CHAIR ANTARES & TABLE ANTARES 80x120

# ARMCHAIR ANTARES











# ARMCHAIR FLASH-R & OSAKA 90x90





# NEW COLOUR

# ARMCHAIR ROYAL & OSAKA Ø110





# ARMCHAIR ROYAL & OSAKA Ø110



Sec.

# TABLE MAROON 100x180 cm

# TABLE MAROON & ARMCHAIR ROYAL





# NEW

TABLE MAROON & ARMCHAIR EVA-P

B 24 5

Maroon Table brings comfort with its large 100x180 cm table top and X-shaped leg design, which also offers to sit in corners. Made entirely of recyclable PP material, it is designed to accompany your crowded invitations outdoors.

Ju =

# TABLE MAROON & ARMCHAIR EVA-P



Large table top and X-shaped leg design.

# ARMCHAIR OCTA & TABLE MAROON





# ARMCHAIR OCTA





Inspired by the lofty trees of the forest, Silva... Designed to bring the peace and coolness of the forest to your living spaces, Silva Sofa Group offers minimalism in the most natural form of design. The comfortable sitting of Silva, which evokes the feeling of wood but also saves the trouble of wood, is supported by the cushion option, allowing you to spend a long time outside. The sofa group, which is offered in 3 different colors, consists of 4 pieces, 3 sitting units and 1 coffee table.





LOUNGE SET S







88

LOUNGE SET SILVA













NEW

Chair & Armchair Collection

# LOUISE





# CHAIR LOUISE & COFFEE TABLE MOON











# & TABLE IVY

# NEW COLOUR

# CHAIR SPECTO & TABLE MOON-C





Chair & Bar Chair Collection

# EOS











# ABLE LAMAX-Y









# CHAIR EOS-P