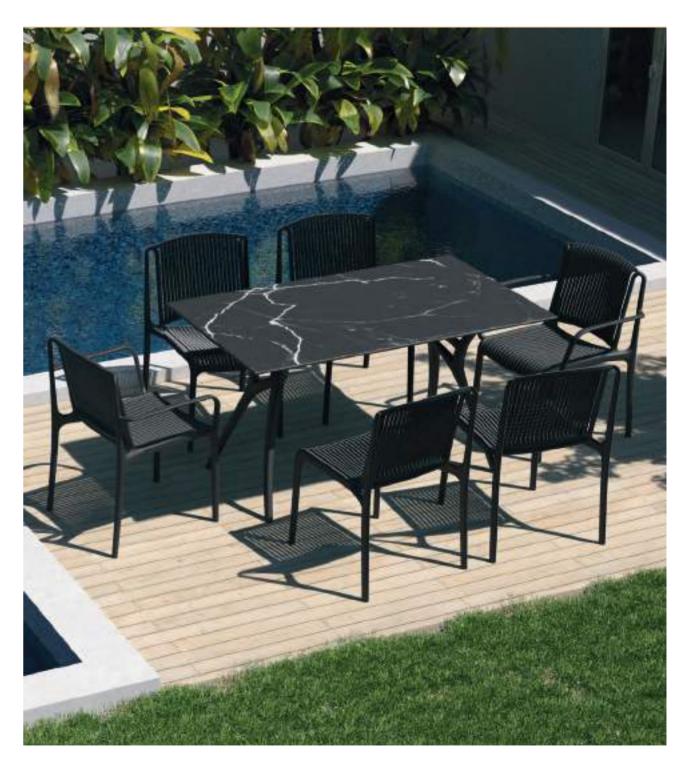

te legs. While each inner surface of the seating area with 11 different coating options ensures a perfect match for the white legs, Eos P brings classiness to places with the durability of polypropylene. BAR CHAIR EOS

























# ARMCHAIR LASER-T & LAMAX-T





# ARMCHAIR LASER-T & LAMAX-T

# CHAIR LASER-M & LAMAX-T





















Laser-X2

Laser-M







122

# **STACKABLE**

## Foldable, stackable, and easily movable.

Snap Table is function manifested in a product. It is foldable, stackable, and easily movable at the same time. So you can arrange your space in just a snap. It turns into a work desk in the office, a dining table in cafes and restaurants, and a table you can use in every room and for any purpose at home.



## DOUBLE FOLDABLE MECHANISM

















# TABLE IVY & ARMCHAIR | CHAIR NES







# Table & Table Base Collection



Bar Table Moon-C







# NEW COLOUR

The Moon table base has been produced with two separate mechanisms as foldable and fixed, and they have three different sizes as table and bar table. Offering both beauty and functionality at the same time, the durable closing mechanism of the foldable leg unlocks the adventures of the eternally stackable atmosphere.





SUNBED MARE & COFFEE TABLE JOKER

140

SUNBED MARE & COFFEE TABLE JOKER







### SUNBED MARE & COFFEE TABLE JOKER

# NEW

144

1

25 0





Meet the *Antique Family*, which brings the nostalgia of the ancient times to the present!

Designed with inspiration from Anatolian civilizations, Tilia Antique Family is in our lives to meet the needs of the modern