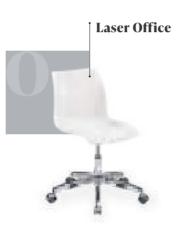

NEW

Chair & Armchair Collection

# LOUISE





# CHAIR LOUISE & COFFEE TABLE MOON











# & TABLE IVY

# NEW COLOUR

# CHAIR SPECTO & TABLE MOON-C





Chair & Bar Chair Collection

# EOS











# ABLE LAMAX-Y









# CHAIR EOS-P

The egg-shaped seating area, which forms the core of the Eos chair, combines two different colors in a flawless way. These two colors are combined uniquely with the injection system and offered with white legs. While each inner surface of the seating area with 11 different coating options ensures a perfect match for the white legs, Eos P brings classiness to places with the durability of polypropylene. BAR CHAIR EOS

























# ARMCHAIR LASER-T & LAMAX-T





# ARMCHAIR LASER-T & LAMAX-T

# CHAIR LASER-M & LAMAX-T





















Laser-X2

Laser-M







122

# **STACKABLE**

## Foldable, stackable, and easily movable.

Snap Table is function manifested in a product. It is foldable, stackable, and easily movable at the same time. So you can arrange your space in just a snap. It turns into a work desk in the office, a dining table in cafes and restaurants, and a table you can use in every room and for any purpose at home.



## DOUBLE FOLDABLE MECHANISM

















# TABLE IVY & ARMCHAIR | CHAIR NES







# Table & Table Base Collection



Bar Table Moon-C







# NEW COLOUR

The Moon table base has been produced with two separate mechanisms as foldable and fixed, and they have three different sizes as table and bar table. Offering both beauty and functionality at the same time, the durable closing mech