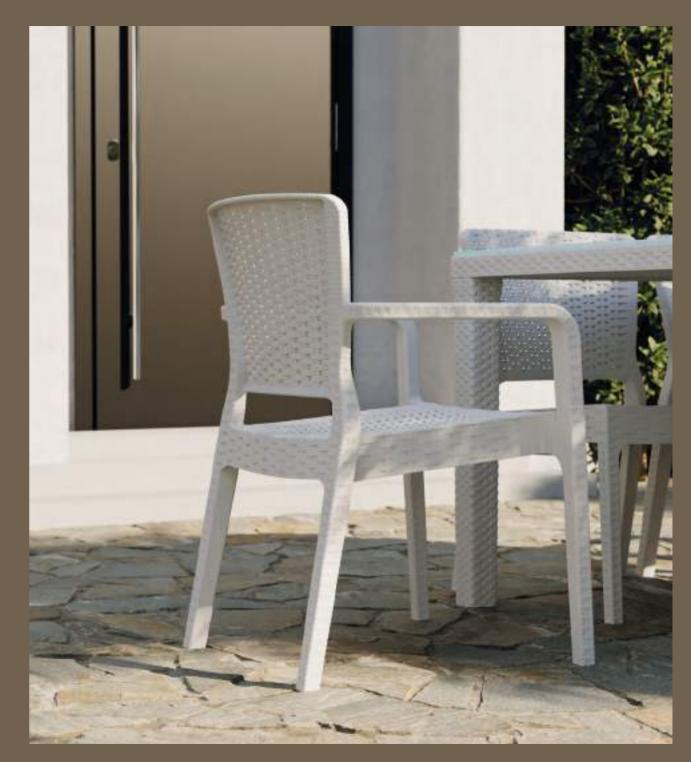

### ARMCHAIR ATRA

Chair & Armchair Collection

# SHELL



### ARMCHAIR SHELL-WP & MOON 80X80

### ARMCHAIR SHELL-WP

The shell-shaped back details, paired with its renewed wooden appearance legs, bring the elegance of nature to spaces with Shell-WP. Manufactured with high-quality materials, the Shell-WP Chair offers long-lasting comfort. A comfortable seating experience, durability, and stylish design...













# ARMCHAIR SHELL -P & TABLE IVY

















Armchair

Plastic

Shell-WP

Armchair

Shell-U

Painted

54

NEW







### CHAIR CAPRI & TABLE MOON Ø60



CHAIR GOZO & TABLE MOON-C







# BAR CHAIR SOZO & BAR TABLE MOON













ARMCHAIR FLASH-N & TABLE IV

# JNBED MARE & COFFEE TABLE JOKER

# ARMCHAIR | CHAIR ANTARES & TABLE ANTARES 80x120

# ARMCHAIR ANTARES











# ARMCHAIR FLASH-R & OSAKA 90x90





# NEW COLOUR

# ARMCHAIR ROYAL & OSAKA Ø110





# ARMCHAIR ROYAL & OSAKA Ø110



Sec.

# TABLE MAROON 100x180 cm

# TABLE MAROON & ARMCHAIR ROYAL





# NEW

TABLE MAROON & ARMCHAIR EVA-P

B 24 5

Maroon Table brings comfort with its large 100x180 cm table top and X-shaped leg design, which also offers to sit in corners. Made entirely of recyclable PP material, it is designed to accompany your crowded invitations outdoors.

Ju =

# TABLE MAROON & ARMCHAIR EVA-P



Large table top and X-shaped leg design.

# ARMCHAIR OCTA & TABLE MAROON





# ARMCHAIR OCTA





Inspired by the lofty trees of the forest, Silva... Designed to bring the peace and coolness of the forest to your living spaces, Silva Sofa Group offers minimalism in the most natural