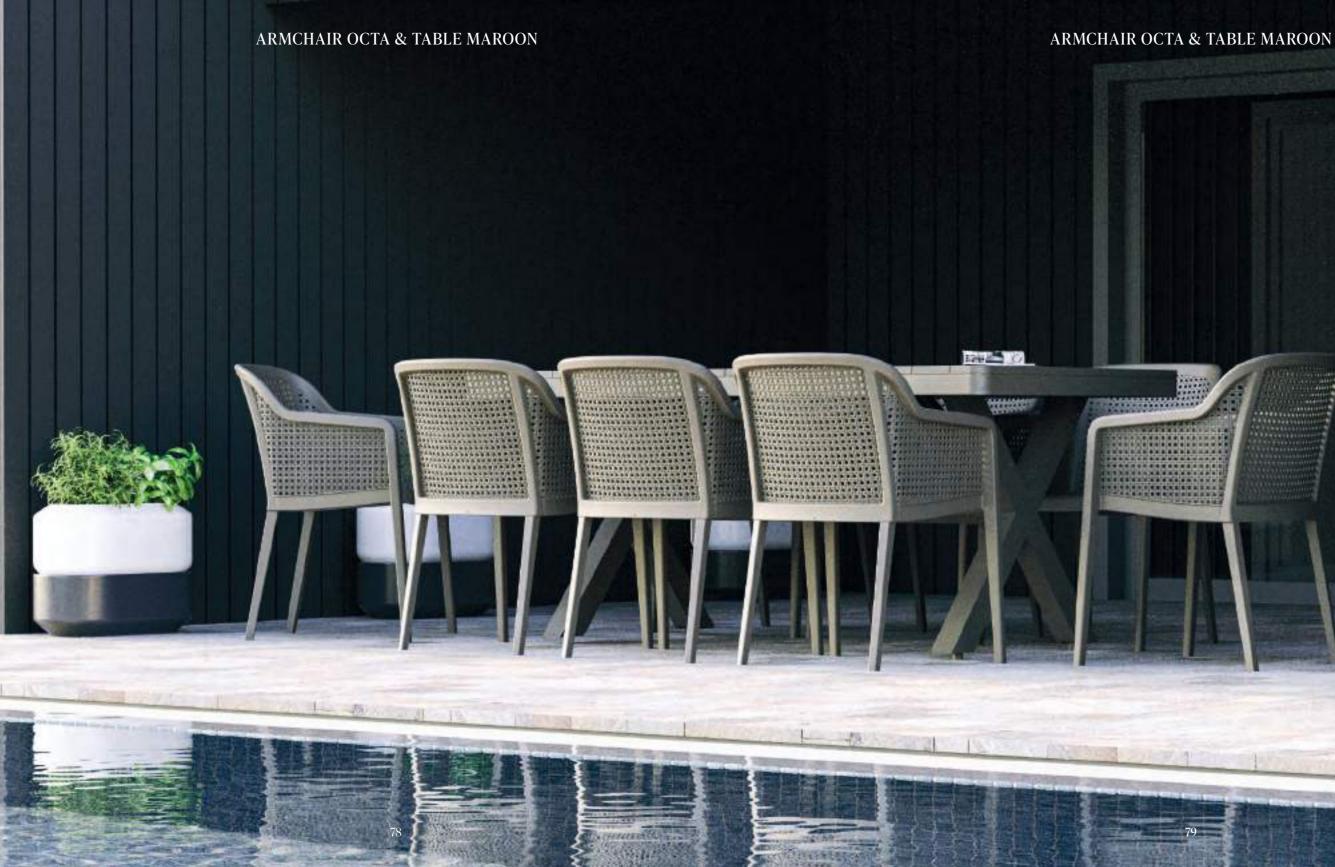

shell-shaped back details, paired with its renewed wooden appearance legs, bring the elegance of nature to spaces with Shell-WP. Manufactured with high-quality materials, the Shell-WP Chair offers long-lasting comfort. A comfortable seating experience, durability, and stylish design...













# ARMCHAIR SHELL -P & TABLE IVY

















Armchair

Plastic

Shell-WP

Armchair

Shell-U

Painted

54

NEW







### CHAIR CAPRI & TABLE MOON Ø60



CHAIR GOZO & TABLE MOON-C







# BAR CHAIR SOZO & BAR TABLE MOON













ARMCHAIR FLASH-N & TABLE IV

# JNBED MARE & COFFEE TABLE JOKER

# ARMCHAIR | CHAIR ANTARES & TABLE ANTARES 80x120

# ARMCHAIR ANTARES











# ARMCHAIR FLASH-R & OSAKA 90x90





# NEW COLOUR

# ARMCHAIR ROYAL & OSAKA Ø110





# ARMCHAIR ROYAL & OSAKA Ø110



Sec.

# TABLE MAROON 100x180 cm

# TABLE MAROON & ARMCHAIR ROYAL





# NEW

TABLE MAROON & ARMCHAIR EVA-P

B 24 5

Maroon Table brings comfort with its large 100x180 cm table top and X-shaped leg design, which also offers to sit in corners. Made entirely of recyclable PP material, it is designed to accompany your crowded invitations outdoors.

Ju =

# TABLE MAROON & ARMCHAIR EVA-P



Large table top and X-shaped leg design.

# ARMCHAIR OCTA & TABLE MAROON





# ARMCHAIR OCTA





Inspired by the lofty trees of the forest, Silva... Designed to bring the peace and coolness of the forest to your living spaces, Silva Sofa Group offers minimalism in the most natural form of design. The comfortable sitting of Silva, which evokes the feeling of wood but also saves the trouble of wood, is supp