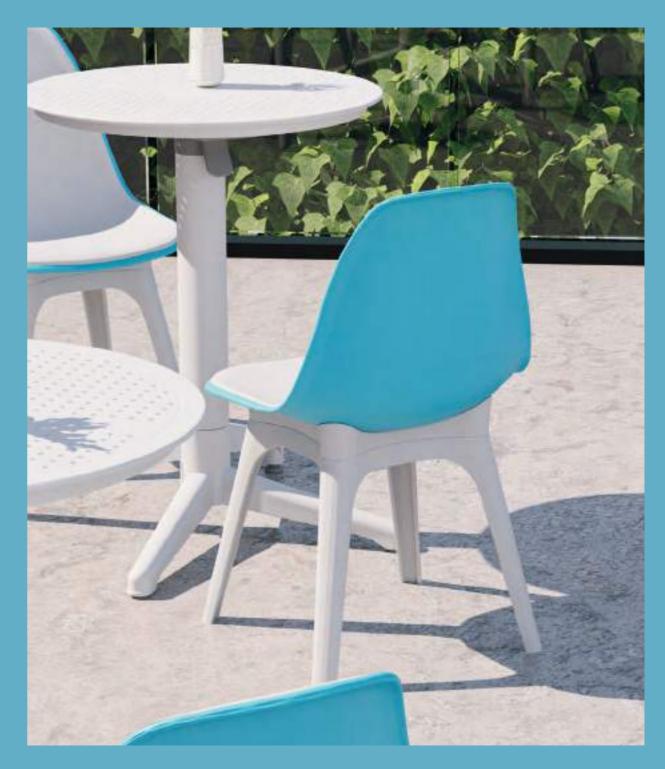

CTA & TABLE MAROON





# ARMCHAIR OCTA





Inspired by the lofty trees of the forest, Silva... Designed to bring the peace and coolness of the forest to your living spaces, Silva Sofa Group offers minimalism in the most natural form of design. The comfortable sitting of Silva, which evokes the feeling of wood but also saves the trouble of wood, is supported by the cushion option, allowing you to spend a long time outside. The sofa group, which is offered in 3 different colors, consists of 4 pieces, 3 sitting units and 1 coffee table.





LOUNGE SET S







88

LOUNGE SET SILVA













NEW

Chair & Armchair Collection

# LOUISE





# CHAIR LOUISE & COFFEE TABLE MOON











# & TABLE IVY

# NEW COLOUR

# CHAIR SPECTO & TABLE MOON-C





Chair & Bar Chair Collection

# EOS











# ABLE LAMAX-Y









# CHAIR EOS-P

The egg-shaped seating area, which forms the core of the Eos chair, combines two different colors in a flawless way. These two colors are combined uniquely with the injection system and offered with white legs. While each inner surface of the seating area with 11 different coating options ensures a perfect match for the white legs, Eos P brings classiness to places with the durability of polypropylene. BAR CHAIR EOS

























# ARMCHAIR LASER-T & LAMAX-T





# ARMCHAIR LASER-T & LAMAX-T

# CHAIR LASER-M & LAMAX-T





















Laser-X2

Laser-M







122

# **STACKABLE**

## Foldable, stackable, and easily movable.

Snap Table is function manifested in a product. It is foldable, stackable, and easily movable at the same t