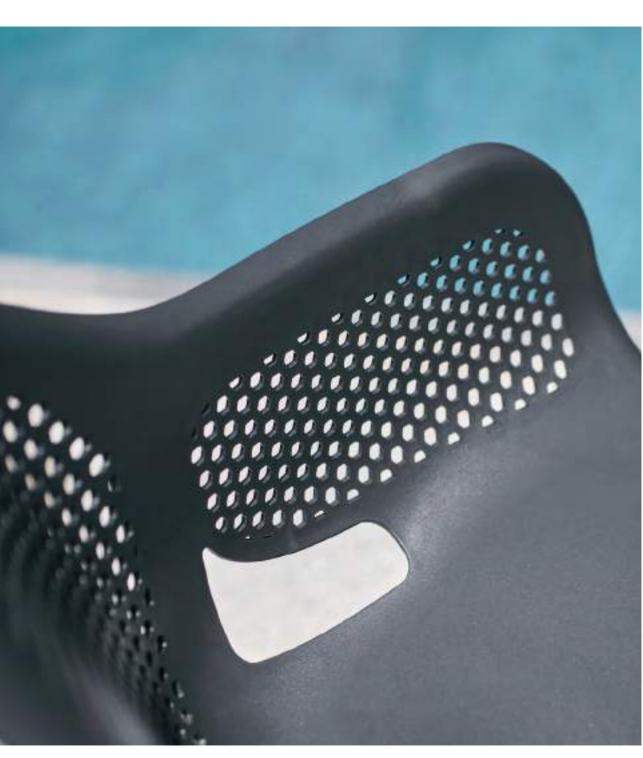

### **ARMCHAIR ALI**

Designed for Tilia's 60th anniversary, Ali's simplicity, dynamism, and versatility show the brand's new facade entering the new decade of history.

It is a multi-piece interchangeable product with tone-on-tone natural colors made of sustainable glass-reinforced PP material that is 100% recyclable.

### CHAIR DUO

Designed for Tilia's 60th anniversary, Duo's simplicity, dynamism, and versatility show the brand's new facade entering the new decade of history.

It is a multi-piece interchangeable product with tone-ontone natural colors made of sustainable glass-reinforced PP material that is 100% recyclable.