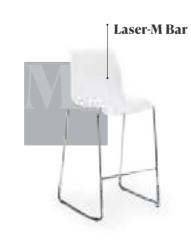

ollection

# LOUISE





# CHAIR LOUISE & COFFEE TABLE MOON











# & TABLE IVY

# NEW COLOUR

# CHAIR SPECTO & TABLE MOON-C





Chair & Bar Chair Collection

# EOS











# ABLE LAMAX-Y









# CHAIR EOS-P

The egg-shaped seating area, which forms the core of the Eos chair, combines two different colors in a flawless way. These two colors are combined uniquely with the injection system and offered with white legs. While each inner surface of the seating area with 11 different coating options ensures a perfect match for the white legs, Eos P brings classiness to places with the durability of polypropylene. BAR CHAIR EOS

























# ARMCHAIR LASER-T & LAMAX-T





# ARMCHAIR LASER-T & LAMAX-T

# CHAIR LASER-M & LAMAX-T





















Laser-X2

Laser-M







122

# **STACKABLE**

## Foldable, stackable, and easily movable.

Snap Table is function manifested in a product. It is foldable, stackable, and easily movable at the same time. So you can arrange your space in just a snap. It turns into a work desk in the office, a dining table in cafes and restaurants, and a table you can use in every room and for any purpose at home.



## DOUBLE FOLDABLE MECHANISM

















# TABLE IVY & ARMCHAIR | CHAIR NES







# Table & Table Base Collection



Bar Table Moon-C







# NEW COLOUR

The Moon table base has been produced with two separate mechanisms as foldable and fixed, and they have three different sizes as table and bar table. Offering both beauty and functionality at the same time, the durable closing mechanism of the foldable leg unl