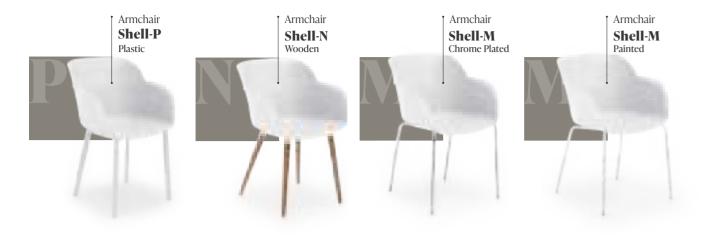

# ARMCHAIR SHELL -P & TABLE IVY

Armchair

Plastic

Shell-WP

Armchair

Shell-U

Painted

54