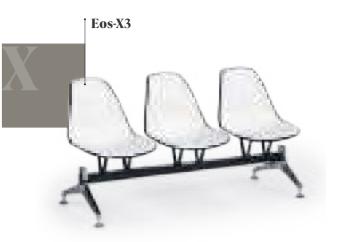

# EOS

# CHAIR EOS-P

The egg-shaped seating area, which forms the core of the Eos chair, combines two different colors in a flawless way. These two colors are combined uniquely with the injection system and offered with white legs. While each inner surface of the seating area with 11 different coating options ensures a perfect match for the white legs, Eos P brings classiness to places with the durability of polypropylene. BAR CHAIR EOS