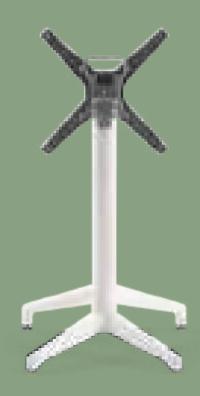

# Table & Table Base Collection

Bar Table Moon-C

# NEW COLOUR

The Moon table base has been produced with two separate mechanisms as foldable and fixed, and they have three different sizes as table and bar table. Offering both beauty and functionality at the same time, the durable closing mechanism of the foldable leg unlocks the adventures of the eternally stackable atmosphere.