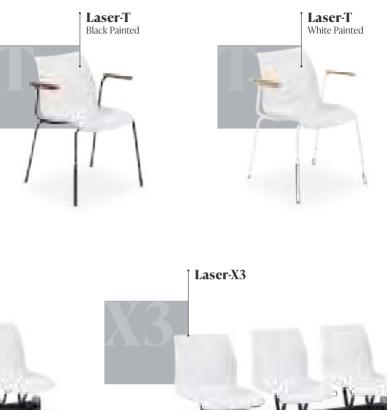

NEW

Chair & Armchair Collection

# LOUISE





# CHAIR LOUISE & COFFEE TABLE MOON











# & TABLE IVY

# NEW COLOUR

# CHAIR SPECTO & TABLE MOON-C





Chair & Bar Chair Collection

# EOS











# ABLE LAMAX-Y









# CHAIR EOS-P

The egg-shaped seating area, which forms the core of the Eos chair, combines two different colors in a flawless way. These two colors are combined uniquely with the injection system and offered with white legs. While each inner surface of the seating area with 11 different coating options ensures a perfect match for the white legs, Eos P brings classiness to places with the durability of polypropylene. BAR CHAIR EOS

























# ARMCHAIR LASER-T & LAMAX-T





# ARMCHAIR LASER-T & LAMAX-T

# CHAIR LASER-M & LAMAX-T





















Laser-X2

Laser-M







122

# **STACKABLE**

## Foldable, stackable, and easily movable.

Snap Table is function manifested in a product. It is foldable, stackable, and easily movable at the same time. So you can arrange your space in just a snap. It turns into a work desk in the office, a dining table in cafes and restaurants, and a table you can use in every room and for any purpose at home.



## DOUBLE FOLDABLE MECHANISM

















# TABLE IVY & ARMCHAIR | CHAIR NES







# Table & Table Base Collection



Bar Table Moon-C







# NEW COLOUR

The Moon table base has been produced with two separate mechanisms as foldable and fixed, and they have three different sizes as table and bar table. Offering both beauty and functionality at the same time, the durable closing mechanis