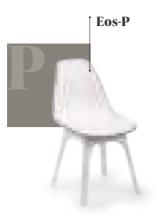

# CHAIR EOS-P

The egg-shaped seating area, which forms the core of the Eos chair, combines two different colors in a flawless way. These two colors are combined uniquely with the injection system and offered with white legs. While each inner surface of the seating area with 11 different coating options ensures a perfect match for the white legs, Eos P brings classiness to places with the durability of polypropylene. BAR CHAIR EOS