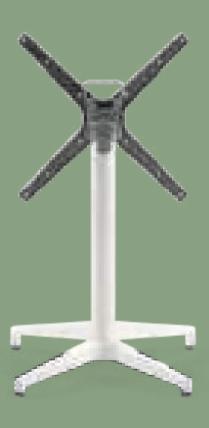

# Table & Table Base Collection

Bar Table Moon-C

# NEW COLOUR

The Moon table base has been produced with two separate mechanisms as foldable and fixed, and they have three different sizes as table and bar table. Offering both beauty and functionality at the same time, the durable closing mechanism of the foldable leg unlocks the adventures of the eternally stackable atmosphere.