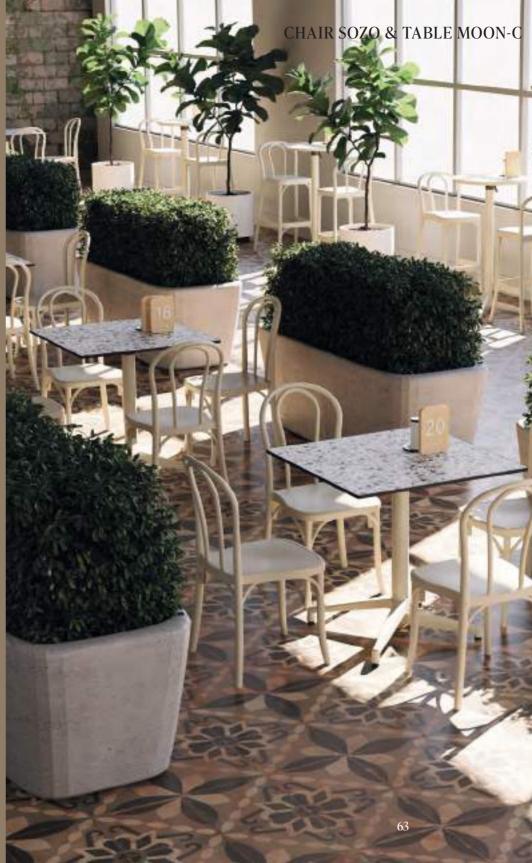

tra armchair with a brand new approach in which we consider honest production, accessible design, and sustainable material.



# NEW COLOUR











### ARMCHAIR ATRA

Chair & Armchair Collection

# SHELL



### ARMCHAIR SHELL-WP & MOON 80X80

### ARMCHAIR SHELL-WP

The shell-shaped back details, paired with its renewed wooden appearance legs, bring the elegance of nature to spaces with Shell-WP. Manufactured with high-quality materials, the Shell-WP Chair offers long-lasting comfort. A comfortable seating experience, durability, and stylish design...













# ARMCHAIR SHELL -P & TABLE IVY

















Armchair

Plastic

Shell-WP

Armchair

Shell-U

Painted

54

NEW







### CHAIR CAPRI & TABLE MOON Ø60



CHAIR GOZO & TABLE MOON-C







# BAR CHAIR SOZO & BAR TABLE MOON













ARMCHAIR FLASH-N & TABLE IV

# JNBED MARE & COFFEE TABLE JOKER

# ARMCHAIR | CHAIR ANTARES & TABLE ANTARES 80x120

# ARMCHAIR ANTARES











# ARMCHAIR FLASH-R & OSAKA 90x90





# NEW COLOUR

# ARMCHAIR ROYAL & OSAKA Ø110





# ARMCHAIR ROYAL & OSAKA Ø110



Sec.

# TABLE MAROON 100x180 cm

# TABLE MAROON & ARMCHAIR ROYAL





# NEW

TABLE MAROON & ARMCHAIR EVA-P

B 24 5

Maroon Table brings comfort with its large 100x180 cm table top and X-shaped leg design, which also offers to sit in corners. Made entirely of recyclable PP material, it is designed to accompany your crowded invitations outdoors.

Ju =

# TABLE MAROON & ARMCHAIR EVA-P



Large table top and X-shaped leg design.

# ARMCHAIR OCTA & TABLE MAROON





# ARMCHAIR OCTA





Inspired by the lofty trees of the for