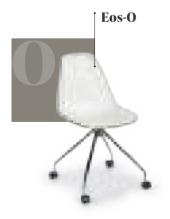

# CHAIR EOS-P

The egg-shaped seating area, which forms the core of the Eos chair, combines two different colors in a flawless way. These two colors are combined uniquely with the injection system and offered with white legs. While each inner surface of the seating area with 11 different coating options ensures a perfect match for the white legs, Eos P brings classiness to places with the durability of polypropylene. BAR CHAIR EOS