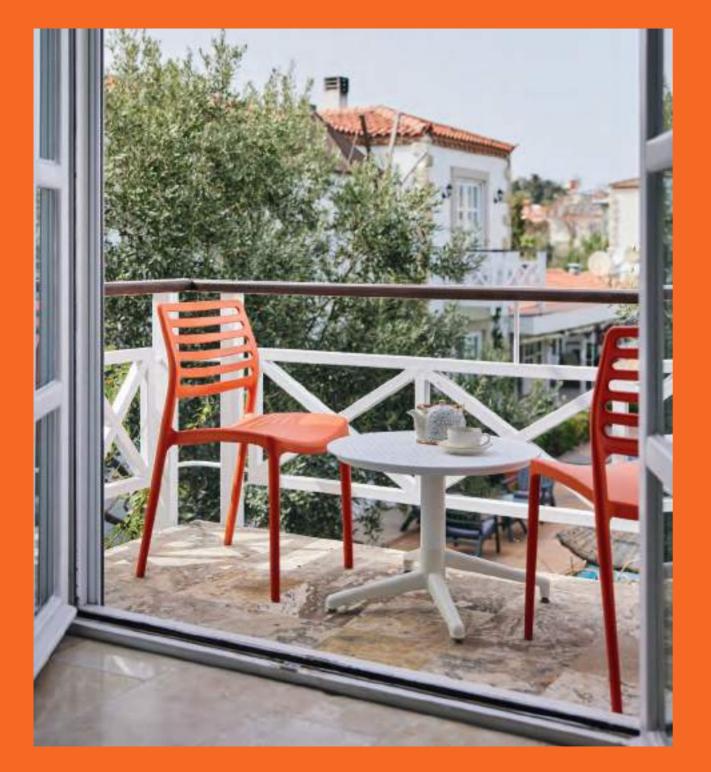

itations outdoors.

Ju =

# TABLE MAROON & ARMCHAIR EVA-P



Large table top and X-shaped leg design.

# ARMCHAIR OCTA & TABLE MAROON





# ARMCHAIR OCTA





Inspired by the lofty trees of the forest, Silva... Designed to bring the peace and coolness of the forest to your living spaces, Silva Sofa Group offers minimalism in the most natural form of design. The comfortable sitting of Silva, which evokes the feeling of wood but also saves the trouble of wood, is supported by the cushion option, allowing you to spend a long time outside. The sofa group, which is offered in 3 different colors, consists of 4 pieces, 3 sitting units and 1 coffee table.





LOUNGE SET S







88

LOUNGE SET SILVA













NEW

Chair & Armchair Collection

# LOUISE





# CHAIR LOUISE & COFFEE TABLE MOON











# & TABLE IVY

# NEW COLOUR

# CHAIR SPECTO & TABLE MOON-C





Chair & Bar Chair Collection

# EOS











# ABLE LAMAX-Y









# CHAIR EOS-P

The egg-shaped seating area, which forms the core of the Eos chair, combines two different colors in a flawless way. These two colors are combined uniquely with the injection system and offered with white legs. While each inner surface of the seating area with 11 different coating options ensures a perfect match for the white legs, Eos P brings classiness to places with the durability of polypropylene. BAR CHAIR EOS

























# ARMCHAIR LASER-T & LAMAX-T





# ARMCHAIR LASER-T & LAMAX-T

# CHAIR LASER-M & LAMAX-T





















Laser-X2

Laser-M







122

# **STACKABLE**

## Foldable, stackable, and easily mo