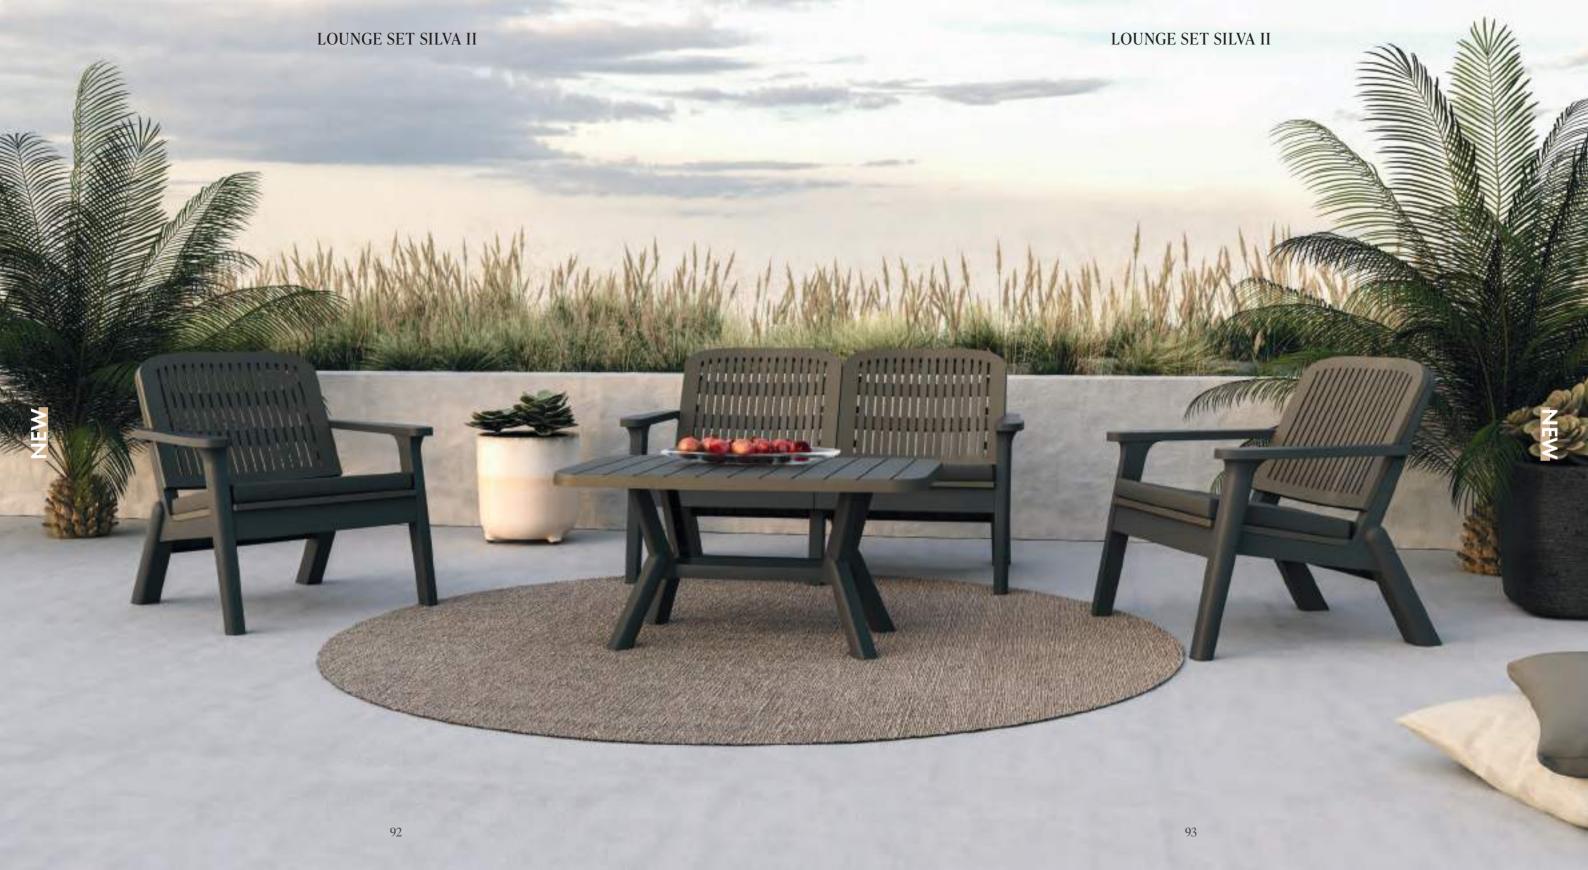

# ARMCHAIR OCTA

Inspired by the lofty trees of the forest, Silva... Designed to bring the peace and coolness of the forest to your living spaces, Silva Sofa Group offers minimalism in the most natural form of design. The comfortable sitting of Silva, which evokes the feeling of wood but also saves the trouble of wood, is supported by the cushion option, allowing you to spend a long time outside. The sofa group, which is offered in 3 different colors, consists of 4 pieces, 3 sitting units and 1 coffee table.

LOUNGE SET S

88

LOUNGE SET SILVA

NEW

Chair & Armchair Collection