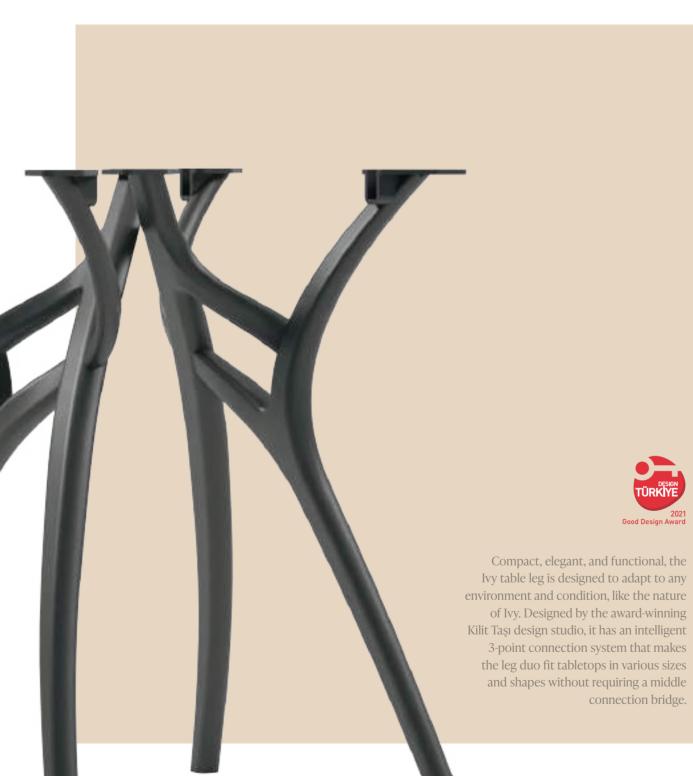

hite legs. While each inner surface of the seating area with 11 different coating options ensures a perfect match for the white legs, Eos P brings classiness to places with the durability of polypropylene. BAR CHAIR EOS

























# ARMCHAIR LASER-T & LAMAX-T





# ARMCHAIR LASER-T & LAMAX-T

# CHAIR LASER-M & LAMAX-T





















Laser-X2

Laser-M







122

# **STACKABLE**

## Foldable, stackable, and easily movable.

Snap Table is function manifested in a product. It is foldable, stackable, and easily movable at the same time. So you can arrange your space in just a snap. It turns into a work desk in the office, a dining table in cafes and restaurants, and a table you can use in every room and for any purpose at home.



## DOUBLE FOLDABLE MECHANISM

















# TABLE IVY & ARMCHAIR | CHAIR NES







# Table & Table Base Collection



Bar Table Moon-C







# NEW COLOUR

The Moon table base has been produced with two separate mechanisms as foldable and fixed, and they have three different sizes as table and bar table. Offering both beauty and functionality at the same time, the durable closing mechanism of the foldable leg unlocks the adventures of the eternally stackable atmosphere.





SUNBED MARE & COFFEE TABLE JOKER

140

SUNBED MARE & COFFEE TABLE JOKER







### SUNBED MARE & COFFEE TABLE JOKER

# NEW

144

1

25 0





Meet the *Antique Family*, which brings the nostalgia of the ancient times to the present!

Designed with inspiration from Anatolian civilizations, Tilia Antique Family is in our lives to meet the needs of the moder