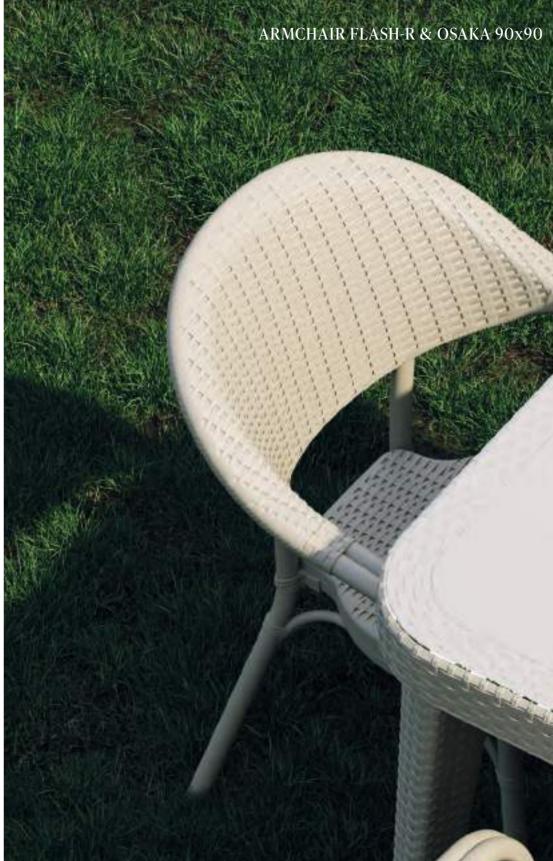

ection

# SHELL



### ARMCHAIR SHELL-WP & MOON 80X80

### ARMCHAIR SHELL-WP

The shell-shaped back details, paired with its renewed wooden appearance legs, bring the elegance of nature to spaces with Shell-WP. Manufactured with high-quality materials, the Shell-WP Chair offers long-lasting comfort. A comfortable seating experience, durability, and stylish design...













# ARMCHAIR SHELL -P & TABLE IVY

















Armchair

Plastic

Shell-WP

Armchair

Shell-U

Painted

54

NEW







### CHAIR CAPRI & TABLE MOON Ø60



CHAIR GOZO & TABLE MOON-C







# BAR CHAIR SOZO & BAR TABLE MOON













ARMCHAIR FLASH-N & TABLE IV

# JNBED MARE & COFFEE TABLE JOKER

# ARMCHAIR | CHAIR ANTARES & TABLE ANTARES 80x120

# ARMCHAIR ANTARES











# ARMCHAIR FLASH-R & OSAKA 90x90





# NEW COLOUR

# ARMCHAIR ROYAL & OSAKA Ø110





# ARMCHAIR ROYAL & OSAKA Ø110



Sec.

# TABLE MAROON 100x180 cm

# TABLE MAROON & ARMCHAIR ROYAL





# NEW

TABLE MAROON & ARMCHAIR EVA-P

B 24 5

Maroon Table brings comfort with its large 100x180 cm table top and X-shaped leg design, which also offers to sit in corners. Made entirely of recyclable PP material, it is designed to accompany your crowded invitations outdoors.

Ju =

# TABLE MAROON & ARMCHAIR EVA-P



Large table top and X-shaped leg design.

# ARMCHAIR OCTA & TABLE MAROON





# ARMCHAIR OCTA





Inspired by the lofty trees of the forest, Silva... Designed to bring the peace and coolness of the forest to your living spaces, Silva Sofa Group offers minimalism in the most natural form of design. The comfortable sitting of S