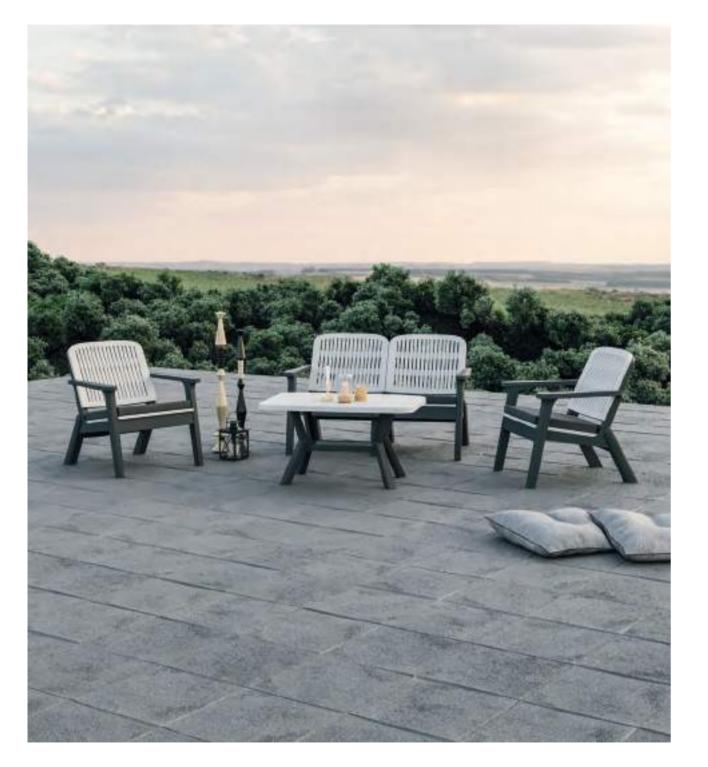

# ARMCHAIR OCTA

Inspired by the lofty trees of the forest, Silva... Designed to bring the peace and coolness of the forest to your living spaces, Silva Sofa Group offers minimalism in the most natural form of design. The comfortable sitting of Silva, which evokes the feeling of wood but also saves the trouble of wood, is supported by the cushion option, allowing you to spend a long time outside. The sofa group, which is offered in 3 different colors, consists of 4 pieces, 3 sitting units and 1 coffee table.

LOUNGE SET S

88

LOUNGE SET SILVA

NEW

Chair & Armchair Collection