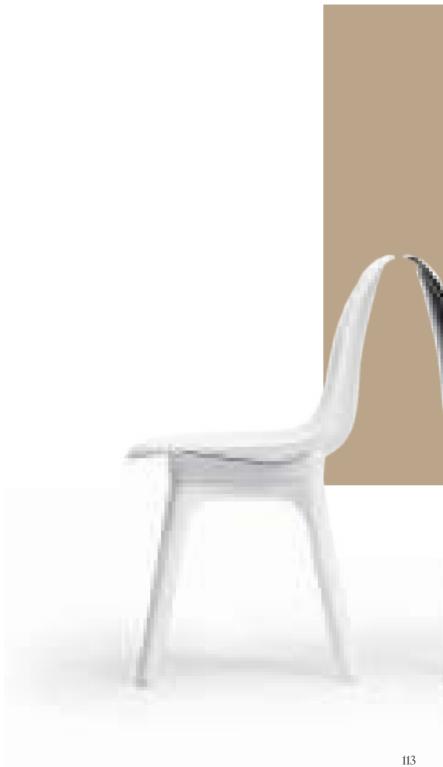

# EOS

# CHAIR EOS-P

The egg-shaped seating area, which forms the core of the Eos chair, combines two different colors in a flawless way. These two colors are combined uniquely with the injection system and offered with white legs. While each inner surface of the seating area with 11 different coating options ensures a perfect match for the white legs, Eos P brings classiness to places with the durability of polypropylene. BAR CHAIR EOS