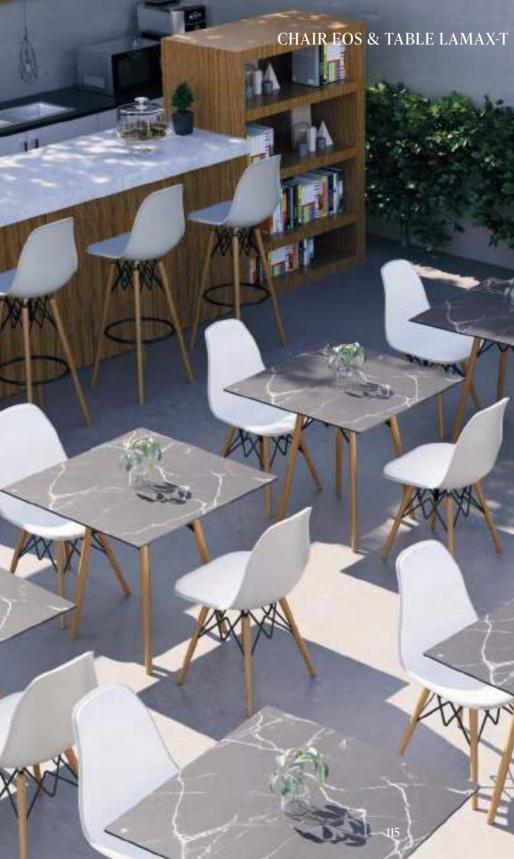

# EOS

# ABLE LAMAX-Y

# CHAIR EOS-P

The egg-shaped seating area, which forms the core of the Eos chair, combines two different colors in a flawless way. These two colors are combined uniquely with the injection system and offered with white legs. While each inner surface of the seating area with 11 different coating options ensures a perfect match for the white legs, Eos P brings classiness to places with the durability of polypropylene. BAR CHAIR EOS