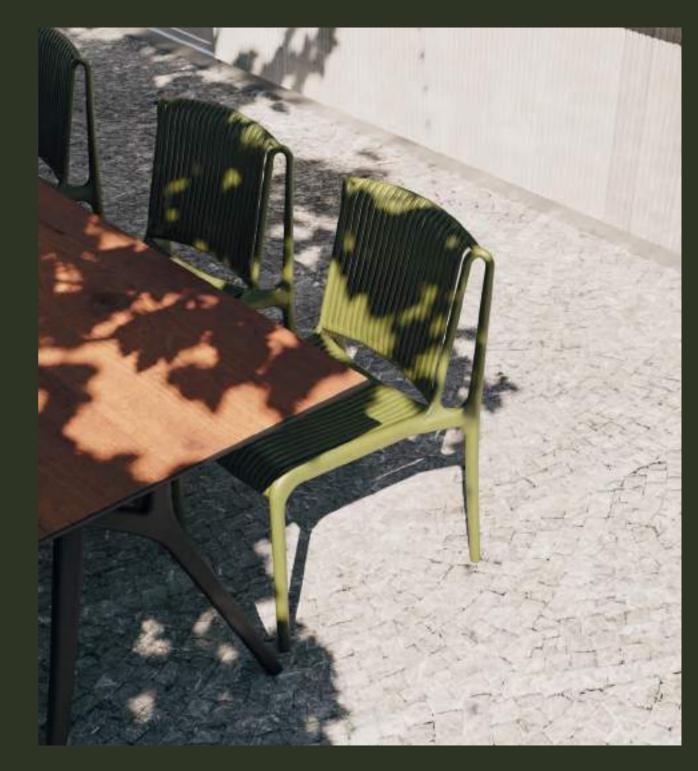

### CHAIR DUO

Designed for Tilia's 60th anniversary, Duo's simplicity, dynamism, and versatility show the brand's new facade entering the new decade of history.

It is a multi-piece interchangeable product with tone-ontone natural colors made of sustainable glass-reinforced PP material that is 100% recyclable.