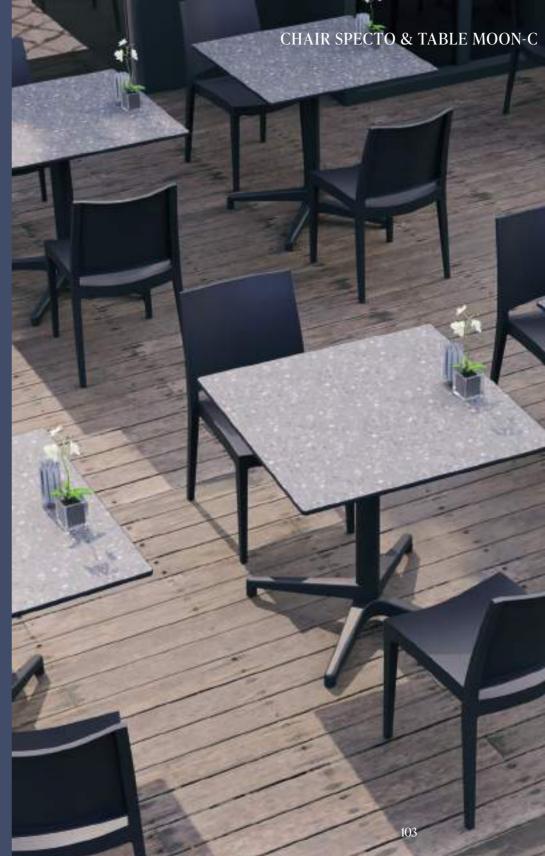

top and X-shaped leg design.

# ARMCHAIR OCTA & TABLE MAROON





# ARMCHAIR OCTA





Inspired by the lofty trees of the forest, Silva... Designed to bring the peace and coolness of the forest to your living spaces, Silva Sofa Group offers minimalism in the most natural form of design. The comfortable sitting of Silva, which evokes the feeling of wood but also saves the trouble of wood, is supported by the cushion option, allowing you to spend a long time outside. The sofa group, which is offered in 3 different colors, consists of 4 pieces, 3 sitting units and 1 coffee table.





LOUNGE SET S







88

LOUNGE SET SILVA













NEW

Chair & Armchair Collection

# LOUISE





# CHAIR LOUISE & COFFEE TABLE MOON











# & TABLE IVY

# NEW COLOUR

# CHAIR SPECTO & TABLE MOON-C





Chair & Bar Chair Collection

# EOS











# ABLE LAMAX-Y









# CHAIR EOS-P

The egg-shaped seating area, which forms the core of the Eos chair, combines two different colors in a flawless way. These two colors are combined uniquely with the injection system and offered with white legs. While each inner surface of the seating area with 11 different coating options ensures a perfect match for the white legs, Eos P brings classiness to places with the durability of polypropylene. BAR CHAIR EOS

























# ARMCHAIR LASER-T & LAMAX-T





# ARMCHAIR LASER-T & LAMAX-T

# CHAIR LASER-M & LAMAX-T





















Laser-X2

Laser-M







122

# **STACKABLE**

## Foldable, stackable, and easily movable.

Snap Table is function manifested in a product. It is foldable,