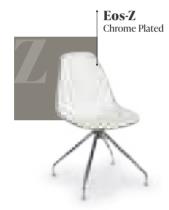

# CHAIR EOS-P

The egg-shaped seating area, which forms the core of the Eos chair, combines two different colors in a flawless way. These two colors are combined uniquely with the injection system and offered with white legs. While each inner surface of the seating area with 11 different coating options ensures a perfect match for the white legs, Eos P brings classiness to places with the durability of polypropylene. BAR CHAIR EOS