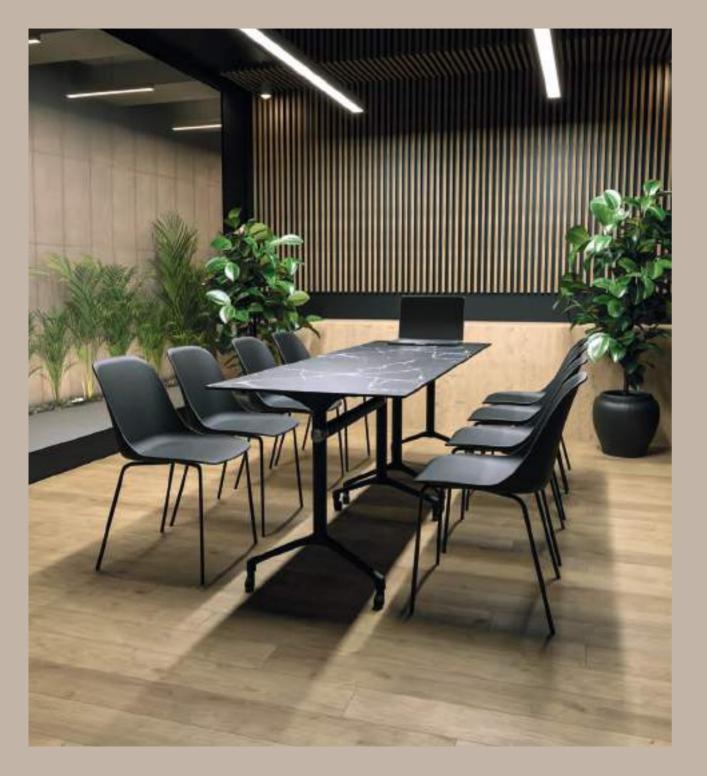

## Foldable, stackable, and easily movable.

Snap Table is function manifested in a product. It is foldable, stackable, and easily movable at the same time. So you can arrange your space in just a snap. It turns into a work desk in the office, a dining table in cafes and restaurants, and a table you can use in every room and for any purpose at home.

## DOUBLE FOLDABLE MECHANISM

# TABLE IVY & ARMCHAIR | CHAIR NES