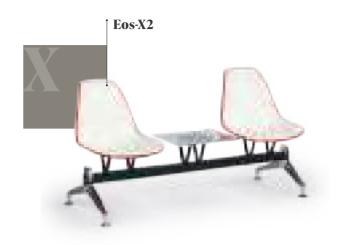

# CHAIR EOS-P

The egg-shaped seating area, which forms the core of the Eos chair, combines two different colors in a flawless way. These two colors are combined uniquely with the injection system and offered with white legs. While each inner surface of the seating area with 11 different coating options ensures a perfect match for the white legs, Eos P brings classiness to places with the durability of polypropylene. BAR CHAIR EOS