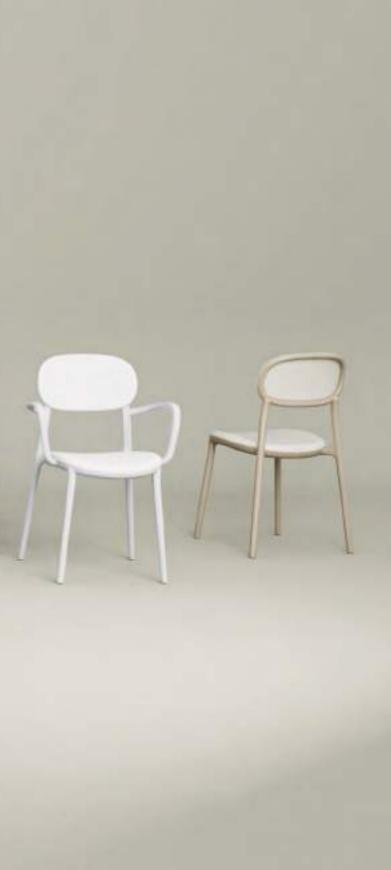

### CHAIR DUO

Designed for Tilia's 60th anniversary, Duo's simplicity, dynamism, and versatility show the brand's new facade entering the new decade of history.

It is a multi-piece interchangeable product with tone-ontone natural colors made of sustainable glass-reinforced PP material that is 100% recyclable.