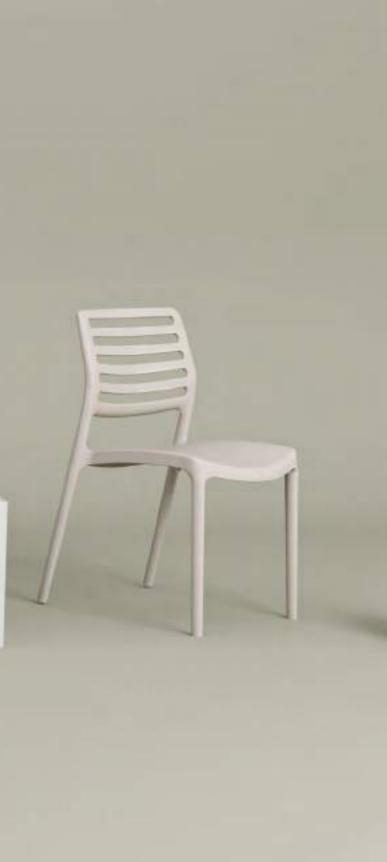

designed to accompany your crowded invitations outdoors.

Ju =

# TABLE MAROON & ARMCHAIR EVA-P



Large table top and X-shaped leg design.

# ARMCHAIR OCTA & TABLE MAROON





# ARMCHAIR OCTA





Inspired by the lofty trees of the forest, Silva... Designed to bring the peace and coolness of the forest to your living spaces, Silva Sofa Group offers minimalism in the most natural form of design. The comfortable sitting of Silva, which evokes the feeling of wood but also saves the trouble of wood, is supported by the cushion option, allowing you to spend a long time outside. The sofa group, which is offered in 3 different colors, consists of 4 pieces, 3 sitting units and 1 coffee table.





LOUNGE SET S







88

LOUNGE SET SILVA













NEW

Chair & Armchair Collection

# LOUISE





# CHAIR LOUISE & COFFEE TABLE MOON











# & TABLE IVY

# NEW COLOUR

# CHAIR SPECTO & TABLE MOON-C





Chair & Bar Chair Collection

# EOS











# ABLE LAMAX-Y









# CHAIR EOS-P

The egg-shaped seating area, which forms the core of the Eos chair, combines two different colors in a flawless way. These two colors are combined uniquely with the injection system and offered with white legs. While each inner surface of the seating area with 11 different coating options ensures a perfect match for the white legs, Eos P brings classiness to places with the durability of polypropylene. BAR CHAIR EOS

























# ARMCHAIR LASER-T & LAMAX-T





# ARMCHAIR LASER-T & LAMAX-T

# CHAIR LASER-M & LAMAX-T





















Laser-X2

Laser-M







122

# **STACKABLE**