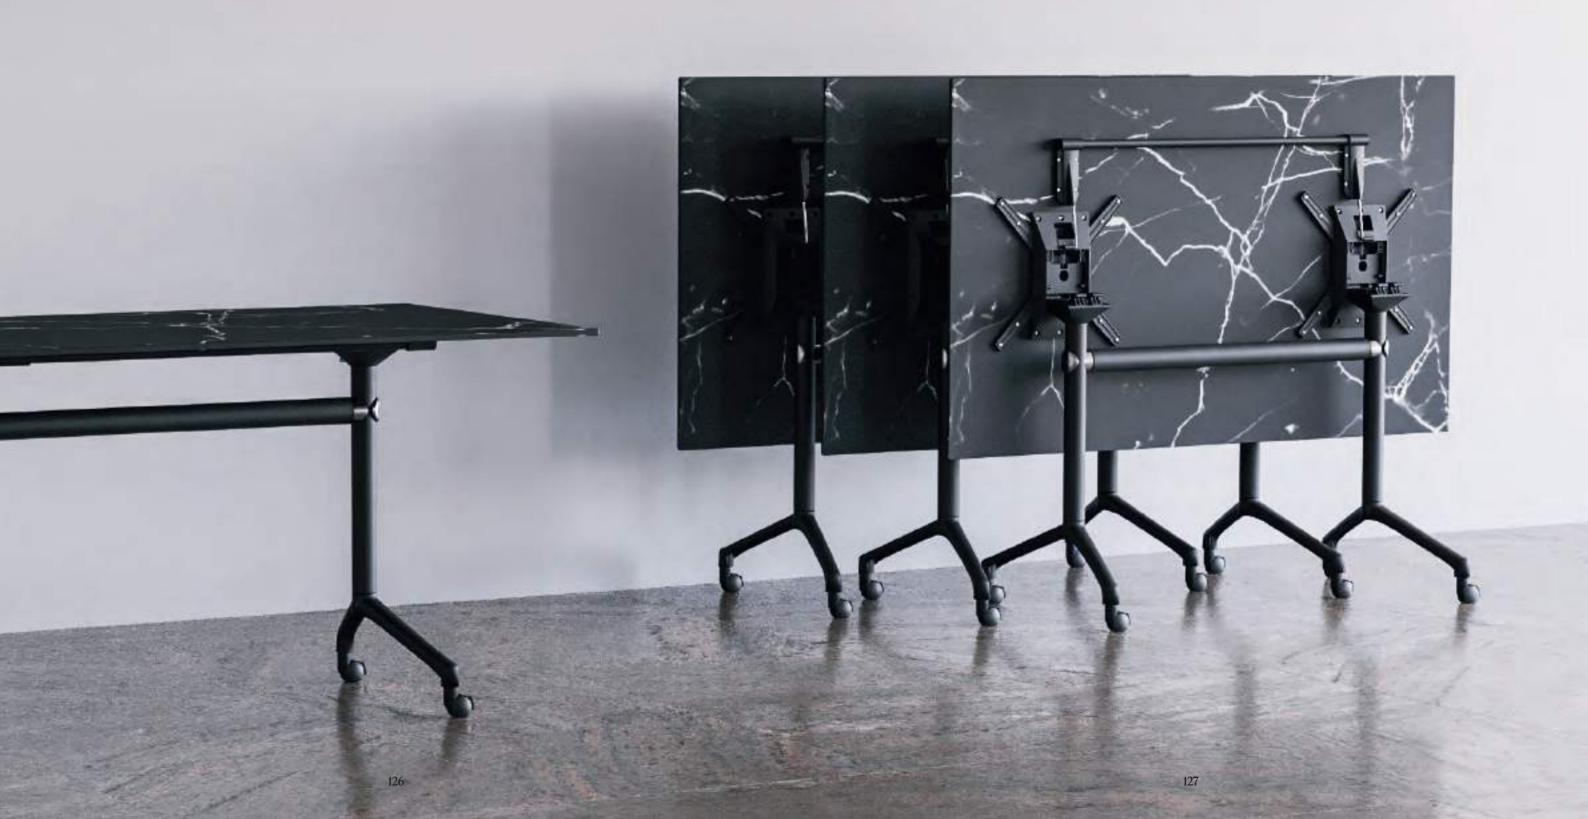

# **STACKABLE**

## Foldable, stackable, and easily movable.

Snap Table is function manifested in a product. It is foldable, stackable, and easily movable at the same time. So you can arrange your space in just a snap. It turns into a work desk in the office, a dining table in cafes and restaurants, and a table you can use in every room and for any purpose at home.

## DOUBLE FOLDABLE MECHANISM