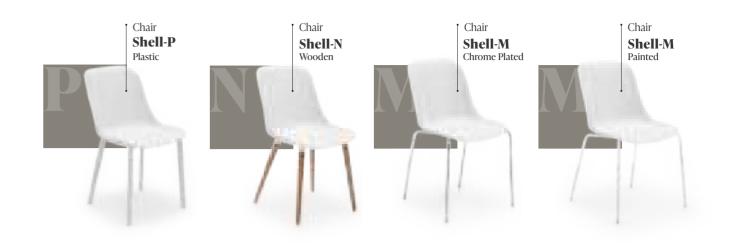

o why not change the design itself?

Discussing the new era of design, in which the perception of luxury has changed, we suggest looking at it from all perspectives. We present you the Atra armchair with a brand new approach in which we consider honest production, accessible design, and sustainable material.



# NEW COLOUR











### ARMCHAIR ATRA

Chair & Armchair Collection

# SHELL



### ARMCHAIR SHELL-WP & MOON 80X80

### ARMCHAIR SHELL-WP

The shell-shaped back details, paired with its renewed wooden appearance legs, bring the elegance of nature to spaces with Shell-WP. Manufactured with high-quality materials, the Shell-WP Chair offers long-lasting comfort. A comfortable seating experience, durability, and stylish design...













# ARMCHAIR SHELL -P & TABLE IVY

















Armchair

Plastic

Shell-WP

Armchair

Shell-U

Painted

54

NEW







### CHAIR CAPRI & TABLE MOON Ø60



CHAIR GOZO & TABLE MOON-C







# BAR CHAIR SOZO & BAR TABLE MOON













ARMCHAIR FLASH-N & TABLE IV

# JNBED MARE & COFFEE TABLE JOKER

# ARMCHAIR | CHAIR ANTARES & TABLE ANTARES 80x120

# ARMCHAIR ANTARES











# ARMCHAIR FLASH-R & OSAKA 90x90





# NEW COLOUR

# ARMCHAIR ROYAL & OSAKA Ø110





# ARMCHAIR ROYAL & OSAKA Ø110



Sec.

# TABLE MAROON 100x180 cm

# TABLE MAROON & ARMCHAIR ROYAL





# NEW

TABLE MAROON & ARMCHAIR EVA-P

B 24 5

Maroon Table brings comfort with its large 100x180 cm table top and X-shaped leg design, which also offers to sit in corners. Made entirely of recyclable PP material, it is designed to accompany your crowded invitations out