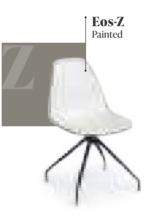

# CHAIR EOS-P

The egg-shaped seating area, which forms the core of the Eos chair, combines two different colors in a flawless way. These two colors are combined uniquely with the injection system and offered with white legs. While each inner surface of the seating area with 11 different coating options ensures a perfect match for the white legs, Eos P brings classiness to places with the durability of polypropylene. BAR CHAIR EOS