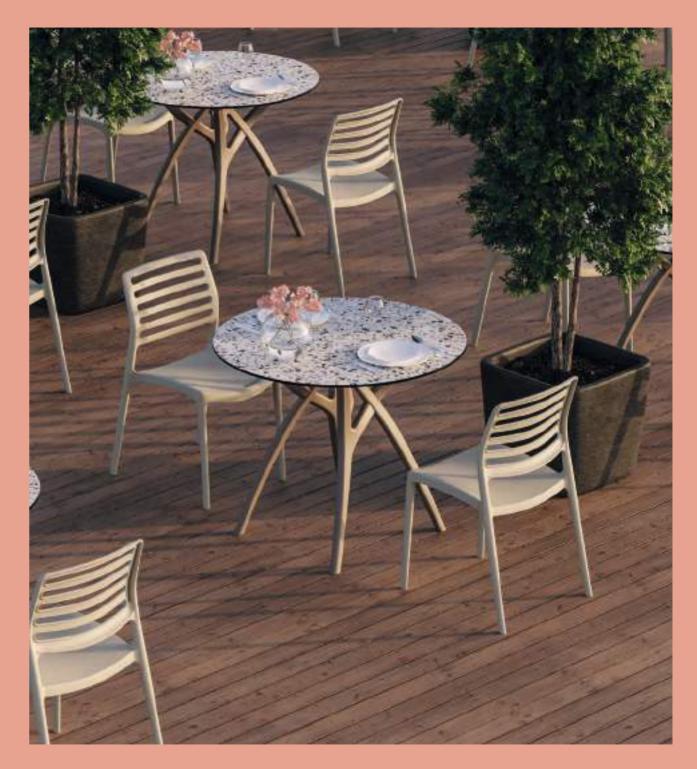

outdoors.

Ju =

# TABLE MAROON & ARMCHAIR EVA-P



Large table top and X-shaped leg design.

# ARMCHAIR OCTA & TABLE MAROON





# ARMCHAIR OCTA





Inspired by the lofty trees of the forest, Silva... Designed to bring the peace and coolness of the forest to your living spaces, Silva Sofa Group offers minimalism in the most natural form of design. The comfortable sitting of Silva, which evokes the feeling of wood but also saves the trouble of wood, is supported by the cushion option, allowing you to spend a long time outside. The sofa group, which is offered in 3 different colors, consists of 4 pieces, 3 sitting units and 1 coffee table.





LOUNGE SET S







88

LOUNGE SET SILVA













NEW

Chair & Armchair Collection

# LOUISE





# CHAIR LOUISE & COFFEE TABLE MOON











# & TABLE IVY

# NEW COLOUR

# CHAIR SPECTO & TABLE MOON-C





Chair & Bar Chair Collection

# EOS











# ABLE LAMAX-Y









# CHAIR EOS-P

The egg-shaped seating area, which forms the core of the Eos chair, combines two different colors in a flawless way. These two colors are combined uniquely with the injection system and offered with white legs. While each inner surface of the seating area with 11 different coating options ensures a perfect match for the white legs, Eos P brings classiness to places with the durability of polypropylene. BAR CHAIR EOS

























# ARMCHAIR LASER-T & LAMAX-T





# ARMCHAIR LASER-T & LAMAX-T

# CHAIR LASER-M & LAMAX-T





















Laser-X2

Laser-M







122

# **STACKABLE**

## Foldable, stackable, and easily movable.