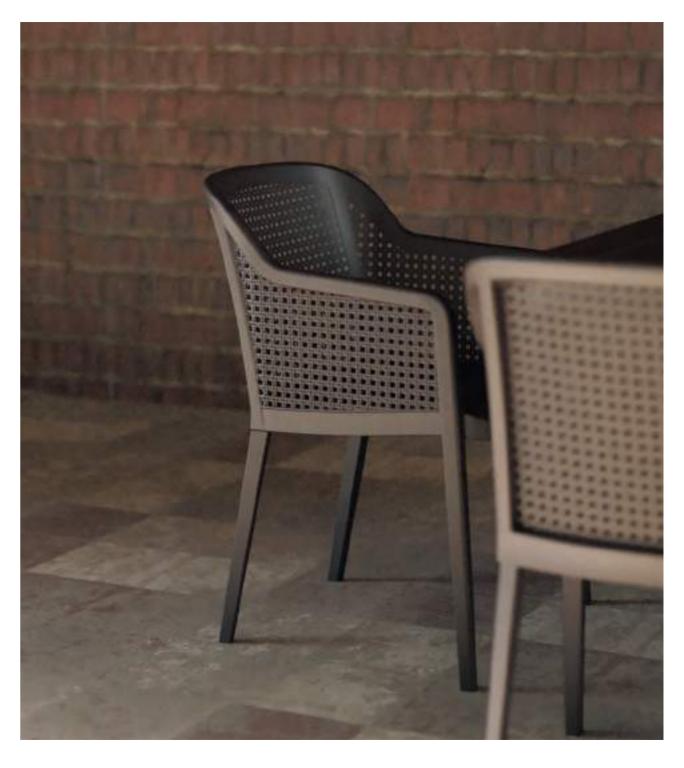

# ARMCHAIR OCTA

Inspired by the lofty trees of the forest, Silva... Designed to bring the peace and coolness of the forest to your living spaces, Silva Sofa Group offers minimalism in the most natural form of design. The comfortable sitting of Silva, which evokes the feeling of wood but also saves the trouble of wood, is supported by the cushion option, allowing you to spend a long time outside. The sofa group, which is offered in 3 different colors, consists of 4 pieces, 3 sitting units and 1 coffee table.

LOUNGE SET S

88

LOUNGE SET SILVA

NEW

Chair & Armchair Collection