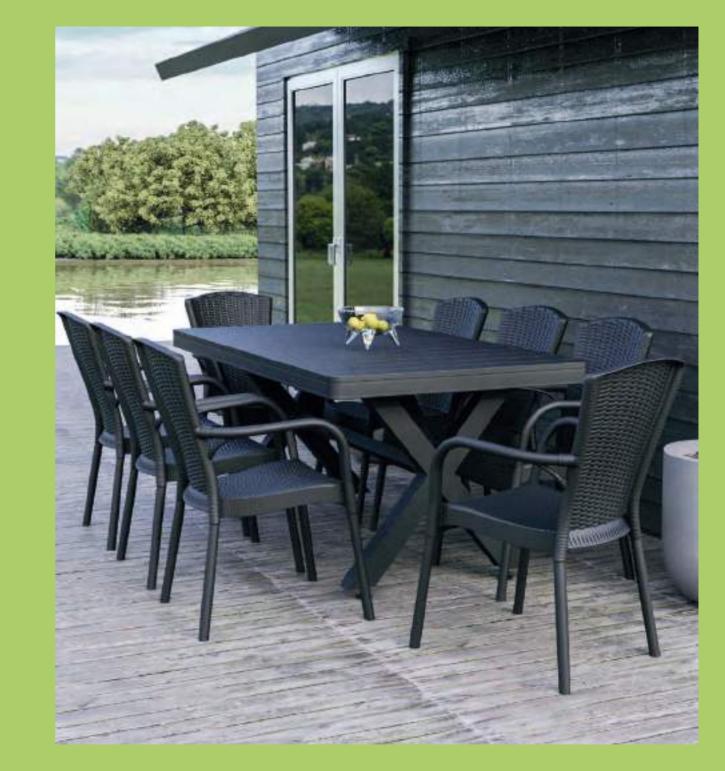

legs, bring the elegance of nature to spaces with Shell-WP. Manufactured with high-quality materials, the Shell-WP Chair offers long-lasting comfort. A comfortable seating experience, durability, and stylish design...













# ARMCHAIR SHELL -P & TABLE IVY

















Armchair

Plastic

Shell-WP

Armchair

Shell-U

Painted

54

NEW







### CHAIR CAPRI & TABLE MOON Ø60



CHAIR GOZO & TABLE MOON-C







# BAR CHAIR SOZO & BAR TABLE MOON













ARMCHAIR FLASH-N & TABLE IV

# JNBED MARE & COFFEE TABLE JOKER

# ARMCHAIR | CHAIR ANTARES & TABLE ANTARES 80x120

# ARMCHAIR ANTARES











# ARMCHAIR FLASH-R & OSAKA 90x90





# NEW COLOUR

# ARMCHAIR ROYAL & OSAKA Ø110





# ARMCHAIR ROYAL & OSAKA Ø110



Sec.

# TABLE MAROON 100x180 cm

# TABLE MAROON & ARMCHAIR ROYAL





# NEW

TABLE MAROON & ARMCHAIR EVA-P

B 24 5

Maroon Table brings comfort with its large 100x180 cm table top and X-shaped leg design, which also offers to sit in corners. Made entirely of recyclable PP material, it is designed to accompany your crowded invitations outdoors.

Ju =

# TABLE MAROON & ARMCHAIR EVA-P



Large table top and X-shaped leg design.

# ARMCHAIR OCTA & TABLE MAROON





# ARMCHAIR OCTA





Inspired by the lofty trees of the forest, Silva... Designed to bring the peace and coolness of the forest to your living spaces, Silva Sofa Group offers minimalism in the most natural form of design. The comfortable sitting of Silva, which evokes the feeling of wood but also saves the trouble of wood, is supported by the cushion option, allowing you to spend a long time outsi