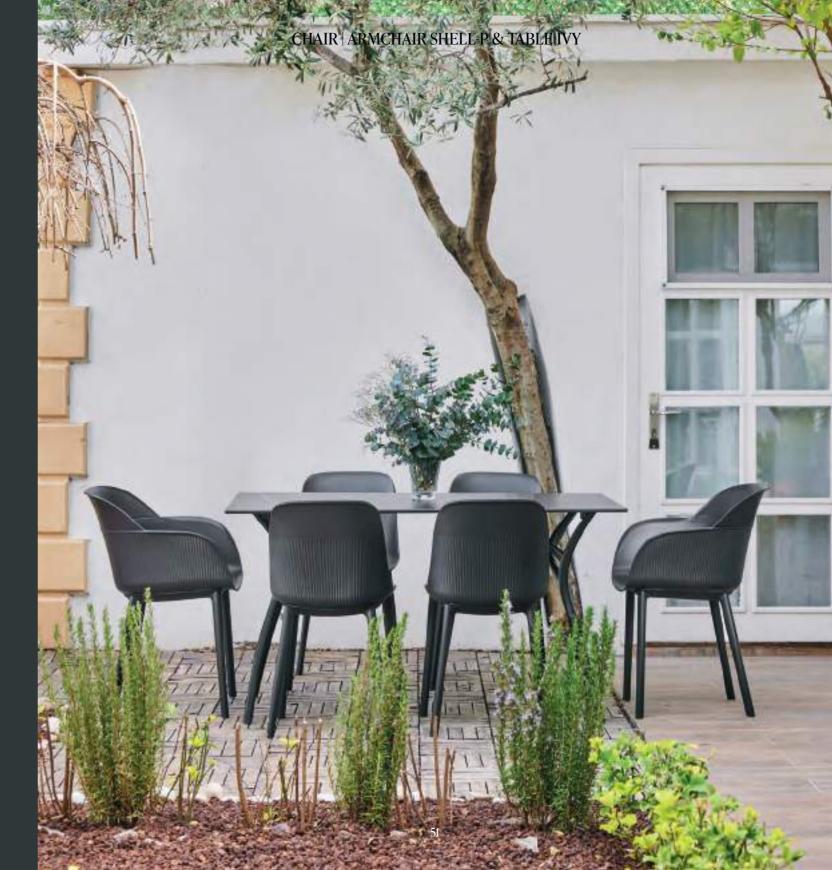

rld. So why not change the design itself?

Discussing the new era of design, in which the perception of luxury has changed, we suggest looking at it from all perspectives. We present you the Atra armchair with a brand new approach in which we consider honest production, accessible design, and sustainable material.



# NEW COLOUR











### ARMCHAIR ATRA

Chair & Armchair Collection

# SHELL



### ARMCHAIR SHELL-WP & MOON 80X80

### ARMCHAIR SHELL-WP

The shell-shaped back details, paired with its renewed wooden appearance legs, bring the elegance of nature to spaces with Shell-WP. Manufactured with high-quality materials, the Shell-WP Chair offers long-lasting comfort. A comfortable seating experience, durability, and stylish design...













# ARMCHAIR SHELL -P & TABLE IVY

















Armchair

Plastic

Shell-WP

Armchair

Shell-U

Painted

54

NEW







### CHAIR CAPRI & TABLE MOON Ø60



CHAIR GOZO & TABLE MOON-C







# BAR CHAIR SOZO & BAR TABLE MOON













ARMCHAIR FLASH-N & TABLE IV

# JNBED MARE & COFFEE TABLE JOKER

# ARMCHAIR | CHAIR ANTARES & TABLE ANTARES 80x120

# ARMCHAIR ANTARES











# ARMCHAIR FLASH-R & OSAKA 90x90





# NEW COLOUR

# ARMCHAIR ROYAL & OSAKA Ø110





# ARMCHAIR ROYAL & OSAKA Ø110



Sec.

# TABLE MAROON 100x180 cm

# TABLE MAROON & ARMCHAIR ROYAL





# NEW

TABLE MAROON & ARMCHAIR EVA-P

B 24 5

Maroon Table brings comfort with its large 100x180 cm table top and X-shaped leg design, which also offers to sit in corners. Made entirely of recyclable PP material, it is designed to accompany your crowded invitatio