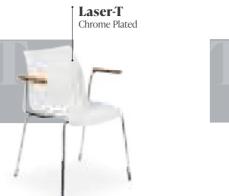

NEW

Chair & Armchair Collection

# LOUISE





# CHAIR LOUISE & COFFEE TABLE MOON











# & TABLE IVY

# NEW COLOUR

# CHAIR SPECTO & TABLE MOON-C





Chair & Bar Chair Collection

# EOS











# ABLE LAMAX-Y









# CHAIR EOS-P

The egg-shaped seating area, which forms the core of the Eos chair, combines two different colors in a flawless way. These two colors are combined uniquely with the injection system and offered with white legs. While each inner surface of the seating area with 11 different coating options ensures a perfect match for the white legs, Eos P brings classiness to places with the durability of polypropylene. BAR CHAIR EOS

























# ARMCHAIR LASER-T & LAMAX-T





# ARMCHAIR LASER-T & LAMAX-T

# CHAIR LASER-M & LAMAX-T





















Laser-X2

Laser-M







122

# **STACKABLE**

## Foldable, stackable, and easily movable.

Snap Table is function manifested in a product. It is foldable, stackable, and easily movable at the same time. So you can arrange your space in just a snap. It turns into a work desk in the office, a dining table in cafes and restaurants, and a table you can use in every room and for any purpose at home.



## DOUBLE FOLDABLE MECHANISM

















# TABLE IVY & ARMCHAIR | CHAIR NES







# Table & Table Base Collection



Bar Table Moon-C







# NEW COLOUR

The Moon table base has been produced with two separate mechanisms as foldable and fixed, and they have three different sizes as table and bar table. Offering both beauty and functionality at the same time, the durable closing mechan