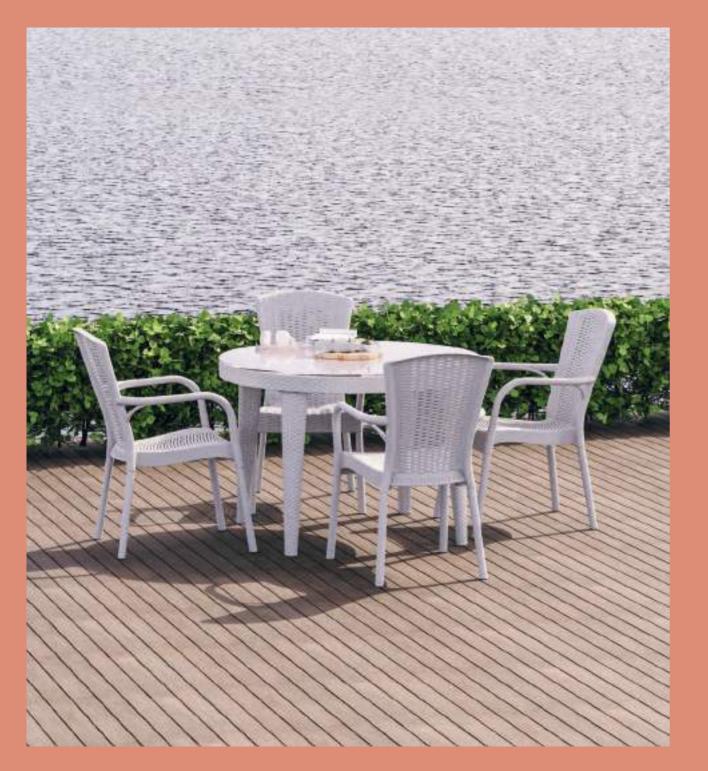

80X80

### ARMCHAIR SHELL-WP

The shell-shaped back details, paired with its renewed wooden appearance legs, bring the elegance of nature to spaces with Shell-WP. Manufactured with high-quality materials, the Shell-WP Chair offers long-lasting comfort. A comfortable seating experience, durability, and stylish design...













# ARMCHAIR SHELL -P & TABLE IVY

















Armchair

Plastic

Shell-WP

Armchair

Shell-U

Painted

54

NEW







### CHAIR CAPRI & TABLE MOON Ø60



CHAIR GOZO & TABLE MOON-C







# BAR CHAIR SOZO & BAR TABLE MOON













ARMCHAIR FLASH-N & TABLE IV

# JNBED MARE & COFFEE TABLE JOKER

# ARMCHAIR | CHAIR ANTARES & TABLE ANTARES 80x120

# ARMCHAIR ANTARES











# ARMCHAIR FLASH-R & OSAKA 90x90





# NEW COLOUR

# ARMCHAIR ROYAL & OSAKA Ø110





# ARMCHAIR ROYAL & OSAKA Ø110



Sec.

# TABLE MAROON 100x180 cm

# TABLE MAROON & ARMCHAIR ROYAL





# NEW

TABLE MAROON & ARMCHAIR EVA-P

B 24 5

Maroon Table brings comfort with its large 100x180 cm table top and X-shaped leg design, which also offers to sit in corners. Made entirely of recyclable PP material, it is designed to accompany your crowded invitations outdoors.

Ju =

# TABLE MAROON & ARMCHAIR EVA-P



Large table top and X-shaped leg design.

# ARMCHAIR OCTA & TABLE MAROON





# ARMCHAIR OCTA





Inspired by the lofty trees of the forest, Silva... Designed to bring the peace and coolness of the forest to your living spaces, Silva Sofa Group offers minimalism in the most natural form of design. The comfortable sitting of Silva, which evokes the feeling of wood but also