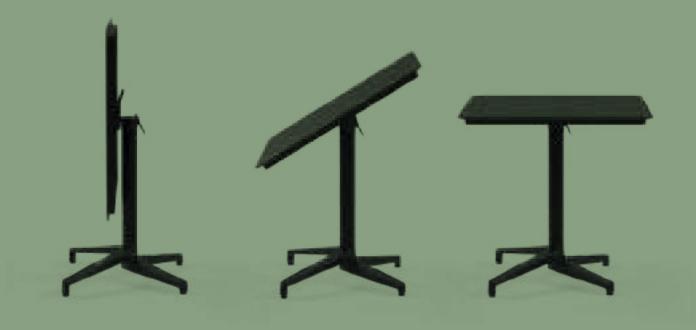

## Foldable, stackable, and easily movable.

Snap Table is function manifested in a product. It is foldable, stackable, and easily movable at the same time. So you can arrange your space in just a snap. It turns into a work desk in the office, a dining table in cafes and restaurants, and a table you can use in every room and for any purpose at home.

## DOUBLE FOLDABLE MECHANISM

# NEW COLOUR

The Moon table base has been produced with two separate mechanisms as foldable and fixed, and they have three different sizes as table and bar table. Offering both beauty and functionality at the same time, the durable closing mechanism of the foldable leg unlocks the adventures of the eternally stackable atmosphere.