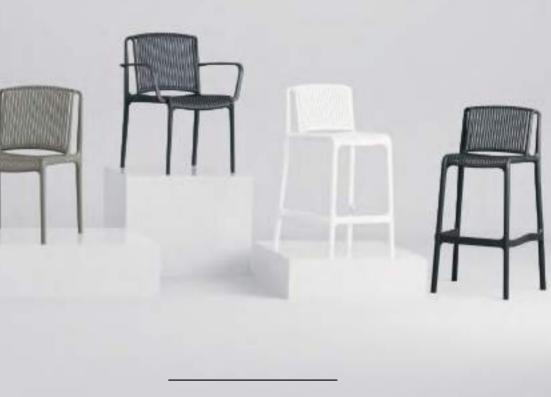

### CHAIR DUO

Designed for Tilia's 60th anniversary, Duo's simplicity, dynamism, and versatility show the brand's new facade entering the new decade of history.

It is a multi-piece interchangeable product with tone-ontone natural colors made of sustainable glass-reinforced PP material that is 100% recyclable.

### BAR CHAIR DUO

NEW

Bar Chair Collection

DUO