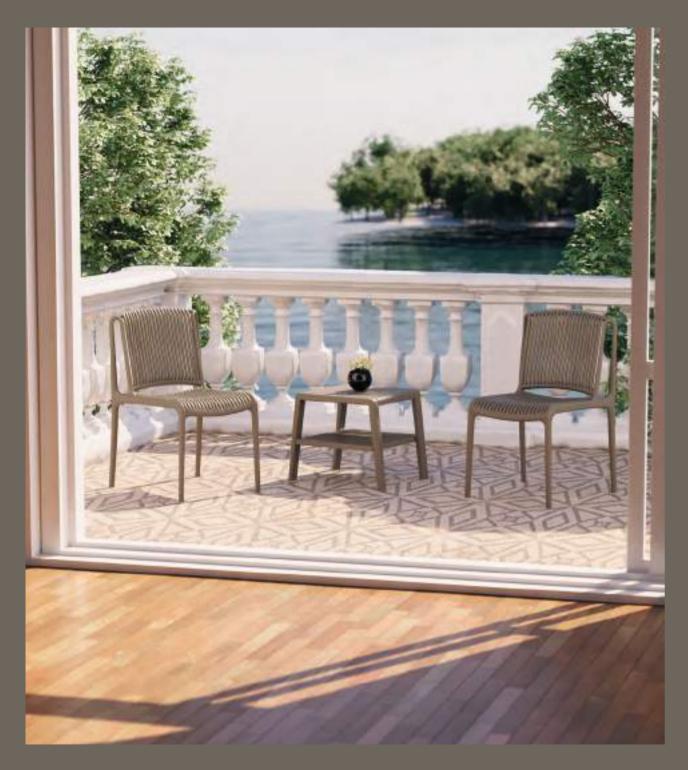

### ARMCHAIR EVA-N

Eva armchair is a design that offers the feeling of strength and elegance together. It provides wide range of options for indoor and outdoor use. It is a breathing design with carefully placed stripes and vast negative space. Combinations of glass-reinforced PP plastic seating units with various metal, plastic, and wooden leg options are available.