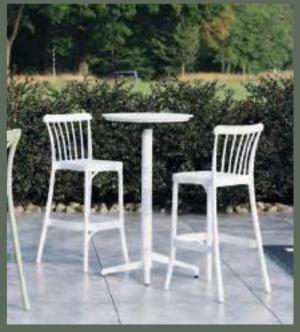

# NEW COLOUR

The Moon table base has been produced with two separate mechanisms as foldable and fixed, and they have three different sizes as table and bar table. Offering both beauty and functionality at the same time, the durable closing mechanism of the foldable leg unlocks the adventures of the eternally stackable atmosphere.