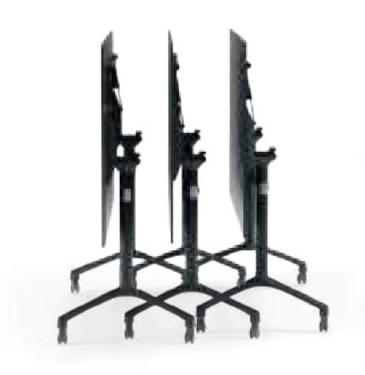

## Foldable, stackable, and easily movable.

Snap Table is function manifested in a product. It is foldable, stackable, and easily movable at the same time. So you can arrange your space in just a snap. It turns into a work desk in the office, a dining table in cafes and restaurants, and a table you can use in every room and for any purpose at home.

## DOUBLE FOLDABLE MECHANISM