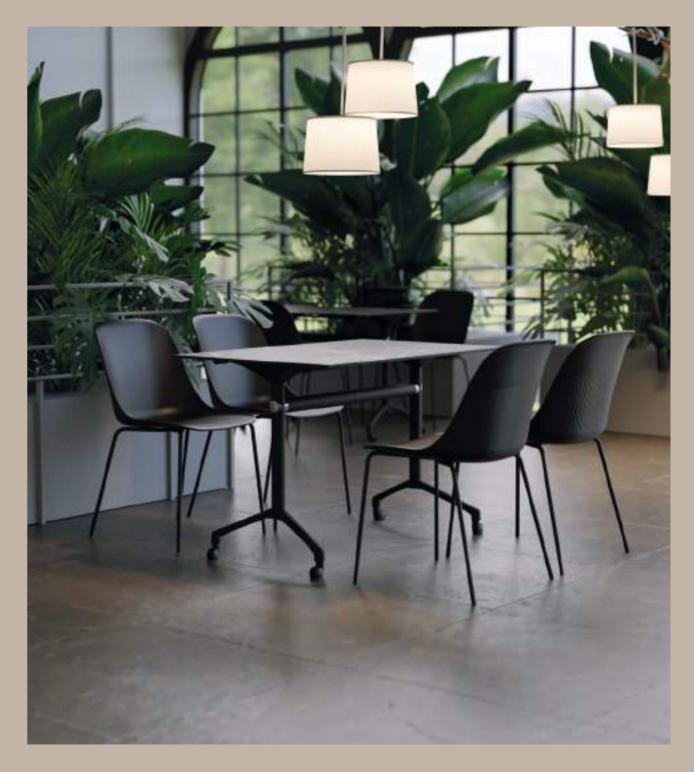

## Foldable, stackable, and easily movable.

Snap Table is function manifested in a product. It is foldable, stackable, and easily movable at the same time. So you can arrange your space in just a snap. It turns into a work desk in the office, a dining table in cafes and restaurants, and a table you can use in every room and for any purpose at home.

## DOUBLE FOLDABLE MECHANISM

# TABLE IVY & ARMCHAIR | CHAIR NES