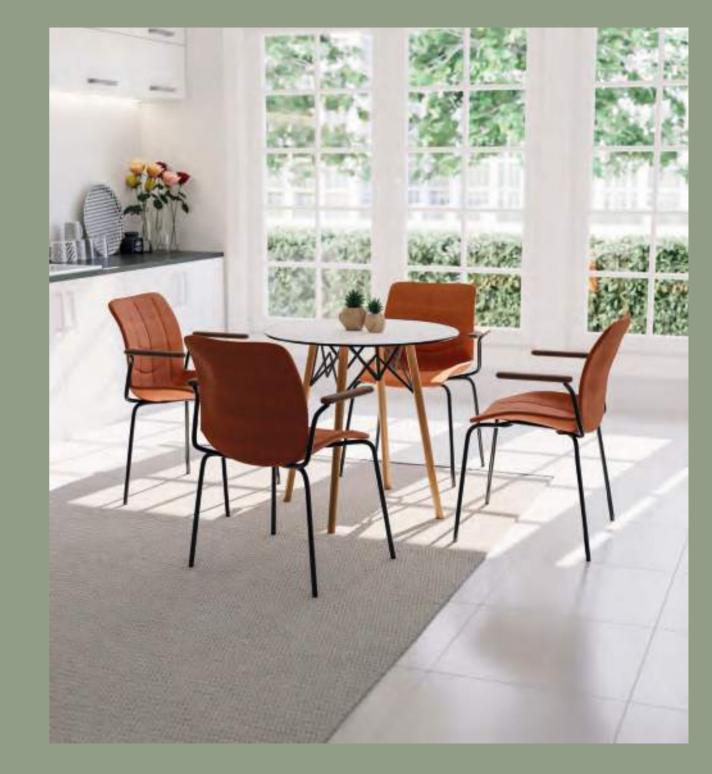

and 1 coffee table.





LOUNGE SET S







88

LOUNGE SET SILVA













NEW

Chair & Armchair Collection

# LOUISE





# CHAIR LOUISE & COFFEE TABLE MOON











# & TABLE IVY

# NEW COLOUR

# CHAIR SPECTO & TABLE MOON-C





Chair & Bar Chair Collection

# EOS











# ABLE LAMAX-Y









# CHAIR EOS-P

The egg-shaped seating area, which forms the core of the Eos chair, combines two different colors in a flawless way. These two colors are combined uniquely with the injection system and offered with white legs. While each inner surface of the seating area with 11 different coating options ensures a perfect match for the white legs, Eos P brings classiness to places with the durability of polypropylene. BAR CHAIR EOS

























# ARMCHAIR LASER-T & LAMAX-T





# ARMCHAIR LASER-T & LAMAX-T

# CHAIR LASER-M & LAMAX-T





















Laser-X2

Laser-M







122

# **STACKABLE**

## Foldable, stackable, and easily movable.

Snap Table is function manifested in a product. It is foldable, stackable, and easily movable at the same time. So you can arrange your space in just a snap. It turns into a work desk in the office, a dining table in cafes and restaurants, and a table you can use in every room and for any purpose at home.



## DOUBLE FOLDABLE MECHANISM

















# TABLE IVY & ARMCHAIR | CHAIR NES







# Table & Table Base Collection



Bar Table Moon-C







# NEW COLOUR

The Moon table base has been produced with two separate mechanisms as foldable and fixed, and they have three different sizes as table and bar table. Offering