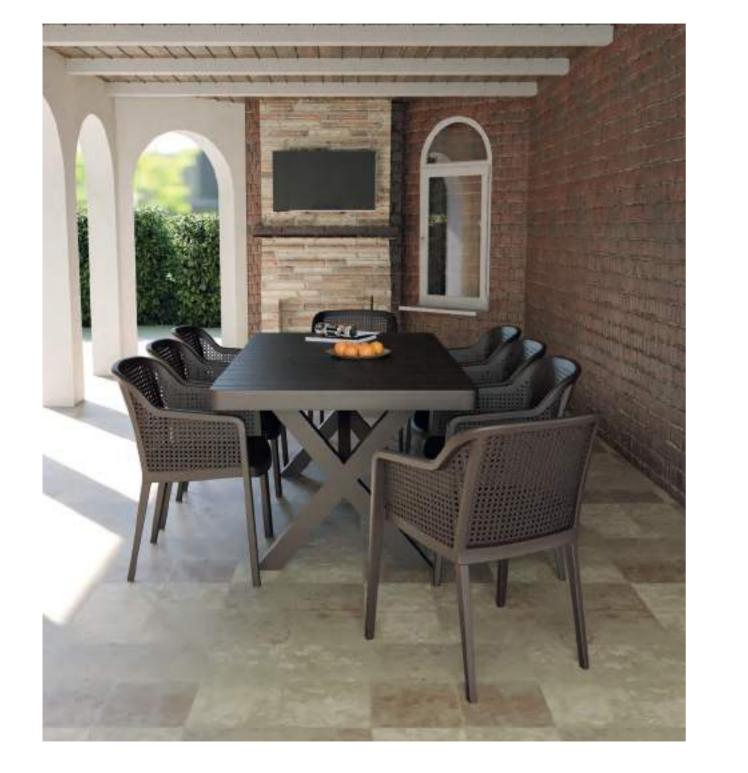

# ARMCHAIR OCTA

Inspired by the lofty trees of the forest, Silva... Designed to bring the peace and coolness of the forest to your living spaces, Silva Sofa Group offers minimalism in the most natural form of design. The comfortable sitting of Silva, which evokes the feeling of wood but also saves the trouble of wood, is supported by the cushion option, allowing you to spend a long time outside. The sofa group, which is offered in 3 different colors, consists of 4 pieces, 3 sitting units and 1 coffee table.

LOUNGE SET S

88

LOUNGE SET SILVA

NEW

Chair & Armchair Collection