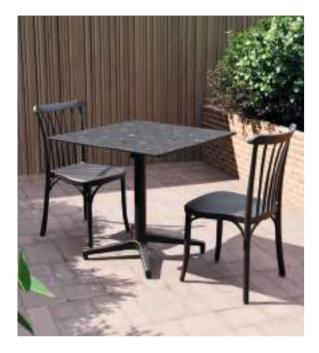

from all perspectives. We present you the Atra armchair with a brand new approach in which we consider honest production, accessible design, and sustainable material.



# NEW COLOUR











### ARMCHAIR ATRA

Chair & Armchair Collection

# SHELL



### ARMCHAIR SHELL-WP & MOON 80X80

### ARMCHAIR SHELL-WP

The shell-shaped back details, paired with its renewed wooden appearance legs, bring the elegance of nature to spaces with Shell-WP. Manufactured with high-quality materials, the Shell-WP Chair offers long-lasting comfort. A comfortable seating experience, durability, and stylish design...













# ARMCHAIR SHELL -P & TABLE IVY

















Armchair

Plastic

Shell-WP

Armchair

Shell-U

Painted

54

NEW







### CHAIR CAPRI & TABLE MOON Ø60



CHAIR GOZO & TABLE MOON-C







# BAR CHAIR SOZO & BAR TABLE MOON













ARMCHAIR FLASH-N & TABLE IV

# JNBED MARE & COFFEE TABLE JOKER

# ARMCHAIR | CHAIR ANTARES & TABLE ANTARES 80x120

# ARMCHAIR ANTARES











# ARMCHAIR FLASH-R & OSAKA 90x90





# NEW COLOUR

# ARMCHAIR ROYAL & OSAKA Ø110





# ARMCHAIR ROYAL & OSAKA Ø110



Sec.

# TABLE MAROON 100x180 cm

# TABLE MAROON & ARMCHAIR ROYAL





# NEW

TABLE MAROON & ARMCHAIR EVA-P

B 24 5

Maroon Table brings comfort with its large 100x180 cm table top and X-shaped leg design, which also offers to sit in corners. Made entirely of recyclable PP material, it is designed to accompany your crowded invitations outdoors.

Ju =

# TABLE MAROON & ARMCHAIR EVA-P



Large table top and X-shaped leg design.

# ARMCHAIR OCTA & TABLE MAROON





# ARMCHAIR OCTA