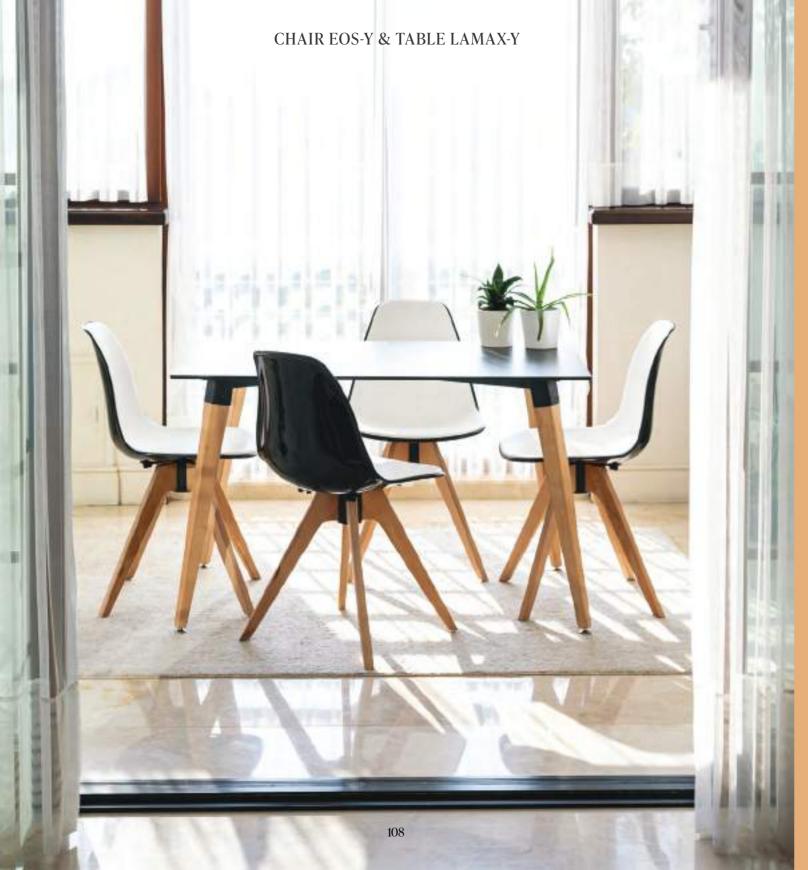

# EOS

# ABLE LAMAX-Y

# CHAIR EOS-P

The egg-shaped seating area, which forms the core of the Eos chair, combines two different colors in a flawless way. These two colors are combined uniquely with the injection system and offered with white legs. While each inner surface of the seating area with 11 different coating options ensures a perfect match for the white legs, Eos P brings classiness to places with the durability of polypropylene. BAR CHAIR EOS