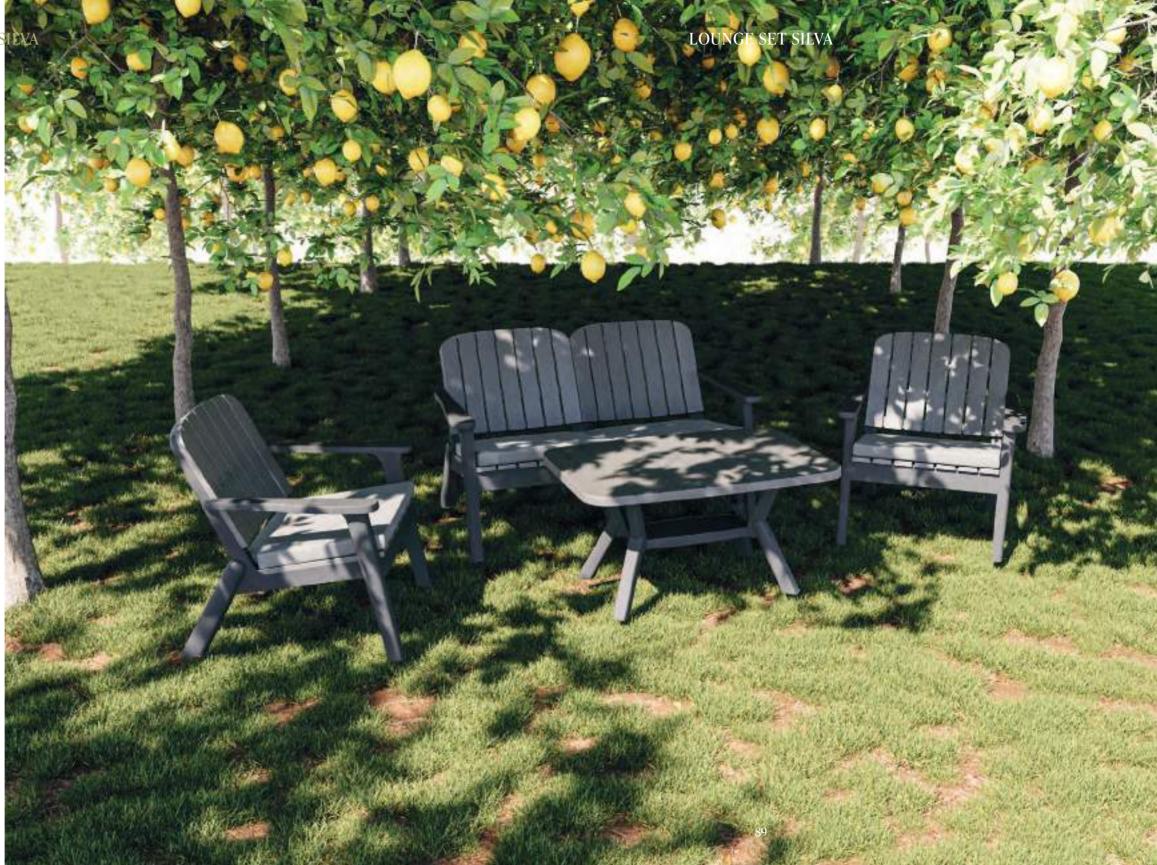

# ARMCHAIR OCTA

Inspired by the lofty trees of the forest, Silva... Designed to bring the peace and coolness of the forest to your living spaces, Silva Sofa Group offers minimalism in the most natural form of design. The comfortable sitting of Silva, which evokes the feeling of wood but also saves the trouble of wood, is supported by the cushion option, allowing you to spend a long time outside. The sofa group, which is offered in 3 different colors, consists of 4 pieces, 3 sitting units and 1 coffee table.

LOUNGE SET S

88

LOUNGE SET SILVA

NEW

Chair & Armchair Collection