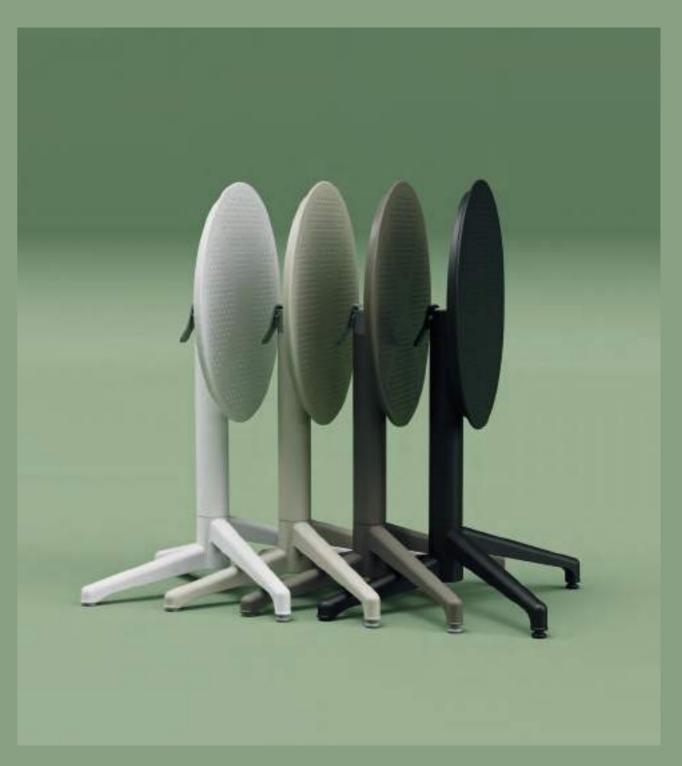

## Foldable, stackable, and easily movable.

Snap Table is function manifested in a product. It is foldable, stackable, and easily movable at the same time. So you can arrange your space in just a snap. It turns into a work desk in the office, a dining table in cafes and restaurants, and a table you can use in every room and for any purpose at home.

## DOUBLE FOLDABLE MECHANISM