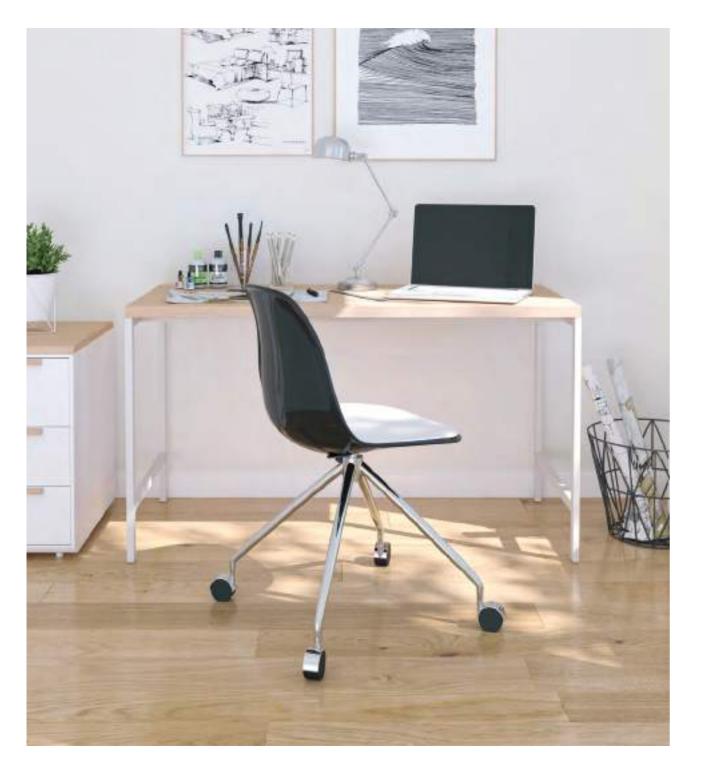

ARMCHAIR OCTA





Inspired by the lofty trees of the forest, Silva... Designed to bring the peace and coolness of the forest to your living spaces, Silva Sofa Group offers minimalism in the most natural form of design. The comfortable sitting of Silva, which evokes the feeling of wood but also saves the trouble of wood, is supported by the cushion option, allowing you to spend a long time outside. The sofa group, which is offered in 3 different colors, consists of 4 pieces, 3 sitting units and 1 coffee table.





LOUNGE SET S







88

LOUNGE SET SILVA













NEW

Chair & Armchair Collection

# LOUISE





# CHAIR LOUISE & COFFEE TABLE MOON











# & TABLE IVY

# NEW COLOUR

# CHAIR SPECTO & TABLE MOON-C





Chair & Bar Chair Collection

# EOS











# ABLE LAMAX-Y









# CHAIR EOS-P

The egg-shaped seating area, which forms the core of the Eos chair, combines two different colors in a flawless way. These two colors are combined uniquely with the injection system and offered with white legs. While each inner surface of the seating area with 11 different coating options ensures a perfect match for the white legs, Eos P brings classiness to places with the durability of polypropylene. BAR CHAIR EOS

























# ARMCHAIR LASER-T & LAMAX-T





# ARMCHAIR LASER-T & LAMAX-T

# CHAIR LASER-M & LAMAX-T





















Laser-X2

Laser-M







122

# **STACKABLE**

## Foldable, stackable, and easily movable.

Snap Table is function manifested in a product. It is foldable, stackable, and easily movable at the same time. So you can arrange yo