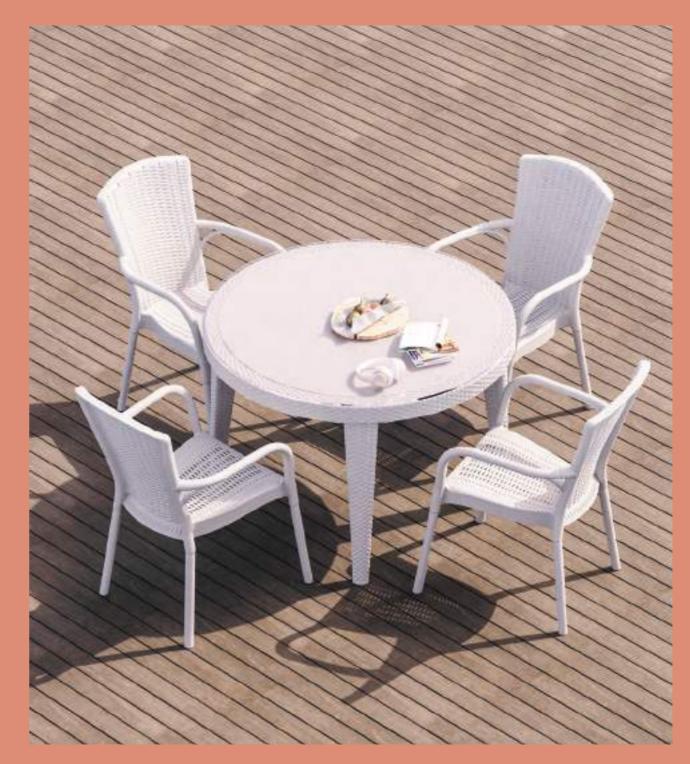

0X80

### ARMCHAIR SHELL-WP

The shell-shaped back details, paired with its renewed wooden appearance legs, bring the elegance of nature to spaces with Shell-WP. Manufactured with high-quality materials, the Shell-WP Chair offers long-lasting comfort. A comfortable seating experience, durability, and stylish design...













# ARMCHAIR SHELL -P & TABLE IVY

















Armchair

Plastic

Shell-WP

Armchair

Shell-U

Painted

54

NEW







### CHAIR CAPRI & TABLE MOON Ø60



CHAIR GOZO & TABLE MOON-C







# BAR CHAIR SOZO & BAR TABLE MOON













ARMCHAIR FLASH-N & TABLE IV

# JNBED MARE & COFFEE TABLE JOKER

# ARMCHAIR | CHAIR ANTARES & TABLE ANTARES 80x120

# ARMCHAIR ANTARES











# ARMCHAIR FLASH-R & OSAKA 90x90





# NEW COLOUR

# ARMCHAIR ROYAL & OSAKA Ø110





# ARMCHAIR ROYAL & OSAKA Ø110



Sec.

# TABLE MAROON 100x180 cm

# TABLE MAROON & ARMCHAIR ROYAL





# NEW

TABLE MAROON & ARMCHAIR EVA-P

B 24 5

Maroon Table brings comfort with its large 100x180 cm table top and X-shaped leg design, which also offers to sit in corners. Made entirely of recyclable PP material, it is designed to accompany your crowded invitations outdoors.

Ju =

# TABLE MAROON & ARMCHAIR EVA-P



Large table top and X-shaped leg design.

# ARMCHAIR OCTA & TABLE MAROON





# ARMCHAIR OCTA





Inspired by the lofty trees of the forest, Silva... Designed to bring the peace and coolness of the forest to your living spaces, Silva Sofa Group offers minimalism in the most natural form of design. The comfortable sitting of Silva, which evokes the feeling of wood but also s