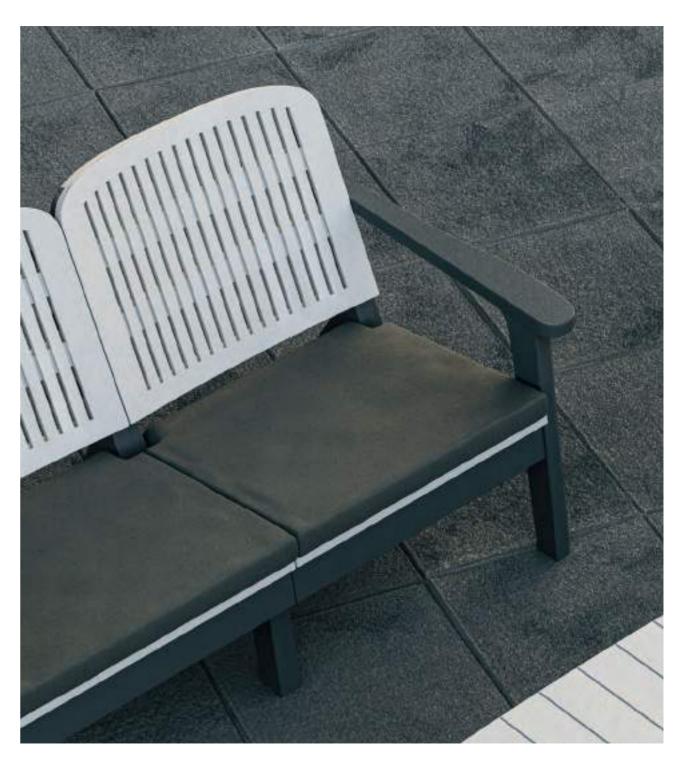

# ARMCHAIR OCTA

Inspired by the lofty trees of the forest, Silva... Designed to bring the peace and coolness of the forest to your living spaces, Silva Sofa Group offers minimalism in the most natural form of design. The comfortable sitting of Silva, which evokes the feeling of wood but also saves the trouble of wood, is supported by the cushion option, allowing you to spend a long time outside. The sofa group, which is offered in 3 different colors, consists of 4 pieces, 3 sitting units and 1 coffee table.

LOUNGE SET S

88

LOUNGE SET SILVA

NEW

Chair & Armchair Collection