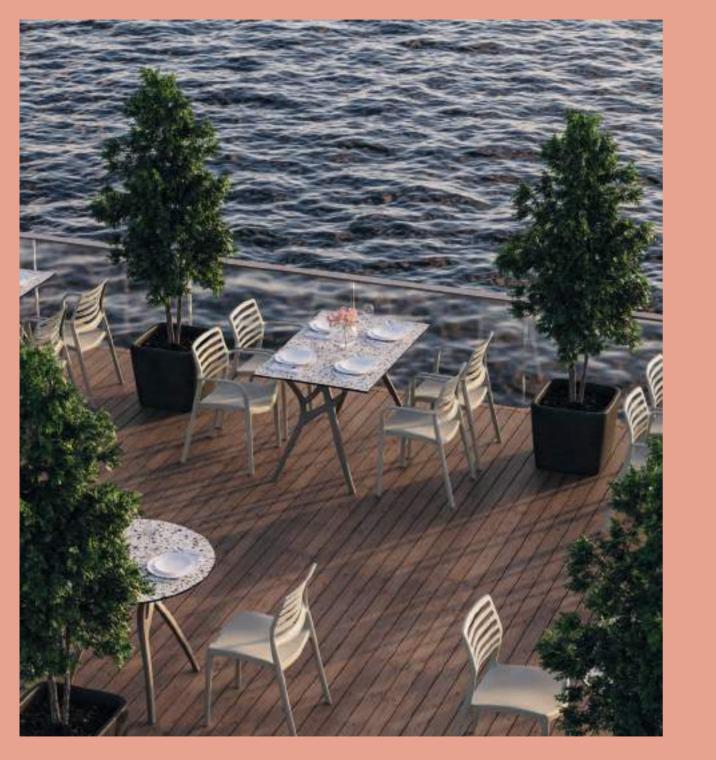

ns outdoors.

Ju =

# TABLE MAROON & ARMCHAIR EVA-P



Large table top and X-shaped leg design.

# ARMCHAIR OCTA & TABLE MAROON





# ARMCHAIR OCTA





Inspired by the lofty trees of the forest, Silva... Designed to bring the peace and coolness of the forest to your living spaces, Silva Sofa Group offers minimalism in the most natural form of design. The comfortable sitting of Silva, which evokes the feeling of wood but also saves the trouble of wood, is supported by the cushion option, allowing you to spend a long time outside. The sofa group, which is offered in 3 different colors, consists of 4 pieces, 3 sitting units and 1 coffee table.





LOUNGE SET S







88

LOUNGE SET SILVA













NEW

Chair & Armchair Collection

# LOUISE





# CHAIR LOUISE & COFFEE TABLE MOON











# & TABLE IVY

# NEW COLOUR

# CHAIR SPECTO & TABLE MOON-C





Chair & Bar Chair Collection

# EOS











# ABLE LAMAX-Y









# CHAIR EOS-P

The egg-shaped seating area, which forms the core of the Eos chair, combines two different colors in a flawless way. These two colors are combined uniquely with the injection system and offered with white legs. While each inner surface of the seating area with 11 different coating options ensures a perfect match for the white legs, Eos P brings classiness to places with the durability of polypropylene. BAR CHAIR EOS

























# ARMCHAIR LASER-T & LAMAX-T





# ARMCHAIR LASER-T & LAMAX-T

# CHAIR LASER-M & LAMAX-T





















Laser-X2

Laser-M







122

# **STACKABLE**

## Foldable, stackable, and easily movable.