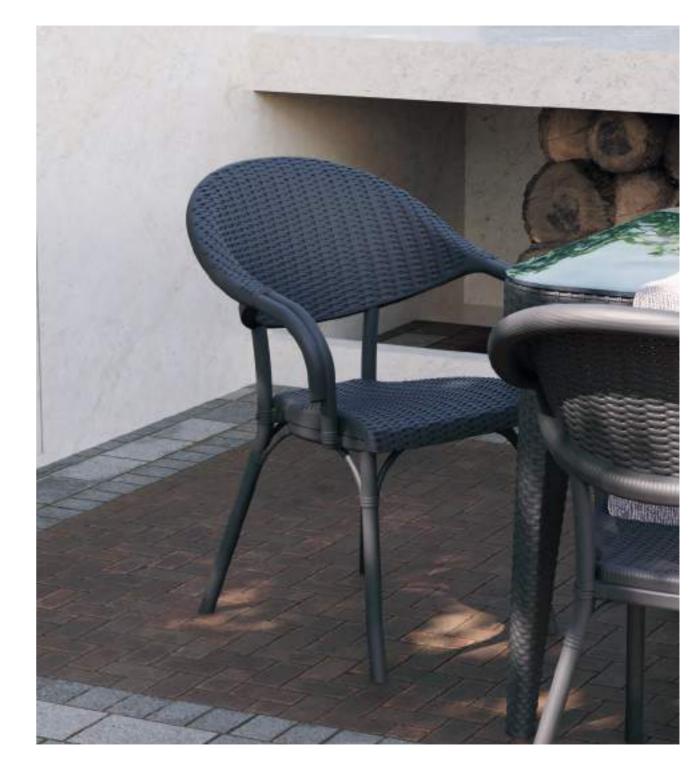

hair with a brand new approach in which we consider honest production, accessible design, and sustainable material.



# NEW COLOUR











### ARMCHAIR ATRA

Chair & Armchair Collection

# SHELL



### ARMCHAIR SHELL-WP & MOON 80X80

### ARMCHAIR SHELL-WP

The shell-shaped back details, paired with its renewed wooden appearance legs, bring the elegance of nature to spaces with Shell-WP. Manufactured with high-quality materials, the Shell-WP Chair offers long-lasting comfort. A comfortable seating experience, durability, and stylish design...













# ARMCHAIR SHELL -P & TABLE IVY

















Armchair

Plastic

Shell-WP

Armchair

Shell-U

Painted

54

NEW







### CHAIR CAPRI & TABLE MOON Ø60



CHAIR GOZO & TABLE MOON-C







# BAR CHAIR SOZO & BAR TABLE MOON













ARMCHAIR FLASH-N & TABLE IV

# JNBED MARE & COFFEE TABLE JOKER

# ARMCHAIR | CHAIR ANTARES & TABLE ANTARES 80x120

# ARMCHAIR ANTARES











# ARMCHAIR FLASH-R & OSAKA 90x90





# NEW COLOUR

# ARMCHAIR ROYAL & OSAKA Ø110





# ARMCHAIR ROYAL & OSAKA Ø110



Sec.

# TABLE MAROON 100x180 cm

# TABLE MAROON & ARMCHAIR ROYAL





# NEW

TABLE MAROON & ARMCHAIR EVA-P

B 24 5

Maroon Table brings comfort with its large 100x180 cm table top and X-shaped leg design, which also offers to sit in corners. Made entirely of recyclable PP material, it is designed to accompany your crowded invitations outdoors.

Ju =

# TABLE MAROON & ARMCHAIR EVA-P



Large table top and X-shaped leg design.

# ARMCHAIR OCTA & TABLE MAROON





# ARMCHAIR OCTA





Inspired by the lofty trees of the forest, Sil