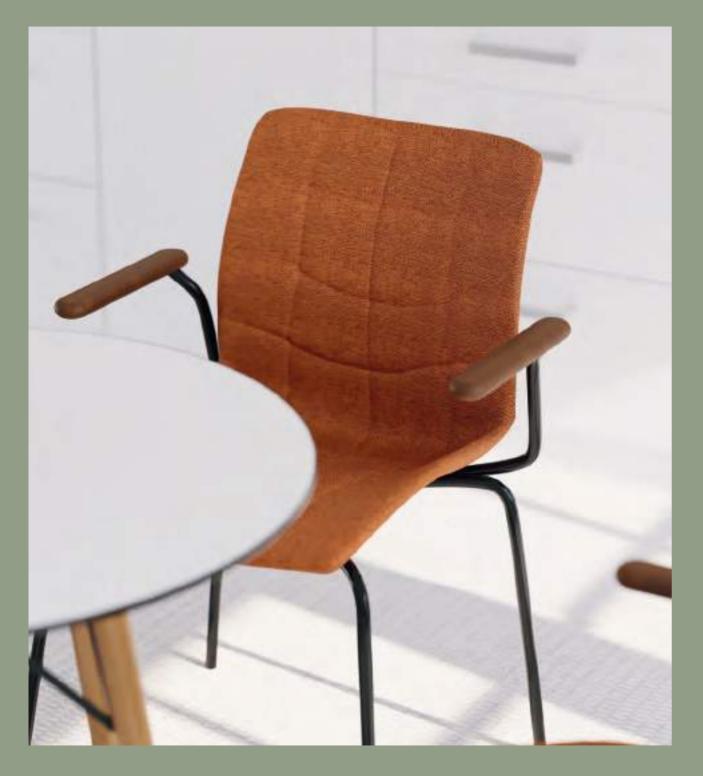

s and 1 coffee table.





LOUNGE SET S







88

LOUNGE SET SILVA













NEW

Chair & Armchair Collection

# LOUISE





# CHAIR LOUISE & COFFEE TABLE MOON











# & TABLE IVY

# NEW COLOUR

# CHAIR SPECTO & TABLE MOON-C





Chair & Bar Chair Collection

# EOS











# ABLE LAMAX-Y









# CHAIR EOS-P

The egg-shaped seating area, which forms the core of the Eos chair, combines two different colors in a flawless way. These two colors are combined uniquely with the injection system and offered with white legs. While each inner surface of the seating area with 11 different coating options ensures a perfect match for the white legs, Eos P brings classiness to places with the durability of polypropylene. BAR CHAIR EOS

























# ARMCHAIR LASER-T & LAMAX-T





# ARMCHAIR LASER-T & LAMAX-T

# CHAIR LASER-M & LAMAX-T





















Laser-X2

Laser-M







122

# **STACKABLE**

## Foldable, stackable, and easily movable.

Snap Table is function manifested in a product. It is foldable, stackable, and easily movable at the same time. So you can arrange your space in just a snap. It turns into a work desk in the office, a dining table in cafes and restaurants, and a table you can use in every room and for any purpose at home.



## DOUBLE FOLDABLE MECHANISM

















# TABLE IVY & ARMCHAIR | CHAIR NES







# Table & Table Base Collection



Bar Table Moon-C







# NEW COLOUR

The Moon table base has been produced with two separate mechanisms as foldable and fixed, and they have three different sizes as table and bar table. Offeri