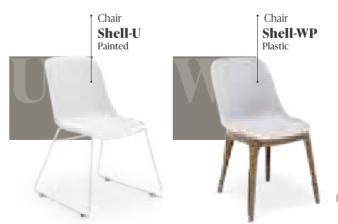

### ARMCHAIR SHELL-WP

The shell-shaped back details, paired with its renewed wooden appearance legs, bring the elegance of nature to spaces with Shell-WP. Manufactured with high-quality materials, the Shell-WP Chair offers long-lasting comfort. A comfortable seating experience, durability, and stylish design...

# ARMCHAIR SHELL -P & TABLE IVY

Armchair

Plastic

Shell-WP

Armchair

Shell-U

Painted

54