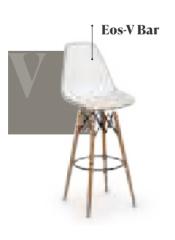

# CHAIR EOS-P

The egg-shaped seating area, which forms the core of the Eos chair, combines two different colors in a flawless way. These two colors are combined uniquely with the injection system and offered with white legs. While each inner surface of the seating area with 11 different coating options ensures a perfect match for the white legs, Eos P brings classiness to places with the durability of polypropylene. BAR CHAIR EOS