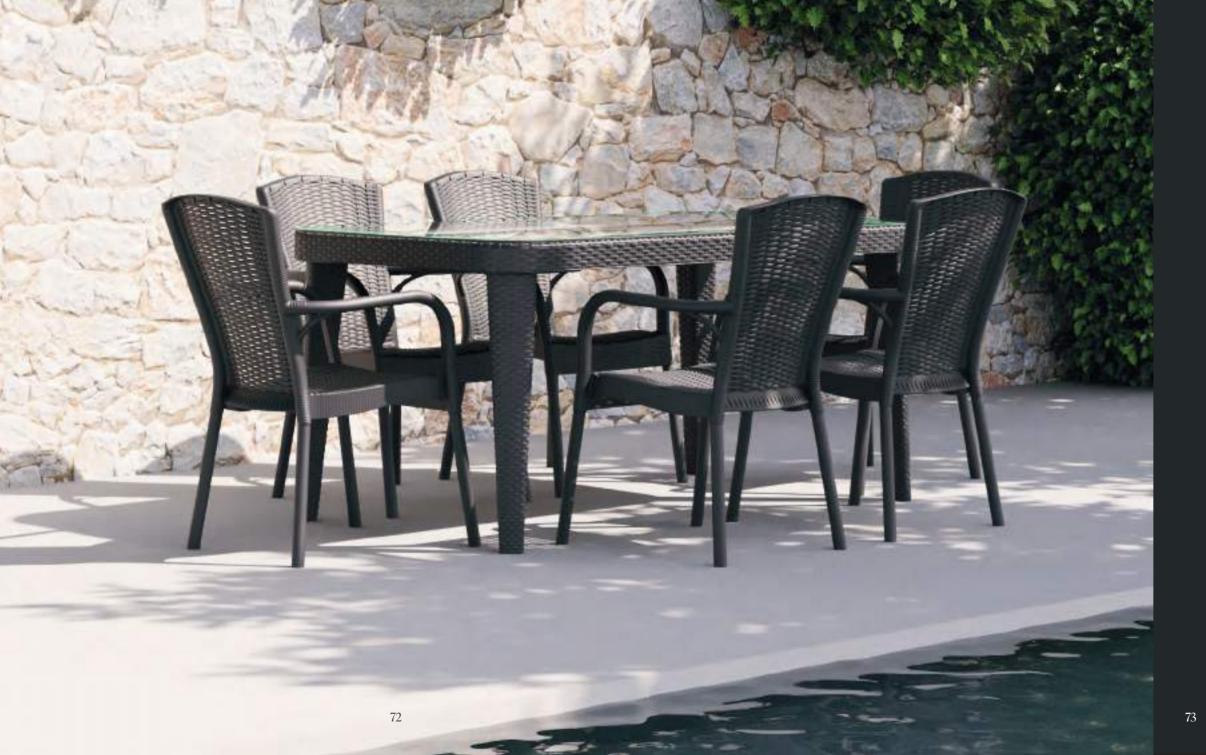

### ARMCHAIR ATRA

Chair & Armchair Collection

# SHELL



### ARMCHAIR SHELL-WP & MOON 80X80

### ARMCHAIR SHELL-WP

The shell-shaped back details, paired with its renewed wooden appearance legs, bring the elegance of nature to spaces with Shell-WP. Manufactured with high-quality materials, the Shell-WP Chair offers long-lasting comfort. A comfortable seating experience, durability, and stylish design...













# ARMCHAIR SHELL -P & TABLE IVY

















Armchair

Plastic

Shell-WP

Armchair

Shell-U

Painted

54

NEW







### CHAIR CAPRI & TABLE MOON Ø60



CHAIR GOZO & TABLE MOON-C







# BAR CHAIR SOZO & BAR TABLE MOON













ARMCHAIR FLASH-N & TABLE IV

# JNBED MARE & COFFEE TABLE JOKER

# ARMCHAIR | CHAIR ANTARES & TABLE ANTARES 80x120

# ARMCHAIR ANTARES











# ARMCHAIR FLASH-R & OSAKA 90x90





# NEW COLOUR

# ARMCHAIR ROYAL & OSAKA Ø110





# ARMCHAIR ROYAL & OSAKA Ø110



Sec.

# TABLE MAROON 100x180 cm

# TABLE MAROON & ARMCHAIR ROYAL





# NEW

TABLE MAROON & ARMCHAIR EVA-P

B 24 5

Maroon Table brings comfort with its large 100x180 cm table top and X-shaped leg design, which also offers to sit in corners. Made entirely of recyclable PP material, it is designed to accompany your crowded invitations outdoors.

Ju =

# TABLE MAROON & ARMCHAIR EVA-P



Large table top and X-shaped leg design.

# ARMCHAIR OCTA & TABLE MAROON





# ARMCHAIR OCTA





Inspired by the lofty trees of the forest, Silva... Designed to bring the peace and coolness of the forest to your living spaces, Silva Sofa Group offers minimalism in the most natural fo