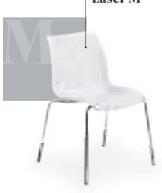

ir Collection

# LOUISE





# CHAIR LOUISE & COFFEE TABLE MOON











# & TABLE IVY

# NEW COLOUR

# CHAIR SPECTO & TABLE MOON-C





Chair & Bar Chair Collection

# EOS











# ABLE LAMAX-Y









# CHAIR EOS-P

The egg-shaped seating area, which forms the core of the Eos chair, combines two different colors in a flawless way. These two colors are combined uniquely with the injection system and offered with white legs. While each inner surface of the seating area with 11 different coating options ensures a perfect match for the white legs, Eos P brings classiness to places with the durability of polypropylene. BAR CHAIR EOS

























# ARMCHAIR LASER-T & LAMAX-T





# ARMCHAIR LASER-T & LAMAX-T

# CHAIR LASER-M & LAMAX-T





















Laser-X2

Laser-M







122

# **STACKABLE**

## Foldable, stackable, and easily movable.

Snap Table is function manifested in a product. It is foldable, stackable, and easily movable at the same time. So you can arrange your space in just a snap. It turns into a work desk in the office, a dining table in cafes and restaurants, and a table you can use in every room and for any purpose at home.



## DOUBLE FOLDABLE MECHANISM

















# TABLE IVY & ARMCHAIR | CHAIR NES







# Table & Table Base Collection



Bar Table Moon-C







# NEW COLOUR

The Moon table base has been produced with two separate mechanisms as foldable and fixed, and they have three different sizes as table and bar table. Offering both beauty and functionality at the same time, the durable closing mechanism of the foldable leg