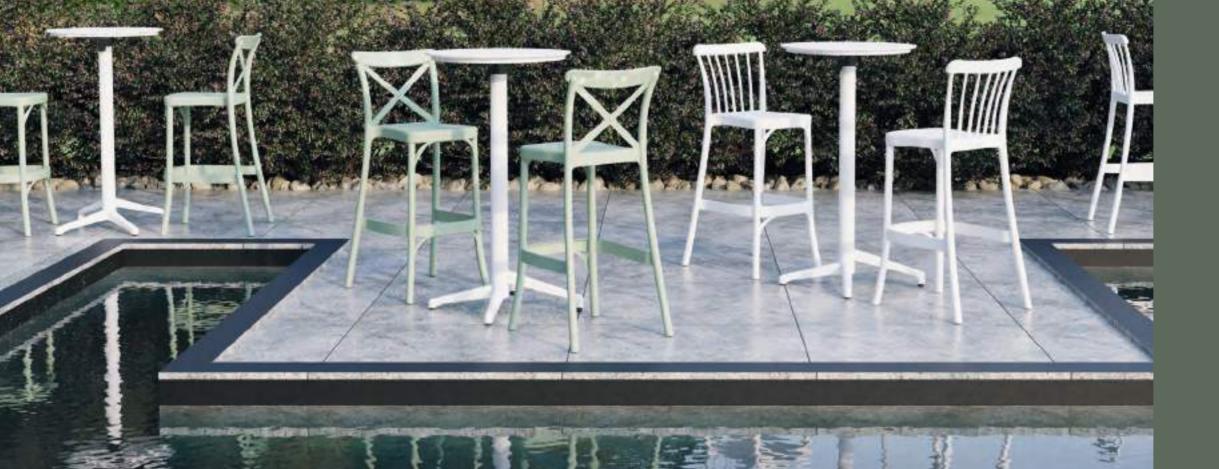

# NEW COLOUR

The Moon table base has been produced with two separate mechanisms as foldable and fixed, and they have three different sizes as table and bar table. Offering both beauty and functionality at the same time, the durable closing mechanism of the foldable leg unlocks the adventures of the eternally stackable atmosphere.