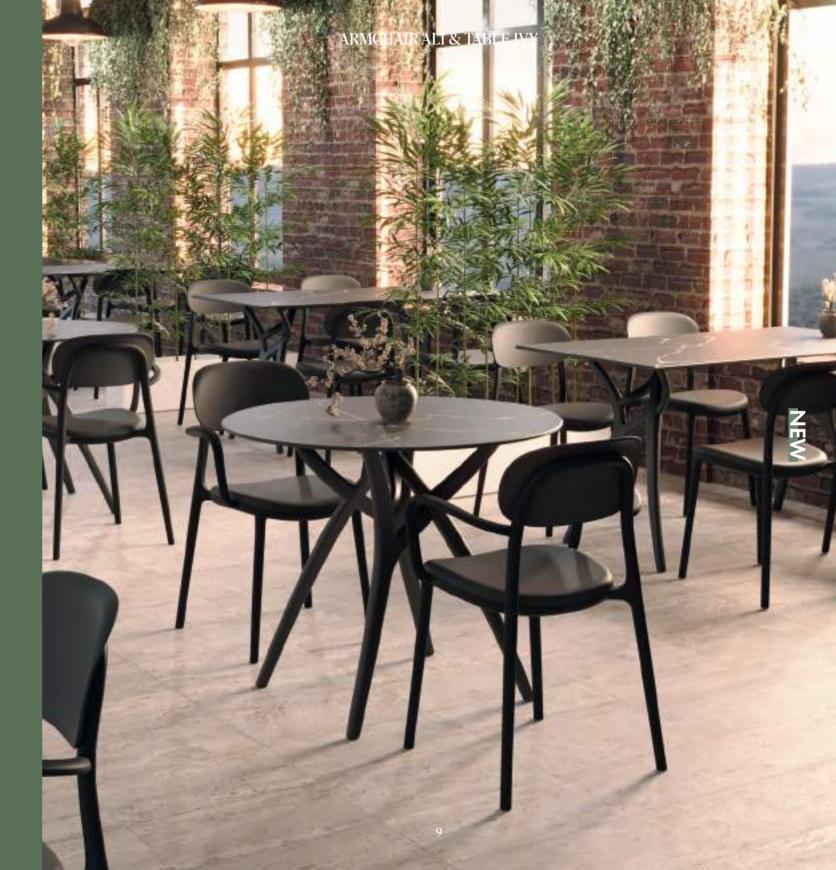

### **ARMCHAIR ALI**

Designed for Tilia's 60th anniversary, Ali's simplicity, dynamism, and versatility show the brand's new facade entering the new decade of history.

It is a multi-piece interchangeable product with tone-on-tone natural colors made of sustainable glass-reinforced PP material that is 100% recyclable.

CHAIR ALI & TABLE IVY