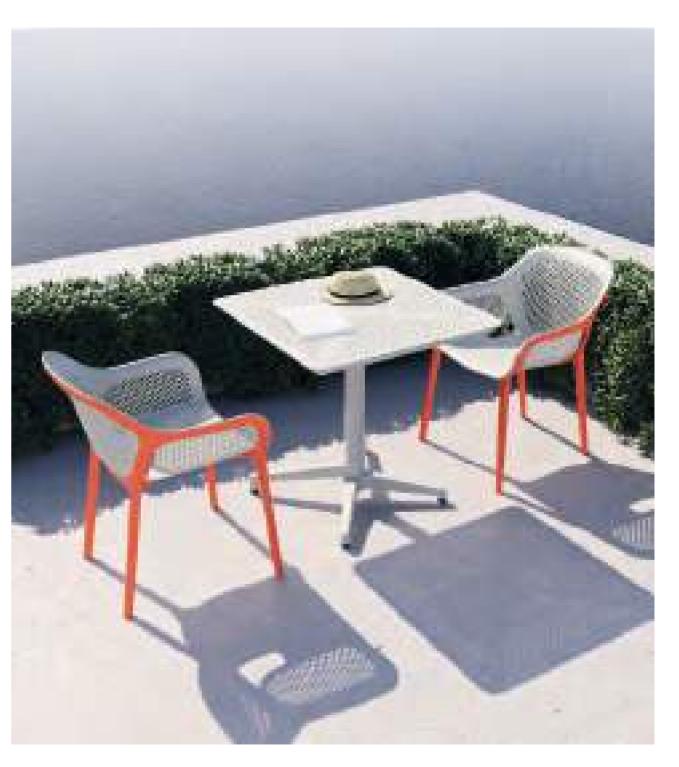

MOON Ø60

-

# ARMCHAIR EVA-N KNITTED & TABLE LAMAX V2





# ARMCHAIR EVA-N KNITTED & TABLE LAMAX V2

12

BAR CHAIR NES



Chair & Armchair & Bar Chair Collection

NES



An elegant expression of strong materials, NES is a unique experience where a design approach with high aesthetic standards meets maximum comfort.

28





NEW COLOUR

# CHAIR NES & COFFEE TABLE JOKER





# CHAIR NES & COFFEE TABLE JOKER







We know that the perspective on design has changed around the world. So why not change the design itself?

Discussing the new era of design, in which the perception of luxury has changed, we suggest looking at it from all perspectives. We present you the Atra armchair with a brand new approach in which we consider honest production, accessible design, and sustainable material.



# NEW COLOUR











### ARMCHAIR ATRA

Chair & Armchair Collection

# SHELL



### ARMCHAIR SHELL-WP & MOON 80X80

### ARMCHAIR SHELL-WP

The shell-shaped back details, paired with its renewed wooden appearance legs, bring the elegance of nature to spaces with Shell-WP. Manufactured with high-quality materials, the Shell-WP Chair offers long-lasting comfort. A comfortable seating experience, durability, and stylish design...













# ARMCHAIR SHELL -P & TABLE IVY

















Armchair

Plastic

Shell-WP

Armchair

Shell-U

Painted

54

NEW







### CHAIR CAPRI & TABLE MOON Ø60



CHAIR GOZO & TABLE MOON-C







# BAR CHAIR SOZO & BAR TABLE MOON













ARMCHAIR FLASH-N & TABLE IV

# JNBED MARE & COFFEE TABLE JOKER

# ARMCHAIR | CHAIR ANTARES & TABLE ANTARES 80x120