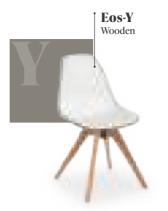

# CHAIR EOS-P

The egg-shaped seating area, which forms the core of the Eos chair, combines two different colors in a flawless way. These two colors are combined uniquely with the injection system and offered with white legs. While each inner surface of the seating area with 11 different coating options ensures a perfect match for the white legs, Eos P brings classiness to places with the durability of polypropylene. BAR CHAIR EOS