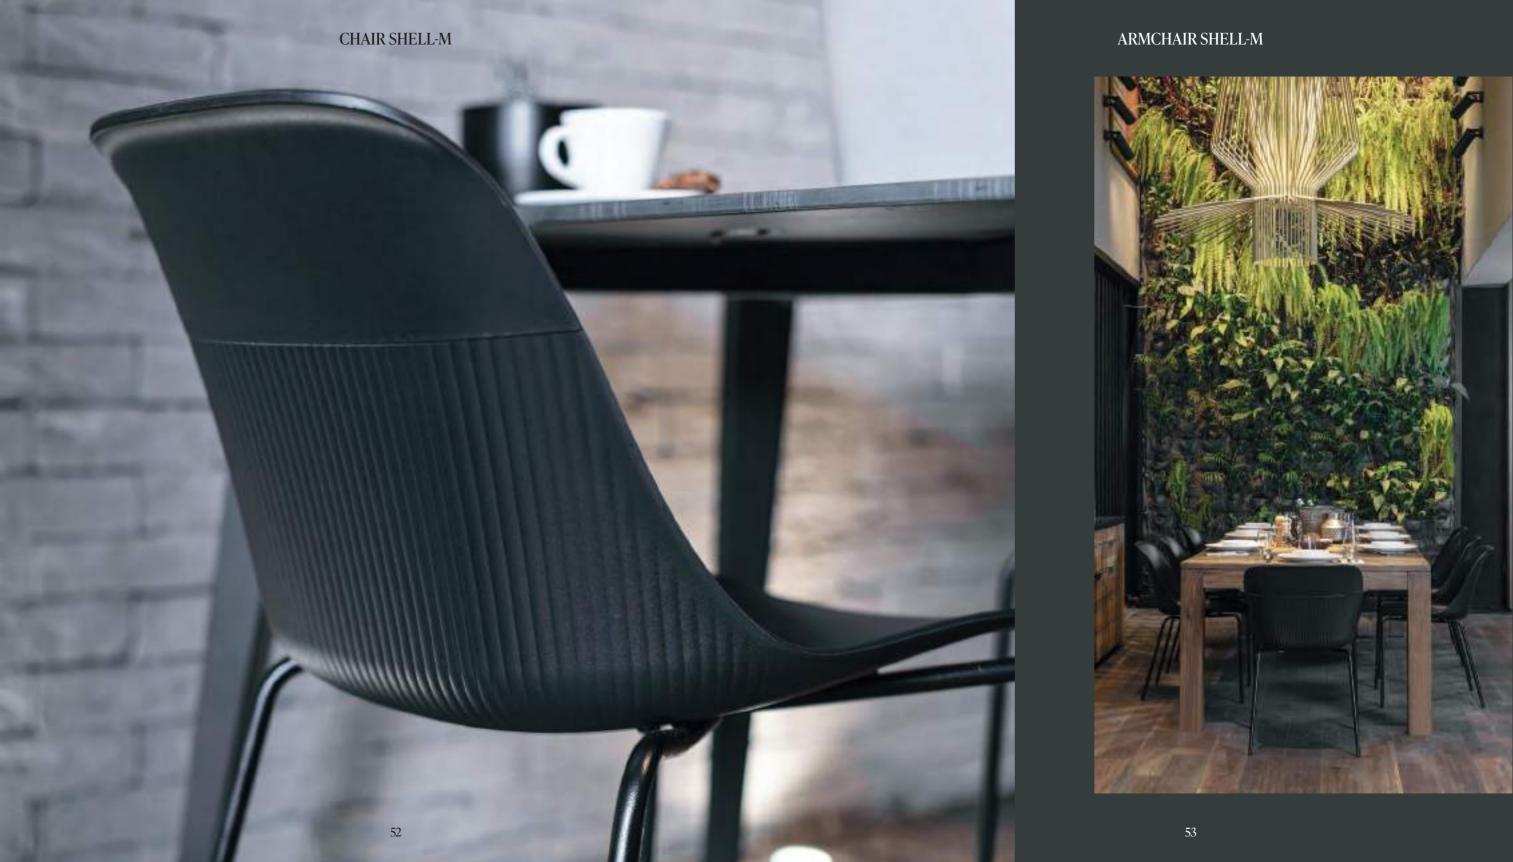

d. So why not change the design itself?

Discussing the new era of design, in which the perception of luxury has changed, we suggest looking at it from all perspectives. We present you the Atra armchair with a brand new approach in which we consider honest production, accessible design, and sustainable material.



# NEW COLOUR











### ARMCHAIR ATRA

Chair & Armchair Collection

# SHELL



### ARMCHAIR SHELL-WP & MOON 80X80

### ARMCHAIR SHELL-WP

The shell-shaped back details, paired with its renewed wooden appearance legs, bring the elegance of nature to spaces with Shell-WP. Manufactured with high-quality materials, the Shell-WP Chair offers long-lasting comfort. A comfortable seating experience, durability, and stylish design...













# ARMCHAIR SHELL -P & TABLE IVY

















Armchair

Plastic

Shell-WP

Armchair

Shell-U

Painted

54

NEW







### CHAIR CAPRI & TABLE MOON Ø60



CHAIR GOZO & TABLE MOON-C







# BAR CHAIR SOZO & BAR TABLE MOON













ARMCHAIR FLASH-N & TABLE IV

# JNBED MARE & COFFEE TABLE JOKER

# ARMCHAIR | CHAIR ANTARES & TABLE ANTARES 80x120

# ARMCHAIR ANTARES











# ARMCHAIR FLASH-R & OSAKA 90x90





# NEW COLOUR

# ARMCHAIR ROYAL & OSAKA Ø110





# ARMCHAIR ROYAL & OSAKA Ø110



Sec.

# TABLE MAROON 100x180 cm

# TABLE MAROON & ARMCHAIR ROYAL





# NEW

TABLE MAROON & ARMCHAIR EVA-P

B 24 5

Maroon Table brings comfort with its large 100x180 cm table top and X-shaped leg design, which also offers to sit in corners. Made entirely of recyclable PP material, it is designed to accompany your crowded invitations