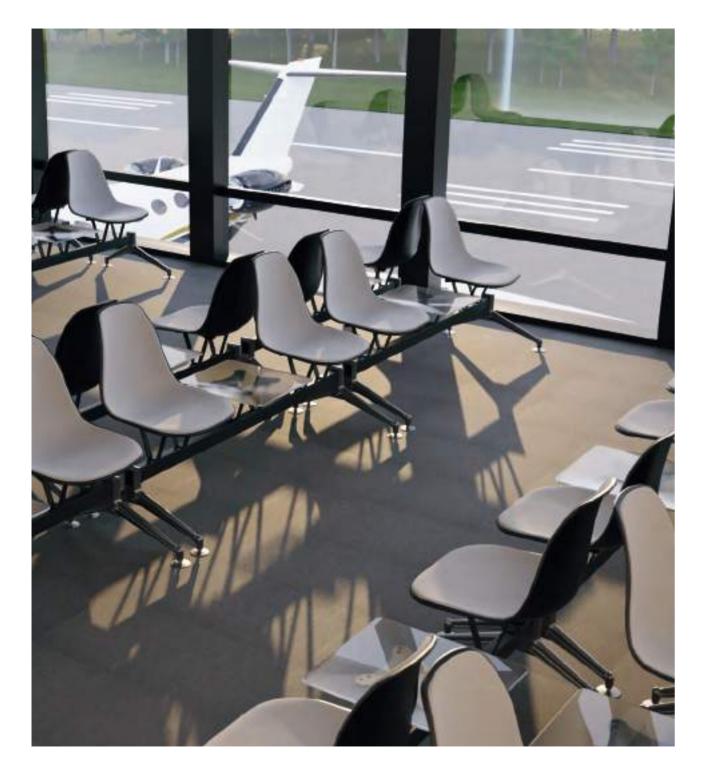

# Table & Table Base Collection

Bar Table Moon-C

# NEW COLOUR

The Moon table base has been produced with two separate mechanisms as foldable and fixed, and they have three different sizes as table and bar table. Offering both beauty and functionality at the same time, the durable closing mechanism of the foldable leg unlocks the adventures of the eternally stackable atmosphere.