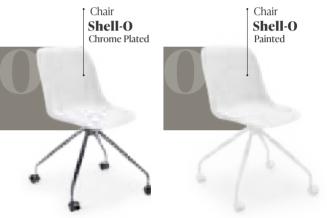

# ARMCHAIR SHELL -P & TABLE IVY

Armchair

Plastic

Shell-WP

Armchair

Shell-U

Painted

54