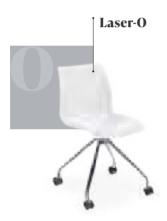

NEW

Chair & Armchair Collection

# LOUISE





# CHAIR LOUISE & COFFEE TABLE MOON











# & TABLE IVY

# NEW COLOUR

# CHAIR SPECTO & TABLE MOON-C





Chair & Bar Chair Collection

# EOS











# ABLE LAMAX-Y









# CHAIR EOS-P

The egg-shaped seating area, which forms the core of the Eos chair, combines two different colors in a flawless way. These two colors are combined uniquely with the injection system and offered with white legs. While each inner surface of the seating area with 11 different coating options ensures a perfect match for the white legs, Eos P brings classiness to places with the durability of polypropylene. BAR CHAIR EOS

























# ARMCHAIR LASER-T & LAMAX-T





# ARMCHAIR LASER-T & LAMAX-T

# CHAIR LASER-M & LAMAX-T





















Laser-X2

Laser-M







122

# **STACKABLE**

## Foldable, stackable, and easily movable.

Snap Table is function manifested in a product. It is foldable, stackable, and easily movable at the same time. So you can arrange your space in just a snap. It turns into a work desk in the office, a dining table in cafes and restaurants, and a table you can use in every room and for any purpose at home.



## DOUBLE FOLDABLE MECHANISM

















# TABLE IVY & ARMCHAIR | CHAIR NES







# Table & Table Base Collection



Bar Table Moon-C







# NEW COLOUR

The Moon table base has been produced with two separate mechanisms as foldable and fixed, and they have three different sizes as table and bar table. Offering both beauty and functionality at the same time, the durable closing me