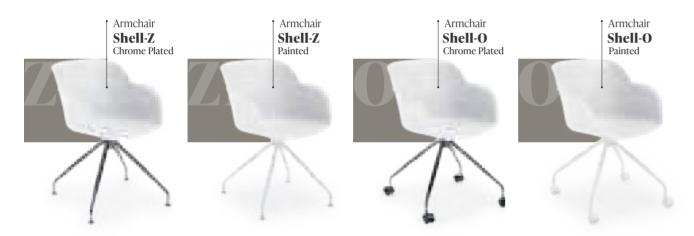

why not change the design itself?

Discussing the new era of design, in which the perception of luxury has changed, we suggest looking at it from all perspectives. We present you the Atra armchair with a brand new approach in which we consider honest production, accessible design, and sustainable material.



# NEW COLOUR











### ARMCHAIR ATRA

Chair & Armchair Collection

# SHELL



### ARMCHAIR SHELL-WP & MOON 80X80

### ARMCHAIR SHELL-WP

The shell-shaped back details, paired with its renewed wooden appearance legs, bring the elegance of nature to spaces with Shell-WP. Manufactured with high-quality materials, the Shell-WP Chair offers long-lasting comfort. A comfortable seating experience, durability, and stylish design...













# ARMCHAIR SHELL -P & TABLE IVY

















Armchair

Plastic

Shell-WP

Armchair

Shell-U

Painted

54

NEW







### CHAIR CAPRI & TABLE MOON Ø60



CHAIR GOZO & TABLE MOON-C







# BAR CHAIR SOZO & BAR TABLE MOON













ARMCHAIR FLASH-N & TABLE IV

# JNBED MARE & COFFEE TABLE JOKER

# ARMCHAIR | CHAIR ANTARES & TABLE ANTARES 80x120

# ARMCHAIR ANTARES











# ARMCHAIR FLASH-R & OSAKA 90x90





# NEW COLOUR

# ARMCHAIR ROYAL & OSAKA Ø110





# ARMCHAIR ROYAL & OSAKA Ø110



Sec.

# TABLE MAROON 100x180 cm

# TABLE MAROON & ARMCHAIR ROYAL





# NEW

TABLE MAROON & ARMCHAIR EVA-P

B 24 5

Maroon Table brings comfort with its large 100x180 cm table top and X-shaped leg design, which also offers to sit in corners. Made entirely of recyclable PP material, it is designed to accompany your crowded invitations outdo