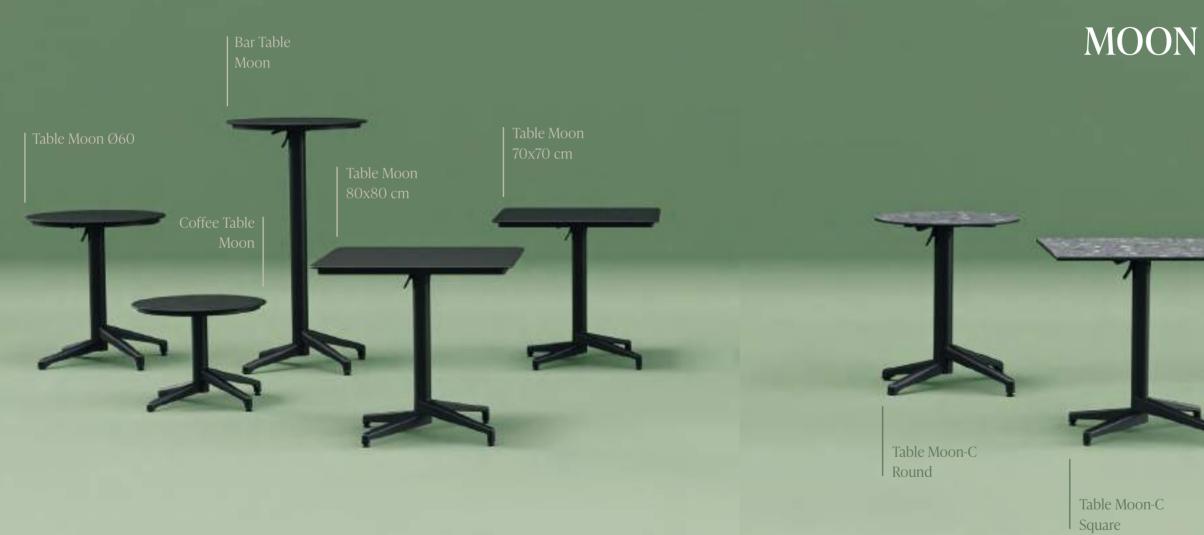

# Table & Table Base Collection

Bar Table Moon-C

# NEW COLOUR

The Moon table base has been produced with two separate mechanisms as foldable and fixed, and they have three different sizes as table and bar table. Offering both beauty and functionality at the same time, the durable closing mechanism of the foldable leg unlocks the adventures of the eternally stackable atmosphere.