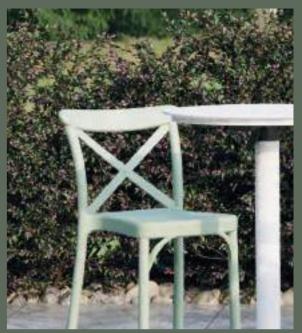

# NEW COLOUR

The Moon table base has been produced with two separate mechanisms as foldable and fixed, and they have three different sizes as table and bar table. Offering both beauty and functionality at the same time, the durable closing mechanism of the foldable leg unlocks the adventures of the eternally stackable atmosphere.