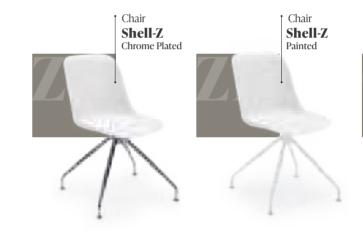

y not change the design itself?

Discussing the new era of design, in which the perception of luxury has changed, we suggest looking at it from all perspectives. We present you the Atra armchair with a brand new approach in which we consider honest production, accessible design, and sustainable material.



# NEW COLOUR











### ARMCHAIR ATRA

Chair & Armchair Collection

# SHELL



### ARMCHAIR SHELL-WP & MOON 80X80

### ARMCHAIR SHELL-WP

The shell-shaped back details, paired with its renewed wooden appearance legs, bring the elegance of nature to spaces with Shell-WP. Manufactured with high-quality materials, the Shell-WP Chair offers long-lasting comfort. A comfortable seating experience, durability, and stylish design...













# ARMCHAIR SHELL -P & TABLE IVY

















Armchair

Plastic

Shell-WP

Armchair

Shell-U

Painted

54

NEW







### CHAIR CAPRI & TABLE MOON Ø60



CHAIR GOZO & TABLE MOON-C







# BAR CHAIR SOZO & BAR TABLE MOON













ARMCHAIR FLASH-N & TABLE IV

# JNBED MARE & COFFEE TABLE JOKER

# ARMCHAIR | CHAIR ANTARES & TABLE ANTARES 80x120

# ARMCHAIR ANTARES











# ARMCHAIR FLASH-R & OSAKA 90x90





# NEW COLOUR

# ARMCHAIR ROYAL & OSAKA Ø110





# ARMCHAIR ROYAL & OSAKA Ø110



Sec.

# TABLE MAROON 100x180 cm

# TABLE MAROON & ARMCHAIR ROYAL





# NEW

TABLE MAROON & ARMCHAIR EVA-P

B 24 5

Maroon Table brings comfort with its large 100x180 cm table top and X-shaped leg design, which also offers to sit in corners. Made entirely of recyclable PP material, it is designed to accompany your crowded invitations outdoor