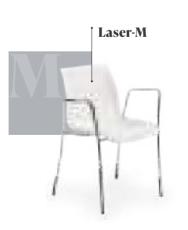

Collection

# LOUISE





# CHAIR LOUISE & COFFEE TABLE MOON











# & TABLE IVY

# NEW COLOUR

# CHAIR SPECTO & TABLE MOON-C





Chair & Bar Chair Collection

# EOS











# ABLE LAMAX-Y









# CHAIR EOS-P

The egg-shaped seating area, which forms the core of the Eos chair, combines two different colors in a flawless way. These two colors are combined uniquely with the injection system and offered with white legs. While each inner surface of the seating area with 11 different coating options ensures a perfect match for the white legs, Eos P brings classiness to places with the durability of polypropylene. BAR CHAIR EOS

























# ARMCHAIR LASER-T & LAMAX-T





# ARMCHAIR LASER-T & LAMAX-T

# CHAIR LASER-M & LAMAX-T





















Laser-X2

Laser-M







122

# **STACKABLE**

## Foldable, stackable, and easily movable.

Snap Table is function manifested in a product. It is foldable, stackable, and easily movable at the same time. So you can arrange your space in just a snap. It turns into a work desk in the office, a dining table in cafes and restaurants, and a table you can use in every room and for any purpose at home.



## DOUBLE FOLDABLE MECHANISM

















# TABLE IVY & ARMCHAIR | CHAIR NES







# Table & Table Base Collection



Bar Table Moon-C







# NEW COLOUR

The Moon table base has been produced with two separate mechanisms as foldable and fixed, and they have three different sizes as table and bar table. Offering both beauty and functionality at the same time, the durable closing mechanism of the foldable leg u