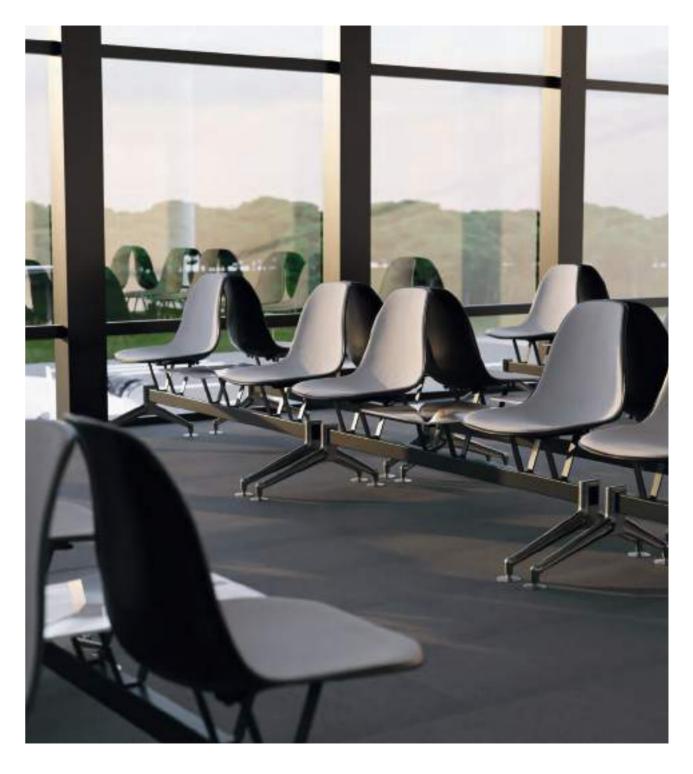

# Table & Table Base Collection

Bar Table Moon-C

# NEW COLOUR

The Moon table base has been produced with two separate mechanisms as foldable and fixed, and they have three different sizes as table and bar table. Offering both beauty and functionality at the same time, the durable closing mechanism of the foldable leg unlocks the adventures of the eternally stackable atmosphere.