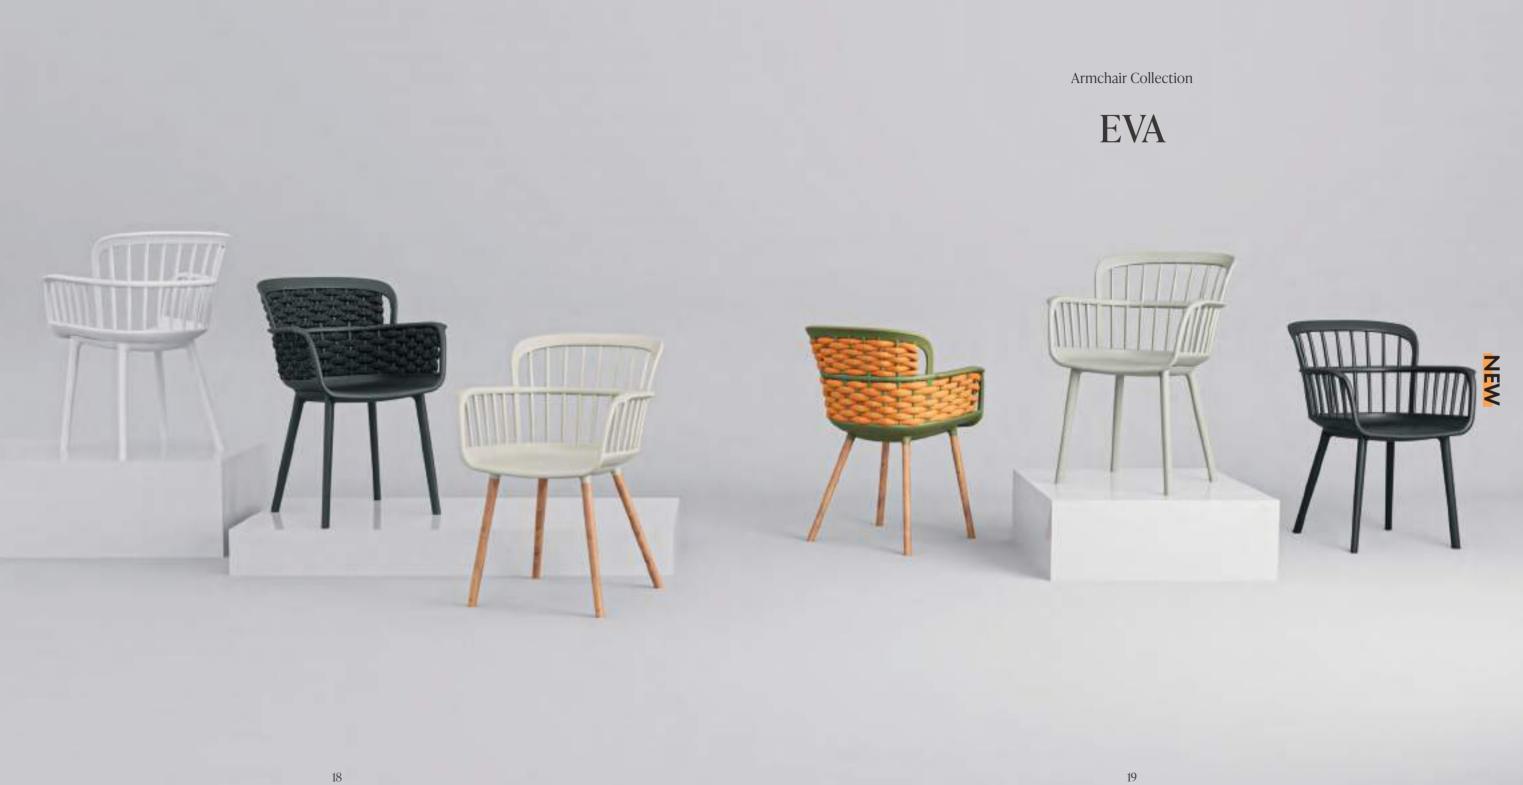

### ARMCHAIR EVA-N

Eva armchair is a design that offers the feeling of strength and elegance together. It provides wide range of options for indoor and outdoor use. It is a breathing design with carefully placed stripes and vast negative space. Combinations of glass-reinforced PP plastic seating units with various metal, plastic, and wooden leg options are available.