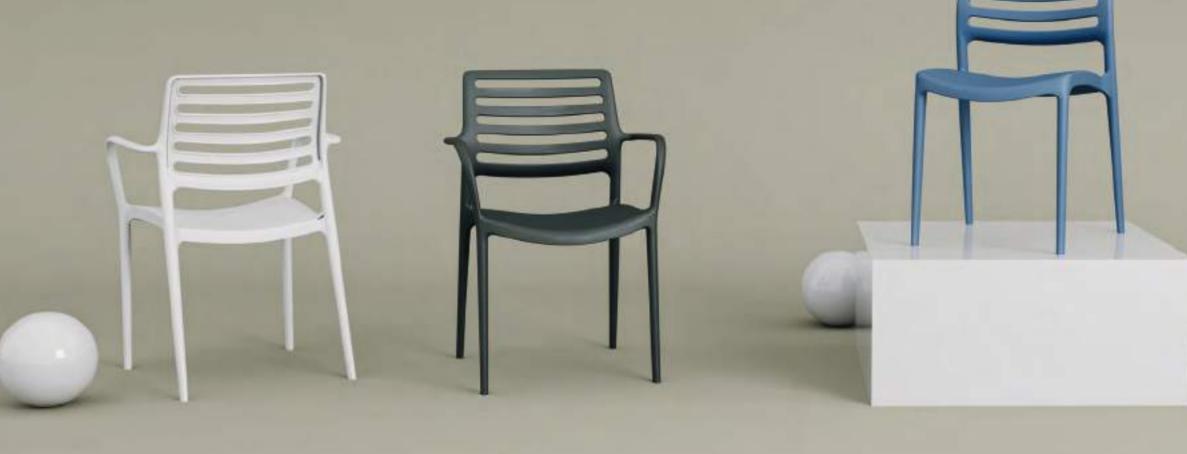

s designed to accompany your crowded invitations outdoors.

Ju =

# TABLE MAROON & ARMCHAIR EVA-P



Large table top and X-shaped leg design.

# ARMCHAIR OCTA & TABLE MAROON





# ARMCHAIR OCTA





Inspired by the lofty trees of the forest, Silva... Designed to bring the peace and coolness of the forest to your living spaces, Silva Sofa Group offers minimalism in the most natural form of design. The comfortable sitting of Silva, which evokes the feeling of wood but also saves the trouble of wood, is supported by the cushion option, allowing you to spend a long time outside. The sofa group, which is offered in 3 different colors, consists of 4 pieces, 3 sitting units and 1 coffee table.





LOUNGE SET S







88

LOUNGE SET SILVA













NEW

Chair & Armchair Collection

# LOUISE





# CHAIR LOUISE & COFFEE TABLE MOON











# & TABLE IVY

# NEW COLOUR

# CHAIR SPECTO & TABLE MOON-C





Chair & Bar Chair Collection

# EOS











# ABLE LAMAX-Y









# CHAIR EOS-P

The egg-shaped seating area, which forms the core of the Eos chair, combines two different colors in a flawless way. These two colors are combined uniquely with the injection system and offered with white legs. While each inner surface of the seating area with 11 different coating options ensures a perfect match for the white legs, Eos P brings classiness to places with the durability of polypropylene. BAR CHAIR EOS

























# ARMCHAIR LASER-T & LAMAX-T





# ARMCHAIR LASER-T & LAMAX-T

# CHAIR LASER-M & LAMAX-T





















Laser-X2

Laser-M







122

# **STACKABLE*