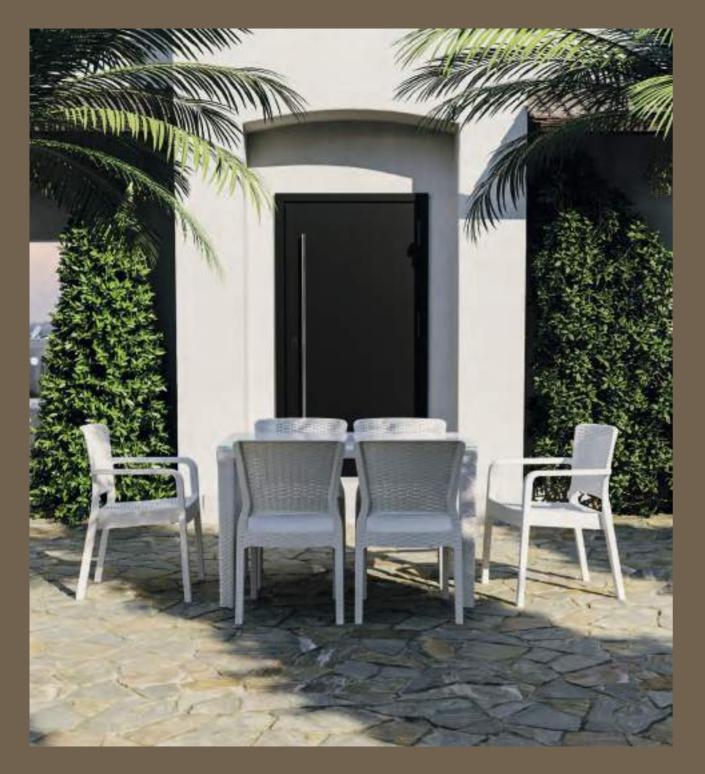

### ARMCHAIR ATRA

Chair & Armchair Collection

# SHELL



### ARMCHAIR SHELL-WP & MOON 80X80

### ARMCHAIR SHELL-WP

The shell-shaped back details, paired with its renewed wooden appearance legs, bring the elegance of nature to spaces with Shell-WP. Manufactured with high-quality materials, the Shell-WP Chair offers long-lasting comfort. A comfortable seating experience, durability, and stylish design...













# ARMCHAIR SHELL -P & TABLE IVY

















Armchair

Plastic

Shell-WP

Armchair

Shell-U

Painted

54

NEW







### CHAIR CAPRI & TABLE MOON Ø60



CHAIR GOZO & TABLE MOON-C







# BAR CHAIR SOZO & BAR TABLE MOON













ARMCHAIR FLASH-N & TABLE IV

# JNBED MARE & COFFEE TABLE JOKER

# ARMCHAIR | CHAIR ANTARES & TABLE ANTARES 80x120

# ARMCHAIR ANTARES











# ARMCHAIR FLASH-R & OSAKA 90x90





# NEW COLOUR

# ARMCHAIR ROYAL & OSAKA Ø110





# ARMCHAIR ROYAL & OSAKA Ø110



Sec.

# TABLE MAROON 100x180 cm

# TABLE MAROON & ARMCHAIR ROYAL





# NEW

TABLE MAROON & ARMCHAIR EVA-P

B 24 5

Maroon Table brings comfort with its large 100x180 cm table top and X-shaped leg design, which also offers to sit in corners. Made entirely of recyclable PP material, it is designed to accompany your crowded invitations outdoors.

Ju =

# TABLE MAROON & ARMCHAIR EVA-P



Large table top and X-shaped leg design.

# ARMCHAIR OCTA & TABLE MAROON





# ARMCHAIR OCTA





Inspired by the lofty trees of the forest, Silva... Designed to bring the peace and coolness of the forest to your living spaces, Silva Sofa Group offers minimalism in the most natura