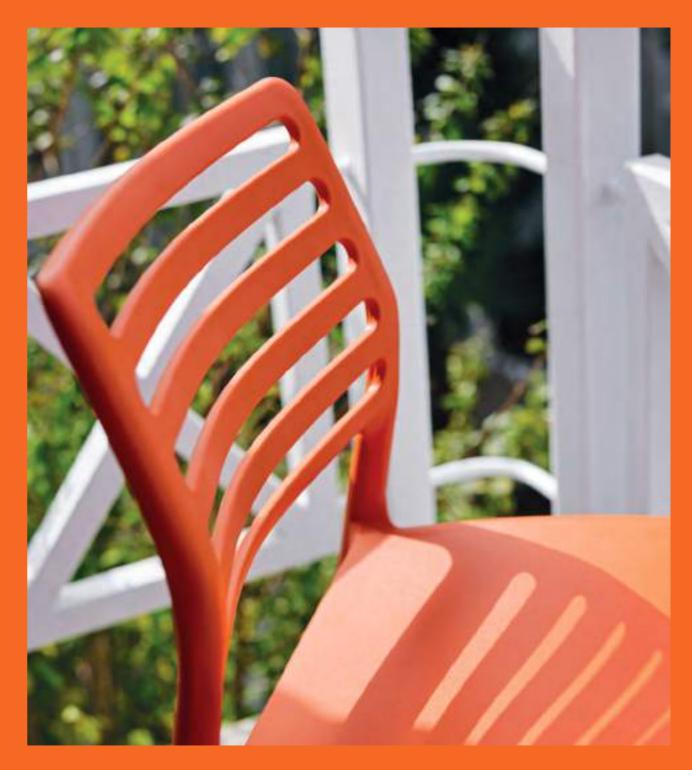

ations outdoors.

Ju =

# TABLE MAROON & ARMCHAIR EVA-P



Large table top and X-shaped leg design.

# ARMCHAIR OCTA & TABLE MAROON





# ARMCHAIR OCTA





Inspired by the lofty trees of the forest, Silva... Designed to bring the peace and coolness of the forest to your living spaces, Silva Sofa Group offers minimalism in the most natural form of design. The comfortable sitting of Silva, which evokes the feeling of wood but also saves the trouble of wood, is supported by the cushion option, allowing you to spend a long time outside. The sofa group, which is offered in 3 different colors, consists of 4 pieces, 3 sitting units and 1 coffee table.





LOUNGE SET S







88

LOUNGE SET SILVA













NEW

Chair & Armchair Collection

# LOUISE





# CHAIR LOUISE & COFFEE TABLE MOON











# & TABLE IVY

# NEW COLOUR

# CHAIR SPECTO & TABLE MOON-C





Chair & Bar Chair Collection

# EOS











# ABLE LAMAX-Y









# CHAIR EOS-P

The egg-shaped seating area, which forms the core of the Eos chair, combines two different colors in a flawless way. These two colors are combined uniquely with the injection system and offered with white legs. While each inner surface of the seating area with 11 different coating options ensures a perfect match for the white legs, Eos P brings classiness to places with the durability of polypropylene. BAR CHAIR EOS

























# ARMCHAIR LASER-T & LAMAX-T





# ARMCHAIR LASER-T & LAMAX-T

# CHAIR LASER-M & LAMAX-T





















Laser-X2

Laser-M







122

# **STACKABLE**

## Foldable, stackable, and easily mova