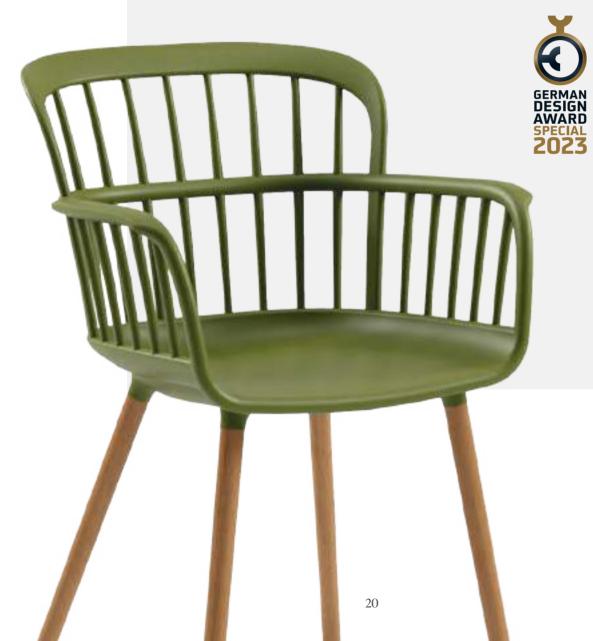

### ARMCHAIR EVA-N

Eva armchair is a design that offers the feeling of strength and elegance together. It provides wide range of options for indoor and outdoor use. It is a breathing design with carefully placed stripes and vast negative space. Combinations of glass-reinforced PP plastic seating units with various metal, plastic, and wooden leg options are available.