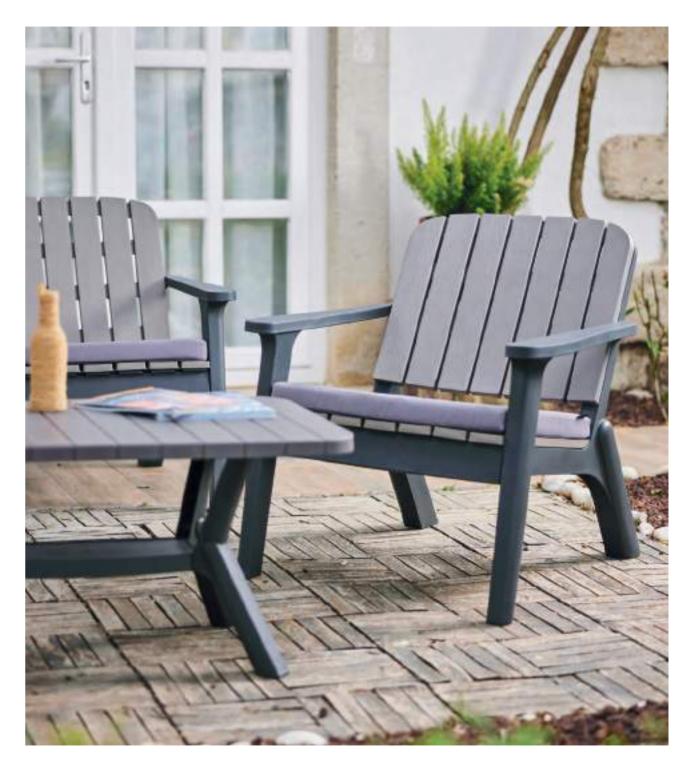

# ARMCHAIR OCTA

Inspired by the lofty trees of the forest, Silva... Designed to bring the peace and coolness of the forest to your living spaces, Silva Sofa Group offers minimalism in the most natural form of design. The comfortable sitting of Silva, which evokes the feeling of wood but also saves the trouble of wood, is supported by the cushion option, allowing you to spend a long time outside. The sofa group, which is offered in 3 different colors, consists of 4 pieces, 3 sitting units and 1 coffee table.

LOUNGE SET S

88

LOUNGE SET SILVA

NEW

Chair & Armchair Collection