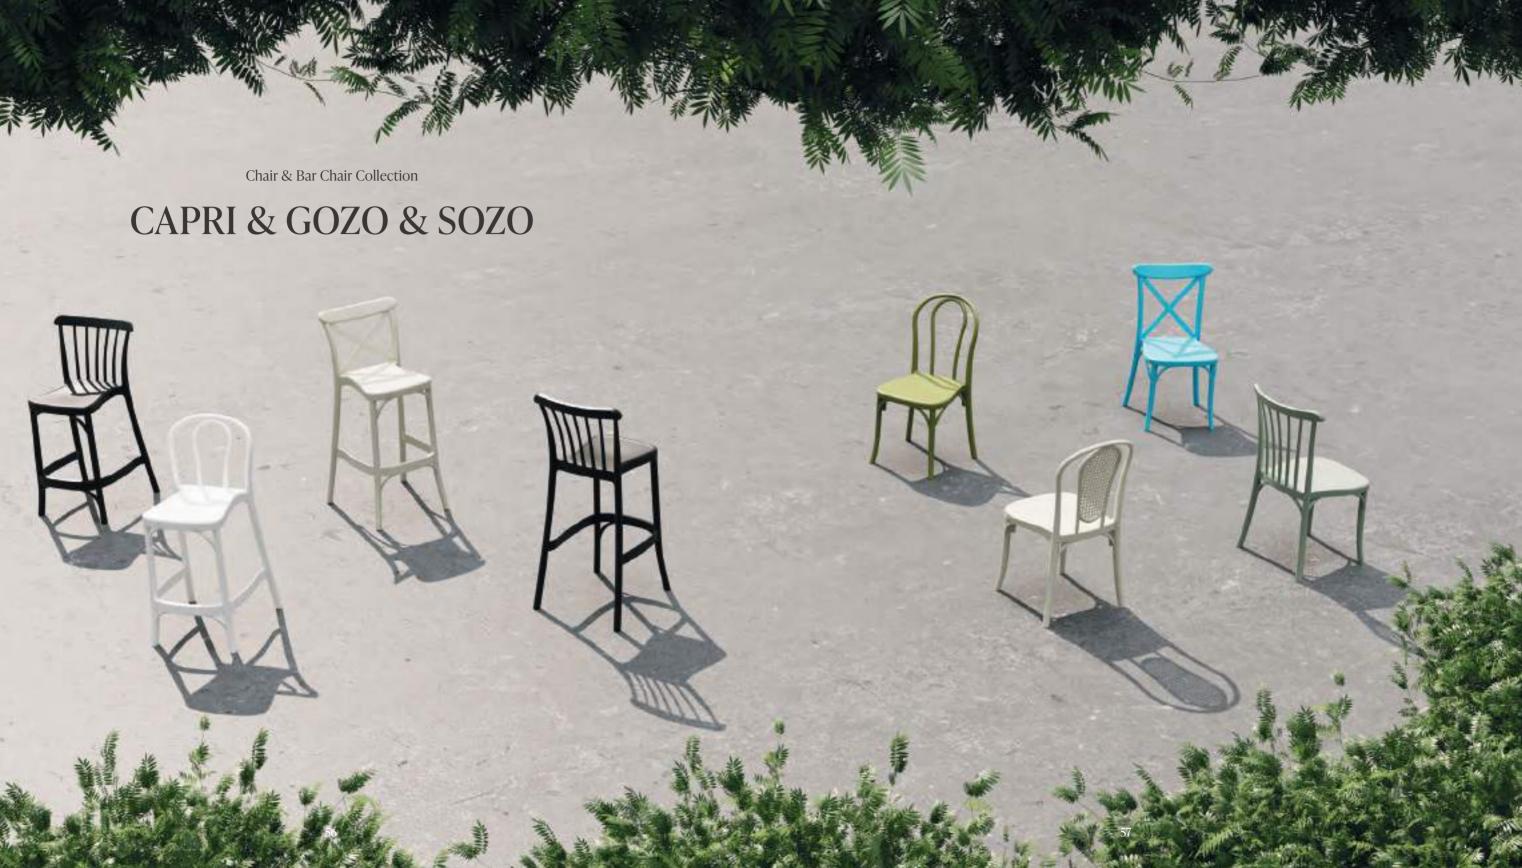

### CHAIR CAPRI & TABLE MOON Ø60

CHAIR GOZO & TABLE MOON-C

# BAR CHAIR SOZO & BAR TABLE MOON

ARMCHAIR FLASH-N & TABLE IV