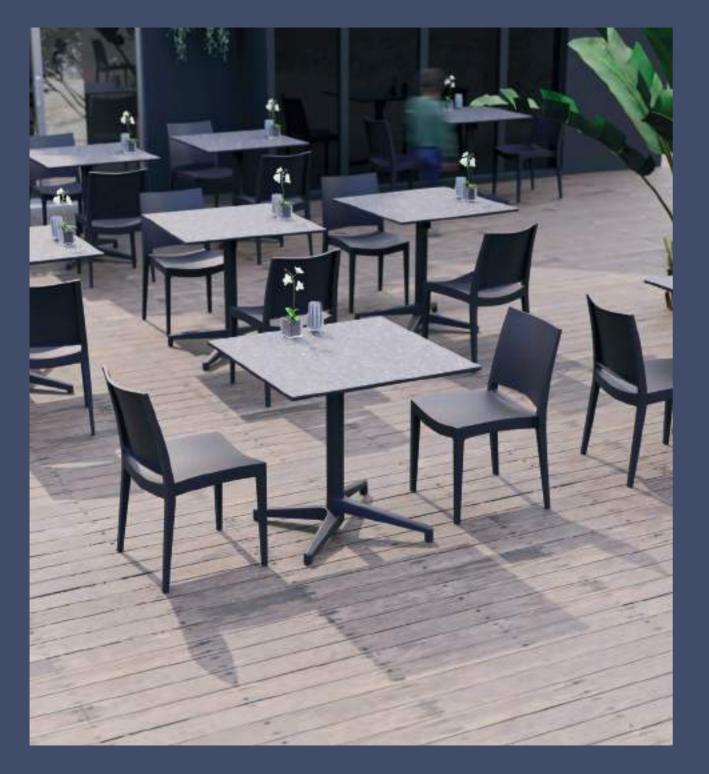

le top and X-shaped leg design.

# ARMCHAIR OCTA & TABLE MAROON





# ARMCHAIR OCTA





Inspired by the lofty trees of the forest, Silva... Designed to bring the peace and coolness of the forest to your living spaces, Silva Sofa Group offers minimalism in the most natural form of design. The comfortable sitting of Silva, which evokes the feeling of wood but also saves the trouble of wood, is supported by the cushion option, allowing you to spend a long time outside. The sofa group, which is offered in 3 different colors, consists of 4 pieces, 3 sitting units and 1 coffee table.





LOUNGE SET S







88

LOUNGE SET SILVA













NEW

Chair & Armchair Collection

# LOUISE





# CHAIR LOUISE & COFFEE TABLE MOON











# & TABLE IVY

# NEW COLOUR

# CHAIR SPECTO & TABLE MOON-C





Chair & Bar Chair Collection

# EOS











# ABLE LAMAX-Y









# CHAIR EOS-P

The egg-shaped seating area, which forms the core of the Eos chair, combines two different colors in a flawless way. These two colors are combined uniquely with the injection system and offered with white legs. While each inner surface of the seating area with 11 different coating options ensures a perfect match for the white legs, Eos P brings classiness to places with the durability of polypropylene. BAR CHAIR EOS

























# ARMCHAIR LASER-T & LAMAX-T





# ARMCHAIR LASER-T & LAMAX-T

# CHAIR LASER-M & LAMAX-T





















Laser-X2

Laser-M







122

# **STACKABLE**

## Foldable, stackable, and easily movable.

Snap Table is function manifested in a product. It is foldable