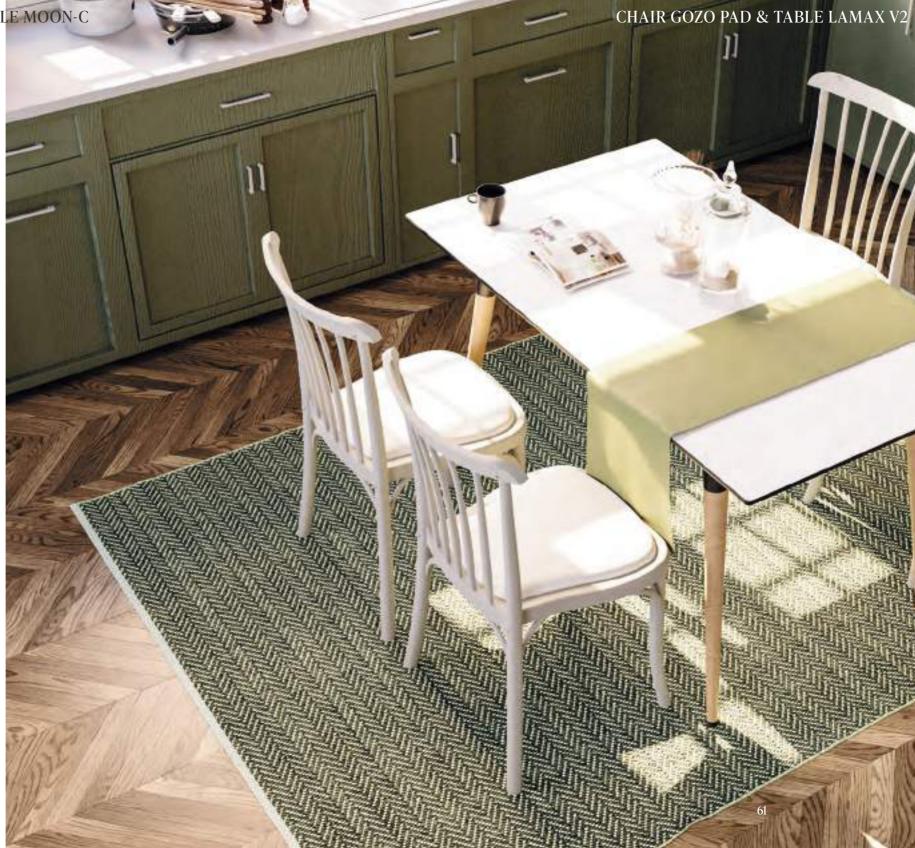

all perspectives. We present you the Atra armchair with a brand new approach in which we consider honest production, accessible design, and sustainable material.



# NEW COLOUR











### ARMCHAIR ATRA

Chair & Armchair Collection

# SHELL



### ARMCHAIR SHELL-WP & MOON 80X80

### ARMCHAIR SHELL-WP

The shell-shaped back details, paired with its renewed wooden appearance legs, bring the elegance of nature to spaces with Shell-WP. Manufactured with high-quality materials, the Shell-WP Chair offers long-lasting comfort. A comfortable seating experience, durability, and stylish design...













# ARMCHAIR SHELL -P & TABLE IVY

















Armchair

Plastic

Shell-WP

Armchair

Shell-U

Painted

54

NEW







### CHAIR CAPRI & TABLE MOON Ø60



CHAIR GOZO & TABLE MOON-C







# BAR CHAIR SOZO & BAR TABLE MOON













ARMCHAIR FLASH-N & TABLE IV

# JNBED MARE & COFFEE TABLE JOKER

# ARMCHAIR | CHAIR ANTARES & TABLE ANTARES 80x120

# ARMCHAIR ANTARES











# ARMCHAIR FLASH-R & OSAKA 90x90





# NEW COLOUR

# ARMCHAIR ROYAL & OSAKA Ø110





# ARMCHAIR ROYAL & OSAKA Ø110



Sec.

# TABLE MAROON 100x180 cm

# TABLE MAROON & ARMCHAIR ROYAL





# NEW

TABLE MAROON & ARMCHAIR EVA-P

B 24 5

Maroon Table brings comfort with its large 100x180 cm table top and X-shaped leg design, which also offers to sit in corners. Made entirely of recyclable PP material, it is designed to accompany your crowded invitations outdoors.

Ju =

# TABLE MAROON & ARMCHAIR EVA-P



Large table top and X-shaped leg design.

# ARMCHAIR OCTA & TABLE MAROON





# ARMCHAIR OCTA