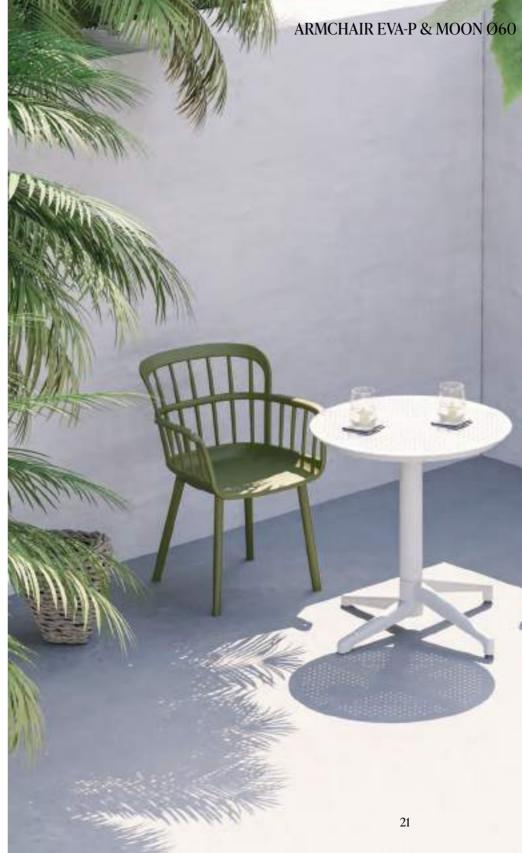

ARMCHAIR EVA-P KNITTED & TABLE MOON Ø60

60

In .

# ARMCHAIR EVA-P KNITTED & TABLE MOON Ø60

-