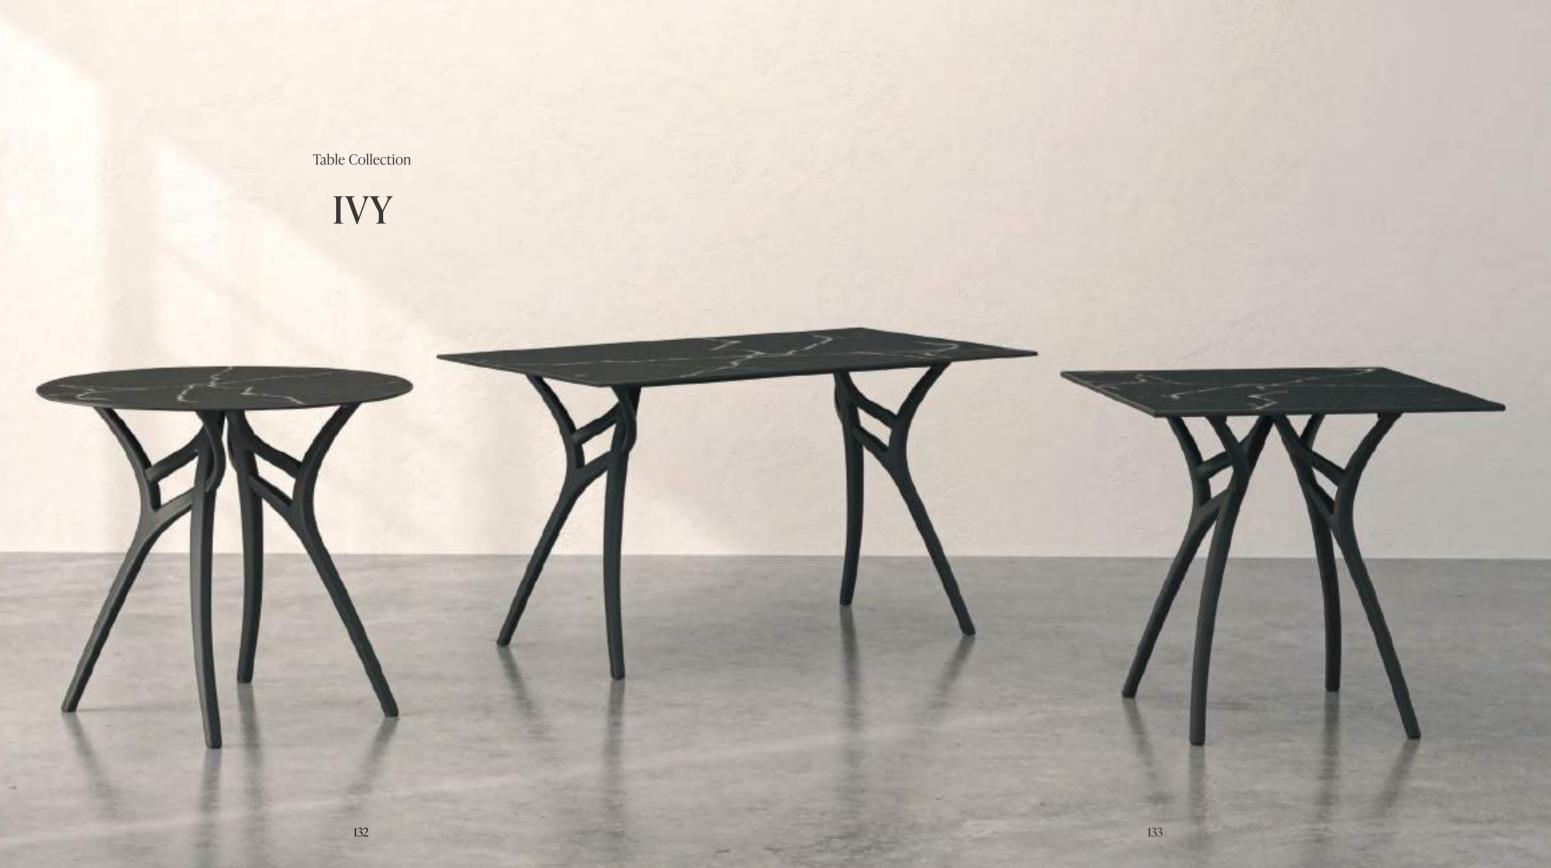

seating area with 11 different coating options ensures a perfect match for the white legs, Eos P brings classiness to places with the durability of polypropylene. BAR CHAIR EOS

























# ARMCHAIR LASER-T & LAMAX-T





# ARMCHAIR LASER-T & LAMAX-T

# CHAIR LASER-M & LAMAX-T





















Laser-X2

Laser-M







122

# **STACKABLE**

## Foldable, stackable, and easily movable.

Snap Table is function manifested in a product. It is foldable, stackable, and easily movable at the same time. So you can arrange your space in just a snap. It turns into a work desk in the office, a dining table in cafes and restaurants, and a table you can use in every room and for any purpose at home.



## DOUBLE FOLDABLE MECHANISM

















# TABLE IVY & ARMCHAIR | CHAIR NES







# Table & Table Base Collection



Bar Table Moon-C







# NEW COLOUR

The Moon table base has been produced with two separate mechanisms as foldable and fixed, and they have three different sizes as table and bar table. Offering both beauty and functionality at the same time, the durable closing mechanism of the foldable leg unlocks the adventures of the eternally stackable atmosphere.





SUNBED MARE & COFFEE TABLE JOKER

140

SUNBED MARE & COFFEE TABLE JOKER







### SUNBED MARE & COFFEE TABLE JOKER

# NEW

144

1

25 0





Meet the *Antique Family*, which brings the nostalgia of the ancient times to the present!

Designed with inspiration from Anatolian civilizations, Tilia Antique Family is in our lives to meet the needs of the modern era!

The new members of the collection,