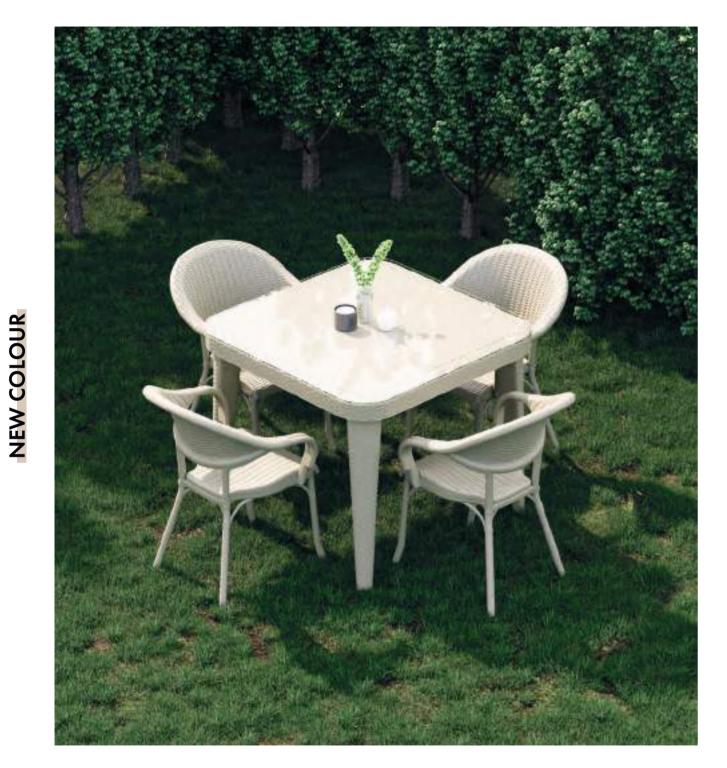

llection

# SHELL



### ARMCHAIR SHELL-WP & MOON 80X80

### ARMCHAIR SHELL-WP

The shell-shaped back details, paired with its renewed wooden appearance legs, bring the elegance of nature to spaces with Shell-WP. Manufactured with high-quality materials, the Shell-WP Chair offers long-lasting comfort. A comfortable seating experience, durability, and stylish design...













# ARMCHAIR SHELL -P & TABLE IVY

















Armchair

Plastic

Shell-WP

Armchair

Shell-U

Painted

54

NEW







### CHAIR CAPRI & TABLE MOON Ø60



CHAIR GOZO & TABLE MOON-C







# BAR CHAIR SOZO & BAR TABLE MOON













ARMCHAIR FLASH-N & TABLE IV

# JNBED MARE & COFFEE TABLE JOKER

# ARMCHAIR | CHAIR ANTARES & TABLE ANTARES 80x120

# ARMCHAIR ANTARES











# ARMCHAIR FLASH-R & OSAKA 90x90





# NEW COLOUR

# ARMCHAIR ROYAL & OSAKA Ø110





# ARMCHAIR ROYAL & OSAKA Ø110



Sec.

# TABLE MAROON 100x180 cm

# TABLE MAROON & ARMCHAIR ROYAL





# NEW

TABLE MAROON & ARMCHAIR EVA-P

B 24 5

Maroon Table brings comfort with its large 100x180 cm table top and X-shaped leg design, which also offers to sit in corners. Made entirely of recyclable PP material, it is designed to accompany your crowded invitations outdoors.

Ju =

# TABLE MAROON & ARMCHAIR EVA-P



Large table top and X-shaped leg design.

# ARMCHAIR OCTA & TABLE MAROON





# ARMCHAIR OCTA





Inspired by the lofty trees of the forest, Silva... Designed to bring the peace and coolness of the forest to your living spaces, Silva Sofa Group offers minimalism in the most natural form of design. The comfortable sitting of