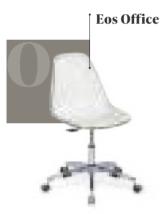

# CHAIR EOS-P

The egg-shaped seating area, which forms the core of the Eos chair, combines two different colors in a flawless way. These two colors are combined uniquely with the injection system and offered with white legs. While each inner surface of the seating area with 11 different coating options ensures a perfect match for the white legs, Eos P brings classiness to places with the durability of polypropylene. BAR CHAIR EOS