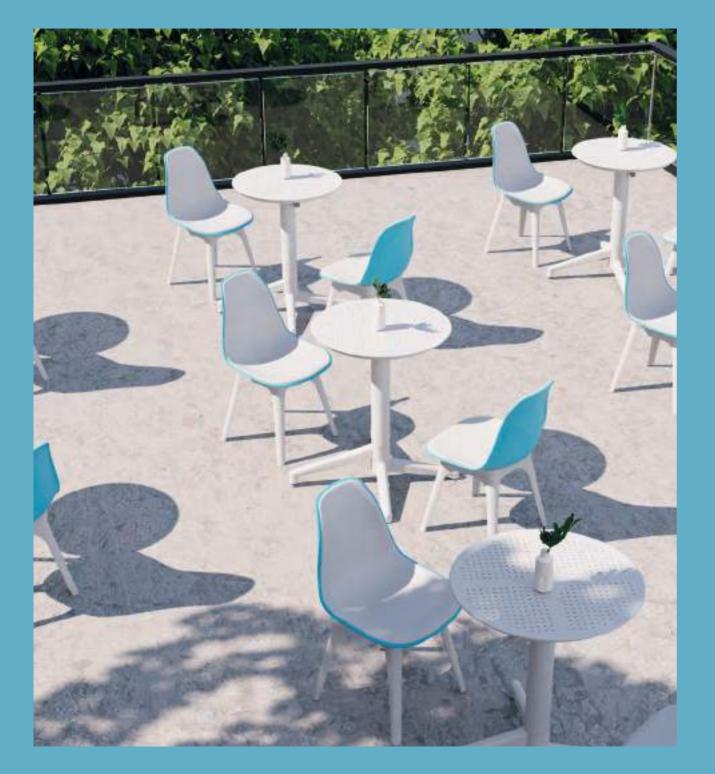

OCTA & TABLE MAROON





# ARMCHAIR OCTA





Inspired by the lofty trees of the forest, Silva... Designed to bring the peace and coolness of the forest to your living spaces, Silva Sofa Group offers minimalism in the most natural form of design. The comfortable sitting of Silva, which evokes the feeling of wood but also saves the trouble of wood, is supported by the cushion option, allowing you to spend a long time outside. The sofa group, which is offered in 3 different colors, consists of 4 pieces, 3 sitting units and 1 coffee table.





LOUNGE SET S







88

LOUNGE SET SILVA













NEW

Chair & Armchair Collection

# LOUISE





# CHAIR LOUISE & COFFEE TABLE MOON











# & TABLE IVY

# NEW COLOUR

# CHAIR SPECTO & TABLE MOON-C





Chair & Bar Chair Collection

# EOS











# ABLE LAMAX-Y









# CHAIR EOS-P

The egg-shaped seating area, which forms the core of the Eos chair, combines two different colors in a flawless way. These two colors are combined uniquely with the injection system and offered with white legs. While each inner surface of the seating area with 11 different coating options ensures a perfect match for the white legs, Eos P brings classiness to places with the durability of polypropylene. BAR CHAIR EOS

























# ARMCHAIR LASER-T & LAMAX-T





# ARMCHAIR LASER-T & LAMAX-T

# CHAIR LASER-M & LAMAX-T





















Laser-X2

Laser-M







122

# **STACKABLE**

## Foldable, stackable, and easily movable.

Snap Table is function manifested in a product. It is foldable, stackable, and easily movable at the same