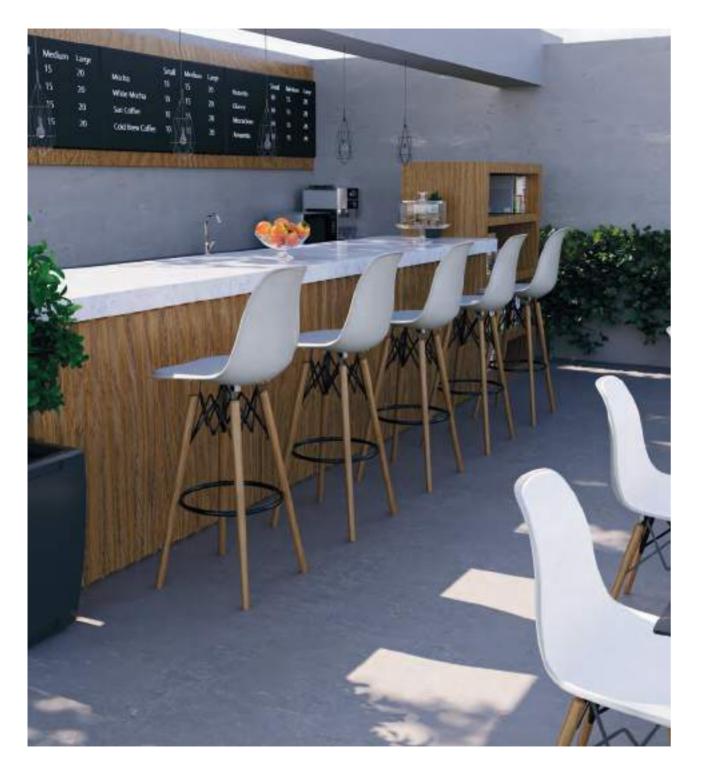

# EOS

# CHAIR EOS-P

The egg-shaped seating area, which forms the core of the Eos chair, combines two different colors in a flawless way. These two colors are combined uniquely with the injection system and offered with white legs. While each inner surface of the seating area with 11 different coating options ensures a perfect match for the white legs, Eos P brings classiness to places with the durability of polypropylene. BAR CHAIR EOS