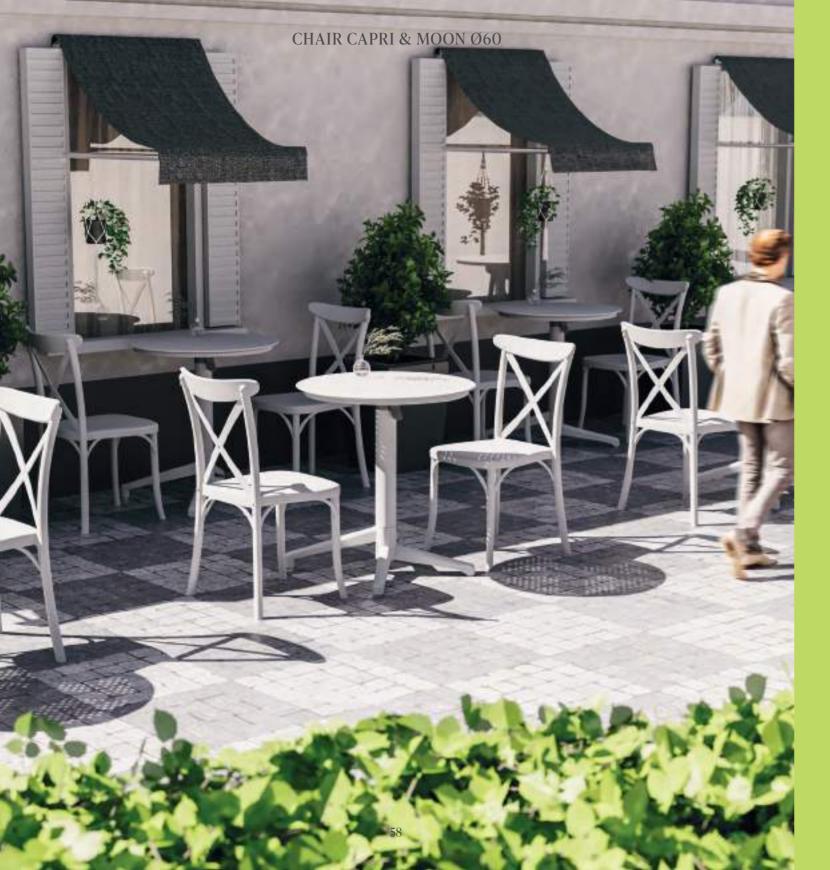

h the perception of luxury has changed, we suggest looking at it from all perspectives. We present you the Atra armchair with a brand new approach in which we consider honest production, accessible design, and sustainable material.



# NEW COLOUR











### ARMCHAIR ATRA

Chair & Armchair Collection

# SHELL



### ARMCHAIR SHELL-WP & MOON 80X80

### ARMCHAIR SHELL-WP

The shell-shaped back details, paired with its renewed wooden appearance legs, bring the elegance of nature to spaces with Shell-WP. Manufactured with high-quality materials, the Shell-WP Chair offers long-lasting comfort. A comfortable seating experience, durability, and stylish design...













# ARMCHAIR SHELL -P & TABLE IVY

















Armchair

Plastic

Shell-WP

Armchair

Shell-U

Painted

54

NEW







### CHAIR CAPRI & TABLE MOON Ø60



CHAIR GOZO & TABLE MOON-C







# BAR CHAIR SOZO & BAR TABLE MOON













ARMCHAIR FLASH-N & TABLE IV

# JNBED MARE & COFFEE TABLE JOKER

# ARMCHAIR | CHAIR ANTARES & TABLE ANTARES 80x120

# ARMCHAIR ANTARES











# ARMCHAIR FLASH-R & OSAKA 90x90





# NEW COLOUR

# ARMCHAIR ROYAL & OSAKA Ø110





# ARMCHAIR ROYAL & OSAKA Ø110



Sec.

# TABLE MAROON 100x180 cm

# TABLE MAROON & ARMCHAIR ROYAL





# NEW

TABLE MAROON & ARMCHAIR EVA-P

B 24 5

Maroon Table brings comfort with its large 100x180 cm table top and X-shaped leg design, which also offers to sit in corners. Made entirely of recyclable PP material, it is designed to accompany your crowded invitations outdoors.

Ju =

# TABLE MAROON & ARMCHAIR EVA-P



Large table top and X-shaped