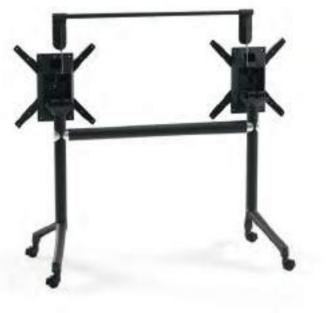

# **STACKABLE**

## Foldable, stackable, and easily movable.

Snap Table is function manifested in a product. It is foldable, stackable, and easily movable at the same time. So you can arrange your space in just a snap. It turns into a work desk in the office, a dining table in cafes and restaurants, and a table you can use in every room and for any purpose at home.

## DOUBLE FOLDABLE MECHANISM