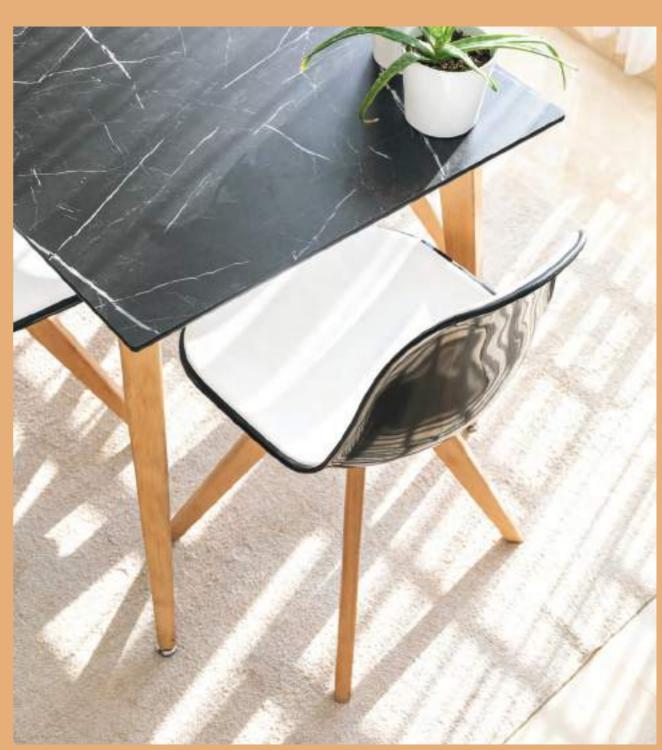

& TABLE MAROON





# ARMCHAIR OCTA





Inspired by the lofty trees of the forest, Silva... Designed to bring the peace and coolness of the forest to your living spaces, Silva Sofa Group offers minimalism in the most natural form of design. The comfortable sitting of Silva, which evokes the feeling of wood but also saves the trouble of wood, is supported by the cushion option, allowing you to spend a long time outside. The sofa group, which is offered in 3 different colors, consists of 4 pieces, 3 sitting units and 1 coffee table.





LOUNGE SET S







88

LOUNGE SET SILVA













NEW

Chair & Armchair Collection

# LOUISE





# CHAIR LOUISE & COFFEE TABLE MOON











# & TABLE IVY

# NEW COLOUR

# CHAIR SPECTO & TABLE MOON-C





Chair & Bar Chair Collection

# EOS











# ABLE LAMAX-Y









# CHAIR EOS-P

The egg-shaped seating area, which forms the core of the Eos chair, combines two different colors in a flawless way. These two colors are combined uniquely with the injection system and offered with white legs. While each inner surface of the seating area with 11 different coating options ensures a perfect match for the white legs, Eos P brings classiness to places with the durability of polypropylene. BAR CHAIR EOS

























# ARMCHAIR LASER-T & LAMAX-T





# ARMCHAIR LASER-T & LAMAX-T

# CHAIR LASER-M & LAMAX-T





















Laser-X2

Laser-M







122

# **STACKABLE**

## Foldable, stackable, and easily movable.

Snap Table is function manifested in a product. It is foldable, stackable, and easily movable at the same time.