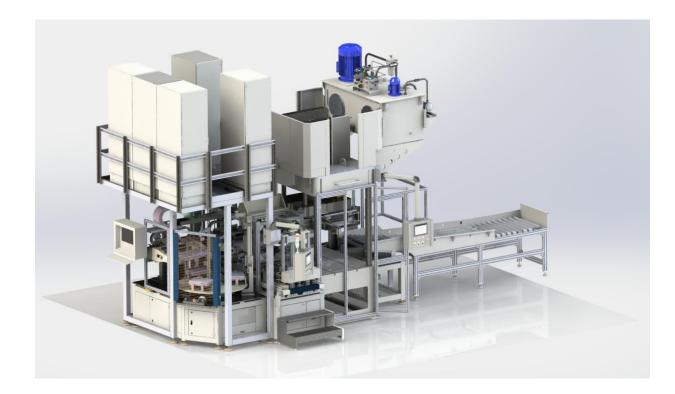

### Special Machines:

**MSC** – Mobile Site Center Special Machine is designed and produced by HKTM for site assistance.

It includes pipe end forming machine, cutting saw, pipe bending and pipe post cutting polishing and cleaning.