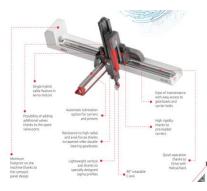

#### Electromechanical Cylinders

A high-performance alternative to pneumatic and hydraulic cylinders and are scoring top marks when it comes to energy efficiency. They are taking advantage of the benefits of modern control technology, even at high forces. Parameters for force, position and travel speed can be set as required by the user and flexibly adapted to new tasks at any time via the drive system.