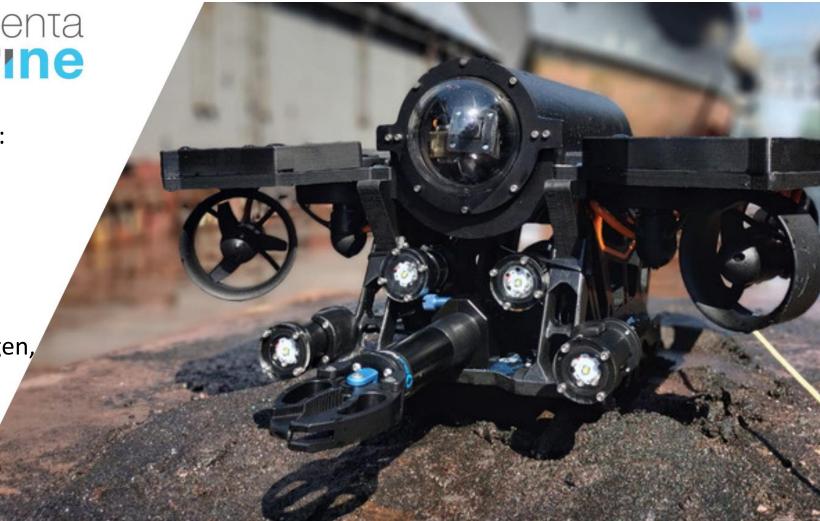

#### Lenta marine

Applications of ARAT:

✓ Survey

✓ Sampling

✓ Discovery

✓ Temperature, oxygen,pH measurements

# marine ARAT 4:

HAREKET KONTROL

JILERI

#### Lenta Marine ARAT ROV - YouTube

- ✓ Operate up to 300 meters depth
- ✓ 1080P display resolution
- ✓ Instant image transfer via internet
- ✓ Obtaining underwater GPS coordinates (USBL installed)
- ✓ Obtaining 360 degree sonar images (sonar equipment installed)
- $\checkmark$  Dissolved oxygen sensor
- ✓ Salinity sensor
- ✓ Sampling apparatus