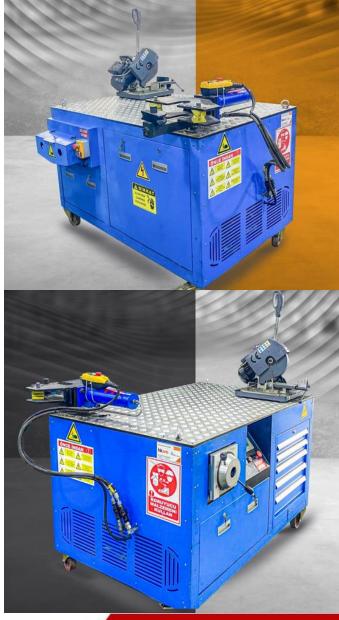

### Special Machines:

**MSC** – Mobile Site Center Special Machine is designed and produced by HKTM for site assistance.

It includes pipe end forming machine, cutting saw, pipe bending and pipe post cutting polishing and cleaning.