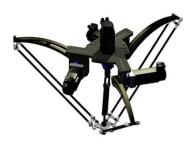

#### **Paralel Robot**

We built 2 axis Paralel Robot with a load capacity of up to 30 kgs based on rod kinematics to offer more economical solutions than their cartesian alternatives. To use domestic manufacturing opportunities is another advantage compared to conventional linear systems.