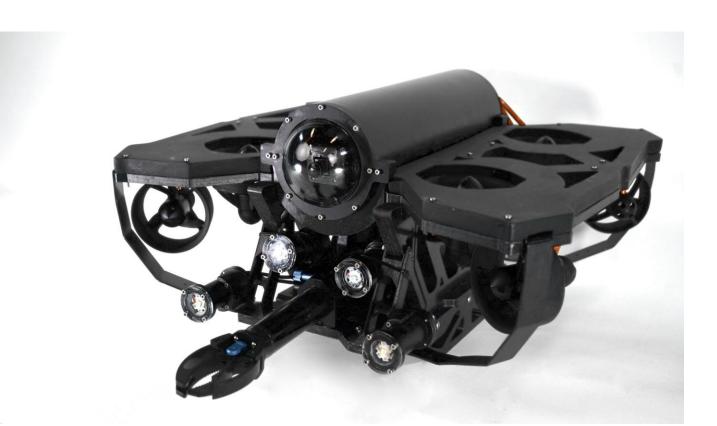

#### Lenta marine

Applications of ARAT:

✓ Survey

✓ Sampling

✓ Discovery

✓ Temperature, oxygen,pH measurements

# marine ARAT 4:

HAREKET KONTROL

JILERI

#### Lenta Marine ARAT ROV - YouTube

- ✓ Operate up to 300 meters depth
- ✓ 1080P display resolution
- ✓ Instant image transfer via internet
- ✓ Obtaining underwater GPS coordinates (USBL installed)
- ✓ Obtaining 360 degree sonar images (sonar equipment installed)
- $\checkmark$  Dissolved oxygen sensor
- ✓ Salinity sensor
- ✓ Sampling apparatus