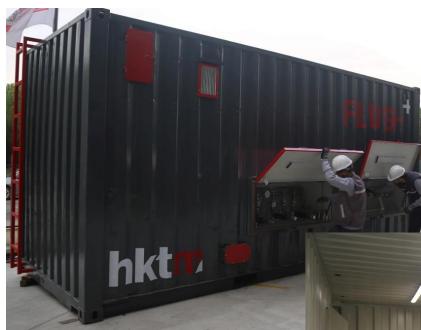

# hksm2

**Flush+** is Special Container designed and produced by HKTM for flushing applications.