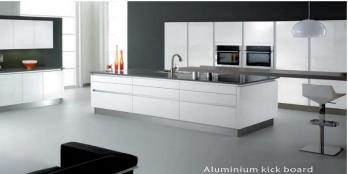

nd Italian Brand)



sağlamcılar











### MasPower produces

1.000.000 Square Meter
 Membrane (Pvc Foil) Kitchen
 Shutters Annually.

 225.000 Square Meter Lacquered (Paint) Kitchen Shutters Annually.











# **mas**door<sup>®</sup>

Masdoor Produces
 125.000 Pieces Of
 Lacquered And
 Veneered İnterior Doors







# **GANTE**MUTFAK®

Gante Delivers 15.000 Pieces
 Of Full-complete Kitchen,
 Wardrobes And Dressing
 Rooms Annually.













# **GANTE**MUTFAK®





# **GANTE**MUTFAK®

## **PRODUCT RANGE**













## KITCHENS FINISH RANGE



Lacquered materials are available in hundreds of color options, you can even customize your own dream color. This magic finish offer a reflective surface with attractive depth of color that increases your design versatility.

















-11-





#### VINYL PVC Thermofoil

Thermofoil kitchen cabinet doors are a low maintenance and affordable type of cabinetry that provides the look of painted cabinets and laminated cabinets. They're made out of medium density fiber board (MDF) covered in a thin layer of heat-fused vinyl or laminate that creates a uniform and smooth surface with no color variations or streaks. With wide range of colors and textures available for choice, a thermofoil cover offers a durable and less-expensive alternative to wood cabinets. The thin layer of vinyl or laminate creates a seamless non-porous surface that doesn't hold dirt which makes these types of kitchen cabinet doors very easy to clean.















#### MELAMINE

A cost-effective option, our woodgrain melamine laminate kitchen range o