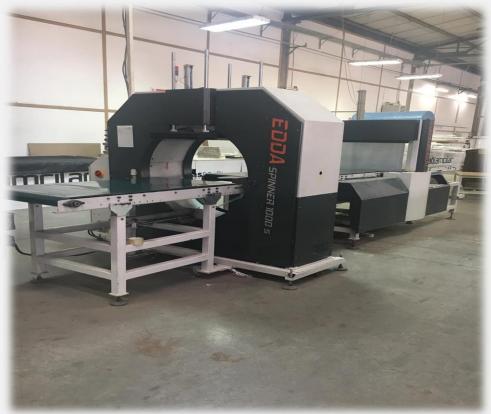

# MACHINERY

- 9 Pieces Of Cnc Machines (Italian Brand)
- 5 Pieces Of Sizing And Cutting Machines. (Italian And German Brand)
- 5 Pieces Of Edge-banding Machines. (Italian And German Brand)
- 2 Pieces Of Weining Profile, Architrave And Frame Machines. (German Brand)
- 2 Pieces Of Pp Wrapping Machines For Frame And Architraves. (Turkish Brand)
- 5 Pieces Of Sanding Machines. (Italian Brand)
- 4 Pieces Of Pressing Machines. (Turkish Brand)
- 2 Pieces Of Lock Opener Machines.( Turkish Brand)
- 2 Pieces Of 45 Degree Frame Cutting Machine.(Italian Brand)
- 1 Piece Of Veneer Cutting Machine. (Italian Brand)
- 1 Piece Of Veneer Knitting Machine. (Italian Brand)
- 1 Piece Of Pp Cutting Machine. (Italian Brand)

# MACHINERY

- 4 Pieces Of Pvc Pressing Machine (Italian Brand)
- 2 Pieces Of Sittex Glue Line (Italian Brand)
- 3 Pieces Of Multiple Drilling Machine (Italian Brand)
- 1 Piece Of Carcass Press Machine (German Brand)
- 2 Pieces Of Shrink Machines (Italian Brand)
- 4 Pieces Of Packing Machine (Italian Brand)
- 1 Piece Of Edge Curving Machine (Italian Brand)
- 1 Pieces Of Edge Painting Machine (Italian Brand)
- 1 Piece Of Uv Painting Line (German Brand)
- 1 Piece Of Polishing Machine (Italian Brand)
- 4 Piece Of Wet Paint Cabinets
- 2 Pieces Of Automatic Painting(lacquer) Line (German And Italian Brand)