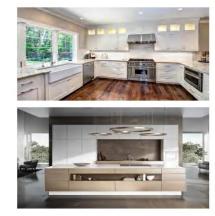

## **PRODUCT RANGE**

## KITCHENS FINISH RANGE

Lacquered materials are available in hundreds of color options, you can even customize your own dream color. This magic finish offer a reflective surface with attractive depth of color that increases your design versatility.