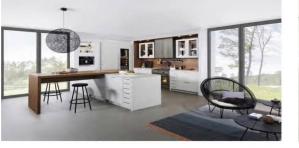

flective surface with attractive depth of color that increases your design versatility.

















-11-





#### VINYL PVC Thermofoil

Thermofoil kitchen cabinet doors are a low maintenance and affordable type of cabinetry that provides the look of painted cabinets and laminated cabinets. They're made out of medium density fiber board (MDF) covered in a thin layer of heat-fused vinyl or laminate that creates a uniform and smooth surface with no color variations or streaks. With wide range of colors and textures available for choice, a thermofoil cover offers a durable and less-expensive alternative to wood cabinets. The thin layer of vinyl or laminate creates a seamless non-porous surface that doesn't hold dirt which makes these types of kitchen cabinet doors very easy to clean.















#### MELAMINE

A cost-effective option, our woodgrain melamine laminate kitchen range optimises the high-quality associations of a wood kitchen whilst minimising the price.

This finish closely resembles the natural appearance of wood for a warm, stylish and enjoyable living space. Available in various colors, our melamine laminate kitchen doors make a fantastic addition for the home.

These doors also have a highly versatile quality, ensuring a perfect fit when combined with other finishes and styles.









11 333 ....







### How we work

### Collect information

Collect necessary information about project to have a thorough understanding of every detail of customer's purchasing requirements for better design and solution. Getting to know the process from sending us you