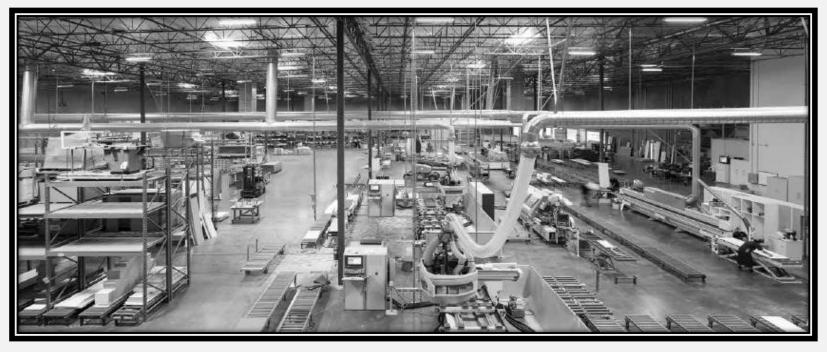

 Supplies The Apartments, Residences And Commercials Projects With Whole Interior Designs & Fit Out Such As Bespoke Kitchens, Wardrobes, Dressing Rooms, Tv Units And Wall Claddings.

- The Production İs Conducted İn 45.000 Square Meter İndoor Area And As An Entire Area The Plant İs Formed Of 60.000 Square Meter.
- The Company Holds The Right Of Property Of All Production Areas.
- The Company Holds Three Different Warehouses For The Raw Material Stocks.

# MACHINERY

- 9 Pieces Of Cnc Machines (Italian Brand)
- 5 Pieces Of Sizing And Cutting Machines. (Italian And German Brand)
- 5 Pieces Of Edge-banding Machines. (Italian And German Brand)
- 2 Pieces Of Weining Profile, Architrave And Frame Machines. (German Brand)
- 2 Pieces Of Pp Wrapping Machines For Frame And Architraves. (Turkish Brand)
- 5 Pieces Of Sanding Machines. (Italian Brand)
- 4 Pieces Of Pressing Machines. (Turkish Brand)
- 2 Pieces Of Lock Opener Machines.( Turkish Brand)
- 2 Pieces Of 45 Degree Frame Cutting Machine.(Italian Brand)
- 1 Piece Of Veneer Cutting Machine. (Italian Brand)
- 1 Piece Of Veneer Knitting Machine. (Italian Brand)
- 1 Piece Of Pp Cutting Machine. (Italian Brand)

# MACHINERY

- 4 Pieces Of Pvc Pressing Machine (Italian Brand)
- 2 Pieces Of Sittex Glue Line (Italian Brand)
- 3 Pieces Of Multiple Drilling Machine (Italian Brand)
- 1 Piece Of Carcass Press Machine (German Brand)
- 2 Pieces Of Shrink Machines (Italian Brand)
- 4 Pieces Of Packing Machine (Italian Brand)
- 1 Piece Of Edge Curving Machine (Italian Brand)
- 1 Pieces Of Edge Painting Machine (Italian Brand)
- 1 Piece Of Uv Painting Line (German Brand)
- 1 Piece Of Polishing Machine (Italian Brand)
- 4 Piece Of Wet Paint Cabinets
- 2 Pieces Of Automatic Painting(lacquer) Line (German And Italian Brand)