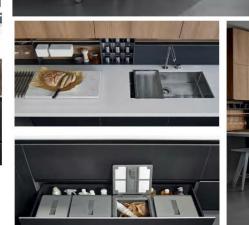

 Supplies The Apartments, Residences And Commercials Projects With Whole Interior Designs & Fit Out Such As Bespoke Kitchens, Wardrobes, Dressing Rooms, Tv Units And Wall Claddings.

- The Production İs Conducted İn 45.000 Square Meter İndoor Area And As An Entire Area The Plant İs Formed Of 60.000 Square Meter.
- The Company Holds The Right Of Property Of All Production Areas.
- The Company Holds Three Different Warehouses For The Raw Material Stocks.

# MACHINERY

- 9 Pieces Of Cnc Machines (Italian Brand)
- 5 Pieces Of Sizing And Cutting Machines. (Italian And German Brand)
- 5 Pieces Of Edge-banding Machines. (Italian And German Brand)
- 2 Pieces Of Weining Profile, Architrave And Frame Machines. (German Brand)
- 2 Pieces Of Pp Wrapping Machines For Frame And Architraves. (Turkish Brand)
- 5 Pieces Of Sanding Machines. (Italian Brand)
- 4 Pieces Of Pressing Machines. (Turkish Brand)
- 2 Pieces Of Lock Opener Machines.( Turkish Brand)
- 2 Pieces Of 45 Degree Frame Cutting Machine.(Italian Brand)
- 1 Piece Of Veneer Cutting Machine. (Italian Brand)
- 1 Piece Of Veneer Knitting Machine. (Italian Brand)
- 1 Piece Of Pp Cutting Machine. (Italian Brand)

# MACHINERY

- 4 Pieces Of Pvc Pressing Machine (Italian Brand)
- 2 Pieces Of Sittex Glue Line (Italian Brand)
- 3 Pieces Of Multiple Drilling Machine (Italian Brand)
- 1 Piece Of Carcass Press Machine (German Brand)
- 2 Pieces Of Shrink Machines (Italian Brand)
- 4 Pieces Of Packing Machine (Italian Brand)
- 1 Piece Of Edge Curving Machine (Italian Brand)
- 1 Pieces Of Edge Painting Machine (Italian Brand)
- 1 Piece Of Uv Painting Line (German Brand)
- 1 Piece Of Polishing Machine (Italian Brand)
- 4 Piece Of Wet Paint Cabinets
- 2 Pieces Of Automatic Painting(lacquer) Line (German And Italian Brand)