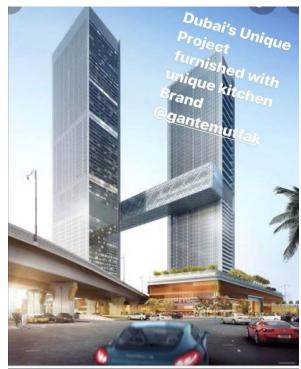

# **GANTE**MUTFAK®

Gante Delivers 15.000 Pieces
 Of Full-complete Kitchen,
 Wardrobes And Dressing
 Rooms Annually.

# **GANTE**MUTFAK®