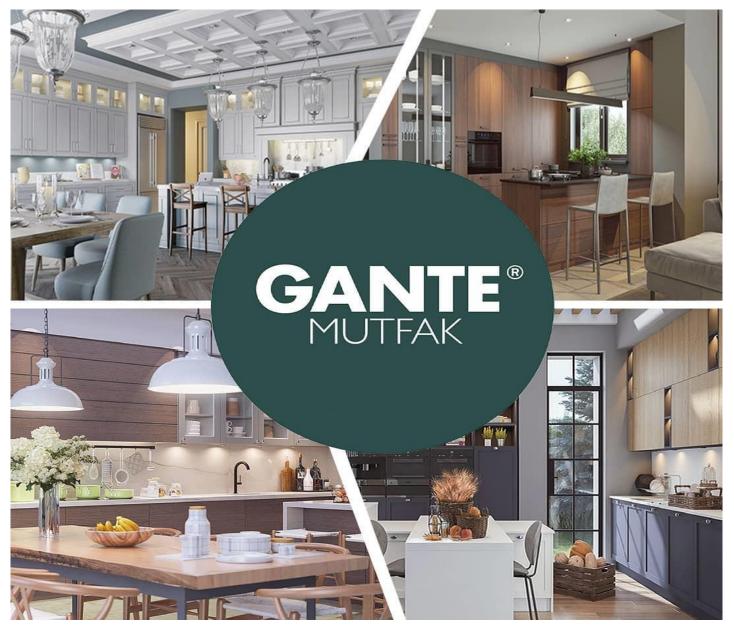

# **GANTE**MUTFAK®

Gante Delivers 15.000 Pieces
 Of Full-complete Kitchen,
 Wardrobes And Dressing
 Rooms Annually.