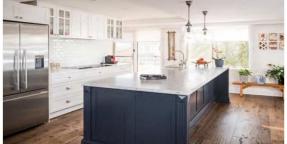

ective surface with attractive depth of color that increases your design versatility.

















-11-





#### VINYL PVC Thermofoil

Thermofoil kitchen cabinet doors are a low maintenance and affordable type of cabinetry that provides the look of painted cabinets and laminated cabinets. They're made out of medium density fiber board (MDF) covered in a thin layer of heat-fused vinyl or laminate that creates a uniform and smooth surface with no color variations or streaks. With wide range of colors and textures available for choice, a thermofoil cover offers a durable and less-expensive alternative to wood cabinets. The thin layer of vinyl or laminate creates a seamless non-porous surface that doesn't hold dirt which makes these types of kitchen cabinet doors very easy to clean.















#### MELAMINE

A cost-effective option, our woodgrain melamine laminate kitchen range optimises the high-quality associations of a wood kitchen whilst minimising the price.

This finish closely resembles the natural appearance of wood for a warm, stylish and enjoyable living space. Available in various colors, our melamine laminate kitchen doors make a fantastic addition for the home.

These doors also have a highly versatile quality, ensuring a perfect fit when combined with other finishes and styles.









11 333 ....







### How we work

### Collect information

Collect necessary information about project to have a thorough understanding of every detail of customer's purchasing requirements for better design and solution. Getting to know the process from sending us your