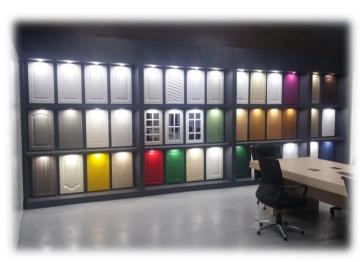

## **PRODUCT RANGE**

## KITCHENS FINISH RANGE

Lacquered materials are available in hundreds of color options, you can even customize your own dream color. This magic finish offer a reflective surface with attractive depth of color that increases your design versatility.