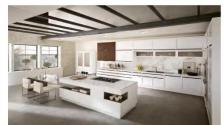

Italian Brand)



sağlamcılar











### MasPower produces

1.000.000 Square Meter
 Membrane (Pvc Foil) Kitchen
 Shutters Annually.

 225.000 Square Meter Lacquered (Paint) Kitchen Shutters Annually.











# **mas**door<sup>®</sup>

Masdoor Produces
 125.000 Pieces Of
 Lacquered And
 Veneered İnterior Doors







# **GANTE**MUTFAK®

Gante Delivers 15.000 Pieces
 Of Full-complete Kitchen,
 Wardrobes And Dressing
 Rooms Annually.













# **GANTE**MUTFAK®





# **GANTE**MUTFAK®

## **PRODUCT RANGE**













## KITCHENS FINISH RANGE



Lacquered materials are available in hundreds of color options, you can even customize your own dream color. This magic finish offer a reflective surface with attractive depth of color that increases your design versatility.

















-11-





#### VINYL PVC Thermofoil

Thermofoil kitchen cabinet doors are a low maintenance and affordable type of cabinetry that provides the look of painted cabinets and laminated cabinets. They're made out of medium density fiber board (MDF) covered in a thin layer of heat-fused vinyl or laminate that creates a uniform and smooth surface with no color variations or streaks. With wide range of colors and textures available for choice, a thermofoil cover offers a durable and less-expensive alternative to wood cabinets. The thin layer of vinyl or laminate creates a seamless non-porous surface that doesn't hold dirt which makes these types of kitchen cabinet doors very easy to clean.















#### MELAMINE

A cost-effective option, our woodgrain melamine laminate kitchen range opt