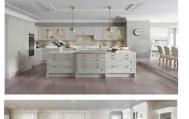

ve surface with attractive depth of color that increases your design versatility.

















-11-





#### VINYL PVC Thermofoil

Thermofoil kitchen cabinet doors are a low maintenance and affordable type of cabinetry that provides the look of painted cabinets and laminated cabinets. They're made out of medium density fiber board (MDF) covered in a thin layer of heat-fused vinyl or laminate that creates a uniform and smooth surface with no color variations or streaks. With wide range of colors and textures available for choice, a thermofoil cover offers a durable and less-expensive alternative to wood cabinets. The thin layer of vinyl or laminate creates a seamless non-porous surface that doesn't hold dirt which makes these types of kitchen cabinet doors very easy to clean.















#### MELAMINE

A cost-effective option, our woodgrain melamine laminate kitchen range optimises the high-quality associations of a wood kitchen whilst minimising the price.

This finish closely resembles the natural appearance of wood for a warm, stylish and enjoyable living space. Available in various colors, our melamine laminate kitchen doors make a fantastic addition for the home.

These doors also have a highly versatile quality, ensuring a perfect fit when combined with other finishes and styles.









11 333 ....







### How we work

### Collect information

Collect necessary information about project to have a thorough understanding of every detail of customer's purchasing requirements for better design and solution. Getting to know the process from sending us your enqu