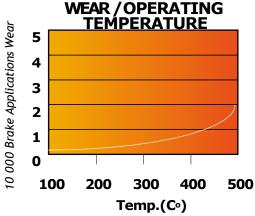

### FRICTION MATERIAL FOR OE

- Friction level & friction stability
- Life time of pad material
- Material integrity
- Behavior against rotor / drum
- Corrosion resistance
- Connection to brake shoe / back plate
- Comfort behavior (noise, judder)
- Thermal behavior
- Stiffness & Compressibility
- Health & Recyclability