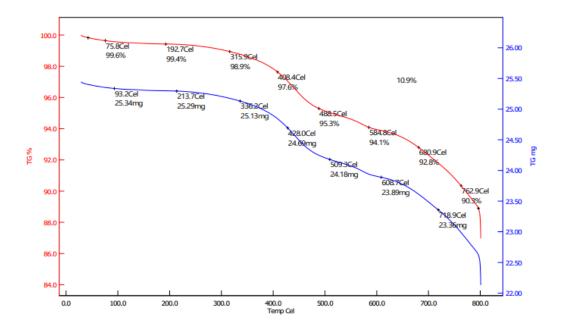

# LABORATORY AND R&D EQUIPMENTS

- Dynamometer
- Compressibility and Thermal Conductivity test equipment
- Friction Coefficient of test machinery
- Shear strength testing machinery (Instron and Tensometer)
- •3D measurement device (DEA)
- Particle size
- Oil content
- •TGA (Thermal Gravimetric Analaysis)
- Density
- Oil resistance
- Hardness
- Yield strength
- Acetone extraction
- Ash content