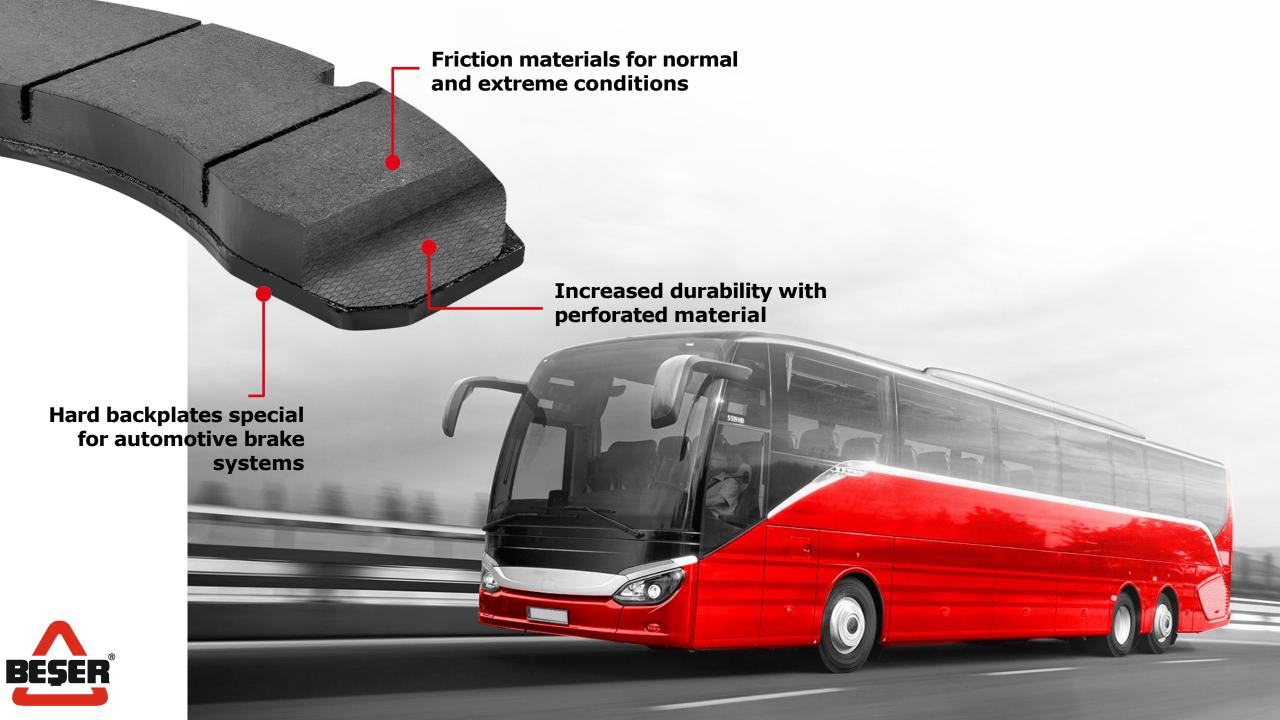

### FRICTION MATERIAL FOR OE

- Friction level & friction stability
- Life time of pad material
- Material integrity
- Behavior against rotor / drum
- Corrosion resistance
- Connection to brake shoe / back plate
- Comfort behavior (noise, judder)
- Thermal behavior
- Stiffness & Compressibility
- Health & Recyclability

- Search and analysis of raw materials
- New product development
- Development of existing products
- Vehicle simulation tests (Dynomometer)
- Vechile road tests
- Evaluation of customer requirements and complaints
- Benchmarking of competitors' products
- EC R-90 applications and approval.