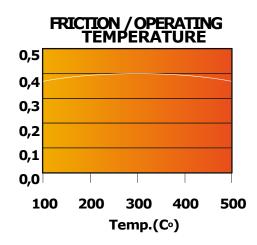

### FRICTION MATERIAL FOR OE

- Friction level & friction stability
- Life time of pad material
- Material integrity
- Behavior against rotor / drum
- Corrosion resistance
- Connection to brake shoe / back plate
- Comfort behavior (noise, judder)
- Thermal behavior
- Stiffness & Compressibility
- Health & Recyclability